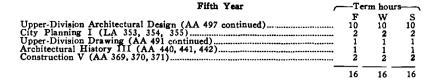

|
|------------------------------------------------------------------------------------------------------------------------------------------------------------------------------------------------------------------------------------------------------------------------------------------|------------------|----|---------------------------------|--|
|                                                                                                                                                                                                                                                                                          | 16               | 16 | 16                              |  |

Electives recommended : literature ; painting ; sculpture.

<sup>1</sup> Recommended but not required.



# Suggested Curriculum in Interior Design B.Arch. Degree

#### MISS FRASIER, Adviser

#### First Year

| Interior Design Elements (AA 223, 224, 225)                                                            | 2   | 2   | 2   |
|--------------------------------------------------------------------------------------------------------|-----|-----|-----|
| Graphics I (AA 111, 112, 113)<br>Architectural Drawing (AA 191) or Architectural Modeling (AA 154,     | 2   | 2   | 2   |
| 155, 156)                                                                                              | 1   | 1   | 1   |
| 155, 156)<br>Lower-Division Architectural Design (AA 297)                                              | ĩ   | ī   | Ž   |
| Construction I (AA 120)