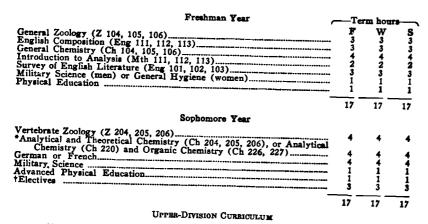

jor in the College of Arts and Letters or the College of Social Science at the University or in the School of Science at the State College. His choice of a major must be approved by the Advisory Committee. In order to meet the requirements for a bachelor's degree, the student must satisfy in the lower-division and junior years all requirements for the degree except those that may be met at the University of Oregon Medical School. The upper-division course requirements for a major must be approved by the Advisory Committee and the student's major dean before he enters the Medical School.

The premedical curriculum recommended as meeting the needs of the majority of students preparing for entrance to the Medical School is printed below.

# PREMEDICAL CURRICULUM

# LOWER-DIVISION CURRICULUM



# (College of Arts and Letters or College of Social Science and Medical School)

\* The student may take a year sequence in chemistry during the sophomore year and General Physics during the junior year, or vice versa. Students who elect three years of chemistry take Ch 204, 205, 206 in the sophomore year and Ch 226, 227, 228 in the junior year. † These electives should include the group requirements in language and literature and in social science, in order to satisfy the requirements for a Junior Certificate.

| Junior Year                           | <u> </u> | Term | hours- | _   |
|---------------------------------------|----------|------|--------|-----|
|                                       |          | F    | W      | S   |
| *General Physics (Ph 201, 202, 203)   |          | 4