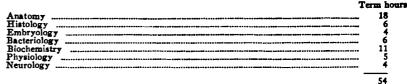

OR IN SCIENCE AT THE MEDICAL SCHOOL B.A., B.S. Degrees

A student who, during his three years in the premedical curriculum at the University, meets all the institutional requirements for graduation except completion of a major and the fourth year of residence may meet the requirements for a major in science in the first year at the Medical School. The following courses in basic science, which constitute the work of the first year in the University of Oregon Medical School, are of upper-division character, and will be accepted, in conjunction with the science work prescribed in the preparatory curriculum, as the full equivalent of a major in general science or zoology. A student counting these courses toward his major receives his degree through the School of Science at the State College.



# Preparatory Nursing Curriculum

Nursing offers many opportunities for a woman who is well prepared. The Department of Nursing Education of the University of Oregon Medical School offers a five-year curriculum which leads to the Bachelor of Science degree and to a certificate in a nursing specialty, and prepares for state examinations for nurse registration. The student takes her first two years of work at the University of Oregon at Eugene or at Oregon State College at Corvallis. This preparatory work is followed by three years in the Department of Nursing Education on the campus of the Medical School in Portland. The work in Portland is coordinated with clinical education in the Multnomah County Hospital School of Nursing and in the Doernbecher Memorial Hospital for Children, both loc