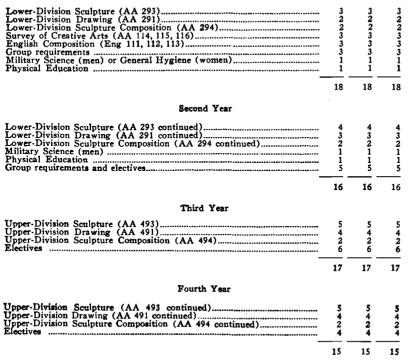

age will complete group requirements in the third year

at the University.



#### Fourth Year

| Upper-Division Painting (AA 490 continued)<br>Upper-Division Drawing (AA 491 continued)<br>Upper-Division Composition (AA 492 continued)<br>Electives | 5  | 5<br>5<br>3<br>3 | 5<br>5<br>3<br>3 |  |
|-------------------------------------------------------------------------------------------------------------------------------------------------------|----|------------------|------------------|--|
|                                                                                                                                                       | 16 | 16               | 16               |  |

# Suggested Curriculum in Sculpture

# B.A., B.S. Degrees

#### MR. BARRETT, Adviser

#### First Year



# Suggested Curriculum in Art Education\*

# B.A., B.S. Degrees

# MISS KERNS, Adviser

| Freshman Year                                                                                         | Ter | m hour | rs  |
|-------------------------------------------------------------------------------------------------------|-----|--------|-----|
|                                                                                                       | F   | w      | S   |
| Major Subject-                                                                                        | -   | _      | - 1 |
| Design I (AA 166, 167, 168)                                                                           | 2   | 2      | 2   |
| Design I (AA 166, 167, 168)<br>Representation I (AA 169, 170, 171)<br>Col