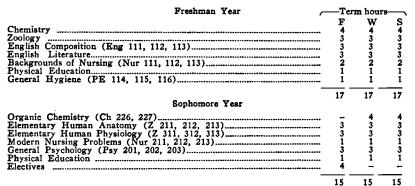

edical School in Portland. The work in Portland is coordinated with clinical education in the Multnomah County Hospital School of Nursing and in the Doernbecher Memorial Hospital for Children, both located on the Medical School campus. In the fifth year of the curriculum, the student receives training in a nursing specialty.

\* The student may take a year sequence in chemistry during the sophomore year and General Physics during the junior year, or vice versa. † For students who elect to take three years of chemistry.

#### LIBERAL ARTS AND SCIENCES

Students in nursing education receive their degrees from the University, with the exception that students who take their first two years at Oregon State College receive their degrees from the latter institution.

#### PREPARATORY CURRICULUM



# **General Science**

THE University offers general survey courses in biological and physical science, which aim to give freshman and sophomore students a comprehensive view of science as a division of knowledge. These courses are nontechnical and are designed for the student with a general interest in science as a cultural subject. The courses satisfy the lower-division group requirement in science and count toward the satisfaction of education norms; they are not, however, prerequisite to advanced courses in the special sciences.

#### DESCRIPTION OF COURSES

#### LOWER-DIVISION COURSES

BiS 101, 102, 103. Biological-Science Survey. 4 hours each term.

Elementary study of the fundamental principles of biology as they apply to both plants and animals. 3 lectures; 1 demonstration-quiz p