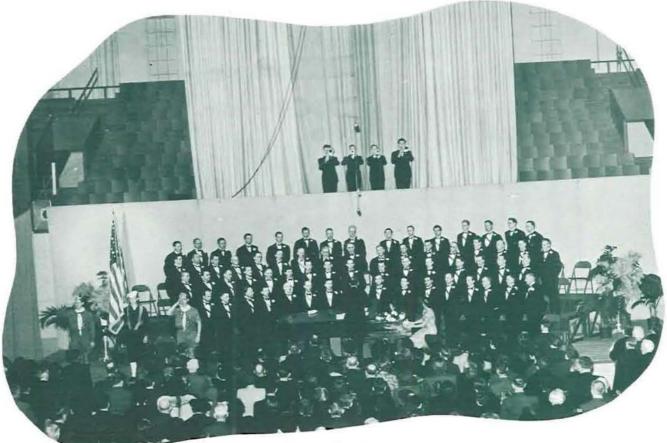

## SCHOOL OF

OREGON turns to music! One third of the total enrollment at the University of Oregon is now participating in some form of music. A man largely responsible for this growing prominence and popularity of the Music School is Dr. Theodore Kratt, its Dean.

music

During Dean Kratt's administration the courses offered in the school of music have been revised completely. New courses have been added to the old curricula. These courses set up in the different fields meet all the requirements of the very high standards of the National Association of the School of Music of which Oregon's school is now listed as an accredited member.

The music school lays claim to a couple of the largest and most popular classes offered in any of the schools at the University. One is Music Appreciation with an enrollment of four hundred. The other is Choral Union with an enrollment of around six hundred. The Choral Union class this year has presented together with the University Orchestra and under the direction of Dean Kratt, Henry Hadley's "The New Earth". These productions which are held in Mc-Arthur Court have become an annual event and are looked forward to by the students and town's people alike.