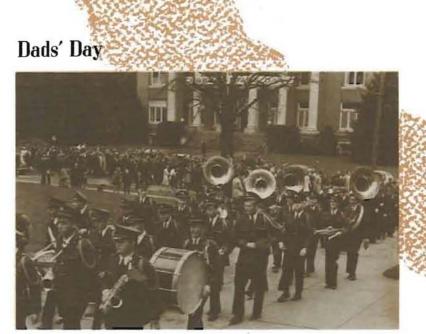

LISTED IN THE COLLEGIATE "Who's Who" is AL HUNT, president of the Phi Delt House. His campus activities include the role of Promotion Chairman of '42 Dads' Day, secretary-treasurer of the Inter-Fraternity Council and membership in Alpha Delta Sigma.

AN ALL AROUND activity girl is BETTE WORKMAN whose interests have included Gamma Alpha Chi, the Junior Weekend Campus Luncheon, the Oregana Business staff, Dads' Day committees, and class officership. She is a member of Alpha Delta Pi.