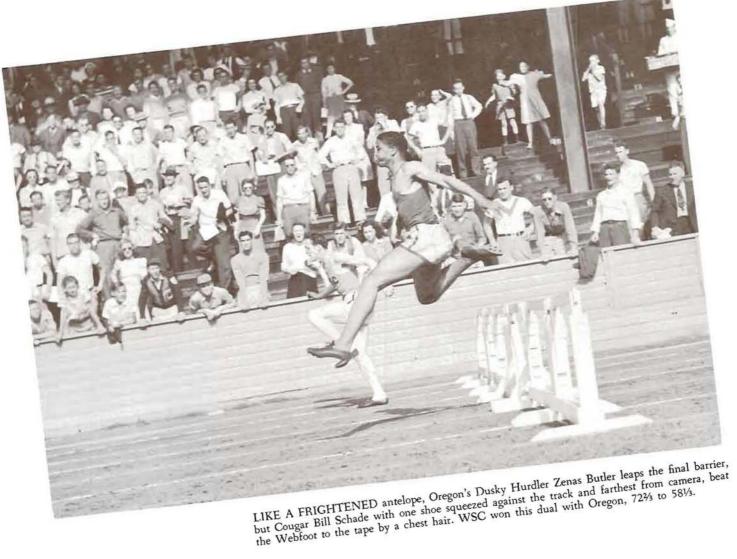

DEAN THEODORE KRATT of the University of Oregon Music School is shown directing the Choral Union.

STRAINS OF HARMONY from a Music School quintet are nursed along by Professor of Voice Sigurd Nilssen.

ONE OF THE HOTTEST licorice sticks in the school belongs to ZENAS BUTLER, member of Zeta Hall. He divides his time between his clarinet and the varsity track team, where he has achieved prominence as a top hurdler.