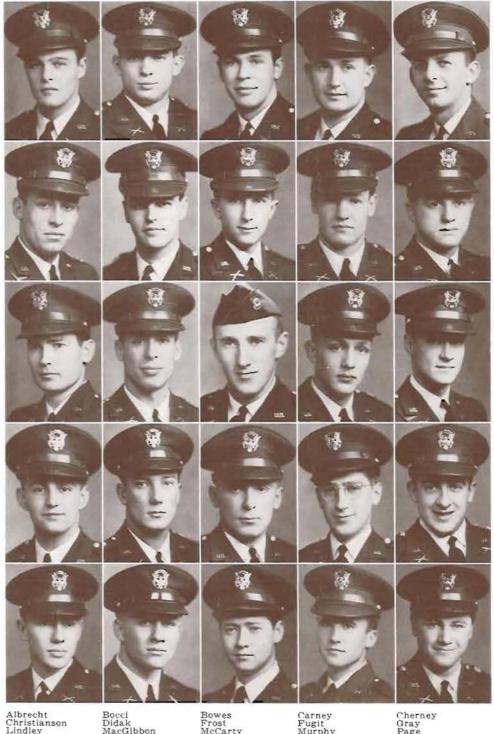

SENIOR OFFICERS. FIRST ROW: M. Stein, J. Curry, R. Conroy, S. Bush, P. McCarty, W. Knight, D. Scoggins, E. Wheeler, R. Currin, W. Treece, T. Lindley, A. Gray, C. Little, J. Browne. SECOND ROW: R. Warren, W. Phillips, D. Knox, M. Bowers, F. Albrecht, D. Carlson, D. Swink, F. Mc-Kinnev, P. Bocci, J. Shank, R. Creighton, R. Hardy, F. Stickels. THIRD ROW: G. Smith, J. Frost, L. Torgeson, G. Brown, J. Russell, R. Cherney, W. MacGibbon, E. Page, E. Williams, F. Rowe, R. Currin, R. Olson. FOURTH ROW: D. Zilka, R. Hovey, J. Raffetto, W. Fugit, L. Lang, K. Boyle, R. Blickenstaff, K. Christianson, K. Bowes, C. Murphy, R. Draper, E. Didak, W. Regner, J. Leonard.

Albrecht Christianson Lindley Raffeto Swink

Bocci Didak MacGibbon Regner Torgeson

Frost McCarty Scoggin Treece

Fugit Murphy Shank Wheeler

Cherney Gray Page Stein Williams

HOWARD R. TAYLOR, Assistant Dean of Graduate Division