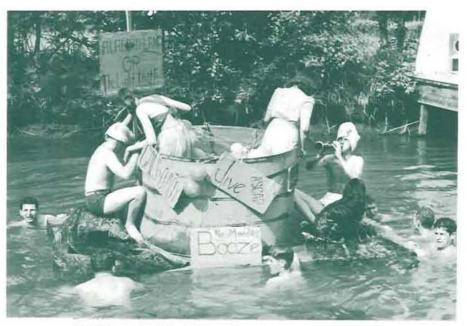

To relieve the tediousness of "all work", the Law School puts on its own Mock Canoe Fete each spring term, complete with a parade and the election of a Queen from the members. Social events during the term serve to keep up the spirit of the future lawyers.