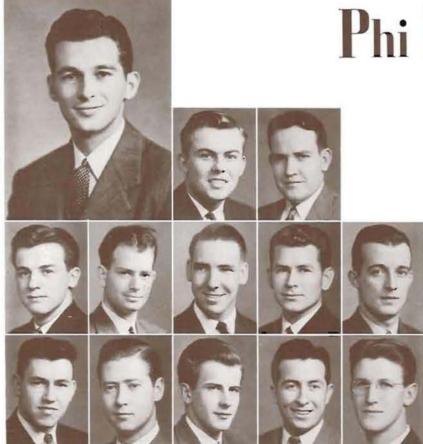

WALKER TREECE Portland, B.S.

JOHN VEATCH Portland, B.S.

JACK WAGSTAFF Portland, L.L.B.

JOE WALKER Eugene, B.S.

MARY JANE WORMSER Portland, L.L.B.

WHEN any country goes to war one of the first things it needs is doctors. The University of Oregon Medical School, perched high on top Portland's Marquam Hill, has had a year revolving

around that one little word . . . WAR. Changes in the three million dollar plant are great. "Like retooling a factory," says Dean Richard

B. Dillehunt, who was honored last July upon completion of thirty years service to the Medical School. Upon government urging four years of study is

condensed into three years no easy job for an administration determined not to lower standards of teaching. Approximately 75 medical schools in the nation will abolish summer vacations. By this plan it is estimated all the United States will turn out five thousand or more physicians in the next three years than heretofore. Faculty problems face the school also as 90 doctors of a staff of 230 have

voluntarily joined the armed services. The Department of Nursing, under Miss Elnora

E. Thomson, has joined the national campaign for federal scholarships aiding to enlarge the classes. The school's purpose is 3-fold: (1) instruction

in the art of medicine; (2) research; (3) public service to the needy sick of the state. Thru Doernbecher Memorial Hospital for Children, Multnomah County Hospital, and many others the school gives practical training to its students and also renders excellent

free care to many needy Oregonians. Unlike the school at Eugene, where there is a

campus life of student politics, athletics, canoe fetes and other "activities", the Medical School limits itself to one thing-study. An occasional medical fraternity dance is the only relief from days of lectures and clinics and nights of scientific textbooks. Work has always been the byword at the Portland school. It will be even more so the coming year as the institution exerts every energy to help America