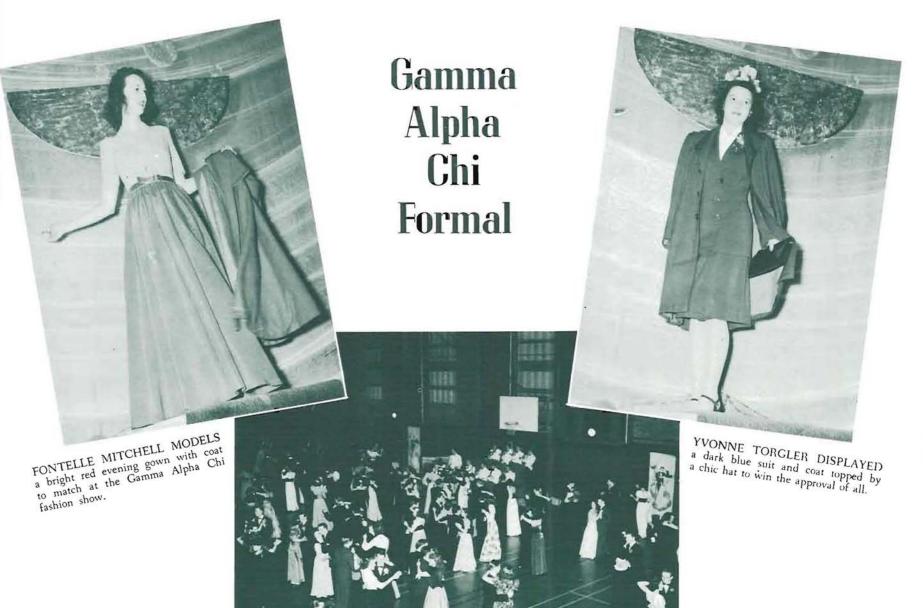

#### Gamma Alpha Chi

"T PAYS to advertise!" say the Oregon coeds who

▲ belong to the women's national advertising honorary, Gamma Alpha Chi. . . "That is, if you have something to advertise." Each year this is proven by the big girl-date-boy formal dance with its combined fashion show. "Blue Champagne" was the theme of this year's event held winter term in February.

Mary Kay Riordan was elected to head this all women's professional fraternity which seriously seeks the promotion and maintenance of interest in advertising among women throughout the nation. Also elected as her aids were Mary Ellen Smith, vicepresient; Emily Tyree, secretary; Kathleen Brady, treasurer; and Barbara Jean Tuttle, reporter. Mrs. Spencer Collins is the chapter alumni adviser.

Throughout the school year rush teas are held for possible future members.

GAMMA ALPHA CHI's girl-date-boy dance winter term and their intermission style show is fast becoming a traditional dance on the campus. This year the dance was held, March 27 in Gerlinger Hall.

CHUCK BOICE Glendale

BUCK BUCHWACH Portland

ROBERT HANCOCK

VIRGINIA HENSLEY Portland

SHIRLEY JACOB Portland

CARDEN HADLEY Wenatchee, Wash.

THE GRACIOUS CHARM of MARY KAY RIORDAN has won many friends for her on the Oregon campus and with the business firms from whom she solicits advertising as business manager of Old Oregon. She is president of Gamma Alpha Chi and a member of Delta Gamma.