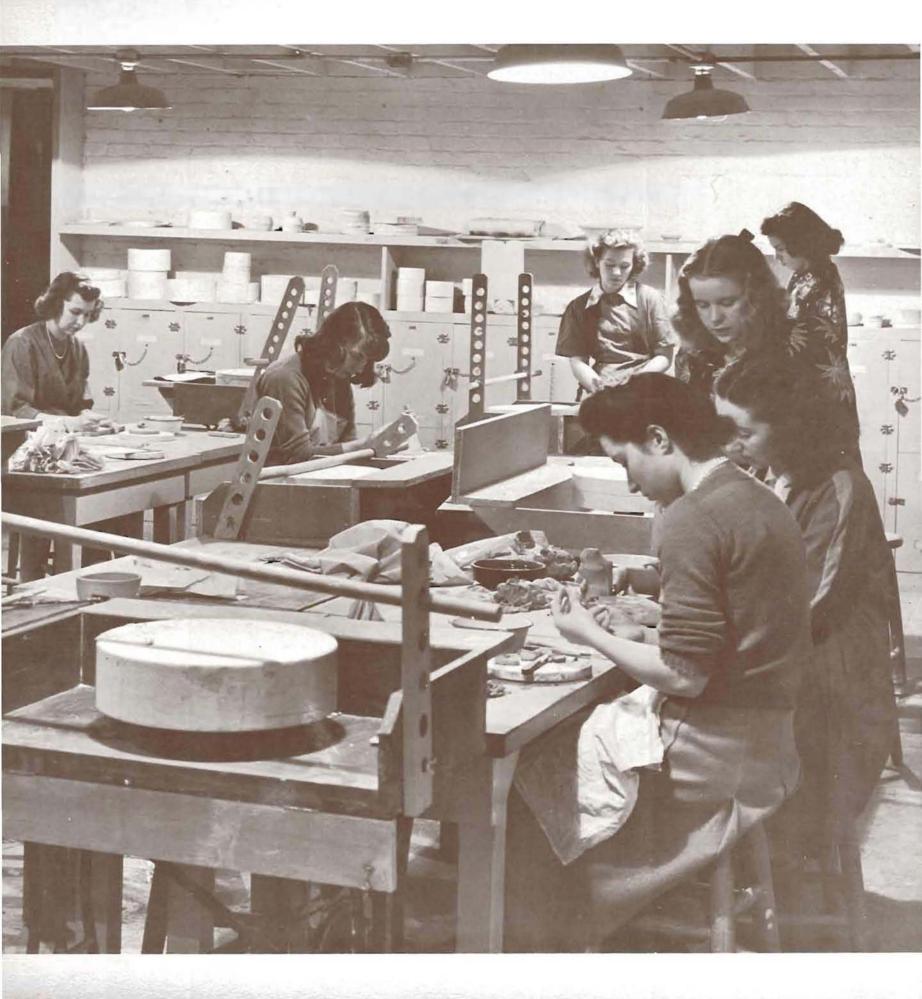

# SCHOOL OF Architecture and

DEMOCRACY being first within the heart of every American, it is understandable that throughout the United States, Hawaiian Islands, and Alaska, students with artistic inclinations choose the Oregon school of Allied Arts and Architecture for their work. Here, democracy rules, and the students are free to work at their own speed, in their own manner, constructively guided and directed by the staff. Thus has the true creative spirit been carried on since 1914 when Dean Lawrence organized the school. The progressive and liberal ideals for which the school has become famous can well

be used as a lesson in practical democracy. The philosophy upon which the school operates

as much as possible is that of no grades, no quizzes, no prerequisites, and asking of questions is encouraged. It is due to this philosophy that no prizes are given and no honoraries are established in the art school. The Allied Arts league is an organization working by and for all students. With Woodrow Ichihashi as president and Marion Marks as secre-

tary-treasurer, the Allied Arts League completed a very successful year regardless of the fact that the recently declared war caused them to cancel their

The school of Architecture and Allied Arts has annual Christmas Bazaar. seven departments in which B. A. or B. S. degrees

may be obtained. These departments include architecture, interior design, landscape architecture, drawing and painting, general art, sculpture, and art edu-

A gift from the Carnegie Corporation this year cation.