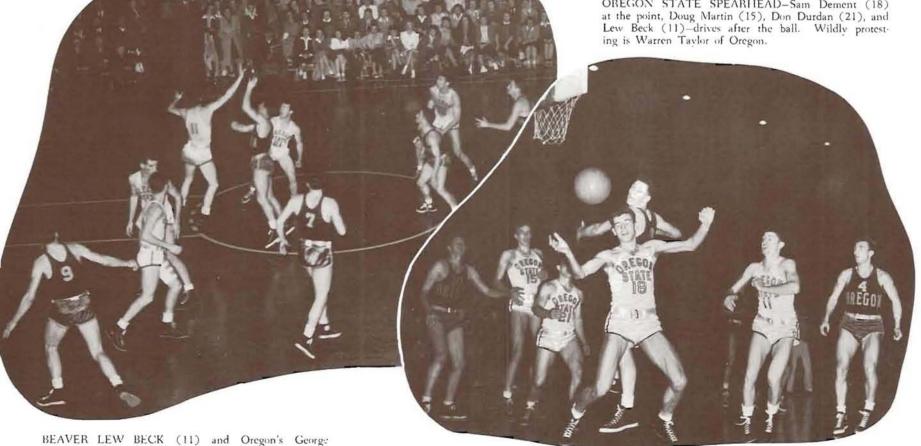

ewland        | 13 | 10 | 2  | 8  | 22  |
| Willson Maynard    | 17 | 9  | 1  | 6  | 19  |
| Warren Christensen | 13 | 6  | 5  | 19 | 17  |
| Cliff Anet         | 2  | 0  | 0  | 0  | 0   |



BASKETBALL MANAGERS. FIRST ROW: Dick Preston, Bill Ray, Pete Lamb, Wilbur Linde, John Busterud. SECOND ROW: Nick Reed, Jim Mullaney, Fred Howard, Dave Hart.



-GO)

WILSON MAYNARD

Gn



1

ON

ROLPH FURHMAN

EGAN

BOB WREN



WARREN TAYLOR (9) lets one go at the hoop. Archie Marshik (10), Bob Wren (right), and OSC's George McNutt (light uniform) crowd around, wait anxiously for a possible rebound.

## **Oregon State Series**

OREGON STATE SPEARHEAD-Sam Dement (18) at the point, Doug Martin (15), Don Durdan (21), and Lew Beck (11)-drives after the ball. Wildly protesting is Warren Taylor of Oregon.



BEAVER LEW BECK (11) and Oregon's George "Porky" Andrews leap up after a toss-up. Hovering in foreground. Warren Taylor (9) and Bob Wren (7) of Oregon.



OREGON AND WSC hoopmen clamber up after a rebound. Clamped between Cougars Gail Bishop (10) and Kirk Gebert is angular Lloyd Jackson of Oregon (8). Oregon and WSC split in Eugene, repeated in Pullman.

Washington State Series

his arm.

KIRK GEBERT (8) of WSC flips the ball towards the sidelines as Oregon's Rolph Fuhrman, Paul Jackson, and Warren Taylor threaten to swarm all over him.

WEBFOOTS LLOYD JACKSON and Paul Jackson (6) wedge a teammate between them, and all three wave at the ball. Just waiting are Cougars Kirk Gebert (8) and Marvin Gilberg (12).

2

MARVIN GILBERG (12) of WSC finds shooting rather difficult with Oregon's Paul