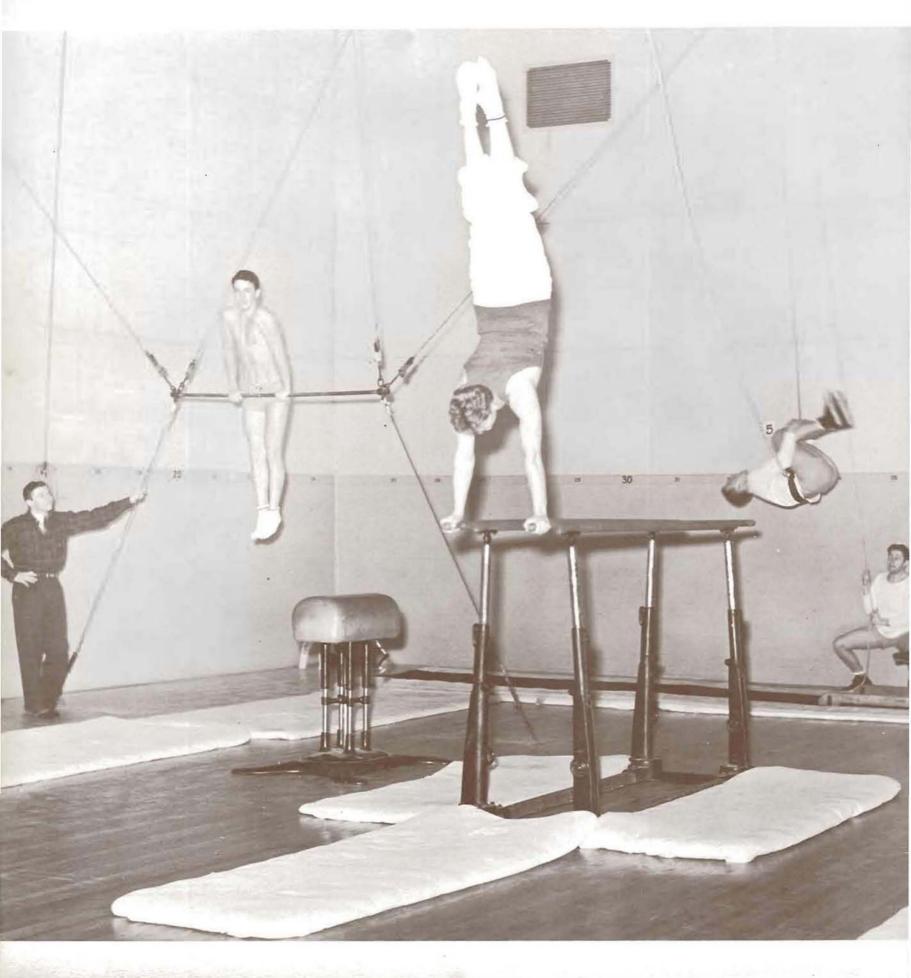

# SCHOOL OF

Physical Education

School and community is a thorough and effective

FROM GREEN FROSH, skilled athletes grow in Oregon's great Physical Education school . . . no matter if they major in physical education or participate in various service courses and intramural sports sponsored by the school. The "best in the West" can easily be claimed by the school since it is the most centrally organized of Western schools

Dean of the school since 1937 is jovial and conand has the best major curriculum. genial Dr. Ralph W. Leighton. Also outstanding and

well-known in the school is Miss Florence Alden, director of the women's department of Physical Education. During her 21 years at the University the number of majors in this department has increased

### Dean Ralph W. Leighton

A "JACK OF ALL TRADES" and master of many, is powerful Dean Ralph Leighton of the Physical Education School. Behind him he has a long list of activities—college football and wrestling, mayor, movie-usher, line coach, and writer. At Oregon he was a professor until appointed Dean in '37. Of a happy-golucky nature he keeps the school abreast of the times advocating physical education primarily for reason of health and recreation.

PAUL R. WASHKE, Professor of Physical Education

FLORENCE D. ALDEN, Professor of Physical Education

BODY BUILDING IS ONE of the most popular courses offered by the Physical Education School.

READY FOR THE "KILL" is this University co-ed who is using one of the 16 campus courts.