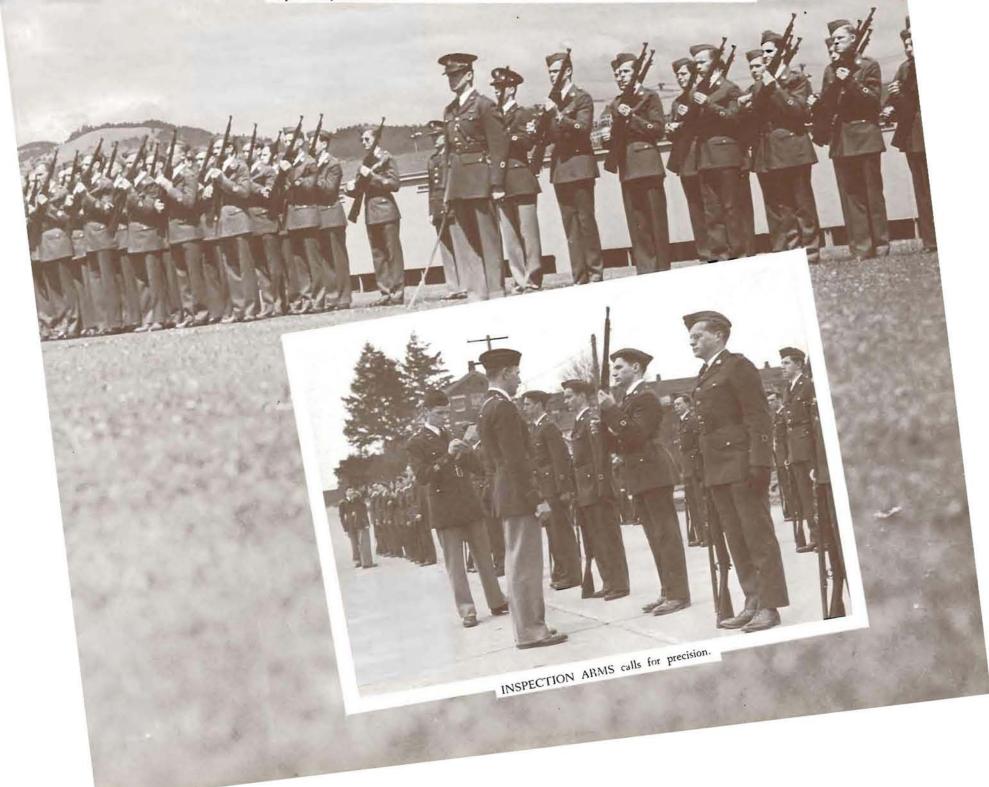

Completion of the basic studies is a prerequisite for an advanced contract. Other factors determining acceptance in the upper section are physical attributes, university and military grade point averages, and qualities of leadership demonstrated in military training. In order to get his commission, a student is required to attend a special service school of his rank.