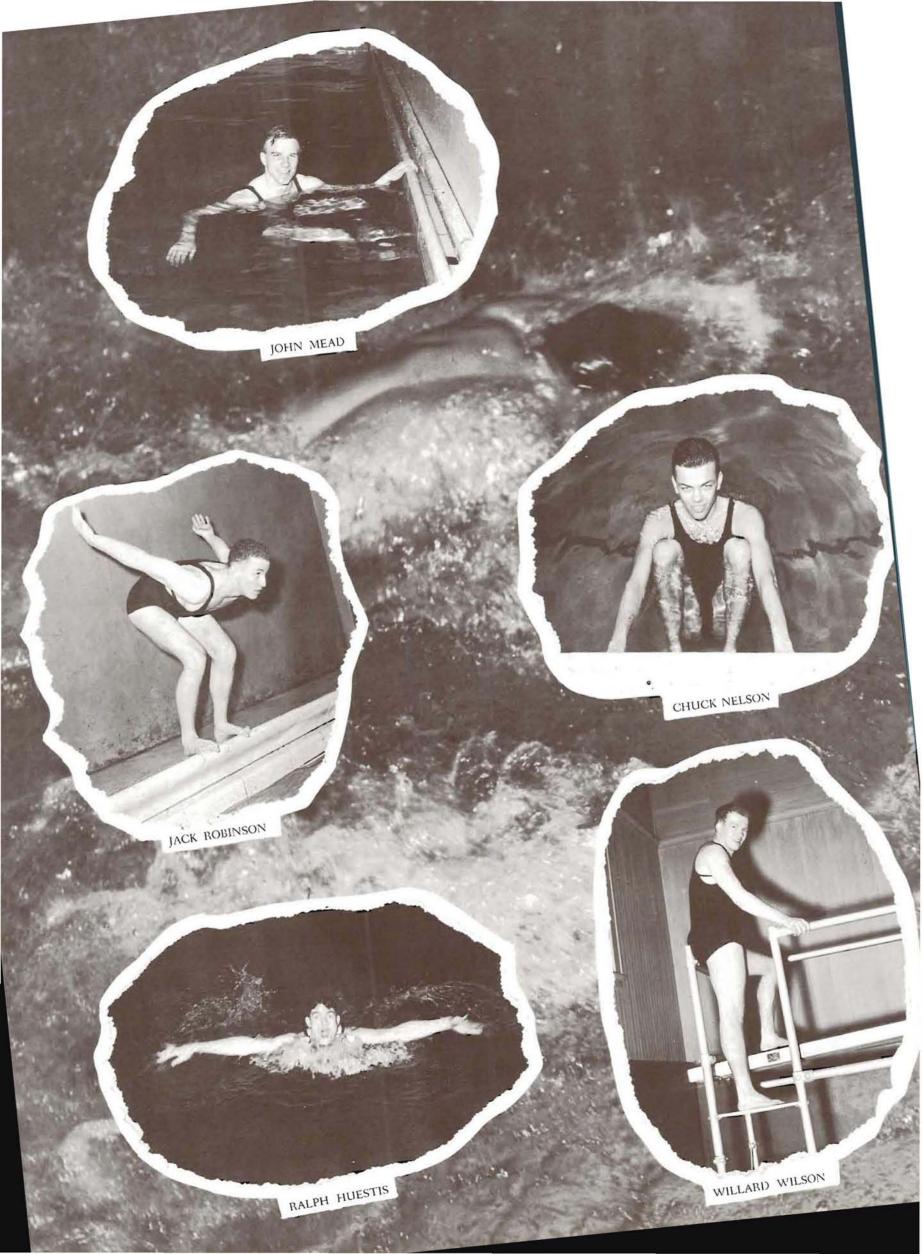

FIRST PRESIDENT OF the Independent Students Asso-ciation is GERALD HEUSTIS, who also is co-captain of the conference champion 1941-42 swimming team. The campus honoraries which claim his membership include Order of the "O", Friars, Sigma Delta Psi, and Asklepiads.