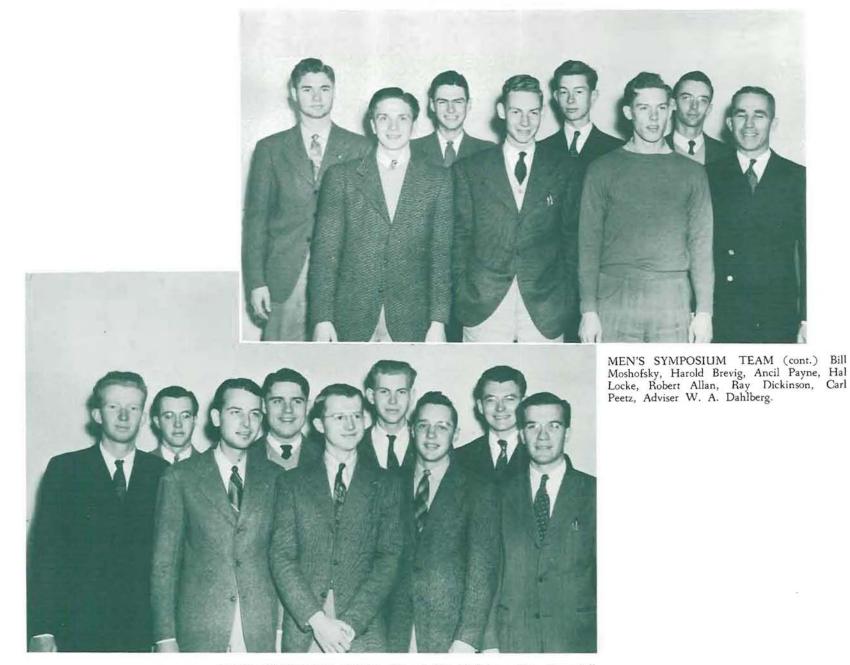

the modern studio with a seating capacity of eighty-five.

There, with such facilities as four "mikes", two turn tables, a room-full of sound effects, gadgets, a library of records, a round-table discussion room, control room, and grand piano, they produce radio programs with the deftness and zeal of professional artists.

WITH THE MILK CONTROL BOARD as the subject for their symposium speeches, members of the team and their adviser, W. A. Dahlberg, did some field research on the subject.





WOMEN'S SYMPOSIUM TEAM. SEATED: Adviser K. E. Montgom-ery, Elva Jane South, Janice Bubb, Audrey Holliday, Dorothy Hanson, Mary Plowman. STANDING: Muriel Stevens, Gladys Lichtenthaler, Betty Lee Stuart, Lois Beckdolt.





DAN HALFERTY TALKS over the speech schedule with W. A. Dalhberg, team adviser.



MEN'S SYMPOSIUM TEAM, (Cont.) Sid Nickolson, Tom Brownhill, Graham Stephensen, Earl Holmer, Jack Robinson, Paul Thurston, Hugh Crawford, Noel Carden, Charles Murphy.



THE BEST WAY TO imitate the opening and closing of a door is to open and close one, so says the radio section of the speech division. At work making various noises are Ted Hallock and Jean Horton.



ASSAULTING THE MICROPHONE on their that Thursday evening play broadcast are Don Me Eula Baird, Pat Stanard, Gregg Olney.



RADIO TECHNICIAN Jim Strickland watches closely the proceedings in the broadcasting room as Elisabeth Hynson, Jean Taylor, and Jean Strickland do the broadcasting.



TED HARMON, Announcer for KOAC, has made this his regular job during his senior year. He is University of Oregon chief announcer for this