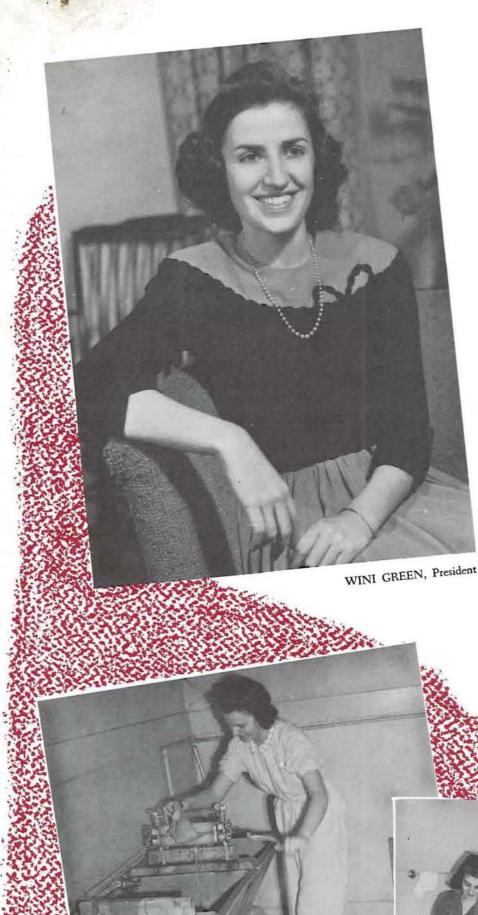

PRESIDENT OF HEADS OF HOUSES for the past year was WINI GREEN who also held the presidency of Hendricks Hall. This year she was one of those chiefly responsible for the organization of the Independent Students Association.