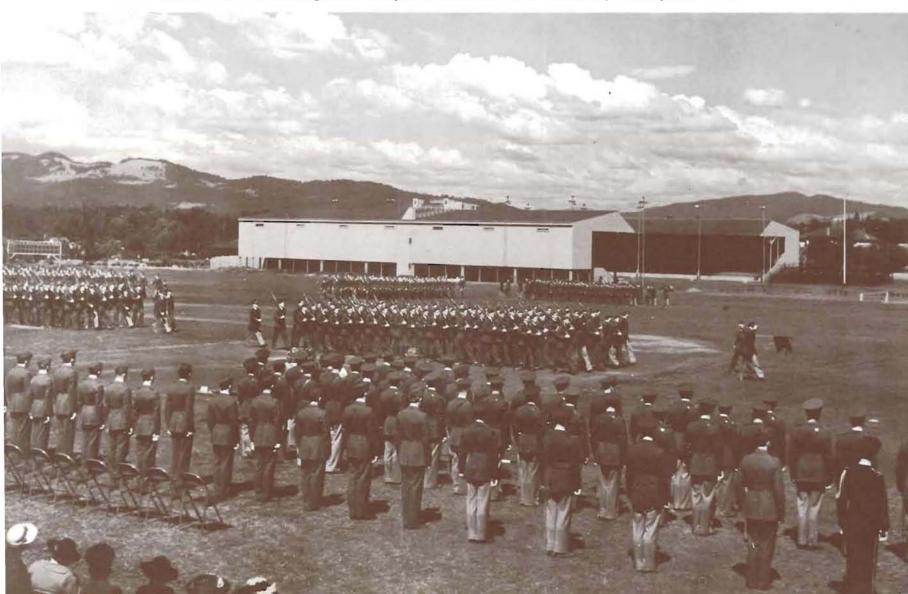

Other officers on the faculty are Captains Benjamin F. Davis and Harvey Blythe. Non-commissioned officers include Sergeants Toivo H. Kangas, Malburn D. Mudd, and Ralph C. Burke.

SENIORS IN MILITARY and outstanding men in the department stand at attention as the University's ROTC passes in review.