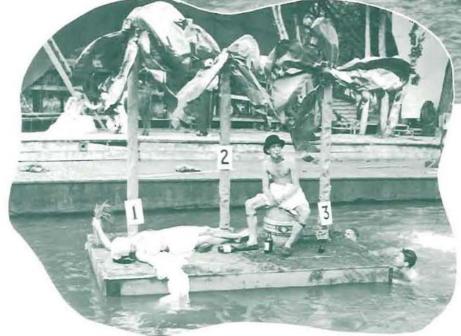

To relieve the tediousness of "all work", the Law School puts on its own Mock Canoe Fete each spring term, complete with a parade and the election of a Queen from the members. Social events during the term serve to keep up the spirit of the future lawyers.