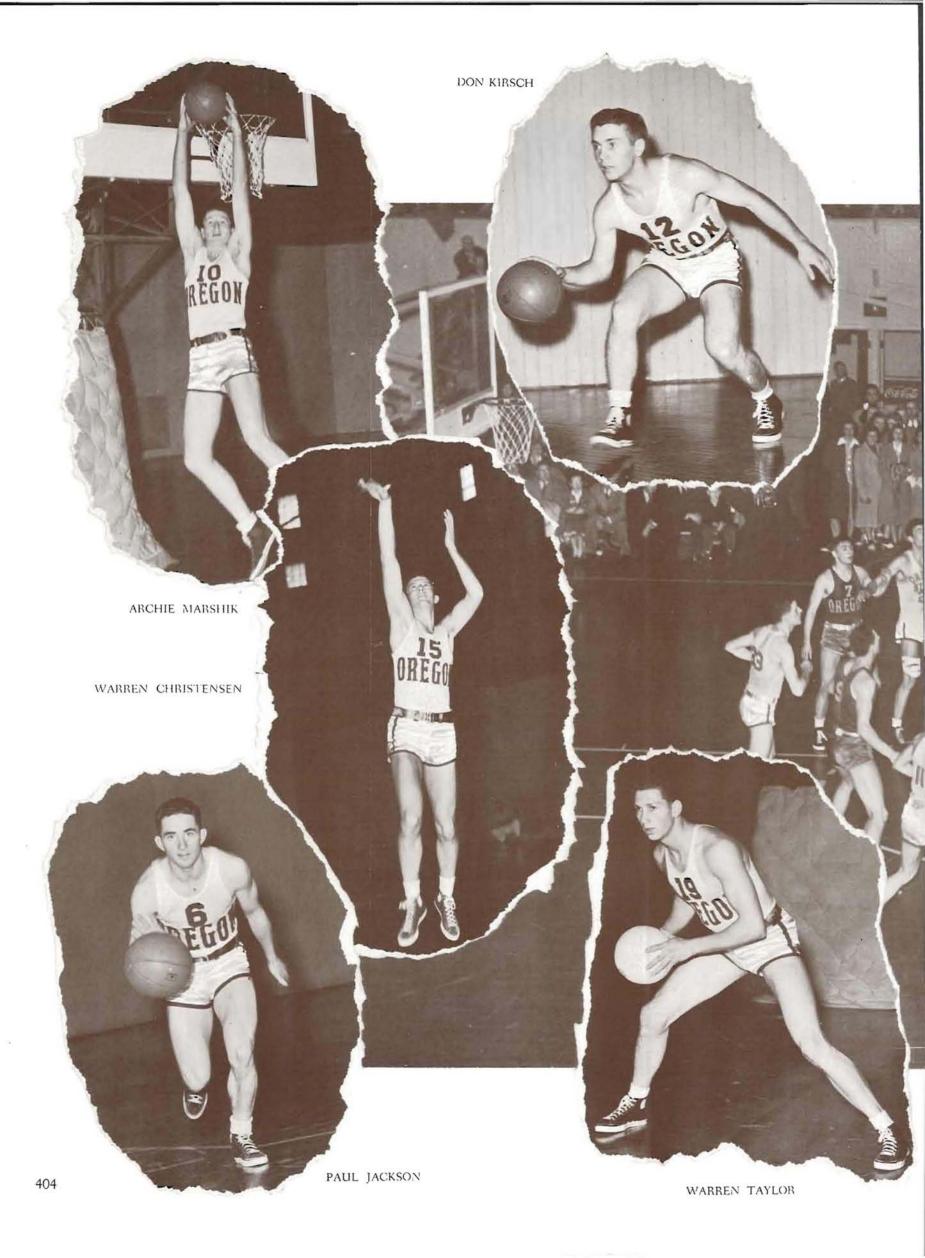

|
|--------------------|----|----|----|----|-----|
| Paul Jackson       | 27 | 73 | 64 | 41 | 200 |
| George Andrews     | 27 | 59 | 66 | 41 | 184 |
| Warren Taylor      | 27 | 63 | 32 | 57 | 158 |
| Bob Wren           | 26 | 63 | 26 | 57 | 152 |
| Archie Marshik     | 27 | 53 | 23 | 54 | 129 |
| Don Kirsch         | 27 | 32 | 24 | 18 | 88  |
| Rolph Fuhrman      | 25 | 36 | 11 | 33 | 83  |
| Lloyd Jackson      | 27 | 8  | 13 | 43 | 29  |
| Bob Newland        | 13 | 10 | 2  | 8  | 22  |
| Willson Maynard    | 17 | 9  | 1  | 6  | 19  |
| Warren Christensen | 13 | 6  | 5  | 19 | 17  |
| Cliff Anet         | 2  | 0  | 0  | 0  | 0   |



BASKETBALL MANAGERS. FIRST ROW: Dick Preston, Bill Ray, Pete Lamb, Wilbur Linde, John Busterud. SECOND ROW: Nick Reed, Jim Mullaney, Fred Howard, Dave Hart.



-GO)

WILSON MAYNARD

Gn



1

ON

ROLPH FURHMAN

EGAN

BOB WREN



WARREN TAYLOR (9) lets one go at the hoop. Archie Marshik (10), Bob Wren (right), and OSC's George McNutt (light uniform) crowd around, wait anxiously for a possible rebound.

## **Oregon State Series**

OREGON STATE SPEARHEAD-Sam Dement (18) at the point, Doug Martin (15), Don Durdan (21), and Lew Beck (11)-drives after the ball. Wildly protesting is Warren Taylor of Oregon.



BEAVER LEW BECK (11) and Oregon's George "Porky" Andrews leap up after a toss-up. Hovering in foreground. Warren Taylor (9) and Bob Wren (7) of Oregon.



OREGON AND WSC hoopmen clamber up after a rebound. Clamped between Cougars Gail Bishop (10) and Kirk Gebert is angular Lloyd Jackson of Oregon (8). Oregon and WSC split in Eugene, repeated in P