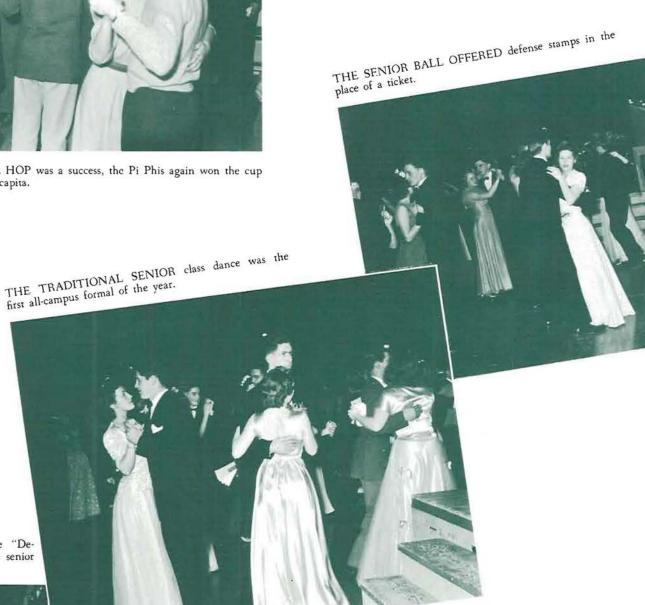

### Junior Weekend

Homecoming

Personalities

. . . the traditional campus holidays provide entertainment for students and visitors alike. A well-planned social program lends variety to the daily "grind". The Junior Weekend celebration and its famed Canoe Fete acts as a climax to the year's activities. In addition to the influence of the University's wealth of traditions . . .

**Candid Year** 

**Social Affairs** 

. . . house loyalty is an ever-present force which builds for unity of purpose among those who feel its call. Interhouse competition is provided in athletics, singing, and numerous other fields of endeavor. Honor societies and awards of merit provide goals for the individually ambitious. The extemporaneous . . . Tundi C