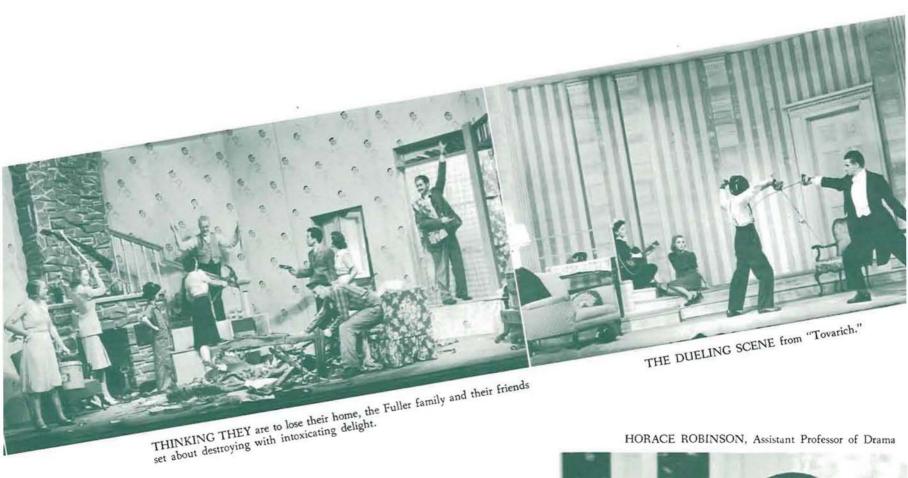

s Candy and Robert Farrow as Slim.

Set in the early nineteenth century in Salem, Massachusetts, the tragedy "Wingless Victory" gave a vivid picture of narrow existence and belief of that period in America's history. Dick Turner as Nathaniel McQueston and Dorothy Durkee as Oparre in the leads typified the lives of early Americans. It is the tale of old Salem in the early days of the south sea trade, with sailing ships and sailors and a girl from Celebes.



TILIE T. SEYBOI.T, Director of the Drama Division



A SCENE FROM "Of Mice and Men," given fall term by the drama department.



ADRIAN MARTIN, Secretary of the Drama Division



INTENSITY OF emotion in "Wingless Victory."

THE STAGE CREW clean up the stage after the cast "cut loose" in the third act of "George Washington Slept Here."



HORACE ROBINSON, Assistant Professor of Drama





SEATTLE SYMPHONY ORCHESTRA



"THE MOST ATTENTIVE and appreciative college audience I have ever sung before," was the comment evoked by Oregon's impression upon soprano Grace Moore, first in the Greater Artists Series this year. The size of McArthur Court also impressed her, and despite the departure of many students during intermission, the prima donna's performance was enjoyed. Audience favorites were her delightful interpretations of "Ciribiribin" and "Ma Curly-Headed Babbie."

Probably the best display of enthusiastically-received Yehudi Henuhin's dazzling technique was in "La Campanelia," presented for the second time in the United States. Eyes closed, serious throughout, the 24-year-old "prodigy of yesterday, genius of today, immor