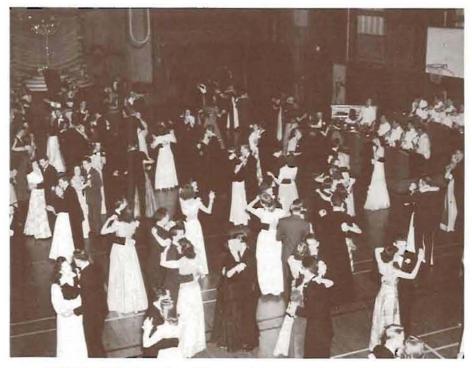

# Scabbard & Blade

THE role of Scabbard and Blade took on added significance this year with the nation at war. The Military Ball was heralded as one of the outstanding events of the social year, and marked the last fully decorated dance for the duration.

Bill Fugit acted as Captain for the organization and master of ceremonies at the Ball. Spectacular events of the Ball were the introduction of Nelda Rohrback as "Little Colonel" and the grand march of 175 advanced military students in full uniform and their escorts.

Ed Wheeler was general chairman. Much of the profits from the dance went to the senior loan fund.

Scabbard and Blade awards medals each year to the outstanding members of each year's advanced military classes.