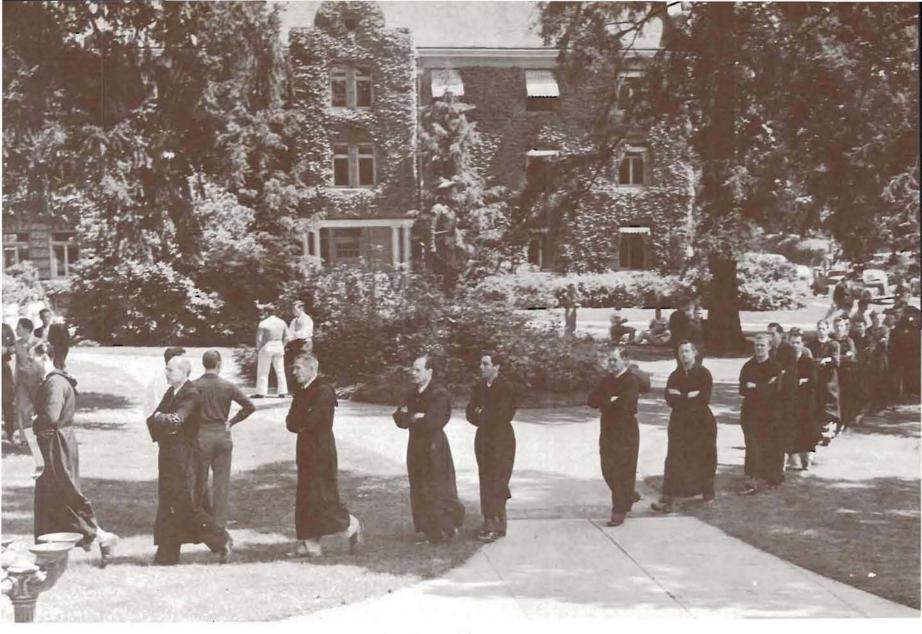

# Asklepiads

JUNIOR WEEKEND you see them—the Asklepiads—with their white robes and masks and carrying the family skeleton on a stretcher. Solemnly marching in single file during the campus luncheon, they tap their new pledges. Requirements for membership in the group are correlated to those of the University of Oregon Medical School in Portland.

Since its inception in 1929, no member of Asklepiads has ever been refused membership into the Oregon Medical School. This year the entire membership of the club was accepted.

Each spring term Asklepiads sponsor a show which presents and explains to interested undergraduates some phase of medicine.

Bob Range is president of the group. H. B. Yocum acts as advisor.

JUNIOR WEEKEND'S CAMPUS LUNCHEON provides the opportunity for Asklepiads to do their "tapping".

ROBERT RANGE, President

Berg Holst Merrifield Berghan Huestis Piestrak Clark Hutchens Powers Durkin Jensen Rideout Flanagan McGill Snell Terrall