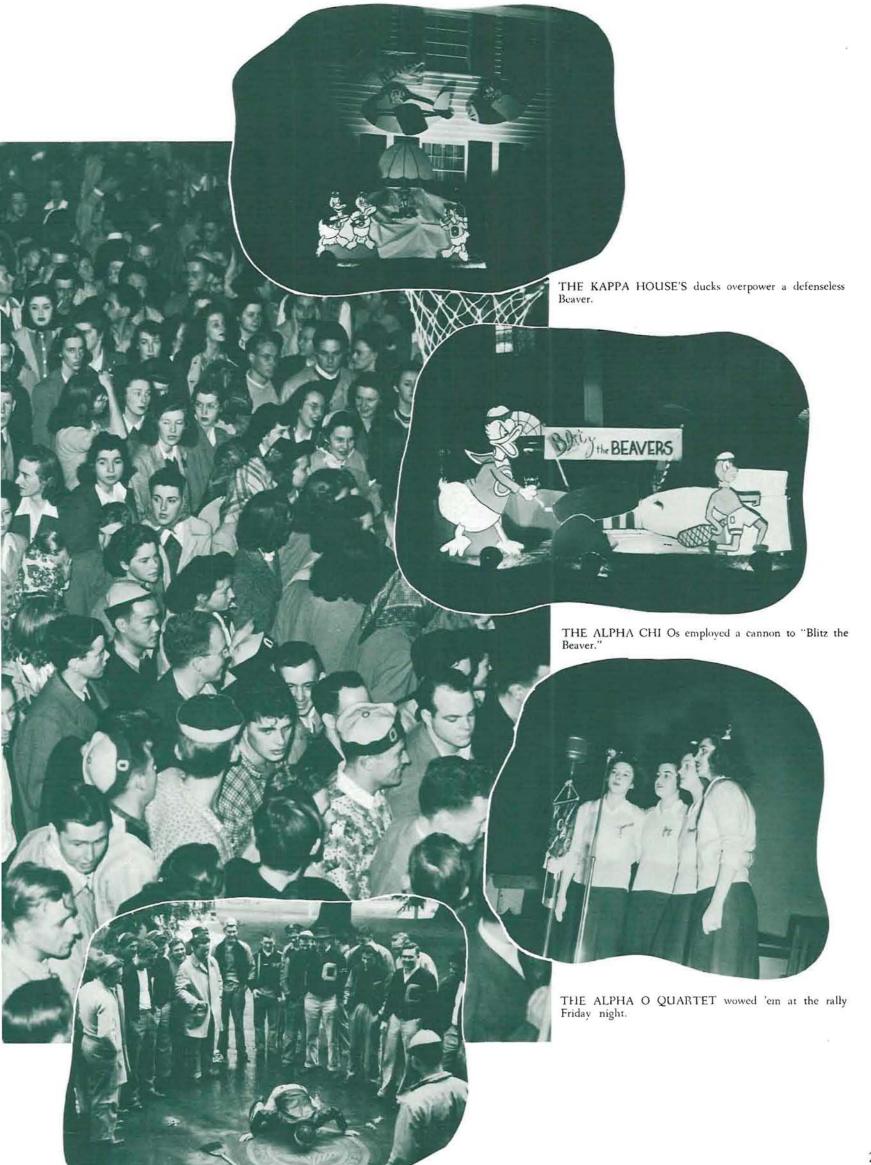

publicity and had the constant aid of Herb Penny for Emerald news coverage. Gerald Heustis was chairman of the ways and means committee. George Arbuckle had a big hand in arranging the rally and mix Friday night. Hope Hughes was designated the "hostess" for the welcoming of grads.

Russ Hudson, big man-in-chief in the 1941 plans, led his committee, after almost an entire fall term of work, to the glorious end of an extremely success-studded Homecoming. The "old" grads went home to re-live in words the weekend spent on the campus of their Alma Mater.



h

THE CAMPBELL CLUB BOYS almost hide their house behind their Homecoming sign.

л. л





THE SAMMIES TOOK the "pajama rally" idea seriously.

JIM RATHBUN LANDS a hard one during the pre-Homecoming hacking on the steps of the Law School.



THE HARD PART wasn't kissing the seal, it was the scrubbing that preceded it.



ALUMNI OF THE ORDER OF THE "O" applaud the speaker at a banquet Saturday noon.



SIGN CHAIRMAN BOB WHITELY presents the cup to Art Wiggin, representative of Sigma Chi fraternity-the winners with their flashing neon entry.



ALUMNI DIRECTORS. Elmer Fansett, Alumni Secretary; Hollis Johnston, retiring President; Forrest Cooper, Vice President.



GENERAL CHAIRMAN RUSS HUDSON welcomes the alumni and students to the Homecoming dance.





HOMECOMING COMMITTEE. FRONT ROW: Janet Farnham, Maxine Hansen, Jean Frideger, Ray Packouz, and Bob Whitely. BACK ROW: Chairman Russ Hudson, Earle Russell, Chuck Boice, Marvin Gorrie, Don Walker, Ep Hoyt, and Herb Penny.





THERE'S A BEAUTIFUL bevy of coeds to welcome Dads a