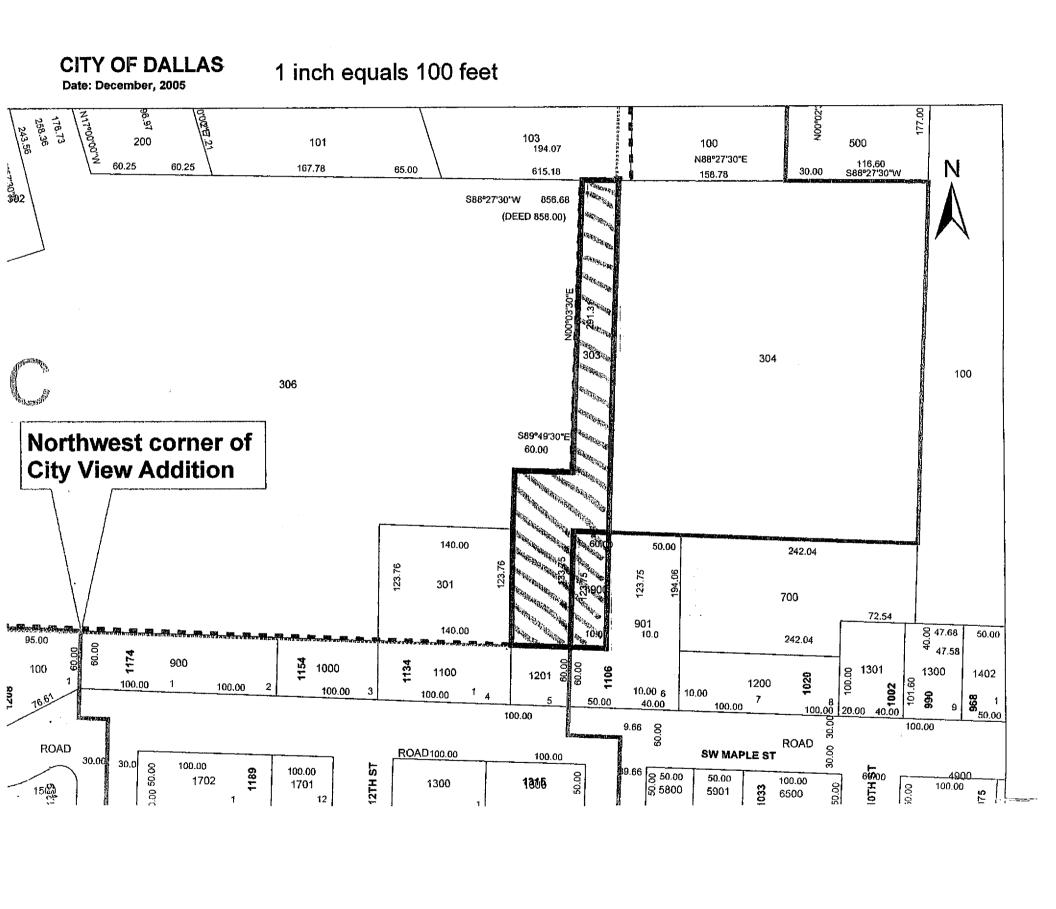

# Parcel 1:

Beginning at a 2 inch iron pipe at the Northwest corner of City View Addition in the City of Dallas, Polk County, Oregon, said iron pipe also being the initial point for Maple Street Subdivision and running thence South 89° 49' 00" East 300 feet to the Northeast corner of Lot 3, Block 1, of City View Addition; thence North 00° 03' 30" West 135.35 feet to the Northwest corner of the tract of land recorded in Volume 209, Page 534, Book of Records for Polk County, Oregon; thence South 89° 49' 30" East 140.00 feet to the Northeast corner of last said deed and the true point of beginning; thence North 0° 03' 30" West 60 feet to a point; thence South 89° 49' 30" East 60 feet to a point; thence North 0° 03' 30" East 301.65 feet to a point; said point being South 88° 29' 00" West 351.04 feet from the Southeast corner of a tract of land recorded in Volume 182, Page 385, Book of Records for Polk County, Oregon; thence North 88° 29' 00" East a distance of 351.04 feet to the said Southeast corner; thence South 0° 03' 30" East 361.65 feet to an iron pipe at the Northeast corner of that tract of land recorded in Volume 189, Page 473, Book of Records for Polk County, Oregon, thence North 89° 49' 30" West 351.04 feet to the iron pipe at the Northwest corner of that tract of land recorded in Volume 205, Page 459, Book of Records for Polk County, Oregon; thence South 0° 03' 30" East 195.35 feet to the North line of Maple Street; thence along said North line North 89° 49' 30" West 60.00 feet; thence North 0° 03' 30" West 195.35 feet to the true point of beginning.

# Parcel 2:

Beginning at the Southwest corner of Lot Numbered Six (6), Block Numbered One (1), City View Addition to Dallas, Polk County, Oregon; running thence East 110.0 feet; thence North 194.06 feet to the North line of that certain tract of land conveyed to O.C. Miller, et ux by deed recorded March 7, 1945 in volume 115, Page 537, Deed Records for Polk County, Oregon; thence West 110.0 feet; thence South 194.06 feet to the place of beginning.