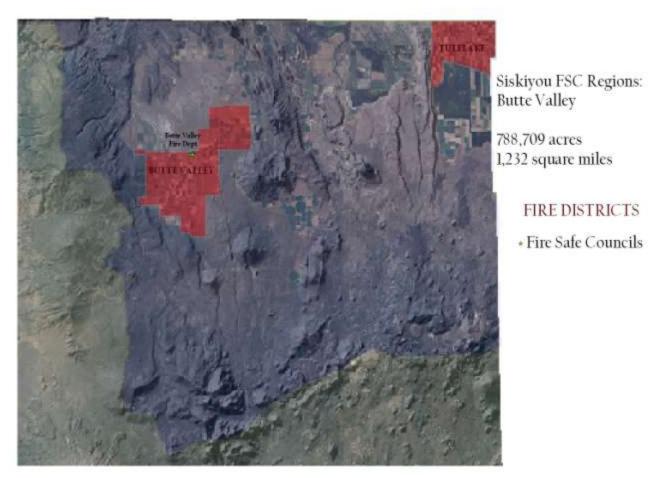

| P.1-3  |
| Evacuation Plan                                      | P.1-6  |
| Community information                                | P.1-6  |
| Community risk assessment                            | P.1-6  |
| Overall community priority                           | P.1-6  |
| Community hazard reduction priorities                | P.1-6  |
| Action plan                                          | P.1-6  |
| Cal Fire Ignition Management Plan                    | P.1-7  |
| Maps                                                 | P.1-6  |
| Safety Zones                                         | P.1-11 |
| Evacuation Sites                                     | P.1-12 |
| Transportation                                       | P.1-16 |

#### **BOUNDARIES**



Figure 7: Map of Butte Valley Region

## **KEY STAKEHOLDERS**

### LANDSCAPE/LAND USE

TOPOGRAPHY, SLOPE, ASPECT, ELEVATION

**METEOROLOGY** 

**HYDROLOGY** 

## **ECOSYSTEM TYPES**

## THREATENED AND ENDANGERED HABITAT TYPES

**INFRASTRUCTURE** 

**EMERGENCY SERVICES** 

COMMUNITY LEGAL STRUCTURE, JURISDICTIONAL BOUNDARIES

**HAZARDOUS FUELS** 

## FIRE HISTORY

| YEAR | STATE | UNIT_ID | FIRE_NAME      | AGENCY | CAUSE                | Acres     |
|------|-------|---------|----------------|--------|----------------------|-----------|
| 1910 | CA    | MDF     | GLASS MOUNTAIN | USF    | Lightning            | 1,386.84  |
| 1911 | CA    | MDF     | NONAME         | USF    | Miscellaneous        | 112.77    |
| 1914 | CA    | KNF     |                | USF    | Unknown/Unidentified | 1,09