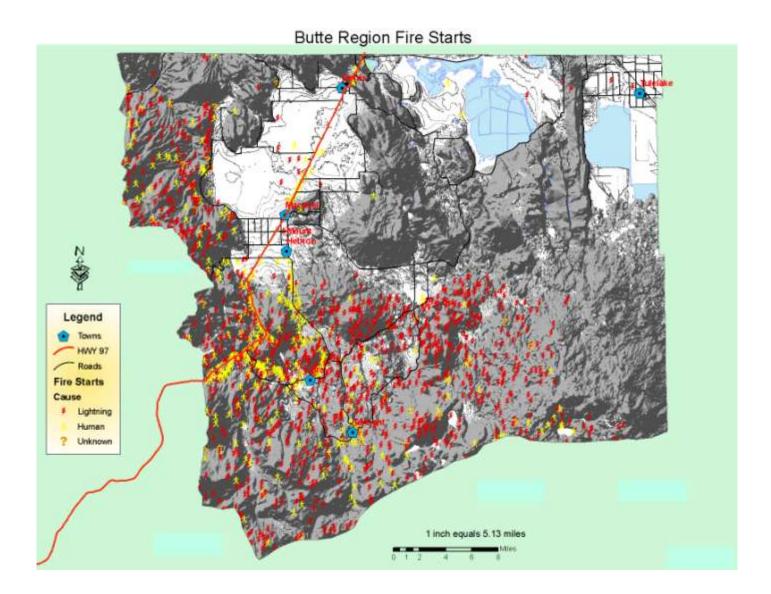

## FIRE HISTORY

| YEAR | STATE | UNIT_ID | FIRE_NAME      | AGENCY | CAUSE                | Acres     |
|------|-------|---------|----------------|--------|----------------------|-----------|
| 1910 | CA    | MDF     | GLASS MOUNTAIN | USF    | Lightning            | 1,386.84  |
| 1911 | CA    | MDF     | NONAME         | USF    | Miscellaneous        | 112.77    |
| 1914 | CA    | KNF     |                | USF    | Unknown/Unidentified | 1,099.83  |
| 1915 | CA    | KNF     |                | USF    | Unknown/Unidentified | 44.15     |
| 1915 | CA    | KNF     |                | USF    | Unknown/Unidentified | 771.51    |
| 1915 | CA    | KNF     |                | USF    | Unknown/Unidentified | 411.35    |
| 1915 | CA    | KNF     |                | USF    | Unknown/Unidentified | 390.06    |
| 1915 | CA    | KNF     |                | USF    | Unknown/Unidentified | 7,346.89  |
| 1915 | CA    | KNF     |                | USF    | Unknown/Unidentified | 2,714.27  |
| 1915 | CA    | KNF     |                | USF    | Unknown/Unidentified | 1,051.07  |
| 1915 | CA    | KNF     |                | USF    | Unknown/Unidentified | 119.53    |
| 1917 | CA    | KNF     |                | USF    | Unknown/Unidentified | 12,731.40 |
| 1917 | CA    | KNF     |                | USF    | Unknown/Unidentified | 287.20    |
| 1917 | CA    | KNF     |                | USF    | Unknown/Unidentified | 271.47    |
| 1917 | CA    | KNF     |                | USF    | Unknown/Unidentified | 134.59    |
| 1917 | CA    | KNF     |                | USF    | Unknown/Unidentified | 123.91    |
| 1917 | CA    | KNF     |                | USF    | Unknown/Unidentified | 131.71    |
| 1917 | CA    | KNF     |                | USF    | Unknown/Unidentified | 1,190.90  |
| 1917 | CA    | KNF     |                | USF    | Unknown/Unidentified | 590.16    |
| 1917 | CA    | KNF     |                | USF    | Unknown/Unidentified | 13,257.14 |
| 1918 | CA    | KNF     |                | USF    | Unknown/Unidentified | 14,643.29 |
| 1918 | CA    | KNF     |                | USF    | Unknown/Unidentified | 715.03    |
| 1918 | CA    | KNF     |                | USF    | Unknown/Unidentified | 649.10    |
| 1918 | CA    | KNF     |                | USF    | Unknown/Unidentified | 886.73    |
| 1918 | CA    | KNF     |                | USF    | Unknown/Unidentified | 23.01     |
| 1918 | CA    | KNF     |                | USF    | Unknown/Unidentified | 262.23    |
| 1919 | CA    | KNF     |                | USF    | Unknown/Unidentified | 114.79    |
| 1919 | CA    | KNF     |                | USF    | Unknown/Unidentified | 1,351.61  |
| 1919 | CA    | KNF     |                | USF    | Unknown/Unidentified | 250.74    |
| 1919 | CA    | KNF     |                | USF    | Unknown/Unidentified | 161.93    |
| 1919 | CA    | KNF     |                | USF    | Unknown/Unidentified | 131.18    |
| 1919 | CA    | KNF     |                | USF    | Unknown/Unidentified | 243.05    |
| 1919 | CA    | KNF     |                | USF    | Unknown/Unidentified | 1,141.21  |
| 1920 | CA    | KNF     |                | USF    | Unknown/Unidentified | 120.68    |
| 1920 | CA    | KNF     |                | USF    | Unknown/Unidentified | 222.25    |
| 1920 | CA    | KNF     |                | USF    | Unknown/Unidentified | 323.42    |
| 1920 | CA    | KNF     |                | USF    | Unknown/Unidentified | 362.03    |
| 1920 | CA    | KNF     |                | USF    | Unknown/Unidentified | 110.38    |
| 1921 | CA    | KNF     |                | USF    | Unknown/Unidentified | 356.56    |
| 1921 | CA    | KNF     |                | USF    | Unknown/Unidentified | 381.33    |
| 1924 | CA    | MDF     | INDIAN WELL    | USF    | Miscellaneous        | 740.83    |
| 1924 | CA    | KNF     |                | USF    | Unknown/Unidentified | 203.49    |
| 1924 | CA    | KNF     |                | USF    | Unknown/Unidentified | 343.77    |
| 1924 | CA    | KNF     |                | USF    | Unknown/Unidentified | 523.38    |
| 1924 | CA    | KNF     |                | USF    | Unknown/Unidentified | 1,222.51  |
| 1924 | CA    | KNF     |                | USF    | Unknown/Unidentified | 4,757.01  |

| 1924 | CA | KNF |                            | USF | Unknown/Unidentified | 1,008.36  |
|------|----|-----|----------------------------|-----|----------------------|-----------|
| 1924 | CA | KNF |                            | USF | Unknown/Unidentified | 750.60    |
| 1924 | CA | KNF |                            | USF | Unknown/Unidentified | 1,071.69  |
| 1924 | CA | KNF |                            | USF | Unknown/Unidentified | 1,261.31  |
| 1926 | CA | KNF |                            | USF | Unknown/Unidentified | 185.67    |
| 1926 | CA | KNF |                            | USF | Unknown/Unidentified | 1,185.54  |
| 1926 | CA | KNF |                            | USF | Unknown/Unidentified | 31.78     |
| 1926 | CA | KNF |                            | USF | Unknown/Unidentified | 90.33     |
| 1926 | CA | KNF |                            | USF | Unknown/Unidentified | 553.60    |
| 1928 | CA | KNF |                            | USF | Unknown/Unidentified | 380.75    |
| 1929 | CA | KNF |                            | USF | Unknown/Unidentified | 697.41    |
| 1929 | CA | KNF |                            | USF | Unknown/Unidentified | 9,701.31  |
| 1930 | CA | MDF | COUGER BUTTE               | USF | Miscellaneous        | 672.44    |
| 1931 | CA | KNF | COOCEREDOTTE               | USF | Unknown/Unidentified | 206.58    |
| 1933 | CA | KNF |                            | USF | Unknown/Unidentified | 5,223.58  |
| 1933 | CA | KNF |                            | USF | Unknown/Unidentified | 508.30    |
| 1934 | CA | KNF |                            | USF | Unknown/Unidentified | 122.19    |
| 1935 | CA | KNF |                            | USF | Unknown/Unidentified | 1,706.77  |
| 1938 | CA | MDF | GUILLEMS                   | USF | Lightning            | 168.52    |
| 1938 | CA | MDF | GUILLEMS                   | USF | Lightning            | 1,207.96  |
| 1938 | CA | KNF | GOILLLIVIO                 | USF | Unknown/Unidentified | 357.67    |
| 1941 | CA | MDF | BARNTOP MT.                | USF | Lightning            | 2.94      |
| 1941 | CA | KNF | DARRITOF WIT.              | USF | Unknown/Unidentified | 603.70    |
| 1941 | CA | KNF |                            | USF | Unknown/Unidentified | 794.09    |
| 1941 | CA | KNF |                            | USF | Unknown/Unidentified | 6.82      |
| 1941 | CA | KNF |                            | USF | Unknown/Unidentified | 15.54     |
| 1941 | CA | KNF |                            | USF | Unknown/Unidentified | 13,165.45 |
| 1941 | CA | MDF | MT. DOME                   | USF | Lightning            | 398.00    |
| 1942 | CA | KNF | IVIT. DOIVIE               | USF | Unknown/Unidentified | 531.29    |
| 1942 | CA | KNF |                            | USF | Unknown/Unidentified | 299.08    |
| 1942 | CA | KNF |                            | USF | Unknown/Unidentified | 1,329.18  |
| 1943 | CA | KNF |                            | USF | Unknown/Unidentified | 329.11    |
| 1943 | CA | KNF |                            | USF | Unknown/Unidentified | 407.84    |
| 1944 | CA | KNF |                            | USF | Unknown/Unidentified | 11.66     |
| 1947 | CA | MDF | SHEEPY PEAK                | USF | Miscellaneous        | 408.04    |
| 1949 | CA | KNF | SHEEFT PEAK                | USF | Unknown/Unidentified | 10,730.42 |
| 1949 | CA | MDF | CITY DUMP                  | USF | Miscellaneous        | 99.67     |
| 1951 | CA | KNF | WEST HEIGHT                | USF | Unknown/Unidentified |           |
|      |    | _   |                            |     |                      | 185.04    |
| 1952 | CA | MDF | SHEEP CAMP                 | USF | Lightning            | 193.00    |
| 1953 | CA | MDF | YELLOW BUTTE JUNIPER LODGE | USF | Lightning            | 31.77     |
| 1955 | CA | KNF |                            | USF | Campfire             | 1,702.01  |
| 1957 | CA | MDF | GOLD DIGGER                | USF | Lightning            | 17.50     |
| 1957 | CA | KNF | BALL MT                    | USF | Lightning            | 121.72    |
| 1957 | CA | KNF | BOGUS ESCAPE               | USF | Miscellaneous        | 10.12     |
| 1959 | CA | KNF | ANTELOPE #1                | USF | Smoking              | 3.39      |
| 1959 | CA | KNF | DOLLIO                     | USF | Unknown/Unidentified | 343.02    |
| 1961 | CA | KNF | POLLIC<br>RAINBOW          | USF | Lightning            | 16.59     |
| 1961 | CA | KNF | MOUNTAIN                   | USF | Lightning            | 1,345.15  |
| 1962 | CA | MDF | STATE                      | USF | Lightning            | 438.82    |

| 1962 | CA | KNF | KEN-DEL      | USF | Debris               | 98.40      |
|------|----|-----|--------------|-----|----------------------|------------|
| 1964 | CA | KNF | GARNER RANCH | USF | Smoking              | 979.40     |
| 1964 | CA | KNF | DYSERT CDF   | USF | Miscellaneous        | 1,409.02   |
| 1964 | CA | MDF | DOME         | USF | Miscellaneous        | 162.56     |
| 1967 | CA | KNF | DEER MTN     | USF | Debris               | 426.71     |
| 1967 | CA | MDF | WINEMA       | USF | Miscellaneous        | 27.79      |
| 1968 | CA | KNF | ROCK SPRINGS | USF | Debris               | 410.79     |
| 1968 | CA | KNF | BLUE CANYON  | USF | Debris               | 1,350.86   |
| 1968 | CA | KNF | LOUIE        | USF | Debris               | 407.69     |
| 1968 | CA | KNF | DRY LAKE     | USF | Debris               | 4,392.19   |
| 1968 | CA | KNF | HORSETHIEF   | USF | Arson                | 669.56     |
| 1968 | CA | SKU | LOUIE        | CDF | Unknown/Unidentified | 798.60     |
| 1969 | CA | KNF | SPUR 900     | USF | Lightning            | 105.72     |
| 1970 | CA | KNF | ERICKSON     | USF | Smoking              | 146,906.91 |
| 1971 | CA | KNF | SISTERS      | USF | Lightning            | 33,634.12  |
| 1973 | CA | MDF | BIGHORN      | USF | Lightning            | 10.26      |
| 1974 | CA | MDF | DRENCH       | USF | Lightning            | 32.47      |
| 1975 | CA | MDF | SCORPION     | USF | Railroad             | 9,670.12   |
| 1975 | CA | MDF | SARDINE      | USF | Miscellaneous        | 215.17     |
| 1977 | CA | KNF | BOARDTREE    | USF | Lightning            | 60.33      |
| 1978 | CA | MDF | GOLD DIGGER  | USF | Lightning            | 131.92     |
| 1980 | CA | MDF | GOLD DIGGER  | USF | Lightning            | 23,990.75  |
| 1985 | CA | MDF | FLEENER      | USF | Lightning            | 34.75      |
| 1988 | CA | KNF | EAGLE        | USF | Lightning            | 72.14      |
| 1988 | CA | KNF | CROSSING     | USF | Lightning            | 43.53      |
| 1988 | CA | KNF | PANTHER      | USF | Campfire             | 225.90     |
| 1989 | CA | KNF | GARNER       | USF | Debris               | 58.51      |
| 1990 | CA | KNF | BUTTE        | USF | Lightning            | 12.47      |
| 1990 | CA | KNF | FIVE POINTS  | USF | Debris               | 11.25      |
| 1998 | CA | MDF | REFUGE       | USF | Equipment Use        | 52.90      |
| 1999 | CA | MDF | SHEEP        | USF | Lightning            | 152.85     |
| 1999 | CA | SKU | DOME         | CDF | Lightning            | 1,458.64   |
| 1999 | CA | MDF | YELLOW       | USF | Miscellaneous        | 554.58     |
| 2001 | CA | SKU | BESWICK      | CDF | Equipment Use        | 44.10      |
| 2002 | CA | KNF | RAINBOW      | USF | Lightning            | 72.19      |
| 2003 | CA | MDF | YELLOW       | USF | Lightning            | 35.01      |
| 2004 | CA | MDF | HILL         | USF | Debris               | 126.80     |
|      |    |     |              |     |                      | 363,888.59 |