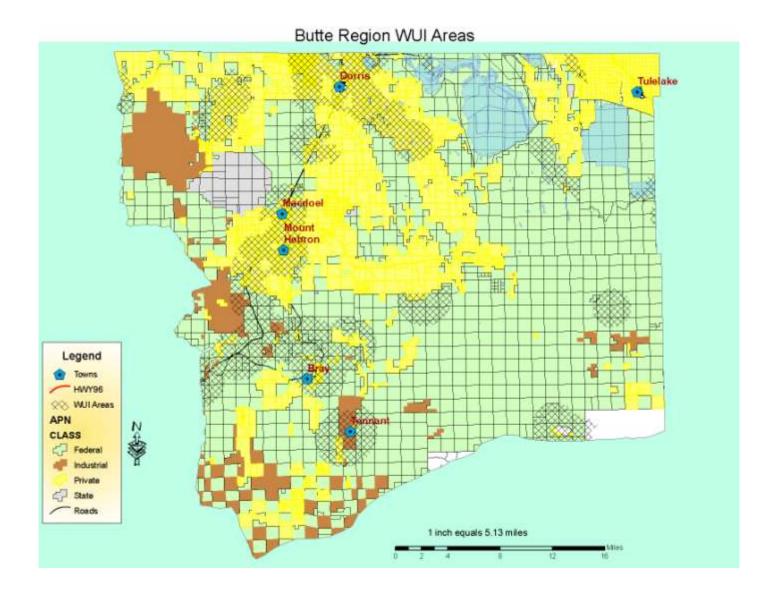

## **MAPS**

Fire Regime Condition Class Emergency Access Routes Fire History Fire Starts WUI Areas