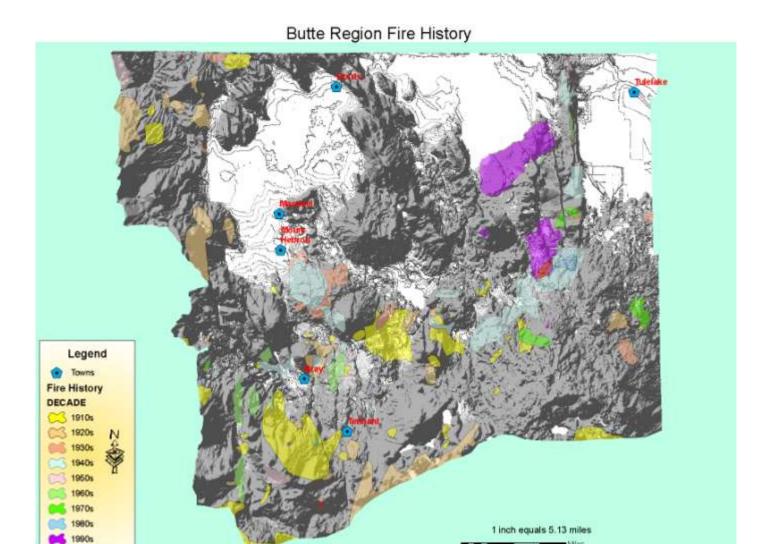

## FIRE HISTORY

| YEAR | STATE | UNIT_ID | FIRE_NAME      | AGENCY | CAUSE                | Acres     |
|------|-------|---------|----------------|--------|----------------------|-----------|
| 1910 | CA    | MDF     | GLASS MOUNTAIN | USF    | Lightning            | 1,386.84  |
| 1911 | CA    | MDF     | NONAME         | USF    | Miscellaneous        | 112.77    |
| 1914 | CA    | KNF     |                | USF    | Unknown/Unidentified | 1,099.83  |
| 1915 | CA    | KNF     |                | USF    | Unknown/Unidentified | 44.15     |
| 1915 | CA    | KNF     |                | USF    | Unknown/Unidentified | 771.51    |
| 1915 | CA    | KNF     |                | USF    | Unknown/Unidentified | 411.35    |
| 1915 | CA    | KNF     |                | USF    | Unknown/Unidentified | 390.06    |
| 1915 | CA    | KNF     |                | USF    | Unknown/Unidentified | 7,346.89  |
| 1915 | CA    | KNF     |                | USF    | Unknown/Unidentified | 2,714.27  |
| 1915 | CA    | KNF     |                | USF    | Unknown/Unidentified | 1,051.07  |
| 1915 | CA    | KNF     |                | USF    | Unknown/Unidentified | 119.53    |
| 1917 | CA    | KNF     |                | USF    | Unknown/Unidentified | 12,731.40 |
| 1917 | CA    | KNF     |                | USF    | Unknown/Unidentified | 287.20    |
| 1917 | CA    | KNF     |                | USF    | Unknown/Unidentified | 271.47    |
| 1917 | CA    | KNF     |                | USF    | Unknown/Unidentified | 134.59    |
| 1917 | CA    | KNF     |                | USF    | Unknown/Unidentified | 123.91    |
| 1917 | CA    | KNF     |                | USF    | Unknown/Unidentified | 131.71    |
| 1917 | CA    | KNF     |                | USF    | Unknown/Unidentified | 1,190.90  |
| 1917 | CA    | KNF     |                | USF    | Unknown/Unidentified | 590.16    |
| 1917 | CA    | KNF     |                | USF    | Unknown/Unidentified | 13,257.14 |
| 1918 | CA    | KNF     |                | USF    | Unknown/Unidentified | 14,643.29 |
| 1918 | CA    | KNF     |                | USF    | Unknown/Unidentified | 715.03    |
| 1918 | CA    | KNF     |                | USF    | Unknown/Unidentified | 649.10    |
| 1918 | CA    | KNF     |                | USF    | Unknown/Unidentified | 886.73    |
| 1918 | CA    | KNF     |                | USF    | Unknown/Unidentified | 23.01     |
| 1918 | CA    | KNF     |                | USF    | Unknown/Unidentified | 262.23    |
| 1919 | CA    | KNF     |                | USF    | Unknown/Unidentified | 114.79    |
| 1919 | CA    | KNF     |                | USF    | Unknown/Unidentified | 1,351.61  |
| 1919 | CA    | KNF     |                | USF    | Unknown/Unidentified | 250.74    |
| 1919 | CA    | KNF     |                | USF    | Unknown/Unidentified | 161.93    |
| 1919 | CA    | KNF     |                | USF    | Unknown/Unidentified | 131.18    |
| 1919 | CA    | KNF     |                | USF    | Unknown/Unidentified | 243.05    |
| 1919 | CA    | KNF     |                | USF    | Unknown/Unidentified | 1,141.21  |
| 1920 | CA    | KNF     |                | USF    | Unknown/Unidentified | 120.68    |
| 1920 | CA    | KNF     |                | USF    | Unknown/Unidentified | 222.25    |
| 1920 | CA    | KNF     |                | USF    | Unknown/Unidentified | 323.42    |
| 1920 | CA    | KNF     |                | USF    | Unknown/Unidentified | 362.03    |
| 1920 | CA    | KNF     |                | USF    | Unknown/Unidentified | 110.38    |
| 1921 | CA    | KNF     |                | USF    | Unknown/Unidentified | 356.56    |
| 1921 | CA    | KNF     |                | USF    | Unknown/Unidentified | 381.33    |
| 1924 | CA    | MDF     | INDIAN WELL    | USF    | Miscellaneous        | 740.83    |
| 1924 | CA    | KNF     |                | USF    | Unknown/Unidentified | 203.49    |
| 1924 | CA    | KNF     |                | USF    | Unknown/Unidentified | 343.77    |
| 1924 | CA    | KNF     |                | USF    | Unknown/Unidentified | 523.38    |
| 1924 | CA    | KNF     |                | USF    | Unknown/Unidentified | 1,222.51  |
| 1924 | CA    | KNF     |                | USF    | Unknown/Unidentified | 4,757.01  |

| 1924 | CA | KNF |                            | USF | Unknown/Unidentified | 1,008.36  |
|------|----|-----|----------------------------|-----|----------------------|-----------|
| 1924 | CA | KNF |                            | USF | Unknown/Unidentified | 750.60    |
| 1924 | CA | KNF |                            | USF | Unknown/Unidentified | 1,071.69  |
| 1924 | CA | KNF |                            | USF | Unknown/Unidentified | 1,261.31  |
| 1926 | CA | KNF |                            | USF | Unknown/Unidentified | 185.67    |
| 1926 | CA | KNF |                            | USF | Unknown/Unidentified | 1,185.54  |
| 1926 | CA | KNF |                            | USF | Unknown/Unidentified | 31.78     |
| 1926 | CA | KNF |                            | USF | Unknown/Unidentified | 90.33     |
| 1926 | CA | KNF |                            | USF | Unknown/Unidentified | 553.60    |
| 1928 | CA | KNF |                            | USF | Unknown/Unidentified | 380.75    |
| 1929 | CA | KNF |                            | USF | Unknown/Unidentified | 697.41    |
| 1929 | CA | KNF |                            | USF | Unknown/Unidentified | 9,701.31  |
| 1930 | CA | MDF | COUGER BUTTE               | USF | Miscellaneous        | 672.44    |
| 1931 | CA | KNF | COOCEREDOTTE               | USF | Unknown/Unidentified | 206.58    |
| 1933 | CA | KNF |                            | USF | Unknown/Unidentified | 5,223.58  |
| 1933 | CA | KNF |                            | USF | Unknown/Unidentified | 508.30    |
| 1934 | CA | KNF |                            | USF | Unknown/Unidentified | 122.19    |
| 1935 | CA | KNF |                            | USF | Unknown/Unidentified | 1,706.77  |
| 1938 | CA | MDF | GUILLEMS                   | USF | Lightning            | 168.52    |
| 1938 | CA | MDF | GUILLEMS                   | USF | Lightning            | 1,207.96  |
| 1938 | CA | KNF | GOILLLIVIO                 | USF | Unknown/Unidentified | 357.67    |
| 1941 | CA | MDF | BARNTOP MT.                | USF | Lightning            | 2.94      |
| 1941 | CA | KNF | DARRITOF WIT.              | USF | Unknown/Unidentified | 603.70    |
| 1941 | CA | KNF |                            | USF | Unknown/Unidentified | 794.09    |
| 1941 | CA | KNF |                            | USF | Unknown/Unidentified | 6.82      |
| 1941 | CA | KNF |                            | USF | Unknown/Unidentified | 15.54     |
| 1941 | CA | KNF |                            | USF | Unknown/Unidentified | 13,165.45 |
| 1941 | CA | MDF | MT. DOME                   | USF | Lightning            | 398.00    |
| 1942 | CA | KNF | IVIT. DOIVIE               | USF | Unknown/Unidentified | 531.29    |
| 1942 | CA | KNF |                            | USF | Unknown/Unidentified | 299.08    |
| 1942 | CA | KNF |                            | USF | Unknown/Unidentified | 1,329.18  |
| 1943 | CA | KNF |                            | USF | Unknown/Unidentified | 329.11    |
| 1943 | CA | KNF |                            | USF | Unknown/Unidentified | 407.84    |
| 1944 | CA | KNF |                            | USF | Unknown/Unidentified | 11.66     |
| 1947 | CA | MDF | SHEEPY PEAK                | USF | Miscellaneous        | 408.04    |
| 1949 | CA | KNF | SHEEFT PEAK                | USF | Unknown/Unidentified | 10,730.42 |
| 1949 | CA | MDF | CITY DUMP                  | USF | Miscellaneous        | 99.67     |
| 1951 | CA | KNF | WEST HEIGHT                | USF | Unknown/Unidentified |           |
|      |    | _   |                            |     |                      | 185.04    |
| 1952 | CA | MDF | SHEEP CAMP                 | USF | Lightning            | 193.00    |
| 1953 | CA | MDF | YELLOW BUTTE JUNIPER LODGE | USF | Lightning            | 31.77     |
| 1955 | CA | KNF |                            | USF | Campfire             | 1,702.01  |
| 1957 | CA | MDF | GOLD DIGGER                | USF | Lightning            | 17.50     |
| 1957 | CA | KNF | BALL MT                    | USF | Lightning            | 121.72    |
| 1957 | CA | KNF | BOGUS ESCAPE               | USF | Miscellaneous        | 10.12     |
| 1959 | CA | KNF | ANTELOPE #1                | USF | Smoking              | 3.39      |
| 1959 | CA | KNF | DOLLIO                     | USF | Unknown/Unidentified | 343.02    |
| 1961 | CA | KNF | POLLIC<br>RAINBOW          | USF | Lightning            | 16.59     |
| 1961 | CA | KNF | MOUNTAIN                   | USF | Lightning            | 1,345.15  |
| 1962 | CA | MDF | STATE                      | USF | Lightning            | 438.82    |

| 1962 | CA | KNF | KEN-DEL      | USF | Debris               | 98.40      |
|------|----|-----|--------------|-----|----------------------|------------|
| 1964 | CA | KNF | GARNER RANCH | USF | Smoking              | 979.40     |
| 1964 | CA | KNF | DYSERT CDF   | USF | Miscellaneous        | 1,409.02   |
| 1964 | CA | MDF | DOME         | USF | Miscellaneous        | 162.56     |
| 1967 | CA | KNF | DEER MTN     | USF | Debris               | 426.71     |
| 1967 | CA | MDF | WINEMA       | USF | Miscellaneous        | 27.79      |
| 1968 | CA | KNF | ROCK SPRINGS | USF | Debris               | 410.79     |
| 1968 | CA | KNF | BLUE CANYON  | USF | Debris               | 1,350.86   |
| 1968 | CA | KNF | LOUIE        | USF | Debris               | 407.69     |
| 1968 | CA | KNF | DRY LAKE     | USF | Debris               | 4,392.19   |
| 1968 | CA | KNF | HORSETHIEF   | USF | Arson                | 669.56     |
| 1968 | CA | SKU | LOUIE        | CDF | Unknown/Unidentified | 798.60     |
| 1969 | CA | KNF | SPUR 900     | USF | Lightning            | 105.72     |
| 1970 | CA | KNF | ERICKSON     | USF | Smoking              | 146,906.91 |
| 1971 | CA | KNF | SISTERS      | USF | Lightning            | 33,634.12  |
| 1973 | CA | MDF | BIGHORN      | USF | Lightning            | 10.26      |
| 1974 | CA | MDF | DRENCH       | USF | Lightning            | 32.47      |
| 1975 | CA | MDF | SCORPION     | USF | Railroad             | 9,670.12   |
| 1975 | CA | MDF | SARDINE      | USF | Miscellaneous        | 215.17     |
| 1977 | CA | KNF | BOARDTREE    | USF | Lightning            | 60.33      |
| 1978 | CA | MDF | GOLD DIGGER  | USF | Lightning            | 131.92     |
| 1980 | CA | MDF | GOLD DIGGER  | USF | Lightning            | 23,990.75  |
| 1985 | CA | MDF | FLEENER      | USF | Lightning            | 34.75      |
| 1988 | CA | KNF | EAGLE        | USF | Lightning            | 72.14      |
| 1988 | CA | KNF | CROSSING     | USF | Lightning            | 43.53      |
| 1988 | CA | KNF | PANTHER      | USF | Campfire             | 225.90     |
| 1989 | CA | KNF | GARNER       | USF | Debris               | 58.51      |
| 1990 | CA | KNF | BUTTE        | USF | Lightning            | 12.47      |
| 1990 | CA | KNF | FIVE POINTS  | USF | Debris               | 11.25      |
| 1998 | CA | MDF | REFUGE       | USF | Equipment Use        | 52.90      |
| 1999 | CA | MDF | SHEEP        | USF | Lightning            | 152.85     |
| 1999 | CA | SKU | DOME         | CDF | Lightning            | 1,458.64   |
| 1999 | CA | MDF | YELLOW       | USF | Miscellaneous        | 554.58     |
| 2001 | CA | SKU | BESWICK      | CDF | Equipment Use        | 44.10      |
| 2002 | CA | KNF | RAINBOW      | USF | Lightning            | 72.19      |
| 2003 | CA | MDF | YELLOW       | USF | Lightning            | 35.01      |
| 2004 | CA | MDF | HILL         | USF | Debris               | 126.80     |
|      |    |     |              |     |                      | 363,888.59 |

## **MAPS**

Fire Regime Condition Class Emergency Access Routes Fire History Fire Starts WUI Areas