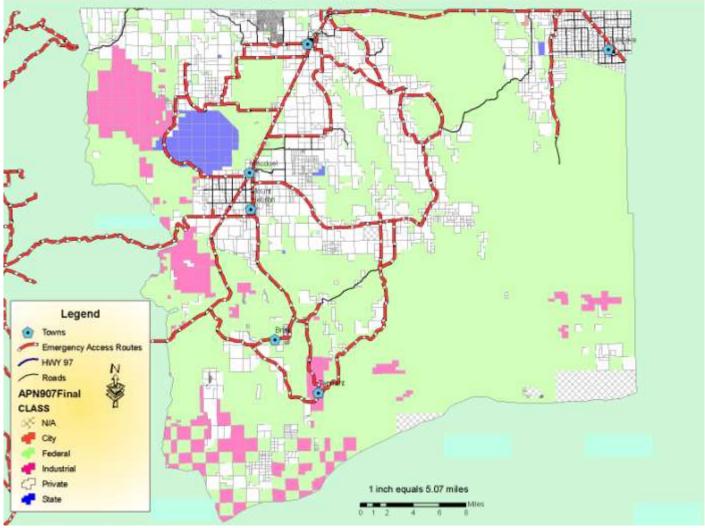

## **MAPS**

Fire Regime Condition Class Emergency Access Routes Fire History Fire Starts WUI Areas

# Butte Region Emergency Access Routes

2000 thru 2006