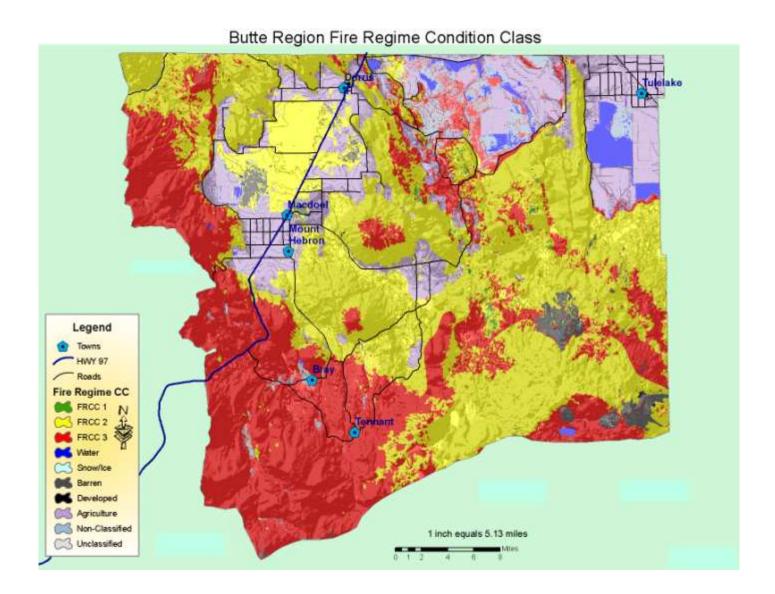

## **MAPS**

Fire Regime Condition Class Emergency Access Routes Fire History Fire Starts WUI Areas