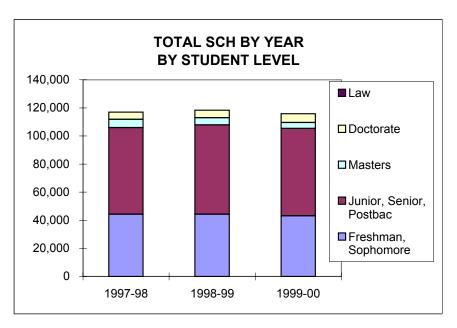

# **Glossary**

Last Updated: June 2nd, 2008

|                | University Summary                                       |              |                     |              |                |                |
|----------------|----------------------------------------------------------|--------------|---------------------|--------------|----------------|----------------|
|                |                                                          |              |                     |              | 1 year change  | 2 year change  |
| 0, 1, 15,      |                                                          | 1997-98      | 1998-99             | 1999-00      | 98/99 to 99/00 | 97/98 to 99/00 |
| Student Data   | T-4-1 04 4 0 44 11                                       | 044 400      | 005 400             | 004.005      | 40/            | 20/            |
|                | Total Student Credit Hours                               | 644,138      | 625,430             | 621,685      | -1%            | -3%            |
|                | Lower Division                                           | 294,984      | 289.102             | 289,012      | 0%             | -2%            |
| Course Level   | Upper Division                                           | 244,396      | 234,033             | 229,828      | -2%            | -6%            |
| Student Credit | Total Undergrad                                          | 539,380      | 523.135             | 518.840      | -1%            | -4%            |
| Hours          | Grad                                                     | 104,758      | 102,295             | 102,845      | 1%             | -2%            |
|                | Freshman, Sophomore                                      | 239,281      | 228,428             | 229,177      | 0%             | -4%            |
|                | Junior, Senior, Postbac                                  | 293,900      | 288,844             | 284,021      | -2%            | -3%            |
| Student Level  | Masters                                                  | 54,030       | 53,189              | 53,455       | 1%             | -1%            |
| Credit Hours   | Doctorate                                                | 34,713       | 33,939              | 34,016       | 0%             | -2%            |
| Credit Hours   | Law                                                      | 22,214       | 21,031              | 21,016       | 0%             | -5%            |
|                |                                                          |              |                     |              |                |                |
|                | Weighted student FTE                                     | 15,252       | 14,814              | 14,733       | -1%            | -3%            |
|                | Undergraduate Degrees                                    | 3,348        | 3,298               | 3,329        | 1%             | -1%            |
|                | Graduate Degrees Granted                                 | 1.049        | 1,069               | 1.161        | 9%             | 11%            |
|                |                                                          | 1,010        | .,                  | .,           |                |                |
|                |                                                          |              |                     |              |                |                |
|                | Undergrad Majors                                         | 10,787       | 10,528              | 10,535       | 0%             | -2%            |
|                | Undergrad 1-4 Majors                                     | 11,582       | 11,291              | 11,278       | 0%             |                |
|                | New Grad Majors                                          | 936          | 879                 | 841          | -4%            | -10%           |
|                | Total Grad Majors                                        | 3,063        | 3,056               | 2,989        | -2%            | -2%            |
| Faculty Data   |                                                          |              |                     |              | 1              | 11             |
|                | Tenure/tenure track FTE                                  | 549          | 553                 | 543          | -2%            | -1%            |
|                | 600 Hour FTE                                             | 25           | 23                  | 24           | 5%             | -3%            |
|                | GTFs                                                     | 323          | 356                 | 342          | -4%            |                |
|                | Other instructional FTE                                  | 225          | 199                 | 203          | 2%             | -10%           |
| Operating Expe | Total Instructional FTE                                  | 1,122        | 1,131               | 1,112        | -2%            | -1%            |
|                | enditures<br>Departmental Instr. and Admin. Expenditures | :            |                     |              |                |                |
| _              | General Fund Expenditures                                | \$65,880,351 | \$66,695,000        | \$70,445,635 | 6%             | 7%             |
|                | Income Fund Expenditures                                 | \$3,097,972  | \$3,836,329         | \$3,976,600  | 4%             |                |
|                | Other Funds (minus ICC)                                  | \$2,150,202  | \$1,886,030         | \$1,872,043  | -1%            | -13%           |
|                | ICC Expenditures                                         | \$2,031,529  | \$1,959,102         | \$2,025,736  | 3%             | 0%             |
|                | Dean's Office Expenditures                               | \$6,960,386  | \$7,305,737         | \$7,389,520  | 1%             | 6%             |
|                | Total Unit Expenditures                                  | \$80,059,609 | \$81,639,983        | \$85,557,870 | 5%             | 7%             |
|                | _                                                        |              |                     |              |                |                |
|                | Instructional and Admin. Salaries                        | \$39,880,369 | \$40,124,907        | \$40,869,529 | 2%             | 2%             |
|                | GTF Instr and Admin Salaries                             | \$6,136,207  | \$6,619,068         | \$6,679,325  | 1%             | 9%             |
|                | _                                                        |              |                     |              |                |                |
| External Fundi |                                                          | CE 440 440   | #2.000.004          | \$8.330.770  | 1100/          | 620/           |
|                | Foundation Disbursements                                 | \$5,116,413  | \$3,969,861         | , , -        | 110%           | 63%            |
| Other Revenue  | ICC Generated                                            | \$9,603,567  | \$10,513,041        | \$9,720,200  | -8%            | 1%             |
| Other Revenue  | Resource Fees                                            | \$2,096,340  | \$2,371,881         | \$2,664,663  | 12%            | 27%            |
|                | Other Income                                             | \$1,669,746  | \$2,172,753         | \$2,178,629  | 0%             | 30%            |
| Research Fund  |                                                          | ψ1,000,740   | ΨΖ, 17Ζ,100         | Ψ2,110,029   | <u> </u>       | 30 /0          |
|                | Grants & Contracts                                       | \$41,436,648 | \$41,984,696        | \$45,312,147 | 8%             | 9%             |
|                | Other General Fund Research                              | \$1,170,798  | \$1,265,353         | \$1,274,197  | 1%             |                |
|                | Lance Control of and Proposition                         | Ψ1,110,100   | ψ1, <b>2</b> 00,000 | Ψ1,Σ11,101   | 1 /0           | 570            |