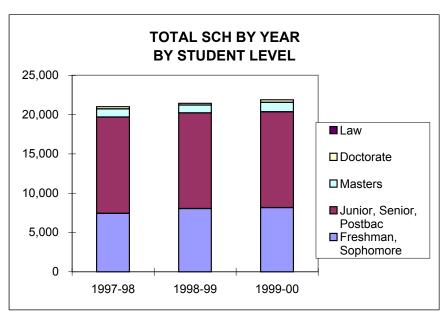

# **Glossary**

Last Updated: June 2nd, 2008

|                | University Summary                                       |              |                     |              |                |                |
|----------------|----------------------------------------------------------|--------------|---------------------|--------------|----------------|----------------|
|                |                                                          |              |                     |              | 1 year change  | 2 year change  |
| 0, 1, 15,      |                                                          | 1997-98      | 1998-99             | 1999-00      | 98/99 to 99/00 | 97/98 to 99/00 |
| Student Data   | T-4-1 04 4 0 44 11                                       | 044 400      | 005 400             | 004.005      | 40/            | 20/            |
|                | Total Student Credit Hours                               | 644,138      | 625,430             | 621,685      | -1%            | -3%            |
|                | Lower Division                                           | 294,984      | 289.102             | 289,012      | 0%             | -2%            |
| Course Level   | Upper Division                                           | 244,396      | 234,033             | 229,828      | -2%            | -6%            |
| Student Credit | Total Undergrad                                          | 539,380      | 523.135             | 518.840      | -1%            | -4%            |
| Hours          | Grad                                                     | 104,758      | 102,295             | 102,845      | 1%             | -2%            |
|                | Freshman, Sophomore                                      | 239,281      | 228,428             | 229,177      | 0%             | -4%            |
|                | Junior, Senior, Postbac                                  | 293,900      | 288,844             | 284,021      | -2%            | -3%            |
| Student Level  | Masters                                                  | 54,030       | 53,189              | 53,455       | 1%             | -1%            |
| Credit Hours   | Doctorate                                                | 34,713       | 33,939              | 34,016       | 0%             | -2%            |
| Credit Hours   | Law                                                      | 22,214       | 21,031              | 21,016       | 0%             | -5%            |
|                |                                                          |              |                     |              |                |                |
|                | Weighted student FTE                                     | 15,252       | 14,814              | 14,733       | -1%            | -3%            |
|                | Undergraduate Degrees                                    | 3,348        | 3,298               | 3,329        | 1%             | -1%            |
|                | Graduate Degrees Granted                                 | 1.049        | 1,069               | 1.161        | 9%             | 11%            |
|                |                                                          | 1,010        | .,                  | .,           |                |                |
|                |                                                          |              |                     |              |                |                |
|                | Undergrad Majors                                         | 10,787       | 10,528              | 10,535       | 0%             | -2%            |
|                | Undergrad 1-4 Majors                                     | 11,582       | 11,291              | 11,278       | 0%             |                |
|                | New Grad Majors                                          | 936          | 879                 | 841          | -4%            | -10%           |
|                | Total Grad Majors                                        | 3,063        | 3,056               | 2,989        | -2%            | -2%            |
| Faculty Data   |                                                          |              |                     |              | 1              | 11             |
|                | Tenure/tenure track FTE                                  | 549          | 553                 | 543          | -2%            | -1%            |
|                | 600 Hour FTE                                             | 25           | 23                  | 24           | 5%             | -3%            |
|                | GTFs                                                     | 323          | 356                 | 342          | -4%            |                |
|                | Other instructional FTE                                  | 225          | 199                 | 203          | 2%             | -10%           |
| Operating Expe | Total Instructional FTE                                  | 1,122        | 1,131               | 1,112        | -2%            | -1%            |
|                | enditures<br>Departmental Instr. and Admin. Expenditures | :            |                     |              |                |                |
| _              | General Fund Expenditures                                | \$65,880,351 | \$66,695,000        | \$70,445,635 | 6%             | 7%             |
|                | Income Fund Expenditures                                 | \$3,097,972  | \$3,836,329         | \$3,976,600  | 4%             |                |
|                | Other Funds (minus ICC)                                  | \$2,150,202  | \$1,886,030         | \$1,872,043  | -1%            | -13%           |
|                | ICC Expenditures                                         | \$2,031,529  | \$1,959,102         | \$2,025,736  | 3%             | 0%             |
|                | Dean's Office Expenditures                               | \$6,960,386  | \$7,305,737         | \$7,389,520  | 1%             | 6%             |
|                | Total Unit Expenditures                                  | \$80,059,609 | \$81,639,983        | \$85,557,870 | 5%             | 7%             |
|                | _                                                        |              |                     |              |                |                |
|                | Instructional and Admin. Salaries                        | \$39,880,369 | \$40,124,907        | \$40,869,529 | 2%             | 2%             |
|                | GTF Instr and Admin Salaries                             | \$6,136,207  | \$6,619,068         | \$6,679,325  | 1%             | 9%             |
|                | _                                                        |              |                     |              |                |                |
| External Fundi |                                                          | CE 440 440   | #2.000.004          | \$8.330.770  | 1100/          | 620/           |
|                | Foundation Disbursements                                 | \$5,116,413  | \$3,969,861         | , , -        | 110%           | 63%            |
| Other Revenue  | ICC Generated                                            | \$9,603,567  | \$10,513,041        | \$9,720,200  | -8%            | 1%             |
| Other Revenue  | Resource Fees                                            | \$2,096,340  | \$2,371,881         | \$2,664,663  | 12%            | 27%            |
|                | Other Income                                             | \$1,669,746  | \$2,172,753         | \$2,178,629  | 0%             | 30%            |
| Research Fund  |                                                          | ψ1,000,740   | ΨΖ, 17Ζ,100         | Ψ2,110,029   | <u> </u>       | 30 /0          |
|                | Grants & Contracts                                       | \$41,436,648 | \$41,984,696        | \$45,312,147 | 8%             | 9%             |
|                | Other General Fund Research                              | \$1,170,798  | \$1,265,353         | \$1,274,197  | 1%             |                |
|                | Lance Control of and Proposition                         | Ψ1,110,100   | ψ1, <b>2</b> 00,000 | Ψ1,Σ11,101   | 1 /0           | 570            |