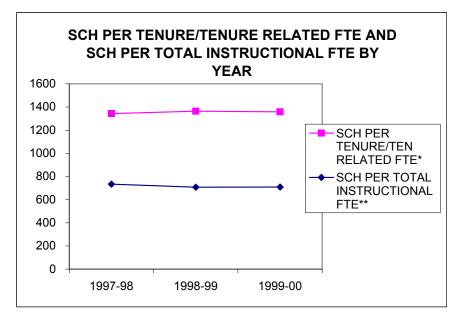

# UNIVERSITY OF OREGON DEPARTMENTAL PERFORMANCE INDICATORS

| University Summary                       | 1997-98 | 1998-99 | 1999-00 | 1 year change<br>98/99 to 99/00 | 2 year change<br>97/98 to 99/00 |
|------------------------------------------|---------|---------|---------|---------------------------------|---------------------------------|
|                                          |         |         |         |                                 |                                 |
| SCH PER TENURE/TEN RELATED FTE*          | 1,173   | 1,131   | 1,145   | 1%                              | -2%                             |
| SCH PER TOTAL INSTRUCTIONAL FTE**        | 574     | 553     | 559     | 1%                              | -3%                             |
| GENERAL FUND EXPENDITURE PER SCH         | \$102   | \$107   | \$113   | 6%                              | 11%                             |
| TOTAL UNIT EXPENDITURE PER SCH           | \$124   | \$131   | \$138   | 5%                              | 11%                             |
| INSTR SALARY PER SCH                     | \$62    | \$64    | \$66    | 2%                              | 6%                              |
|                                          |         |         |         |                                 |                                 |
| % FR/SOPH OF TOTAL SCH                   | 37%     | 37%     | 37%     |                                 | 0%                              |
| % JR/SR OF TOTAL SCH                     | 46%     | 46%     | 46%     |                                 | 0%                              |
| % MASTERS OF TOTAL SCH                   | 8%      | 9%      | 9%      | 0%                              | 0%                              |
| % DOCTORATE OF TOTAL SCH                 | 5%      | 5%      | 5%      | 0%                              | 0%                              |
| % LAW OF TOTAL SCH                       | 3%      | 3%      | 3%      | 0%                              | 0%                              |
| STUDENT FTE TO INSTRUCTIONAL FTE         | 13.6    | 13.1    | 13.3    | 1.2%                            | -2.5%                           |
| STUDENT FTE TO INSTRUCTIONAL FTE W/O GTF | 19.1    | 19.1    | 19.1    | 0.1%                            | 0.3%                            |