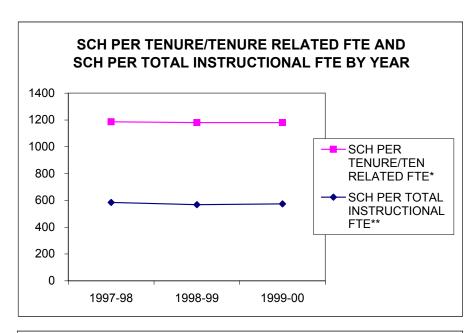

# UNIVERSITY OF OREGON DEPARTMENTAL PERFORMANCE INDICATORS

| University Summary                       | 1997-98 | 1998-99 | 1999-00 | 1 year change<br>98/99 to 99/00 | 2 year change<br>97/98 to 99/00 |
|------------------------------------------|---------|---------|---------|---------------------------------|---------------------------------|
|                                          |         |         |         |                                 |                                 |
| SCH PER TENURE/TEN RELATED FTE*          | 1,173   | 1,131   | 1,145   | 1%                              | -2%                             |
| SCH PER TOTAL INSTRUCTIONAL FTE**        | 574     | 553     | 559     | 1%                              | -3%                             |
| GENERAL FUND EXPENDITURE PER SCH         | \$102   | \$107   | \$113   | 6%                              | 11%                             |
| TOTAL UNIT EXPENDITURE PER SCH           | \$124   | \$131   | \$138   | 5%                              | 11%                             |
| INSTR SALARY PER SCH                     | \$62    | \$64    | \$66    | 2%                              | 6%                              |
|                                          |         |         |         |                                 |                                 |
| % FR/SOPH OF TOTAL SCH                   | 37%     | 37%     | 37%     |                                 | 0%                              |
| % JR/SR OF TOTAL SCH                     | 46%     | 46%     | 46%     |                                 | 0%                              |
| % MASTERS OF TOTAL SCH                   | 8%      | 9%      | 9%      | 0%                              | 0%                              |
| % DOCTORATE OF TOTAL SCH                 | 5%      | 5%      | 5%      | 0%                              | 0%                              |
| % LAW OF TOTAL SCH                       | 3%      | 3%      | 3%      | 0%                              | 0%                              |
| STUDENT FTE TO INSTRUCTIONAL FTE         | 13.6    | 13.1    | 13.3    | 1.2%                            | -2.5%                           |
| STUDENT FTE TO INSTRUCTIONAL FTE W/O GTF | 19.1    | 19.1    | 19.1    | 0.1%                            | 0.3%                            |