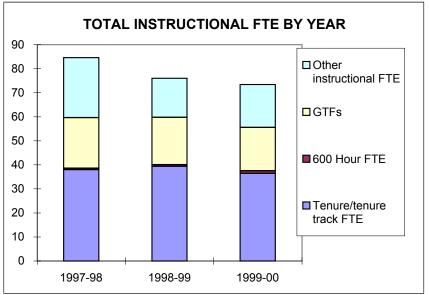

Art

Art History

Arts and Administration

Planning, Public Policy, and Mgmt

|                | •                                                   | 1997-98     | 1998-99             | 1999-00            | 1 year change<br>98/99 to 99/00 | 2 year change<br>97/98 to 99/00 |
|----------------|-----------------------------------------------------|-------------|---------------------|--------------------|---------------------------------|---------------------------------|
| Student Data   |                                                     | 1337-30     | 1330-33             | 1000-00            | 30/33 10 33/00                  | 31130 to 33100                  |
|                | Total Student Credit Hours                          | 62,695      | 57,149              | 58,919             | 3%                              | -6%                             |
|                | Lower Division                                      | 16,437      | 15,124              | 16,338             | 8%                              | -1%                             |
| Course Level   | Upper Division                                      | 30,438      | 27,324              | 28,061             | 3%                              | -8%                             |
| SCH            | Total Undergrad                                     | 46,875      | 42,448              | 44,399             | 5%                              | -5%                             |
|                | Grad                                                | 15,820      | 14,701              | 14,520             | -1%                             | -8%                             |
|                | Freshman, Sophomore                                 | 12,400      | 11,849              | 13,645             | 15%                             | 10%                             |
|                | Junior, Senior, Postbac                             | 33,468      | 29,492              | 29,496             | 0%                              | -12%                            |
| Student Level  | Masters                                             | 16,526      | 15,595              | 15,576             | 0%                              | -6%                             |
| CH             | Doctorate                                           | 290         | 182                 | 185                | 2%                              | -36%<br>55%                     |
|                | Law                                                 | 11          | 31                  | 17                 | -45%                            | 55%                             |
|                | Total weighted student FTE                          | 1,489       | 1,359               | 1,399              | 3%                              | -6%                             |
|                | Undergraduate Degrees                               | 325         | 311                 | 274                | -12%                            | -16%                            |
|                | Graduate Degrees Granted                            | 157         | 153                 | 152                | -1%                             | -3%                             |
|                | Average credits at degree                           |             |                     |                    |                                 |                                 |
|                | Undergrad Majors                                    | 1,014       | 1,012               | 992                | -2%                             | -2%                             |
|                | Undergrad 1-4 Majors                                | 1,065       | 1,043               | 1,027              | -2%                             | -4%                             |
|                | New Grad Majors                                     | 131         | 118                 | 119                | 1%                              | -9%                             |
| Faculty Data   | Total Grad Majors                                   | 471         | 454                 | 438                | -4%                             | -7%                             |
| Faculty Data   | Tenure/tenure track FTE                             | 68          | 67                  | 68                 | 2%                              | 1%                              |
|                | 600 Hour FTE                                        | 3           | 3                   | 3                  | 13%                             | -2%                             |
|                | GTF                                                 | 21          | 25                  | 24                 | -3%                             | 13%                             |
|                | Other instructional FTE                             | 21          | 20                  | 21                 | 1%                              | -3%                             |
|                | Total Instructional FTE                             | 113         | 115                 | 116                | 1%                              | 3%                              |
| Operating Expe |                                                     |             |                     |                    |                                 |                                 |
|                | Departmental Expenditures General Fund Expenditures | \$6,589,724 | \$6,609,029         | \$7,049,344        | 7%                              | 7%                              |
|                | Income Fund Expenditures                            | \$98,443    | \$208,925           | \$378,014          | 81%                             | 284%                            |
|                | Other Funds (minus ICC)                             | \$58,559    | \$53,461            | \$23,824           | -55%                            | -59%                            |
|                | ICC Expenditures                                    | \$62,896    | \$52,096            | \$55,314           | 6%                              | -12%                            |
|                | Dean's Office Expenditures                          | \$1,272,764 | \$1,248,602         | \$1,240,676        | -1%                             | -3%                             |
|                | Total Unit Expenditures                             | \$8,082,386 | \$8,172,113         | \$8,747,173        | 7%                              | 8%                              |
|                | Instructional and Admin. Salaries                   | \$4,233,023 | \$4,208,359         | \$4,467,533        | 6%                              | 6%                              |
|                | GTF Instr and Admin Salaries                        | \$341,230   | \$379,411           | \$404,944          | 7%                              | 19%                             |
| External Fundi | ng                                                  |             |                     |                    |                                 |                                 |
|                | Foundation Disbursements                            | \$469,033   | \$457,261           | \$557,011          | 22%                             | 19%                             |
| Othor Barran   | ICC Generated                                       | \$384,809   | \$452,810           | \$400,005          | -12%                            | 4%                              |
| Other Revenue  | Resource Fees                                       | \$0         | \$61,800            | \$62,730           | 2%                              |                                 |
|                | Other Income                                        | \$143,440   | \$129,633           | \$149,148          | 15%                             | 4%                              |
| Research Fund  |                                                     | 7,          | + : =0,000          | ÷ ,                |                                 |                                 |
|                | Grants & Contracts Expenditures                     | \$3 121 085 | \$3 016 <i>4</i> 33 | \$3 312 <i>474</i> | 10%                             | 6%                              |