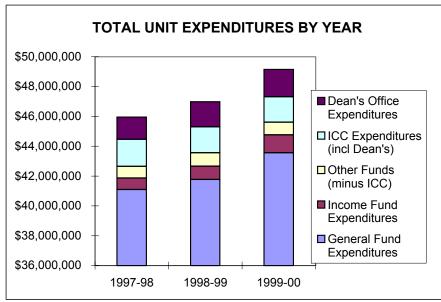

# **Glossary**

Last Updated: June 2nd, 2008

|                | University Summary                                       |              |                     |              |                |                |
|----------------|----------------------------------------------------------|--------------|---------------------|--------------|----------------|----------------|
|                |                                                          |              |                     |              | 1 year change  | 2 year change  |
| 0, 1, 15,      |                                                          | 1997-98      | 1998-99             | 1999-00      | 98/99 to 99/00 | 97/98 to 99/00 |
| Student Data   | T-4-1 04 4 0 44 11                                       | 044 400      | 005 400             | 004.005      | 40/            | 20/            |
|                | Total Student Credit Hours                               | 644,138      | 625,430             | 621,685      | -1%            | -3%            |
|                | Lower Division                                           | 294,984      | 289.102             | 289,012      | 0%             | -2%            |
| Course Level   | Upper Division                                           | 244,396      | 234,033             | 229,828      | -2%            | -6%            |
| Student Credit | Total Undergrad                                          | 539,380      | 523.135             | 518.840      | -1%            | -4%            |
| Hours          | Grad                                                     | 104,758      | 102,295             | 102,845      | 1%             | -2%            |
|                | Freshman, Sophomore                                      | 239,281      | 228,428             | 229,177      | 0%             | -4%            |
|                | Junior, Senior, Postbac                                  | 293,900      | 288,844             | 284,021      | -2%            | -3%            |
| Student Level  | Masters                                                  | 54,030       | 53,189              | 53,455       | 1%             | -1%            |
| Credit Hours   | Doctorate                                                | 34,713       | 33,939              | 34,016       | 0%             | -2%            |
| Credit Hours   | Law                                                      | 22,214       | 21,031              | 21,016       | 0%             | -5%            |
|                |                                                          |              |                     |              |                |                |
|                | Weighted student FTE                                     | 15,252       | 14,814              | 14,733       | -1%            | -3%            |
|                | Undergraduate Degrees                                    | 3,348        | 3,298               | 3,329        | 1%             | -1%            |
|                | Graduate Degrees Granted                                 | 1.049        | 1,069               | 1.161        | 9%             | 11%            |
|                |                                                          | 1,010        | .,                  | .,           |                |                |
|                |                                                          |              |                     |              |                |                |
|                | Undergrad Majors                                         | 10,787       | 10,528              | 10,535       | 0%             | -2%            |
|                | Undergrad 1-4 Majors                                     | 11,582       | 11,291              | 11,278       | 0%             |                |
|                | New Grad Majors                                          | 936          | 879                 | 841          | -4%            | -10%           |
|                | Total Grad Majors                                        | 3,063        | 3,056               | 2,989        | -2%            | -2%            |
| Faculty Data   |                                                          |              |                     |              | 1              | 11             |
|                | Tenure/tenure track FTE                                  | 549          | 553                 | 543          | -2%            | -1%            |
|                | 600 Hour FTE                                             | 25           | 23                  | 24           | 5%             | -3%            |
|                | GTFs                                                     | 323          | 356                 | 342          | -4%            |                |
|                | Other instructional FTE                                  | 225          | 199                 | 203          | 2%             | -10%           |
| Operating Expe | Total Instructional FTE                                  | 1,122        | 1,131               | 1,112        | -2%            | -1%            |
|                | enditures<br>Departmental Instr. and Admin. Expenditures | :            |                     |              |                |                |
| _              | General Fund Expenditures                                | \$65,880,351 | \$66,695,000        | \$70,445,635 | 6%             | 7%             |
|                | Income Fund Expenditures                                 | \$3,097,972  | \$3,836,329         | \$3,976,600  | 4%             |                |
|                | Other Funds (minus ICC)                                  | \$2,150,202  | \$1,886,030         | \$1,872,043  | -1%            | -13%           |
|                | ICC Expenditures                                         | \$2,031,529  | \$1,959,102         | \$2,025,736  | 3%             | 0%             |
|                | Dean's Office Expenditures                               | \$6,960,386  | \$7,305,737         | \$7,389,520  | 1%             | 6%             |
|                | Total Unit Expenditures                                  | \$80,059,609 | \$81,639,983        | \$85,557,870 | 5%             | 7%             |
|                | _                                                        |              |                     |              |                |                |
|                | Instructional and Admin. Salaries                        | \$39,880,369 | \$40,124,907        | \$40,869,529 | 2%             | 2%             |
|                | GTF Instr and Admin Salaries                             | \$6,136,207  | \$6,619,068         | \$6,679,325  | 1%             | 9%             |
|                | _                                                        |              |                     |              |                |                |
| External Fundi |                                                          | CE 440 440   | #2.000.004          | \$8.330.770  | 1100/          | 620/           |
|                | Foundation Disbursements                                 | \$5,116,413  | \$3,969,861         | , , -        | 110%           | 63%            |
| Other Revenue  | ICC Generated                                            | \$9,603,567  | \$10,513,041        | \$9,720,200  | -8%            | 1%             |
| Other Revenue  | Resource Fees                                            | \$2,096,340  | \$2,371,881         | \$2,664,663  | 12%            | 27%            |
|                | Other Income                                             | \$1,669,746  | \$2,172,753         | \$2,178,629  | 0%             | 30%            |
| Research Fund  |                                                          | ψ1,000,740   | ΨΖ, 17Ζ,100         | Ψ2,110,029   | <u> </u>       | 30 /0          |
|                | Grants & Contracts                                       | \$41,436,648 | \$41,984,696        | \$45,312,147 | 8%             | 9%             |
|                | Other General Fund Research                              | \$1,170,798  | \$1,265,353         | \$1,274,197  | 1%             |                |
|                | Lance Control of and Proposition                         | Ψ1,110,100   | ψ1, <b>2</b> 00,000 | Ψ1,Σ11,101   | 1 /0           | 570            |