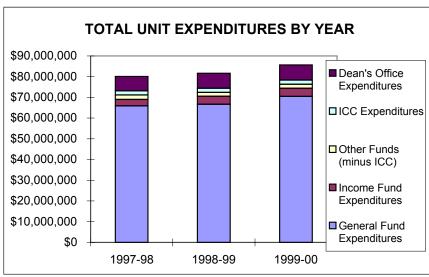

# **Glossary**

Last Updated: June 2nd, 2008

|                | University Summary                                       |              |                     |              |                |                |
|----------------|----------------------------------------------------------|--------------|---------------------|--------------|----------------|----------------|
|                |                                                          |              |                     |              | 1 year change  | 2 year change  |
| 0, 1, 15,      |                                                          | 1997-98      | 1998-99             | 1999-00      | 98/99 to 99/00 | 97/98 to 99/00 |
| Student Data   | T-4-1 04 4 0 44 11                                       | 044 400      | 005 400             | 004.005      | 40/            | 20/            |
|                | Total Student Credit Hours                               | 644,138      | 625,430             | 621,685      | -1%            | -3%            |
|                | Lower Division                                           | 294,984      | 289.102             | 289,012      | 0%             | -2%            |
| Course Level   | Upper Division                                           | 244,396      | 234,033             | 229,828      | -2%            | -6%            |
| Student Credit | Total Undergrad                                          | 539,380      | 523.135             | 518.840      | -1%            | -4%            |
| Hours          | Grad                                                     | 104,758      | 102,295             | 102,845      | 1%             | -2%            |
|                | Freshman, Sophomore                                      | 239,281      | 228,428             | 229,177      | 0%             | -4%            |
|                | Junior, Senior, Postbac                                  | 293,900      | 288,844             | 284,021      | -2%            | -3%            |
| Student Level  | Masters                                                  | 54,030       | 53,189              | 53,455       | 1%             | -1%            |
| Credit Hours   | Doctorate                                                | 34,713       | 33,939              | 34,016       | 0%             | -2%            |
| Credit Hours   | Law                                                      | 22,214       | 21,031              | 21,016       | 0%             | -5%            |
|                |                                                          |              |                     |              |                |                |
|                | Weighted student FTE                                     | 15,252       | 14,814              | 14,733       | -1%            | -3%            |
|                | Undergraduate Degrees                                    | 3,348        | 3,298               | 3,329        | 1%             | -1%            |
|                | Graduate Degrees Granted                                 | 1.049        | 1,069               | 1.161        | 9%             | 11%            |
|                |                                                          | 1,010        | .,                  | .,           |                |                |
|                |                                                          |              |                     |              |                |                |
|                | Undergrad Majors                                         | 10,787       | 10,528              | 10,535       | 0%             | -2%            |
|                | Undergrad 1-4 Majors                                     | 11,582       | 11,291              | 11,278       | 0%             |                |
|                | New Grad Majors                                          | 936          | 879                 | 841          | -4%            | -10%           |
|                | Total Grad Majors                                        | 3,063        | 3,056               | 2,989        | -2%            | -2%            |
| Faculty Data   |                                                          |              |                     |              | 1              | 11             |
|                | Tenure/tenure track FTE                                  | 549          | 553                 | 543          | -2%            | -1%            |
|                | 600 Hour FTE                                             | 25           | 23                  | 24           | 5%             | -3%            |
|                | GTFs                                                     | 323          | 356                 | 342          | -4%            |                |
|                | Other instructional FTE                                  | 225          | 199                 | 203          | 2%             | -10%           |
| Operating Expe | Total Instructional FTE                                  | 1,122        | 1,131               | 1,112        | -2%            | -1%            |
|                | enditures<br>Departmental Instr. and Admin. Expenditures | :            |                     |              |                |                |
| _              | General Fund Expenditures                                | \$65,880,351 | \$66,695,000        | \$70,445,635 | 6%             | 7%             |
|                | Income Fund Expenditures                                 | \$3,097,972  | \$3,836,329         | \$3,976,600  | 4%             |                |
|                | Other Funds (minus ICC)                                  | \$2,150,202  | \$1,886,030         | \$1,872,043  | -1%            | -13%           |
|                | ICC Expenditures                                         | \$2,031,529  | \$1,959,102         | \$2,025,736  | 3%             | 0%             |
|                | Dean's Office Expenditures                               | \$6,960,386  | \$7,305,737         | \$7,389,520  | 1%             | 6%             |
|                | Total Unit Expenditures                                  | \$80,059,609 | \$81,639,983        | \$85,557,870 | 5%             | 7%             |
|                | _                                                        |              |                     |              |                |                |
|                | Instructional and Admin. Salaries                        | \$39,880,369 | \$40,124,907        | \$40,869,529 | 2%             | 2%             |
|                | GTF Instr and Admin Salaries                             | \$6,136,207  | \$6,619,068         | \$6,679,325  | 1%             | 9%             |
|                | _                                                        |              |                     |              |                |                |
| External Fundi |                                                          | CE 440 440   | #2.000.004          | \$8.330.770  | 1100/          | 620/           |
|                | Foundation Disbursements                                 | \$5,116,413  | \$3,969,861         | , , -        | 110%           | 63%            |
| Other Revenue  | ICC Generated                                            | \$9,603,567  | \$10,513,041        | \$9,720,200  | -8%            | 1%             |
| Other Revenue  | Resource Fees                                            | \$2,096,340  | \$2,371,881         | \$2,664,663  | 12%            | 27%            |
|                | Other Income                                             | \$1,669,746  | \$2,172,753         | \$2,178,629  | 0%             | 30%            |
| Research Fund  |                                                          | ψ1,000,740   | ΨΖ, 17Ζ,100         | Ψ2,110,029   | <u> </u>       | 30 /0          |
|                | Grants & Contracts                                       | \$41,436,648 | \$41,984,696        | \$45,312,147 | 8%             | 9%             |
|                | Other General Fund Research                              | \$1,170,798  | \$1,265,353         | \$1,274,197  | 1%             |                |
|                | Lance Control of and Proposition                         | Ψ1,110,100   | ψ1, <b>2</b> 00,000 | Ψ1,Σ11,101   | 1 /0           | 570            |