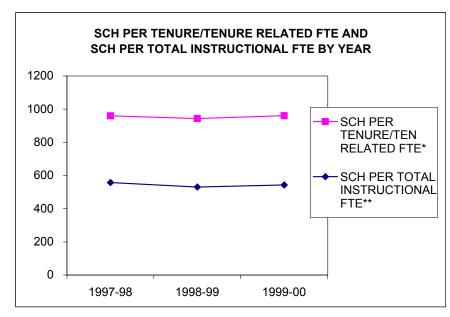

# UNIVERSITY OF OREGON DEPARTMENTAL PERFORMANCE INDICATORS

| University Summary                       | 1997-98 | 1998-99 | 1999-00 | 1 year change<br>98/99 to 99/00 | 2 year change<br>97/98 to 99/00 |
|------------------------------------------|---------|---------|---------|---------------------------------|---------------------------------|
|                                          |         |         |         |                                 |                                 |
| SCH PER TENURE/TEN RELATED FTE*          | 1,173   | 1,131   | 1,145   | 1%                              | -2%                             |
| SCH PER TOTAL INSTRUCTIONAL FTE**        | 574     | 553     | 559     | 1%                              | -3%                             |
| GENERAL FUND EXPENDITURE PER SCH         | \$102   | \$107   | \$113   | 6%                              | 11%                             |
| TOTAL UNIT EXPENDITURE PER SCH           | \$124   | \$131   | \$138   | 5%                              | 11%                             |
| INSTR SALARY PER SCH                     | \$62    | \$64    | \$66    | 2%                              | 6%                              |
|                                          |         |         |         |                                 |                                 |
| % FR/SOPH OF TOTAL SCH                   | 37%     | 37%     | 37%     |                                 | 0%                              |
| % JR/SR OF TOTAL SCH                     | 46%     | 46%     | 46%     |                                 | 0%                              |
| % MASTERS OF TOTAL SCH                   | 8%      | 9%      | 9%      | 0%                              | 0%                              |
| % DOCTORATE OF TOTAL SCH                 | 5%      | 5%      | 5%      | 0%                              | 0%                              |
| % LAW OF TOTAL SCH                       | 3%      | 3%      | 3%      | 0%                              | 0%                              |
| STUDENT FTE TO INSTRUCTIONAL FTE         | 13.6    | 13.1    | 13.3    | 1.2%                            | -2.5%                           |
| STUDENT FTE TO INSTRUCTIONAL FTE W/O GTF | 19.1    | 19.1    | 19.1    | 0.1%                            | 0.3%                            |

<sup>\*</sup> Tenure and tenure track only\*\* All instructional faculty including GTFs