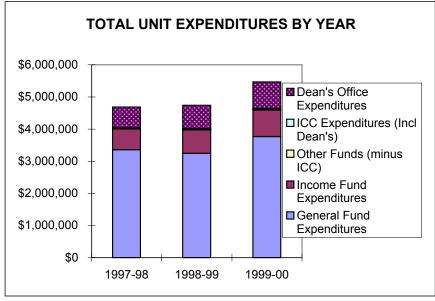

#### **Summary Architecture and Allied Arts**

|         |         |         | 1 year change  | 2 year change  |
|---------|---------|---------|----------------|----------------|
| 1997-98 | 1998-99 | 1999-00 | 98/99 to 99/00 | 97/98 to 99/00 |

#### **Architecture and Allied Arts Dean's Office**

|                                   |             |             |             | 1 year change  | 2 year change  |
|-----------------------------------|-------------|-------------|-------------|----------------|----------------|
|                                   | 1997-98     | 1998-99     | 1999-00     | 98/99 to 99/00 | 97/98 to 99/00 |
| Faculty Data                      |             |             |             |                |                |
| Tenure/tenure track FTF           | 0.79        | 1.31        | 1.61        | 23%            | 104%           |
| GTFs                              | 1.54        | 1.84        | 2.35        | 28%            | 53%            |
|                                   | _           |             |             | 2070           | 5576           |
| Other General Fund FTE            | 2.94        | 2.18        | 2.01        |                |                |
| Total FTE                         | 5.27        | 5.33        | 5.97        | 12%            | 13%            |
| Ou anotin a Famou ditama          |             |             |             |                |                |
| Operating Expenditures            |             |             |             |                | 1              |
| General Fund Expenditures         | \$865,237   | \$896,714   | \$964,858   | 8%             | 12%            |
| Institutional Income Expenditures | \$120,877   | \$40,686    | \$49,953    | 23%            | -59%           |
| Other Funds (minus ICC)           | \$286,650   | \$311,202   | \$225,865   | -27%           | -21%           |
| Total Dean's Office Expenditures  | \$1,272,764 | \$1,248,602 | \$1,240,676 | -1%            | -3%            |
| ICC Expenditures                  | \$23,886    | \$22,857    | \$30,060    | 32%            | 26%            |
| ICC Experialtures                 | \$23,000    | φ22,031     | φ30,000     | JZ /0          | 20 /0          |
| Administrative Salaries           | \$198,814   | \$241,109   | \$238,141   | -1%            | 20%            |
| GTF salaries                      | \$25,041    | \$28,595    | \$39,648    | 39%            | 58%            |
| e tourie altri                    |             |             |             |                |                |
| External Funding                  |             |             |             | 1              | 1              |
| Foundation/Other Income           | \$469,033   | \$16,167    | \$26,661    |                |                |
| Grants & Contracts                | \$3,018,273 |             | \$21,673    |                |                |
| ICC Generated                     | \$380,272   |             |             |                |                |