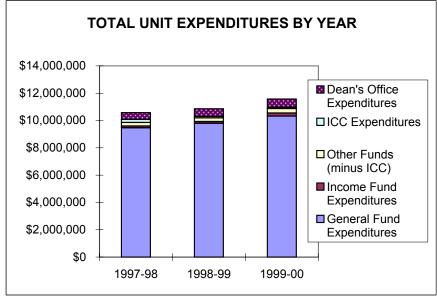

# **Glossary**

Last Updated: June 2nd, 2008

|                | University Summary                                       |              |                     |              |                |                |
|----------------|----------------------------------------------------------|--------------|---------------------|--------------|----------------|----------------|
|                |                                                          |              |                     |              | 1 year change  | 2 year change  |
| 0, 1, 15,      |                                                          | 1997-98      | 1998-99             | 1999-00      | 98/99 to 99/00 | 97/98 to 99/00 |
| Student Data   | T-4-1 04 4 0 44 11                                       | 044 400      | 005 400             | 004.005      | 40/            | 20/            |
|                | Total Student Credit Hours                               | 644,138      | 625,430             | 621,685      | -1%            | -3%            |
|                | Lower Division                                           | 294,984      | 289.102             | 289,012      | 0%             | -2%            |
| Course Level   | Upper Division                                           | 244,396      | 234,033             | 229,828      | -2%            | -6%            |
| Student Credit | Total Undergrad                                          | 539,380      | 523.135             | 518.840      | -1%            | -4%            |
| Hours          | Grad                                                     | 104,758      | 102,295             | 102,845      | 1%             | -2%            |
|                | Freshman, Sophomore                                      | 239,281      | 228,428             | 229,177      | 0%             | -4%            |
|                | Junior, Senior, Postbac                                  | 293,900      | 288,844             | 284,021      | -2%            | -3%            |
| Student Level  | Masters                                                  | 54,030       | 53,189              | 53,455       | 1%             | -1%            |
| Credit Hours   | Doctorate                                                | 34,713       | 33,939              | 34,016       | 0%             | -2%            |
| Credit Hours   | Law                                                      | 22,214       | 21,031              | 21,016       | 0%             | -5%            |
|                |                                                          |              |                     |              |                |                |
|                | Weighted student FTE                                     | 15,252       | 14,814              | 14,733       | -1%            | -3%            |
|                | Undergraduate Degrees                                    | 3,348        | 3,298               | 3,329        | 1%             | -1%            |
|                | Graduate Degrees Granted                                 | 1.049        | 1,069               | 1.161        | 9%             | 11%            |
|                |                                                          | 1,010        | .,                  | .,           |                |                |
|                |                                                          |              |                     |              |                |                |
|                | Undergrad Majors                                         | 10,787       | 10,528              | 10,535       | 0%             | -2%            |
|                | Undergrad 1-4 Majors                                     | 11,582       | 11,291              | 11,278       | 0%             |                |
|                | New Grad Majors                                          | 936          | 879                 | 841          | -4%            | -10%           |
|                | Total Grad Majors                                        | 3,063        | 3,056               | 2,989        | -2%            | -2%            |
| Faculty Data   |                                                          |              |                     |              | 1              | 11             |
|                | Tenure/tenure track FTE                                  | 549          | 553                 | 543          | -2%            | -1%            |
|                | 600 Hour FTE                                             | 25           | 23                  | 24           | 5%             | -3%            |
|                | GTFs                                                     | 323          | 356                 | 342          | -4%            |                |
|                | Other instructional FTE                                  | 225          | 199                 | 203          | 2%             | -10%           |
| Operating Expe | Total Instructional FTE                                  | 1,122        | 1,131               | 1,112        | -2%            | -1%            |
|                | enditures<br>Departmental Instr. and Admin. Expenditures | :            |                     |              |                |                |
| _              | General Fund Expenditures                                | \$65,880,351 | \$66,695,000        | \$70,445,635 | 6%             | 7%             |
|                | Income Fund Expenditures                                 | \$3,097,972  | \$3,836,329         | \$3,976,600  | 4%             |                |
|                | Other Funds (minus ICC)                                  | \$2,150,202  | \$1,886,030         | \$1,872,043  | -1%            | -13%           |
|                | ICC Expenditures                                         | \$2,031,529  | \$1,959,102         | \$2,025,736  | 3%             | 0%             |
|                | Dean's Office Expenditures                               | \$6,960,386  | \$7,305,737         | \$7,389,520  | 1%             | 6%             |
|                | Total Unit Expenditures                                  | \$80,059,609 | \$81,639,983        | \$85,557,870 | 5%             | 7%             |
|                | _                                                        |              |                     |              |                |                |
|                | Instructional and Admin. Salaries                        | \$39,880,369 | \$40,124,907        | \$40,869,529 | 2%             | 2%             |
|                | GTF Instr and Admin Salaries                             | \$6,136,207  | \$6,619,068         | \$6,679,325  | 1%             | 9%             |
|                | _                                                        |              |                     |              |                |                |
| External Fundi |                                                          | CE 440 440   | #2.000.004          | \$8.330.770  | 1100/          | 620/           |
|                | Foundation Disbursements                                 | \$5,116,413  | \$3,969,861         | , , -        | 110%           | 63%            |
| Other Revenue  | ICC Generated                                            | \$9,603,567  | \$10,513,041        | \$9,720,200  | -8%            | 1%             |
| Other Revenue  | Resource Fees                                            | \$2,096,340  | \$2,371,881         | \$2,664,663  | 12%            | 27%            |
|                | Other Income                                             | \$1,669,746  | \$2,172,753         | \$2,178,629  | 0%             | 30%            |
| Research Fund  |                                                          | ψ1,000,740   | ΨΖ, 17Ζ,100         | Ψ2,110,029   | <u> </u>       | 30 /0          |
|                | Grants & Contracts                                       | \$41,436,648 | \$41,984,696        | \$45,312,147 | 8%             | 9%             |
|                | Other General Fund Research                              | \$1,170,798  | \$1,265,353         | \$1,274,197  | 1%             |                |
|                | Lance Control of and Proposition                         | Ψ1,110,100   | ψ1, <b>2</b> 00,000 | Ψ1,Σ11,101   | 1 /0           | 570            |