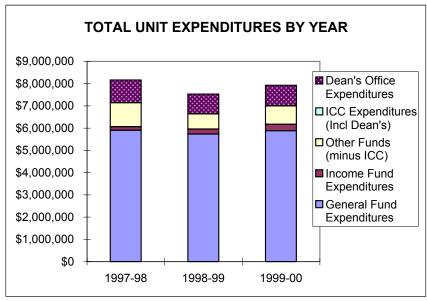

Art

Art History

Arts and Administration

Planning, Public Policy, and Mgmt

|                | •                                                   | 1997-98     | 1998-99             | 1999-00            | 1 year change<br>98/99 to 99/00 | 2 year change<br>97/98 to 99/00 |
|----------------|-----------------------------------------------------|-------------|---------------------|--------------------|---------------------------------|---------------------------------|
| Student Data   |                                                     | 1337-30     | 1330-33             | 1000-00            | 30/33 10 33/00                  | 31130 to 33100                  |
|                | Total Student Credit Hours                          | 62,695      | 57,149              | 58,919             | 3%                              | -6%                             |
|                | Lower Division                                      | 16,437      | 15,124              | 16,338             | 8%                              | -1%                             |
| Course Level   | Upper Division                                      | 30,438      | 27,324              | 28,061             | 3%                              | -8%                             |
| SCH            | Total Undergrad                                     | 46,875      | 42,448              | 44,399             | 5%                              | -5%                             |
|                | Grad                                                | 15,820      | 14,701              | 14,520             | -1%                             | -8%                             |
|                | Freshman, Sophomore                                 | 12,400      | 11,849              | 13,645             | 15%                             | 10%                             |
|                | Junior, Senior, Postbac                             | 33,468      | 29,492              | 29,496             | 0%                              | -12%                            |
| Student Level  | Masters                                             | 16,526      | 15,595              | 15,576             | 0%                              | -6%                             |
| CH             | Doctorate                                           | 290         | 182                 | 185                | 2%                              | -36%<br>55%                     |
|                | Law                                                 | 11          | 31                  | 17                 | -45%                            | 55%                             |
|                | Total weighted student FTE                          | 1,489       | 1,359               | 1,399              | 3%                              | -6%                             |
|                | Undergraduate Degrees                               | 325         | 311                 | 274                | -12%                            | -16%                            |
|                | Graduate Degrees Granted                            | 157         | 153                 | 152                | -1%                             | -3%                             |
|                | Average credits at degree                           |             |                     |                    |                                 |                                 |
|                | Undergrad Majors                                    | 1,014       | 1,012               | 992                | -2%                             | -2%                             |
|                | Undergrad 1-4 Majors                                | 1,065       | 1,043               | 1,027              | -2%                             | -4%                             |
|                | New Grad Majors                                     | 131         | 118                 | 119                | 1%                              | -9%                             |
| Faculty Data   | Total Grad Majors                                   | 471         | 454                 | 438                | -4%                             | -7%                             |
| Faculty Data   | Tenure/tenure track FTE                             | 68          | 67                  | 68                 | 2%                              | 1%                              |
|                | 600 Hour FTE                                        | 3           | 3                   | 3                  | 13%                             | -2%                             |
|                | GTF                                                 | 21          | 25                  | 24                 | -3%                             | 13%                             |
|                | Other instructional FTE                             | 21          | 20                  | 21                 | 1%                              | -3%                             |
|                | Total Instructional FTE                             | 113         | 115                 | 116                | 1%                              | 3%                              |
| Operating Expe |                                                     |             |                     |                    |                                 |                                 |
|                | Departmental Expenditures General Fund Expenditures | \$6,589,724 | \$6,609,029         | \$7,049,344        | 7%                              | 7%                              |
|                | Income Fund Expenditures                            | \$98,443    | \$208,925           | \$378,014          | 81%                             | 284%                            |
|                | Other Funds (minus ICC)                             | \$58,559    | \$53,461            | \$23,824           | -55%                            | -59%                            |
|                | ICC Expenditures                                    | \$62,896    | \$52,096            | \$55,314           | 6%                              | -12%                            |
|                | Dean's Office Expenditures                          | \$1,272,764 | \$1,248,602         | \$1,240,676        | -1%                             | -3%                             |
|                | Total Unit Expenditures                             | \$8,082,386 | \$8,172,113         | \$8,747,173        | 7%                              | 8%                              |
|                | Instructional and Admin. Salaries                   | \$4,233,023 | \$4,208,359         | \$4,467,533        | 6%                              | 6%                              |
|                | GTF Instr and Admin Salaries                        | \$341,230   | \$379,411           | \$404,944          | 7%                              | 19%                             |
| External Fundi | ng                                                  |             |                     |                    |                                 |                                 |
|                | Foundation Disbursements                            | \$469,033   | \$457,261           | \$557,011          | 22%                             | 19%                             |
| Othor Barran   | ICC Generated                                       | \$384,809   | \$452,810           | \$400,005          | -12%                            | 4%                              |
| Other Revenue  | Resource Fees                                       | \$0         | \$61,800            | \$62,730           | 2%                              |                                 |
|                | Other Income                                        | \$143,440   | \$129,633           | \$149,148          | 15%                             | 4%                              |
| Research Fund  |                                                     | 7,          | + : =0,000          | ÷ ,                |                                 |                                 |
|                | Grants & Contracts Expenditures                     | \$3 121 085 | \$3 016 <i>4</i> 33 | \$3 312 <i>474</i> | 10%                             | 6%                              |