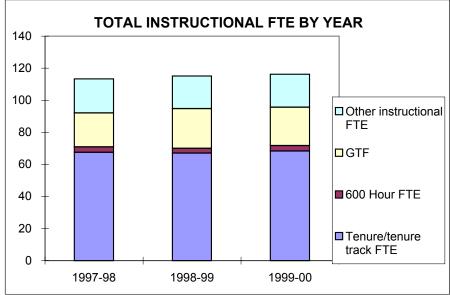

Art

Art History

Arts and Administration

Planning, Public Policy, and Mgmt

|                | •                                                   | 1997-98     | 1998-99             | 1999-00            | 1 year change<br>98/99 to 99/00 | 2 year change<br>97/98 to 99/00 |
|----------------|-----------------------------------------------------|-------------|---------------------|--------------------|---------------------------------|---------------------------------|
| Student Data   |                                                     | 1337-30     | 1330-33             | 1000-00            | 30/33 10 33/00                  | 31130 to 33100                  |
|                | Total Student Credit Hours                          | 62,695      | 57,149              | 58,919             | 3%                              | -6%                             |
|                | Lower Division                                      | 16,437      | 15,124              | 16,338             | 8%                              | -1%                             |
| Course Level   | Upper Division                                      | 30,438      | 27,324              | 28,061             | 3%                              | -8%                             |
| SCH            | Total Undergrad                                     | 46,875      | 42,448              | 44,399             | 5%                              | -5%                             |
|                | Grad                                                | 15,820      | 14,701              | 14,520             | -1%                             | -8%                             |
|                | Freshman, Sophomore                                 | 12,400      | 11,849              | 13,645             | 15%                             | 10%                             |
|                | Junior, Senior, Postbac                             | 33,468      | 29,492              | 29,496             | 0%                              | -12%                            |
| Student Level  | Masters                                             | 16,526      | 15,595              | 15,576             | 0%                              | -6%                             |
| CH             | Doctorate                                           | 290         | 182                 | 185                | 2%                              | -36%<br>55%                     |
|                | Law                                                 | 11          | 31                  | 17                 | -45%                            | 55%                             |
|                | Total weighted student FTE                          | 1,489       | 1,359               | 1,399              | 3%                              | -6%                             |
|                | Undergraduate Degrees                               | 325         | 311                 | 274                | -12%                            | -16%                            |
|                | Graduate Degrees Granted                            | 157         | 153                 | 152                | -1%                             | -3%                             |
|                | Average credits at degree                           |             |                     |                    |                                 |                                 |
|                | Undergrad Majors                                    | 1,014       | 1,012               | 992                | -2%                             | -2%                             |
|                | Undergrad 1-4 Majors                                | 1,065       | 1,043               | 1,027              | -2%                             | -4%                             |
|                | New Grad Majors                                     | 131         | 118                 | 119                | 1%                              | -9%                             |
| Faculty Data   | Total Grad Majors                                   | 471         | 454                 | 438                | -4%                             | -7%                             |
| Faculty Data   | Tenure/tenure track FTE                             | 68          | 67                  | 68                 | 2%                              | 1%                              |
|                | 600 Hour FTE                                        | 3           | 3                   | 3                  | 13%                             | -2%                             |
|                | GTF                                                 | 21          | 25                  | 24                 | -3%                             | 13%                             |
|                | Other instructional FTE                             | 21          | 20                  | 21                 | 1%                              | -3%                             |
|                | Total Instructional FTE                             | 113         | 115                 | 116                | 1%                              | 3%                              |
| Operating Expe |                                                     |             |                     |                    |                                 |                                 |
|                | Departmental Expenditures General Fund Expenditures | \$6,589,724 | \$6,609,029         | \$7,049,344        | 7%                              | 7%                              |
|                | Income Fund Expenditures                            | \$98,443    | \$208,925           | \$378,014          | 81%                             | 284%                            |
|                | Other Funds (minus ICC)                             | \$58,559    | \$53,461            | \$23,824           | -55%                            | -59%                            |
|                | ICC Expenditures                                    | \$62,896    | \$52,096            | \$55,314           | 6%                              | -12%                            |
|                | Dean's Office Expenditures                          | \$1,272,764 | \$1,248,602         | \$1,240,676        | -1%                             | -3%                             |
|                | Total Unit Expenditures                             | \$8,082,386 | \$8,172,113         | \$8,747,173        | 7%                              | 8%                              |
|                | Instructional and Admin. Salaries                   | \$4,233,023 | \$4,208,359         | \$4,467,533        | 6%                              | 6%                              |
|                | GTF Instr and Admin Salaries                        | \$341,230   | \$379,411           | \$404,944          | 7%                              | 19%                             |
| External Fundi | ng                                                  |             |                     |                    |                                 |                                 |
|                | Foundation Disbursements                            | \$469,033   | \$457,261           | \$557,011          | 22%                             | 19%                             |
| Othor Barran   | ICC Generated                                       | \$384,809   | \$452,810           | \$400,005          | -12%                            | 4%                              |
| Other Revenue  | Resource Fees                                       | \$0         | \$61,800            | \$62,730           | 2%                              |                                 |
|                | Other Income                                        | \$143,440   | \$129,633           | \$149,148          | 15%                             | 4%                              |
| Research Fund  |                                                     | 7,          | + : =0,000          | ÷ ,                |                                 |                                 |
|                | Grants & Contracts Expenditures                     | \$3 121 085 | \$3 016 <i>4</i> 33 | \$3 312 <i>474</i> | 10%                             | 6%                              |

#### **Summary Architecture and Allied Arts**

|         |         |         | 1 year change  | 2 year change  |
|---------|---------|---------|----------------|----------------|
| 1997-98 | 1998-99 | 1999-00 | 98/99 to 99/00 | 97/98 to 99/00 |