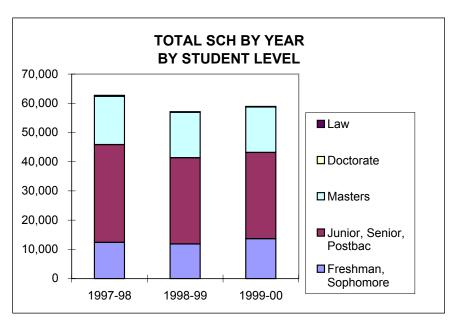

#### **Summary Architecture and Allied Arts**

|         |         |         | 1 year change  | 2 year change  |
|---------|---------|---------|----------------|----------------|
| 1997-98 | 1998-99 | 1999-00 | 98/99 to 99/00 | 97/98 to 99/00 |

| SCH PER TENURE/TEN RELATED FTE*          | 929   | 852   | 862   | 1%  | -7% |
|------------------------------------------|-------|-------|-------|-----|-----|
| SCH PER TOTAL INSTRUCTIONAL FTE**        | 553   | 496   | 507   | 2%  | -8% |
| GENERAL FUND EXPENDITURE PER SCH         | \$105 | \$116 | \$120 | 3%  | 14% |
| TOTAL UNIT EXPENDITURE PER SCH           | \$129 | \$143 | \$148 | 4%  | 15% |
| INSTR/ADMIN SALARY PER SCH               | \$68  | \$74  | \$76  | 3%  | 12% |
| % FR/SOPH OF TOTAL SCH                   | 20%   | 21%   | 23%   | 2%  | 3%  |
| % JR/SR OF TOTAL SCH                     | 53%   | 52%   | 50%   | -2% | -3% |
| % MASTERS OF TOTAL SCH                   | 26%   | 27%   | 26%   | -1% | 0%  |
| % DOCTORATE OF TOTAL SCH                 | 0%    | 0%    | 0%    | 0%  | 0%  |
| STUDENT FTE TO INSTRUCTIONAL FTE         | 13.1  | 11.8  | 12.0  | 2%  | -8% |
| STUDENT FTE TO INSTRUCTIONAL FTE W/O GTF | 16.2  | 15.0  | 15.1  | 1%  | -6% |