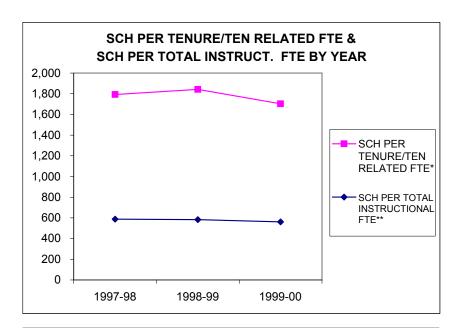

# UNIVERSITY OF OREGON DEPARTMENTAL PERFORMANCE INDICATORS

| University Summary                       | 1997-98 | 1998-99 | 1999-00 | 1 year change<br>98/99 to 99/00 | 2 year change<br>97/98 to 99/00 |
|------------------------------------------|---------|---------|---------|---------------------------------|---------------------------------|
|                                          |         |         |         |                                 |                                 |
| SCH PER TENURE/TEN RELATED FTE*          | 1,173   | 1,131   | 1,145   | 1%                              | -2%                             |
| SCH PER TOTAL INSTRUCTIONAL FTE**        | 574     | 553     | 559     | 1%                              | -3%                             |
| GENERAL FUND EXPENDITURE PER SCH         | \$102   | \$107   | \$113   | 6%                              | 11%                             |
| TOTAL UNIT EXPENDITURE PER SCH           | \$124   | \$131   | \$138   | 5%                              | 11%                             |
| INSTR SALARY PER SCH                     | \$62    | \$64    | \$66    | 2%                              | 6%                              |
|                                          |         |         |         |                                 |                                 |
| % FR/SOPH OF TOTAL SCH                   | 37%     | 37%     | 37%     |                                 | 0%                              |
| % JR/SR OF TOTAL SCH                     | 46%     | 46%     | 46%     |                                 | 0%                              |
| % MASTERS OF TOTAL SCH                   | 8%      | 9%      | 9%      | 0%                              | 0%                              |
| % DOCTORATE OF TOTAL SCH                 | 5%      | 5%      | 5%      | 0%                              | 0%                              |
| % LAW OF TOTAL SCH                       | 3%      | 3%      | 3%      | 0%                              | 0%                              |
| STUDENT FTE TO INSTRUCTIONAL FTE         | 13.6    | 13.1    | 13.3    | 1.2%                            | -2.5%                           |
| STUDENT FTE TO INSTRUCTIONAL FTE W/O GTF | 19.1    | 19.1    | 19.1    | 0.1%                            | 0.3%                            |