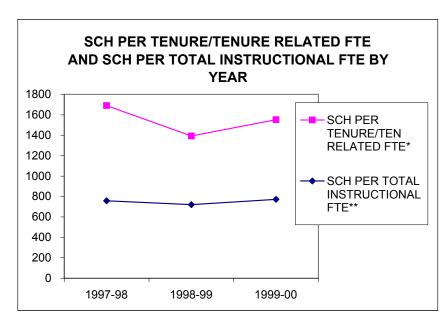

| SCH PER TENURE/TEN RELATED FTE*          | 1280 | 1378 | 1604 | 16%  | 25%   |
|------------------------------------------|------|------|------|------|-------|
| SCH PER TOTAL INSTRUCTIONAL FTE**        | 937  | 925  | 962  | 4%   | 3%    |
| GENERAL FUND EXPENDITURE PER SCH         | \$60 | \$65 | \$68 | 5%   | 15%   |
| TOTAL UNIT EXPENDITURE PER SCH           | \$73 | \$80 | \$82 | 2%   | 12%   |
| INSTR/ADMIN SALARY PER SCH               | \$39 | \$40 | \$41 | 2%   | 5%    |
| % FR/SOPH OF TOTAL SCH                   | 33%  | 32%  | 38%  | 5%   | 5%    |
| % JR/SR OF TOTAL SCH                     | 56%  | 55%  | 52%  | -3%  | -4%   |
| % MASTERS TO TOTAL SCH                   | 10%  | 12%  | 10%  | -3%  | -1%   |
| % DOCTORATE TO TOTAL SCH                 | 1.0% | 0.5% | 0.7% | 0.1% | -0.3% |
|                                          |      |      |      |      |       |
| STUDENT FTE TO INSTRUCTIONAL FTE         | 21.5 | 21.3 | 22.0 | 3%   | 2%    |
| STUDENT FTE TO INSTRUCTIONAL FTE W/O GTF | 27.5 | 27.5 | 28.6 | 4%   | 4%    |