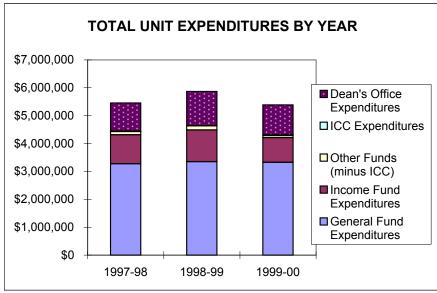

# **Glossary**

Last Updated: June 2nd, 2008

|                | University Summary                                       |              |                     |              |                |                |
|----------------|----------------------------------------------------------|--------------|---------------------|--------------|----------------|----------------|
|                |                                                          |              |                     |              | 1 year change  | 2 year change  |
| 0, 1, 15,      |                                                          | 1997-98      | 1998-99             | 1999-00      | 98/99 to 99/00 | 97/98 to 99/00 |
| Student Data   | T-4-1 04 4 0 44 11                                       | 044 400      | 005 400             | 004.005      | 40/            | 20/            |
|                | Total Student Credit Hours                               | 644,138      | 625,430             | 621,685      | -1%            | -3%            |
|                | Lower Division                                           | 294,984      | 289.102             | 289,012      | 0%             | -2%            |
| Course Level   | Upper Division                                           | 244,396      | 234,033             | 229,828      | -2%            | -6%            |
| Student Credit | Total Undergrad                                          | 539,380      | 523.135             | 518.840      | -1%            | -4%            |
| Hours          | Grad                                                     | 104,758      | 102,295             | 102,845      | 1%             | -2%            |
|                | Freshman, Sophomore                                      | 239,281      | 228,428             | 229,177      | 0%             | -4%            |
|                | Junior, Senior, Postbac                                  | 293,900      | 288,844             | 284,021      | -2%            | -3%            |
| Student Level  | Masters                                                  | 54,030       | 53,189              | 53,455       | 1%             | -1%            |
| Credit Hours   | Doctorate                                                | 34,713       | 33,939              | 34,016       | 0%             | -2%            |
| Credit Hours   | Law                                                      | 22,214       | 21,031              | 21,016       | 0%             | -5%            |
|                |                                                          |              |                     |              |                |                |
|                | Weighted student FTE                                     | 15,252       | 14,814              | 14,733       | -1%            | -3%            |
|                | Undergraduate Degrees                                    | 3,348        | 3,298               | 3,329        | 1%             | -1%            |
|                | Graduate Degrees Granted                                 | 1.049        | 1,069               | 1.161        | 9%             | 11%            |
|                |                                                          | 1,010        | .,                  | .,           |                |                |
|                |                                                          |              |                     |              |                |                |
|                | Undergrad Majors                                         | 10,787       | 10,528              | 10,535       | 0%             | -2%            |
|                | Undergrad 1-4 Majors                                     | 11,582       | 11,291              | 11,278       | 0%             |                |
|                | New Grad Majors                                          | 936          | 879                 | 841          | -4%            | -10%           |
|                | Total Grad Majors                                        | 3,063        | 3,056               | 2,989        | -2%            | -2%            |
| Faculty Data   |                                                          |              |                     |              | 1              | 11             |
|                | Tenure/tenure track FTE                                  | 549          | 553                 | 543          | -2%            | -1%            |
|                | 600 Hour FTE                                             | 25           | 23                  | 24           | 5%             | -3%            |
|                | GTFs                                                     | 323          | 356                 | 342          | -4%            |                |
|                | Other instructional FTE                                  | 225          | 199                 | 203          | 2%             | -10%           |
| Operating Expe | Total Instructional FTE                                  | 1,122        | 1,131               | 1,112        | -2%            | -1%            |
|                | enditures<br>Departmental Instr. and Admin. Expenditures | :            |                     |              |                |                |
| _              | General Fund Expenditures                                | \$65,880,351 | \$66,695,000        | \$70,445,635 | 6%             | 7%             |
|                | Income Fund Expenditures                                 | \$3,097,972  | \$3,836,329         | \$3,976,600  | 4%             |                |
|                | Other Funds (minus ICC)                                  | \$2,150,202  | \$1,886,030         | \$1,872,043  | -1%            | -13%           |
|                | ICC Expenditures                                         | \$2,031,529  | \$1,959,102         | \$2,025,736  | 3%             | 0%             |
|                | Dean's Office Expenditures                               | \$6,960,386  | \$7,305,737         | \$7,389,520  | 1%             | 6%             |
|                | Total Unit Expenditures                                  | \$80,059,609 | \$81,639,983        | \$85,557,870 | 5%             | 7%             |
|                | _                                                        |              |                     |              |                |                |
|                | Instructional and Admin. Salaries                        | \$39,880,369 | \$40,124,907        | \$40,869,529 | 2%             | 2%             |
|                | GTF Instr and Admin Salaries                             | \$6,136,207  | \$6,619,068         | \$6,679,325  | 1%             | 9%             |
|                | _                                                        |              |                     |              |                |                |
| External Fundi |                                                          | CE 440 440   | #2.000.004          | \$8.330.770  | 1100/          | 620/           |
|                | Foundation Disbursements                                 | \$5,116,413  | \$3,969,861         | , , -        | 110%           | 63%            |
| Other Revenue  | ICC Generated                                            | \$9,603,567  | \$10,513,041        | \$9,720,200  | -8%            | 1%             |
| Other Revenue  | Resource Fees                                            | \$2,096,340  | \$2,371,881         | \$2,664,663  | 12%            | 27%            |
|                | Other Income                                             | \$1,669,746  | \$2,172,753         | \$2,178,629  | 0%             | 30%            |
| Research Fund  |                                                          | ψ1,000,740   | ΨΖ, 17Ζ,100         | Ψ2,110,029   | <u> </u>       | 30 /0          |
|                | Grants & Contracts                                       | \$41,436,648 | \$41,984,696        | \$45,312,147 | 8%             | 9%             |
|                | Other General Fund Research                              | \$1,170,798  | \$1,265,353         | \$1,274,197  | 1%             |                |
|                | Lance Control of and Proposition                         | Ψ1,110,100   | ψ1, <b>2</b> 00,000 | Ψ1,Σ11,101   | 1 /0           | 570            |