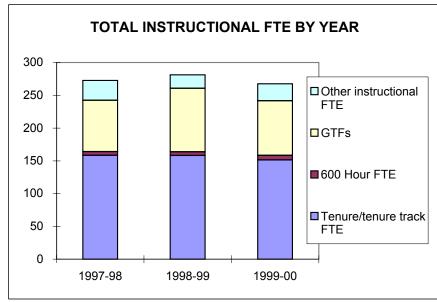

# **Glossary**

Last Updated: June 2nd, 2008

|                | University Summary                                       |              |                     |              |                |                |
|----------------|----------------------------------------------------------|--------------|---------------------|--------------|----------------|----------------|
|                |                                                          |              |                     |              | 1 year change  | 2 year change  |
| 0, 1, 15,      |                                                          | 1997-98      | 1998-99             | 1999-00      | 98/99 to 99/00 | 97/98 to 99/00 |
| Student Data   | T-4-1 04 4 0 44 11                                       | 044 400      | 005 400             | 004.005      | 40/            | 20/            |
|                | Total Student Credit Hours                               | 644,138      | 625,430             | 621,685      | -1%            | -3%            |
|                | Lower Division                                           | 294,984      | 289.102             | 289,012      | 0%             | -2%            |
| Course Level   | Upper Division                                           | 244,396      | 234,033             | 229,828      | -2%            | -6%            |
| Student Credit | Total Undergrad                                          | 539,380      | 523.135             | 518.840      | -1%            | -4%            |
| Hours          | Grad                                                     | 104,758      | 102,295             | 102,845      | 1%             | -2%            |
|                | Freshman, Sophomore                                      | 239,281      | 228,428             | 229,177      | 0%             | -4%            |
|                | Junior, Senior, Postbac                                  | 293,900      | 288,844             | 284,021      | -2%            | -3%            |
| Student Level  | Masters                                                  | 54,030       | 53,189              | 53,455       | 1%             | -1%            |
| Credit Hours   | Doctorate                                                | 34,713       | 33,939              | 34,016       | 0%             | -2%            |
| Credit Hours   | Law                                                      | 22,214       | 21,031              | 21,016       | 0%             | -5%            |
|                |                                                          |              |                     |              |                |                |
|                | Weighted student FTE                                     | 15,252       | 14,814              | 14,733       | -1%            | -3%            |
|                | Undergraduate Degrees                                    | 3,348        | 3,298               | 3,329        | 1%             | -1%            |
|                | Graduate Degrees Granted                                 | 1.049        | 1,069               | 1.161        | 9%             | 11%            |
|                |                                                          | 1,010        | .,                  | .,           |                |                |
|                |                                                          |              |                     |              |                |                |
|                | Undergrad Majors                                         | 10,787       | 10,528              | 10,535       | 0%             | -2%            |
|                | Undergrad 1-4 Majors                                     | 11,582       | 11,291              | 11,278       | 0%             |                |
|                | New Grad Majors                                          | 936          | 879                 | 841          | -4%            | -10%           |
|                | Total Grad Majors                                        | 3,063        | 3,056               | 2,989        | -2%            | -2%            |
| Faculty Data   |                                                          |              |                     |              | 1              | 11             |
|                | Tenure/tenure track FTE                                  | 549          | 553                 | 543          | -2%            | -1%            |
|                | 600 Hour FTE                                             | 25           | 23                  | 24           | 5%             | -3%            |
|                | GTFs                                                     | 323          | 356                 | 342          | -4%            |                |
|                | Other instructional FTE                                  | 225          | 199                 | 203          | 2%             | -10%           |
| Operating Expe | Total Instructional FTE                                  | 1,122        | 1,131               | 1,112        | -2%            | -1%            |
|                | enditures<br>Departmental Instr. and Admin. Expenditures | :            |                     |              |                |                |
| _              | General Fund Expenditures                                | \$65,880,351 | \$66,695,000        | \$70,445,635 | 6%             | 7%             |
|                | Income Fund Expenditures                                 | \$3,097,972  | \$3,836,329         | \$3,976,600  | 4%             |                |
|                | Other Funds (minus ICC)                                  | \$2,150,202  | \$1,886,030         | \$1,872,043  | -1%            | -13%           |
|                | ICC Expenditures                                         | \$2,031,529  | \$1,959,102         | \$2,025,736  | 3%             | 0%             |
|                | Dean's Office Expenditures                               | \$6,960,386  | \$7,305,737         | \$7,389,520  | 1%             | 6%             |
|                | Total Unit Expenditures                                  | \$80,059,609 | \$81,639,983        | \$85,557,870 | 5%             | 7%             |
|                | _                                                        |              |                     |              |                |                |
|                | Instructional and Admin. Salaries                        | \$39,880,369 | \$40,124,907        | \$40,869,529 | 2%             | 2%             |
|                | GTF Instr and Admin Salaries                             | \$6,136,207  | \$6,619,068         | \$6,679,325  | 1%             | 9%             |
|                | _                                                        |              |                     |              |                |                |
| External Fundi |                                                          | CE 440 440   | #2.000.004          | \$8.330.770  | 1100/          | 620/           |
|                | Foundation Disbursements                                 | \$5,116,413  | \$3,969,861         | , , -        | 110%           | 63%            |
| Other Revenue  | ICC Generated                                            | \$9,603,567  | \$10,513,041        | \$9,720,200  | -8%            | 1%             |
| Other Revenue  | Resource Fees                                            | \$2,096,340  | \$2,371,881         | \$2,664,663  | 12%            | 27%            |
|                | Other Income                                             | \$1,669,746  | \$2,172,753         | \$2,178,629  | 0%             | 30%            |
| Research Fund  |                                                          | ψ1,000,740   | ΨΖ, 17Ζ,100         | Ψ2,110,029   | <u> </u>       | 30 /0          |
|                | Grants & Contracts                                       | \$41,436,648 | \$41,984,696        | \$45,312,147 | 8%             | 9%             |
|                | Other General Fund Research                              | \$1,170,798  | \$1,265,353         | \$1,274,197  | 1%             |                |
|                | Lance Control of and Proposition                         | Ψ1,110,100   | ψ1, <b>2</b> 00,000 | Ψ1,Σ11,101   | 1 /0           | 570            |