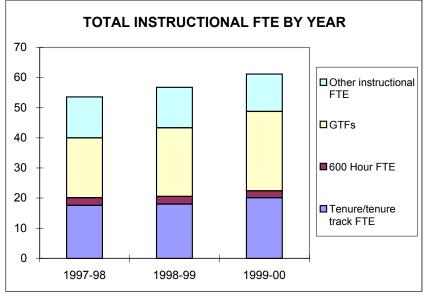

# **Glossary**

Last Updated: June 2nd, 2008

|                | University Summary                                       |              |                     |              |                |                |
|----------------|----------------------------------------------------------|--------------|---------------------|--------------|----------------|----------------|
|                |                                                          |              |                     |              | 1 year change  | 2 year change  |
| 0, 1, 15,      |                                                          | 1997-98      | 1998-99             | 1999-00      | 98/99 to 99/00 | 97/98 to 99/00 |
| Student Data   | T-4-1 04 4 0 44 11                                       | 044 400      | 005 400             | 004.005      | 40/            | 20/            |
|                | Total Student Credit Hours                               | 644,138      | 625,430             | 621,685      | -1%            | -3%            |
|                | Lower Division                                           | 294,984      | 289.102             | 289,012      | 0%             | -2%            |
| Course Level   | Upper Division                                           | 244,396      | 234,033             | 229,828      | -2%            | -6%            |
| Student Credit | Total Undergrad                                          | 539,380      | 523.135             | 518.840      | -1%            | -4%            |
| Hours          | Grad                                                     | 104,758      | 102,295             | 102,845      | 1%             | -2%            |
|                | Freshman, Sophomore                                      | 239,281      | 228,428             | 229,177      | 0%             | -4%            |
|                | Junior, Senior, Postbac                                  | 293,900      | 288,844             | 284,021      | -2%            | -3%            |
| Student Level  | Masters                                                  | 54,030       | 53,189              | 53,455       | 1%             | -1%            |
| Credit Hours   | Doctorate                                                | 34,713       | 33,939              | 34,016       | 0%             | -2%            |
| Credit Hours   | Law                                                      | 22,214       | 21,031              | 21,016       | 0%             | -5%            |
|                |                                                          |              |                     |              |                |                |
|                | Weighted student FTE                                     | 15,252       | 14,814              | 14,733       | -1%            | -3%            |
|                | Undergraduate Degrees                                    | 3,348        | 3,298               | 3,329        | 1%             | -1%            |
|                | Graduate Degrees Granted                                 | 1.049        | 1,069               | 1.161        | 9%             | 11%            |
|                |                                                          | 1,010        | .,                  | .,           |                |                |
|                |                                                          |              |                     |              |                |                |
|                | Undergrad Majors                                         | 10,787       | 10,528              | 10,535       | 0%             | -2%            |
|                | Undergrad 1-4 Majors                                     | 11,582       | 11,291              | 11,278       | 0%             |                |
|                | New Grad Majors                                          | 936          | 879                 | 841          | -4%            | -10%           |
|                | Total Grad Majors                                        | 3,063        | 3,056               | 2,989        | -2%            | -2%            |
| Faculty Data   |                                                          |              |                     |              | 1              | 11             |
|                | Tenure/tenure track FTE                                  | 549          | 553                 | 543          | -2%            | -1%            |
|                | 600 Hour FTE                                             | 25           | 23                  | 24           | 5%             | -3%            |
|                | GTFs                                                     | 323          | 356                 | 342          | -4%            |                |
|                | Other instructional FTE                                  | 225          | 199                 | 203          | 2%             | -10%           |
| Operating Expe | Total Instructional FTE                                  | 1,122        | 1,131               | 1,112        | -2%            | -1%            |
|                | enditures<br>Departmental Instr. and Admin. Expenditures | :            |                     |              |                |                |
| _              | General Fund Expenditures                                | \$65,880,351 | \$66,695,000        | \$70,445,635 | 6%             | 7%             |
|                | Income Fund Expenditures                                 | \$3,097,972  | \$3,836,329         | \$3,976,600  | 4%             |                |
|                | Other Funds (minus ICC)                                  | \$2,150,202  | \$1,886,030         | \$1,872,043  | -1%            | -13%           |
|                | ICC Expenditures                                         | \$2,031,529  | \$1,959,102         | \$2,025,736  | 3%             | 0%             |
|                | Dean's Office Expenditures                               | \$6,960,386  | \$7,305,737         | \$7,389,520  | 1%             | 6%             |
|                | Total Unit Expenditures                                  | \$80,059,609 | \$81,639,983        | \$85,557,870 | 5%             | 7%             |
|                | _                                                        |              |                     |              |                |                |
|                | Instructional and Admin. Salaries                        | \$39,880,369 | \$40,124,907        | \$40,869,529 | 2%             | 2%             |
|                | GTF Instr and Admin Salaries                             | \$6,136,207  | \$6,619,068         | \$6,679,325  | 1%             | 9%             |
|                | _                                                        |              |                     |              |                |                |
| External Fundi |                                                          | CE 440 440   | #2.000.004          | \$8.330.770  | 1100/          | 620/           |
|                | Foundation Disbursements                                 | \$5,116,413  | \$3,969,861         | , , -        | 110%           | 63%            |
| Other Revenue  | ICC Generated                                            | \$9,603,567  | \$10,513,041        | \$9,720,200  | -8%            | 1%             |
| Other Revenue  | Resource Fees                                            | \$2,096,340  | \$2,371,881         | \$2,664,663  | 12%            | 27%            |
|                | Other Income                                             | \$1,669,746  | \$2,172,753         | \$2,178,629  | 0%             | 30%            |
| Research Fund  |                                                          | ψ1,000,740   | ΨΖ, 17Ζ,100         | Ψ2,110,029   | <u> </u>       | 30 /0          |
|                | Grants & Contracts                                       | \$41,436,648 | \$41,984,696        | \$45,312,147 | 8%             | 9%             |
|                | Other General Fund Research                              | \$1,170,798  | \$1,265,353         | \$1,274,197  | 1%             |                |
|                | Lance Control of and Proposition                         | Ψ1,110,100   | ψ1, <b>2</b> 00,000 | Ψ1,Σ11,101   | 1 /0           | 570            |