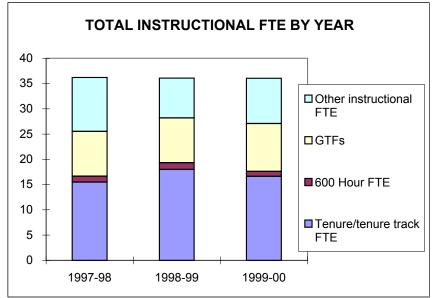

# **Glossary**

Last Updated: June 2nd, 2008

|                | University Summary                                       |              |                     |              |                |                |
|----------------|----------------------------------------------------------|--------------|---------------------|--------------|----------------|----------------|
|                |                                                          |              |                     |              | 1 year change  | 2 year change  |
| 0, 1, 15,      |                                                          | 1997-98      | 1998-99             | 1999-00      | 98/99 to 99/00 | 97/98 to 99/00 |
| Student Data   | T-4-1 04 4 0 44 11                                       | 044 400      | 005 400             | 004.005      | 40/            | 20/            |
|                | Total Student Credit Hours                               | 644,138      | 625,430             | 621,685      | -1%            | -3%            |
|                | Lower Division                                           | 294,984      | 289.102             | 289,012      | 0%             | -2%            |
| Course Level   | Upper Division                                           | 244,396      | 234,033             | 229,828      | -2%            | -6%            |
| Student Credit | Total Undergrad                                          | 539,380      | 523.135             | 518.840      | -1%            | -4%            |
| Hours          | Grad                                                     | 104,758      | 102,295             | 102,845      | 1%             | -2%            |
|                | Freshman, Sophomore                                      | 239,281      | 228,428             | 229,177      | 0%             | -4%            |
|                | Junior, Senior, Postbac                                  | 293,900      | 288,844             | 284,021      | -2%            | -3%            |
| Student Level  | Masters                                                  | 54,030       | 53,189              | 53,455       | 1%             | -1%            |
| Credit Hours   | Doctorate                                                | 34,713       | 33,939              | 34,016       | 0%             | -2%            |
| Credit Hours   | Law                                                      | 22,214       | 21,031              | 21,016       | 0%             | -5%            |
|                |                                                          |              |                     |              |                |                |
|                | Weighted student FTE                                     | 15,252       | 14,814              | 14,733       | -1%            | -3%            |
|                | Undergraduate Degrees                                    | 3,348        | 3,298               | 3,329        | 1%             | -1%            |
|                | Graduate Degrees Granted                                 | 1.049        | 1,069               | 1.161        | 9%             | 11%            |
|                |                                                          | 1,010        | .,                  | .,           |                |                |
|                |                                                          |              |                     |              |                |                |
|                | Undergrad Majors                                         | 10,787       | 10,528              | 10,535       | 0%             | -2%            |
|                | Undergrad 1-4 Majors                                     | 11,582       | 11,291              | 11,278       | 0%             |                |
|                | New Grad Majors                                          | 936          | 879                 | 841          | -4%            | -10%           |
|                | Total Grad Majors                                        | 3,063        | 3,056               | 2,989        | -2%            | -2%            |
| Faculty Data   |                                                          |              |                     |              | 1              | 11             |
|                | Tenure/tenure track FTE                                  | 549          | 553                 | 543          | -2%            | -1%            |
|                | 600 Hour FTE                                             | 25           | 23                  | 24           | 5%             | -3%            |
|                | GTFs                                                     | 323          | 356                 | 342          | -4%            |                |
|                | Other instructional FTE                                  | 225          | 199                 | 203          | 2%             | -10%           |
| Operating Expe | Total Instructional FTE                                  | 1,122        | 1,131               | 1,112        | -2%            | -1%            |
|                | enditures<br>Departmental Instr. and Admin. Expenditures | :            |                     |              |                |                |
| _              | General Fund Expenditures                                | \$65,880,351 | \$66,695,000        | \$70,445,635 | 6%             | 7%             |
|                | Income Fund Expenditures                                 | \$3,097,972  | \$3,836,329         | \$3,976,600  | 4%             |                |
|                | Other Funds (minus ICC)                                  | \$2,150,202  | \$1,886,030         | \$1,872,043  | -1%            | -13%           |
|                | ICC Expenditures                                         | \$2,031,529  | \$1,959,102         | \$2,025,736  | 3%             | 0%             |
|                | Dean's Office Expenditures                               | \$6,960,386  | \$7,305,737         | \$7,389,520  | 1%             | 6%             |
|                | Total Unit Expenditures                                  | \$80,059,609 | \$81,639,983        | \$85,557,870 | 5%             | 7%             |
|                | _                                                        |              |                     |              |                |                |
|                | Instructional and Admin. Salaries                        | \$39,880,369 | \$40,124,907        | \$40,869,529 | 2%             | 2%             |
|                | GTF Instr and Admin Salaries                             | \$6,136,207  | \$6,619,068         | \$6,679,325  | 1%             | 9%             |
|                | _                                                        |              |                     |              |                |                |
| External Fundi |                                                          | CE 440 440   | #2.000.004          | \$8.330.770  | 1100/          | 620/           |
|                | Foundation Disbursements                                 | \$5,116,413  | \$3,969,861         | , , -        | 110%           | 63%            |
| Other Revenue  | ICC Generated                                            | \$9,603,567  | \$10,513,041        | \$9,720,200  | -8%            | 1%             |
| Other Revenue  | Resource Fees                                            | \$2,096,340  | \$2,371,881         | \$2,664,663  | 12%            | 27%            |
|                | Other Income                                             | \$1,669,746  | \$2,172,753         | \$2,178,629  | 0%             | 30%            |
| Research Fund  |                                                          | ψ1,000,740   | ΨΖ, 17Ζ,100         | Ψ2,110,029   | <u> </u>       | 30 /0          |
|                | Grants & Contracts                                       | \$41,436,648 | \$41,984,696        | \$45,312,147 | 8%             | 9%             |
|                | Other General Fund Research                              | \$1,170,798  | \$1,265,353         | \$1,274,197  | 1%             |                |
|                | Lance Control of and Proposition                         | Ψ1,110,100   | ψ1, <b>2</b> 00,000 | Ψ1,Σ11,101   | 1 /0           | 570            |