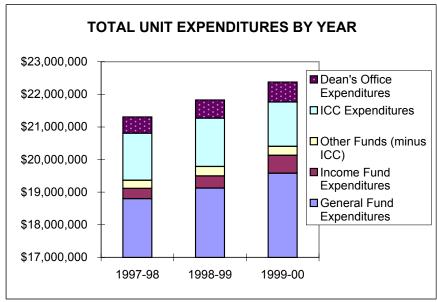

# **Glossary**

Last Updated: June 2nd, 2008

|                | University Summary                                       |              |                     |              |                |                |
|----------------|----------------------------------------------------------|--------------|---------------------|--------------|----------------|----------------|
|                |                                                          |              |                     |              | 1 year change  | 2 year change  |
| 0, 1, 15,      |                                                          | 1997-98      | 1998-99             | 1999-00      | 98/99 to 99/00 | 97/98 to 99/00 |
| Student Data   | T-4-1 04 4 0 44 11                                       | 044 400      | 005 400             | 004.005      | 40/            | 20/            |
|                | Total Student Credit Hours                               | 644,138      | 625,430             | 621,685      | -1%            | -3%            |
|                | Lower Division                                           | 294,984      | 289.102             | 289,012      | 0%             | -2%            |
| Course Level   | Upper Division                                           | 244,396      | 234,033             | 229,828      | -2%            | -6%            |
| Student Credit | Total Undergrad                                          | 539,380      | 523.135             | 518.840      | -1%            | -4%            |
| Hours          | Grad                                                     | 104,758      | 102,295             | 102,845      | 1%             | -2%            |
|                | Freshman, Sophomore                                      | 239,281      | 228,428             | 229,177      | 0%             | -4%            |
|                | Junior, Senior, Postbac                                  | 293,900      | 288,844             | 284,021      | -2%            | -3%            |
| Student Level  | Masters                                                  | 54,030       | 53,189              | 53,455       | 1%             | -1%            |
| Credit Hours   | Doctorate                                                | 34,713       | 33,939              | 34,016       | 0%             | -2%            |
| Credit Hours   | Law                                                      | 22,214       | 21,031              | 21,016       | 0%             | -5%            |
|                |                                                          |              |                     |              |                |                |
|                | Weighted student FTE                                     | 15,252       | 14,814              | 14,733       | -1%            | -3%            |
|                | Undergraduate Degrees                                    | 3,348        | 3,298               | 3,329        | 1%             | -1%            |
|                | Graduate Degrees Granted                                 | 1.049        | 1,069               | 1.161        | 9%             | 11%            |
|                |                                                          | 1,010        | .,                  | .,           |                |                |
|                |                                                          |              |                     |              |                |                |
|                | Undergrad Majors                                         | 10,787       | 10,528              | 10,535       | 0%             | -2%            |
|                | Undergrad 1-4 Majors                                     | 11,582       | 11,291              | 11,278       | 0%             |                |
|                | New Grad Majors                                          | 936          | 879                 | 841          | -4%            | -10%           |
|                | Total Grad Majors                                        | 3,063        | 3,056               | 2,989        | -2%            | -2%            |
| Faculty Data   |                                                          |              |                     |              | 1              | 11             |
|                | Tenure/tenure track FTE                                  | 549          | 553                 | 543          | -2%            | -1%            |
|                | 600 Hour FTE                                             | 25           | 23                  | 24           | 5%             | -3%            |
|                | GTFs                                                     | 323          | 356                 | 342          | -4%            |                |
|                | Other instructional FTE                                  | 225          | 199                 | 203          | 2%             | -10%           |
| Operating Expe | Total Instructional FTE                                  | 1,122        | 1,131               | 1,112        | -2%            | -1%            |
|                | enditures<br>Departmental Instr. and Admin. Expenditures | :            |                     |              |                |                |
| _              | General Fund Expenditures                                | \$65,880,351 | \$66,695,000        | \$70,445,635 | 6%             | 7%             |
|                | Income Fund Expenditures                                 | \$3,097,972  | \$3,836,329         | \$3,976,600  | 4%             |                |
|                | Other Funds (minus ICC)                                  | \$2,150,202  | \$1,886,030         | \$1,872,043  | -1%            | -13%           |
|                | ICC Expenditures                                         | \$2,031,529  | \$1,959,102         | \$2,025,736  | 3%             | 0%             |
|                | Dean's Office Expenditures                               | \$6,960,386  | \$7,305,737         | \$7,389,520  | 1%             | 6%             |
|                | Total Unit Expenditures                                  | \$80,059,609 | \$81,639,983        | \$85,557,870 | 5%             | 7%             |
|                | _                                                        |              |                     |              |                |                |
|                | Instructional and Admin. Salaries                        | \$39,880,369 | \$40,124,907        | \$40,869,529 | 2%             | 2%             |
|                | GTF Instr and Admin Salaries                             | \$6,136,207  | \$6,619,068         | \$6,679,325  | 1%             | 9%             |
|                | _                                                        |              |                     |              |                |                |
| External Fundi |                                                          | CE 440 440   | #2.000.004          | \$8.330.770  | 1100/          | 620/           |
|                | Foundation Disbursements                                 | \$5,116,413  | \$3,969,861         | , , -        | 110%           | 63%            |
| Other Revenue  | ICC Generated                                            | \$9,603,567  | \$10,513,041        | \$9,720,200  | -8%            | 1%             |
| Other Revenue  | Resource Fees                                            | \$2,096,340  | \$2,371,881         | \$2,664,663  | 12%            | 27%            |
|                | Other Income                                             | \$1,669,746  | \$2,172,753         | \$2,178,629  | 0%             | 30%            |
| Research Fund  |                                                          | ψ1,000,740   | ΨΖ, 17Ζ,100         | Ψ2,110,029   | <u> </u>       | 30 /0          |
|                | Grants & Contracts                                       | \$41,436,648 | \$41,984,696        | \$45,312,147 | 8%             | 9%             |
|                | Other General Fund Research                              | \$1,170,798  | \$1,265,353         | \$1,274,197  | 1%             |                |
|                | Lance Control of and Proposition                         | Ψ1,110,100   | ψ1, <b>2</b> 00,000 | Ψ1,Σ11,101   | 1 /0           | 570            |