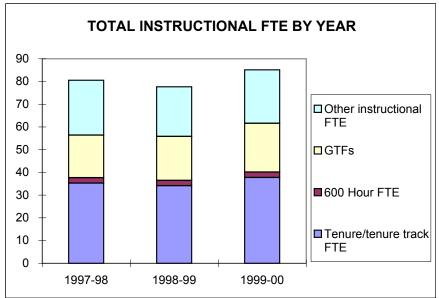

#### **Summary Architecture and Allied Arts**

|         |         |         | 1 year change  | 2 year change  |
|---------|---------|---------|----------------|----------------|
| 1997-98 | 1998-99 | 1999-00 | 98/99 to 99/00 | 97/98 to 99/00 |

Art

Art History

Arts and Administration

Planning, Public Policy, and Mgmt

|                | •                                                   | 1997-98     | 1998-99             | 1999-00            | 1 year change<br>98/99 to 99/00 | 2 year change<br>97/98 to 99/00 |
|----------------|-----------------------------------------------------|-------------|---------------------|--------------------|---------------------------------|---------------------------------|
| Student Data   |                                                     | 1337-30     | 1330-33             | 1000-00            | 30/33 10 33/00                  | 31130 to 33100                  |
|                | Total Student Credit Hours                          | 62,695      | 57,149              | 58,919             | 3%                              | -6%                             |
|                | Lower Division                                      | 16,437      | 15,124              | 16,338             | 8%                              | -1%                             |
| Course Level   | Upper Division                                      | 30,438      | 27,324              | 28,061             | 3%                              | -8%                             |
| SCH            | Total Undergrad                                     | 46,875      | 42,448              | 44,399             | 5%                              | -5%                             |
|                | Grad                                                | 15,820      | 14,701              | 14,520             | -1%                             | -8%                             |
|                | Freshman, Sophomore                                 | 12,400      | 11,849              | 13,645             | 15%                             | 10%                             |
|                | Junior, Senior, Postbac                             | 33,468      | 29,492              | 29,496             | 0%                              | -12%                            |
| Student Level  | Masters                                             | 16,526      | 15,595              | 15,576             | 0%                              | -6%                             |
| CH             | Doctorate                                           | 290         | 182                 | 185                | 2%                              | -36%<br>55%                     |
|                | Law                                                 | 11          | 31                  | 17                 | -45%                            | 55%                             |
|                | Total weighted student FTE                          | 1,489       | 1,359               | 1,399              | 3%                              | -6%                             |
|                | Undergraduate Degrees                               | 325         | 311                 | 274                | -12%                            | -16%                            |
|                | Graduate Degrees Granted                            | 157         | 153                 | 152                | -1%                             | -3%                             |
|                | Average credits at degree                           |             |                     |                    |                                 |                                 |
|                | Undergrad Majors                                    | 1,014       | 1,012               | 992                | -2%                             | -2%                             |
|                | Undergrad 1-4 Majors                                | 1,065       | 1,043               | 1,027              | -2%                             | -4%                             |
|                | New Grad Majors                                     | 131         | 118                 | 119                | 1%                              | -9%                             |
| Faculty Data   | Total Grad Majors                                   | 471         | 454                 | 438                | -4%                             | -7%                             |
| Faculty Data   | Tenure/tenure track FTE                             | 68          | 67                  | 68                 | 2%                              | 1%                              |
|                | 600 Hour FTE                                        | 3           | 3                   | 3                  | 13%                             | -2%                             |
|                | GTF                                                 | 21          | 25                  | 24                 | -3%                             | 13%                             |
|                | Other instructional FTE                             | 21          | 20                  | 21                 | 1%                              | -3%                             |
|                | Total Instructional FTE                             | 113         | 115                 | 116                | 1%                              | 3%                              |
| Operating Expe |                                                     |             |                     |                    |                                 |                                 |
|                | Departmental Expenditures General Fund Expenditures | \$6,589,724 | \$6,609,029         | \$7,049,344        | 7%                              | 7%                              |
|                | Income Fund Expenditures                            | \$98,443    | \$208,925           | \$378,014          | 81%                             | 284%                            |
|                | Other Funds (minus ICC)                             | \$58,559    | \$53,461            | \$23,824           | -55%                            | -59%                            |
|                | ICC Expenditures                                    | \$62,896    | \$52,096            | \$55,314           | 6%                              | -12%                            |
|                | Dean's Office Expenditures                          | \$1,272,764 | \$1,248,602         | \$1,240,676        | -1%                             | -3%                             |
|                | Total Unit Expenditures                             | \$8,082,386 | \$8,172,113         | \$8,747,173        | 7%                              | 8%                              |
|                | Instructional and Admin. Salaries                   | \$4,233,023 | \$4,208,359         | \$4,467,533        | 6%                              | 6%                              |
|                | GTF Instr and Admin Salaries                        | \$341,230   | \$379,411           | \$404,944          | 7%                              | 19%                             |
| External Fundi | ng                                                  |             |                     |                    |                                 |                                 |
|                | Foundation Disbursements                            | \$469,033   | \$457,261           | \$557,011          | 22%                             | 19%                             |
| Othor Barran   | ICC Generated                                       | \$384,809   | \$452,810           | \$400,005          | -12%                            | 4%                              |
| Other Revenue  | Resource Fees                                       | \$0         | \$61,800            | \$62,730           | 2%                              |                                 |
|                | Other Income                                        | \$143,440   | \$129,633           | \$149,148          | 15%                             | 4%                              |
| Research Fund  |                                                     | 7,          | + : =0,000          | ÷ ,                |                                 |                                 |
|                | Grants & Contracts Expenditures                     | \$3 121 085 | \$3 016 <i>4</i> 33 | \$3 312 <i>474</i> | 10%                             | 6%                              |