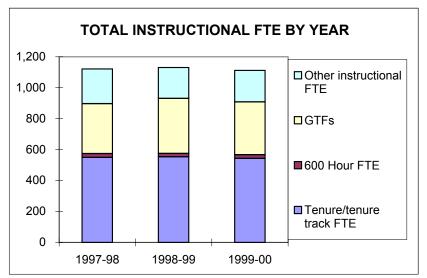

# **Glossary**

Last Updated: June 2nd, 2008

|                | University Summary                                       |              |                     |              |                |                |
|----------------|----------------------------------------------------------|--------------|---------------------|--------------|----------------|----------------|
|                |                                                          |              |                     |              | 1 year change  | 2 year change  |
| 0, 1, 15,      |                                                          | 1997-98      | 1998-99             | 1999-00      | 98/99 to 99/00 | 97/98 to 99/00 |
| Student Data   | T-4-1 04 4 0 44 11                                       | 044 400      | 005 400             | 004.005      | 40/            | 20/            |
|                | Total Student Credit Hours                               | 644,138      | 625,430             | 621,685      | -1%            | -3%            |
|                | Lower Division                                           | 294,984      | 289.102             | 289,012      | 0%             | -2%            |
| Course Level   | Upper Division                                           | 244,396      | 234,033             | 229,828      | -2%            | -6%            |
| Student Credit | Total Undergrad                                          | 539,380      | 523.135             | 518.840      | -1%            | -4%            |
| Hours          | Grad                                                     | 104,758      | 102,295             | 102,845      | 1%             | -2%            |
|                | Freshman, Sophomore                                      | 239,281      | 228,428             | 229,177      | 0%             | -4%            |
|                | Junior, Senior, Postbac                                  | 293,900      | 288,844             | 284,021      | -2%            | -3%            |
| Student Level  | Masters                                                  | 54,030       | 53,189              | 53,455       | 1%             | -1%            |
| Credit Hours   | Doctorate                                                | 34,713       | 33,939              | 34,016       | 0%             | -2%            |
| Credit Hours   | Law                                                      | 22,214       | 21,031              | 21,016       | 0%             | -5%            |
|                |                                                          |              |                     |              |                |                |
|                | Weighted student FTE                                     | 15,252       | 14,814              | 14,733       | -1%            | -3%            |
|                | Undergraduate Degrees                                    | 3,348        | 3,298               | 3,329        | 1%             | -1%            |
|                | Graduate Degrees Granted                                 | 1.049        | 1,069               | 1.161        | 9%             | 11%            |
|                |                                                          | 1,010        | .,                  | .,           |                |                |
|                |                                                          |              |                     |              |                |                |
|                | Undergrad Majors                                         | 10,787       | 10,528              | 10,535       | 0%             | -2%            |
|                | Undergrad 1-4 Majors                                     | 11,582       | 11,291              | 11,278       | 0%             |                |
|                | New Grad Majors                                          | 936          | 879                 | 841          | -4%            | -10%           |
|                | Total Grad Majors                                        | 3,063        | 3,056               | 2,989        | -2%            | -2%            |
| Faculty Data   |                                                          |              |                     |              | 1              | 11             |
|                | Tenure/tenure track FTE                                  | 549          | 553                 | 543          | -2%            | -1%            |
|                | 600 Hour FTE                                             | 25           | 23                  | 24           | 5%             | -3%            |
|                | GTFs                                                     | 323          | 356                 | 342          | -4%            |                |
|                | Other instructional FTE                                  | 225          | 199                 | 203          | 2%             | -10%           |
| Operating Expe | Total Instructional FTE                                  | 1,122        | 1,131               | 1,112        | -2%            | -1%            |
|                | enditures<br>Departmental Instr. and Admin. Expenditures | :            |                     |              |                |                |
| _              | General Fund Expenditures                                | \$65,880,351 | \$66,695,000        | \$70,445,635 | 6%             | 7%             |
|                | Income Fund Expenditures                                 | \$3,097,972  | \$3,836,329         | \$3,976,600  | 4%             |                |
|                | Other Funds (minus ICC)                                  | \$2,150,202  | \$1,886,030         | \$1,872,043  | -1%            | -13%           |
|                | ICC Expenditures                                         | \$2,031,529  | \$1,959,102         | \$2,025,736  | 3%             | 0%             |
|                | Dean's Office Expenditures                               | \$6,960,386  | \$7,305,737         | \$7,389,520  | 1%             | 6%             |
|                | Total Unit Expenditures                                  | \$80,059,609 | \$81,639,983        | \$85,557,870 | 5%             | 7%             |
|                | _                                                        |              |                     |              |                |                |
|                | Instructional and Admin. Salaries                        | \$39,880,369 | \$40,124,907        | \$40,869,529 | 2%             | 2%             |
|                | GTF Instr and Admin Salaries                             | \$6,136,207  | \$6,619,068         | \$6,679,325  | 1%             | 9%             |
|                | _                                                        |              |                     |              |                |                |
| External Fundi |                                                          | CE 440 440   | #2.000.004          | \$8.330.770  | 1100/          | 620/           |
|                | Foundation Disbursements                                 | \$5,116,413  | \$3,969,861         | , , -        | 110%           | 63%            |
| Other Revenue  | ICC Generated                                            | \$9,603,567  | \$10,513,041        | \$9,720,200  | -8%            | 1%             |
| Other Revenue  | Resource Fees                                            | \$2,096,340  | \$2,371,881         | \$2,664,663  | 12%            | 27%            |
|                | Other Income                                             | \$1,669,746  | \$2,172,753         | \$2,178,629  | 0%             | 30%            |
| Research Fund  |                                                          | ψ1,000,740   | ΨΖ, 17Ζ,100         | Ψ2,110,029   | <u> </u>       | 30 /0          |
|                | Grants & Contracts                                       | \$41,436,648 | \$41,984,696        | \$45,312,147 | 8%             | 9%             |
|                | Other General Fund Research                              | \$1,170,798  | \$1,265,353         | \$1,274,197  | 1%             |                |
|                | Lance Control of and Proposition                         | Ψ1,110,100   | ψ1, <b>2</b> 00,000 | Ψ1,Σ11,101   | 1 /0           | 570            |