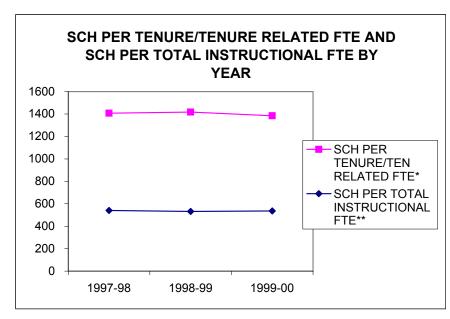

# UNIVERSITY OF OREGON DEPARTMENTAL PERFORMANCE INDICATORS

| University Summary                       | 1997-98 | 1998-99 | 1999-00 | 1 year change<br>98/99 to 99/00 | 2 year change<br>97/98 to 99/00 |
|------------------------------------------|---------|---------|---------|---------------------------------|---------------------------------|
|                                          |         |         |         |                                 |                                 |
| SCH PER TENURE/TEN RELATED FTE*          | 1,173   | 1,131   | 1,145   | 1%                              | -2%                             |
| SCH PER TOTAL INSTRUCTIONAL FTE**        | 574     | 553     | 559     | 1%                              | -3%                             |
| GENERAL FUND EXPENDITURE PER SCH         | \$102   | \$107   | \$113   | 6%                              | 11%                             |
| TOTAL UNIT EXPENDITURE PER SCH           | \$124   | \$131   | \$138   | 5%                              | 11%                             |
| INSTR SALARY PER SCH                     | \$62    | \$64    | \$66    | 2%                              | 6%                              |
|                                          |         |         |         |                                 |                                 |
| % FR/SOPH OF TOTAL SCH                   | 37%     | 37%     | 37%     |                                 | 0%                              |
| % JR/SR OF TOTAL SCH                     | 46%     | 46%     | 46%     |                                 | 0%                              |
| % MASTERS OF TOTAL SCH                   | 8%      | 9%      | 9%      | 0%                              | 0%                              |
| % DOCTORATE OF TOTAL SCH                 | 5%      | 5%      | 5%      | 0%                              | 0%                              |
| % LAW OF TOTAL SCH                       | 3%      | 3%      | 3%      | 0%                              | 0%                              |
| STUDENT FTE TO INSTRUCTIONAL FTE         | 13.6    | 13.1    | 13.3    | 1.2%                            | -2.5%                           |
| STUDENT FTE TO INSTRUCTIONAL FTE W/O GTF | 19.1    | 19.1    | 19.1    | 0.1%                            | 0.3%                            |

<sup>\*</sup> Tenure and tenure track only\*\* All instructional faculty including GTFs