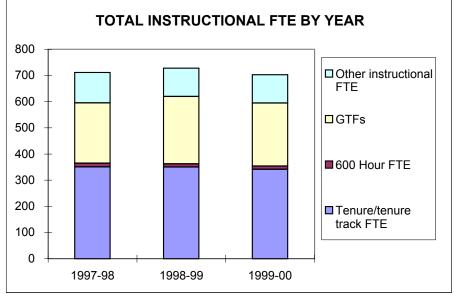

# **Glossary**

Last Updated: June 2nd, 2008

|                | University Summary                                       |              |                     |              |                |                |
|----------------|----------------------------------------------------------|--------------|---------------------|--------------|----------------|----------------|
|                |                                                          |              |                     |              | 1 year change  | 2 year change  |
| 0, 1, 15,      |                                                          | 1997-98      | 1998-99             | 1999-00      | 98/99 to 99/00 | 97/98 to 99/00 |
| Student Data   | T-4-1 04 4 0 44 11                                       | 044 400      | 005 400             | 004.005      | 40/            | 20/            |
|                | Total Student Credit Hours                               | 644,138      | 625,430             | 621,685      | -1%            | -3%            |
|                | Lower Division                                           | 294,984      | 289.102             | 289,012      | 0%             | -2%            |
| Course Level   | Upper Division                                           | 244,396      | 234,033             | 229,828      | -2%            | -6%            |
| Student Credit | Total Undergrad                                          | 539,380      | 523.135             | 518.840      | -1%            | -4%            |
| Hours          | Grad                                                     | 104,758      | 102,295             | 102,845      | 1%             | -2%            |
|                | Freshman, Sophomore                                      | 239,281      | 228,428             | 229,177      | 0%             | -4%            |
|                | Junior, Senior, Postbac                                  | 293,900      | 288,844             | 284,021      | -2%            | -3%            |
| Student Level  | Masters                                                  | 54,030       | 53,189              | 53,455       | 1%             | -1%            |
| Credit Hours   | Doctorate                                                | 34,713       | 33,939              | 34,016       | 0%             | -2%            |
| Credit Hours   | Law                                                      | 22,214       | 21,031              | 21,016       | 0%             | -5%            |
|                |                                                          |              |                     |              |                |                |
|                | Weighted student FTE                                     | 15,252       | 14,814              | 14,733       | -1%            | -3%            |
|                | Undergraduate Degrees                                    | 3,348        | 3,298               | 3,329        | 1%             | -1%            |
|                | Graduate Degrees Granted                                 | 1.049        | 1,069               | 1.161        | 9%             | 11%            |
|                |                                                          | 1,010        | .,                  | .,           |                |                |
|                |                                                          |              |                     |              |                |                |
|                | Undergrad Majors                                         | 10,787       | 10,528              | 10,535       | 0%             | -2%            |
|                | Undergrad 1-4 Majors                                     | 11,582       | 11,291              | 11,278       | 0%             |                |
|                | New Grad Majors                                          | 936          | 879                 | 841          | -4%            | -10%           |
|                | Total Grad Majors                                        | 3,063        | 3,056               | 2,989        | -2%            | -2%            |
| Faculty Data   |                                                          |              |                     |              | 1              | 11             |
|                | Tenure/tenure track FTE                                  | 549          | 553                 | 543          | -2%            | -1%            |
|                | 600 Hour FTE                                             | 25           | 23                  | 24           | 5%             | -3%            |
|                | GTFs                                                     | 323          | 356                 | 342          | -4%            |                |
|                | Other instructional FTE                                  | 225          | 199                 | 203          | 2%             | -10%           |
| Operating Expe | Total Instructional FTE                                  | 1,122        | 1,131               | 1,112        | -2%            | -1%            |
|                | enditures<br>Departmental Instr. and Admin. Expenditures | :            |                     |              |                |                |
| _              | General Fund Expenditures                                | \$65,880,351 | \$66,695,000        | \$70,445,635 | 6%             | 7%             |
|                | Income Fund Expenditures                                 | \$3,097,972  | \$3,836,329         | \$3,976,600  | 4%             |                |
|                | Other Funds (minus ICC)                                  | \$2,150,202  | \$1,886,030         | \$1,872,043  | -1%            | -13%           |
|                | ICC Expenditures                                         | \$2,031,529  | \$1,959,102         | \$2,025,736  | 3%             | 0%             |
|                | Dean's Office Expenditures                               | \$6,960,386  | \$7,305,737         | \$7,389,520  | 1%             | 6%             |
|                | Total Unit Expenditures                                  | \$80,059,609 | \$81,639,983        | \$85,557,870 | 5%             | 7%             |
|                | _                                                        |              |                     |              |                |                |
|                | Instructional and Admin. Salaries                        | \$39,880,369 | \$40,124,907        | \$40,869,529 | 2%             | 2%             |
|                | GTF Instr and Admin Salaries                             | \$6,136,207  | \$6,619,068         | \$6,679,325  | 1%             | 9%             |
|                | _                                                        |              |                     |              |                |                |
| External Fundi |                                                          | CE 440 440   | #2.000.004          | \$8.330.770  | 1100/          | 620/           |
|                | Foundation Disbursements                                 | \$5,116,413  | \$3,969,861         | , , -        | 110%           | 63%            |
| Other Revenue  | ICC Generated                                            | \$9,603,567  | \$10,513,041        | \$9,720,200  | -8%            | 1%             |
| Other Revenue  | Resource Fees                                            | \$2,096,340  | \$2,371,881         | \$2,664,663  | 12%            | 27%            |
|                | Other Income                                             | \$1,669,746  | \$2,172,753         | \$2,178,629  | 0%             | 30%            |
| Research Fund  |                                                          | ψ1,000,740   | ΨΖ, 17Ζ,100         | Ψ2,110,029   | <u> </u>       | 30 /0          |
|                | Grants & Contracts                                       | \$41,436,648 | \$41,984,696        | \$45,312,147 | 8%             | 9%             |
|                | Other General Fund Research                              | \$1,170,798  | \$1,265,353         | \$1,274,197  | 1%             |                |
|                | Lance Control of and Proposition                         | Ψ1,110,100   | ψ1, <b>2</b> 00,000 | Ψ1,Σ11,101   | 1 /0           | 570            |