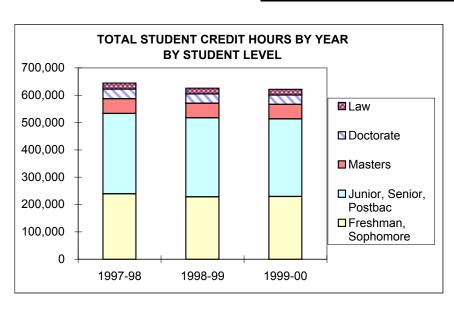

# **Glossary**

Last Updated: June 2nd, 2008

|                | University Summary                                       |              |                     |              |                |                |
|----------------|----------------------------------------------------------|--------------|---------------------|--------------|----------------|----------------|
|                |                                                          |              |                     |              | 1 year change  | 2 year change  |
| 0, 1, 15,      |                                                          | 1997-98      | 1998-99             | 1999-00      | 98/99 to 99/00 | 97/98 to 99/00 |
| Student Data   | T-4-1 04 4 0 44 11                                       | 044 400      | 005 400             | 004.005      | 40/            | 20/            |
|                | Total Student Credit Hours                               | 644,138      | 625,430             | 621,685      | -1%            | -3%            |
|                | Lower Division                                           | 294,984      | 289.102             | 289,012      | 0%             | -2%            |
| Course Level   | Upper Division                                           | 244,396      | 234,033             | 229,828      | -2%            | -6%            |
| Student Credit | Total Undergrad                                          | 539,380      | 523.135             | 518.840      | -1%            | -4%            |
| Hours          | Grad                                                     | 104,758      | 102,295             | 102,845      | 1%             | -2%            |
|                | Freshman, Sophomore                                      | 239,281      | 228,428             | 229,177      | 0%             | -4%            |
|                | Junior, Senior, Postbac                                  | 293,900      | 288,844             | 284,021      | -2%            | -3%            |
| Student Level  | Masters                                                  | 54,030       | 53,189              | 53,455       | 1%             | -1%            |
| Credit Hours   | Doctorate                                                | 34,713       | 33,939              | 34,016       | 0%             | -2%            |
| Credit Hours   | Law                                                      | 22,214       | 21,031              | 21,016       | 0%             | -5%            |
|                |                                                          |              |                     |              |                |                |
|                | Weighted student FTE                                     | 15,252       | 14,814              | 14,733       | -1%            | -3%            |
|                | Undergraduate Degrees                                    | 3,348        | 3,298               | 3,329        | 1%             | -1%            |
|                | Graduate Degrees Granted                                 | 1.049        | 1,069               | 1.161        | 9%             | 11%            |
|                |                                                          | 1,010        | .,                  | .,           |                |                |
|                |                                                          |              |                     |              |                |                |
|                | Undergrad Majors                                         | 10,787       | 10,528              | 10,535       | 0%             | -2%            |
|                | Undergrad 1-4 Majors                                     | 11,582       | 11,291              | 11,278       | 0%             |                |
|                | New Grad Majors                                          | 936          | 879                 | 841          | -4%            | -10%           |
|                | Total Grad Majors                                        | 3,063        | 3,056               | 2,989        | -2%            | -2%            |
| Faculty Data   |                                                          |              |                     |              | 1              | 11             |
|                | Tenure/tenure track FTE                                  | 549          | 553                 | 543          | -2%            | -1%            |
|                | 600 Hour FTE                                             | 25           | 23                  | 24           | 5%             | -3%            |
|                | GTFs                                                     | 323          | 356                 | 342          | -4%            |                |
|                | Other instructional FTE                                  | 225          | 199                 | 203          | 2%             | -10%           |
| Operating Expe | Total Instructional FTE                                  | 1,122        | 1,131               | 1,112        | -2%            | -1%            |
|                | enditures<br>Departmental Instr. and Admin. Expenditures | :            |                     |              |                |                |
| _              | General Fund Expenditures                                | \$65,880,351 | \$66,695,000        | \$70,445,635 | 6%             | 7%             |
|                | Income Fund Expenditures                                 | \$3,097,972  | \$3,836,329         | \$3,976,600  | 4%             |                |
|                | Other Funds (minus ICC)                                  | \$2,150,202  | \$1,886,030         | \$1,872,043  | -1%            | -13%           |
|                | ICC Expenditures                                         | \$2,031,529  | \$1,959,102         | \$2,025,736  | 3%             | 0%             |
|                | Dean's Office Expenditures                               | \$6,960,386  | \$7,305,737         | \$7,389,520  | 1%             | 6%             |
|                | Total Unit Expenditures                                  | \$80,059,609 | \$81,639,983        | \$85,557,870 | 5%             | 7%             |
|                | _                                                        |              |                     |              |                |                |
|                | Instructional and Admin. Salaries                        | \$39,880,369 | \$40,124,907        | \$40,869,529 | 2%             | 2%             |
|                | GTF Instr and Admin Salaries                             | \$6,136,207  | \$6,619,068         | \$6,679,325  | 1%             | 9%             |
|                | _                                                        |              |                     |              |                |                |
| External Fundi |                                                          | CE 440 440   | #2.000.004          | \$8.330.770  | 1100/          | 620/           |
|                | Foundation Disbursements                                 | \$5,116,413  | \$3,969,861         | , , -        | 110%           | 63%            |
| Other Revenue  | ICC Generated                                            | \$9,603,567  | \$10,513,041        | \$9,720,200  | -8%            | 1%             |
| Other Revenue  | Resource Fees                                            | \$2,096,340  | \$2,371,881         | \$2,664,663  | 12%            | 27%            |
|                | Other Income                                             | \$1,669,746  | \$2,172,753         | \$2,178,629  | 0%             | 30%            |
| Research Fund  |                                                          | ψ1,000,740   | ΨΖ, 17Ζ,100         | Ψ2,110,029   | <u> </u>       | 30 /0          |
|                | Grants & Contracts                                       | \$41,436,648 | \$41,984,696        | \$45,312,147 | 8%             | 9%             |
|                | Other General Fund Research                              | \$1,170,798  | \$1,265,353         | \$1,274,197  | 1%             |                |
|                | Lance Control of and Proposition                         | Ψ1,110,100   | ψ1, <b>2</b> 00,000 | Ψ1,Σ11,101   | 1 /0           | 570            |