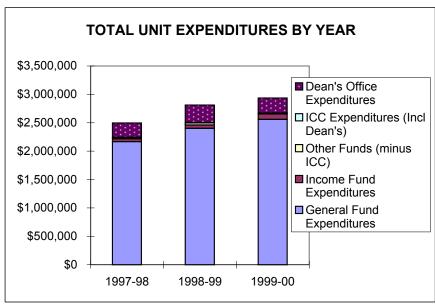

# **Glossary**

Last Updated: June 2nd, 2008

|                | University Summary                                       |              |                     |              |                |                |
|----------------|----------------------------------------------------------|--------------|---------------------|--------------|----------------|----------------|
|                |                                                          |              |                     |              | 1 year change  | 2 year change  |
| 0, 1, 15,      |                                                          | 1997-98      | 1998-99             | 1999-00      | 98/99 to 99/00 | 97/98 to 99/00 |
| Student Data   | T-4-1 04 4 0 44 11                                       | 044 400      | 005 400             | 004.005      | 40/            | 20/            |
|                | Total Student Credit Hours                               | 644,138      | 625,430             | 621,685      | -1%            | -3%            |
|                | Lower Division                                           | 294,984      | 289.102             | 289,012      | 0%             | -2%            |
| Course Level   | Upper Division                                           | 244,396      | 234,033             | 229,828      | -2%            | -6%            |
| Student Credit | Total Undergrad                                          | 539,380      | 523.135             | 518.840      | -1%            | -4%            |
| Hours          | Grad                                                     | 104,758      | 102,295             | 102,845      | 1%             | -2%            |
|                | Freshman, Sophomore                                      | 239,281      | 228,428             | 229,177      | 0%             | -4%            |
|                | Junior, Senior, Postbac                                  | 293,900      | 288,844             | 284,021      | -2%            | -3%            |
| Student Level  | Masters                                                  | 54,030       | 53,189              | 53,455       | 1%             | -1%            |
| Credit Hours   | Doctorate                                                | 34,713       | 33,939              | 34,016       | 0%             | -2%            |
| Credit Hours   | Law                                                      | 22,214       | 21,031              | 21,016       | 0%             | -5%            |
|                |                                                          |              |                     |              |                |                |
|                | Weighted student FTE                                     | 15,252       | 14,814              | 14,733       | -1%            | -3%            |
|                | Undergraduate Degrees                                    | 3,348        | 3,298               | 3,329        | 1%             | -1%            |
|                | Graduate Degrees Granted                                 | 1.049        | 1,069               | 1.161        | 9%             | 11%            |
|                |                                                          | 1,010        | .,                  | .,           |                |                |
|                |                                                          |              |                     |              |                |                |
|                | Undergrad Majors                                         | 10,787       | 10,528              | 10,535       | 0%             | -2%            |
|                | Undergrad 1-4 Majors                                     | 11,582       | 11,291              | 11,278       | 0%             |                |
|                | New Grad Majors                                          | 936          | 879                 | 841          | -4%            | -10%           |
|                | Total Grad Majors                                        | 3,063        | 3,056               | 2,989        | -2%            | -2%            |
| Faculty Data   |                                                          |              |                     |              | 1              | 11             |
|                | Tenure/tenure track FTE                                  | 549          | 553                 | 543          | -2%            | -1%            |
|                | 600 Hour FTE                                             | 25           | 23                  | 24           | 5%             | -3%            |
|                | GTFs                                                     | 323          | 356                 | 342          | -4%            |                |
|                | Other instructional FTE                                  | 225          | 199                 | 203          | 2%             | -10%           |
| Operating Expe | Total Instructional FTE                                  | 1,122        | 1,131               | 1,112        | -2%            | -1%            |
|                | enditures<br>Departmental Instr. and Admin. Expenditures | :            |                     |              |                |                |
| _              | General Fund Expenditures                                | \$65,880,351 | \$66,695,000        | \$70,445,635 | 6%             | 7%             |
|                | Income Fund Expenditures                                 | \$3,097,972  | \$3,836,329         | \$3,976,600  | 4%             |                |
|                | Other Funds (minus ICC)                                  | \$2,150,202  | \$1,886,030         | \$1,872,043  | -1%            | -13%           |
|                | ICC Expenditures                                         | \$2,031,529  | \$1,959,102         | \$2,025,736  | 3%             | 0%             |
|                | Dean's Office Expenditures                               | \$6,960,386  | \$7,305,737         | \$7,389,520  | 1%             | 6%             |
|                | Total Unit Expenditures                                  | \$80,059,609 | \$81,639,983        | \$85,557,870 | 5%             | 7%             |
|                | _                                                        |              |                     |              |                |                |
|                | Instructional and Admin. Salaries                        | \$39,880,369 | \$40,124,907        | \$40,869,529 | 2%             | 2%             |
|                | GTF Instr and Admin Salaries                             | \$6,136,207  | \$6,619,068         | \$6,679,325  | 1%             | 9%             |
|                | _                                                        |              |                     |              |                |                |
| External Fundi |                                                          | CE 440 440   | #2.000.004          | \$8.330.770  | 1100/          | 620/           |
|                | Foundation Disbursements                                 | \$5,116,413  | \$3,969,861         | , , -        | 110%           | 63%            |
| Other Revenue  | ICC Generated                                            | \$9,603,567  | \$10,513,041        | \$9,720,200  | -8%            | 1%             |
| Other Revenue  | Resource Fees                                            | \$2,096,340  | \$2,371,881         | \$2,664,663  | 12%            | 27%            |
|                | Other Income                                             | \$1,669,746  | \$2,172,753         | \$2,178,629  | 0%             | 30%            |
| Research Fund  |                                                          | ψ1,000,740   | ΨΖ, 17Ζ,100         | Ψ2,110,029   | <u> </u>       | 30 /0          |
|                | Grants & Contracts                                       | \$41,436,648 | \$41,984,696        | \$45,312,147 | 8%             | 9%             |
|                | Other General Fund Research                              | \$1,170,798  | \$1,265,353         | \$1,274,197  | 1%             |                |
|                | Lance Control of and Proposition                         | Ψ1,110,100   | ψ1, <b>2</b> 00,000 | Ψ1,Σ11,101   | 1 /0           | 570            |