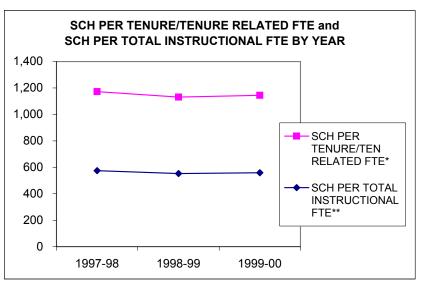

# UNIVERSITY OF OREGON DEPARTMENTAL PERFORMANCE INDICATORS

| University Summary                       | 1997-98 | 1998-99 | 1999-00 | 1 year change<br>98/99 to 99/00 | 2 year change<br>97/98 to 99/00 |
|------------------------------------------|---------|---------|---------|---------------------------------|---------------------------------|
|                                          |         |         |         |                                 |                                 |
| SCH PER TENURE/TEN RELATED FTE*          | 1,173   | 1,131   | 1,145   | 1%                              | -2%                             |
| SCH PER TOTAL INSTRUCTIONAL FTE**        | 574     | 553     | 559     | 1%                              | -3%                             |
| GENERAL FUND EXPENDITURE PER SCH         | \$102   | \$107   | \$113   | 6%                              | 11%                             |
| TOTAL UNIT EXPENDITURE PER SCH           | \$124   | \$131   | \$138   | 5%                              | 11%                             |
| INSTR SALARY PER SCH                     | \$62    | \$64    | \$66    | 2%                              | 6%                              |
|                                          |         |         |         |                                 |                                 |
| % FR/SOPH OF TOTAL SCH                   | 37%     | 37%     | 37%     |                                 | 0%                              |
| % JR/SR OF TOTAL SCH                     | 46%     | 46%     | 46%     |                                 | 0%                              |
| % MASTERS OF TOTAL SCH                   | 8%      | 9%      | 9%      | 0%                              | 0%                              |
| % DOCTORATE OF TOTAL SCH                 | 5%      | 5%      | 5%      | 0%                              | 0%                              |
| % LAW OF TOTAL SCH                       | 3%      | 3%      | 3%      | 0%                              | 0%                              |
| STUDENT FTE TO INSTRUCTIONAL FTE         | 13.6    | 13.1    | 13.3    | 1.2%                            | -2.5%                           |
| STUDENT FTE TO INSTRUCTIONAL FTE W/O GTF | 19.1    | 19.1    | 19.1    | 0.1%                            | 0.3%                            |