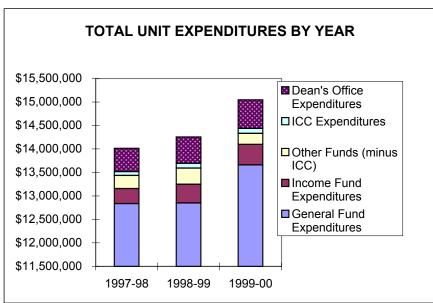

# **Glossary**

Last Updated: June 2nd, 2008

|                | University Summary                                       |              |                     |              |                |                |
|----------------|----------------------------------------------------------|--------------|---------------------|--------------|----------------|----------------|
|                |                                                          |              |                     |              | 1 year change  | 2 year change  |
| 0, 1, 15,      |                                                          | 1997-98      | 1998-99             | 1999-00      | 98/99 to 99/00 | 97/98 to 99/00 |
| Student Data   | T-4-1 04 4 0 44 11                                       | 044 400      | 005 400             | 004.005      | 40/            | 20/            |
|                | Total Student Credit Hours                               | 644,138      | 625,430             | 621,685      | -1%            | -3%            |
|                | Lower Division                                           | 294,984      | 289.102             | 289,012      | 0%             | -2%            |
| Course Level   | Upper Division                                           | 244,396      | 234,033             | 229,828      | -2%            | -6%            |
| Student Credit | Total Undergrad                                          | 539,380      | 523.135             | 518.840      | -1%            | -4%            |
| Hours          | Grad                                                     | 104,758      | 102,295             | 102,845      | 1%             | -2%            |
|                | Freshman, Sophomore                                      | 239,281      | 228,428             | 229,177      | 0%             | -4%            |
|                | Junior, Senior, Postbac                                  | 293,900      | 288,844             | 284,021      | -2%            | -3%            |
| Student Level  | Masters                                                  | 54,030       | 53,189              | 53,455       | 1%             | -1%            |
| Credit Hours   | Doctorate                                                | 34,713       | 33,939              | 34,016       | 0%             | -2%            |
| Credit Hours   | Law                                                      | 22,214       | 21,031              | 21,016       | 0%             | -5%            |
|                |                                                          |              |                     |              |                |                |
|                | Weighted student FTE                                     | 15,252       | 14,814              | 14,733       | -1%            | -3%            |
|                | Undergraduate Degrees                                    | 3,348        | 3,298               | 3,329        | 1%             | -1%            |
|                | Graduate Degrees Granted                                 | 1.049        | 1,069               | 1.161        | 9%             | 11%            |
|                |                                                          | 1,010        | .,                  | .,           |                |                |
|                |                                                          |              |                     |              |                |                |
|                | Undergrad Majors                                         | 10,787       | 10,528              | 10,535       | 0%             | -2%            |
|                | Undergrad 1-4 Majors                                     | 11,582       | 11,291              | 11,278       | 0%             |                |
|                | New Grad Majors                                          | 936          | 879                 | 841          | -4%            | -10%           |
|                | Total Grad Majors                                        | 3,063        | 3,056               | 2,989        | -2%            | -2%            |
| Faculty Data   |                                                          |              |                     |              | 1              | 11             |
|                | Tenure/tenure track FTE                                  | 549          | 553                 | 543          | -2%            | -1%            |
|                | 600 Hour FTE                                             | 25           | 23                  | 24           | 5%             | -3%            |
|                | GTFs                                                     | 323          | 356                 | 342          | -4%            |                |
|                | Other instructional FTE                                  | 225          | 199                 | 203          | 2%             | -10%           |
| Operating Expe | Total Instructional FTE                                  | 1,122        | 1,131               | 1,112        | -2%            | -1%            |
|                | enditures<br>Departmental Instr. and Admin. Expenditures | :            |                     |              |                |                |
| _              | General Fund Expenditures                                | \$65,880,351 | \$66,695,000        | \$70,445,635 | 6%             | 7%             |
|                | Income Fund Expenditures                                 | \$3,097,972  | \$3,836,329         | \$3,976,600  | 4%             |                |
|                | Other Funds (minus ICC)                                  | \$2,150,202  | \$1,886,030         | \$1,872,043  | -1%            | -13%           |
|                | ICC Expenditures                                         | \$2,031,529  | \$1,959,102         | \$2,025,736  | 3%             | 0%             |
|                | Dean's Office Expenditures                               | \$6,960,386  | \$7,305,737         | \$7,389,520  | 1%             | 6%             |
|                | Total Unit Expenditures                                  | \$80,059,609 | \$81,639,983        | \$85,557,870 | 5%             | 7%             |
|                | _                                                        |              |                     |              |                |                |
|                | Instructional and Admin. Salaries                        | \$39,880,369 | \$40,124,907        | \$40,869,529 | 2%             | 2%             |
|                | GTF Instr and Admin Salaries                             | \$6,136,207  | \$6,619,068         | \$6,679,325  | 1%             | 9%             |
|                | _                                                        |              |                     |              |                |                |
| External Fundi |                                                          | CE 440 440   | #2.000.004          | \$8.330.770  | 1100/          | 620/           |
|                | Foundation Disbursements                                 | \$5,116,413  | \$3,969,861         | , , -        | 110%           | 63%            |
| Other Revenue  | ICC Generated                                            | \$9,603,567  | \$10,513,041        | \$9,720,200  | -8%            | 1%             |
| Other Revenue  | Resource Fees                                            | \$2,096,340  | \$2,371,881         | \$2,664,663  | 12%            | 27%            |
|                | Other Income                                             | \$1,669,746  | \$2,172,753         | \$2,178,629  | 0%             | 30%            |
| Research Fund  |                                                          | ψ1,000,740   | ΨΖ, 17Ζ,100         | Ψ2,110,029   | <u> </u>       | 30 /0          |
|                | Grants & Contracts                                       | \$41,436,648 | \$41,984,696        | \$45,312,147 | 8%             | 9%             |
|                | Other General Fund Research                              | \$1,170,798  | \$1,265,353         | \$1,274,197  | 1%             |                |
|                | Lance Control of and Proposition                         | Ψ1,110,100   | ψ1, <b>2</b> 00,000 | Ψ1,Σ11,101   | 1 /0           | 570            |