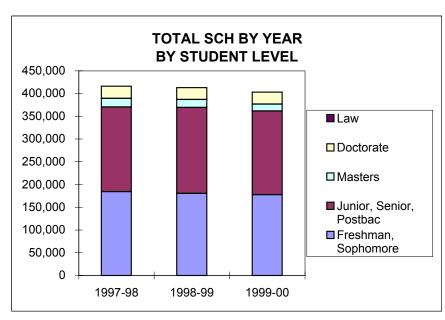

# **Glossary**

Last Updated: June 2nd, 2008

|                | University Summary                                       |              |                     |              |                |                |
|----------------|----------------------------------------------------------|--------------|---------------------|--------------|----------------|----------------|
|                |                                                          |              |                     |              | 1 year change  | 2 year change  |
| 0, 1, 15,      |                                                          | 1997-98      | 1998-99             | 1999-00      | 98/99 to 99/00 | 97/98 to 99/00 |
| Student Data   | T-4-1 04 4 0 44 11                                       | 044 400      | 005 400             | 004.005      | 40/            | 20/            |
|                | Total Student Credit Hours                               | 644,138      | 625,430             | 621,685      | -1%            | -3%            |
|                | Lower Division                                           | 294,984      | 289.102             | 289,012      | 0%             | -2%            |
| Course Level   | Upper Division                                           | 244,396      | 234,033             | 229,828      | -2%            | -6%            |
| Student Credit | Total Undergrad                                          | 539,380      | 523.135             | 518.840      | -1%            | -4%            |
| Hours          | Grad                                                     | 104,758      | 102,295             | 102,845      | 1%             | -2%            |
|                | Freshman, Sophomore                                      | 239,281      | 228,428             | 229,177      | 0%             | -4%            |
|                | Junior, Senior, Postbac                                  | 293,900      | 288,844             | 284,021      | -2%            | -3%            |
| Student Level  | Masters                                                  | 54,030       | 53,189              | 53,455       | 1%             | -1%            |
| Credit Hours   | Doctorate                                                | 34,713       | 33,939              | 34,016       | 0%             | -2%            |
| Credit Hours   | Law                                                      | 22,214       | 21,031              | 21,016       | 0%             | -5%            |
|                |                                                          |              |                     |              |                |                |
|                | Weighted student FTE                                     | 15,252       | 14,814              | 14,733       | -1%            | -3%            |
|                | Undergraduate Degrees                                    | 3,348        | 3,298               | 3,329        | 1%             | -1%            |
|                | Graduate Degrees Granted                                 | 1.049        | 1,069               | 1.161        | 9%             | 11%            |
|                |                                                          | 1,010        | .,                  | .,           |                |                |
|                |                                                          |              |                     |              |                |                |
|                | Undergrad Majors                                         | 10,787       | 10,528              | 10,535       | 0%             | -2%            |
|                | Undergrad 1-4 Majors                                     | 11,582       | 11,291              | 11,278       | 0%             |                |
|                | New Grad Majors                                          | 936          | 879                 | 841          | -4%            | -10%           |
|                | Total Grad Majors                                        | 3,063        | 3,056               | 2,989        | -2%            | -2%            |
| Faculty Data   |                                                          |              |                     |              | 1              | 11             |
|                | Tenure/tenure track FTE                                  | 549          | 553                 | 543          | -2%            | -1%            |
|                | 600 Hour FTE                                             | 25           | 23                  | 24           | 5%             | -3%            |
|                | GTFs                                                     | 323          | 356                 | 342          | -4%            |                |
|                | Other instructional FTE                                  | 225          | 199                 | 203          | 2%             | -10%           |
| Operating Expe | Total Instructional FTE                                  | 1,122        | 1,131               | 1,112        | -2%            | -1%            |
|                | enditures<br>Departmental Instr. and Admin. Expenditures | :            |                     |              |                |                |
| _              | General Fund Expenditures                                | \$65,880,351 | \$66,695,000        | \$70,445,635 | 6%             | 7%             |
|                | Income Fund Expenditures                                 | \$3,097,972  | \$3,836,329         | \$3,976,600  | 4%             |                |
|                | Other Funds (minus ICC)                                  | \$2,150,202  | \$1,886,030         | \$1,872,043  | -1%            | -13%           |
|                | ICC Expenditures                                         | \$2,031,529  | \$1,959,102         | \$2,025,736  | 3%             | 0%             |
|                | Dean's Office Expenditures                               | \$6,960,386  | \$7,305,737         | \$7,389,520  | 1%             | 6%             |
|                | Total Unit Expenditures                                  | \$80,059,609 | \$81,639,983        | \$85,557,870 | 5%             | 7%             |
|                | _                                                        |              |                     |              |                |                |
|                | Instructional and Admin. Salaries                        | \$39,880,369 | \$40,124,907        | \$40,869,529 | 2%             | 2%             |
|                | GTF Instr and Admin Salaries                             | \$6,136,207  | \$6,619,068         | \$6,679,325  | 1%             | 9%             |
|                | _                                                        |              |                     |              |                |                |
| External Fundi |                                                          | CE 440 440   | #2.000.004          | \$8.330.770  | 1100/          | 620/           |
|                | Foundation Disbursements                                 | \$5,116,413  | \$3,969,861         | , , -        | 110%           | 63%            |
| Other Revenue  | ICC Generated                                            | \$9,603,567  | \$10,513,041        | \$9,720,200  | -8%            | 1%             |
| Other Revenue  | Resource Fees                                            | \$2,096,340  | \$2,371,881         | \$2,664,663  | 12%            | 27%            |
|                | Other Income                                             | \$1,669,746  | \$2,172,753         | \$2,178,629  | 0%             | 30%            |
| Research Fund  |                                                          | ψ1,000,740   | ΨΖ, 17Ζ,100         | Ψ2,110,029   | <u> </u>       | 30 /0          |
|                | Grants & Contracts                                       | \$41,436,648 | \$41,984,696        | \$45,312,147 | 8%             | 9%             |
|                | Other General Fund Research                              | \$1,170,798  | \$1,265,353         | \$1,274,197  | 1%             |                |
|                | Lance Control of and Proposition                         | Ψ1,110,100   | ψ1, <b>2</b> 00,000 | Ψ1,Σ11,101   | 1 /0           | 570            |