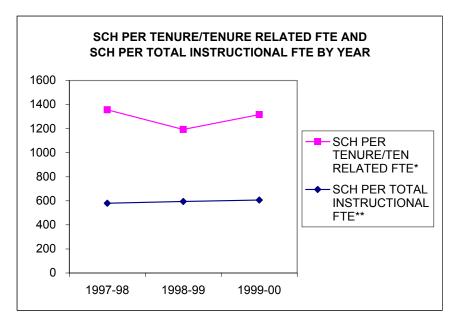

# UNIVERSITY OF OREGON DEPARTMENTAL PERFORMANCE INDICATORS

| University Summary                       | 1997-98 | 1998-99 | 1999-00 | 1 year change<br>98/99 to 99/00 | 2 year change<br>97/98 to 99/00 |
|------------------------------------------|---------|---------|---------|---------------------------------|---------------------------------|
|                                          |         |         |         |                                 |                                 |
| SCH PER TENURE/TEN RELATED FTE*          | 1,173   | 1,131   | 1,145   | 1%                              | -2%                             |
| SCH PER TOTAL INSTRUCTIONAL FTE**        | 574     | 553     | 559     | 1%                              | -3%                             |
| GENERAL FUND EXPENDITURE PER SCH         | \$102   | \$107   | \$113   | 6%                              | 11%                             |
| TOTAL UNIT EXPENDITURE PER SCH           | \$124   | \$131   | \$138   | 5%                              | 11%                             |
| INSTR SALARY PER SCH                     | \$62    | \$64    | \$66    | 2%                              | 6%                              |
|                                          |         |         |         |                                 |                                 |
| % FR/SOPH OF TOTAL SCH                   | 37%     | 37%     | 37%     |                                 | 0%                              |
| % JR/SR OF TOTAL SCH                     | 46%     | 46%     | 46%     |                                 | 0%                              |
| % MASTERS OF TOTAL SCH                   | 8%      | 9%      | 9%      | 0%                              | 0%                              |
| % DOCTORATE OF TOTAL SCH                 | 5%      | 5%      | 5%      | 0%                              | 0%                              |
| % LAW OF TOTAL SCH                       | 3%      | 3%      | 3%      | 0%                              | 0%                              |
| STUDENT FTE TO INSTRUCTIONAL FTE         | 13.6    | 13.1    | 13.3    | 1.2%                            | -2.5%                           |
| STUDENT FTE TO INSTRUCTIONAL FTE W/O GTF | 19.1    | 19.1    | 19.1    | 0.1%                            | 0.3%                            |