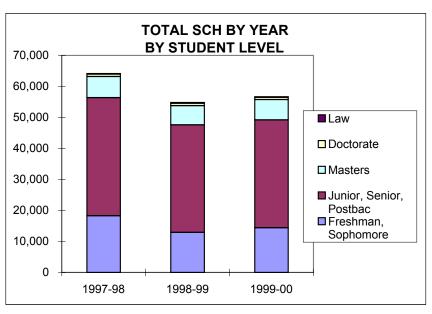

# **Glossary**

Last Updated: June 2nd, 2008

|                | University Summary                                       |              |                     |              |                |                |
|----------------|----------------------------------------------------------|--------------|---------------------|--------------|----------------|----------------|
|                |                                                          |              |                     |              | 1 year change  | 2 year change  |
| 0, 1, 15,      |                                                          | 1997-98      | 1998-99             | 1999-00      | 98/99 to 99/00 | 97/98 to 99/00 |
| Student Data   | T-4-1 04 4 0 44 11                                       | 044 400      | 005 400             | 004.005      | 40/            | 20/            |
|                | Total Student Credit Hours                               | 644,138      | 625,430             | 621,685      | -1%            | -3%            |
|                | Lower Division                                           | 294,984      | 289.102             | 289,012      | 0%             | -2%            |
| Course Level   | Upper Division                                           | 244,396      | 234,033             | 229,828      | -2%            | -6%            |
| Student Credit | Total Undergrad                                          | 539,380      | 523.135             | 518.840      | -1%            | -4%            |
| Hours          | Grad                                                     | 104,758      | 102,295             | 102,845      | 1%             | -2%            |
|                | Freshman, Sophomore                                      | 239,281      | 228,428             | 229,177      | 0%             | -4%            |
|                | Junior, Senior, Postbac                                  | 293,900      | 288,844             | 284,021      | -2%            | -3%            |
| Student Level  | Masters                                                  | 54,030       | 53,189              | 53,455       | 1%             | -1%            |
| Credit Hours   | Doctorate                                                | 34,713       | 33,939              | 34,016       | 0%             | -2%            |
| Credit Hours   | Law                                                      | 22,214       | 21,031              | 21,016       | 0%             | -5%            |
|                |                                                          |              |                     |              |                |                |
|                | Weighted student FTE                                     | 15,252       | 14,814              | 14,733       | -1%            | -3%            |
|                | Undergraduate Degrees                                    | 3,348        | 3,298               | 3,329        | 1%             | -1%            |
|                | Graduate Degrees Granted                                 | 1.049        | 1,069               | 1.161        | 9%             | 11%            |
|                |                                                          | 1,010        | .,                  | .,           |                |                |
|                |                                                          |              |                     |              |                |                |
|                | Undergrad Majors                                         | 10,787       | 10,528              | 10,535       | 0%             | -2%            |
|                | Undergrad 1-4 Majors                                     | 11,582       | 11,291              | 11,278       | 0%             |                |
|                | New Grad Majors                                          | 936          | 879                 | 841          | -4%            | -10%           |
|                | Total Grad Majors                                        | 3,063        | 3,056               | 2,989        | -2%            | -2%            |
| Faculty Data   |                                                          |              |                     |              | 1              | 11             |
|                | Tenure/tenure track FTE                                  | 549          | 553                 | 543          | -2%            | -1%            |
|                | 600 Hour FTE                                             | 25           | 23                  | 24           | 5%             | -3%            |
|                | GTFs                                                     | 323          | 356                 | 342          | -4%            |                |
|                | Other instructional FTE                                  | 225          | 199                 | 203          | 2%             | -10%           |
| Operating Expe | Total Instructional FTE                                  | 1,122        | 1,131               | 1,112        | -2%            | -1%            |
|                | enditures<br>Departmental Instr. and Admin. Expenditures | :            |                     |              |                |                |
| _              | General Fund Expenditures                                | \$65,880,351 | \$66,695,000        | \$70,445,635 | 6%             | 7%             |
|                | Income Fund Expenditures                                 | \$3,097,972  | \$3,836,329         | \$3,976,600  | 4%             |                |
|                | Other Funds (minus ICC)                                  | \$2,150,202  | \$1,886,030         | \$1,872,043  | -1%            | -13%           |
|                | ICC Expenditures                                         | \$2,031,529  | \$1,959,102         | \$2,025,736  | 3%             | 0%             |
|                | Dean's Office Expenditures                               | \$6,960,386  | \$7,305,737         | \$7,389,520  | 1%             | 6%             |
|                | Total Unit Expenditures                                  | \$80,059,609 | \$81,639,983        | \$85,557,870 | 5%             | 7%             |
|                | _                                                        |              |                     |              |                |                |
|                | Instructional and Admin. Salaries                        | \$39,880,369 | \$40,124,907        | \$40,869,529 | 2%             | 2%             |
|                | GTF Instr and Admin Salaries                             | \$6,136,207  | \$6,619,068         | \$6,679,325  | 1%             | 9%             |
|                | _                                                        |              |                     |              |                |                |
| External Fundi |                                                          | CE 440 440   | #2.000.004          | \$8.330.770  | 1100/          | 620/           |
|                | Foundation Disbursements                                 | \$5,116,413  | \$3,969,861         | , , -        | 110%           | 63%            |
| Other Revenue  | ICC Generated                                            | \$9,603,567  | \$10,513,041        | \$9,720,200  | -8%            | 1%             |
| Other Revenue  | Resource Fees                                            | \$2,096,340  | \$2,371,881         | \$2,664,663  | 12%            | 27%            |
|                | Other Income                                             | \$1,669,746  | \$2,172,753         | \$2,178,629  | 0%             | 30%            |
| Research Fund  |                                                          | ψ1,000,740   | ΨΖ, 17Ζ,100         | Ψ2,110,029   | <u> </u>       | 30 /0          |
|                | Grants & Contracts                                       | \$41,436,648 | \$41,984,696        | \$45,312,147 | 8%             | 9%             |
|                | Other General Fund Research                              | \$1,170,798  | \$1,265,353         | \$1,274,197  | 1%             |                |
|                | Lance Control of and Proposition                         | Ψ1,110,100   | ψ1, <b>2</b> 00,000 | Ψ1,Σ11,101   | 1 /0           | 570            |