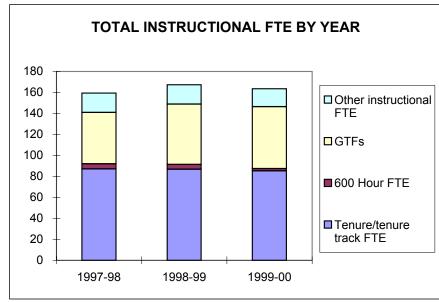

# **Glossary**

Last Updated: June 2nd, 2008

|                | University Summary                                       |              |                     |              |                |                |
|----------------|----------------------------------------------------------|--------------|---------------------|--------------|----------------|----------------|
|                |                                                          |              |                     |              | 1 year change  | 2 year change  |
| 0, 1, 15,      |                                                          | 1997-98      | 1998-99             | 1999-00      | 98/99 to 99/00 | 97/98 to 99/00 |
| Student Data   | T-4-1 04 4 0 44 11                                       | 044 400      | 005 400             | 004.005      | 40/            | 20/            |
|                | Total Student Credit Hours                               | 644,138      | 625,430             | 621,685      | -1%            | -3%            |
|                | Lower Division                                           | 294,984      | 289.102             | 289,012      | 0%             | -2%            |
| Course Level   | Upper Division                                           | 244,396      | 234,033             | 229,828      | -2%            | -6%            |
| Student Credit | Total Undergrad                                          | 539,380      | 523.135             | 518.840      | -1%            | -4%            |
| Hours          | Grad                                                     | 104,758      | 102,295             | 102,845      | 1%             | -2%            |
|                | Freshman, Sophomore                                      | 239,281      | 228,428             | 229,177      | 0%             | -4%            |
|                | Junior, Senior, Postbac                                  | 293,900      | 288,844             | 284,021      | -2%            | -3%            |
| Student Level  | Masters                                                  | 54,030       | 53,189              | 53,455       | 1%             | -1%            |
| Credit Hours   | Doctorate                                                | 34,713       | 33,939              | 34,016       | 0%             | -2%            |
| Credit Hours   | Law                                                      | 22,214       | 21,031              | 21,016       | 0%             | -5%            |
|                |                                                          |              |                     |              |                |                |
|                | Weighted student FTE                                     | 15,252       | 14,814              | 14,733       | -1%            | -3%            |
|                | Undergraduate Degrees                                    | 3,348        | 3,298               | 3,329        | 1%             | -1%            |
|                | Graduate Degrees Granted                                 | 1.049        | 1,069               | 1.161        | 9%             | 11%            |
|                |                                                          | 1,010        | .,                  | .,           |                |                |
|                |                                                          |              |                     |              |                |                |
|                | Undergrad Majors                                         | 10,787       | 10,528              | 10,535       | 0%             | -2%            |
|                | Undergrad 1-4 Majors                                     | 11,582       | 11,291              | 11,278       | 0%             |                |
|                | New Grad Majors                                          | 936          | 879                 | 841          | -4%            | -10%           |
|                | Total Grad Majors                                        | 3,063        | 3,056               | 2,989        | -2%            | -2%            |
| Faculty Data   |                                                          |              |                     |              | 1              | 11             |
|                | Tenure/tenure track FTE                                  | 549          | 553                 | 543          | -2%            | -1%            |
|                | 600 Hour FTE                                             | 25           | 23                  | 24           | 5%             | -3%            |
|                | GTFs                                                     | 323          | 356                 | 342          | -4%            |                |
|                | Other instructional FTE                                  | 225          | 199                 | 203          | 2%             | -10%           |
| Operating Expe | Total Instructional FTE                                  | 1,122        | 1,131               | 1,112        | -2%            | -1%            |
|                | enditures<br>Departmental Instr. and Admin. Expenditures | :            |                     |              |                |                |
| _              | General Fund Expenditures                                | \$65,880,351 | \$66,695,000        | \$70,445,635 | 6%             | 7%             |
|                | Income Fund Expenditures                                 | \$3,097,972  | \$3,836,329         | \$3,976,600  | 4%             |                |
|                | Other Funds (minus ICC)                                  | \$2,150,202  | \$1,886,030         | \$1,872,043  | -1%            | -13%           |
|                | ICC Expenditures                                         | \$2,031,529  | \$1,959,102         | \$2,025,736  | 3%             | 0%             |
|                | Dean's Office Expenditures                               | \$6,960,386  | \$7,305,737         | \$7,389,520  | 1%             | 6%             |
|                | Total Unit Expenditures                                  | \$80,059,609 | \$81,639,983        | \$85,557,870 | 5%             | 7%             |
|                | _                                                        |              |                     |              |                |                |
|                | Instructional and Admin. Salaries                        | \$39,880,369 | \$40,124,907        | \$40,869,529 | 2%             | 2%             |
|                | GTF Instr and Admin Salaries                             | \$6,136,207  | \$6,619,068         | \$6,679,325  | 1%             | 9%             |
|                | _                                                        |              |                     |              |                |                |
| External Fundi |                                                          | CE 440 440   | #2.000.004          | \$8.330.770  | 1100/          | 620/           |
|                | Foundation Disbursements                                 | \$5,116,413  | \$3,969,861         | , , -        | 110%           | 63%            |
| Other Revenue  | ICC Generated                                            | \$9,603,567  | \$10,513,041        | \$9,720,200  | -8%            | 1%             |
| Other Revenue  | Resource Fees                                            | \$2,096,340  | \$2,371,881         | \$2,664,663  | 12%            | 27%            |
|                | Other Income                                             | \$1,669,746  | \$2,172,753         | \$2,178,629  | 0%             | 30%            |
| Research Fund  |                                                          | ψ1,000,740   | ΨΖ, 17Ζ,100         | Ψ2,110,029   | <u> </u>       | 30 /0          |
|                | Grants & Contracts                                       | \$41,436,648 | \$41,984,696        | \$45,312,147 | 8%             | 9%             |
|                | Other General Fund Research                              | \$1,170,798  | \$1,265,353         | \$1,274,197  | 1%             |                |
|                | Lance Control of and Proposition                         | Ψ1,110,100   | ψ1, <b>2</b> 00,000 | Ψ1,Σ11,101   | 1 /0           | 570            |