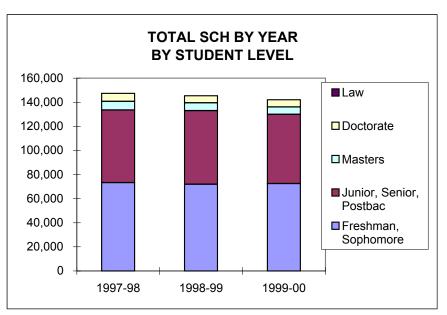

# **Glossary**

Last Updated: June 2nd, 2008

|                | University Summary                                       |              |                     |              |                |                |
|----------------|----------------------------------------------------------|--------------|---------------------|--------------|----------------|----------------|
|                |                                                          |              |                     |              | 1 year change  | 2 year change  |
| 0, 1, 15,      |                                                          | 1997-98      | 1998-99             | 1999-00      | 98/99 to 99/00 | 97/98 to 99/00 |
| Student Data   | T-4-1 04 4 0 44 11                                       | 044 400      | 005 400             | 004.005      | 40/            | 20/            |
|                | Total Student Credit Hours                               | 644,138      | 625,430             | 621,685      | -1%            | -3%            |
|                | Lower Division                                           | 294,984      | 289.102             | 289,012      | 0%             | -2%            |
| Course Level   | Upper Division                                           | 244,396      | 234,033             | 229,828      | -2%            | -6%            |
| Student Credit | Total Undergrad                                          | 539,380      | 523.135             | 518.840      | -1%            | -4%            |
| Hours          | Grad                                                     | 104,758      | 102,295             | 102,845      | 1%             | -2%            |
|                | Freshman, Sophomore                                      | 239,281      | 228,428             | 229,177      | 0%             | -4%            |
|                | Junior, Senior, Postbac                                  | 293,900      | 288,844             | 284,021      | -2%            | -3%            |
| Student Level  | Masters                                                  | 54,030       | 53,189              | 53,455       | 1%             | -1%            |
| Credit Hours   | Doctorate                                                | 34,713       | 33,939              | 34,016       | 0%             | -2%            |
| Credit Hours   | Law                                                      | 22,214       | 21,031              | 21,016       | 0%             | -5%            |
|                |                                                          |              |                     |              |                |                |
|                | Weighted student FTE                                     | 15,252       | 14,814              | 14,733       | -1%            | -3%            |
|                | Undergraduate Degrees                                    | 3,348        | 3,298               | 3,329        | 1%             | -1%            |
|                | Graduate Degrees Granted                                 | 1.049        | 1,069               | 1.161        | 9%             | 11%            |
|                |                                                          | 1,010        | .,                  | .,           |                |                |
|                |                                                          |              |                     |              |                |                |
|                | Undergrad Majors                                         | 10,787       | 10,528              | 10,535       | 0%             | -2%            |
|                | Undergrad 1-4 Majors                                     | 11,582       | 11,291              | 11,278       | 0%             |                |
|                | New Grad Majors                                          | 936          | 879                 | 841          | -4%            | -10%           |
|                | Total Grad Majors                                        | 3,063        | 3,056               | 2,989        | -2%            | -2%            |
| Faculty Data   |                                                          |              |                     |              | 1              | 11             |
|                | Tenure/tenure track FTE                                  | 549          | 553                 | 543          | -2%            | -1%            |
|                | 600 Hour FTE                                             | 25           | 23                  | 24           | 5%             | -3%            |
|                | GTFs                                                     | 323          | 356                 | 342          | -4%            |                |
|                | Other instructional FTE                                  | 225          | 199                 | 203          | 2%             | -10%           |
| Operating Expe | Total Instructional FTE                                  | 1,122        | 1,131               | 1,112        | -2%            | -1%            |
|                | enditures<br>Departmental Instr. and Admin. Expenditures | :            |                     |              |                |                |
| _              | General Fund Expenditures                                | \$65,880,351 | \$66,695,000        | \$70,445,635 | 6%             | 7%             |
|                | Income Fund Expenditures                                 | \$3,097,972  | \$3,836,329         | \$3,976,600  | 4%             |                |
|                | Other Funds (minus ICC)                                  | \$2,150,202  | \$1,886,030         | \$1,872,043  | -1%            | -13%           |
|                | ICC Expenditures                                         | \$2,031,529  | \$1,959,102         | \$2,025,736  | 3%             | 0%             |
|                | Dean's Office Expenditures                               | \$6,960,386  | \$7,305,737         | \$7,389,520  | 1%             | 6%             |
|                | Total Unit Expenditures                                  | \$80,059,609 | \$81,639,983        | \$85,557,870 | 5%             | 7%             |
|                | _                                                        |              |                     |              |                |                |
|                | Instructional and Admin. Salaries                        | \$39,880,369 | \$40,124,907        | \$40,869,529 | 2%             | 2%             |
|                | GTF Instr and Admin Salaries                             | \$6,136,207  | \$6,619,068         | \$6,679,325  | 1%             | 9%             |
|                | _                                                        |              |                     |              |                |                |
| External Fundi |                                                          | CE 440 440   | #2.000.004          | \$8.330.770  | 1100/          | 620/           |
|                | Foundation Disbursements                                 | \$5,116,413  | \$3,969,861         | , , -        | 110%           | 63%            |
| Other Revenue  | ICC Generated                                            | \$9,603,567  | \$10,513,041        | \$9,720,200  | -8%            | 1%             |
| Other Revenue  | Resource Fees                                            | \$2,096,340  | \$2,371,881         | \$2,664,663  | 12%            | 27%            |
|                | Other Income                                             | \$1,669,746  | \$2,172,753         | \$2,178,629  | 0%             | 30%            |
| Research Fund  |                                                          | ψ1,000,740   | ΨΖ, 17Ζ,100         | Ψ2,110,029   | <u> </u>       | 30 /0          |
|                | Grants & Contracts                                       | \$41,436,648 | \$41,984,696        | \$45,312,147 | 8%             | 9%             |
|                | Other General Fund Research                              | \$1,170,798  | \$1,265,353         | \$1,274,197  | 1%             |                |
|                | Lance Control of and Proposition                         | Ψ1,110,100   | ψ1, <b>2</b> 00,000 | Ψ1,Σ11,101   | 1 /0           | 570            |