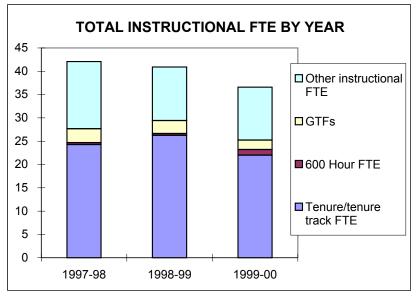

# **Glossary**

Last Updated: June 2nd, 2008

|                | University Summary                                       |              |                     |              |                |                |
|----------------|----------------------------------------------------------|--------------|---------------------|--------------|----------------|----------------|
|                |                                                          |              |                     |              | 1 year change  | 2 year change  |
| 0, 1, 15,      |                                                          | 1997-98      | 1998-99             | 1999-00      | 98/99 to 99/00 | 97/98 to 99/00 |
| Student Data   | T-4-1 04 4 0 44 11                                       | 044 400      | 005 400             | 004.005      | 40/            | 20/            |
|                | Total Student Credit Hours                               | 644,138      | 625,430             | 621,685      | -1%            | -3%            |
|                | Lower Division                                           | 294,984      | 289.102             | 289,012      | 0%             | -2%            |
| Course Level   | Upper Division                                           | 244,396      | 234,033             | 229,828      | -2%            | -6%            |
| Student Credit | Total Undergrad                                          | 539,380      | 523.135             | 518.840      | -1%            | -4%            |
| Hours          | Grad                                                     | 104,758      | 102,295             | 102,845      | 1%             | -2%            |
|                | Freshman, Sophomore                                      | 239,281      | 228,428             | 229,177      | 0%             | -4%            |
|                | Junior, Senior, Postbac                                  | 293,900      | 288,844             | 284,021      | -2%            | -3%            |
| Student Level  | Masters                                                  | 54,030       | 53,189              | 53,455       | 1%             | -1%            |
| Credit Hours   | Doctorate                                                | 34,713       | 33,939              | 34,016       | 0%             | -2%            |
| Credit Hours   | Law                                                      | 22,214       | 21,031              | 21,016       | 0%             | -5%            |
|                |                                                          |              |                     |              |                |                |
|                | Weighted student FTE                                     | 15,252       | 14,814              | 14,733       | -1%            | -3%            |
|                | Undergraduate Degrees                                    | 3,348        | 3,298               | 3,329        | 1%             | -1%            |
|                | Graduate Degrees Granted                                 | 1.049        | 1,069               | 1.161        | 9%             | 11%            |
|                |                                                          | 1,010        | .,                  | .,           |                |                |
|                |                                                          |              |                     |              |                |                |
|                | Undergrad Majors                                         | 10,787       | 10,528              | 10,535       | 0%             | -2%            |
|                | Undergrad 1-4 Majors                                     | 11,582       | 11,291              | 11,278       | 0%             |                |
|                | New Grad Majors                                          | 936          | 879                 | 841          | -4%            | -10%           |
|                | Total Grad Majors                                        | 3,063        | 3,056               | 2,989        | -2%            | -2%            |
| Faculty Data   |                                                          |              |                     |              | 1              | 11             |
|                | Tenure/tenure track FTE                                  | 549          | 553                 | 543          | -2%            | -1%            |
|                | 600 Hour FTE                                             | 25           | 23                  | 24           | 5%             | -3%            |
|                | GTFs                                                     | 323          | 356                 | 342          | -4%            |                |
|                | Other instructional FTE                                  | 225          | 199                 | 203          | 2%             | -10%           |
| Operating Expe | Total Instructional FTE                                  | 1,122        | 1,131               | 1,112        | -2%            | -1%            |
|                | enditures<br>Departmental Instr. and Admin. Expenditures | :            |                     |              |                |                |
| _              | General Fund Expenditures                                | \$65,880,351 | \$66,695,000        | \$70,445,635 | 6%             | 7%             |
|                | Income Fund Expenditures                                 | \$3,097,972  | \$3,836,329         | \$3,976,600  | 4%             |                |
|                | Other Funds (minus ICC)                                  | \$2,150,202  | \$1,886,030         | \$1,872,043  | -1%            | -13%           |
|                | ICC Expenditures                                         | \$2,031,529  | \$1,959,102         | \$2,025,736  | 3%             | 0%             |
|                | Dean's Office Expenditures                               | \$6,960,386  | \$7,305,737         | \$7,389,520  | 1%             | 6%             |
|                | Total Unit Expenditures                                  | \$80,059,609 | \$81,639,983        | \$85,557,870 | 5%             | 7%             |
|                | _                                                        |              |                     |              |                |                |
|                | Instructional and Admin. Salaries                        | \$39,880,369 | \$40,124,907        | \$40,869,529 | 2%             | 2%             |
|                | GTF Instr and Admin Salaries                             | \$6,136,207  | \$6,619,068         | \$6,679,325  | 1%             | 9%             |
|                | _                                                        |              |                     |              |                |                |
| External Fundi |                                                          | CE 440 440   | #2.000.004          | \$8.330.770  | 1100/          | 620/           |
|                | Foundation Disbursements                                 | \$5,116,413  | \$3,969,861         | , , -        | 110%           | 63%            |
| Other Revenue  | ICC Generated                                            | \$9,603,567  | \$10,513,041        | \$9,720,200  | -8%            | 1%             |
| Other Revenue  | Resource Fees                                            | \$2,096,340  | \$2,371,881         | \$2,664,663  | 12%            | 27%            |
|                | Other Income                                             | \$1,669,746  | \$2,172,753         | \$2,178,629  | 0%             | 30%            |
| Research Fund  |                                                          | ψ1,000,740   | ΨΖ, 17Ζ,100         | Ψ2,110,029   | <u> </u>       | 30 /0          |
|                | Grants & Contracts                                       | \$41,436,648 | \$41,984,696        | \$45,312,147 | 8%             | 9%             |
|                | Other General Fund Research                              | \$1,170,798  | \$1,265,353         | \$1,274,197  | 1%             |                |
|                | Lance Control of and Proposition                         | Ψ1,110,100   | ψ1, <b>2</b> 00,000 | Ψ1,Σ11,101   | 1 /0           | 570            |