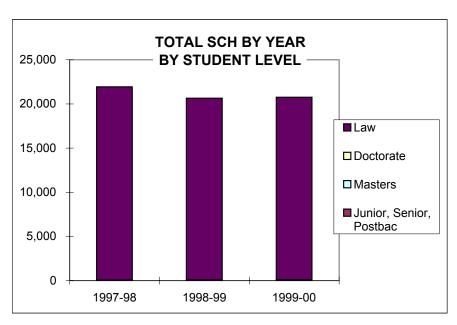

# **Glossary**

Last Updated: June 2nd, 2008

|                | University Summary                                       |              |                     |              |                |                |
|----------------|----------------------------------------------------------|--------------|---------------------|--------------|----------------|----------------|
|                |                                                          |              |                     |              | 1 year change  | 2 year change  |
| 0, 1, 15,      |                                                          | 1997-98      | 1998-99             | 1999-00      | 98/99 to 99/00 | 97/98 to 99/00 |
| Student Data   | T-4-1 04 4 0 44 11                                       | 044 400      | 005 400             | 004.005      | 40/            | 20/            |
|                | Total Student Credit Hours                               | 644,138      | 625,430             | 621,685      | -1%            | -3%            |
|                | Lower Division                                           | 294,984      | 289.102             | 289,012      | 0%             | -2%            |
| Course Level   | Upper Division                                           | 244,396      | 234,033             | 229,828      | -2%            | -6%            |
| Student Credit | Total Undergrad                                          | 539,380      | 523.135             | 518.840      | -1%            | -4%            |
| Hours          | Grad                                                     | 104,758      | 102,295             | 102,845      | 1%             | -2%            |
|                | Freshman, Sophomore                                      | 239,281      | 228,428             | 229,177      | 0%             | -4%            |
|                | Junior, Senior, Postbac                                  | 293,900      | 288,844             | 284,021      | -2%            | -3%            |
| Student Level  | Masters                                                  | 54,030       | 53,189              | 53,455       | 1%             | -1%            |
| Credit Hours   | Doctorate                                                | 34,713       | 33,939              | 34,016       | 0%             | -2%            |
| Credit Hours   | Law                                                      | 22,214       | 21,031              | 21,016       | 0%             | -5%            |
|                |                                                          |              |                     |              |                |                |
|                | Weighted student FTE                                     | 15,252       | 14,814              | 14,733       | -1%            | -3%            |
|                | Undergraduate Degrees                                    | 3,348        | 3,298               | 3,329        | 1%             | -1%            |
|                | Graduate Degrees Granted                                 | 1.049        | 1,069               | 1.161        | 9%             | 11%            |
|                |                                                          | 1,010        | .,                  | .,           |                |                |
|                |                                                          |              |                     |              |                |                |
|                | Undergrad Majors                                         | 10,787       | 10,528              | 10,535       | 0%             | -2%            |
|                | Undergrad 1-4 Majors                                     | 11,582       | 11,291              | 11,278       | 0%             |                |
|                | New Grad Majors                                          | 936          | 879                 | 841          | -4%            | -10%           |
|                | Total Grad Majors                                        | 3,063        | 3,056               | 2,989        | -2%            | -2%            |
| Faculty Data   |                                                          |              |                     |              | 1              | 11             |
|                | Tenure/tenure track FTE                                  | 549          | 553                 | 543          | -2%            | -1%            |
|                | 600 Hour FTE                                             | 25           | 23                  | 24           | 5%             | -3%            |
|                | GTFs                                                     | 323          | 356                 | 342          | -4%            |                |
|                | Other instructional FTE                                  | 225          | 199                 | 203          | 2%             | -10%           |
| Operating Expe | Total Instructional FTE                                  | 1,122        | 1,131               | 1,112        | -2%            | -1%            |
|                | enditures<br>Departmental Instr. and Admin. Expenditures | :            |                     |              |                |                |
| _              | General Fund Expenditures                                | \$65,880,351 | \$66,695,000        | \$70,445,635 | 6%             | 7%             |
|                | Income Fund Expenditures                                 | \$3,097,972  | \$3,836,329         | \$3,976,600  | 4%             |                |
|                | Other Funds (minus ICC)                                  | \$2,150,202  | \$1,886,030         | \$1,872,043  | -1%            | -13%           |
|                | ICC Expenditures                                         | \$2,031,529  | \$1,959,102         | \$2,025,736  | 3%             | 0%             |
|                | Dean's Office Expenditures                               | \$6,960,386  | \$7,305,737         | \$7,389,520  | 1%             | 6%             |
|                | Total Unit Expenditures                                  | \$80,059,609 | \$81,639,983        | \$85,557,870 | 5%             | 7%             |
|                | _                                                        |              |                     |              |                |                |
|                | Instructional and Admin. Salaries                        | \$39,880,369 | \$40,124,907        | \$40,869,529 | 2%             | 2%             |
|                | GTF Instr and Admin Salaries                             | \$6,136,207  | \$6,619,068         | \$6,679,325  | 1%             | 9%             |
|                | _                                                        |              |                     |              |                |                |
| External Fundi |                                                          | CE 440 440   | #2.000.004          | \$8.330.770  | 1100/          | 620/           |
|                | Foundation Disbursements                                 | \$5,116,413  | \$3,969,861         | , , -        | 110%           | 63%            |
| Other Revenue  | ICC Generated                                            | \$9,603,567  | \$10,513,041        | \$9,720,200  | -8%            | 1%             |
| Other Revenue  | Resource Fees                                            | \$2,096,340  | \$2,371,881         | \$2,664,663  | 12%            | 27%            |
|                | Other Income                                             | \$1,669,746  | \$2,172,753         | \$2,178,629  | 0%             | 30%            |
| Research Fund  |                                                          | ψ1,000,740   | ΨΖ, 17Ζ,100         | Ψ2,110,029   | <u> </u>       | 30 /0          |
|                | Grants & Contracts                                       | \$41,436,648 | \$41,984,696        | \$45,312,147 | 8%             | 9%             |
|                | Other General Fund Research                              | \$1,170,798  | \$1,265,353         | \$1,274,197  | 1%             |                |
|                | Lance Control of and Proposition                         | Ψ1,110,100   | ψ1, <b>2</b> 00,000 | Ψ1,Σ11,101   | 1 /0           | 570            |