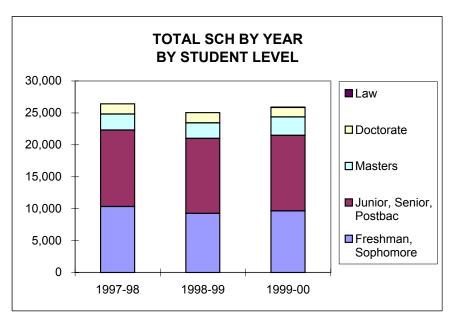

Art

Art History

Arts and Administration

Planning, Public Policy, and Mgmt

|                | •                                                   | 1997-98     | 1998-99             | 1999-00            | 1 year change<br>98/99 to 99/00 | 2 year change<br>97/98 to 99/00 |
|----------------|-----------------------------------------------------|-------------|---------------------|--------------------|---------------------------------|---------------------------------|
| Student Data   |                                                     | 1337-30     | 1330-33             | 1000-00            | 30/33 10 33/00                  | 31130 to 33100                  |
|                | Total Student Credit Hours                          | 62,695      | 57,149              | 58,919             | 3%                              | -6%                             |
|                | Lower Division                                      | 16,437      | 15,124              | 16,338             | 8%                              | -1%                             |
| Course Level   | Upper Division                                      | 30,438      | 27,324              | 28,061             | 3%                              | -8%                             |
| SCH            | Total Undergrad                                     | 46,875      | 42,448              | 44,399             | 5%                              | -5%                             |
|                | Grad                                                | 15,820      | 14,701              | 14,520             | -1%                             | -8%                             |
|                | Freshman, Sophomore                                 | 12,400      | 11,849              | 13,645             | 15%                             | 10%                             |
|                | Junior, Senior, Postbac                             | 33,468      | 29,492              | 29,496             | 0%                              | -12%                            |
| Student Level  | Masters                                             | 16,526      | 15,595              | 15,576             | 0%                              | -6%                             |
| CH             | Doctorate                                           | 290         | 182                 | 185                | 2%                              | -36%<br>55%                     |
|                | Law                                                 | 11          | 31                  | 17                 | -45%                            | 55%                             |
|                | Total weighted student FTE                          | 1,489       | 1,359               | 1,399              | 3%                              | -6%                             |
|                | Undergraduate Degrees                               | 325         | 311                 | 274                | -12%                            | -16%                            |
|                | Graduate Degrees Granted                            | 157         | 153                 | 152                | -1%                             | -3%                             |
|                | Average credits at degree                           |             |                     |                    |                                 |                                 |
|                | Undergrad Majors                                    | 1,014       | 1,012               | 992                | -2%                             | -2%                             |
|                | Undergrad 1-4 Majors                                | 1,065       | 1,043               | 1,027              | -2%                             | -4%                             |
|                | New Grad Majors                                     | 131         | 118                 | 119                | 1%                              | -9%                             |
| Faculty Data   | Total Grad Majors                                   | 471         | 454                 | 438                | -4%                             | -7%                             |
| Faculty Data   | Tenure/tenure track FTE                             | 68          | 67                  | 68                 | 2%                              | 1%                              |
|                | 600 Hour FTE                                        | 3           | 3                   | 3                  | 13%                             | -2%                             |
|                | GTF                                                 | 21          | 25                  | 24                 | -3%                             | 13%                             |
|                | Other instructional FTE                             | 21          | 20                  | 21                 | 1%                              | -3%                             |
|                | Total Instructional FTE                             | 113         | 115                 | 116                | 1%                              | 3%                              |
| Operating Expe |                                                     |             |                     |                    |                                 |                                 |
|                | Departmental Expenditures General Fund Expenditures | \$6,589,724 | \$6,609,029         | \$7,049,344        | 7%                              | 7%                              |
|                | Income Fund Expenditures                            | \$98,443    | \$208,925           | \$378,014          | 81%                             | 284%                            |
|                | Other Funds (minus ICC)                             | \$58,559    | \$53,461            | \$23,824           | -55%                            | -59%                            |
|                | ICC Expenditures                                    | \$62,896    | \$52,096            | \$55,314           | 6%                              | -12%                            |
|                | Dean's Office Expenditures                          | \$1,272,764 | \$1,248,602         | \$1,240,676        | -1%                             | -3%                             |
|                | Total Unit Expenditures                             | \$8,082,386 | \$8,172,113         | \$8,747,173        | 7%                              | 8%                              |
|                | Instructional and Admin. Salaries                   | \$4,233,023 | \$4,208,359         | \$4,467,533        | 6%                              | 6%                              |
|                | GTF Instr and Admin Salaries                        | \$341,230   | \$379,411           | \$404,944          | 7%                              | 19%                             |
| External Fundi | ng                                                  |             |                     |                    |                                 |                                 |
|                | Foundation Disbursements                            | \$469,033   | \$457,261           | \$557,011          | 22%                             | 19%                             |
| Othor Barran   | ICC Generated                                       | \$384,809   | \$452,810           | \$400,005          | -12%                            | 4%                              |
| Other Revenue  | Resource Fees                                       | \$0         | \$61,800            | \$62,730           | 2%                              |                                 |
|                | Other Income                                        | \$143,440   | \$129,633           | \$149,148          | 15%                             | 4%                              |
| Research Fund  |                                                     | 7,          | + : =0,000          | ÷ ,                |                                 |                                 |
|                | Grants & Contracts Expenditures                     | \$3 121 085 | \$3 016 <i>4</i> 33 | \$3 312 <i>474</i> | 10%                             | 6%                              |