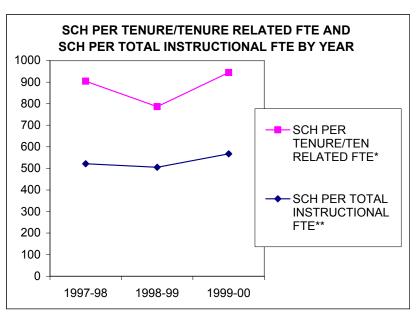

# UNIVERSITY OF OREGON DEPARTMENTAL PERFORMANCE INDICATORS

| University Summary                       | 1997-98 | 1998-99 | 1999-00 | 1 year change<br>98/99 to 99/00 | 2 year change<br>97/98 to 99/00 |
|------------------------------------------|---------|---------|---------|---------------------------------|---------------------------------|
|                                          |         |         |         |                                 |                                 |
| SCH PER TENURE/TEN RELATED FTE*          | 1,173   | 1,131   | 1,145   | 1%                              | -2%                             |
| SCH PER TOTAL INSTRUCTIONAL FTE**        | 574     | 553     | 559     | 1%                              | -3%                             |
| GENERAL FUND EXPENDITURE PER SCH         | \$102   | \$107   | \$113   | 6%                              | 11%                             |
| TOTAL UNIT EXPENDITURE PER SCH           | \$124   | \$131   | \$138   | 5%                              | 11%                             |
| INSTR SALARY PER SCH                     | \$62    | \$64    | \$66    | 2%                              | 6%                              |
|                                          |         |         |         |                                 |                                 |
| % FR/SOPH OF TOTAL SCH                   | 37%     | 37%     | 37%     |                                 | 0%                              |
| % JR/SR OF TOTAL SCH                     | 46%     | 46%     | 46%     |                                 | 0%                              |
| % MASTERS OF TOTAL SCH                   | 8%      | 9%      | 9%      | 0%                              | 0%                              |
| % DOCTORATE OF TOTAL SCH                 | 5%      | 5%      | 5%      | 0%                              | 0%                              |
| % LAW OF TOTAL SCH                       | 3%      | 3%      | 3%      | 0%                              | 0%                              |
| STUDENT FTE TO INSTRUCTIONAL FTE         | 13.6    | 13.1    | 13.3    | 1.2%                            | -2.5%                           |
| STUDENT FTE TO INSTRUCTIONAL FTE W/O GTF | 19.1    | 19.1    | 19.1    | 0.1%                            | 0.3%                            |

<sup>\*</sup> Tenure and tenure track only\*\* All instructional faculty including GTFs