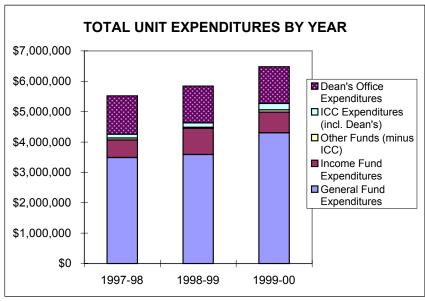

# **Glossary**

Last Updated: June 2nd, 2008

|                | University Summary                                       |              |                     |              |                |                |
|----------------|----------------------------------------------------------|--------------|---------------------|--------------|----------------|----------------|
|                |                                                          |              |                     |              | 1 year change  | 2 year change  |
| 0, 1, 15,      |                                                          | 1997-98      | 1998-99             | 1999-00      | 98/99 to 99/00 | 97/98 to 99/00 |
| Student Data   | T-4-1 04 4 0 44 11                                       | 044 400      | 005 400             | 004.005      | 40/            | 20/            |
|                | Total Student Credit Hours                               | 644,138      | 625,430             | 621,685      | -1%            | -3%            |
|                | Lower Division                                           | 294,984      | 289.102             | 289,012      | 0%             | -2%            |
| Course Level   | Upper Division                                           | 244,396      | 234,033             | 229,828      | -2%            | -6%            |
| Student Credit | Total Undergrad                                          | 539,380      | 523.135             | 518.840      | -1%            | -4%            |
| Hours          | Grad                                                     | 104,758      | 102,295             | 102,845      | 1%             | -2%            |
|                | Freshman, Sophomore                                      | 239,281      | 228,428             | 229,177      | 0%             | -4%            |
|                | Junior, Senior, Postbac                                  | 293,900      | 288,844             | 284,021      | -2%            | -3%            |
| Student Level  | Masters                                                  | 54,030       | 53,189              | 53,455       | 1%             | -1%            |
| Credit Hours   | Doctorate                                                | 34,713       | 33,939              | 34,016       | 0%             | -2%            |
| Credit Hours   | Law                                                      | 22,214       | 21,031              | 21,016       | 0%             | -5%            |
|                |                                                          |              |                     |              |                |                |
|                | Weighted student FTE                                     | 15,252       | 14,814              | 14,733       | -1%            | -3%            |
|                | Undergraduate Degrees                                    | 3,348        | 3,298               | 3,329        | 1%             | -1%            |
|                | Graduate Degrees Granted                                 | 1.049        | 1,069               | 1.161        | 9%             | 11%            |
|                |                                                          | 1,010        | .,                  | .,           |                |                |
|                |                                                          |              |                     |              |                |                |
|                | Undergrad Majors                                         | 10,787       | 10,528              | 10,535       | 0%             | -2%            |
|                | Undergrad 1-4 Majors                                     | 11,582       | 11,291              | 11,278       | 0%             |                |
|                | New Grad Majors                                          | 936          | 879                 | 841          | -4%            | -10%           |
|                | Total Grad Majors                                        | 3,063        | 3,056               | 2,989        | -2%            | -2%            |
| Faculty Data   |                                                          |              |                     |              | 1              | 11             |
|                | Tenure/tenure track FTE                                  | 549          | 553                 | 543          | -2%            | -1%            |
|                | 600 Hour FTE                                             | 25           | 23                  | 24           | 5%             | -3%            |
|                | GTFs                                                     | 323          | 356                 | 342          | -4%            |                |
|                | Other instructional FTE                                  | 225          | 199                 | 203          | 2%             | -10%           |
| Operating Expe | Total Instructional FTE                                  | 1,122        | 1,131               | 1,112        | -2%            | -1%            |
|                | enditures<br>Departmental Instr. and Admin. Expenditures | :            |                     |              |                |                |
| _              | General Fund Expenditures                                | \$65,880,351 | \$66,695,000        | \$70,445,635 | 6%             | 7%             |
|                | Income Fund Expenditures                                 | \$3,097,972  | \$3,836,329         | \$3,976,600  | 4%             |                |
|                | Other Funds (minus ICC)                                  | \$2,150,202  | \$1,886,030         | \$1,872,043  | -1%            | -13%           |
|                | ICC Expenditures                                         | \$2,031,529  | \$1,959,102         | \$2,025,736  | 3%             | 0%             |
|                | Dean's Office Expenditures                               | \$6,960,386  | \$7,305,737         | \$7,389,520  | 1%             | 6%             |
|                | Total Unit Expenditures                                  | \$80,059,609 | \$81,639,983        | \$85,557,870 | 5%             | 7%             |
|                | _                                                        |              |                     |              |                |                |
|                | Instructional and Admin. Salaries                        | \$39,880,369 | \$40,124,907        | \$40,869,529 | 2%             | 2%             |
|                | GTF Instr and Admin Salaries                             | \$6,136,207  | \$6,619,068         | \$6,679,325  | 1%             | 9%             |
|                | _                                                        |              |                     |              |                |                |
| External Fundi |                                                          | CE 440 440   | #2.000.004          | \$8.330.770  | 1100/          | 620/           |
|                | Foundation Disbursements                                 | \$5,116,413  | \$3,969,861         | , , -        | 110%           | 63%            |
| Other Revenue  | ICC Generated                                            | \$9,603,567  | \$10,513,041        | \$9,720,200  | -8%            | 1%             |
| Other Revenue  | Resource Fees                                            | \$2,096,340  | \$2,371,881         | \$2,664,663  | 12%            | 27%            |
|                | Other Income                                             | \$1,669,746  | \$2,172,753         | \$2,178,629  | 0%             | 30%            |
| Research Fund  |                                                          | ψ1,000,740   | ΨΖ, 17Ζ,100         | Ψ2,110,029   | <u> </u>       | 30 /0          |
|                | Grants & Contracts                                       | \$41,436,648 | \$41,984,696        | \$45,312,147 | 8%             | 9%             |
|                | Other General Fund Research                              | \$1,170,798  | \$1,265,353         | \$1,274,197  | 1%             |                |
|                | Lance Control of and Proposition                         | Ψ1,110,100   | ψ1, <b>2</b> 00,000 | Ψ1,Σ11,101   | 1 /0           | 570            |