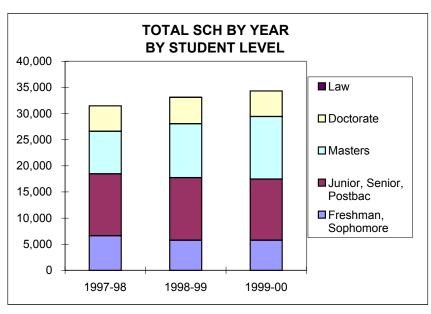

# UNIVERSITY OF OREGON DEPARTMENTAL PERFORMANCE INDICATORS

| University Summary                       | 1997-98 | 1998-99 | 1999-00 | 1 year change<br>98/99 to 99/00 | 2 year change<br>97/98 to 99/00 |
|------------------------------------------|---------|---------|---------|---------------------------------|---------------------------------|
|                                          |         |         |         |                                 |                                 |
| SCH PER TENURE/TEN RELATED FTE*          | 1,173   | 1,131   | 1,145   | 1%                              | -2%                             |
| SCH PER TOTAL INSTRUCTIONAL FTE**        | 574     | 553     | 559     | 1%                              | -3%                             |
| GENERAL FUND EXPENDITURE PER SCH         | \$102   | \$107   | \$113   | 6%                              | 11%                             |
| TOTAL UNIT EXPENDITURE PER SCH           | \$124   | \$131   | \$138   | 5%                              | 11%                             |
| INSTR SALARY PER SCH                     | \$62    | \$64    | \$66    | 2%                              | 6%                              |
|                                          |         |         |         |                                 |                                 |
| % FR/SOPH OF TOTAL SCH                   | 37%     | 37%     | 37%     |                                 | 0%                              |
| % JR/SR OF TOTAL SCH                     | 46%     | 46%     | 46%     |                                 | 0%                              |
| % MASTERS OF TOTAL SCH                   | 8%      | 9%      | 9%      | 0%                              | 0%                              |
| % DOCTORATE OF TOTAL SCH                 | 5%      | 5%      | 5%      | 0%                              | 0%                              |
| % LAW OF TOTAL SCH                       | 3%      | 3%      | 3%      | 0%                              | 0%                              |
| STUDENT FTE TO INSTRUCTIONAL FTE         | 13.6    | 13.1    | 13.3    | 1.2%                            | -2.5%                           |
| STUDENT FTE TO INSTRUCTIONAL FTE W/O GTF | 19.1    | 19.1    | 19.1    | 0.1%                            | 0.3%                            |