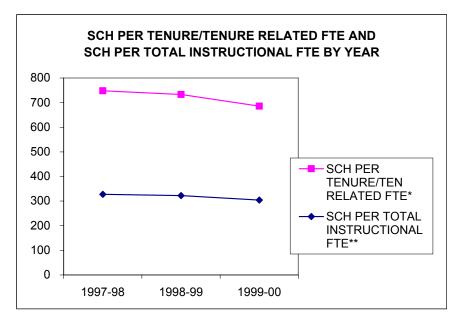

#### **Summary Architecture and Allied Arts**

|         |         |         | 1 year change  | 2 year change  |
|---------|---------|---------|----------------|----------------|
| 1997-98 | 1998-99 | 1999-00 | 98/99 to 99/00 | 97/98 to 99/00 |

| SCH PER TENURE/TEN RELATED FTE*          | 929   | 852   | 862   | 1%  | -7% |
|------------------------------------------|-------|-------|-------|-----|-----|
| SCH PER TOTAL INSTRUCTIONAL FTE**        | 553   | 496   | 507   | 2%  | -8% |
| GENERAL FUND EXPENDITURE PER SCH         | \$105 | \$116 | \$120 | 3%  | 14% |
| TOTAL UNIT EXPENDITURE PER SCH           | \$129 | \$143 | \$148 | 4%  | 15% |
| INSTR/ADMIN SALARY PER SCH               | \$68  | \$74  | \$76  | 3%  | 12% |
| % FR/SOPH OF TOTAL SCH                   | 20%   | 21%   | 23%   | 2%  | 3%  |
| % JR/SR OF TOTAL SCH                     | 53%   | 52%   | 50%   | -2% | -3% |
| % MASTERS OF TOTAL SCH                   | 26%   | 27%   | 26%   | -1% | 0%  |
| % DOCTORATE OF TOTAL SCH                 | 0%    | 0%    | 0%    | 0%  | 0%  |
| STUDENT FTE TO INSTRUCTIONAL FTE         | 13.1  | 11.8  | 12.0  | 2%  | -8% |
| STUDENT FTE TO INSTRUCTIONAL FTE W/O GTF | 16.2  | 15.0  | 15.1  | 1%  | -6% |

<sup>\*</sup> Tenure and tenure track only\*\* All instructional faculty including GTFs