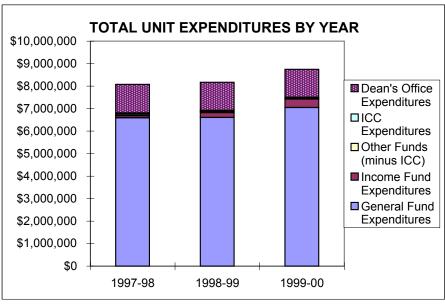

Art

Art History

Arts and Administration

Planning, Public Policy, and Mgmt

|                | •                                                   | 1997-98     | 1998-99             | 1999-00            | 1 year change<br>98/99 to 99/00 | 2 year change<br>97/98 to 99/00 |
|----------------|-----------------------------------------------------|-------------|---------------------|--------------------|---------------------------------|---------------------------------|
| Student Data   |                                                     | 1337-30     | 1330-33             | 1000-00            | 30/33 10 33/00                  | 31130 to 33100                  |
|                | Total Student Credit Hours                          | 62,695      | 57,149              | 58,919             | 3%                              | -6%                             |
|                | Lower Division                                      | 16,437      | 15,124              | 16,338             | 8%                              | -1%                             |
| Course Level   | Upper Division                                      | 30,438      | 27,324              | 28,061             | 3%                              | -8%                             |
| SCH            | Total Undergrad                                     | 46,875      | 42,448              | 44,399             | 5%                              | -5%                             |
|                | Grad                                                | 15,820      | 14,701              | 14,520             | -1%                             | -8%                             |
|                | Freshman, Sophomore                                 | 12,400      | 11,849              | 13,645             | 15%                             | 10%                             |
|                | Junior, Senior, Postbac                             | 33,468      | 29,492              | 29,496             | 0%                              | -12%                            |
| Student Level  | Masters                                             | 16,526      | 15,595              | 15,576             | 0%                              | -6%                             |
| CH             | Doctorate                                           | 290         | 182                 | 185                | 2%                              | -36%<br>55%                     |
|                | Law                                                 | 11          | 31                  | 17                 | -45%                            | 55%                             |
|                | Total weighted student FTE                          | 1,489       | 1,359               | 1,399              | 3%                              | -6%                             |
|                | Undergraduate Degrees                               | 325         | 311                 | 274                | -12%                            | -16%                            |
|                | Graduate Degrees Granted                            | 157         | 153                 | 152                | -1%                             | -3%                             |
|                | Average credits at degree                           |             |                     |                    |                                 |                                 |
|                | Undergrad Majors                                    | 1,014       | 1,012               | 992                | -2%                             | -2%                             |
|                | Undergrad 1-4 Majors                                | 1,065       | 1,043               | 1,027              | -2%                             | -4%                             |
|                | New Grad Majors                                     | 131         | 118                 | 119                | 1%                              | -9%                             |
| Faculty Data   | Total Grad Majors                                   | 471         | 454                 | 438                | -4%                             | -7%                             |
| Faculty Data   | Tenure/tenure track FTE                             | 68          | 67                  | 68                 | 2%                              | 1%                              |
|                | 600 Hour FTE                                        | 3           | 3                   | 3                  | 13%                             | -2%                             |
|                | GTF                                                 | 21          | 25                  | 24                 | -3%                             | 13%                             |
|                | Other instructional FTE                             | 21          | 20                  | 21                 | 1%                              | -3%                             |
|                | Total Instructional FTE                             | 113         | 115                 | 116                | 1%                              | 3%                              |
| Operating Expe |                                                     |             |                     |                    |                                 |                                 |
|                | Departmental Expenditures General Fund Expenditures | \$6,589,724 | \$6,609,029         | \$7,049,344        | 7%                              | 7%                              |
|                | Income Fund Expenditures                            | \$98,443    | \$208,925           | \$378,014          | 81%                             | 284%                            |
|                | Other Funds (minus ICC)                             | \$58,559    | \$53,461            | \$23,824           | -55%                            | -59%                            |
|                | ICC Expenditures                                    | \$62,896    | \$52,096            | \$55,314           | 6%                              | -12%                            |
|                | Dean's Office Expenditures                          | \$1,272,764 | \$1,248,602         | \$1,240,676        | -1%                             | -3%                             |
|                | Total Unit Expenditures                             | \$8,082,386 | \$8,172,113         | \$8,747,173        | 7%                              | 8%                              |
|                | Instructional and Admin. Salaries                   | \$4,233,023 | \$4,208,359         | \$4,467,533        | 6%                              | 6%                              |
|                | GTF Instr and Admin Salaries                        | \$341,230   | \$379,411           | \$404,944          | 7%                              | 19%                             |
| External Fundi | ng                                                  |             |                     |                    |                                 |                                 |
|                | Foundation Disbursements                            | \$469,033   | \$457,261           | \$557,011          | 22%                             | 19%                             |
| Othor Barran   | ICC Generated                                       | \$384,809   | \$452,810           | \$400,005          | -12%                            | 4%                              |
| Other Revenue  | Resource Fees                                       | \$0         | \$61,800            | \$62,730           | 2%                              |                                 |
|                | Other Income                                        | \$143,440   | \$129,633           | \$149,148          | 15%                             | 4%                              |
| Research Fund  |                                                     | 7,          | + : =0,000          | ÷ ,                |                                 |                                 |
|                | Grants & Contracts Expenditures                     | \$3 121 085 | \$3 016 <i>4</i> 33 | \$3 312 <i>474</i> | 10%                             | 6%                              |

#### **Summary Architecture and Allied Arts**

|         |         |         | 1 year change  | 2 year change  |
|---------|---------|---------|----------------|----------------|
| 1997-98 | 1998-99 | 1999-00 | 98/99 to 99/00 | 97/98 to 99/00 |