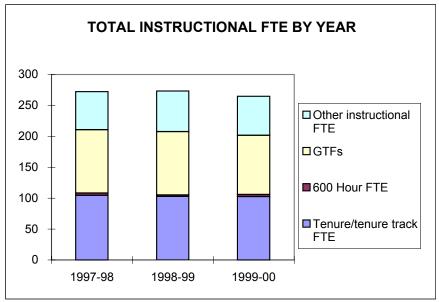

# **Glossary**

Last Updated: June 2nd, 2008

|                | University Summary                                       |              |                     |              |                |                |
|----------------|----------------------------------------------------------|--------------|---------------------|--------------|----------------|----------------|
|                |                                                          |              |                     |              | 1 year change  | 2 year change  |
| 0, 1, 15,      |                                                          | 1997-98      | 1998-99             | 1999-00      | 98/99 to 99/00 | 97/98 to 99/00 |
| Student Data   | T-4-1 04 4 0 44 11                                       | 044 400      | 005 400             | 004.005      | 40/            | 20/            |
|                | Total Student Credit Hours                               | 644,138      | 625,430             | 621,685      | -1%            | -3%            |
|                | Lower Division                                           | 294,984      | 289.102             | 289,012      | 0%             | -2%            |
| Course Level   | Upper Division                                           | 244,396      | 234,033             | 229,828      | -2%            | -6%            |
| Student Credit | Total Undergrad                                          | 539,380      | 523.135             | 518.840      | -1%            | -4%            |
| Hours          | Grad                                                     | 104,758      | 102,295             | 102,845      | 1%             | -2%            |
|                | Freshman, Sophomore                                      | 239,281      | 228,428             | 229,177      | 0%             | -4%            |
|                | Junior, Senior, Postbac                                  | 293,900      | 288,844             | 284,021      | -2%            | -3%            |
| Student Level  | Masters                                                  | 54,030       | 53,189              | 53,455       | 1%             | -1%            |
| Credit Hours   | Doctorate                                                | 34,713       | 33,939              | 34,016       | 0%             | -2%            |
| Credit Hours   | Law                                                      | 22,214       | 21,031              | 21,016       | 0%             | -5%            |
|                |                                                          |              |                     |              |                |                |
|                | Weighted student FTE                                     | 15,252       | 14,814              | 14,733       | -1%            | -3%            |
|                | Undergraduate Degrees                                    | 3,348        | 3,298               | 3,329        | 1%             | -1%            |
|                | Graduate Degrees Granted                                 | 1.049        | 1,069               | 1.161        | 9%             | 11%            |
|                |                                                          | 1,010        | .,                  | .,           |                |                |
|                |                                                          |              |                     |              |                |                |
|                | Undergrad Majors                                         | 10,787       | 10,528              | 10,535       | 0%             | -2%            |
|                | Undergrad 1-4 Majors                                     | 11,582       | 11,291              | 11,278       | 0%             |                |
|                | New Grad Majors                                          | 936          | 879                 | 841          | -4%            | -10%           |
|                | Total Grad Majors                                        | 3,063        | 3,056               | 2,989        | -2%            | -2%            |
| Faculty Data   |                                                          |              |                     |              | 1              | 11             |
|                | Tenure/tenure track FTE                                  | 549          | 553                 | 543          | -2%            | -1%            |
|                | 600 Hour FTE                                             | 25           | 23                  | 24           | 5%             | -3%            |
|                | GTFs                                                     | 323          | 356                 | 342          | -4%            |                |
|                | Other instructional FTE                                  | 225          | 199                 | 203          | 2%             | -10%           |
| Operating Expe | Total Instructional FTE                                  | 1,122        | 1,131               | 1,112        | -2%            | -1%            |
|                | enditures<br>Departmental Instr. and Admin. Expenditures | :            |                     |              |                |                |
| _              | General Fund Expenditures                                | \$65,880,351 | \$66,695,000        | \$70,445,635 | 6%             | 7%             |
|                | Income Fund Expenditures                                 | \$3,097,972  | \$3,836,329         | \$3,976,600  | 4%             |                |
|                | Other Funds (minus ICC)                                  | \$2,150,202  | \$1,886,030         | \$1,872,043  | -1%            | -13%           |
|                | ICC Expenditures                                         | \$2,031,529  | \$1,959,102         | \$2,025,736  | 3%             | 0%             |
|                | Dean's Office Expenditures                               | \$6,960,386  | \$7,305,737         | \$7,389,520  | 1%             | 6%             |
|                | Total Unit Expenditures                                  | \$80,059,609 | \$81,639,983        | \$85,557,870 | 5%             | 7%             |
|                | _                                                        |              |                     |              |                |                |
|                | Instructional and Admin. Salaries                        | \$39,880,369 | \$40,124,907        | \$40,869,529 | 2%             | 2%             |
|                | GTF Instr and Admin Salaries                             | \$6,136,207  | \$6,619,068         | \$6,679,325  | 1%             | 9%             |
|                | _                                                        |              |                     |              |                |                |
| External Fundi |                                                          | CE 440 440   | #2.000.004          | \$8.330.770  | 1100/          | 620/           |
|                | Foundation Disbursements                                 | \$5,116,413  | \$3,969,861         | , , -        | 110%           | 63%            |
| Other Revenue  | ICC Generated                                            | \$9,603,567  | \$10,513,041        | \$9,720,200  | -8%            | 1%             |
| Other Revenue  | Resource Fees                                            | \$2,096,340  | \$2,371,881         | \$2,664,663  | 12%            | 27%            |
|                | Other Income                                             | \$1,669,746  | \$2,172,753         | \$2,178,629  | 0%             | 30%            |
| Research Fund  |                                                          | ψ1,000,740   | ΨΖ, 17Ζ,100         | Ψ2,110,029   | <u> </u>       | 30 /0          |
|                | Grants & Contracts                                       | \$41,436,648 | \$41,984,696        | \$45,312,147 | 8%             | 9%             |
|                | Other General Fund Research                              | \$1,170,798  | \$1,265,353         | \$1,274,197  | 1%             |                |
|                | Lance Control of and Proposition                         | Ψ1,110,100   | ψ1, <b>2</b> 00,000 | Ψ1,Σ11,101   | 1 /0           | 570            |