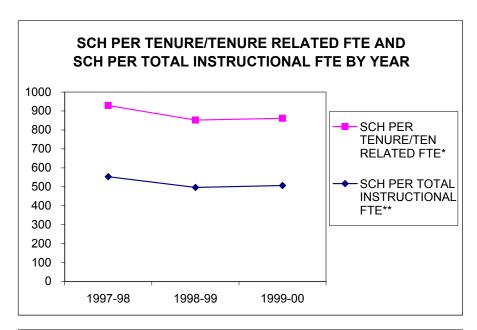

#### **Summary Architecture and Allied Arts**

|         |         |         | 1 year change  | 2 year change  |
|---------|---------|---------|----------------|----------------|
| 1997-98 | 1998-99 | 1999-00 | 98/99 to 99/00 | 97/98 to 99/00 |

| SCH PER TENURE/TEN RELATED FTE*          | 929   | 852   | 862   | 1%  | -7% |
|------------------------------------------|-------|-------|-------|-----|-----|
| SCH PER TOTAL INSTRUCTIONAL FTE**        | 553   | 496   | 507   | 2%  | -8% |
| GENERAL FUND EXPENDITURE PER SCH         | \$105 | \$116 | \$120 | 3%  | 14% |
| TOTAL UNIT EXPENDITURE PER SCH           | \$129 | \$143 | \$148 | 4%  | 15% |
| INSTR/ADMIN SALARY PER SCH               | \$68  | \$74  | \$76  | 3%  | 12% |
| % FR/SOPH OF TOTAL SCH                   | 20%   | 21%   | 23%   | 2%  | 3%  |
| % JR/SR OF TOTAL SCH                     | 53%   | 52%   | 50%   | -2% | -3% |
| % MASTERS OF TOTAL SCH                   | 26%   | 27%   | 26%   | -1% | 0%  |
| % DOCTORATE OF TOTAL SCH                 | 0%    | 0%    | 0%    | 0%  | 0%  |
| STUDENT FTE TO INSTRUCTIONAL FTE         | 13.1  | 11.8  | 12.0  | 2%  | -8% |
| STUDENT FTE TO INSTRUCTIONAL FTE W/O GTF | 16.2  | 15.0  | 15.1  | 1%  | -6% |