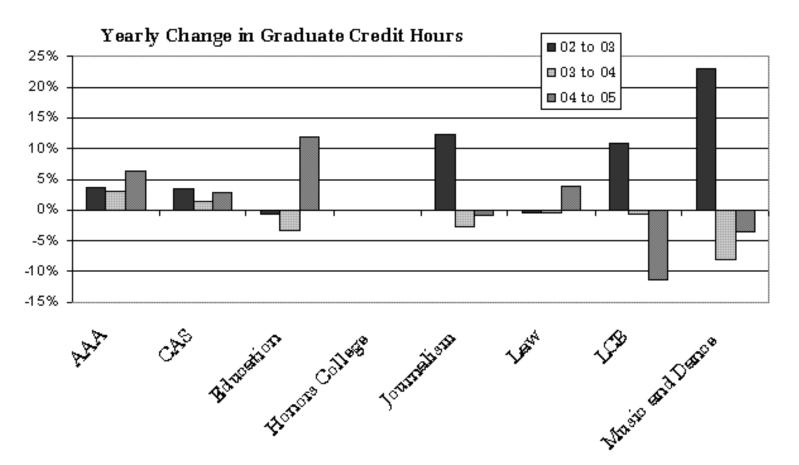

**Journalism**

- Journalism Summary (Graph)
- Journalism Summary (Report)

Journalism Dean

#### Law

- Law Summary (Graph)
- Law Summary (Report)
- Law Dean

## Music

- Music Summary (Graph)
- Music Summary (Report)
- Music Dean

# **Music Departments**

- Music
- Dance

# **Glossary**

Listed below are documents containing performance indicator summaries and data for the **2004-05** fiscal year.

Last Updated: June 2nd, 2008

# 2005 U of O Total Unit Expenditure and percent of total









### 2005 U of O Total Instructional FTE by College Percent of Total







# 2005 Lower Division Student Credit Hours



### 2005 Upper Division Student Credit Hours percent of total



#### 2005 Graduate Student Credit Hours percent of total



## Yearly Change in Total Student Credit Hours







#### **AAA Dean's Office**

|                                  |                     | _ |           |           |           | •             | 1            |
|----------------------------------|---------------------|---|-----------|-----------|-----------|---------------|--------------|
|                                  | 1997-98             |   | 2002-03   | 2003-04   | 2004-05   | Char<br>04-05 | nge<br>98-05 |
| Administrative Support           | 1007 00             |   | 2002 00   | 2000 0 1  | 2001 00   | 04-03         | 30-03        |
| General Fund                     | 347,225             |   | 436,252   | 391,374   | 393,568   | 1%            | 13%          |
| Assigned General Fund            | 0                   |   | 0         | 0         | 0         | 1 70          | 1370