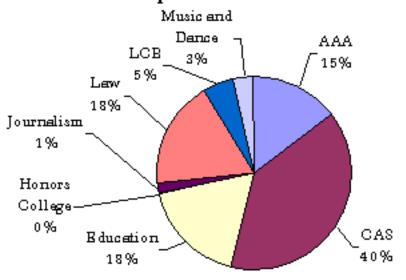

Summary (Graph)
- Honors College Summary (Report)

### **Journalism**

- Journalism Summary (Graph)
- Journalism Summary (Report)

Journalism Dean

#### Law

- Law Summary (Graph)
- Law Summary (Report)
- Law Dean

## Music

- Music Summary (Graph)
- Music Summary (Report)
- Music Dean

# **Music Departments**

- Music
- Dance

# **Glossary**

Listed below are documents containing performance indicator summaries and data for the **2004-05** fiscal year.

Last Updated: June 2nd, 2008

# 2005 U of O Total Unit Expenditure and percent of total









### 2005 U of O Total Instructional FTE by College Percent of Total







# 2005 Lower Division Student Credit Hours



### 2005 Upper Division Student Credit Hours percent of total



#### 2005 Graduate Student Credit Hours percent of total



## Yearly Change in Total Student Credit Hours







#### **AAA Dean's Office**

|                                  |                     | _ |           |           |           | •             | 1            |
|----------------------------------|---------------------|---|-----------|-----------|-----------|---------------|--------------|
|                                  | 1997-98             |   | 2002-03   | 2003-04   | 2004-05   | Char<br>04-05 | nge<br>98-05 |
| Administrative Support           | 1007 00             |   | 2002 00   | 2000 0 1  | 2001 00   | 04-03         | 30-03        |
| General Fund                     | 347,225             |   | 436,252   | 391,374   | 393,568   | 1%            | 13%          |
| Assigned General Fund            | 0                   |   | 0