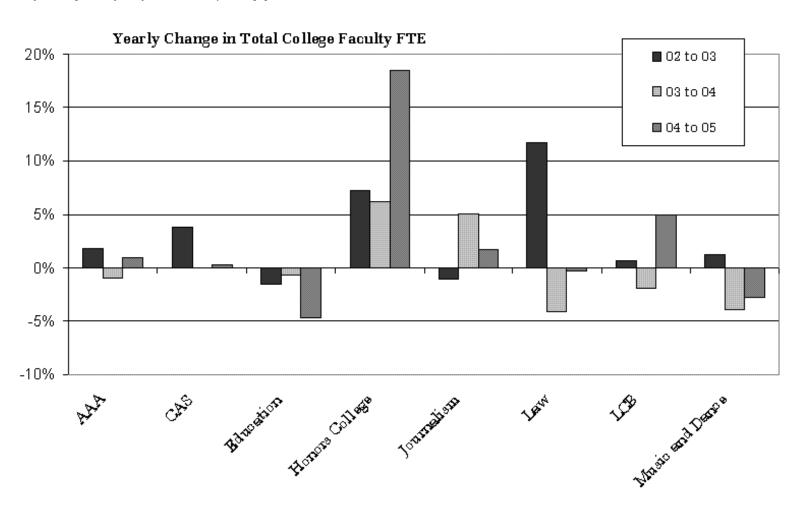

# **Faculty**

- Total Instructional FTE by College
- Yearly Change in Total Faculty FTE