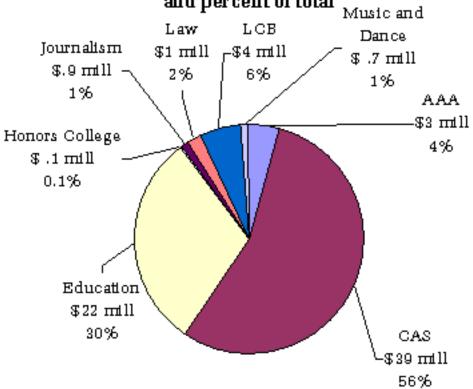

### **Finances**

- Total Unit Expenditures
- External Funding by College
- Yearly Change Total College Expenditures