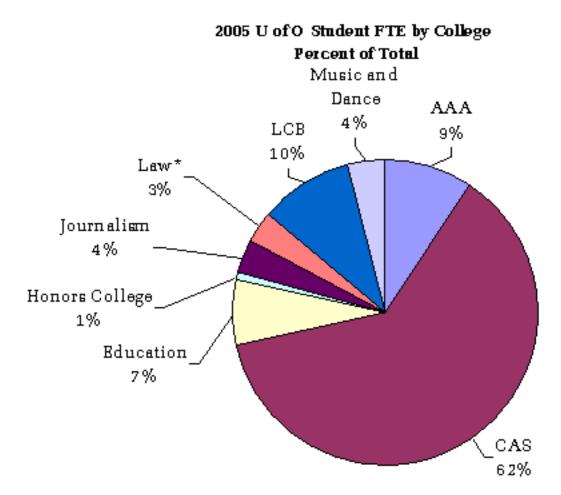

### **Students**

- Total Student FTE by College
- Lower Division Student Credit Hours

- Upper Division Student Credit Hours
- Graduate Student Credit Hours
- Yearly Change in Total Student Credit Hours
- Yearly Change in Undergraduate Student Credit Hours
- Yearly Change in Graduate Student Credit Hours