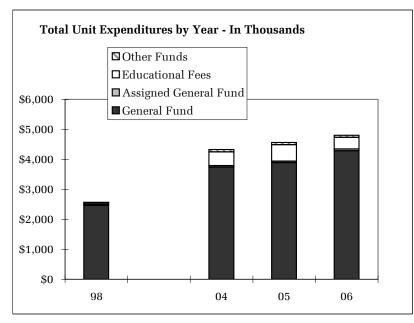

# University Summary

1/19/2007 UniversalChart-UOSum

| <b>University Summary</b>      |            |    |                  |                |             |                |              |
|--------------------------------|------------|----|------------------|----------------|-------------|----------------|--------------|
|                                | 1997-98    | •  | 2003-04          | 2004-05        | 2005-06     | Cha            | nge<br>98-06 |
| Student Data                   | 1997-90    | •  | 2003-04          | 2004-03        | 2003-00     | 03-00          | 90-00        |
| Total Student Credit Hours     | 645,059    |    | 735,844          | 752,132        | 746,187     | -1%            | 16%          |
| Course Level Credit Hours      | 043,039    |    | 733,044          | 752,152        | 740,107     | -1 /0          | 10 /0        |
| Lower Division                 | 294,818    |    | 348,350          | 348,791        | 341,768     | -2%            | 16%          |
| Upper Division                 | 245,146    |    | 272,508          | 283,882        | 287,809     | 1%             | 17%          |
| Total Undergrad                | 539,964    |    | 620,858          | 632,673        | 629,577     | 0%             | 17%          |
| Grad                           | 105,095    |    | 114,986          | 119,459        | 116,610     | -2%            | 11%          |
| Student Level Credit Hours     | 100,033    |    | 114,500          | 113,433        | 110,010     | -2 /0          | 11 /0        |
| Freshman, Sophomore            | 238,662    |    | 271,604          | 273,581        | 272,415     | 0%             | 14%          |
| Junior, Senior, Postbac        | 295,153    |    | 344,366          | 354,440        | 352,755     | 0%             | 20%          |
| Masters                        | 54,396     |    | 58,502           | 61,064         | 58,851      | -4%            |              |
| Doctorate                      | 34,901     |    | 40,302           | 41,106         | 40,316      | -2%            | 16%          |
| Law                            | 21,947     |    | 21,070           | 21,942         | 21,850      | 0%             | 0%           |
|                                |            |    |                  |                |             |                |              |
| Total Student FTE              | 15,276     |    | 17,391           | 17,784         | 17,628      | -1%            | 15%          |
| Undergraduate Degrees          | 3,430      |    | 3,684            | 3,960          | 4,161       | 5%             |              |
| Graduate Degrees               | 1,036      |    | 1,234            | 1,247          | 1,302       | 4%             | 26%          |
| Average Credits at Degree      |            | Av | ailable At Depai | tmental Report | ng Level    |                |              |
| Undergrad Majors               | 10,789     |    | 12,474           | 12,923         | 13,089      | 1%             | 21%          |
| Undergrad 1-4 Majors           | 11,582     |    | 13,564           | 14,101         | 14,340      | 1 %<br>2%      |              |
| New Grad Majors                | 936        |    | 933              | 946            | 905         | -4%            | -3%          |
| Total Grad Majors              | 3,063      |    | 3,472            | 3,506          | 3,418       | -4%<br>-3%     |              |
| Instructional FTE              | 3,003      | •  | 3,472            | 3,300          | 3,410       | -3 70          | 12%          |
| Tenure Related                 | 559.6      | •  | 572.1            | 590.4          | 609.7       | 3%             | 9%           |
| Post Retirement                | 22.6       |    | 28.2             | 22.7           | 18.3        | -19%           | -19%         |
| Other Faculty                  | 222.8      |    | 236.7            | 221.0          | 220.1       | 0%             | -1%          |
| Faculty Subtotal               | 804.9      |    | 836.9            | 834.1          | 848.1       | 2%             |              |
| GTF                            | 323.3      |    | 389.4            | 397.1          | 394.1       | -1%            | 22%          |
| Instructional FTE Total        | 1,128.2    |    | 1,226.3          | 1,231.2        | 1,242.2     | 1%             | 10%          |
| Operating Expenditures         | 1,120.2    | •  | 1,220.0          | 1,201,2        | 1,010,0     | 1 /0           | 10 /0        |
| General Fund                   | 74,819,579 | •  | 98,279,281       | 102,304,854    | 112,080,427 | 10%            | 50%          |
| Assigned General Fund          | 1,875,085  |    | 2,973,285        | 3,021,402      | 2,518,796   | -17%           |              |
| Educational Fees               | 4,205,938  |    | 7,961,514        | 9,621,113      | 9,822,535   | 2%             |              |
| Other Funds                    | 3,108,227  |    | 5,767,500        | 5,214,355      | 7,007,569   | 34%            |              |
|                                | 3,233,221  |    | 3,1 31 ,333      | 3,2,3 3 3      | 1,001,000   | 0 - 7 0        | ,            |
| <b>Total Unit Expenditures</b> | 84,008,829 | ,  | 114,981,580      | 120,161,725    | 131,429,327 | 9%             | 56%          |
| Salary Expenditures            |            | ,  | I                |                |             |                |              |
| Tenure Related                 | 30,881,263 |    | 39,142,833       | 40,416,383     | 43,919,350  | 9%             | 42%          |
| Post Retirement                | 1,417,276  |    | 2,118,995        | 1,721,509      | 1,486,234   | -14%           | 5%           |
| Other Faculty                  | 7,839,820  |    | 9,403,707        | 8,784,338      | 9,101,079   | 4%             | 16%          |
| Faculty Subtotal               | 40,138,359 |    | 50,665,535       | 50,922,231     | 54,506,663  | 7%             | 36%          |
| GTF                            | 6,151,583  |    | 8,975,282        | 9,174,258      | 9,286,078   | 1%             | 51%          |
| Salaries Total                 | 46,289,942 |    | 59,640,816       | 60,096,489     | 63,792,741  | 6%             | 38%          |
| External Funding*              | 1          |    |                  |                |             |                |              |
| Foundation Disbursements       | 16,564,272 |    | 9,451,448        | 10,387,508     | 18,406,110  | 77%            | 11%          |
| ICC Generated                  | 8,997,650  | į  | 14,685,756       | 14,490,608     | 15,531,774  | 7%             | 73%          |
| Other Revenue* Resource Fees   | 2.006.246  | i  | 6 505 620        | E 004 404      | 7 655 500   | 12%            | 265%         |
| Other Income                   | 2,096,340  |    | 6,595,638        | 6,834,161      | 7,655,529   |                |              |
| Research Funding*              | 1,669,746  | •  | 2,169,961        | 2,987,565      | 2,931,290   | -2%            | 76%          |
| Grants & Contracts             | 38,216,097 | •  | 59,532,581       | 59,981,477     | 65,174,485  | 9%             | 71%          |
| General Fund Research          | 766,132    |    | 672,230          | 1,002,490      | 597,247     | -40%           | -22%         |
| General Fund Research          | 700,132    |    | 074,430          | 1,002,490      | 397,447     | <b>-4</b> U 70 | -4470        |