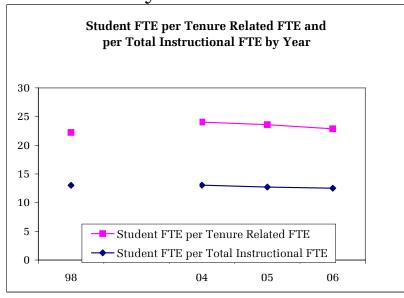

#### **University Summary**

|                                | 1997-98 | 2003-04 | 2004-05 | 2005-06 | Cha<br>05-06 | nge<br>98-06 |
|--------------------------------|---------|---------|---------|---------|--------------|--------------|
| SCH per Tenure Related FTE     | 1,153   | 1,286   | 1,274   | 1,224   | -4%          | 6%           |
| SCH per Instr FTE - no GTF     | 801     | 879     | 902     | 880     | -2%          | 10%          |
| SCH per Total Instr. FTE       | 572     | 600     | 611     | 601     | -2%          | 5%           |
| Stu FTE per Ten Related FTE    | 27.3    | 30.4    | 30.1    | 28.9    | -4%          | 6%           |
| Stu FTE per Instr FTE - no GTF | 19.0    | 20.8    | 21.3    | 20.8    | -3%          | 10%          |
| Stu FTE per Total Instr FTE    | 13.5    | 14.2    | 14.4    | 14.2    | -2%          | 5%           |
|                                |         |         |         |         |              |              |
| % FR, SOPH SCH                 | 37%     | 37%     | 36%     | 37%     | 0%           | -1%          |
| % JR, SR SCH                   | 46%     | 47%     | 47%     | 47%     | 0%           | 3%           |
| % MASTERS SCH                  | 8%      | 8%      | 8%      | 8%      | -3%          | -6%          |
| % DOCTORATE SCH                | 5%      | 5%      | 5%      | 5%      | -1%          | 0%           |
|                                |         |         |         |         |              |              |
| General Fund Expend. per SCH   | \$116   | \$134   | \$136   | \$150   | 10%          | 29%          |
| Total Unit Expend. per SCH     | \$130   | \$156   | \$160   | \$176   | 10%          | 35%          |
| Faculty Salary per SCH         | \$62    | \$69    | \$68    | \$73    | 8%           | 17%          |
| General Fund Expend. per FTE   | \$4,898 | \$5,651 | \$5,753 | \$6,358 | 11%          | 30%          |
| Total Unit Expend per FTE      | \$5,499 | \$6,611 | \$6,757 | \$7,456 | 10%          | 36%          |
| Faculty Salary per FTE         | \$2,628 | \$2,913 | \$2,863 | \$3,092 | 8%           | 18%          |