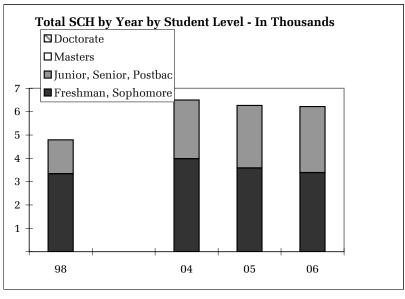

# University Summary

1/19/2007 UniversalChart-UOSum

| <b>University Summary</b>      |            |    |                  |                |             |                |              |
|--------------------------------|------------|----|------------------|----------------|-------------|----------------|--------------|
|                                | 1997-98    | •  | 2003-04          | 2004-05        | 2005-06     | Cha            | nge<br>98-06 |
| Student Data                   | 1997-90    | •  | 2003-04          | 2004-03        | 2003-00     | 03-00          | 90-00        |
| Total Student Credit Hours     | 645,059    |    | 735,844          | 752,132        | 746,187     | -1%            | 16%          |
| Course Level Credit Hours      | 043,039    |    | 733,044          | 752,152        | 740,107     | -1 /0          | 10 /0        |
| Lower Division                 | 294,818    |    | 348,350          | 348,791        | 341,768     | -2%            | 16%          |
| Upper Division                 | 245,146    |    | 272,508          | 283,882        | 287,809     | 1%             | 17%          |
| Total Undergrad                | 539,964    |    | 620,858          | 632,673        | 629,577     | 0%             | 17%          |
| Grad                           | 105,095    |    | 114,986          | 119,459        | 116,610     | -2%            | 11%          |
| Student Level Credit Hours     | 100,033    |    | 114,500          | 113,433        | 110,010     | -2 /0          | 11 /0        |
| Freshman, Sophomore            | 238,662    |    | 271,604          | 273,581        | 272,415     | 0%             | 14%          |
| Junior, Senior, Postbac        | 295,153    |    | 344,366          | 354,440        | 352,755     | 0%             | 20%          |
| Masters                        | 54,396     |    | 58,502           | 61,064         | 58,851      | -4%            |              |
| Doctorate                      | 34,901     |    | 40,302           | 41,106         | 40,316      | -2%            | 16%          |
| Law                            | 21,947     |    | 21,070           | 21,942         | 21,850      | 0%             | 0%           |
|                                |            |    |                  |                |             |                |              |
| Total Student FTE              | 15,276     |    | 17,391           | 17,784         | 17,628      | -1%            | 15%          |
| Undergraduate Degrees          | 3,430      |    | 3,684            | 3,960          | 4,161       | 5%             |              |
| Graduate Degrees               | 1,036      |    | 1,234            | 1,247          | 1,302       | 4%             | 26%          |
| Average Credits at Degree      |            | Av | ailable At Depai | tmental Report | ng Level    |                |              |
| Undergrad Majors               | 10,789     |    | 12,474           | 12,923         | 13,089      | 1%             | 21%          |
| Undergrad 1-4 Majors           | 11,582     |    | 13,564           | 14,101         | 14,340      | 1 %<br>2%      |              |
| New Grad Majors                | 936        |    | 933              | 946            | 905         | -4%            | -3%          |
| Total Grad Majors              | 3,063      |    | 3,472            | 3,506          | 3,418       | -4%<br>-3%     |              |
| Instructional FTE              | 3,003      | •  | 3,472            | 3,300          | 3,410       | -3 70          | 12%          |
| Tenure Related                 | 559.6      | •  | 572.1            | 590.4          | 609.7       | 3%             | 9%           |
| Post Retirement                | 22.6       |    | 28.2             | 22.7           | 18.3        | -19%           | -19%         |
| Other Faculty                  | 222.8      |    | 236.7            | 221.0          | 220.1       | 0%             | -1%          |
| Faculty Subtotal               | 804.9      |    | 836.9            | 834.1          | 848.1       | 2%             |              |
| GTF                            | 323.3      |    | 389.4            | 397.1          | 394.1       | -1%            | 22%          |
| Instructional FTE Total        | 1,128.2    |    | 1,226.3          | 1,231.2        | 1,242.2     | 1%             | 10%          |
| Operating Expenditures         | 1,120.2    | •  | 1,220.0          | 1,201,2        | 1,010,0     | 1 /0           | 10 /0        |
| General Fund                   | 74,819,579 | •  | 98,279,281       | 102,304,854    | 112,080,427 | 10%            | 50%          |
| Assigned General Fund          | 1,875,085  |    | 2,973,285        | 3,021,402      | 2,518,796   | -17%           |              |
| Educational Fees               | 4,205,938  |    | 7,961,514        | 9,621,113      | 9,822,535   | 2%             |              |
| Other Funds                    | 3,108,227  |    | 5,767,500        | 5,214,355      | 7,007,569   | 34%            |              |
|                                | 3,233,221  |    | 3,1 31 ,333      | 3,2,3 3 3      | 1,001,000   | 0 - 7 0        | ,            |
| <b>Total Unit Expenditures</b> | 84,008,829 | ,  | 114,981,580      | 120,161,725    | 131,429,327 | 9%             | 56%          |
| Salary Expenditures            |            | ,  | I                |                |             |                |              |
| Tenure Related                 | 30,881,263 |    | 39,142,833       | 40,416,383     | 43,919,350  | 9%             | 42%          |
| Post Retirement                | 1,417,276  |    | 2,118,995        | 1,721,509      | 1,486,234   | -14%           | 5%           |
| Other Faculty                  | 7,839,820  |    | 9,403,707        | 8,784,338      | 9,101,079   | 4%             | 16%          |
| Faculty Subtotal               | 40,138,359 |    | 50,665,535       | 50,922,231     | 54,506,663  | 7%             | 36%          |
| GTF                            | 6,151,583  |    | 8,975,282        | 9,174,258      | 9,286,078   | 1%             | 51%          |
| Salaries Total                 | 46,289,942 |    | 59,640,816       | 60,096,489     | 63,792,741  | 6%             | 38%          |
| External Funding*              | 1          |    |                  |                |             |                |              |
| Foundation Disbursements       | 16,564,272 |    | 9,451,448        | 10,387,508     | 18,406,110  | 77%            | 11%          |
| ICC Generated                  | 8,997,650  | į  | 14,685,756       | 14,490,608     | 15,531,774  | 7%             | 73%          |
| Other Revenue* Resource Fees   | 2.006.246  | i  | 6 505 620        | E 004 404      | 7 655 500   | 12%            | 265%         |
| Other Income                   | 2,096,340  |    | 6,595,638        | 6,834,161      | 7,655,529   |                |              |
| Research Funding*              | 1,669,746  | •  | 2,169,961        | 2,987,565      | 2,931,290   | -2%            | 76%          |
| Grants & Contracts             | 38,216,097 | •  | 59,532,581       | 59,981,477     | 65,174,485  | 9%             | 71%          |
| General Fund Research          | 766,132    |    | 672,230          | 1,002,490      | 597,247     | -40%           | -22%         |
| General Fund Research          | 700,132    |    | 074,430          | 1,002,490      | 397,447     | <b>-4</b> U 70 | -4470        |

#### **University Summary**

|                                | 1997-98 | 2003-04 | 2004-05 | 2005-06 | Cha<br>05-06 | nge<br>98-06 |
|--------------------------------|---------|---------|---------|---------|--------------|--------------|
| SCH per Tenure Related FTE     | 1,153   | 1,286   | 1,274   | 1,224   | -4%          | 6%           |
| SCH per Instr FTE - no GTF     | 801     | 879     | 902     | 880     | -2%          | 10%          |
| SCH per Total Instr. FTE       | 572     | 600     | 611     | 601     | -2%          | 5%           |
| Stu FTE per Ten Related FTE    | 27.3    | 30.4    | 30.1    | 28.9    | -4%          | 6%           |
| Stu FTE per Instr FTE - no GTF | 19.0    | 20.8    | 21.3    | 20.8    | -3%          | 10%          |
| Stu FTE per Total Instr FTE    | 13.5    | 14.2    | 14.4    | 14.2    | -2%          | 5%           |
|                                |         |         |         |         |              |              |
| % FR, SOPH SCH                 | 37%     | 37%     | 36%     | 37%     | 0%           | -1%          |
| % JR, SR SCH                   | 46%     | 47%     | 47%     | 47%     | 0%           | 3%           |
| % MASTERS SCH                  | 8%      | 8%      | 8%      | 8%      | -3%          | -6%          |
| % DOCTORATE SCH                | 5%      | 5%      | 5%      | 5%      | -1%          | 0%           |
|                                |         |         |         |         |              |              |
| General Fund Expend. per SCH   | \$116   | \$134   | \$136   | \$150   | 10%          | 29%          |
| Total Unit Expend. per SCH     | \$130   | \$156   | \$160   | \$176   | 10%          | 35%          |
| Faculty Salary per SCH         | \$62    | \$69    | \$68    | \$73    | 8%           | 17%          |
| General Fund Expend. per FTE   | \$4,898 | \$5,651 | \$5,753 | \$6,358 | 11%          | 30%          |
| Total Unit Expend per FTE      | \$5,499 | \$6,611 | \$6,757 | \$7,456 | 10%          | 36%          |
| Faculty Salary per FTE         | \$2,628 | \$2,913 | \$2,863 | \$3,092 | 8%           | 18%          |