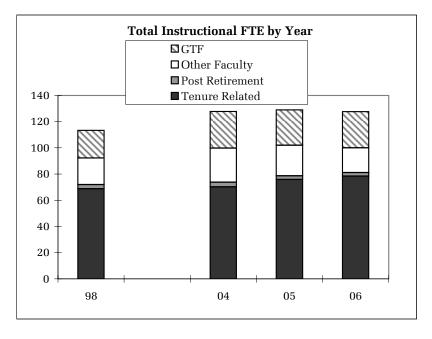

# University Summary

1/19/2007 UniversalChart-UOSum

| <b>University Summary</b>      |            |    |                  |                |             |                |              |
|--------------------------------|------------|----|------------------|----------------|-------------|----------------|--------------|
|                                | 1997-98    | •  | 2003-04          | 2004-05        | 2005-06     | Cha            | nge<br>98-06 |
| Student Data                   | 1997-90    | •  | 2003-04          | 2004-03        | 2003-00     | 03-00          | 90-00        |
| Total Student Credit Hours     | 645,059    |    | 735,844          | 752,132        | 746,187     | -1%            | 16%          |
| Course Level Credit Hours      | 043,039    |    | 733,044          | 752,152        | 740,107     | -1 /0          | 10 /0        |
| Lower Division                 | 294,818    |    | 348,350          | 348,791        | 341,768     | -2%            | 16%          |
| Upper Division                 | 245,146    |    | 272,508          | 283,882        | 287,809     | 1%             | 17%          |
| Total Undergrad                | 539,964    |    | 620,858          | 632,673        | 629,577     | 0%             | 17%          |
| Grad                           | 105,095    |    | 114,986          | 119,459        | 116,610     | -2%            | 11%          |
| Student Level Credit Hours     | 100,033    |    | 114,500          | 113,433        | 110,010     | -2 /0          | 11 /0        |
| Freshman, Sophomore            | 238,662    |    | 271,604          | 273,581        | 272,415     | 0%             | 14%          |
| Junior, Senior, Postbac        | 295,153    |    | 344,366          | 354,440        | 352,755     | 0%             | 20%          |
| Masters                        | 54,396     |    | 58,502           | 61,064         | 58,851      | -4%            |              |
| Doctorate                      | 34,901     |    | 40,302           | 41,106         | 40,316      | -2%            | 16%          |
| Law                            | 21,947     |    | 21,070           | 21,942         | 21,850      | 0%             | 0%           |
|                                |            |    |                  |                |             |                |              |
| Total Student FTE              | 15,276     |    | 17,391           | 17,784         | 17,628      | -1%            | 15%          |
| Undergraduate Degrees          | 3,430      |    | 3,684            | 3,960          | 4,161       | 5%             |              |
| Graduate Degrees               | 1,036      |    | 1,234            | 1,247          | 1,302       | 4%             | 26%          |
| Average Credits at Degree      |            | Av | ailable At Depai | tmental Report | ng Level    |                |              |
| Undergrad Majors               | 10,789     |    | 12,474           | 12,923         | 13,089      | 1%             | 21%          |
| Undergrad 1-4 Majors           | 11,582     |    | 13,564           | 14,101         | 14,340      | 1 %<br>2%      |              |
| New Grad Majors                | 936        |    | 933              | 946            | 905         | -4%            | -3%          |
| Total Grad Majors              | 3,063      |    | 3,472            | 3,506          | 3,418       | -4%<br>-3%     |              |
| Instructional FTE              | 3,003      | •  | 3,472            | 3,300          | 3,410       | -3 70          | 12%          |
| Tenure Related                 | 559.6      | •  | 572.1            | 590.4          | 609.7       | 3%             | 9%           |
| Post Retirement                | 22.6       |    | 28.2             | 22.7           | 18.3        | -19%           | -19%         |
| Other Faculty                  | 222.8      |    | 236.7            | 221.0          | 220.1       | 0%             | -1%          |
| Faculty Subtotal               | 804.9      |    | 836.9            | 834.1          | 848.1       | 2%             |              |
| GTF                            | 323.3      |    | 389.4            | 397.1          | 394.1       | -1%            | 22%          |
| Instructional FTE Total        | 1,128.2    |    | 1,226.3          | 1,231.2        | 1,242.2     | 1%             | 10%          |
| Operating Expenditures         | 1,120.2    | •  | 1,220.0          | 1,201,2        | 1,010,0     | 1 /0           | 10 /0        |
| General Fund                   | 74,819,579 | •  | 98,279,281       | 102,304,854    | 112,080,427 | 10%            | 50%          |
| Assigned General Fund          | 1,875,085  |    | 2,973,285        | 3,021,402      | 2,518,796   | -17%           |              |
| Educational Fees               | 4,205,938  |    | 7,961,514        | 9,621,113      | 9,822,535   | 2%             |              |
| Other Funds                    | 3,108,227  |    | 5,767,500        | 5,214,355      | 7,007,569   | 34%            |              |
|                                | 3,233,221  |    | 3,1 31 ,333      | 3,2,3 3 3      | 1,001,000   | 0 - 7 0        | ,            |
| <b>Total Unit Expenditures</b> | 84,008,829 | ,  | 114,981,580      | 120,161,725    | 131,429,327 | 9%             | 56%          |
| Salary Expenditures            |            | ,  | I                |                |             |                |              |
| Tenure Related                 | 30,881,263 |    | 39,142,833       | 40,416,383     | 43,919,350  | 9%             | 42%          |
| Post Retirement                | 1,417,276  |    | 2,118,995        | 1,721,509      | 1,486,234   | -14%           | 5%           |
| Other Faculty                  | 7,839,820  |    | 9,403,707        | 8,784,338      | 9,101,079   | 4%             | 16%          |
| Faculty Subtotal               | 40,138,359 |    | 50,665,535       | 50,922,231     | 54,506,663  | 7%             | 36%          |
| GTF                            | 6,151,583  |    | 8,975,282        | 9,174,258      | 9,286,078   | 1%             | 51%          |
| Salaries Total                 | 46,289,942 |    | 59,640,816       | 60,096,489     | 63,792,741  | 6%             | 38%          |
| External Funding*              | 1          |    |                  |                |             |                |              |
| Foundation Disbursements       | 16,564,272 |    | 9,451,448        | 10,387,508     | 18,406,110  | 77%            | 11%          |
| ICC Generated                  | 8,997,650  | į  | 14,685,756       | 14,490,608     | 15,531,774  | 7%             | 73%          |
| Other Revenue* Resource Fees   | 2.006.246  | i  | 6 505 620        | E 004 404      | 7 655 500   | 12%            | 265%         |
| Other Income                   | 2,096,340  |    | 6,595,638        | 6,834,161      | 7,655,529   |                |              |
| Research Funding*              | 1,669,746  | •  | 2,169,961        | 2,987,565      | 2,931,290   | -2%            | 76%          |
| Grants & Contracts             | 38,216,097 | •  | 59,532,581       | 59,981,477     | 65,174,485  | 9%             | 71%          |
| General Fund Research          | 766,132    |    | 672,230          | 1,002,490      | 597,247     | -40%           | -22%         |
| General Fund Research          | 700,132    |    | 074,430          | 1,002,490      | 397,447     | <b>-4</b> U 70 | -4470        |