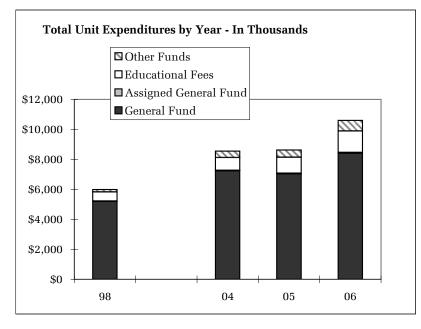

# University Summary

1/19/2007 UniversalChart-UOSum

| <b>University Summary</b>      |            |    |                  |                |             |                |              |
|--------------------------------|------------|----|------------------|----------------|-------------|----------------|--------------|
|                                | 1997-98    | •  | 2003-04          | 2004-05        | 2005-06     | Cha            | nge<br>98-06 |
| Student Data                   | 1997-90    | •  | 2003-04          | 2004-03        | 2003-00     | 03-00          | 90-00        |
| Total Student Credit Hours     | 645,059    |    | 735,844          | 752,132        | 746,187     | -1%            | 16%          |
| Course Level Credit Hours      | 043,039    |    | 733,044          | 752,152        | 740,107     | -1 /0          | 10 /0        |
| Lower Division                 | 294,818    |    | 348,350          | 348,791        | 341,768     | -2%            | 16%          |
| Upper Division                 | 245,146    |    | 272,508          | 283,882        | 287,809     | 1%             | 17%          |
| Total Undergrad                | 539,964    |    | 620,858          | 632,673        | 629,577     | 0%             | 17%          |
| Grad                           | 105,095    |    | 114,986          | 119,459        | 116,610     | -2%            | 11%          |
| Student Level Credit Hours     | 100,033    |    | 114,500          | 113,433        | 110,010     | -2 /0          | 11 /0        |
| Freshman, Sophomore            | 238,662    |    | 271,604          | 273,581        | 272,415     | 0%             | 14%          |
| Junior, Senior, Postbac        | 295,153    |    | 344,366          | 354,440        | 352,755     | 0%             | 20%          |
| Masters                        | 54,396     |    | 58,502           | 61,064         | 58,851      | -4%            |              |
| Doctorate                      | 34,901     |    | 40,302           | 41,106         | 40,316      | -2%            | 16%          |
| Law                            | 21,947     |    | 21,070           | 21,942         | 21,850      | 0%             | 0%           |
|                                |            |    |                  |                |             |                |              |
| Total Student FTE              | 15,276     |    | 17,391           | 17,784         | 17,628      | -1%            | 15%          |
| Undergraduate Degrees          | 3,430      |    | 3,684            | 3,960          | 4,161       | 5%             |              |
| Graduate Degrees               | 1,036      |    | 1,234            | 1,247          | 1,302       | 4%             | 26%          |
| Average Credits at Degree      |            | Av | ailable At Depai | tmental Report | ng Level    |                |              |
| Undergrad Majors               | 10,789     |    | 12,474           | 12,923         | 13,089      | 1%             | 21%          |
| Undergrad 1-4 Majors           | 11,582     |    | 13,564           | 14,101         | 14,340      | 1 %<br>2%      |              |
| New Grad Majors                | 936        |    | 933              | 946            | 905         | -4%            | -3%          |
| Total Grad Majors              | 3,063      |    | 3,472            | 3,506          | 3,418       | -4%<br>-3%     |              |
| Instructional FTE              | 3,003      | •  | 3,472            | 3,300          | 3,410       | -3 70          | 12%          |
| Tenure Related                 | 559.6      | •  | 572.1            | 590.4          | 609.7       | 3%             | 9%           |
| Post Retirement                | 22.6       |    | 28.2             | 22.7           | 18.3        | -19%           | -19%         |
| Other Faculty                  | 222.8      |    | 236.7            | 221.0          | 220.1       | 0%             | -1%          |
| Faculty Subtotal               | 804.9      |    | 836.9            | 834.1          | 848.1       | 2%             |              |
| GTF                            | 323.3      |    | 389.4            | 397.1          | 394.1       | -1%            | 22%          |
| Instructional FTE Total        | 1,128.2    |    | 1,226.3          | 1,231.2        | 1,242.2     | 1%             | 10%          |
| Operating Expenditures         | 1,120.2    | •  | 1,220.0          | 1,201,2        | 1,010,0     | 1 /0           | 10 /0        |
| General Fund                   | 74,819,579 | •  | 98,279,281       | 102,304,854    | 112,080,427 | 10%            | 50%          |
| Assigned General Fund          | 1,875,085  |    | 2,973,285        | 3,021,402      | 2,518,796   | -17%           |              |
| Educational Fees               | 4,205,938  |    | 7,961,514        | 9,621,113      | 9,822,535   | 2%             |              |
| Other Funds                    | 3,108,227  |    | 5,767,500        | 5,214,355      | 7,007,569   | 34%            |              |
|                                | 3,233,221  |    | 3,1 31 ,333      | 3,2,3 3 3      | 1,001,000   | 0 - 7 0        | ,            |
| <b>Total Unit Expenditures</b> | 84,008,829 | ,  | 114,981,580      | 120,161,725    | 131,429,327 | 9%             | 56%          |
| Salary Expenditures            |            | ,  | I                |                |             |                |              |
| Tenure Related                 | 30,881,263 |    | 39,142,833       | 40,416,383     | 43,919,350  | 9%             | 42%          |
| Post Retirement                | 1,417,276  |    | 2,118,995        | 1,721,509      | 1,486,234   | -14%           | 5%           |
| Other Faculty                  | 7,839,820  |    | 9,403,707        | 8,784,338      | 9,101,079   | 4%             | 16%          |
| Faculty Subtotal               | 40,138,359 |    | 50,665,535       | 50,922,231     | 54,506,663  | 7%             | 36%          |
| GTF                            | 6,151,583  |    | 8,975,282        | 9,174,258      | 9,286,078   | 1%             | 51%          |
| Salaries Total                 | 46,289,942 |    | 59,640,816       | 60,096,489     | 63,792,741  | 6%             | 38%          |
| External Funding*              | 1          |    |                  |                |             |                |              |
| Foundation Disbursements       | 16,564,272 |    | 9,451,448        | 10,387,508     | 18,406,110  | 77%            | 11%          |
| ICC Generated                  | 8,997,650  | į  | 14,685,756       | 14,490,608     | 15,531,774  | 7%             | 73%          |
| Other Revenue* Resource Fees   | 2.006.246  | i  | 6 505 620        | E 004 404      | 7 655 500   | 12%            | 265%         |
| Other Income                   | 2,096,340  |    | 6,595,638        | 6,834,161      | 7,655,529   |                |              |
| Research Funding*              | 1,669,746  | •  | 2,169,961        | 2,987,565      | 2,931,290   | -2%            | 76%          |
| Grants & Contracts             | 38,216,097 | •  | 59,532,581       | 59,981,477     | 65,174,485  | 9%             | 71%          |
| General Fund Research          | 766,132    |    | 672,230          | 1,002,490      | 597,247     | -40%           | -22%         |
| General Fund Research          | 700,132    |    | 074,430          | 1,002,490      | 397,447     | <b>-4</b> U 70 | -4470        |