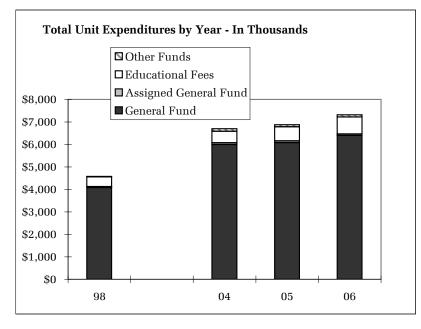

# University Summary

1/19/2007 UniversalChart-UOSum

| <b>University Summary</b>      |            |    |                  |                |             |                |              |
|--------------------------------|------------|----|------------------|----------------|-------------|----------------|--------------|
|                                | 1997-98    | •  | 2003-04          | 2004-05        | 2005-06     | Cha            | nge<br>98-06 |
| Student Data                   | 1997-90    | •  | 2003-04          | 2004-03        | 2003-00     | 03-00          | 90-00        |
| Total Student Credit Hours     | 645,059    |    | 735,844          | 752,132        | 746,187     | -1%            | 16%          |
| Course Level Credit Hours      | 043,039    |    | 733,044          | 752,152        | 740,107     | -1 /0          | 10 /0        |
| Lower Division                 | 294,818    |    | 348,350          | 348,791        | 341,768     | -2%            | 16%          |
| Upper Division                 | 245,146    |    | 272,508          | 283,882        | 287,809     | 1%             | 17%          |
| Total Undergrad                | 539,964    |    | 620,858          | 632,673        | 629,577     | 0%             | 17%          |
| Grad                           | 105,095    |    | 114,986          | 119,459        | 116,610     | -2%            | 11%          |
| Student Level Credit Hours     | 100,033    |    | 114,500          | 113,433        | 110,010     | -2 /0          | 11 /0        |
| Freshman, Sophomore            | 238,662    |    | 271,604          | 273,581        | 272,415     | 0%             | 14%          |
| Junior, Senior, Postbac        | 295,153    |    | 344,366          | 354,440        | 352,755     | 0%             | 20%          |
| Masters                        | 54,396     |    | 58,502           | 61,064         | 58,851      | -4%            |              |
| Doctorate                      | 34,901     |    | 40,302           | 41,106         | 40,316      | -2%            | 16%          |
| Law                            | 21,947     |    | 21,070           | 21,942         | 21,850      | 0%             | 0%           |
|                                |            |    |                  |                |             |                |              |
| Total Student FTE              | 15,276     |    | 17,391           | 17,784         | 17,628      | -1%            | 15%          |
| Undergraduate Degrees          | 3,430      |    | 3,684            | 3,960          | 4,161       | 5%             |              |
| Graduate Degrees               | 1,036      |    | 1,234            | 1,247          | 1,302       | 4%             | 26%          |
| Average Credits at Degree      |            | Av | ailable At Depai | tmental Report | ng Level    |                |              |
| Undergrad Majors               | 10,789     |    | 12,474           | 12,923         | 13,089      | 1%             | 21%          |
| Undergrad 1-4 Majors           | 11,582     |    | 13,564           | 14,101         | 14,340      | 1 %<br>2%      |              |
| New Grad Majors                | 936        |    | 933              | 946            | 905         | -4%            | -3%          |
| Total Grad Majors              | 3,063      |    | 3,472            | 3,506          | 3,418       | -4%<br>-3%     |              |
| Instructional FTE              | 3,003      | •  | 3,472            | 3,300          | 3,410       | -3 70          | 12%          |
| Tenure Related                 | 559.6      | •  | 572.1            | 590.4          | 609.7       | 3%             | 9%           |
| Post Retirement                | 22.6       |    | 28.2             | 22.7           | 18.3        | -19%           | -19%         |
| Other Faculty                  | 222.8      |    | 236.7            | 221.0          | 220.1       | 0%             | -1%          |
| Faculty Subtotal               | 804.9      |    | 836.9            | 834.1          | 848.1       | 2%             |              |
| GTF                            | 323.3      |    | 389.4            | 397.1          | 394.1       | -1%            | 22%          |
| Instructional FTE Total        | 1,128.2    |    | 1,226.3          | 1,231.2        | 1,242.2     | 1%             | 10%          |
| Operating Expenditures         | 1,120.2    | •  | 1,220.0          | 1,201,2        | 1,010,0     | 1 /0           | 10 /0        |
| General Fund                   | 74,819,579 | •  | 98,279,281       | 102,304,854    | 112,080,427 | 10%            | 50%          |
| Assigned General Fund          | 1,875,085  |    | 2,973,285        | 3,021,402      | 2,518,796   | -17%           |              |
| Educational Fees               | 4,205,938  |    | 7,961,514        | 9,621,113      | 9,822,535   | 2%             |              |
| Other Funds                    | 3,108,227  |    | 5,767,500        | 5,214,355      | 7,007,569   | 34%            |              |
|                                | 3,233,221  |    | 3,1 31 ,333      | 3,2,3 3 3      | 1,001,000   | 0 - 7 0        | ,            |
| <b>Total Unit Expenditures</b> | 84,008,829 | ,  | 114,981,580      | 120,161,725    | 131,429,327 | 9%             | 56%          |
| Salary Expenditures            |            | ,  | I                |                |             |                |              |
| Tenure Related                 | 30,881,263 |    | 39,142,833       | 40,416,383     | 43,919,350  | 9%             | 42%          |
| Post Retirement                | 1,417,276  |    | 2,118,995        | 1,721,509      | 1,486,234   | -14%           | 5%           |
| Other Faculty                  | 7,839,820  |    | 9,403,707        | 8,784,338      | 9,101,079   | 4%             | 16%          |
| Faculty Subtotal               | 40,138,359 |    | 50,665,535       | 50,922,231     | 54,506,663  | 7%             | 36%          |
| GTF                            | 6,151,583  |    | 8,975,282        | 9,174,258      | 9,286,078   | 1%             | 51%          |
| Salaries Total                 | 46,289,942 |    | 59,640,816       | 60,096,489     | 63,792,741  | 6%             | 38%          |
| External Funding*              | 1          |    |                  |                |             |                |              |
| Foundation Disbursements       | 16,564,272 |    | 9,451,448        | 10,387,508     | 18,406,110  | 77%            | 11%          |
| ICC Generated                  | 8,997,650  | į  | 14,685,756       | 14,490,608     | 15,531,774  | 7%             | 73%          |
| Other Revenue* Resource Fees   | 2.006.246  | i  | 6 505 620        | E 004 404      | 7 655 500   | 12%            | 265%         |
| Other Income                   | 2,096,340  |    | 6,595,638        | 6,834,161      | 7,655,529   |                |              |
| Research Funding*              | 1,669,746  | •  | 2,169,961        | 2,987,565      | 2,931,290   | -2%            | 76%          |
| Grants & Contracts             | 38,216,097 | •  | 59,532,581       | 59,981,477     | 65,174,485  | 9%             | 71%          |
| General Fund Research          | 766,132    |    | 672,230          | 1,002,490      | 597,247     | -40%           | -22%         |
| General Fund Research          | 700,132    |    | 074,430          | 1,002,490      | 397,447     | <b>-4</b> U 70 | -4470        |

## 2006 UO Total Unit Expenditure and percent of total