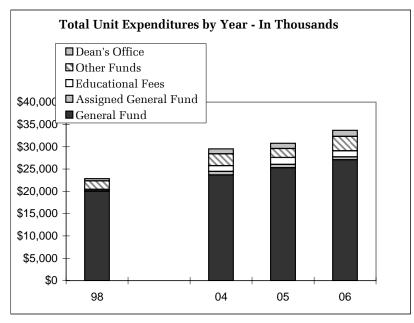

#### **Finances**

- Total Unit Expenditures
- External Funding by College
- Yearly Change Total College Expenditures

# University Summary

1/19/2007 UniversalChart-UOSum

| <b>University Summary</b>      |            |    |                  |                |             |                |              |
|--------------------------------|------------|----|------------------|----------------|-------------|----------------|--------------|
|                                | 1997-98    | •  | 2003-04          | 2004-05        | 2005-06     | Cha            | nge<br>98-06 |
| Student Data                   | 1997-90    | •  | 2003-04          | 2004-03        | 2003-00     | 03-00          | 90-00        |
| Total Student Credit Hours     | 645,059    |    | 735,844          | 752,132        | 746,187     | -1%            | 16%          |
| Course Level Credit Hours      | 043,039    |    | 733,044          | 752,152        | 740,107     | -1 /0          | 10 /0        |
| Lower Division                 | 294,818    |    | 348,350          | 348,791        | 341,768     | -2%            | 16%          |
| Upper Division                 | 245,146    |    | 272,508          | 283,882        | 287,809     | 1%             | 17%          |
| Total Undergrad                | 539,964    |    | 620,858          | 632,673        | 629,577     | 0%             | 17%          |
| Grad                           | 105,095    |    | 114,986          | 119,459        | 116,610     | -2%            | 11%          |
| Student Level Credit Hours     | 100,033    |    | 114,500          | 113,433        | 110,010     | -2 /0          | 11 /0        |
| Freshman, Sophomore            | 238,662    |    | 271,604          | 273,581        | 272,415     | 0%             | 14%          |
| Junior, Senior, Postbac        | 295,153    |    | 344,366          | 354,440        | 352,755     | 0%             | 20%          |
| Masters                        | 54,396     |    | 58,502           | 61,064         | 58,851      | -4%            |              |
| Doctorate                      | 34,901     |    | 40,302           | 41,106         | 40,316      | -2%            | 16%          |
| Law                            | 21,947     |    | 21,070           | 21,942         | 21,850      | 0%             | 0%           |
|                                |            |    |                  |                |             |                |              |
| Total Student FTE              | 15,276     |    | 17,391           | 17,784         | 17,628      | -1%            | 15%          |
| Undergraduate Degrees          | 3,430      |    | 3,684            | 3,960          | 4,161       | 5%             |              |
| Graduate Degrees               | 1,036      |    | 1,234            | 1,247          | 1,302       | 4%             | 26%          |
| Average Credits at Degree      |            | Av | ailable At Depai | tmental Report | ng Level    |                |              |
| Undergrad Majors               | 10,789     |    | 12,474           | 12,923         | 13,089      | 1%             | 21%          |
| Undergrad 1-4 Majors           | 11,582     |    | 13,564           | 14,101         | 14,340      | 1 %<br>2%      |              |
| New Grad Majors                | 936        |    | 933              | 946            | 905         | -4%            | -3%          |
| Total Grad Majors              | 3,063      |    | 3,472            | 3,506          | 3,418       | -4%<br>-3%     |              |
| Instructional FTE              | 3,003      | •  | 3,472            | 3,300          | 3,410       | -3 70          | 12%          |
| Tenure Related                 | 559.6      | •  | 572.1            | 590.4          | 609.7       | 3%             | 9%           |
| Post Retirement                | 22.6       |    | 28.2             | 22.7           | 18.3        | -19%           | -19%         |
| Other Faculty                  | 222.8      |    | 236.7            | 221.0          | 220.1       | 0%             | -1%          |
| Faculty Subtotal               | 804.9      |    | 836.9            | 834.1          | 848.1       | 2%             |              |
| GTF                            | 323.3      |    | 389.4            | 397.1          | 394.1       | -1%            | 22%          |
| Instructional FTE Total        | 1,128.2    |    | 1,226.3          | 1,231.2        | 1,242.2     | 1%             | 10%          |
| Operating Expenditures         | 1,120.2    | •  | 1,220.0          | 1,201,2        | 1,010,0     | 1 /0           | 10 /0        |
| General Fund                   | 74,819,579 | •  | 98,279,281       | 102,304,854    | 112,080,427 | 10%            | 50%          |
| Assigned General Fund          | 1,875,085  |    | 2,973,285        | 3,021,402      | 2,518,796   | -17%           |              |
| Educational Fees               | 4,205,938  |    | 7,961,514        | 9,621,113      | 9,822,535   | 2%             |              |
| Other Funds                    | 3,108,227  |    | 5,767,500        | 5,214,355      | 7,007,569   | 34%            |              |
|                                | 3,233,221  |    | 3,1 31 ,333      | 3,2,3 3 3      | 1,001,000   | 0 - 7 0        | ,            |
| <b>Total Unit Expenditures</b> | 84,008,829 | ,  | 114,981,580      | 120,161,725    | 131,429,327 | 9%             | 56%          |
| Salary Expenditures            |            | ,  | I                |                |             |                |              |
| Tenure Related                 | 30,881,263 |    | 39,142,833       | 40,416,383     | 43,919,350  | 9%             | 42%          |
| Post Retirement                | 1,417,276  |    | 2,118,995        | 1,721,509      | 1,486,234   | -14%           | 5%           |
| Other Faculty                  | 7,839,820  |    | 9,403,707        | 8,784,338      | 9,101,079   | 4%             | 16%          |
| Faculty Subtotal               | 40,138,359 |    | 50,665,535       | 50,922,231     | 54,506,663  | 7%             | 36%          |
| GTF                            | 6,151,583  |    | 8,975,282        | 9,174,258      | 9,286,078   | 1%             | 51%          |
| Salaries Total                 | 46,289,942 |    | 59,640,816       | 60,096,489     | 63,792,741  | 6%             | 38%          |
| External Funding*              | 1          |    |                  |                |             |                |              |
| Foundation Disbursements       | 16,564,272 |    | 9,451,448        | 10,387,508     | 18,406,110  | 77%            | 11%          |
| ICC Generated                  | 8,997,650  | į  | 14,685,756       | 14,490,608     | 15,531,774  | 7%             | 73%          |
| Other Revenue* Resource Fees   | 2.006.246  | i  | 6 505 620        | E 004 404      | 7 655 500   | 12%            | 265%         |
| Other Income                   | 2,096,340  |    | 6,595,638        | 6,834,161      | 7,655,529   |                |              |
| Research Funding*              | 1,669,746  | •  | 2,169,961        | 2,987,565      | 2,931,290   | -2%            | 76%          |
| Grants & Contracts             | 38,216,097 | •  | 59,532,581       | 59,981,477     | 65,174,485  | 9%             | 71%          |
| General Fund Research          | 766,132    |    | 672,230          | 1,002,490      | 597,247     | -40%           | -22%         |
| General Fund Research          | 700,132    |    | 074,430          | 1,002,490      | 397,447     | <b>-4</b> U 70 | -4470        |