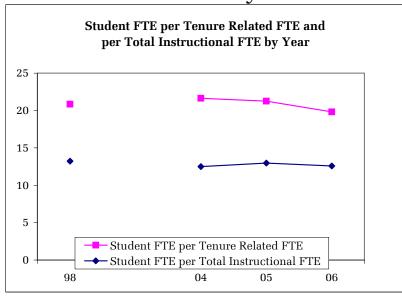

#### **University Summary**

|                                | 1997-98 | 2003-04 | 2004-05 | 2005-06 | Cha<br>05-06 | nge<br>98-06 |
|--------------------------------|---------|---------|---------|---------|--------------|--------------|
| SCH per Tenure Related FTE     | 1,153   | 1,286   | 1,274   | 1,224   | -4%          | 6%           |
| SCH per Instr FTE - no GTF     | 801     | 879     | 902     | 880     | -2%          | 10%          |
| SCH per Total Instr. FTE       | 572     | 600     | 611     | 601     | -2%          | 5%           |
| Stu FTE per Ten Related FTE    | 27.3    | 30.4    | 30.1    | 28.9    | -4%          | 6%           |
| Stu FTE per Instr FTE - no GTF | 19.0    | 20.8    | 21.3    | 20.8    | -3%          | 10%          |
| Stu FTE per Total Instr FTE    | 13.5    | 14.2    | 14.4    | 14.2    | -2%          | 5%           |
|                                |         |         |         |         |              |              |
| % FR, SOPH SCH                 | 37%     | 37%     | 36%     | 37%     | 0%           | -1%          |
| % JR, SR SCH                   | 46%     | 47%     | 47%     | 47%     | 0%           | 3%           |
| % MASTERS SCH                  | 8%      | 8%      | 8%      | 8%      | -3%          | -6%          |
| % DOCTORATE SCH                | 5%      | 5%      | 5%      | 5%      | -1%          | 0%           |
|                                |         |         |         |         |              |              |
| General Fund Expend. per SCH   | \$116   | \$134   | \$136   | \$150   | 10%          | 29%          |
| Total Unit Expend. per SCH     | \$130   | \$156   | \$160   | \$176   | 10%          | 35%          |
| Faculty Salary per SCH         | \$62    | \$69    | \$68    | \$73    | 8%           | 17%          |
| General Fund Expend. per FTE   | \$4,898 | \$5,651 | \$5,753 | \$6,358 | 11%          | 30%          |
| Total Unit Expend per FTE      | \$5,499 | \$6,611 | \$6,757 | \$7,456 | 10%          | 36%          |
| Faculty Salary per FTE         | \$2,628 | \$2,913 | \$2,863 | \$3,092 | 8%           | 18%          |