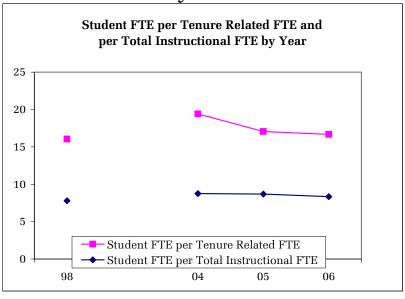

#### **University Summary**

|                                | 1997-98 | 2003-04 | 2004-05 | 2005-06 | Cha<br>05-06 | nge<br>98-06 |
|--------------------------------|---------|---------|---------|---------|--------------|--------------|
| SCH per Tenure Related FTE     | 1,153   | 1,286   | 1,274   | 1,224   | -4%          | 6%           |
| SCH per Instr FTE - no GTF     | 801     | 879     | 902     | 880     | -2%          | 10%          |
| SCH per Total Instr. FTE       | 572     | 600     | 611     | 601     | -2%          | 5%           |
| Stu FTE per Ten Related FTE    | 27.3    | 30.4    | 30.1    | 28.9    | -4%          | 6%           |
| Stu FTE per Instr FTE - no GTF | 19.0    | 20.8    | 21.3    | 20.8    | -3%          | 10%          |
| Stu FTE per Total Instr FTE    | 13.5    | 14.2    | 14.4    | 14.2    | -2%          | 5%           |
|                                |         |         |         |         |              |              |
| % FR, SOPH SCH                 | 37%     | 37%     | 36%     | 37%     | 0%           | -1%          |
| % JR, SR SCH                   | 46%     | 47%     | 47%     | 47%     | 0%           | 3%           |
| % MASTERS SCH                  | 8%      | 8%      | 8%      | 8%      | -3%          | -6%          |
| % DOCTORATE SCH                | 5%      | 5%      | 5%      | 5%      | -1%          | 0%           |
|                                |         |         |         |         |              |              |
| General Fund Expend. per SCH   | \$116   | \$134   | \$136   | \$150   | 10%          | 29%          |
| Total Unit Expend. per SCH     | \$130   | \$156   | \$160   | \$176   | 10%          | 35%          |
| Faculty Salary per SCH         | \$62    | \$69    | \$68    | \$73    | 8%           | 17%          |
| General Fund Expend. per FTE   | \$4,898 | \$5,651 | \$5,753 | \$6,358 | 11%          | 30%          |
| Total Unit Expend per FTE      | \$5,499 | \$6,611 | \$6,757 | \$7,456 | 10%          | 36%          |
| Faculty Salary per FTE         | \$2,628 | \$2,913 | \$2,863 | \$3,092 | 8%           | 18%          |