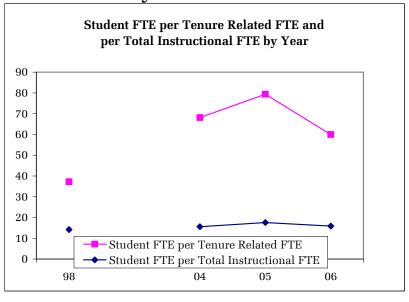

#### **University Summary**

|                                | 1997-98 | 2003-04 | 2004-05 | 2005-06 | Cha<br>05-06 | nge<br>98-06 |
|--------------------------------|---------|---------|---------|---------|--------------|--------------|
| SCH per Tenure Related FTE     | 1,153   | 1,286   | 1,274   | 1,224   | -4%          | 6%           |
| SCH per Instr FTE - no GTF     | 801     | 879     | 902     | 880     | -2%          | 10%          |
| SCH per Total Instr. FTE       | 572     | 600     | 611     | 601     | -2%          | 5%           |
| Stu FTE per Ten Related FTE    | 27.3    | 30.4    | 30.1    | 28.9    | -4%          | 6%           |
| Stu FTE per Instr FTE - no GTF | 19.0    | 20.8    | 21.3    | 20.8    | -3%          | 10%          |
| Stu FTE per Total Instr FTE    | 13.5    | 14.2    | 14.4    | 14.2    | -2%          | 5%           |
|                                |         |         |         |         |              |              |
| % FR, SOPH SCH                 | 37%     | 37%     | 36%     | 37%     | 0%           | -1%          |
| % JR, SR SCH                   | 46%     | 47%     | 47%     | 47%     | 0%           | 3%           |
| % MASTERS SCH                  | 8%      | 8%      | 8%      | 8%      | -3%          | -6%          |
| % DOCTORATE SCH                | 5%      | 5%      | 5%      | 5%      | -1%          | 0%           |
|                                |         |         |         |         |              |              |
| General Fund Expend. per SCH   | \$116   | \$134   | \$136   | \$150   | 10%          | 29%          |
| Total Unit Expend. per SCH     | \$130   | \$156   | \$160   | \$176   | 10%          | 35%          |
| Faculty Salary per SCH         | \$62    | \$69    | \$68    | \$73    | 8%           | 17%          |
| General Fund Expend. per FTE   | \$4,898 | \$5,651 | \$5,753 | \$6,358 | 11%          | 30%          |
| Total Unit Expend per FTE      | \$5,499 | \$6,611 | \$6,757 | \$7,456 | 10%          | 36%          |
| Faculty Salary per FTE         | \$2,628 | \$2,913 | \$2,863 | \$3,092 | 8%           | 18%          |