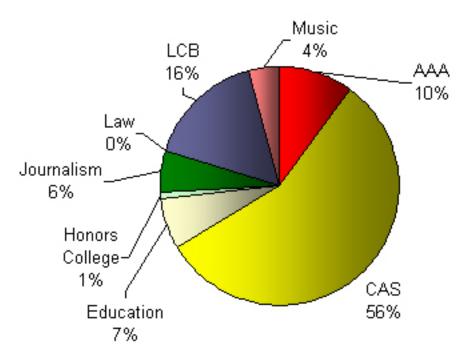

ty Salary per SCH         | \$62    | \$69    | \$68    | \$73    | 8%           | 17%          |
| General Fund Expend. per FTE   | \$4,898 | \$5,651 | \$5,753 | \$6,358 | 11%          | 30%          |
| Total Unit Expend per FTE      | \$5,499 | \$6,611 | \$6,757 | \$7,456 | 10%          | 36%          |
| Faculty Salary per FTE         | \$2,628 | \$2,913 | \$2,863 | \$3,092 | 8%           | 18%          |

BRP 1/22/2007 University Summary

## 2006 UO Total Unit Expenditure and percent of total



# 2006 UO External Funding\* by College and percent of total





## 2006 UO Total Instructional FTE by College Percent of Total





#### 2006 UO Student FTE by College Percent of Total



#### 2006 UO Lower Division SCH - Percent of Total



## 2006 UO Upper Division SCH — Percent of Total



#### 2006 UO Graduate SCH - Percent of Total









# School of Architecture and Allied Arts Summary









1/19/2007 UniversalChart-NOLawNODiv

| School of Architecture and Allied Arts Summary |           |    |                  |                |            |               |              |  |  |
|------------------------------------------------|-----------|----|------------------|----------------|------------|---------------|--------------|--|--|
| _                                              | 1997-98   | ·  | 2003-04          | 2004-05        | 2005-06    | Cha:<br>05-06 | nge<br>98-06 |  |  |
| Student Data                                   |           | ·  |                  |                |            | _             |              |  |  |
| Total Student Credit Hours