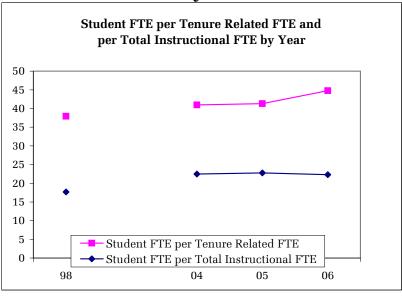

#### **University Summary**

|                                | 1997-98 | 2003-04 | 2004-05 | 2005-06 | Cha<br>05-06 | nge<br>98-06 |
|--------------------------------|---------|---------|---------|---------|--------------|--------------|
| SCH per Tenure Related FTE     | 1,153   | 1,286   | 1,274   | 1,224   | -4%          | 6%           |
| SCH per Instr FTE - no GTF     | 801     | 879     | 902     | 880     | -2%          | 10%          |
| SCH per Total Instr. FTE       | 572     | 600     | 611     | 601     | -2%          | 5%           |
| Stu FTE per Ten Related FTE    | 27.3    | 30.4    | 30.1    | 28.9    | -4%          | 6%           |
| Stu FTE per Instr FTE - no GTF | 19.0    | 20.8    | 21.3    | 20.8    | -3%          | 10%          |
| Stu FTE per Total Instr FTE    | 13.5    | 14.2    | 14.4    | 14.2    | -2%          | 5%           |
|                                |         |         |         |         |              |              |
| % FR, SOPH SCH                 | 37%     | 37%     | 36%     | 37%     | 0%           | -1%          |
| % JR, SR SCH                   | 46%     | 47%     | 47%     | 47%     | 0%           | 3%           |
| % MASTERS SCH                  | 8%      | 8%      | 8%      | 8%      | -3%          | -6%          |
| % DOCTORATE SCH                | 5%      | 5%      | 5%      | 5%      | -1%          | 0%           |
|                                |         |         |         |         |              |              |
| General Fund Expend. per SCH   | \$116   | \$134   | \$136   | \$150   | 10%          | 29%          |
| Total Unit Expend. per SCH     | \$130   | \$156   | \$160   | \$176   | 10%          | 35%          |
| Faculty Salary per SCH         | \$62    | \$69    | \$68    | \$73    | 8%           | 17%          |
| General Fund Expend. per FTE   | \$4,898 | \$5,651 | \$5,753 | \$6,358 | 11%          | 30%          |
| Total Unit Expend per FTE      | \$5,499 | \$6,611 | \$6,757 | \$7,456 | 10%          | 36%          |
| Faculty Salary per FTE         | \$2,628 | \$2,913 | \$2,863 | \$3,092 | 8%           | 18%          |