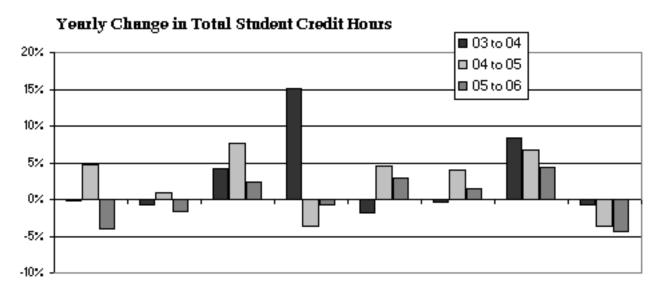

### **Students**

- Total Student FTE by College
- Lower Division Student Credit Hours

- Upper Division Student Credit Hours
- Graduate Student Credit Hours
- Yearly Change in Total Student Credit Hours
- Yearly Change in Undergraduate Student Credit Hours
- Yearly Change in Graduate Student Credit Hours