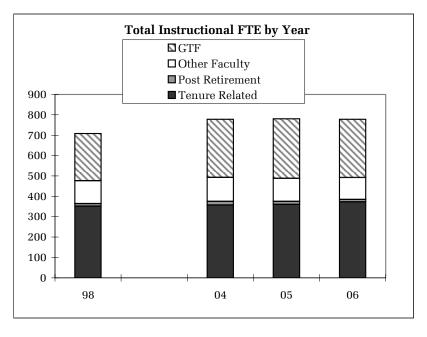

# University Summary

1/19/2007 UniversalChart-UOSum

| <b>University Summary</b>      |            |    |                  |                |             |                |              |
|--------------------------------|------------|----|------------------|----------------|-------------|----------------|--------------|
|                                | 1997-98    | •  | 2003-04          | 2004-05        | 2005-06     | Cha            | nge<br>98-06 |
| Student Data                   | 1997-90    | •  | 2003-04          | 2004-03        | 2003-00     | 03-00          | 90-00        |
| Total Student Credit Hours     | 645,059    |    | 735,844          | 752,132        | 746,187     | -1%            | 16%          |
| Course Level Credit Hours      | 043,039    |    | 733,044          | 752,152        | 740,107     | -1 /0          | 10 /0        |
| Lower Division                 | 294,818    |    | 348,350          | 348,791        | 341,768     | -2%            | 16%          |
| Upper Division                 | 245,146    |    | 272,508          | 283,882        | 287,809     | 1%             | 17%          |
| Total Undergrad                | 539,964    |    | 620,858          | 632,673        | 629,577     | 0%             | 17%          |
| Grad                           | 105,095    |    | 114,986          | 119,459        | 116,610     | -2%            | 11%          |
| Student Level Credit Hours     | 100,033    |    | 114,500          | 113,433        | 110,010     | -2 /0          | 11 /0        |
| Freshman, Sophomore            | 238,662    |    | 271,604          | 273,581        | 272,415     | 0%             | 14%          |
| Junior, Senior, Postbac        | 295,153    |    | 344,366          | 354,440        | 352,755     | 0%             | 20%          |
| Masters                        | 54,396     |    | 58,502           | 61,064         | 58,851      | -4%            |              |
| Doctorate                      | 34,901     |    | 40,302           | 41,106         | 40,316      | -2%            | 16%          |
| Law                            | 21,947     |    | 21,070           | 21,942         | 21,850      | 0%             | 0%           |
|                                |            |    |                  |                |             |                |              |
| Total Student FTE              | 15,276     |    | 17,391           | 17,784         | 17,628      | -1%            | 15%          |
| Undergraduate Degrees          | 3,430      |    | 3,684            | 3,960          | 4,161       | 5%             |              |
| Graduate Degrees               | 1,036      |    | 1,234            | 1,247          | 1,302       | 4%             | 26%          |
| Average Credits at Degree      |            | Av | ailable At Depai | tmental Report | ng Level    |                |              |
| Undergrad Majors               | 10,789     |    | 12,474           | 12,923         | 13,089      | 1%             | 21%          |
| Undergrad 1-4 Majors           | 11,582     |    | 13,564           | 14,101         | 14,340      | 1 %<br>2%      |              |
| New Grad Majors                | 936        |    | 933              | 946            | 905         | -4%            | -3%          |
| Total Grad Majors              | 3,063      |    | 3,472            | 3,506          | 3,418       | -4%<br>-3%     |              |
| Instructional FTE              | 3,003      | •  | 3,472            | 3,300          | 3,410       | -3 70          | 12%          |
| Tenure Related                 | 559.6      | •  | 572.1            | 590.4          | 609.7       | 3%             | 9%           |
| Post Retirement                | 22.6       |    | 28.2             | 22.7           | 18.3        | -19%           | -19%         |
| Other Faculty                  | 222.8      |    | 236.7            | 221.0          | 220.1       | 0%             | -1%          |
| Faculty Subtotal               | 804.9      |    | 836.9            | 834.1          | 848.1       | 2%             |              |
| GTF                            | 323.3      |    | 389.4            | 397.1          | 394.1       | -1%            | 22%          |
| Instructional FTE Total        | 1,128.2    |    | 1,226.3          | 1,231.2        | 1,242.2     | 1%             | 10%          |
| Operating Expenditures         | 1,120.2    | •  | 1,220.0          | 1,201,2        | 1,010,0     | 1 /0           | 10 /0        |
| General Fund                   | 74,819,579 | •  | 98,279,281       | 102,304,854    | 112,080,427 | 10%            | 50%          |
| Assigned General Fund          | 1,875,085  |    | 2,973,285        | 3,021,402      | 2,518,796   | -17%           |              |
| Educational Fees               | 4,205,938  |    | 7,961,514        | 9,621,113      | 9,822,535   | 2%             |              |
| Other Funds                    | 3,108,227  |    | 5,767,500        | 5,214,355      | 7,007,569   | 34%            |              |
|                                | 3,233,221  |    | 3,1 31 ,333      | 3,2,3 3 3      | 1,001,000   | 0 - 7 0        | ,            |
| <b>Total Unit Expenditures</b> | 84,008,829 | ,  | 114,981,580      | 120,161,725    | 131,429,327 | 9%             | 56%          |
| Salary Expenditures            |            | ,  | I                |                |             |                |              |
| Tenure Related                 | 30,881,263 |    | 39,142,833       | 40,416,383     | 43,919,350  | 9%             | 42%          |
| Post Retirement                | 1,417,276  |    | 2,118,995        | 1,721,509      | 1,486,234   | -14%           | 5%           |
| Other Faculty                  | 7,839,820  |    | 9,403,707        | 8,784,338      | 9,101,079   | 4%             | 16%          |
| Faculty Subtotal               | 40,138,359 |    | 50,665,535       | 50,922,231     | 54,506,663  | 7%             | 36%          |
| GTF                            | 6,151,583  |    | 8,975,282        | 9,174,258      | 9,286,078   | 1%             | 51%          |
| Salaries Total                 | 46,289,942 |    | 59,640,816       | 60,096,489     | 63,792,741  | 6%             | 38%          |
| External Funding*              | 1          |    |                  |                |             |                |              |
| Foundation Disbursements       | 16,564,272 |    | 9,451,448        | 10,387,508     | 18,406,110  | 77%            | 11%          |
| ICC Generated                  | 8,997,650  | į  | 14,685,756       | 14,490,608     | 15,531,774  | 7%             | 73%          |
| Other Revenue* Resource Fees   | 2.006.246  | i  | 6 505 620        | E 004 404      | 7 655 500   | 12%            | 265%         |
| Other Income                   | 2,096,340  |    | 6,595,638        | 6,834,161      | 7,655,529   |                |              |
| Research Funding*              | 1,669,746  | •  | 2,169,961        | 2,987,565      | 2,931,290   | -2%            | 76%          |
| Grants & Contracts             | 38,216,097 | •  | 59,532,581       | 59,981,477     | 65,174,485  | 9%             | 71%          |
| General Fund Research          | 766,132    |    | 672,230          | 1,002,490      | 597,247     | -40%           | -22%         |
| General Fund Research          | 700,132    |    | 074,430          | 1,002,490      | 397,447     | <b>-4</b> U 70 | -4470        |