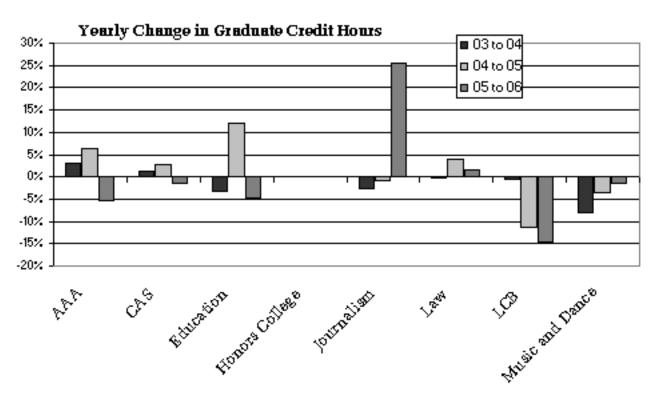

### **Students**

- Total Student FTE by College
- Lower Division Student Credit Hours

- Upper Division Student Credit Hours
- Graduate Student Credit Hours
- Yearly Change in Total Student Credit Hours
- Yearly Change in Undergraduate Student Credit Hours
- Yearly Change in Graduate Student Credit Hours