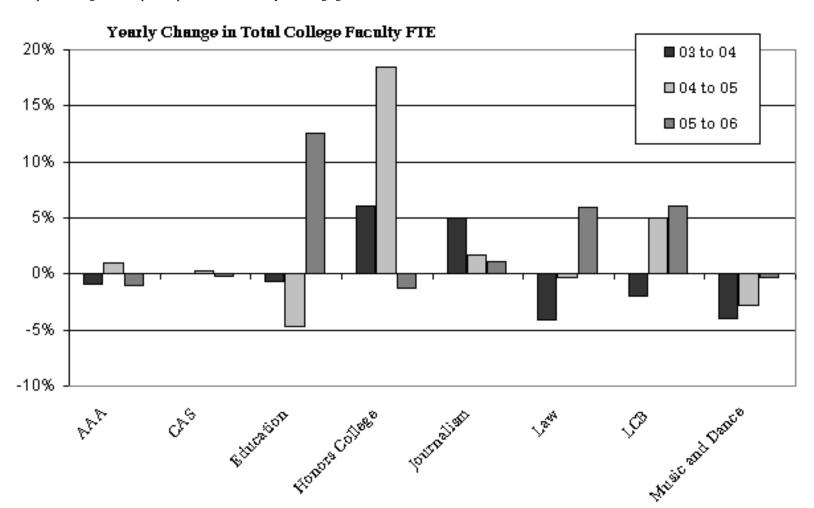

## **Faculty**

- Total Instructional FTE by College
- Yearly Change in Total Faculty FTE