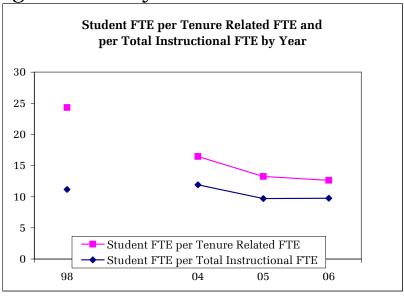

#### **University Summary**

|                                | 1997-98 | 2003-04 | 2004-05 | 2005-06 | Cha<br>05-06 | nge<br>98-06 |
|--------------------------------|---------|---------|---------|---------|--------------|--------------|
| SCH per Tenure Related FTE     | 1,153   | 1,286   | 1,274   | 1,224   | -4%          | 6%           |
| SCH per Instr FTE - no GTF     | 801     | 879     | 902     | 880     | -2%          | 10%          |
| SCH per Total Instr. FTE       | 572     | 600     | 611     | 601     | -2%          | 5%           |
| Stu FTE per Ten Related FTE    | 27.3    | 30.4    | 30.1    | 28.9    | -4%          | 6%           |
| Stu FTE per Instr FTE - no GTF | 19.0    | 20.8    | 21.3    | 20.8    | -3%          | 10%          |
| Stu FTE per Total Instr FTE    | 13.5    | 14.2    | 14.4    | 14.2    | -2%          | 5%           |
|                                |         |         |         |         |              |              |
| % FR, SOPH SCH                 | 37%     | 37%     | 36%     | 37%     | 0%           | -1%          |
| % JR, SR SCH                   | 46%     | 47%     | 47%     | 47%     | 0%           | 3%           |
| % MASTERS SCH                  | 8%      | 8%      | 8%      | 8%      | -3%          | -6%          |
| % DOCTORATE SCH                | 5%      | 5%      | 5%      | 5%      | -1%          | 0%           |
|                                |         |         |         |         |              |              |
| General Fund Expend. per SCH   | \$116   | \$134   | \$136   | \$150   | 10%          | 29%          |
| Total Unit Expend. per SCH     | \$130   | \$156   | \$160   | \$176   | 10%          | 35%          |
| Faculty Salary per SCH         | \$62    | \$69    | \$68    | \$73    | 8%           | 17%          |
| General Fund Expend. per FTE   | \$4,898 | \$5,651 | \$5,753 | \$6,358 | 11%          | 30%          |
| Total Unit Expend per FTE      | \$5,499 | \$6,611 | \$6,757 | \$7,456 | 10%          | 36%          |
| Faculty Salary per FTE         | \$2,628 | \$2,913 | \$2,863 | \$3,092 | 8%           | 18%          |