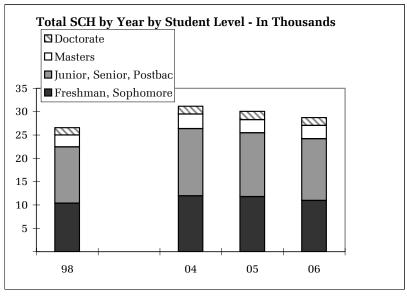

# University Summary

1/19/2007 UniversalChart-UOSum

| <b>University Summary</b>      |            |    |                  |                |             |                |              |
|--------------------------------|------------|----|------------------|----------------|-------------|----------------|--------------|
|                                | 1997-98    | •  | 2003-04          | 2004-05        | 2005-06     | Cha            | nge<br>98-06 |
| Student Data                   | 1997-90    | •  | 2003-04          | 2004-03        | 2003-00     | 03-00          | 90-00        |
| Total Student Credit Hours     | 645,059    |    | 735,844          | 752,132        | 746,187     | -1%            | 16%          |
| Course Level Credit Hours      | 043,039    |    | 733,044          | 752,152        | 740,107     | -1 /0          | 10 /0        |
| Lower Division                 | 294,818    |    | 348,350          | 348,791        | 341,768     | -2%            | 16%          |
| Upper Division                 | 245,146    |    | 272,508          | 283,882        | 287,809     | 1%             | 17%          |
| Total Undergrad                | 539,964    |    | 620,858          | 632,673        | 629,577     | 0%             | 17%          |
| Grad                           | 105,095    |    | 114,986          | 119,459        | 116,610     | -2%            | 11%          |
| Student Level Credit Hours     | 100,033    |    | 114,500          | 113,433        | 110,010     | -2 /0          | 11 /0        |
| Freshman, Sophomore            | 238,662    |    | 271,604          | 273,581        | 272,415     | 0%             | 14%          |
| Junior, Senior, Postbac        | 295,153    |    | 344,366          | 354,440        | 352,755     | 0%             | 20%          |
| Masters                        | 54,396     |    | 58,502           | 61,064         | 58,851      | -4%            |              |
| Doctorate                      | 34,901     |    | 40,302           | 41,106         | 40,316      | -2%            | 16%          |
| Law                            | 21,947     |    | 21,070           | 21,942         | 21,850      | 0%             | 0%           |
|                                |            |    |                  |                |             |                |              |
| Total Student FTE              | 15,276     |    | 17,391           | 17,784         | 17,628      | -1%            | 15%          |
| Undergraduate Degrees          | 3,430      |    | 3,684            | 3,960          | 4,161       | 5%             |              |
| Graduate Degrees               | 1,036      |    | 1,234            | 1,247          | 1,302       | 4%             | 26%          |
| Average Credits at Degree      |            | Av | ailable At Depai | tmental Report | ng Level    |                |              |
| Undergrad Majors               | 10,789     |    | 12,474           | 12,923         | 13,089      | 1%             | 21%          |
| Undergrad 1-4 Majors           | 11,582     |    | 13,564           | 14,101         | 14,340      | 1 %<br>2%      |              |
| New Grad Majors                | 936        |    | 933              | 946            | 905         | -4%            | -3%          |
| Total Grad Majors              | 3,063      |    | 3,472            | 3,506          | 3,418       | -4%<br>-3%     |              |
| Instructional FTE              | 3,003      | •  | 3,472            | 3,300          | 3,410       | -3 70          | 12%          |
| Tenure Related                 | 559.6      | •  | 572.1            | 590.4          | 609.7       | 3%             | 9%           |
| Post Retirement                | 22.6       |    | 28.2             | 22.7           | 18.3        | -19%           | -19%         |
| Other Faculty                  | 222.8      |    | 236.7            | 221.0          | 220.1       | 0%             | -1%          |
| Faculty Subtotal               | 804.9      |    | 836.9            | 834.1          | 848.1       | 2%             |              |
| GTF                            | 323.3      |    | 389.4            | 397.1          | 394.1       | -1%            | 22%          |
| Instructional FTE Total        | 1,128.2    |    | 1,226.3          | 1,231.2        | 1,242.2     | 1%             | 10%          |
| Operating Expenditures         | 1,120.2    | •  | 1,220.0          | 1,201,2        | 1,010,0     | 1 /0           | 10 /0        |
| General Fund                   | 74,819,579 | •  | 98,279,281       | 102,304,854    | 112,080,427 | 10%            | 50%          |
| Assigned General Fund          | 1,875,085  |    | 2,973,285        | 3,021,402      | 2,518,796   | -17%           |              |
| Educational Fees               | 4,205,938  |    | 7,961,514        | 9,621,113      | 9,822,535   | 2%             |              |
| Other Funds                    | 3,108,227  |    | 5,767,500        | 5,214,355      | 7,007,569   | 34%            |              |
|                                | 3,233,221  |    | 3,1 31 ,333      | 3,2,3 3 3      | 1,001,000   | 0 - 7 0        | ,            |
| <b>Total Unit Expenditures</b> | 84,008,829 | ,  | 114,981,580      | 120,161,725    | 131,429,327 | 9%             | 56%          |
| Salary Expenditures            |            | ,  | I                |                |             |                |              |
| Tenure Related                 | 30,881,263 |    | 39,142,833       | 40,416,383     | 43,919,350  | 9%             | 42%          |
| Post Retirement                | 1,417,276  |    | 2,118,995        | 1,721,509      | 1,486,234   | -14%           | 5%           |
| Other Faculty                  | 7,839,820  |    | 9,403,707        | 8,784,338      | 9,101,079   | 4%             | 16%          |
| Faculty Subtotal               | 40,138,359 |    | 50,665,535       | 50,922,231     | 54,506,663  | 7%             | 36%          |
| GTF                            | 6,151,583  |    | 8,975,282        | 9,174,258      | 9,286,078   | 1%             | 51%          |
| Salaries Total                 | 46,289,942 |    | 59,640,816       | 60,096,489     | 63,792,741  | 6%             | 38%          |
| External Funding*              | 1          |    |                  |                |             |                |              |
| Foundation Disbursements       | 16,564,272 |    | 9,451,448        | 10,387,508     | 18,406,110  | 77%            | 11%          |
| ICC Generated                  | 8,997,650  | į  | 14,685,756       | 14,490,608     | 15,531,774  | 7%             | 73%          |
| Other Revenue* Resource Fees   | 2.006.246  | i  | 6 505 620        | E 004 404      | 7 655 500   | 12%            | 265%         |
| Other Income                   | 2,096,340  |    | 6,595,638        | 6,834,161      | 7,655,529   |                |              |
| Research Funding*              | 1,669,746  | •  | 2,169,961        | 2,987,565      | 2,931,290   | -2%            | 76%          |
| Grants & Contracts             | 38,216,097 | •  | 59,532,581       | 59,981,477     | 65,174,485  | 9%             | 71%          |
| General Fund Research          | 766,132    |    | 672,230          | 1,002,490      | 597,247     | -40%           | -22%         |
| General Fund Research          | 700,132    |    | 074,430          | 1,002,490      | 397,447     | <b>-4</b> U 70 | -4470        |

#### **University Summary**

|                                | 1997-98 | 2003-04 | 2004-05 | 2005-06 | Cha<br>05-06 | nge<br>98-06 |
|--------------------------------|---------|---------|---------|---------|--------------|--------------|
| SCH per Tenure Related FTE     | 1,153   | 1,286   | 1,274   | 1,224   | -4%          | 6%           |
| SCH per Instr FTE - no GTF     | 801     | 879     | 902     | 880     | -2%          | 10%          |
| SCH per Total Instr. FTE       | 572     | 600     | 611     | 601     | -2%          | 5%           |
| Stu FTE per Ten Related FTE    | 27.3    | 30.4    | 30.1    | 28.9    | -4%          | 6%           |
| Stu FTE per Instr FTE - no GTF | 19.0    | 20.8    | 21.3    | 20.8    | -3%          | 10%          |
| Stu FTE per Total Instr FTE    | 13.5    | 14.2    | 14.4    | 14.2    | -2%          | 5%           |
|                                |         |         |         |         |              |              |
| % FR, SOPH SCH                 | 37%     | 37%     | 36%     | 37%     | 0%           | -1%          |
| % JR, SR SCH                   | 46%     | 47%     | 47%     | 47%     | 0%           | 3%           |
| % MASTERS SCH                  | 8%      | 8%      | 8%      | 8%      | -3%          | -6%          |
| % DOCTORATE SCH                | 5%      | 5%      | 5%      | 5%      | -1%          | 0%           |
|                                |         |         |         |         |              |              |
| General Fund Expend. per SCH   | \$116   | \$134   | \$136   | \$150   | 10%          | 29%          |
| Total Unit Expend. per SCH     | \$130   | \$156   | \$160   | \$176   | 10%          | 35%          |
| Faculty Salary per SCH         | \$62    | \$69    | \$68    | \$73    | 8%           | 17%          |
| General Fund Expend. per FTE   | \$4,898 | \$5,651 | \$5,753 | \$6,358 | 11%          | 30%          |
| Total Unit Expend per FTE      | \$5,499 | \$6,611 | \$6,757 | \$7,456 | 10%          | 36%          |
| Faculty Salary per FTE         | \$2,628 | \$2,913 | \$2,863 | \$3,092 | 8%           | 18%          |