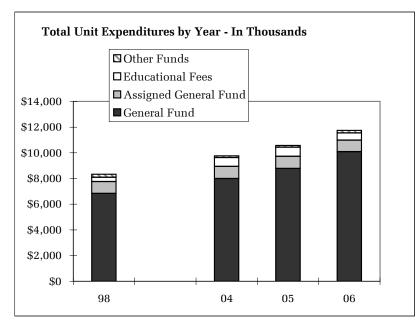

# University Summary

1/19/2007 UniversalChart-UOSum

| <b>University Summary</b>      |            |    |                  |                |             |                |              |
|--------------------------------|------------|----|------------------|----------------|-------------|----------------|--------------|
|                                | 1997-98    | •  | 2003-04          | 2004-05        | 2005-06     | Cha            | nge<br>98-06 |
| Student Data                   | 1997-90    | •  | 2003-04          | 2004-03        | 2003-00     | 03-00          | 90-00        |
| Total Student Credit Hours     | 645,059    |    | 735,844          | 752,132        | 746,187     | -1%            | 16%          |
| Course Level Credit Hours      | 043,039    |    | 733,044          | 752,152        | 740,107     | -1 /0          | 10 /0        |
| Lower Division                 | 294,818    |    | 348,350          | 348,791        | 341,768     | -2%            | 16%          |
| Upper Division                 | 245,146    |    | 272,508          | 283,882        | 287,809     | 1%             | 17%          |
| Total Undergrad                | 539,964    |    | 620,858          | 632,673        | 629,577     | 0%             | 17%          |
| Grad                           | 105,095    |    | 114,986          | 119,459        | 116,610     | -2%            | 11%          |
| Student Level Credit Hours     | 100,033    |    | 114,500          | 113,433        | 110,010     | -2 /0          | 11 /0        |
| Freshman, Sophomore            | 238,662    |    | 271,604          | 273,581        | 272,415     | 0%             | 14%          |
| Junior, Senior, Postbac        | 295,153    |    | 344,366          | 354,440        | 352,755     | 0%             | 20%          |
| Masters                        | 54,396     |    | 58,502           | 61,064         | 58,851      | -4%            |              |
| Doctorate                      | 34,901     |    | 40,302           | 41,106         | 40,316      | -2%            | 16%          |
| Law                            | 21,947     |    | 21,070           | 21,942         | 21,850      | 0%             | 0%           |
|                                |            |    |                  |                |             |                |              |
| Total Student FTE              | 15,276     |    | 17,391           | 17,784         | 17,628      | -1%            | 15%          |
| Undergraduate Degrees          | 3,430      |    | 3,684            | 3,960          | 4,161       | 5%             |              |
| Graduate Degrees               | 1,036      |    | 1,234            | 1,247          | 1,302       | 4%             | 26%          |
| Average Credits at Degree      |            | Av | ailable At Depai | tmental Report | ng Level    |                |              |
| Undergrad Majors               | 10,789     |    | 12,474           | 12,923         | 13,089      | 1%             | 21%          |
| Undergrad 1-4 Majors           | 11,582     |    | 13,564           | 14,101         | 14,340      | 1 %<br>2%      |              |
| New Grad Majors                | 936        |    | 933              | 946            | 905         | -4%            | -3%          |
| Total Grad Majors              | 3,063      |    | 3,472            | 3,506          | 3,418       | -4%<br>-3%     |              |
| Instructional FTE              | 3,003      | •  | 3,472            | 3,300          | 3,410       | -3 70          | 12%          |
| Tenure Related                 | 559.6      | •  | 572.1            | 590.4          | 609.7       | 3%             | 9%           |
| Post Retirement                | 22.6       |    | 28.2             | 22.7           | 18.3        | -19%           | -19%         |
| Other Faculty                  | 222.8      |    | 236.7            | 221.0          | 220.1       | 0%             | -1%          |
| Faculty Subtotal               | 804.9      |    | 836.9            | 834.1          | 848.1       | 2%             |              |
| GTF                            | 323.3      |    | 389.4            | 397.1          | 394.1       | -1%            | 22%          |
| Instructional FTE Total        | 1,128.2    |    | 1,226.3          | 1,231.2        | 1,242.2     | 1%             | 10%          |
| Operating Expenditures         | 1,120.2    | •  | 1,220.0          | 1,201,2        | 1,010,0     | 1 /0           | 10 /0        |
| General Fund                   | 74,819,579 | •  | 98,279,281       | 102,304,854    | 112,080,427 | 10%            | 50%          |
| Assigned General Fund          | 1,875,085  |    | 2,973,285        | 3,021,402      | 2,518,796   | -17%           |              |
| Educational Fees               | 4,205,938  |    | 7,961,514        | 9,621,113      | 9,822,535   | 2%             |              |
| Other Funds                    | 3,108,227  |    | 5,767,500        | 5,214,355      | 7,007,569   | 34%            |              |
|                                | 3,233,221  |    | 3,1 31 ,333      | 3,2,3 3 3      | 1,001,000   | 0 - 7 0        | ,            |
| <b>Total Unit Expenditures</b> | 84,008,829 | ,  | 114,981,580      | 120,161,725    | 131,429,327 | 9%             | 56%          |
| Salary Expenditures            |            | ,  | I                |                |             |                |              |
| Tenure Related                 | 30,881,263 |    | 39,142,833       | 40,416,383     | 43,919,350  | 9%             | 42%          |
| Post Retirement                | 1,417,276  |    | 2,118,995        | 1,721,509      | 1,486,234   | -14%           | 5%           |
| Other Faculty                  | 7,839,820  |    | 9,403,707        | 8,784,338      | 9,101,079   | 4%             | 16%          |
| Faculty Subtotal               | 40,138,359 |    | 50,665,535       | 50,922,231     | 54,506,663  | 7%             | 36%          |
| GTF                            | 6,151,583  |    | 8,975,282        | 9,174,258      | 9,286,078   | 1%             | 51%          |
| Salaries Total                 | 46,289,942 |    | 59,640,816       | 60,096,489     | 63,792,741  | 6%             | 38%          |
| External Funding*              | 1          |    |                  |                |             |                |              |
| Foundation Disbursements       | 16,564,272 |    | 9,451,448        | 10,387,508     | 18,406,110  | 77%            | 11%          |
| ICC Generated                  | 8,997,650  | į  | 14,685,756       | 14,490,608     | 15,531,774  | 7%             | 73%          |
| Other Revenue* Resource Fees   | 2.006.246  | i  | 6 505 620        | E 004 404      | 7 655 500   | 12%            | 265%         |
| Other Income                   | 2,096,340  |    | 6,595,638        | 6,834,161      | 7,655,529   |                |              |
| Research Funding*              | 1,669,746  | •  | 2,169,961        | 2,987,565      | 2,931,290   | -2%            | 76%          |
| Grants & Contracts             | 38,216,097 | •  | 59,532,581       | 59,981,477     | 65,174,485  | 9%             | 71%          |
| General Fund Research          | 766,132    |    | 672,230          | 1,002,490      | 597,247     | -40%           | -22%         |
| General Fund Research          | 700,132    |    | 074,430          | 1,002,490      | 397,447     | <b>-4</b> U 70 | -4470        |