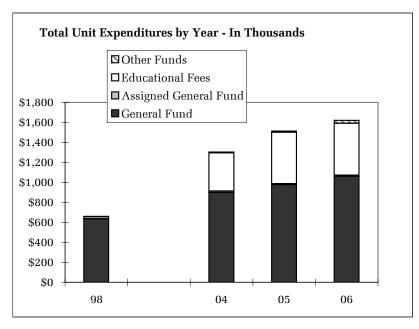

# University Summary

1/19/2007 UniversalChart-UOSum

| <b>University Summary</b>      |            |    |                  |                |             |                |              |
|--------------------------------|------------|----|------------------|----------------|-------------|----------------|--------------|
|                                | 1997-98    | •  | 2003-04          | 2004-05        | 2005-06     | Cha            | nge<br>98-06 |
| Student Data                   | 1997-90    | •  | 2003-04          | 2004-03        | 2003-00     | 03-00          | 90-00        |
| Total Student Credit Hours     | 645,059    |    | 735,844          | 752,132        | 746,187     | -1%            | 16%          |
| Course Level Credit Hours      | 043,039    |    | 733,044          | 752,152        | 740,107     | -1 /0          | 10 /0        |
| Lower Division                 | 294,818    |    | 348,350          | 348,791        | 341,768     | -2%            | 16%          |
| Upper Division                 | 245,146    |    | 272,508          | 283,882        | 287,809     | 1%             | 17%          |
| Total Undergrad                | 539,964    |    | 620,858          | 632,673        | 629,577     | 0%             | 17%          |
| Grad                           | 105,095    |    | 114,986          | 119,459        | 116,610     | -2%            | 11%          |
| Student Level Credit Hours     | 100,033    |    | 114,500          | 113,433        | 110,010     | -2 /0          | 11 /0        |
| Freshman, Sophomore            | 238,662    |    | 271,604          | 273,581        | 272,415     | 0%             | 14%          |
| Junior, Senior, Postbac        | 295,153    |    | 344,366          | 354,440        | 352,755     | 0%             | 20%          |
| Masters                        | 54,396     |    | 58,502           | 61,064         | 58,851      | -4%            |              |
| Doctorate                      | 34,901     |    | 40,302           | 41,106         | 40,316      | -2%            | 16%          |
| Law                            | 21,947     |    | 21,070           | 21,942         | 21,850      | 0%             | 0%           |
|                                |            |    |                  |                |             |                |              |
| Total Student FTE              | 15,276     |    | 17,391           | 17,784         | 17,628      | -1%            | 15%          |
| Undergraduate Degrees          | 3,430      |    | 3,684            | 3,960          | 4,161       | 5%             |              |
| Graduate Degrees               | 1,036      |    | 1,234            | 1,247          | 1,302       | 4%             | 26%          |
| Average Credits at Degree      |            | Av | ailable At Depai | tmental Report | ng Level    |                |              |
| Undergrad Majors               | 10,789     |    | 12,474           | 12,923         | 13,089      | 1%             | 21%          |
| Undergrad 1-4 Majors           | 11,582     |    | 13,564           | 14,101         | 14,340      | 1 %<br>2%      |              |
| New Grad Majors                | 936        |    | 933              | 946            | 905         | -4%            | -3%          |
| Total Grad Majors              | 3,063      |    | 3,472            | 3,506          | 3,418       | -4%<br>-3%     |              |
| Instructional FTE              | 3,003      | •  | 3,472            | 3,300          | 3,410       | -3 70          | 12%          |
| Tenure Related                 | 559.6      | •  | 572.1            | 590.4          | 609.7       | 3%             | 9%           |
| Post Retirement                | 22.6       |    | 28.2             | 22.7           | 18.3        | -19%           | -19%         |
| Other Faculty                  | 222.8      |    | 236.7            | 221.0          | 220.1       | 0%             | -1%          |
| Faculty Subtotal               | 804.9      |    | 836.9            | 834.1          | 848.1       | 2%             |              |
| GTF                            | 323.3      |    | 389.4            | 397.1          | 394.1       | -1%            | 22%          |
| Instructional FTE Total        | 1,128.2    |    | 1,226.3          | 1,231.2        | 1,242.2     | 1%             | 10%          |
| Operating Expenditures         | 1,120.2    | •  | 1,220.0          | 1,201,2        | 1,010,0     | 1 /0           | 10 /0        |
| General Fund                   | 74,819,579 | •  | 98,279,281       | 102,304,854    | 112,080,427 | 10%            | 50%          |
| Assigned General Fund          | 1,875,085  |    | 2,973,285        | 3,021,402      | 2,518,796   | -17%           |              |
| Educational Fees               | 4,205,938  |    | 7,961,514        | 9,621,113      | 9,822,535   | 2%             |              |
| Other Funds                    | 3,108,227  |    | 5,767,500        | 5,214,355      | 7,007,569   | 34%            |              |
|                                | 3,233,221  |    | 3,1 31 ,333      | 3,2,3 3 3      | 1,001,000   | 0 - 7 0        | ,            |
| <b>Total Unit Expenditures</b> | 84,008,829 | ,  | 114,981,580      | 120,161,725    | 131,429,327 | 9%             | 56%          |
| Salary Expenditures            |            | ,  | I                |                |             |                |              |
| Tenure Related                 | 30,881,263 |    | 39,142,833       | 40,416,383     | 43,919,350  | 9%             | 42%          |
| Post Retirement                | 1,417,276  |    | 2,118,995        | 1,721,509      | 1,486,234   | -14%           | 5%           |
| Other Faculty                  | 7,839,820  |    | 9,403,707        | 8,784,338      | 9,101,079   | 4%             | 16%          |
| Faculty Subtotal               | 40,138,359 |    | 50,665,535       | 50,922,231     | 54,506,663  | 7%             | 36%          |
| GTF                            | 6,151,583  |    | 8,975,282        | 9,174,258      | 9,286,078   | 1%             | 51%          |
| Salaries Total                 | 46,289,942 |    | 59,640,816       | 60,096,489     | 63,792,741  | 6%             | 38%          |
| External Funding*              | 1          |    |                  |                |             |                |              |
| Foundation Disbursements       | 16,564,272 |    | 9,451,448        | 10,387,508     | 18,406,110  | 77%            | 11%          |
| ICC Generated                  | 8,997,650  | į  | 14,685,756       | 14,490,608     | 15,531,774  | 7%             | 73%          |
| Other Revenue* Resource Fees   | 2.006.246  | i  | 6 505 620        | E 004 404      | 7 655 500   | 12%            | 265%         |
| Other Income                   | 2,096,340  |    | 6,595,638        | 6,834,161      | 7,655,529   |                |              |
| Research Funding*              | 1,669,746  | •  | 2,169,961        | 2,987,565      | 2,931,290   | -2%            | 76%          |
| Grants & Contracts             | 38,216,097 | •  | 59,532,581       | 59,981,477     | 65,174,485  | 9%             | 71%          |
| General Fund Research          | 766,132    |    | 672,230          | 1,002,490      | 597,247     | -40%           | -22%         |
| General Fund Research          | 700,132    |    | 074,430          | 1,002,490      | 397,447     | <b>-4</b> U 70 | -4470        |