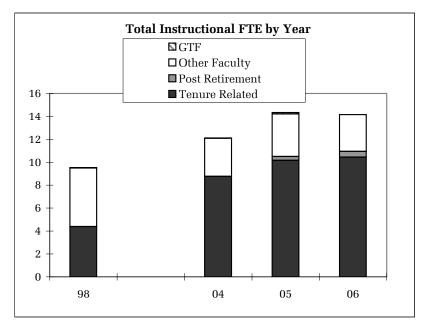

# University Summary

1/19/2007 UniversalChart-UOSum

| <b>University Summary</b>      |            |    |                  |                |             |                |              |
|--------------------------------|------------|----|------------------|----------------|-------------|----------------|--------------|
|                                | 1997-98    | •  | 2003-04          | 2004-05        | 2005-06     | Cha            | nge<br>98-06 |
| Student Data                   | 1997-90    | •  | 2003-04          | 2004-03        | 2003-00     | 03-00          | 90-00        |
| Total Student Credit Hours     | 645,059    |    | 735,844          | 752,132        | 746,187     | -1%            | 16%          |
| Course Level Credit Hours      | 043,039    |    | 733,044          | 752,152        | 740,107     | -1 /0          | 10 /0        |
| Lower Division                 | 294,818    |    | 348,350          | 348,791        | 341,768     | -2%            | 16%          |
| Upper Division                 | 245,146    |    | 272,508          | 283,882        | 287,809     | 1%             | 17%          |
| Total Undergrad                | 539,964    |    | 620,858          | 632,673        | 629,577     | 0%             | 17%          |
| Grad                           | 105,095    |    | 114,986          | 119,459        | 116,610     | -2%            | 11%          |
| Student Level Credit Hours     | 100,033    |    | 114,500          | 113,433        | 110,010     | -2 /0          | 11 /0        |
| Freshman, Sophomore            | 238,662    |    | 271,604          | 273,581        | 272,415     | 0%             | 14%          |
| Junior, Senior, Postbac        | 295,153    |    | 344,366          | 354,440        | 352,755     | 0%             | 20%          |
| Masters                        | 54,396     |    | 58,502           | 61,064         | 58,851      | -4%            |              |
| Doctorate                      | 34,901     |    | 40,302           | 41,106         | 40,316      | -2%            | 16%          |
| Law                            | 21,947     |    | 21,070           | 21,942         | 21,850      | 0%             | 0%           |
|                                |            |    |                  |                |             |                |              |
| Total Student FTE              | 15,276     |    | 17,391           | 17,784         | 17,628      | -1%            | 15%          |
| Undergraduate Degrees          | 3,430      |    | 3,684            | 3,960          | 4,161       | 5%             |              |
| Graduate Degrees               | 1,036      |    | 1,234            | 1,247          | 1,302       | 4%             | 26%          |
| Average Credits at Degree      |            | Av | ailable At Depai | tmental Report | ng Level    |                |              |
| Undergrad Majors               | 10,789     |    | 12,474           | 12,923         | 13,089      | 1%             | 21%          |
| Undergrad 1-4 Majors           | 11,582     |    | 13,564           | 14,101         | 14,340      | 1 %<br>2%      |              |
| New Grad Majors                | 936        |    | 933              | 946            | 905         | -4%            | -3%          |
| Total Grad Majors              | 3,063      |    | 3,472            | 3,506          | 3,418       | -4%<br>-3%     |              |
| Instructional FTE              | 3,003      | •  | 3,472            | 3,300          | 3,410       | -3 70          | 12%          |
| Tenure Related                 | 559.6      | •  | 572.1            | 590.4          | 609.7       | 3%             | 9%           |
| Post Retirement                | 22.6       |    | 28.2             | 22.7           | 18.3        | -19%           | -19%         |
| Other Faculty                  | 222.8      |    | 236.7            | 221.0          | 220.1       | 0%             | -1%          |
| Faculty Subtotal               | 804.9      |    | 836.9            | 834.1          | 848.1       | 2%             |              |
| GTF                            | 323.3      |    | 389.4            | 397.1          | 394.1       | -1%            | 22%          |
| Instructional FTE Total        | 1,128.2    |    | 1,226.3          | 1,231.2        | 1,242.2     | 1%             | 10%          |
| Operating Expenditures         | 1,120.2    | •  | 1,220.0          | 1,201,2        | 1,010,0     | 1 /0           | 10 /0        |
| General Fund                   | 74,819,579 | •  | 98,279,281       | 102,304,854    | 112,080,427 | 10%            | 50%          |
| Assigned General Fund          | 1,875,085  |    | 2,973,285        | 3,021,402      | 2,518,796   | -17%           |              |
| Educational Fees               | 4,205,938  |    | 7,961,514        | 9,621,113      | 9,822,535   | 2%             |              |
| Other Funds                    | 3,108,227  |    | 5,767,500        | 5,214,355      | 7,007,569   | 34%            |              |
|                                | 3,233,221  |    | 3,1 31 ,333      | 3,2,3 3 3      | 1,001,000   | 0 - 7 0        | ,            |
| <b>Total Unit Expenditures</b> | 84,008,829 | ,  | 114,981,580      | 120,161,725    | 131,429,327 | 9%             | 56%          |
| Salary Expenditures            |            | ,  | I                |                |             |                |              |
| Tenure Related                 | 30,881,263 |    | 39,142,833       | 40,416,383     | 43,919,350  | 9%             | 42%          |
| Post Retirement                | 1,417,276  |    | 2,118,995        | 1,721,509      | 1,486,234   | -14%           | 5%           |
| Other Faculty                  | 7,839,820  |    | 9,403,707        | 8,784,338      | 9,101,079   | 4%             | 16%          |
| Faculty Subtotal               | 40,138,359 |    | 50,665,535       | 50,922,231     | 54,506,663  | 7%             | 36%          |
| GTF                            | 6,151,583  |    | 8,975,282        | 9,174,258      | 9,286,078   | 1%             | 51%          |
| Salaries Total                 | 46,289,942 |    | 59,640,816       | 60,096,489     | 63,792,741  | 6%             | 38%          |
| External Funding*              | 1          |    |                  |                |             |                |              |
| Foundation Disbursements       | 16,564,272 |    | 9,451,448        | 10,387,508     | 18,406,110  | 77%            | 11%          |
| ICC Generated                  | 8,997,650  | į  | 14,685,756       | 14,490,608     | 15,531,774  | 7%             | 73%          |
| Other Revenue* Resource Fees   | 2.006.246  | i  | 6 505 620        | E 004 404      | 7 655 500   | 12%            | 265%         |
| Other Income                   | 2,096,340  |    | 6,595,638        | 6,834,161      | 7,655,529   |                |              |
| Research Funding*              | 1,669,746  | •  | 2,169,961        | 2,987,565      | 2,931,290   | -2%            | 76%          |
| Grants & Contracts             | 38,216,097 | •  | 59,532,581       | 59,981,477     | 65,174,485  | 9%             | 71%          |
| General Fund Research          | 766,132    |    | 672,230          | 1,002,490      | 597,247     | -40%           | -22%         |
| General Fund Research          | 700,132    |    | 074,430          | 1,002,490      | 397,447     | <b>-4</b> U 70 | -4470        |