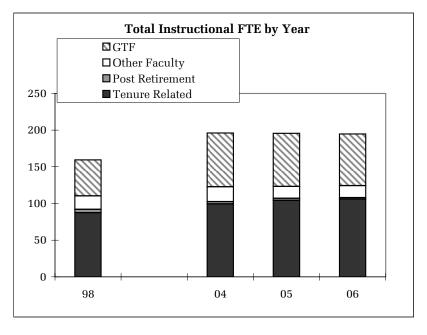

## **Faculty**

- Total Instructional FTE by College
- Yearly Change in Total Faculty FTE

# University Summary

1/19/2007 UniversalChart-UOSum

| <b>University Summary</b>      |            |    |                  |                |             |                |              |
|--------------------------------|------------|----|------------------|----------------|-------------|----------------|--------------|
|                                | 1997-98    | •  | 2003-04          | 2004-05        | 2005-06     | Cha            | nge<br>98-06 |
| Student Data                   | 1997-90    | •  | 2003-04          | 2004-03        | 2003-00     | 03-00          | 90-00        |
| Total Student Credit Hours     | 645,059    |    | 735,844          | 752,132        | 746,187     | -1%            | 16%          |
| Course Level Credit Hours      | 043,039    |    | 733,044          | 752,152        | 740,107     | -1 /0          | 10 /0        |
| Lower Division                 | 294,818    |    | 348,350          | 348,791        | 341,768     | -2%            | 16%          |
| Upper Division                 | 245,146    |    | 272,508          | 283,882        | 287,809     | 1%             | 17%          |
| Total Undergrad                | 539,964    |    | 620,858          | 632,673        | 629,577     | 0%             | 17%          |
| Grad                           | 105,095    |    | 114,986          | 119,459        | 116,610     | -2%            | 11%          |
| Student Level Credit Hours     | 100,033    |    | 114,500          | 113,433        | 110,010     | -2 /0          | 11 /0        |
| Freshman, Sophomore            | 238,662    |    | 271,604          | 273,581        | 272,415     | 0%             | 14%          |
| Junior, Senior, Postbac        | 295,153    |    | 344,366          | 354,440        | 352,755     | 0%             | 20%          |
| Masters                        | 54,396     |    | 58,502           | 61,064         | 58,851      | -4%            |              |
| Doctorate                      | 34,901     |    | 40,302           | 41,106         | 40,316      | -2%            | 16%          |
| Law                            | 21,947     |    | 21,070           | 21,942         | 21,850      | 0%             | 0%           |
|                                |            |    |                  |                |             |                |              |
| Total Student FTE              | 15,276     |    | 17,391           | 17,784         | 17,628      | -1%            | 15%          |
| Undergraduate Degrees          | 3,430      |    | 3,684            | 3,960          | 4,161       | 5%             |              |
| Graduate Degrees               | 1,036      |    | 1,234            | 1,247          | 1,302       | 4%             | 26%          |
| Average Credits at Degree      |            | Av | ailable At Depai | tmental Report | ng Level    |                |              |
| Undergrad Majors               | 10,789     |    | 12,474           | 12,923         | 13,089      | 1%             | 21%          |
| Undergrad 1-4 Majors           | 11,582     |    | 13,564           | 14,101         | 14,340      | 1 %<br>2%      |              |
| New Grad Majors                | 936        |    | 933              | 946            | 905         | -4%            | -3%          |
| Total Grad Majors              | 3,063      |    | 3,472            | 3,506          | 3,418       | -4%<br>-3%     |              |
| Instructional FTE              | 3,003      | •  | 3,472            | 3,300          | 3,410       | -3 70          | 12%          |
| Tenure Related                 | 559.6      | •  | 572.1            | 590.4          | 609.7       | 3%             | 9%           |
| Post Retirement                | 22.6       |    | 28.2             | 22.7           | 18.3        | -19%           | -19%         |
| Other Faculty                  | 222.8      |    | 236.7            | 221.0          | 220.1       | 0%             | -1%          |
| Faculty Subtotal               | 804.9      |    | 836.9            | 834.1          | 848.1       | 2%             |              |
| GTF                            | 323.3      |    | 389.4            | 397.1          | 394.1       | -1%            | 22%          |
| Instructional FTE Total        | 1,128.2    |    | 1,226.3          | 1,231.2        | 1,242.2     | 1%             | 10%          |
| Operating Expenditures         | 1,120.2    | •  | 1,220.0          | 1,201,2        | 1,010,0     | 1 /0           | 10 /0        |
| General Fund                   | 74,819,579 | •  | 98,279,281       | 102,304,854    | 112,080,427 | 10%            | 50%          |
| Assigned General Fund          | 1,875,085  |    | 2,973,285        | 3,021,402      | 2,518,796   | -17%           |              |
| Educational Fees               | 4,205,938  |    | 7,961,514        | 9,621,113      | 9,822,535   | 2%             |              |
| Other Funds                    | 3,108,227  |    | 5,767,500        | 5,214,355      | 7,007,569   | 34%            |              |
|                                | 3,233,221  |    | 3,1 31 ,333      | 3,2,3 3 3      | 1,001,000   | 0 - 7 0        | ,            |
| <b>Total Unit Expenditures</b> | 84,008,829 | ,  | 114,981,580      | 120,161,725    | 131,429,327 | 9%             | 56%          |
| Salary Expenditures            |            | ,  | I                |                |             |                |              |
| Tenure Related                 | 30,881,263 |    | 39,142,833       | 40,416,383     | 43,919,350  | 9%             | 42%          |
| Post Retirement                | 1,417,276  |    | 2,118,995        | 1,721,509      | 1,486,234   | -14%           | 5%           |
| Other Faculty                  | 7,839,820  |    | 9,403,707        | 8,784,338      | 9,101,079   | 4%             | 16%          |
| Faculty Subtotal               | 40,138,359 |    | 50,665,535       | 50,922,231     | 54,506,663  | 7%             | 36%          |
| GTF                            | 6,151,583  |    | 8,975,282        | 9,174,258      | 9,286,078   | 1%             | 51%          |
| Salaries Total                 | 46,289,942 |    | 59,640,816       | 60,096,489     | 63,792,741  | 6%             | 38%          |
| External Funding*              | 1          |    |                  |                |             |                |              |
| Foundation Disbursements       | 16,564,272 |    | 9,451,448        | 10,387,508     | 18,406,110  | 77%            | 11%          |
| ICC Generated                  | 8,997,650  | į  | 14,685,756       | 14,490,608     | 15,531,774  | 7%             | 73%          |
| Other Revenue* Resource Fees   | 2.006.246  | i  | 6 505 620        | E 004 404      | 7 655 500   | 12%            | 265%         |
| Other Income                   | 2,096,340  |    | 6,595,638        | 6,834,161      | 7,655,529   |                |              |
| Research Funding*              | 1,669,746  | •  | 2,169,961        | 2,987,565      | 2,931,290   | -2%            | 76%          |
| Grants & Contracts             | 38,216,097 | •  | 59,532,581       | 59,981,477     | 65,174,485  | 9%             | 71%          |
| General Fund Research          | 766,132    |    | 672,230          | 1,002,490      | 597,247     | -40%           | -22%         |
| General Fund Research          | 700,132    |    | 074,430          | 1,002,490      | 397,447     | <b>-4</b> U 70 | -4470        |