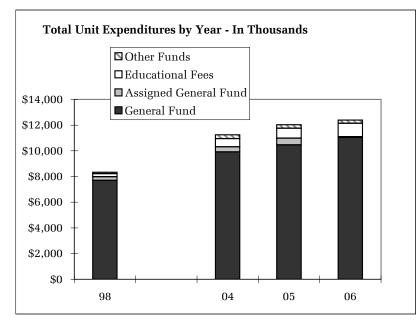

# University Summary

1/19/2007 UniversalChart-UOSum

| <b>University Summary</b>      |            |    |                  |                |             |                |              |
|--------------------------------|------------|----|------------------|----------------|-------------|----------------|--------------|
|                                | 1997-98    | •  | 2003-04          | 2004-05        | 2005-06     | Cha            | nge<br>98-06 |
| Student Data                   | 1997-90    | •  | 2003-04          | 2004-03        | 2003-00     | 03-00          | 90-00        |
| Total Student Credit Hours     | 645,059    |    | 735,844          | 752,132        | 746,187     | -1%            | 16%          |
| Course Level Credit Hours      | 043,039    |    | 733,044          | 752,152        | 740,107     | -1 /0          | 10 /0        |
| Lower Division                 | 294,818    |    | 348,350          | 348,791        | 341,768     | -2%            | 16%          |
| Upper Division                 | 245,146    |    | 272,508          | 283,882        | 287,809     | 1%             | 17%          |
| Total Undergrad                | 539,964    |    | 620,858          | 632,673        | 629,577     | 0%             | 17%          |
| Grad                           | 105,095    |    | 114,986          | 119,459        | 116,610     | -2%            | 11%          |
| Student Level Credit Hours     | 100,033    |    | 114,500          | 113,433        | 110,010     | -2 /0          | 11 /0        |
| Freshman, Sophomore            | 238,662    |    | 271,604          | 273,581        | 272,415     | 0%             | 14%          |
| Junior, Senior, Postbac        | 295,153    |    | 344,366          | 354,440        | 352,755     | 0%             | 20%          |
| Masters                        | 54,396     |    | 58,502           | 61,064         | 58,851      | -4%            |              |
| Doctorate                      | 34,901     |    | 40,302           | 41,106         | 40,316      | -2%            | 16%          |
| Law                            | 21,947     |    | 21,070           | 21,942         | 21,850      | 0%             | 0%           |
|                                |            |    |                  |                |             |                |              |
| Total Student FTE              | 15,276     |    | 17,391           | 17,784         | 17,628      | -1%            | 15%          |
| Undergraduate Degrees          | 3,430      |    | 3,684            | 3,960          | 4,161       | 5%             |              |
| Graduate Degrees               | 1,036      |    | 1,234            | 1,247          | 1,302       | 4%             | 26%          |
| Average Credits at Degree      |            | Av | ailable At Depai | tmental Report | ng Level    |                |              |
| Undergrad Majors               | 10,789     |    | 12,474           | 12,923         | 13,089      | 1%             | 21%          |
| Undergrad 1-4 Majors           | 11,582     |    | 13,564           | 14,101         | 14,340      | 1 %<br>2%      |              |
| New Grad Majors                | 936        |    | 933              | 946            | 905         | -4%            | -3%          |
| Total Grad Majors              | 3,063      |    | 3,472            | 3,506          | 3,418       | -4%<br>-3%     |              |
| Instructional FTE              | 3,003      | •  | 3,472            | 3,300          | 3,410       | -3 70          | 12%          |
| Tenure Related                 | 559.6      | •  | 572.1            | 590.4          | 609.7       | 3%             | 9%           |
| Post Retirement                | 22.6       |    | 28.2             | 22.7           | 18.3        | -19%           | -19%         |
| Other Faculty                  | 222.8      |    | 236.7            | 221.0          | 220.1       | 0%             | -1%          |
| Faculty Subtotal               | 804.9      |    | 836.9            | 834.1          | 848.1       | 2%             |              |
| GTF                            | 323.3      |    | 389.4            | 397.1          | 394.1       | -1%            | 22%          |
| Instructional FTE Total        | 1,128.2    |    | 1,226.3          | 1,231.2        | 1,242.2     | 1%             | 10%          |
| Operating Expenditures         | 1,120.2    | •  | 1,220.0          | 1,201,2        | 1,010,0     | 1 /0           | 10 /0        |
| General Fund                   | 74,819,579 | •  | 98,279,281       | 102,304,854    | 112,080,427 | 10%            | 50%          |
| Assigned General Fund          | 1,875,085  |    | 2,973,285        | 3,021,402      | 2,518,796   | -17%           |              |
| Educational Fees               | 4,205,938  |    | 7,961,514        | 9,621,113      | 9,822,535   | 2%             |              |
| Other Funds                    | 3,108,227  |    | 5,767,500        | 5,214,355      | 7,007,569   | 34%            |              |
|                                | 3,233,221  |    | 3,1 31 ,333      | 3,2,3 3 3      | 1,001,000   | 0 - 7 0        | ,            |
| <b>Total Unit Expenditures</b> | 84,008,829 | ,  | 114,981,580      | 120,161,725    | 131,429,327 | 9%             | 56%          |
| Salary Expenditures            |            | ,  | I                |                |             |                |              |
| Tenure Related                 | 30,881,263 |    | 39,142,833       | 40,416,383     | 43,919,350  | 9%             | 42%          |
| Post Retirement                | 1,417,276  |    | 2,118,995        | 1,721,509      | 1,486,234   | -14%           | 5%           |
| Other Faculty                  | 7,839,820  |    | 9,403,707        | 8,784,338      | 9,101,079   | 4%             | 16%          |
| Faculty Subtotal               | 40,138,359 |    | 50,665,535       | 50,922,231     | 54,506,663  | 7%             | 36%          |
| GTF                            | 6,151,583  |    | 8,975,282        | 9,174,258      | 9,286,078   | 1%             | 51%          |
| Salaries Total                 | 46,289,942 |    | 59,640,816       | 60,096,489     | 63,792,741  | 6%             | 38%          |
| External Funding*              | 1          |    |                  |                |             |                |              |
| Foundation Disbursements       | 16,564,272 |    | 9,451,448        | 10,387,508     | 18,406,110  | 77%            | 11%          |
| ICC Generated                  | 8,997,650  | į  | 14,685,756       | 14,490,608     | 15,531,774  | 7%             | 73%          |
| Other Revenue* Resource Fees   | 2.006.246  | i  | 6 505 620        | E 004 404      | 7 655 500   | 12%            | 265%         |
| Other Income                   | 2,096,340  |    | 6,595,638        | 6,834,161      | 7,655,529   |                |              |
| Research Funding*              | 1,669,746  | •  | 2,169,961        | 2,987,565      | 2,931,290   | -2%            | 76%          |
| Grants & Contracts             | 38,216,097 | •  | 59,532,581       | 59,981,477     | 65,174,485  | 9%             | 71%          |
| General Fund Research          | 766,132    |    | 672,230          | 1,002,490      | 597,247     | -40%           | -22%         |
| General Fund Research          | 700,132    |    | 074,430          | 1,002,490      | 397,447     | <b>-4</b> U 70 | -4470        |