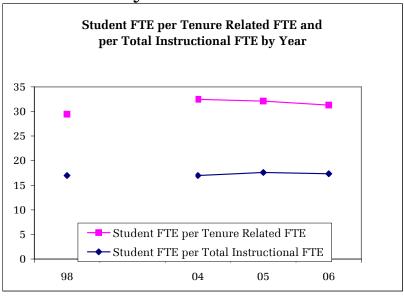

#### **University Summary**

|                                | 1997-98 | 2003-04 | 2004-05 | 2005-06 | Cha<br>05-06 | nge<br>98-06 |
|--------------------------------|---------|---------|---------|---------|--------------|--------------|
| SCH per Tenure Related FTE     | 1,153   | 1,286   | 1,274   | 1,224   | -4%          | 6%           |
| SCH per Instr FTE - no GTF     | 801     | 879     | 902     | 880     | -2%          | 10%          |
| SCH per Total Instr. FTE       | 572     | 600     | 611     | 601     | -2%          | 5%           |
| Stu FTE per Ten Related FTE    | 27.3    | 30.4    | 30.1    | 28.9    | -4%          | 6%           |
| Stu FTE per Instr FTE - no GTF | 19.0    | 20.8    | 21.3    | 20.8    | -3%          | 10%          |
| Stu FTE per Total Instr FTE    | 13.5    | 14.2    | 14.4    | 14.2    | -2%          | 5%           |
|                                |         |         |         |         |              |              |
| % FR, SOPH SCH                 | 37%     | 37%     | 36%     | 37%     | 0%           | -1%          |
| % JR, SR SCH                   | 46%     | 47%     | 47%     | 47%     | 0%           | 3%           |
| % MASTERS SCH                  | 8%      | 8%      | 8%      | 8%      | -3%          | -6%          |
| % DOCTORATE SCH                | 5%      | 5%      | 5%      | 5%      | -1%          | 0%           |
|                                |         |         |         |         |              |              |
| General Fund Expend. per SCH   | \$116   | \$134   | \$136   | \$150   | 10%          | 29%          |
| Total Unit Expend. per SCH     | \$130   | \$156   | \$160   | \$176   | 10%          | 35%          |
| Faculty Salary per SCH         | \$62    | \$69    | \$68    | \$73    | 8%           | 17%          |
| General Fund Expend. per FTE   | \$4,898 | \$5,651 | \$5,753 | \$6,358 | 11%          | 30%          |
| Total Unit Expend per FTE      | \$5,499 | \$6,611 | \$6,757 | \$7,456 | 10%          | 36%          |
| Faculty Salary per FTE         | \$2,628 | \$2,913 | \$2,863 | \$3,092 | 8%           | 18%          |