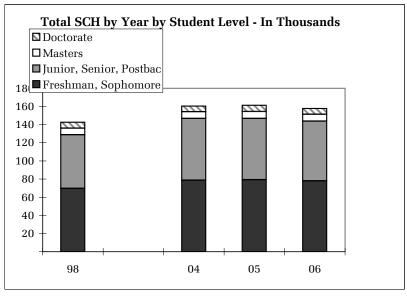

# University Summary

1/19/2007 UniversalChart-UOSum

| <b>University Summary</b>      |            |    |                  |                |             |                |              |
|--------------------------------|------------|----|------------------|----------------|-------------|----------------|--------------|
|                                | 1997-98    | •  | 2003-04          | 2004-05        | 2005-06     | Cha            | nge<br>98-06 |
| Student Data                   | 1997-90    | •  | 2003-04          | 2004-03        | 2003-00     | 03-00          | 90-00        |
| Total Student Credit Hours     | 645,059    |    | 735,844          | 752,132        | 746,187     | -1%            | 16%          |
| Course Level Credit Hours      | 043,039    |    | 733,044          | 752,152        | 740,107     | -1 /0          | 10 /0        |
| Lower Division                 | 294,818    |    | 348,350          | 348,791        | 341,768     | -2%            | 16%          |
| Upper Division                 | 245,146    |    | 272,508          | 283,882        | 287,809     | 1%             | 17%          |
| Total Undergrad                | 539,964    |    | 620,858          | 632,673        | 629,577     | 0%             | 17%          |
| Grad                           | 105,095    |    | 114,986          | 119,459        | 116,610     | -2%            | 11%          |
| Student Level Credit Hours     | 100,033    |    | 114,500          | 113,433        | 110,010     | -2 /0          | 11 /0        |
| Freshman, Sophomore            | 238,662    |    | 271,604          | 273,581        | 272,415     | 0%             | 14%          |
| Junior, Senior, Postbac        | 295,153    |    | 344,366          | 354,440        | 352,755     | 0%             | 20%          |
| Masters                        | 54,396     |    | 58,502           | 61,064         | 58,851      | -4%            |              |
| Doctorate                      | 34,901     |    | 40,302           | 41,106         | 40,316      | -2%            | 16%          |
| Law                            | 21,947     |    | 21,070           | 21,942         | 21,850      | 0%             | 0%           |
|                                |            |    |                  |                |             |                |              |
| Total Student FTE              | 15,276     |    | 17,391           | 17,784         | 17,628      | -1%            | 15%          |
| Undergraduate Degrees          | 3,430      |    | 3,684            | 3,960          | 4,161       | 5%             |              |
| Graduate Degrees               | 1,036      |    | 1,234            | 1,247          | 1,302       | 4%             | 26%          |
| Average Credits at Degree      |            | Av | ailable At Depai | tmental Report | ng Level    |                |              |
| Undergrad Majors               | 10,789     |    | 12,474           | 12,923         | 13,089      | 1%             | 21%          |
| Undergrad 1-4 Majors           | 11,582     |    | 13,564           | 14,101         | 14,340      | 1 %<br>2%      |              |
| New Grad Majors                | 936        |    | 933              | 946            | 905         | -4%            | -3%          |
| Total Grad Majors              | 3,063      |    | 3,472            | 3,506          | 3,418       | -4%<br>-3%     |              |
| Instructional FTE              | 3,003      | •  | 3,472            | 3,300          | 3,410       | -3 70          | 12%          |
| Tenure Related                 | 559.6      | •  | 572.1            | 590.4          | 609.7       | 3%             | 9%           |
| Post Retirement                | 22.6       |    | 28.2             | 22.7           | 18.3        | -19%           | -19%         |
| Other Faculty                  | 222.8      |    | 236.7            | 221.0          | 220.1       | 0%             | -1%          |
| Faculty Subtotal               | 804.9      |    | 836.9            | 834.1          | 848.1       | 2%             |              |
| GTF                            | 323.3      |    | 389.4            | 397.1          | 394.1       | -1%            | 22%          |
| Instructional FTE Total        | 1,128.2    |    | 1,226.3          | 1,231.2        | 1,242.2     | 1%             | 10%          |
| Operating Expenditures         | 1,120.2    | •  | 1,220.0          | 1,201,2        | 1,010,0     | 1 /0           | 10 /0        |
| General Fund                   | 74,819,579 | •  | 98,279,281       | 102,304,854    | 112,080,427 | 10%            | 50%          |
| Assigned General Fund          | 1,875,085  |    | 2,973,285        | 3,021,402      | 2,518,796   | -17%           |              |
| Educational Fees               | 4,205,938  |    | 7,961,514        | 9,621,113      | 9,822,535   | 2%             |              |
| Other Funds                    | 3,108,227  |    | 5,767,500        | 5,214,355      | 7,007,569   | 34%            |              |
|                                | 3,233,221  |    | 3,1 31 ,333      | 3,2,3 3 3      | 1,001,000   | 0 - 7 0        | ,            |
| <b>Total Unit Expenditures</b> | 84,008,829 | ,  | 114,981,580      | 120,161,725    | 131,429,327 | 9%             | 56%          |
| Salary Expenditures            |            | ,  | I                |                |             |                |              |
| Tenure Related                 | 30,881,263 |    | 39,142,833       | 40,416,383     | 43,919,350  | 9%             | 42%          |
| Post Retirement                | 1,417,276  |    | 2,118,995        | 1,721,509      | 1,486,234   | -14%           | 5%           |
| Other Faculty                  | 7,839,820  |    | 9,403,707        | 8,784,338      | 9,101,079   | 4%             | 16%          |
| Faculty Subtotal               | 40,138,359 |    | 50,665,535       | 50,922,231     | 54,506,663  | 7%             | 36%          |
| GTF                            | 6,151,583  |    | 8,975,282        | 9,174,258      | 9,286,078   | 1%             | 51%          |
| Salaries Total                 | 46,289,942 |    | 59,640,816       | 60,096,489     | 63,792,741  | 6%             | 38%          |
| External Funding*              | 1          |    |                  |                |             |                |              |
| Foundation Disbursements       | 16,564,272 |    | 9,451,448        | 10,387,508     | 18,406,110  | 77%            | 11%          |
| ICC Generated                  | 8,997,650  | į  | 14,685,756       | 14,490,608     | 15,531,774  | 7%             | 73%          |
| Other Revenue* Resource Fees   | 2.006.246  | i  | 6 505 620        | E 004 404      | 7 655 500   | 12%            | 265%         |
| Other Income                   | 2,096,340  |    | 6,595,638        | 6,834,161      | 7,655,529   |                |              |
| Research Funding*              | 1,669,746  | •  | 2,169,961        | 2,987,565      | 2,931,290   | -2%            | 76%          |
| Grants & Contracts             | 38,216,097 | •  | 59,532,581       | 59,981,477     | 65,174,485  | 9%             | 71%          |
| General Fund Research          | 766,132    |    | 672,230          | 1,002,490      | 597,247     | -40%           | -22%         |
| General Fund Research          | 700,132    |    | 074,430          | 1,002,490      | 397,447     | <b>-4</b> U 70 | -4470        |