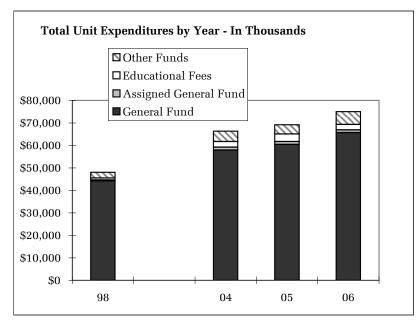

# University Summary

1/19/2007 UniversalChart-UOSum

| <b>University Summary</b>      |            |    |                  |                |             |                |              |
|--------------------------------|------------|----|------------------|----------------|-------------|----------------|--------------|
|                                | 1997-98    | •  | 2003-04          | 2004-05        | 2005-06     | Cha            | nge<br>98-06 |
| Student Data                   | 1997-90    | •  | 2003-04          | 2004-03        | 2003-00     | 03-00          | 90-00        |
| Total Student Credit Hours     | 645,059    |    | 735,844          | 752,132        | 746,187     | -1%            | 16%          |
| Course Level Credit Hours      | 043,039    |    | 733,044          | 752,152        | 740,107     | -1 /0          | 10 /0        |
| Lower Division                 | 294,818    |    | 348,350          | 348,791        | 341,768     | -2%            | 16%          |
| Upper Division                 | 245,146    |    | 272,508          | 283,882        | 287,809     | 1%             | 17%          |
| Total Undergrad                | 539,964    |    | 620,858          | 632,673        | 629,577     | 0%             | 17%          |
| Grad                           | 105,095    |    | 114,986          | 119,459        | 116,610     | -2%            | 11%          |
| Student Level Credit Hours     | 100,033    |    | 114,500          | 113,433        | 110,010     | -2 /0          | 11 /0        |
| Freshman, Sophomore            | 238,662    |    | 271,604          | 273,581        | 272,415     | 0%             | 14%          |
| Junior, Senior, Postbac        | 295,153    |    | 344,366          | 354,440        | 352,755     | 0%             | 20%          |
| Masters                        | 54,396     |    | 58,502           | 61,064         | 58,851      | -4%            |              |
| Doctorate                      | 34,901     |    | 40,302           | 41,106         | 40,316      | -2%            | 16%          |
| Law                            | 21,947     |    | 21,070           | 21,942         | 21,850      | 0%             | 0%           |
|                                |            |    |                  |                |             |                |              |
| Total Student FTE              | 15,276     |    | 17,391           | 17,784         | 17,628      | -1%            | 15%          |
| Undergraduate Degrees          | 3,430      |    | 3,684            | 3,960          | 4,161       | 5%             |              |
| Graduate Degrees               | 1,036      |    | 1,234            | 1,247          | 1,302       | 4%             | 26%          |
| Average Credits at Degree      |            | Av | ailable At Depai | tmental Report | ng Level    |                |              |
| Undergrad Majors               | 10,789     |    | 12,474           | 12,923         | 13,089      | 1%             | 21%          |
| Undergrad 1-4 Majors           | 11,582     |    | 13,564           | 14,101         | 14,340      | 1 %<br>2%      |              |
| New Grad Majors                | 936        |    | 933              | 946            | 905         | -4%            | -3%          |
| Total Grad Majors              | 3,063      |    | 3,472            | 3,506          | 3,418       | -4%<br>-3%     |              |
| Instructional FTE              | 3,003      | •  | 3,472            | 3,300          | 3,410       | -3 70          | 12%          |
| Tenure Related                 | 559.6      | •  | 572.1            | 590.4          | 609.7       | 3%             | 9%           |
| Post Retirement                | 22.6       |    | 28.2             | 22.7           | 18.3        | -19%           | -19%         |
| Other Faculty                  | 222.8      |    | 236.7            | 221.0          | 220.1       | 0%             | -1%          |
| Faculty Subtotal               | 804.9      |    | 836.9            | 834.1          | 848.1       | 2%             |              |
| GTF                            | 323.3      |    | 389.4            | 397.1          | 394.1       | -1%            | 22%          |
| Instructional FTE Total        | 1,128.2    |    | 1,226.3          | 1,231.2        | 1,242.2     | 1%             | 10%          |
| Operating Expenditures         | 1,120.2    | •  | 1,220.0          | 1,201,2        | 1,010,0     | 1 /0           | 10 /0        |
| General Fund                   | 74,819,579 | •  | 98,279,281       | 102,304,854    | 112,080,427 | 10%            | 50%          |
| Assigned General Fund          | 1,875,085  |    | 2,973,285        | 3,021,402      | 2,518,796   | -17%           |              |
| Educational Fees               | 4,205,938  |    | 7,961,514        | 9,621,113      | 9,822,535   | 2%             |              |
| Other Funds                    | 3,108,227  |    | 5,767,500        | 5,214,355      | 7,007,569   | 34%            |              |
|                                | 3,233,221  |    | 3,1 31 ,333      | 3,2,3 3 3      | 1,001,000   | 0 - 7 0        | ,            |
| <b>Total Unit Expenditures</b> | 84,008,829 | ,  | 114,981,580      | 120,161,725    | 131,429,327 | 9%             | 56%          |
| Salary Expenditures            |            | ,  | I                |                |             |                |              |
| Tenure Related                 | 30,881,263 |    | 39,142,833       | 40,416,383     | 43,919,350  | 9%             | 42%          |
| Post Retirement                | 1,417,276  |    | 2,118,995        | 1,721,509      | 1,486,234   | -14%           | 5%           |
| Other Faculty                  | 7,839,820  |    | 9,403,707        | 8,784,338      | 9,101,079   | 4%             | 16%          |
| Faculty Subtotal               | 40,138,359 |    | 50,665,535       | 50,922,231     | 54,506,663  | 7%             | 36%          |
| GTF                            | 6,151,583  |    | 8,975,282        | 9,174,258      | 9,286,078   | 1%             | 51%          |
| Salaries Total                 | 46,289,942 |    | 59,640,816       | 60,096,489     | 63,792,741  | 6%             | 38%          |
| External Funding*              | 1          |    |                  |                |             |                |              |
| Foundation Disbursements       | 16,564,272 |    | 9,451,448        | 10,387,508     | 18,406,110  | 77%            | 11%          |
| ICC Generated                  | 8,997,650  | į  | 14,685,756       | 14,490,608     | 15,531,774  | 7%             | 73%          |
| Other Revenue* Resource Fees   | 2.006.246  | i  | 6 505 620        | E 004 404      | 7 655 500   | 12%            | 265%         |
| Other Income                   | 2,096,340  |    | 6,595,638        | 6,834,161      | 7,655,529   |                |              |
| Research Funding*              | 1,669,746  | •  | 2,169,961        | 2,987,565      | 2,931,290   | -2%            | 76%          |
| Grants & Contracts             | 38,216,097 | •  | 59,532,581       | 59,981,477     | 65,174,485  | 9%             | 71%          |
| General Fund Research          | 766,132    |    | 672,230          | 1,002,490      | 597,247     | -40%           | -22%         |
| General Fund Research          | 700,132    |    | 074,430          | 1,002,490      | 397,447     | <b>-4</b> U 70 | -4470        |