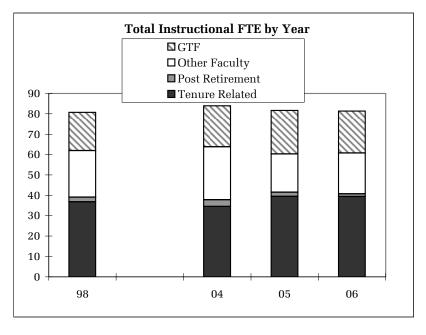

# University Summary

1/19/2007 UniversalChart-UOSum

| <b>University Summary</b>      |            |    |                  |                |             |                |              |
|--------------------------------|------------|----|------------------|----------------|-------------|----------------|--------------|
|                                | 1997-98    | •  | 2003-04          | 2004-05        | 2005-06     | Cha            | nge<br>98-06 |
| Student Data                   | 1997-90    | •  | 2003-04          | 2004-03        | 2003-00     | 03-00          | 90-00        |
| Total Student Credit Hours     | 645,059    |    | 735,844          | 752,132        | 746,187     | -1%            | 16%          |
| Course Level Credit Hours      | 043,039    |    | 733,044          | 752,152        | 740,107     | -1 /0          | 10 /0        |
| Lower Division                 | 294,818    |    | 348,350          | 348,791        | 341,768     | -2%            | 16%          |
| Upper Division                 | 245,146    |    | 272,508          | 283,882        | 287,809     | 1%             | 17%          |
| Total Undergrad                | 539,964    |    | 620,858          | 632,673        | 629,577     | 0%             | 17%          |
| Grad                           | 105,095    |    | 114,986          | 119,459        | 116,610     | -2%            | 11%          |
| Student Level Credit Hours     | 100,033    |    | 114,500          | 113,433        | 110,010     | -2 /0          | 11 /0        |
| Freshman, Sophomore            | 238,662    |    | 271,604          | 273,581        | 272,415     | 0%             | 14%          |
| Junior, Senior, Postbac        | 295,153    |    | 344,366          | 354,440        | 352,755     | 0%             | 20%          |
| Masters                        | 54,396     |    | 58,502           | 61,064         | 58,851      | -4%            |              |
| Doctorate                      | 34,901     |    | 40,302           | 41,106         | 40,316      | -2%            | 16%          |
| Law                            | 21,947     |    | 21,070           | 21,942         | 21,850      | 0%             | 0%           |
|                                |            |    |                  |                |             |                |              |
| Total Student FTE              | 15,276     |    | 17,391           | 17,784         | 17,628      | -1%            | 15%          |
| Undergraduate Degrees          | 3,430      |    | 3,684            | 3,960          | 4,161       | 5%             |              |
| Graduate Degrees               | 1,036      |    | 1,234            | 1,247          | 1,302       | 4%             | 26%          |
| Average Credits at Degree      |            | Av | ailable At Depai | tmental Report | ng Level    |                |              |
| Undergrad Majors               | 10,789     |    | 12,474           | 12,923         | 13,089      | 1%             | 21%          |
| Undergrad 1-4 Majors           | 11,582     |    | 13,564           | 14,101         | 14,340      | 1 %<br>2%      |              |
| New Grad Majors                | 936        |    | 933              | 946            | 905         | -4%            | -3%          |
| Total Grad Majors              | 3,063      |    | 3,472            | 3,506          | 3,418       | -4%<br>-3%     |              |
| Instructional FTE              | 3,003      | •  | 3,472            | 3,300          | 3,410       | -3 70          | 12%          |
| Tenure Related                 | 559.6      | •  | 572.1            | 590.4          | 609.7       | 3%             | 9%           |
| Post Retirement                | 22.6       |    | 28.2             | 22.7           | 18.3        | -19%           | -19%         |
| Other Faculty                  | 222.8      |    | 236.7            | 221.0          | 220.1       | 0%             | -1%          |
| Faculty Subtotal               | 804.9      |    | 836.9            | 834.1          | 848.1       | 2%             |              |
| GTF                            | 323.3      |    | 389.4            | 397.1          | 394.1       | -1%            | 22%          |
| Instructional FTE Total        | 1,128.2    |    | 1,226.3          | 1,231.2        | 1,242.2     | 1%             | 10%          |
| Operating Expenditures         | 1,120.2    | •  | 1,220.0          | 1,201,2        | 1,010,0     | 1 /0           | 10 /0        |
| General Fund                   | 74,819,579 | •  | 98,279,281       | 102,304,854    | 112,080,427 | 10%            | 50%          |
| Assigned General Fund          | 1,875,085  |    | 2,973,285        | 3,021,402      | 2,518,796   | -17%           |              |
| Educational Fees               | 4,205,938  |    | 7,961,514        | 9,621,113      | 9,822,535   | 2%             |              |
| Other Funds                    | 3,108,227  |    | 5,767,500        | 5,214,355      | 7,007,569   | 34%            |              |
|                                | 3,233,221  |    | 3,1 31 ,333      | 3,2,3 3 3      | 1,001,000   | 0 - 7 0        | ,            |
| <b>Total Unit Expenditures</b> | 84,008,829 | ,  | 114,981,580      | 120,161,725    | 131,429,327 | 9%             | 56%          |
| Salary Expenditures            |            | ,  | I                |                |             |                |              |
| Tenure Related                 | 30,881,263 |    | 39,142,833       | 40,416,383     | 43,919,350  | 9%             | 42%          |
| Post Retirement                | 1,417,276  |    | 2,118,995        | 1,721,509      | 1,486,234   | -14%           | 5%           |
| Other Faculty                  | 7,839,820  |    | 9,403,707        | 8,784,338      | 9,101,079   | 4%             | 16%          |
| Faculty Subtotal               | 40,138,359 |    | 50,665,535       | 50,922,231     | 54,506,663  | 7%             | 36%          |
| GTF                            | 6,151,583  |    | 8,975,282        | 9,174,258      | 9,286,078   | 1%             | 51%          |
| Salaries Total                 | 46,289,942 |    | 59,640,816       | 60,096,489     | 63,792,741  | 6%             | 38%          |
| External Funding*              | 1          |    |                  |                |             |                |              |
| Foundation Disbursements       | 16,564,272 |    | 9,451,448        | 10,387,508     | 18,406,110  | 77%            | 11%          |
| ICC Generated                  | 8,997,650  | į  | 14,685,756       | 14,490,608     | 15,531,774  | 7%             | 73%          |
| Other Revenue* Resource Fees   | 2.006.246  | i  | 6 505 620        | E 004 404      | 7 655 500   | 12%            | 265%         |
| Other Income                   | 2,096,340  |    | 6,595,638        | 6,834,161      | 7,655,529   |                |              |
| Research Funding*              | 1,669,746  | •  | 2,169,961        | 2,987,565      | 2,931,290   | -2%            | 76%          |
| Grants & Contracts             | 38,216,097 | •  | 59,532,581       | 59,981,477     | 65,174,485  | 9%             | 71%          |
| General Fund Research          | 766,132    |    | 672,230          | 1,002,490      | 597,247     | -40%           | -22%         |
| General Fund Research          | 700,132    |    | 074,430          | 1,002,490      | 397,447     | <b>-4</b> U 70 | -4470        |

## 2006 UO Total Instructional FTE by College Percent of Total