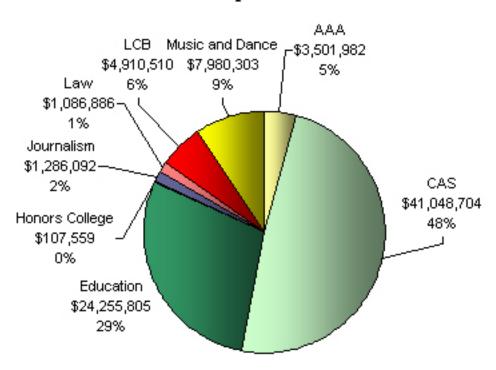

|
| General Fund Expend. per SCH   | \$116   | \$134   | \$136   | \$150   | 10%          | 29%          |
| Total Unit Expend. per SCH     | \$130   | \$156   | \$160   | \$176   | 10%          | 35%          |
| Faculty Salary per SCH         | \$62    | \$69    | \$68    | \$73    | 8%           | 17%          |
| General Fund Expend. per FTE   | \$4,898 | \$5,651 | \$5,753 | \$6,358 | 11%          | 30%          |
| Total Unit Expend per FTE      | \$5,499 | \$6,611 | \$6,757 | \$7,456 | 10%          | 36%          |
| Faculty Salary per FTE         | \$2,628 | \$2,913 | \$2,863 | \$3,092 | 8%           | 18%          |

BRP 1/22/2007 University Summary

## 2006 UO Total Unit Expenditure and percent of total



# 2006 UO External Funding\* by College and percent of total





## 2006 UO Total Instructional FTE by College Percent of Total





#### 2006 UO Student FTE by College Percent of Total



#### 2006 UO Lower Division SCH - Percent of Total



## 2006 UO Upper Division SCH — Percent of Total



#### 2006 UO Graduate SCH - Percent of Total









# School of Architecture and Allied Arts Summary









1/19/2007 UniversalChart-NOLawNODiv

| School of Architecture and Allied Arts Summary |           |    |                  |                |            |               |              |  |  |
|------------------------------------------------|-----------|----|------------------|----------------|------------|---------------|--------------|--|--|
| _                                              | 1997-98   | ·  | 2003-04          | 2004-05        | 2005-