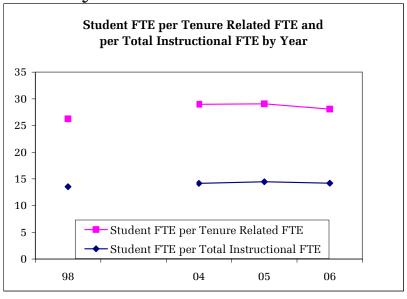

#### **University Summary**

|                                | 1997-98 | 2003-04 | 2004-05 | 2005-06 | Cha<br>05-06 | nge<br>98-06 |
|--------------------------------|---------|---------|---------|---------|--------------|--------------|
| SCH per Tenure Related FTE     | 1,153   | 1,286   | 1,274   | 1,224   | -4%          | 6%           |
| SCH per Instr FTE - no GTF     | 801     | 879     | 902     | 880     | -2%          | 10%          |
| SCH per Total Instr. FTE       | 572     | 600     | 611     | 601     | -2%          | 5%           |
| Stu FTE per Ten Related FTE    | 27.3    | 30.4    | 30.1    | 28.9    | -4%          | 6%           |
| Stu FTE per Instr FTE - no GTF | 19.0    | 20.8    | 21.3    | 20.8    | -3%          | 10%          |
| Stu FTE per Total Instr FTE    | 13.5    | 14.2    | 14.4    | 14.2    | -2%          | 5%           |
|                                |         |         |         |         |              |              |
| % FR, SOPH SCH                 | 37%     | 37%     | 36%     | 37%     | 0%           | -1%          |
| % JR, SR SCH                   | 46%     | 47%     | 47%     | 47%     | 0%           | 3%           |
| % MASTERS SCH                  | 8%      | 8%      | 8%      | 8%      | -3%          | -6%          |
| % DOCTORATE SCH                | 5%      | 5%      | 5%      | 5%      | -1%          | 0%           |
|                                |         |         |         |         |              |              |
| General Fund Expend. per SCH   | \$116   | \$134   | \$136   | \$150   | 10%          | 29%          |
| Total Unit Expend. per SCH     | \$130   | \$156   | \$160   | \$176   | 10%          | 35%          |
| Faculty Salary per SCH         | \$62    | \$69    | \$68    | \$73    | 8%           | 17%          |
| General Fund Expend. per FTE   | \$4,898 | \$5,651 | \$5,753 | \$6,358 | 11%          | 30%          |
| Total Unit Expend per FTE      | \$5,499 | \$6,611 | \$6,757 | \$7,456 | 10%          | 36%          |
| Faculty Salary per FTE         | \$2,628 | \$2,913 | \$2,863 | \$3,092 | 8%           | 18%          |