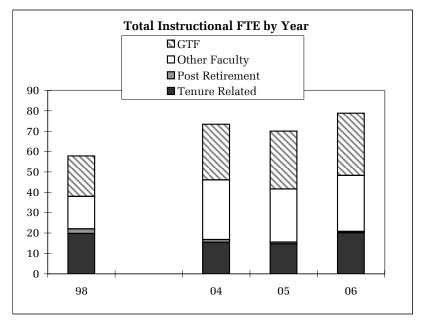

# University Summary

1/19/2007 UniversalChart-UOSum

| <b>University Summary</b>      |            |    |                  |                |             |                |              |
|--------------------------------|------------|----|------------------|----------------|-------------|----------------|--------------|
|                                | 1997-98    | •  | 2003-04          | 2004-05        | 2005-06     | Cha            | nge<br>98-06 |
| Student Data                   | 1997-90    | •  | 2003-04          | 2004-03        | 2003-00     | 03-00          | 90-00        |
| Total Student Credit Hours     | 645,059    |    | 735,844          | 752,132        | 746,187     | -1%            | 16%          |
| Course Level Credit Hours      | 043,039    |    | 733,044          | 752,152        | 740,107     | -1 /0          | 10 /0        |
| Lower Division                 | 294,818    |    | 348,350          | 348,791        | 341,768     | -2%            | 16%          |
| Upper Division                 | 245,146    |    | 272,508          | 283,882        | 287,809     | 1%             | 17%          |
| Total Undergrad                | 539,964    |    | 620,858          | 632,673        | 629,577     | 0%             | 17%          |
| Grad                           | 105,095    |    | 114,986          | 119,459        | 116,610     | -2%            | 11%          |
| Student Level Credit Hours     | 100,033    |    | 114,500          | 113,433        | 110,010     | -2 /0          | 11 /0        |
| Freshman, Sophomore            | 238,662    |    | 271,604          | 273,581        | 272,415     | 0%             | 14%          |
| Junior, Senior, Postbac        | 295,153    |    | 344,366          | 354,440        | 352,755     | 0%             | 20%          |
| Masters                        | 54,396     |    | 58,502           | 61,064         | 58,851      | -4%            |              |
| Doctorate                      | 34,901     |    | 40,302           | 41,106         | 40,316      | -2%            | 16%          |
| Law                            | 21,947     |    | 21,070           | 21,942         | 21,850      | 0%             | 0%           |
|                                |            |    |                  |                |             |                |              |
| Total Student FTE              | 15,276     |    | 17,391           | 17,784         | 17,628      | -1%            | 15%          |
| Undergraduate Degrees          | 3,430      |    | 3,684            | 3,960          | 4,161       | 5%             |              |
| Graduate Degrees               | 1,036      |    | 1,234            | 1,247          | 1,302       | 4%             | 26%          |
| Average Credits at Degree      |            | Av | ailable At Depai | tmental Report | ng Level    |                |              |
| Undergrad Majors               | 10,789     |    | 12,474           | 12,923         | 13,089      | 1%             | 21%          |
| Undergrad 1-4 Majors           | 11,582     |    | 13,564           | 14,101         | 14,340      | 1 %<br>2%      |              |
| New Grad Majors                | 936        |    | 933              | 946            | 905         | -4%            | -3%          |
| Total Grad Majors              | 3,063      |    | 3,472            | 3,506          | 3,418       | -4%<br>-3%     |              |
| Instructional FTE              | 3,003      | •  | 3,472            | 3,300          | 3,410       | -3 70          | 12%          |
| Tenure Related                 | 559.6      | •  | 572.1            | 590.4          | 609.7       | 3%             | 9%           |
| Post Retirement                | 22.6       |    | 28.2             | 22.7           | 18.3        | -19%           | -19%         |
| Other Faculty                  | 222.8      |    | 236.7            | 221.0          | 220.1       | 0%             | -1%          |
| Faculty Subtotal               | 804.9      |    | 836.9            | 834.1          | 848.1       | 2%             |              |
| GTF                            | 323.3      |    | 389.4            | 397.1          | 394.1       | -1%            | 22%          |
| Instructional FTE Total        | 1,128.2    |    | 1,226.3          | 1,231.2        | 1,242.2     | 1%             | 10%          |
| Operating Expenditures         | 1,120.2    | •  | 1,220.0          | 1,201,2        | 1,010,0     | 1 /0           | 10 /0        |
| General Fund                   | 74,819,579 | •  | 98,279,281       | 102,304,854    | 112,080,427 | 10%            | 50%          |
| Assigned General Fund          | 1,875,085  |    | 2,973,285        | 3,021,402      | 2,518,796   | -17%           |              |
| Educational Fees               | 4,205,938  |    | 7,961,514        | 9,621,113      | 9,822,535   | 2%             |              |
| Other Funds                    | 3,108,227  |    | 5,767,500        | 5,214,355      | 7,007,569   | 34%            |              |
|                                | 3,233,221  |    | 3,1 31 ,333      | 3,2,3 3 3      | 1,001,000   | 0 - 7 0        | ,            |
| <b>Total Unit Expenditures</b> | 84,008,829 | ,  | 114,981,580      | 120,161,725    | 131,429,327 | 9%             | 56%          |
| Salary Expenditures            |            | ,  | I                |                |             |                |              |
| Tenure Related                 | 30,881,263 |    | 39,142,833       | 40,416,383     | 43,919,350  | 9%             | 42%          |
| Post Retirement                | 1,417,276  |    | 2,118,995        | 1,721,509      | 1,486,234   | -14%           | 5%           |
| Other Faculty                  | 7,839,820  |    | 9,403,707        | 8,784,338      | 9,101,079   | 4%             | 16%          |
| Faculty Subtotal               | 40,138,359 |    | 50,665,535       | 50,922,231     | 54,506,663  | 7%             | 36%          |
| GTF                            | 6,151,583  |    | 8,975,282        | 9,174,258      | 9,286,078   | 1%             | 51%          |
| Salaries Total                 | 46,289,942 |    | 59,640,816       | 60,096,489     | 63,792,741  | 6%             | 38%          |
| External Funding*              | 1          |    |                  |                |             |                |              |
| Foundation Disbursements       | 16,564,272 |    | 9,451,448        | 10,387,508     | 18,406,110  | 77%            | 11%          |
| ICC Generated                  | 8,997,650  | į  | 14,685,756       | 14,490,608     | 15,531,774  | 7%             | 73%          |
| Other Revenue* Resource Fees   | 2.006.246  | i  | 6 505 620        | E 004 404      | 7 655 500   | 12%            | 265%         |
| Other Income                   | 2,096,340  |    | 6,595,638        | 6,834,161      | 7,655,529   |                |              |
| Research Funding*              | 1,669,746  | •  | 2,169,961        | 2,987,565      | 2,931,290   | -2%            | 76%          |
| Grants & Contracts             | 38,216,097 | •  | 59,532,581       | 59,981,477     | 65,174,485  | 9%             | 71%          |
| General Fund Research          | 766,132    |    | 672,230          | 1,002,490      | 597,247     | -40%           | -22%         |
| General Fund Research          | 700,132    |    | 074,430          | 1,002,490      | 397,447     | <b>-4</b> U 70 | -4470        |