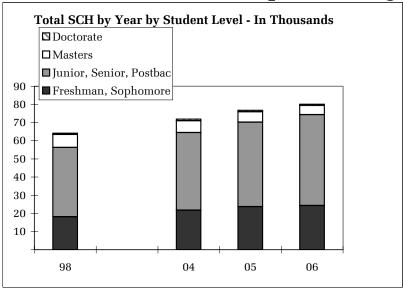

# University Summary

1/19/2007 UniversalChart-UOSum

| <b>University Summary</b>      |            |    |                  |                |             |                |              |
|--------------------------------|------------|----|------------------|----------------|-------------|----------------|--------------|
|                                | 1997-98    | •  | 2003-04          | 2004-05        | 2005-06     | Cha            | nge<br>98-06 |
| Student Data                   | 1997-90    | •  | 2003-04          | 2004-03        | 2003-00     | 03-00          | 90-00        |
| Total Student Credit Hours     | 645,059    |    | 735,844          | 752,132        | 746,187     | -1%            | 16%          |
| Course Level Credit Hours      | 043,039    |    | 733,044          | 752,152        | 740,107     | -1 /0          | 10 /0        |
| Lower Division                 | 294,818    |    | 348,350          | 348,791        | 341,768     | -2%            | 16%          |
| Upper Division                 | 245,146    |    | 272,508          | 283,882        | 287,809     | 1%             | 17%          |
| Total Undergrad                | 539,964    |    | 620,858          | 632,673        | 629,577     | 0%             | 17%          |
| Grad                           | 105,095    |    | 114,986          | 119,459        | 116,610     | -2%            | 11%          |
| Student Level Credit Hours     | 100,033    |    | 114,500          | 113,433        | 110,010     | -2 /0          | 11 /0        |
| Freshman, Sophomore            | 238,662    |    | 271,604          | 273,581        | 272,415     | 0%             | 14%          |
| Junior, Senior, Postbac        | 295,153    |    | 344,366          | 354,440        | 352,755     | 0%             | 20%          |
| Masters                        | 54,396     |    | 58,502           | 61,064         | 58,851      | -4%            |              |
| Doctorate                      | 34,901     |    | 40,302           | 41,106         | 40,316      | -2%            | 16%          |
| Law                            | 21,947     |    | 21,070           | 21,942         | 21,850      | 0%             | 0%           |
|                                |            |    |                  |                |             |                |              |
| Total Student FTE              | 15,276     |    | 17,391           | 17,784         | 17,628      | -1%            | 15%          |
| Undergraduate Degrees          | 3,430      |    | 3,684            | 3,960          | 4,161       | 5%             |              |
| Graduate Degrees               | 1,036      |    | 1,234            | 1,247          | 1,302       | 4%             | 26%          |
| Average Credits at Degree      |            | Av | ailable At Depai | tmental Report | ng Level    |                |              |
| Undergrad Majors               | 10,789     |    | 12,474           | 12,923         | 13,089      | 1%             | 21%          |
| Undergrad 1-4 Majors           | 11,582     |    | 13,564           | 14,101         | 14,340      | 1 %<br>2%      |              |
| New Grad Majors                | 936        |    | 933              | 946            | 905         | -4%            | -3%          |
| Total Grad Majors              | 3,063      |    | 3,472            | 3,506          | 3,418       | -4%<br>-3%     |              |
| Instructional FTE              | 3,003      | •  | 3,472            | 3,300          | 3,410       | -3 70          | 12%          |
| Tenure Related                 | 559.6      | •  | 572.1            | 590.4          | 609.7       | 3%             | 9%           |
| Post Retirement                | 22.6       |    | 28.2             | 22.7           | 18.3        | -19%           | -19%         |
| Other Faculty                  | 222.8      |    | 236.7            | 221.0          | 220.1       | 0%             | -1%          |
| Faculty Subtotal               | 804.9      |    | 836.9            | 834.1          | 848.1       | 2%             |              |
| GTF                            | 323.3      |    | 389.4            | 397.1          | 394.1       | -1%            | 22%          |
| Instructional FTE Total        | 1,128.2    |    | 1,226.3          | 1,231.2        | 1,242.2     | 1%             | 10%          |
| Operating Expenditures         | 1,120.2    | •  | 1,220.0          | 1,201,2        | 1,010,0     | 1 /0           | 10 /0        |
| General Fund                   | 74,819,579 | •  | 98,279,281       | 102,304,854    | 112,080,427 | 10%            | 50%          |
| Assigned General Fund          | 1,875,085  |    | 2,973,285        | 3,021,402      | 2,518,796   | -17%           |              |
| Educational Fees               | 4,205,938  |    | 7,961,514        | 9,621,113      | 9,822,535   | 2%             |              |
| Other Funds                    | 3,108,227  |    | 5,767,500        | 5,214,355      | 7,007,569   | 34%            |              |
|                                | 3,233,221  |    | 3,1 31 ,333      | 3,2,3 3 3      | 1,001,000   | 0 - 7 0        | ,            |
| <b>Total Unit Expenditures</b> | 84,008,829 | ,  | 114,981,580      | 120,161,725    | 131,429,327 | 9%             | 56%          |
| Salary Expenditures            |            | ,  | I                |                |             |                |              |
| Tenure Related                 | 30,881,263 |    | 39,142,833       | 40,416,383     | 43,919,350  | 9%             | 42%          |
| Post Retirement                | 1,417,276  |    | 2,118,995        | 1,721,509      | 1,486,234   | -14%           | 5%           |
| Other Faculty                  | 7,839,820  |    | 9,403,707        | 8,784,338      | 9,101,079   | 4%             | 16%          |
| Faculty Subtotal               | 40,138,359 |    | 50,665,535       | 50,922,231     | 54,506,663  | 7%             | 36%          |
| GTF                            | 6,151,583  |    | 8,975,282        | 9,174,258      | 9,286,078   | 1%             | 51%          |
| Salaries Total                 | 46,289,942 |    | 59,640,816       | 60,096,489     | 63,792,741  | 6%             | 38%          |
| External Funding*              | 1          |    |                  |                |             |                |              |
| Foundation Disbursements       | 16,564,272 |    | 9,451,448        | 10,387,508     | 18,406,110  | 77%            | 11%          |
| ICC Generated                  | 8,997,650  | į  | 14,685,756       | 14,490,608     | 15,531,774  | 7%             | 73%          |
| Other Revenue* Resource Fees   | 2.006.246  | i  | 6 505 620        | E 004 404      | 7 655 500   | 12%            | 265%         |
| Other Income                   | 2,096,340  |    | 6,595,638        | 6,834,161      | 7,655,529   |                |              |
| Research Funding*              | 1,669,746  | •  | 2,169,961        | 2,987,565      | 2,931,290   | -2%            | 76%          |
| Grants & Contracts             | 38,216,097 | •  | 59,532,581       | 59,981,477     | 65,174,485  | 9%             | 71%          |
| General Fund Research          | 766,132    |    | 672,230          | 1,002,490      | 597,247     | -40%           | -22%         |
| General Fund Research          | 700,132    |    | 074,430          | 1,002,490      | 397,447     | <b>-4</b> U 70 | -4470        |

#### **University Summary**

|                                | 1997-98 | 2003-04 | 2004-05 | 2005-06 | Cha<br>05-06 | nge<br>98-06 |
|--------------------------------|---------|---------|---------|---------|--------------|--------------|
| SCH per Tenure Related FTE     | 1,153   | 1,286   | 1,274   | 1,224   | -4%          | 6%           |
| SCH per Instr FTE - no GTF     | 801     | 879     | 902     | 880     | -2%          | 10%          |
| SCH per Total Instr. FTE       | 572     | 600     | 611     | 601     | -2%          | 5%           |
| Stu FTE per Ten Related FTE    | 27.3    | 30.4    | 30.1    | 28.9    | -4%          | 6%           |
| Stu FTE per Instr FTE - no GTF | 19.0    | 20.8    | 21.3    | 20.8    | -3%          | 10%          |
| Stu FTE per Total Instr FTE    | 13.5    | 14.2    | 14.4    | 14.2    | -2%          | 5%           |
|                                |         |         |         |         |              |              |
| % FR, SOPH SCH                 | 37%     | 37%     | 36%     | 37%     | 0%           | -1%          |
| % JR, SR SCH                   | 46%     | 47%     | 47%     | 47%     | 0%           | 3%           |
| % MASTERS SCH                  | 8%      | 8%      | 8%      | 8%      | -3%          | -6%          |
| % DOCTORATE SCH                | 5%      | 5%      | 5%      | 5%      | -1%          | 0%           |
|                                |         |         |         |         |              |              |
| General Fund Expend. per SCH   | \$116   | \$134   | \$136   | \$150   | 10%          | 29%          |
| Total Unit Expend. per SCH     | \$130   | \$156   | \$160   | \$176   | 10%          | 35%          |
| Faculty Salary per SCH         | \$62    | \$69    | \$68    | \$73    | 8%           | 17%          |
| General Fund Expend. per FTE   | \$4,898 | \$5,651 | \$5,753 | \$6,358 | 11%          | 30%          |
| Total Unit Expend per FTE      | \$5,499 | \$6,611 | \$6,757 | \$7,456 | 10%          | 36%          |
| Faculty Salary per FTE         | \$2,628 | \$2,913 | \$2,863 | \$3,092 | 8%           | 18%          |