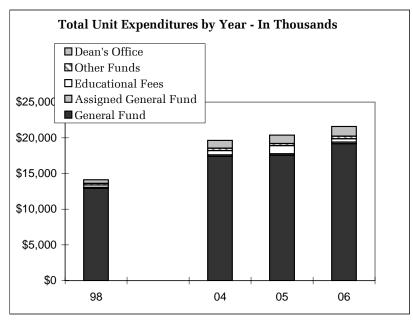

# School of Architecture and Allied Arts Summary

1/19/2007 UniversalChart-NOLawNODiv

| School of Architecture and Allied Arts Summary |           |    |                  |                |            |               |              |  |  |
|------------------------------------------------|-----------|----|------------------|----------------|------------|---------------|--------------|--|--|
| _                                              | 1997-98   | ·  | 2003-04          | 2004-05        | 2005-06    | Cha:<br>05-06 | nge<br>98-06 |  |  |
| Student Data                                   |           | ·  |                  |                |            | _             |              |  |  |
| Total Student Credit Hours                     | 63,116    |    | 67,440           | 70,627         | 67,821     | -4%           | 7%           |  |  |
| Course Level Credit Hours                      |           |    |                  |                |            |               |              |  |  |
| Lower Division                                 | 16,454    |    | 21,211           | 22,851         | 22,166     | -3%           | 35%          |  |  |
| Upper Division                                 | 30,692    |    | 29,403           | 29,880         | 28,691     | -4%           | -7%          |  |  |
| Total Undergrad                                | 47,146    |    | 50,614           | 52,731         | 50,857     | -4%           | 8%           |  |  |
| Grad                                           | 15,970    |    | 16,826           | 17,896         | 16,964     | -5%           | 6%           |  |  |
| Student Level Credit Hours                     |           |    |                  |                |            |               |              |  |  |
| Freshman, Sophomore                            | 12,350    |    | 15,275           | 16,662         | 16,098     | -3%           | 30%          |  |  |
| Junior, Senior, Postbac                        | 33,806    |    | 34,642           | 35,426         | 34,170     | -4%           | 1%           |  |  |
| Masters                                        | 16,651    |    | 17,409           | 18,389         | 17,328     | -6%           | 4%           |  |  |
| Doctorate                                      | 298       |    | 114              | 150            | 216        | 44%           | -28%         |  |  |
| Law                                            | 11        |    | 0                | 0              | 9          | _             | -18%         |  |  |
| Total Student FTE                              | 1,500     |    | 1,597            | 1,674          | 1,607      | -4%           | 7%           |  |  |
|                                                |           |    |                  | ·              | ·          |               |              |  |  |
| Undergraduate Degrees                          | 318       |    | 329              | 354            | 333        | -6%           | 5%           |  |  |
| Graduate Degrees                               | 157       |    | 166              | 187            | 182        | -3%           | 16%          |  |  |
| Average Credits at Degree                      |           | Av | ailable At Depai | tmental Report | ng Level   |               |              |  |  |
| Undergrad Majors                               | 1,014     |    | 1,084            | 1,118          | 1,122      | 0%            | 11%          |  |  |
| Undergrad 1-4 Majors                           | 1,065     |    | 1,142            | 1,177          | 1,179      | 0%            | 11%          |  |  |
| New Grad Majors                                | 131       |    | 126              | 150            | 120        | -20%          | -8%          |  |  |
| Total Grad Majors                              | 471       |    | 492              | 512            | 491        | -4%           | 4%           |  |  |
| Instructional FTE                              | 17 1      | •  | 102              | 012            | 101        | 1 /0          | Ŧ /0         |  |  |
| Tenure Related                                 | 68.8      | •  | 70.2             | 75.9           | 78.4       | 3%            | 14%          |  |  |
| Post Retirement                                | 3.2       |    | 3.6              | 2.8            | 2.7        | -6%           | -15%         |  |  |
| Other Faculty                                  | 20.2      |    | 26.0             | 23.3           | 19.0       | -18%          | -6%          |  |  |
| Faculty Subtotal                               | 92.2      |    | 99.8             | 102.0          | 100.1      | -2%           | 9%           |  |  |
| GTF                                            | 21.2      |    | 28.0             | 26.9           | 27.5       | 2%            | 30%          |  |  |
| Instructional FTE Total                        | 113.4     |    | 127.8            | 129.0          | 127.6      | -1%           | 13%          |  |  |
| Operating Expenditures                         | 110.1     | •  | 127.0            | 120.0          | 127.0      | 170           | 10 /0        |  |  |
| General Fund                                   | 7,700,473 | ·  | 9,912,236        | 10,459,485     | 11,032,868 | 5%            | 43%          |  |  |
| Assigned General Fund                          | 288,596   |    | 399,526          | 528,313        | 60,811     | -88%          | -79%         |  |  |
| Educational Fees                               | 227,242   |    | 633,343          | 774,001        | 1,055,928  | 36%           | 365%         |  |  |
| Other Funds                                    | 119,459   |    | 306,754          | 264,132        | 237,993    | -10%          | 99%          |  |  |
|                                                | 113,103   |    | 000,701          | 201,102        |            |               |              |  |  |
| Total Unit Expenditures Salary Expenditures    | 8,335,770 |    | 11,251,859       | 12,025,932     | 12,387,600 | 3%            | 49%          |  |  |
| Tenure Related                                 | 0.000.077 | ·  | 4.055.000        | 4 004 400      | 4.040.054  | 0.0/          | 400/         |  |  |
| Post Retirement                                | 3,293,677 |    | 4,055,390        | 4,331,423      | 4,610,051  | 6%            | 40%          |  |  |
|                                                | 192,016   |    | 236,456          | 194,821        | 175,503    | -10%          | -9%          |  |  |
| Other Faculty                                  | 747,360   |    | 1,000,229        | 937,092        | 762,640    | -19%          | 2%           |  |  |
| Faculty Subtotal                               | 4,233,053 |    | 5,292,075        | 5,463,335      | 5,548,194  | 2%            | 31%          |  |  |
| GTF                                            | 341,230   |    | 532,285          | 513,257        | 535,450    | 4%            | 57%          |  |  |
| Salaries Total                                 | 4,574,283 |    | 5,824,360        | 5,976,593      | 6,083,644  | 2%            | 33%          |  |  |
| External Funding Foundation Disbursements      | 445.400   | ·  | 440.045          | 750.040        | 050.404    | 0.00/         | 4450/        |  |  |
|                                                | 445,129   |    | 449,347          | 750,943        | 958,194    | 28%           | 115%         |  |  |
| ICC Generated Other Revenue                    | 393,279   |    | 382,969          | 381,795        | 509,619    | 33%           | 30%          |  |  |
| Resource Fees                                  | 0         | •  | 132,295          | 136,985        | 569,585    | 316%          |              |  |  |
| Other Income                                   |           |    |                  |                |            |               | 2020/        |  |  |
| Research Funding                               | 143,440   |    | 385,094          | 458,480        | 433,330    | -5%           | 202%         |  |  |
| Grants & Contracts                             | 3,219,696 | ,  | 2,528,746        | 2,318,706      | 2,498,190  | 8%            | -22%         |  |  |
| General Fund Research                          |           |    |                  |                |            | -26%          |              |  |  |
| General Fund Research                          | 100,572   | ,  | 58,399           | 61,998         | 45,598     | -26%          | -55%         |  |  |