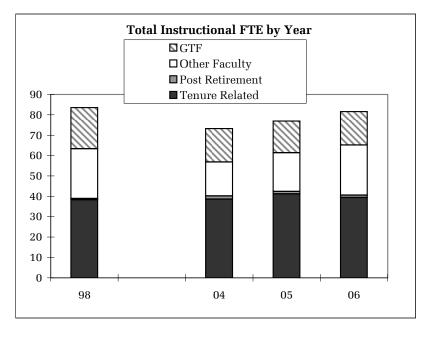

# University Summary

1/19/2007 UniversalChart-UOSum

| <b>University Summary</b>      |            |    |                  |                |             |                |              |
|--------------------------------|------------|----|------------------|----------------|-------------|----------------|--------------|
|                                | 1997-98    | •  | 2003-04          | 2004-05        | 2005-06     | Cha            | nge<br>98-06 |
| Student Data                   | 1997-90    | •  | 2003-04          | 2004-03        | 2003-00     | 03-00          | 90-00        |
| Total Student Credit Hours     | 645,059    |    | 735,844          | 752,132        | 746,187     | -1%            | 16%          |
| Course Level Credit Hours      | 043,039    |    | 733,044          | 752,152        | 740,107     | -1 /0          | 10 /0        |
| Lower Division                 | 294,818    |    | 348,350          | 348,791        | 341,768     | -2%            | 16%          |
| Upper Division                 | 245,146    |    | 272,508          | 283,882        | 287,809     | 1%             | 17%          |
| Total Undergrad                | 539,964    |    | 620,858          | 632,673        | 629,577     | 0%             | 17%          |
| Grad                           | 105,095    |    | 114,986          | 119,459        | 116,610     | -2%            | 11%          |
| Student Level Credit Hours     | 100,033    |    | 114,500          | 113,433        | 110,010     | -2 /0          | 11 /0        |
| Freshman, Sophomore            | 238,662    |    | 271,604          | 273,581        | 272,415     | 0%             | 14%          |
| Junior, Senior, Postbac        | 295,153    |    | 344,366          | 354,440        | 352,755     | 0%             | 20%          |
| Masters                        | 54,396     |    | 58,502           | 61,064         | 58,851      | -4%            |              |
| Doctorate                      | 34,901     |    | 40,302           | 41,106         | 40,316      | -2%            | 16%          |
| Law                            | 21,947     |    | 21,070           | 21,942         | 21,850      | 0%             | 0%           |
|                                |            |    |                  |                |             |                |              |
| Total Student FTE              | 15,276     |    | 17,391           | 17,784         | 17,628      | -1%            | 15%          |
| Undergraduate Degrees          | 3,430      |    | 3,684            | 3,960          | 4,161       | 5%             |              |
| Graduate Degrees               | 1,036      |    | 1,234            | 1,247          | 1,302       | 4%             | 26%          |
| Average Credits at Degree      |            | Av | ailable At Depai | tmental Report | ng Level    |                |              |
| Undergrad Majors               | 10,789     |    | 12,474           | 12,923         | 13,089      | 1%             | 21%          |
| Undergrad 1-4 Majors           | 11,582     |    | 13,564           | 14,101         | 14,340      | 1 %<br>2%      |              |
| New Grad Majors                | 936        |    | 933              | 946            | 905         | -4%            | -3%          |
| Total Grad Majors              | 3,063      |    | 3,472            | 3,506          | 3,418       | -4%<br>-3%     |              |
| Instructional FTE              | 3,003      | •  | 3,472            | 3,300          | 3,410       | -3 70          | 12%          |
| Tenure Related                 | 559.6      | •  | 572.1            | 590.4          | 609.7       | 3%             | 9%           |
| Post Retirement                | 22.6       |    | 28.2             | 22.7           | 18.3        | -19%           | -19%         |
| Other Faculty                  | 222.8      |    | 236.7            | 221.0          | 220.1       | 0%             | -1%          |
| Faculty Subtotal               | 804.9      |    | 836.9            | 834.1          | 848.1       | 2%             |              |
| GTF                            | 323.3      |    | 389.4            | 397.1          | 394.1       | -1%            | 22%          |
| Instructional FTE Total        | 1,128.2    |    | 1,226.3          | 1,231.2        | 1,242.2     | 1%             | 10%          |
| Operating Expenditures         | 1,120.2    | •  | 1,220.0          | 1,201,2        | 1,010,0     | 1 /0           | 10 /0        |
| General Fund                   | 74,819,579 | •  | 98,279,281       | 102,304,854    | 112,080,427 | 10%            | 50%          |
| Assigned General Fund          | 1,875,085  |    | 2,973,285        | 3,021,402      | 2,518,796   | -17%           |              |
| Educational Fees               | 4,205,938  |    | 7,961,514        | 9,621,113      | 9,822,535   | 2%             |              |
| Other Funds                    | 3,108,227  |    | 5,767,500        | 5,214,355      | 7,007,569   | 34%            |              |
|                                | 3,233,221  |    | 3,1 31 ,333      | 3,2,3 3 3      | 1,001,000   | 0 - 7 0        | ,            |
| <b>Total Unit Expenditures</b> | 84,008,829 | ,  | 114,981,580      | 120,161,725    | 131,429,327 | 9%             | 56%          |
| Salary Expenditures            |            | ,  | I                |                |             |                |              |
| Tenure Related                 | 30,881,263 |    | 39,142,833       | 40,416,383     | 43,919,350  | 9%             | 42%          |
| Post Retirement                | 1,417,276  |    | 2,118,995        | 1,721,509      | 1,486,234   | -14%           | 5%           |
| Other Faculty                  | 7,839,820  |    | 9,403,707        | 8,784,338      | 9,101,079   | 4%             | 16%          |
| Faculty Subtotal               | 40,138,359 |    | 50,665,535       | 50,922,231     | 54,506,663  | 7%             | 36%          |
| GTF                            | 6,151,583  |    | 8,975,282        | 9,174,258      | 9,286,078   | 1%             | 51%          |
| Salaries Total                 | 46,289,942 |    | 59,640,816       | 60,096,489     | 63,792,741  | 6%             | 38%          |
| External Funding*              | 1          |    |                  |                |             |                |              |
| Foundation Disbursements       | 16,564,272 |    | 9,451,448        | 10,387,508     | 18,406,110  | 77%            | 11%          |
| ICC Generated                  | 8,997,650  | į  | 14,685,756       | 14,490,608     | 15,531,774  | 7%             | 73%          |
| Other Revenue* Resource Fees   | 2.006.246  | i  | 6 505 620        | E 004 404      | 7 655 500   | 12%            | 265%         |
| Other Income                   | 2,096,340  |    | 6,595,638        | 6,834,161      | 7,655,529   |                |              |
| Research Funding*              | 1,669,746  | •  | 2,169,961        | 2,987,565      | 2,931,290   | -2%            | 76%          |
| Grants & Contracts             | 38,216,097 | •  | 59,532,581       | 59,981,477     | 65,174,485  | 9%             | 71%          |
| General Fund Research          | 766,132    |    | 672,230          | 1,002,490      | 597,247     | -40%           | -22%         |
| General Fund Research          | 700,132    |    | 074,430          | 1,002,490      | 397,447     | <b>-4</b> U 70 | -4470        |