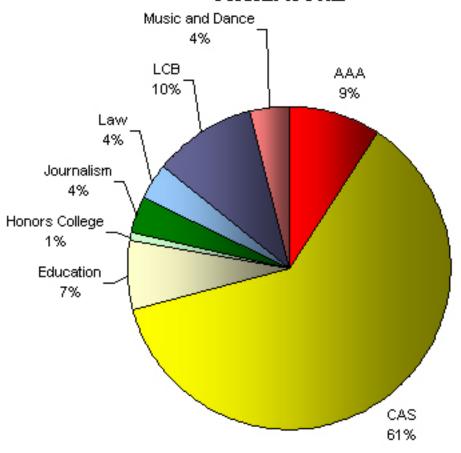

#### **Finances**

- Total Unit Expenditures
- External Funding by College
- Yearly Change Total College Expenditures