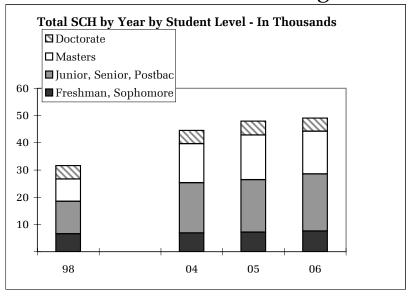

# University Summary

1/19/2007 UniversalChart-UOSum

| <b>University Summary</b>      |            |    |                  |                |             |                |              |
|--------------------------------|------------|----|------------------|----------------|-------------|----------------|--------------|
|                                | 1997-98    | •  | 2003-04          | 2004-05        | 2005-06     | Cha            | nge<br>98-06 |
| Student Data                   | 1997-90    | •  | 2003-04          | 2004-03        | 2003-00     | 03-00          | 90-00        |
| Total Student Credit Hours     | 645,059    |    | 735,844          | 752,132        | 746,187     | -1%            | 16%          |
| Course Level Credit Hours      | 043,039    |    | 733,044          | 752,152        | 740,107     | -1 /0          | 10 /0        |
| Lower Division                 | 294,818    |    | 348,350          | 348,791        | 341,768     | -2%            | 16%          |
| Upper Division                 | 245,146    |    | 272,508          | 283,882        | 287,809     | 1%             | 17%          |
| Total Undergrad                | 539,964    |    | 620,858          | 632,673        | 629,577     | 0%             | 17%          |
| Grad                           | 105,095    |    | 114,986          | 119,459        | 116,610     | -2%            | 11%          |
| Student Level Credit Hours     | 100,033    |    | 114,500          | 113,433        | 110,010     | -2 /0          | 11 /0        |
| Freshman, Sophomore            | 238,662    |    | 271,604          | 273,581        | 272,415     | 0%             | 14%          |
| Junior, Senior, Postbac        | 295,153    |    | 344,366          | 354,440        | 352,755     | 0%             | 20%          |
| Masters                        | 54,396     |    | 58,502           | 61,064         | 58,851      | -4%            |              |
| Doctorate                      | 34,901     |    | 40,302           | 41,106         | 40,316      | -2%            | 16%          |
| Law                            | 21,947     |    | 21,070           | 21,942         | 21,850      | 0%             | 0%           |
|                                |            |    |                  |                |             |                |              |
| Total Student FTE              | 15,276     |    | 17,391           | 17,784         | 17,628      | -1%            | 15%          |
| Undergraduate Degrees          | 3,430      |    | 3,684            | 3,960          | 4,161       | 5%             |              |
| Graduate Degrees               | 1,036      |    | 1,234            | 1,247          | 1,302       | 4%             | 26%          |
| Average Credits at Degree      |            | Av | ailable At Depai | tmental Report | ng Level    |                |              |
| Undergrad Majors               | 10,789     |    | 12,474           | 12,923         | 13,089      | 1%             | 21%          |
| Undergrad 1-4 Majors           | 11,582     |    | 13,564           | 14,101         | 14,340      | 1 %<br>2%      |              |
| New Grad Majors                | 936        |    | 933              | 946            | 905         | -4%            | -3%          |
| Total Grad Majors              | 3,063      |    | 3,472            | 3,506          | 3,418       | -4%<br>-3%     |              |
| Instructional FTE              | 3,003      | •  | 3,472            | 3,300          | 3,410       | -3 70          | 12%          |
| Tenure Related                 | 559.6      | •  | 572.1            | 590.4          | 609.7       | 3%             | 9%           |
| Post Retirement                | 22.6       |    | 28.2             | 22.7           | 18.3        | -19%           | -19%         |
| Other Faculty                  | 222.8      |    | 236.7            | 221.0          | 220.1       | 0%             | -1%          |
| Faculty Subtotal               | 804.9      |    | 836.9            | 834.1          | 848.1       | 2%             |              |
| GTF                            | 323.3      |    | 389.4            | 397.1          | 394.1       | -1%            | 22%          |
| Instructional FTE Total        | 1,128.2    |    | 1,226.3          | 1,231.2        | 1,242.2     | 1%             | 10%          |
| Operating Expenditures         | 1,120.2    | •  | 1,220.0          | 1,201,2        | 1,010,0     | 1 /0           | 10 /0        |
| General Fund                   | 74,819,579 | •  | 98,279,281       | 102,304,854    | 112,080,427 | 10%            | 50%          |
| Assigned General Fund          | 1,875,085  |    | 2,973,285        | 3,021,402      | 2,518,796   | -17%           |              |
| Educational Fees               | 4,205,938  |    | 7,961,514        | 9,621,113      | 9,822,535   | 2%             |              |
| Other Funds                    | 3,108,227  |    | 5,767,500        | 5,214,355      | 7,007,569   | 34%            |              |
|                                | 3,233,221  |    | 3,1 31 ,333      | 3,2,3 3 3      | 1,001,000   | 0 - 7 0        | ,            |
| <b>Total Unit Expenditures</b> | 84,008,829 | ,  | 114,981,580      | 120,161,725    | 131,429,327 | 9%             | 56%          |
| Salary Expenditures            |            | ,  | I                |                |             |                |              |
| Tenure Related                 | 30,881,263 |    | 39,142,833       | 40,416,383     | 43,919,350  | 9%             | 42%          |
| Post Retirement                | 1,417,276  |    | 2,118,995        | 1,721,509      | 1,486,234   | -14%           | 5%           |
| Other Faculty                  | 7,839,820  |    | 9,403,707        | 8,784,338      | 9,101,079   | 4%             | 16%          |
| Faculty Subtotal               | 40,138,359 |    | 50,665,535       | 50,922,231     | 54,506,663  | 7%             | 36%          |
| GTF                            | 6,151,583  |    | 8,975,282        | 9,174,258      | 9,286,078   | 1%             | 51%          |
| Salaries Total                 | 46,289,942 |    | 59,640,816       | 60,096,489     | 63,792,741  | 6%             | 38%          |
| External Funding*              | 1          |    |                  |                |             |                |              |
| Foundation Disbursements       | 16,564,272 |    | 9,451,448        | 10,387,508     | 18,406,110  | 77%            | 11%          |
| ICC Generated                  | 8,997,650  | į  | 14,685,756       | 14,490,608     | 15,531,774  | 7%             | 73%          |
| Other Revenue* Resource Fees   | 2.006.246  | i  | 6 505 620        | E 004 404      | 7 655 500   | 12%            | 265%         |
| Other Income                   | 2,096,340  |    | 6,595,638        | 6,834,161      | 7,655,529   |                |              |
| Research Funding*              | 1,669,746  | •  | 2,169,961        | 2,987,565      | 2,931,290   | -2%            | 76%          |
| Grants & Contracts             | 38,216,097 | •  | 59,532,581       | 59,981,477     | 65,174,485  | 9%             | 71%          |
| General Fund Research          | 766,132    |    | 672,230          | 1,002,490      | 597,247     | -40%           | -22%         |
| General Fund Research          | 700,132    |    | 074,430          | 1,002,490      | 397,447     | <b>-4</b> U 70 | -4470        |

#### **University Summary**

|                                | 1997-98 | 2003-04 | 2004-05 | 2005-06 | Cha<br>05-06 | nge<br>98-06 |
|--------------------------------|---------|---------|---------|---------|--------------|--------------|
| SCH per Tenure Related FTE     | 1,153   | 1,286   | 1,274   | 1,224   | -4%          | 6%           |
| SCH per Instr FTE - no GTF     | 801     | 879     | 902     | 880     | -2%          | 10%          |
| SCH per Total Instr. FTE       | 572     | 600     | 611     | 601     | -2%          | 5%           |
| Stu FTE per Ten Related FTE    | 27.3    | 30.4    | 30.1    | 28.9    | -4%          | 6%           |
| Stu FTE per Instr FTE - no GTF | 19.0    | 20.8    | 21.3    | 20.8    | -3%          | 10%          |
| Stu FTE per Total Instr FTE    | 13.5    | 14.2    | 14.4    | 14.2    | -2%          | 5%           |
|                                |         |         |         |         |              |              |
| % FR, SOPH SCH                 | 37%     | 37%     | 36%     | 37%     | 0%           | -1%          |
| % JR, SR SCH                   | 46%     | 47%     | 47%     | 47%     | 0%           | 3%           |
| % MASTERS SCH                  | 8%      | 8%      | 8%      | 8%      | -3%          | -6%          |
| % DOCTORATE SCH                | 5%      | 5%      | 5%      | 5%      | -1%          | 0%           |
|                                |         |         |         |         |              |              |
| General Fund Expend. per SCH   | \$116   | \$134   | \$136   | \$150   | 10%          | 29%          |
| Total Unit Expend. per SCH     | \$130   | \$156   | \$160   | \$176   | 10%          | 35%          |
| Faculty Salary per SCH         | \$62    | \$69    | \$68    | \$73    | 8%           | 17%          |
| General Fund Expend. per FTE   | \$4,898 | \$5,651 | \$5,753 | \$6,358 | 11%          | 30%          |
| Total Unit Expend per FTE      | \$5,499 | \$6,611 | \$6,757 | \$7,456 | 10%          | 36%          |
| Faculty Salary per FTE         | \$2,628 | \$2,913 | \$2,863 | \$3,092 | 8%           | 18%          |