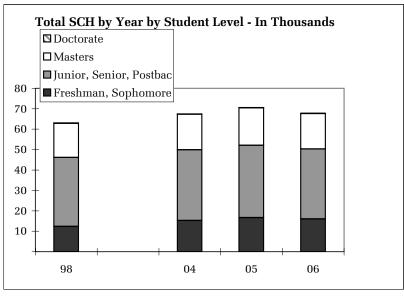

# University Summary

1/19/2007 UniversalChart-UOSum

| <b>University Summary</b>      |            |    |                  |                |             |                |              |
|--------------------------------|------------|----|------------------|----------------|-------------|----------------|--------------|
|                                | 1997-98    | •  | 2003-04          | 2004-05        | 2005-06     | Cha            | nge<br>98-06 |
| Student Data                   | 1997-90    | •  | 2003-04          | 2004-03        | 2003-00     | 03-00          | 90-00        |
| Total Student Credit Hours     | 645,059    |    | 735,844          | 752,132        | 746,187     | -1%            | 16%          |
| Course Level Credit Hours      | 043,039    |    | 733,044          | 752,152        | 740,107     | -1 /0          | 10 /0        |
| Lower Division                 | 294,818    |    | 348,350          | 348,791        | 341,768     | -2%            | 16%          |
| Upper Division                 | 245,146    |    | 272,508          | 283,882        | 287,809     | 1%             | 17%          |
| Total Undergrad                | 539,964    |    | 620,858          | 632,673        | 629,577     | 0%             | 17%          |
| Grad                           | 105,095    |    | 114,986          | 119,459        | 116,610     | -2%            | 11%          |
| Student Level Credit Hours     | 100,033    |    | 114,500          | 113,433        | 110,010     | -2 /0          | 11 /0        |
| Freshman, Sophomore            | 238,662    |    | 271,604          | 273,581        | 272,415     | 0%             | 14%          |
| Junior, Senior, Postbac        | 295,153    |    | 344,366          | 354,440        | 352,755     | 0%             | 20%          |
| Masters                        | 54,396     |    | 58,502           | 61,064         | 58,851      | -4%            |              |
| Doctorate                      | 34,901     |    | 40,302           | 41,106         | 40,316      | -2%            | 16%          |
| Law                            | 21,947     |    | 21,070           | 21,942         | 21,850      | 0%             | 0%           |
|                                |            |    |                  |                |             |                |              |
| Total Student FTE              | 15,276     |    | 17,391           | 17,784         | 17,628      | -1%            | 15%          |
| Undergraduate Degrees          | 3,430      |    | 3,684            | 3,960          | 4,161       | 5%             |              |
| Graduate Degrees               | 1,036      |    | 1,234            | 1,247          | 1,302       | 4%             | 26%          |
| Average Credits at Degree      |            | Av | ailable At Depai | tmental Report | ng Level    |                |              |
| Undergrad Majors               | 10,789     |    | 12,474           | 12,923         | 13,089      | 1%             | 21%          |
| Undergrad 1-4 Majors           | 11,582     |    | 13,564           | 14,101         | 14,340      | 1 %<br>2%      |              |
| New Grad Majors                | 936        |    | 933              | 946            | 905         | -4%            | -3%          |
| Total Grad Majors              | 3,063      |    | 3,472            | 3,506          | 3,418       | -4%<br>-3%     |              |
| Instructional FTE              | 3,003      | •  | 3,472            | 3,300          | 3,410       | -3 70          | 12%          |
| Tenure Related                 | 559.6      | •  | 572.1            | 590.4          | 609.7       | 3%             | 9%           |
| Post Retirement                | 22.6       |    | 28.2             | 22.7           | 18.3        | -19%           | -19%         |
| Other Faculty                  | 222.8      |    | 236.7            | 221.0          | 220.1       | 0%             | -1%          |
| Faculty Subtotal               | 804.9      |    | 836.9            | 834.1          | 848.1       | 2%             |              |
| GTF                            | 323.3      |    | 389.4            | 397.1          | 394.1       | -1%            | 22%          |
| Instructional FTE Total        | 1,128.2    |    | 1,226.3          | 1,231.2        | 1,242.2     | 1%             | 10%          |
| Operating Expenditures         | 1,120.2    | •  | 1,220.0          | 1,201,2        | 1,010,0     | 1 /0           | 10 /0        |
| General Fund                   | 74,819,579 | •  | 98,279,281       | 102,304,854    | 112,080,427 | 10%            | 50%          |
| Assigned General Fund          | 1,875,085  |    | 2,973,285        | 3,021,402      | 2,518,796   | -17%           |              |
| Educational Fees               | 4,205,938  |    | 7,961,514        | 9,621,113      | 9,822,535   | 2%             |              |
| Other Funds                    | 3,108,227  |    | 5,767,500        | 5,214,355      | 7,007,569   | 34%            |              |
|                                | 3,233,221  |    | 3,1 31 ,333      | 3,2,3 3 3      | 1,001,000   | 0 - 7 0        | ,            |
| <b>Total Unit Expenditures</b> | 84,008,829 | ,  | 114,981,580      | 120,161,725    | 131,429,327 | 9%             | 56%          |
| Salary Expenditures            |            | ,  | I                |                |             |                |              |
| Tenure Related                 | 30,881,263 |    | 39,142,833       | 40,416,383     | 43,919,350  | 9%             | 42%          |
| Post Retirement                | 1,417,276  |    | 2,118,995        | 1,721,509      | 1,486,234   | -14%           | 5%           |
| Other Faculty                  | 7,839,820  |    | 9,403,707        | 8,784,338      | 9,101,079   | 4%             | 16%          |
| Faculty Subtotal               | 40,138,359 |    | 50,665,535       | 50,922,231     | 54,506,663  | 7%             | 36%          |
| GTF                            | 6,151,583  |    | 8,975,282        | 9,174,258      | 9,286,078   | 1%             | 51%          |
| Salaries Total                 | 46,289,942 |    | 59,640,816       | 60,096,489     | 63,792,741  | 6%             | 38%          |
| External Funding*              | 1          |    |                  |                |             |                |              |
| Foundation Disbursements       | 16,564,272 |    | 9,451,448        | 10,387,508     | 18,406,110  | 77%            | 11%          |
| ICC Generated                  | 8,997,650  | į  | 14,685,756       | 14,490,608     | 15,531,774  | 7%             | 73%          |
| Other Revenue* Resource Fees   | 2.006.246  | i  | 6 505 620        | E 004 404      | 7 655 500   | 12%            | 265%         |
| Other Income                   | 2,096,340  |    | 6,595,638        | 6,834,161      | 7,655,529   |                |              |
| Research Funding*              | 1,669,746  | •  | 2,169,961        | 2,987,565      | 2,931,290   | -2%            | 76%          |
| Grants & Contracts             | 38,216,097 | •  | 59,532,581       | 59,981,477     | 65,174,485  | 9%             | 71%          |
| General Fund Research          | 766,132    |    | 672,230          | 1,002,490      | 597,247     | -40%           | -22%         |
| General Fund Research          | 700,132    |    | 074,430          | 1,002,490      | 397,447     | <b>-4</b> U 70 | -4470        |

#### **University Summary**

|                                | 1997-98 | 2003-04 | 2004-05 | 2005-06 | Cha<br>05-06 | nge<br>98-06 |
|--------------------------------|---------|---------|---------|---------|--------------|--------------|
| SCH per Tenure Related FTE     | 1,153   | 1,286   | 1,274   | 1,224   | -4%          | 6%           |
| SCH per Instr FTE - no GTF     | 801     | 879     | 902     | 880     | -2%          | 10%          |
| SCH per Total Instr. FTE       | 572     | 600     | 611     | 601     | -2%          | 5%           |
| Stu FTE per Ten Related FTE    | 27.3    | 30.4    | 30.1    | 28.9    | -4%          | 6%           |
| Stu FTE per Instr FTE - no GTF | 19.0    | 20.8    | 21.3    | 20.8    | -3%          | 10%          |
| Stu FTE per Total Instr FTE    | 13.5    | 14.2    | 14.4    | 14.2    | -2%          | 5%           |
|                                |         |         |         |         |              |              |
| % FR, SOPH SCH                 | 37%     | 37%     | 36%     | 37%     | 0%           | -1%          |
| % JR, SR SCH                   | 46%     | 47%     | 47%     | 47%     | 0%           | 3%           |
| % MASTERS SCH                  | 8%      | 8%      | 8%      | 8%      | -3%          | -6%          |
| % DOCTORATE SCH                | 5%      | 5%      | 5%      | 5%      | -1%          | 0%           |
|                                |         |         |         |         |              |              |
| General Fund Expend. per SCH   | \$116   | \$134   | \$136   | \$150   | 10%          | 29%          |
| Total Unit Expend. per SCH     | \$130   | \$156   | \$160   | \$176   | 10%          | 35%          |
| Faculty Salary per SCH         | \$62    | \$69    | \$68    | \$73    | 8%           | 17%          |
| General Fund Expend. per FTE   | \$4,898 | \$5,651 | \$5,753 | \$6,358 | 11%          | 30%          |
| Total Unit Expend per FTE      | \$5,499 | \$6,611 | \$6,757 | \$7,456 | 10%          | 36%          |
| Faculty Salary per FTE         | \$2,628 | \$2,913 | \$2,863 | \$3,092 | 8%           | 18%          |