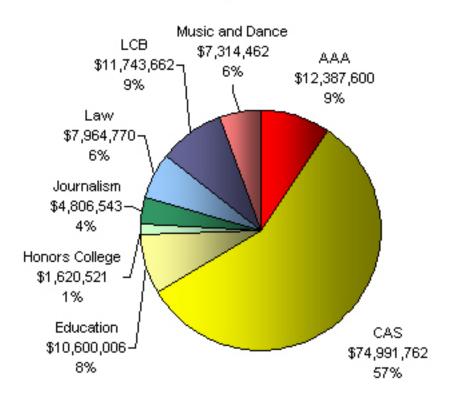

|         |         |         |         |              |              |
| General Fund Expend. per SCH   | \$116   | \$134   | \$136   | \$150   | 10%          | 29%          |
| Total Unit Expend. per SCH     | \$130   | \$156   | \$160   | \$176   | 10%          | 35%          |
| Faculty Salary per SCH         | \$62    | \$69    | \$68    | \$73    | 8%           | 17%          |
| General Fund Expend. per FTE   | \$4,898 | \$5,651 | \$5,753 | \$6,358 | 11%          | 30%          |
| Total Unit Expend per FTE      | \$5,499 | \$6,611 | \$6,757 | \$7,456 | 10%          | 36%          |
| Faculty Salary per FTE         | \$2,628 | \$2,913 | \$2,863 | \$3,092 | 8%           | 18%          |

BRP 1/22/2007 University Summary

## 2006 UO Total Unit Expenditure and percent of total



# 2006 UO External Funding\* by College and percent of total





## 2006 UO Total Instructional FTE by College Percent of Total





#### 2006 UO Student FTE by College Percent of Total



#### 2006 UO Lower Division SCH - Percent of Total



## 2006 UO Upper Division SCH — Percent of Total



#### 2006 UO Graduate SCH - Percent of Total









# School of Architecture and Allied Arts Summary









1/19/2007 UniversalChart-NOLawNODiv

| School of Architecture and Allied Arts Summary |           |    |                  |                |            |               |              |  |  |
|------------------------------------------------|-----------|----|------------------|----------------|------------|---------------|--------------|--|--|
| _