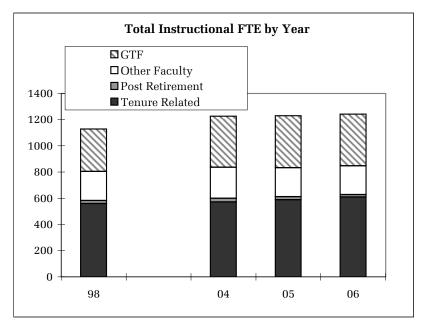

# University Summary

1/19/2007 UniversalChart-UOSum

| <b>University Summary</b>      |            |    |                  |                |             |                |              |
|--------------------------------|------------|----|------------------|----------------|-------------|----------------|--------------|
|                                | 1997-98    | •  | 2003-04          | 2004-05        | 2005-06     | Cha            | nge<br>98-06 |
| Student Data                   | 1997-90    | •  | 2003-04          | 2004-03        | 2003-00     | 03-00          | 90-00        |
| Total Student Credit Hours     | 645,059    |    | 735,844          | 752,132        | 746,187     | -1%            | 16%          |
| Course Level Credit Hours      | 043,039    |    | 733,044          | 752,152        | 740,107     | -1 /0          | 10 /0        |
| Lower Division                 | 294,818    |    | 348,350          | 348,791        | 341,768     | -2%            | 16%          |
| Upper Division                 | 245,146    |    | 272,508          | 283,882        | 287,809     | 1%             | 17%          |
| Total Undergrad                | 539,964    |    | 620,858          | 632,673        | 629,577     | 0%             | 17%          |
| Grad                           | 105,095    |    | 114,986          | 119,459        | 116,610     | -2%            | 11%          |
| Student Level Credit Hours     | 100,033    |    | 114,500          | 113,433        | 110,010     | -2 /0          | 11 /0        |
| Freshman, Sophomore            | 238,662    |    | 271,604          | 273,581        | 272,415     | 0%             | 14%          |
| Junior, Senior, Postbac        | 295,153    |    | 344,366          | 354,440        | 352,755     | 0%             | 20%          |
| Masters                        | 54,396     |    | 58,502           | 61,064         | 58,851      | -4%            |              |
| Doctorate                      | 34,901     |    | 40,302           | 41,106         | 40,316      | -2%            | 16%          |
| Law                            | 21,947     |    | 21,070           | 21,942         | 21,850      | 0%             | 0%           |
|                                |            |    |                  |                |             |                |              |
| Total Student FTE              | 15,276     |    | 17,391           | 17,784         | 17,628      | -1%            | 15%          |
| Undergraduate Degrees          | 3,430      |    | 3,684            | 3,960          | 4,161       | 5%             |              |
| Graduate Degrees               | 1,036      |    | 1,234            | 1,247          | 1,302       | 4%             | 26%          |
| Average Credits at Degree      |            | Av | ailable At Depai | tmental Report | ng Level    |                |              |
| Undergrad Majors               | 10,789     |    | 12,474           | 12,923         | 13,089      | 1%             | 21%          |
| Undergrad 1-4 Majors           | 11,582     |    | 13,564           | 14,101         | 14,340      | 1 %<br>2%      |              |
| New Grad Majors                | 936        |    | 933              | 946            | 905         | -4%            | -3%          |
| Total Grad Majors              | 3,063      |    | 3,472            | 3,506          | 3,418       | -4%<br>-3%     |              |
| Instructional FTE              | 3,003      | •  | 3,472            | 3,300          | 3,410       | -3 70          | 12%          |
| Tenure Related                 | 559.6      | •  | 572.1            | 590.4          | 609.7       | 3%             | 9%           |
| Post Retirement                | 22.6       |    | 28.2             | 22.7           | 18.3        | -19%           | -19%         |
| Other Faculty                  | 222.8      |    | 236.7            | 221.0          | 220.1       | 0%             | -1%          |
| Faculty Subtotal               | 804.9      |    | 836.9            | 834.1          | 848.1       | 2%             |              |
| GTF                            | 323.3      |    | 389.4            | 397.1          | 394.1       | -1%            | 22%          |
| Instructional FTE Total        | 1,128.2    |    | 1,226.3          | 1,231.2        | 1,242.2     | 1%             | 10%          |
| Operating Expenditures         | 1,120.2    | •  | 1,220.0          | 1,201,2        | 1,010,0     | 1 /0           | 10 /0        |
| General Fund                   | 74,819,579 | •  | 98,279,281       | 102,304,854    | 112,080,427 | 10%            | 50%          |
| Assigned General Fund          | 1,875,085  |    | 2,973,285        | 3,021,402      | 2,518,796   | -17%           |              |
| Educational Fees               | 4,205,938  |    | 7,961,514        | 9,621,113      | 9,822,535   | 2%             |              |
| Other Funds                    | 3,108,227  |    | 5,767,500        | 5,214,355      | 7,007,569   | 34%            |              |
|                                | 3,233,221  |    | 3,1 31 ,333      | 3,2,3 3 3      | 1,001,000   | 0 - 7 0        | ,            |
| <b>Total Unit Expenditures</b> | 84,008,829 | ,  | 114,981,580      | 120,161,725    | 131,429,327 | 9%             | 56%          |
| Salary Expenditures            |            | ,  | I                |                |             |                |              |
| Tenure Related                 | 30,881,263 |    | 39,142,833       | 40,416,383     | 43,919,350  | 9%             | 42%          |
| Post Retirement                | 1,417,276  |    | 2,118,995        | 1,721,509      | 1,486,234   | -14%           | 5%           |
| Other Faculty                  | 7,839,820  |    | 9,403,707        | 8,784,338      | 9,101,079   | 4%             | 16%          |
| Faculty Subtotal               | 40,138,359 |    | 50,665,535       | 50,922,231     | 54,506,663  | 7%             | 36%          |
| GTF                            | 6,151,583  |    | 8,975,282        | 9,174,258      | 9,286,078   | 1%             | 51%          |
| Salaries Total                 | 46,289,942 |    | 59,640,816       | 60,096,489     | 63,792,741  | 6%             | 38%          |
| External Funding*              | 1          |    |                  |                |             |                |              |
| Foundation Disbursements       | 16,564,272 |    | 9,451,448        | 10,387,508     | 18,406,110  | 77%            | 11%          |
| ICC Generated                  | 8,997,650  | į  | 14,685,756       | 14,490,608     | 15,531,774  | 7%             | 73%          |
| Other Revenue* Resource Fees   | 2.006.246  | i  | 6 505 620        | E 004 404      | 7 655 500   | 12%            | 265%         |
| Other Income                   | 2,096,340  |    | 6,595,638        | 6,834,161      | 7,655,529   |                |              |
| Research Funding*              | 1,669,746  | •  | 2,169,961        | 2,987,565      | 2,931,290   | -2%            | 76%          |
| Grants & Contracts             | 38,216,097 | •  | 59,532,581       | 59,981,477     | 65,174,485  | 9%             | 71%          |
| General Fund Research          | 766,132    |    | 672,230          | 1,002,490      | 597,247     | -40%           | -22%         |
| General Fund Research          | 700,132    |    | 074,430          | 1,002,490      | 397,447     | <b>-4</b> U 70 | -4470        |