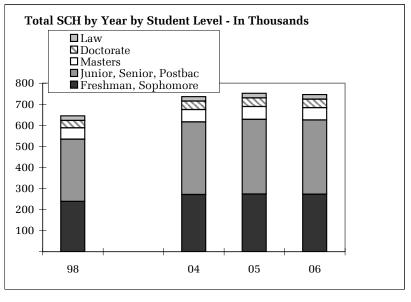

# University Summary

1/19/2007 UniversalChart-UOSum

| <b>University Summary</b>      |            |    |                  |                |             |                |              |
|--------------------------------|------------|----|------------------|----------------|-------------|----------------|--------------|
|                                | 1997-98    | •  | 2003-04          | 2004-05        | 2005-06     | Cha            | nge<br>98-06 |
| Student Data                   | 1997-90    | •  | 2003-04          | 2004-03        | 2003-00     | 03-00          | 90-00        |
| Total Student Credit Hours     | 645,059    |    | 735,844          | 752,132        | 746,187     | -1%            | 16%          |
| Course Level Credit Hours      | 043,039    |    | 733,044          | 752,152        | 740,107     | -1 /0          | 10 /0        |
| Lower Division                 | 294,818    |    | 348,350          | 348,791        | 341,768     | -2%            | 16%          |
| Upper Division                 | 245,146    |    | 272,508          | 283,882        | 287,809     | 1%             | 17%          |
| Total Undergrad                | 539,964    |    | 620,858          | 632,673        | 629,577     | 0%             | 17%          |
| Grad                           | 105,095    |    | 114,986          | 119,459        | 116,610     | -2%            | 11%          |
| Student Level Credit Hours     | 100,033    |    | 114,500          | 113,433        | 110,010     | -2 /0          | 11 /0        |
| Freshman, Sophomore            | 238,662    |    | 271,604          | 273,581        | 272,415     | 0%             | 14%          |
| Junior, Senior, Postbac        | 295,153    |    | 344,366          | 354,440        | 352,755     | 0%             | 20%          |
| Masters                        | 54,396     |    | 58,502           | 61,064         | 58,851      | -4%            |              |
| Doctorate                      | 34,901     |    | 40,302           | 41,106         | 40,316      | -2%            | 16%          |
| Law                            | 21,947     |    | 21,070           | 21,942         | 21,850      | 0%             | 0%           |
|                                |            |    |                  |                |             |                |              |
| Total Student FTE              | 15,276     |    | 17,391           | 17,784         | 17,628      | -1%            | 15%          |
| Undergraduate Degrees          | 3,430      |    | 3,684            | 3,960          | 4,161       | 5%             |              |
| Graduate Degrees               | 1,036      |    | 1,234            | 1,247          | 1,302       | 4%             | 26%          |
| Average Credits at Degree      |            | Av | ailable At Depai | tmental Report | ng Level    |                |              |
| Undergrad Majors               | 10,789     |    | 12,474           | 12,923         | 13,089      | 1%             | 21%          |
| Undergrad 1-4 Majors           | 11,582     |    | 13,564           | 14,101         | 14,340      | 1 %<br>2%      |              |
| New Grad Majors                | 936        |    | 933              | 946            | 905         | -4%            | -3%          |
| Total Grad Majors              | 3,063      |    | 3,472            | 3,506          | 3,418       | -4%<br>-3%     |              |
| Instructional FTE              | 3,003      | •  | 3,472            | 3,300          | 3,410       | -3 70          | 12%          |
| Tenure Related                 | 559.6      | •  | 572.1            | 590.4          | 609.7       | 3%             | 9%           |
| Post Retirement                | 22.6       |    | 28.2             | 22.7           | 18.3        | -19%           | -19%         |
| Other Faculty                  | 222.8      |    | 236.7            | 221.0          | 220.1       | 0%             | -1%          |
| Faculty Subtotal               | 804.9      |    | 836.9            | 834.1          | 848.1       | 2%             |              |
| GTF                            | 323.3      |    | 389.4            | 397.1          | 394.1       | -1%            | 22%          |
| Instructional FTE Total        | 1,128.2    |    | 1,226.3          | 1,231.2        | 1,242.2     | 1%             | 10%          |
| Operating Expenditures         | 1,120.2    | •  | 1,220.0          | 1,201,2        | 1,010,0     | 1 /0           | 10 /0        |
| General Fund                   | 74,819,579 | •  | 98,279,281       | 102,304,854    | 112,080,427 | 10%            | 50%          |
| Assigned General Fund          | 1,875,085  |    | 2,973,285        | 3,021,402      | 2,518,796   | -17%           |              |
| Educational Fees               | 4,205,938  |    | 7,961,514        | 9,621,113      | 9,822,535   | 2%             |              |
| Other Funds                    | 3,108,227  |    | 5,767,500        | 5,214,355      | 7,007,569   | 34%            |              |
|                                | 3,233,221  |    | 3,1 31 ,333      | 3,2,3 3 3      | 1,001,000   | 0 - 7 0        | ,            |
| <b>Total Unit Expenditures</b> | 84,008,829 | ,  | 114,981,580      | 120,161,725    | 131,429,327 | 9%             | 56%          |
| Salary Expenditures            |            | ,  | I                |                |             |                |              |
| Tenure Related                 | 30,881,263 |    | 39,142,833       | 40,416,383     | 43,919,350  | 9%             | 42%          |
| Post Retirement                | 1,417,276  |    | 2,118,995        | 1,721,509      | 1,486,234   | -14%           | 5%           |
| Other Faculty                  | 7,839,820  |    | 9,403,707        | 8,784,338      | 9,101,079   | 4%             | 16%          |
| Faculty Subtotal               | 40,138,359 |    | 50,665,535       | 50,922,231     | 54,506,663  | 7%             | 36%          |
| GTF                            | 6,151,583  |    | 8,975,282        | 9,174,258      | 9,286,078   | 1%             | 51%          |
| Salaries Total                 | 46,289,942 |    | 59,640,816       | 60,096,489     | 63,792,741  | 6%             | 38%          |
| External Funding*              | 1          |    |                  |                |             |                |              |
| Foundation Disbursements       | 16,564,272 |    | 9,451,448        | 10,387,508     | 18,406,110  | 77%            | 11%          |
| ICC Generated                  | 8,997,650  | į  | 14,685,756       | 14,490,608     | 15,531,774  | 7%             | 73%          |
| Other Revenue* Resource Fees   | 2.006.246  | i  | 6 505 620        | E 004 404      | 7 655 500   | 12%            | 265%         |
| Other Income                   | 2,096,340  |    | 6,595,638        | 6,834,161      | 7,655,529   |                |              |
| Research Funding*              | 1,669,746  | •  | 2,169,961        | 2,987,565      | 2,931,290   | -2%            | 76%          |
| Grants & Contracts             | 38,216,097 | •  | 59,532,581       | 59,981,477     | 65,174,485  | 9%             | 71%          |
| General Fund Research          | 766,132    |    | 672,230          | 1,002,490      | 597,247     | -40%           | -22%         |
| General Fund Research          | 700,132    |    | 074,430          | 1,002,490      | 397,447     | <b>-4</b> U 70 | -4470        |

#### **University Summary**

|                                | 1997-98 | 2003-04 | 2004-05 | 2005-06 | Cha<br>05-06 | nge<br>98-06 |
|--------------------------------|---------|---------|---------|---------|--------------|--------------|
| SCH per Tenure Related FTE     | 1,153   | 1,286   | 1,274   | 1,224   | -4%          | 6%           |
| SCH per Instr FTE - no GTF     | 801     | 879     | 902     | 880     | -2%          | 10%          |
| SCH per Total Instr. FTE       | 572     | 600     | 611     | 601     | -2%          | 5%           |
| Stu FTE per Ten Related FTE    | 27.3    | 30.4    | 30.1    | 28.9    | -4%          | 6%           |
| Stu FTE per Instr FTE - no GTF | 19.0    | 20.8    | 21.3    | 20.8    | -3%          | 10%          |
| Stu FTE per Total Instr FTE    | 13.5    | 14.2    | 14.4    | 14.2    | -2%          | 5%           |
|                                |         |         |         |         |              |              |
| % FR, SOPH SCH                 | 37%     | 37%     | 36%     | 37%     | 0%           | -1%          |
| % JR, SR SCH                   | 46%     | 47%     | 47%     | 47%     | 0%           | 3%           |
| % MASTERS SCH                  | 8%      | 8%      | 8%      | 8%      | -3%          | -6%          |
| % DOCTORATE SCH                | 5%      | 5%      | 5%      | 5%      | -1%          | 0%           |
|                                |         |         |         |         |              |              |
| General Fund Expend. per SCH   | \$116   | \$134   | \$136   | \$150   | 10%          | 29%          |
| Total Unit Expend. per SCH     | \$130   | \$156   | \$160   | \$176   | 10%          | 35%          |
| Faculty Salary per SCH         | \$62    | \$69    | \$68    | \$73    | 8%           | 17%          |
| General Fund Expend. per FTE   | \$4,898 | \$5,651 | \$5,753 | \$6,358 | 11%          | 30%          |
| Total Unit Expend per FTE      | \$5,499 | \$6,611 | \$6,757 | \$7,456 | 10%          | 36%          |
| Faculty Salary per FTE         | \$2,628 | \$2,913 | \$2,863 | \$3,092 | 8%           | 18%          |