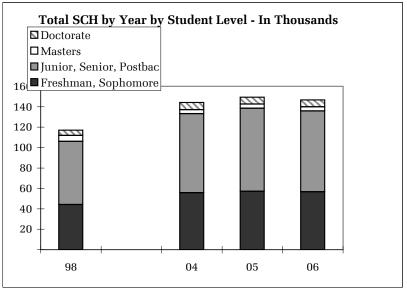

### **Students**

- Total Student FTE by College
- Lower Division Student Credit Hours

- Upper Division Student Credit Hours
- Graduate Student Credit Hours
- Yearly Change in Total Student Credit Hours
- Yearly Change in Undergraduate Student Credit Hours
- Yearly Change in Graduate Student Credit Hours

# University Summary

1/19/2007 UniversalChart-UOSum

| <b>University Summary</b>      |            |    |                  |                |             |                |              |
|--------------------------------|------------|----|------------------|----------------|-------------|----------------|--------------|
|                                | 1997-98    | •  | 2003-04          | 2004-05        | 2005-06     | Cha            | nge<br>98-06 |
| Student Data                   | 1997-90    | •  | 2003-04          | 2004-03        | 2003-00     | 03-00          | 90-00        |
| Total Student Credit Hours     | 645,059    |    | 735,844          | 752,132        | 746,187     | -1%            | 16%          |
| Course Level Credit Hours      | 043,039    |    | 733,044          | 752,152        | 740,107     | -1 /0          | 10 /0        |
| Lower Division                 | 294,818    |    | 348,350          | 348,791        | 341,768     | -2%            | 16%          |
| Upper Division                 | 245,146    |    | 272,508          | 283,882        | 287,809     | 1%             | 17%          |
| Total Undergrad                | 539,964    |    | 620,858          | 632,673        | 629,577     | 0%             | 17%          |
| Grad                           | 105,095    |    | 114,986          | 119,459        | 116,610     | -2%            | 11%          |
| Student Level Credit Hours     | 100,033    |    | 114,500          | 113,433        | 110,010     | -2 /0          | 11 /0        |
| Freshman, Sophomore            | 238,662    |    | 271,604          | 273,581        | 272,415     | 0%             | 14%          |
| Junior, Senior, Postbac        | 295,153    |    | 344,366          | 354,440        | 352,755     | 0%             | 20%          |
| Masters                        | 54,396     |    | 58,502           | 61,064         | 58,851      | -4%            |              |
| Doctorate                      | 34,901     |    | 40,302           | 41,106         | 40,316      | -2%            | 16%          |
| Law                            | 21,947     |    | 21,070           | 21,942         | 21,850      | 0%             | 0%           |
|                                |            |    |                  |                |             |                |              |
| Total Student FTE              | 15,276     |    | 17,391           | 17,784         | 17,628      | -1%            | 15%          |
| Undergraduate Degrees          | 3,430      |    | 3,684            | 3,960          | 4,161       | 5%             |              |
| Graduate Degrees               | 1,036      |    | 1,234            | 1,247          | 1,302       | 4%             | 26%          |
| Average Credits at Degree      |            | Av | ailable At Depai | tmental Report | ng Level    |                |              |
| Undergrad Majors               | 10,789     |    | 12,474           | 12,923         | 13,089      | 1%             | 21%          |
| Undergrad 1-4 Majors           | 11,582     |    | 13,564           | 14,101         | 14,340      | 1 %<br>2%      |              |
| New Grad Majors                | 936        |    | 933              | 946            | 905         | -4%            | -3%          |
| Total Grad Majors              | 3,063      |    | 3,472            | 3,506          | 3,418       | -4%<br>-3%     |              |
| Instructional FTE              | 3,003      | •  | 3,472            | 3,300          | 3,410       | -3 70          | 12%          |
| Tenure Related                 | 559.6      | •  | 572.1            | 590.4          | 609.7       | 3%             | 9%           |
| Post Retirement                | 22.6       |    | 28.2             | 22.7           | 18.3        | -19%           | -19%         |
| Other Faculty                  | 222.8      |    | 236.7            | 221.0          | 220.1       | 0%             | -1%          |
| Faculty Subtotal               | 804.9      |    | 836.9            | 834.1          | 848.1       | 2%             |              |
| GTF                            | 323.3      |    | 389.4            | 397.1          | 394.1       | -1%            | 22%          |
| Instructional FTE Total        | 1,128.2    |    | 1,226.3          | 1,231.2        | 1,242.2     | 1%             | 10%          |
| Operating Expenditures         | 1,120.2    | •  | 1,220.0          | 1,201,2        | 1,010,0     | 1 /0           | 10 /0        |
| General Fund                   | 74,819,579 | •  | 98,279,281       | 102,304,854    | 112,080,427 | 10%            | 50%          |
| Assigned General Fund          | 1,875,085  |    | 2,973,285        | 3,021,402      | 2,518,796   | -17%           |              |
| Educational Fees               | 4,205,938  |    | 7,961,514        | 9,621,113      | 9,822,535   | 2%             |              |
| Other Funds                    | 3,108,227  |    | 5,767,500        | 5,214,355      | 7,007,569   | 34%            |              |
|                                | 3,233,221  |    | 3,1 31 ,333      | 3,2,3 3 3      | 1,001,000   | 0 - 7 0        | ,            |
| <b>Total Unit Expenditures</b> | 84,008,829 | ,  | 114,981,580      | 120,161,725    | 131,429,327 | 9%             | 56%          |
| Salary Expenditures            |            | ,  | I                |                |             |                |              |
| Tenure Related                 | 30,881,263 |    | 39,142,833       | 40,416,383     | 43,919,350  | 9%             | 42%          |
| Post Retirement                | 1,417,276  |    | 2,118,995        | 1,721,509      | 1,486,234   | -14%           | 5%           |
| Other Faculty                  | 7,839,820  |    | 9,403,707        | 8,784,338      | 9,101,079   | 4%             | 16%          |
| Faculty Subtotal               | 40,138,359 |    | 50,665,535       | 50,922,231     | 54,506,663  | 7%             | 36%          |
| GTF                            | 6,151,583  |    | 8,975,282        | 9,174,258      | 9,286,078   | 1%             | 51%          |
| Salaries Total                 | 46,289,942 |    | 59,640,816       | 60,096,489     | 63,792,741  | 6%             | 38%          |
| External Funding*              | 1          |    |                  |                |             |                |              |
| Foundation Disbursements       | 16,564,272 |    | 9,451,448        | 10,387,508     | 18,406,110  | 77%            | 11%          |
| ICC Generated                  | 8,997,650  | į  | 14,685,756       | 14,490,608     | 15,531,774  | 7%             | 73%          |
| Other Revenue* Resource Fees   | 2.006.246  | i  | 6 505 620        | E 004 404      | 7 655 500   | 12%            | 265%         |
| Other Income                   | 2,096,340  |    | 6,595,638        | 6,834,161      | 7,655,529   |                |              |
| Research Funding*              | 1,669,746  | •  | 2,169,961        | 2,987,565      | 2,931,290   | -2%            | 76%          |
| Grants & Contracts             | 38,216,097 | •  | 59,532,581       | 59,981,477     | 65,174,485  | 9%             | 71%          |
| General Fund Research          | 766,132    |    | 672,230          | 1,002,490      | 597,247     | -40%           | -22%         |
| General Fund Research          | 700,132    |    | 074,430          | 1,002,490      | 397,447     | <b>-4</b> U 70 | -4470        |