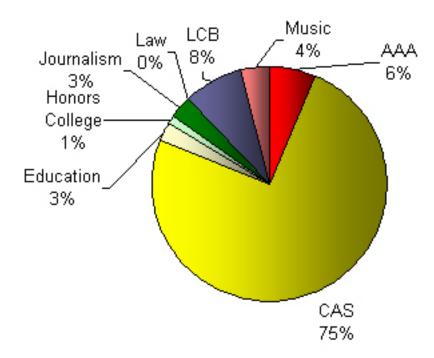

| \$176   | 10%          | 35%          |
| Faculty Salary per SCH         | \$62    | \$69    | \$68    | \$73    | 8%           | 17%          |
| General Fund Expend. per FTE   | \$4,898 | \$5,651 | \$5,753 | \$6,358 | 11%          | 30%          |
| Total Unit Expend per FTE      | \$5,499 | \$6,611 | \$6,757 | \$7,456 | 10%          | 36%          |
| Faculty Salary per FTE         | \$2,628 | \$2,913 | \$2,863 | \$3,092 | 8%           | 18%          |

BRP 1/22/2007 University Summary

## 2006 UO Total Unit Expenditure and percent of total



# 2006 UO External Funding\* by College and percent of total





## 2006 UO Total Instructional FTE by College Percent of Total





#### 2006 UO Student FTE by College Percent of Total



#### 2006 UO Lower Division SCH - Percent of Total



## 2006 UO Upper Division SCH — Percent of Total



#### 2006 UO Graduate SCH - Percent of Total









# School of Architecture and Allied Arts Summary









1/19/2007 UniversalChart-NOLawNODiv

| School of Architecture and Allied Arts Summary |           |    |                  |                |            |               |              |  |  |
|------------------------------------------------|-----------|----|------------------|----------------|------------|---------------|--------------|--|--|
| _                                              | 1997-98   | ·  | 2003-04          | 2004-05        | 2005-06    | Cha:<br>05-06 | nge<br>98-06 |  |  |
| Student Data                                   |           | ·  |                  |                |            | _             |