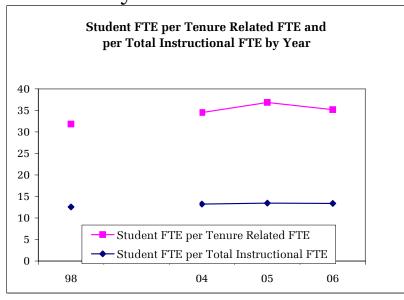

#### School of Architecture and Allied Arts Summary

|                                | 1997-98 | 2003-04 | 2004-05 | 2005-06 | Cha<br>05-06 | nge<br>98-06 |
|--------------------------------|---------|---------|---------|---------|--------------|--------------|
| SCH per Tenure Related FTE     | 917     | 961     | 931     | 865     | -7%          | -6%          |
| SCH per Instr FTE - no GTF     | 685     | 676     | 692     | 678     | -2%          | -1%          |
| SCH per Total Instr. FTE       | 557     | 528     | 547     | 532     | -3%          | -5%          |
| Stu FTE per Ten Related FTE    | 21.8    | 22.8    | 22.1    | 20.5    | -7%          | -6%          |
| Stu FTE per Instr FTE - no GTF | 16.3    | 16.0    | 16.4    | 16.1    | -2%          | -1%          |
| Stu FTE per Total Instr FTE    | 13.2    | 12.5    | 13.0    | 12.6    | -3%          | -5%          |
|                                |         |         |         |         |              |              |
| % FR, SOPH SCH                 | 20%     | 23%     | 24%     | 24%     | 1%           | 21%          |
| % JR, SR SCH                   | 54%     | 51%     | 50%     | 50%     | 0%           | -6%          |
| % MASTERS SCH                  | 26%     | 26%     | 26%     | 26%     | -2%          | -3%          |
| % DOCTORATE SCH                | 0%      | 0%      | 0%      | 0%      | 50%          | -33%         |
|                                |         |         |         |         |              |              |
| General Fund Expend. per SCH   | \$122   | \$147   | \$148   | \$163   | 10%          | 33%          |
| Total Unit Expend. per SCH     | \$132   | \$167   | \$170   | \$183   | 7%           | 38%          |
| Faculty Salary per SCH         | \$67    | \$78    | \$77    | \$82    | 6%           | 22%          |
| General Fund Expend. per FTE   | \$5,135 | \$6,207 | \$6,249 | \$6,867 | 10%          | 34%          |
| Total Unit Expend per FTE      | \$5,559 | \$7,045 | \$7,184 | \$7,710 | 7%           | 39%          |
| Faculty Salary per FTE         | \$2,823 | \$3,314 | \$3,264 | \$3,453 | 6%           | 22%          |