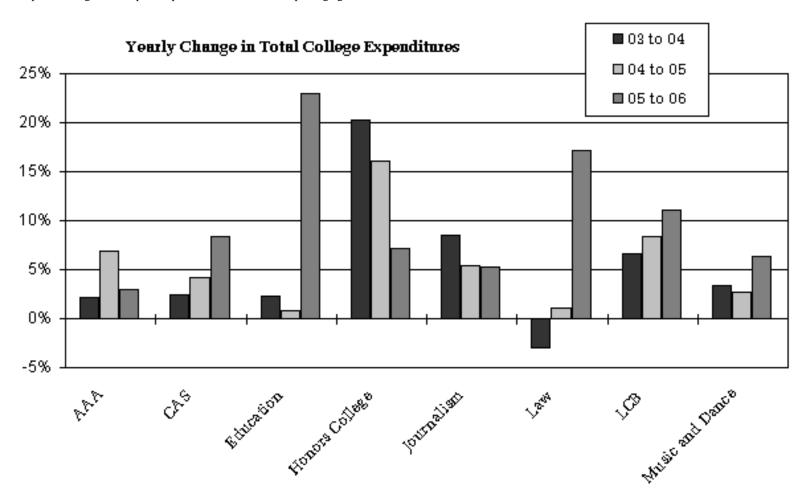

#### **Finances**

- Total Unit Expenditures
- External Funding by College
- Yearly Change Total College Expenditures