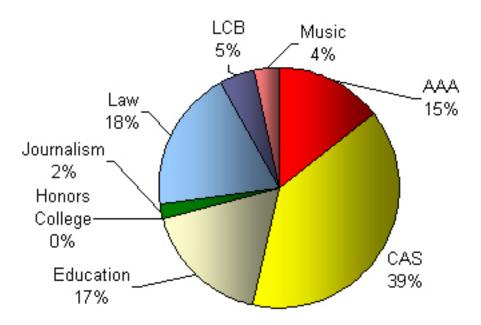

\$68    | \$73    | 8%           | 17%          |
| General Fund Expend. per FTE   | \$4,898 | \$5,651 | \$5,753 | \$6,358 | 11%          | 30%          |
| Total Unit Expend per FTE      | \$5,499 | \$6,611 | \$6,757 | \$7,456 | 10%          | 36%          |
| Faculty Salary per FTE         | \$2,628 | \$2,913 | \$2,863 | \$3,092 | 8%           | 18%          |

BRP 1/22/2007 University Summary

## 2006 UO Total Unit Expenditure and percent of total



# 2006 UO External Funding\* by College and percent of total





## 2006 UO Total Instructional FTE by College Percent of Total





#### 2006 UO Student FTE by College Percent of Total



#### 2006 UO Lower Division SCH - Percent of Total



## 2006 UO Upper Division SCH — Percent of Total



#### 2006 UO Graduate SCH - Percent of Total









# School of Architecture and Allied Arts Summary









1/19/2007 UniversalChart-NOLawNODiv

| School of Architecture and Allied Arts Summary |           |    |                  |                |            |               |              |  |  |
|------------------------------------------------|-----------|----|------------------|----------------|------------|---------------|--------------|--|--|
| _                                              | 1997-98   | ·  | 2003-04          | 2004-05        | 2005-06    | Cha:<br>05-06 | nge<br>98-06 |  |  |
| Student Data                                   |           | ·  |                  |                |            | _             |              |  |  |
| Total Student Credit Hours                     | 63,116    |    | 67,440