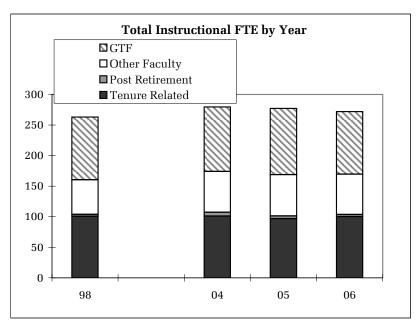

# School of Architecture and Allied Arts Summary

1/19/2007 UniversalChart-NOLawNODiv

| School of Architecture and Allied Arts Summary |           |    |                  |                |            |               |              |  |  |
|------------------------------------------------|-----------|----|------------------|----------------|------------|---------------|--------------|--|--|
| _                                              | 1997-98   | ·  | 2003-04          | 2004-05        | 2005-06    | Cha:<br>05-06 | nge<br>98-06 |  |  |
| Student Data                                   |           | ·  |                  |                |            | _             |              |  |  |
| Total Student Credit Hours                     | 63,116    |    | 67,440           | 70,627         | 67,821     | -4%           | 7%           |  |  |
| Course Level Credit Hours                      |           |    |                  |                |            |               |              |  |  |
| Lower Division                                 | 16,454    |    | 21,211           | 22,851         | 22,166     | -3%           | 35%          |  |  |
| Upper Division                                 | 30,692    |    | 29,403           | 29,880         | 28,691     | -4%           | -7%          |  |  |
| Total Undergrad                                | 47,146    |    | 50,614           | 52,731         | 50,857     | -4%           | 8%           |  |  |
| Grad                                           | 15,970    |    | 16,826           | 17,896         | 16,964     | -5%           | 6%           |  |  |
| Student Level Credit Hours                     |           |    |                  |                |            |               |              |  |  |
| Freshman, Sophomore                            | 12,350    |    | 15,275           | 16,662         | 16,098     | -3%           | 30%          |  |  |
| Junior, Senior, Postbac                        | 33,806    |    | 34,642           | 35,426         | 34,170     | -4%           | 1%           |  |  |
| Masters                                        | 16,651    |    | 17,409           | 18,389         | 17,328     | -6%           | 4%           |  |  |
| Doctorate                                      | 298       |    | 114              | 150            | 216        | 44%           | -28%         |  |  |
| Law                                            | 11        |    | 0                | 0              | 9          | _             | -18%         |  |  |
| Total Student FTE                              | 1,500     |    | 1,597            | 1,674          | 1,607      | -4%           | 7%           |  |  |
|                                                |           |    |                  | ·              | ·          |               |              |  |  |
| Undergraduate Degrees                          | 318       |    | 329              | 354            | 333        | -6%           | 5%           |  |  |
| Graduate Degrees                               | 157       |    | 166              | 187            | 182        | -3%           | 16%          |  |  |
| Average Credits at Degree                      |           | Av | ailable At Depai | tmental Report | ng Level   |               |              |  |  |
| Undergrad Majors                               | 1,014     |    | 1,084            | 1,118          | 1,122      | 0%            | 11%          |  |  |
| Undergrad 1-4 Majors                           | 1,065     |    | 1,142            | 1,177          | 1,179      | 0%            | 11%          |  |  |
| New Grad Majors                                | 131       |    | 126              | 150            | 120        | -20%          | -8%          |  |  |
| Total Grad Majors                              | 471       |    | 492              | 512            | 491        | -4%           | 4%           |  |  |
| Instructional FTE                              | 17 1      | •  | 102              | 012            | 101        | 1 /0          | Ŧ /0         |  |  |
| Tenure Related                                 | 68.8      | •  | 70.2             | 75.9           | 78.4       | 3%            | 14%          |  |  |
| Post Retirement                                | 3.2       |    | 3.6              | 2.8            | 2.7        | -6%           | -15%         |  |  |
| Other Faculty                                  | 20.2      |    | 26.0             | 23.3           | 19.0       | -18%          | -6%          |  |  |
| Faculty Subtotal                               | 92.2      |    | 99.8             | 102.0          | 100.1      | -2%           | 9%           |  |  |
| GTF                                            | 21.2      |    | 28.0             | 26.9           | 27.5       | 2%            | 30%          |  |  |
| Instructional FTE Total                        | 113.4     |    | 127.8            | 129.0          | 127.6      | -1%           | 13%          |  |  |
| Operating Expenditures                         | 110.1     | •  | 127.0            | 120.0          | 127.0      | 170           | 10 /0        |  |  |
| General Fund                                   | 7,700,473 | ·  | 9,912,236        | 10,459,485     | 11,032,868 | 5%            | 43%          |  |  |
| Assigned General Fund                          | 288,596   |    | 399,526          | 528,313        | 60,811     | -88%          | -79%         |  |  |
| Educational Fees                               | 227,242   |    | 633,343          | 774,001        | 1,055,928  | 36%           | 365%         |  |  |
| Other Funds                                    | 119,459   |    | 306,754          | 264,132        | 237,993    | -10%          | 99%          |  |  |
|                                                | 113,103   |    | 000,701          | 201,102        |            |               |              |  |  |
| Total Unit Expenditures Salary Expenditures    | 8,335,770 |    | 11,251,859       | 12,025,932     | 12,387,600 | 3%            | 49%          |  |  |
| Tenure Related                                 | 0.000.077 | ·  | 4.055.000        | 4 004 400      | 4.040.054  | 0.0/          | 400/         |  |  |
| Post Retirement                                | 3,293,677 |    | 4,055,390        | 4,331,423      | 4,610,051  | 6%            | 40%          |  |  |
|                                                | 192,016   |    | 236,456          | 194,821        | 175,503    | -10%          | -9%          |  |  |
| Other Faculty                                  | 747,360   |    | 1,000,229        | 937,092        | 762,640    | -19%          | 2%           |  |  |
| Faculty Subtotal                               | 4,233,053 |    | 5,292,075        | 5,463,335      | 5,548,194  | 2%            | 31%          |  |  |
| GTF                                            | 341,230   |    | 532,285          | 513,257        | 535,450    | 4%            | 57%          |  |  |
| Salaries Total                                 | 4,574,283 |    | 5,824,360        | 5,976,593      | 6,083,644  | 2%            | 33%          |  |  |
| External Funding Foundation Disbursements      | 445.400   | ·  | 440.045          | 750.040        | 050.404    | 0.00/         | 4450/        |  |  |
|                                                | 445,129   |    | 449,347          | 750,943        | 958,194    | 28%           | 115%         |  |  |
| ICC Generated Other Revenue                    | 393,279   |    | 382,969          | 381,795        | 509,619    | 33%           | 30%          |  |  |
| Resource Fees                                  | 0         | •  | 132,295          | 136,985        | 569,585    | 316%          |              |  |  |
| Other Income                                   |           |    |                  |                |            |               | 2020/        |  |  |
| Research Funding                               | 143,440   |    | 385,094          | 458,480        | 433,330    | -5%           | 202%         |  |  |
| Grants & Contracts                             | 3,219,696 | ,  | 2,528,746        | 2,318,706      | 2,498,190  | 8%            | -22%         |  |  |
| General Fund Research                          |           |    |                  |                |            | -26%          |              |  |  |
| General Fund Research                          | 100,572   | ,  | 58,399           | 61,998         | 45,598     | -26%          | -55%         |  |  |