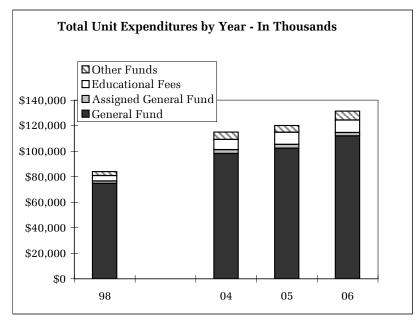

# University Summary

1/19/2007 UniversalChart-UOSum

| <b>University Summary</b>      |            |    |                  |                |             |                |              |
|--------------------------------|------------|----|------------------|----------------|-------------|----------------|--------------|
|                                | 1997-98    | •  | 2003-04          | 2004-05        | 2005-06     | Cha            | nge<br>98-06 |
| Student Data                   | 1997-90    | •  | 2003-04          | 2004-03        | 2003-00     | 03-00          | 90-00        |
| Total Student Credit Hours     | 645,059    |    | 735,844          | 752,132        | 746,187     | -1%            | 16%          |
| Course Level Credit Hours      | 043,039    |    | 733,044          | 752,152        | 740,107     | -1 /0          | 10 /0        |
| Lower Division                 | 294,818    |    | 348,350          | 348,791        | 341,768     | -2%            | 16%          |
| Upper Division                 | 245,146    |    | 272,508          | 283,882        | 287,809     | 1%             | 17%          |
| Total Undergrad                | 539,964    |    | 620,858          | 632,673        | 629,577     | 0%             | 17%          |
| Grad                           | 105,095    |    | 114,986          | 119,459        | 116,610     | -2%            | 11%          |
| Student Level Credit Hours     | 100,033    |    | 114,500          | 113,433        | 110,010     | -2 /0          | 11 /0        |
| Freshman, Sophomore            | 238,662    |    | 271,604          | 273,581        | 272,415     | 0%             | 14%          |
| Junior, Senior, Postbac        | 295,153    |    | 344,366          | 354,440        | 352,755     | 0%             | 20%          |
| Masters                        | 54,396     |    | 58,502           | 61,064         | 58,851      | -4%            |              |
| Doctorate                      | 34,901     |    | 40,302           | 41,106         | 40,316      | -2%            | 16%          |
| Law                            | 21,947     |    | 21,070           | 21,942         | 21,850      | 0%             | 0%           |
|                                |            |    |                  |                |             |                |              |
| Total Student FTE              | 15,276     |    | 17,391           | 17,784         | 17,628      | -1%            | 15%          |
| Undergraduate Degrees          | 3,430      |    | 3,684            | 3,960          | 4,161       | 5%             |              |
| Graduate Degrees               | 1,036      |    | 1,234            | 1,247          | 1,302       | 4%             | 26%          |
| Average Credits at Degree      |            | Av | ailable At Depai | tmental Report | ng Level    |                |              |
| Undergrad Majors               | 10,789     |    | 12,474           | 12,923         | 13,089      | 1%             | 21%          |
| Undergrad 1-4 Majors           | 11,582     |    | 13,564           | 14,101         | 14,340      | 1 %<br>2%      |              |
| New Grad Majors                | 936        |    | 933              | 946            | 905         | -4%            | -3%          |
| Total Grad Majors              | 3,063      |    | 3,472            | 3,506          | 3,418       | -4%<br>-3%     |              |
| Instructional FTE              | 3,003      | •  | 3,472            | 3,300          | 3,410       | -3 70          | 12%          |
| Tenure Related                 | 559.6      | •  | 572.1            | 590.4          | 609.7       | 3%             | 9%           |
| Post Retirement                | 22.6       |    | 28.2             | 22.7           | 18.3        | -19%           | -19%         |
| Other Faculty                  | 222.8      |    | 236.7            | 221.0          | 220.1       | 0%             | -1%          |
| Faculty Subtotal               | 804.9      |    | 836.9            | 834.1          | 848.1       | 2%             |              |
| GTF                            | 323.3      |    | 389.4            | 397.1          | 394.1       | -1%            | 22%          |
| Instructional FTE Total        | 1,128.2    |    | 1,226.3          | 1,231.2        | 1,242.2     | 1%             | 10%          |
| Operating Expenditures         | 1,120.2    | •  | 1,220.0          | 1,201,2        | 1,010,0     | 1 /0           | 10 /0        |
| General Fund                   | 74,819,579 | •  | 98,279,281       | 102,304,854    | 112,080,427 | 10%            | 50%          |
| Assigned General Fund          | 1,875,085  |    | 2,973,285        | 3,021,402      | 2,518,796   | -17%           |              |
| Educational Fees               | 4,205,938  |    | 7,961,514        | 9,621,113      | 9,822,535   | 2%             |              |
| Other Funds                    | 3,108,227  |    | 5,767,500        | 5,214,355      | 7,007,569   | 34%            |              |
|                                | 3,233,221  |    | 3,1 31 ,333      | 3,2,3 3 3      | 1,001,000   | 0 - 7 0        | ,            |
| <b>Total Unit Expenditures</b> | 84,008,829 | ,  | 114,981,580      | 120,161,725    | 131,429,327 | 9%             | 56%          |
| Salary Expenditures            |            | ,  | I                |                |             |                |              |
| Tenure Related                 | 30,881,263 |    | 39,142,833       | 40,416,383     | 43,919,350  | 9%             | 42%          |
| Post Retirement                | 1,417,276  |    | 2,118,995        | 1,721,509      | 1,486,234   | -14%           | 5%           |
| Other Faculty                  | 7,839,820  |    | 9,403,707        | 8,784,338      | 9,101,079   | 4%             | 16%          |
| Faculty Subtotal               | 40,138,359 |    | 50,665,535       | 50,922,231     | 54,506,663  | 7%             | 36%          |
| GTF                            | 6,151,583  |    | 8,975,282        | 9,174,258      | 9,286,078   | 1%             | 51%          |
| Salaries Total                 | 46,289,942 |    | 59,640,816       | 60,096,489     | 63,792,741  | 6%             | 38%          |
| External Funding*              | 1          |    |                  |                |             |                |              |
| Foundation Disbursements       | 16,564,272 |    | 9,451,448        | 10,387,508     | 18,406,110  | 77%            | 11%          |
| ICC Generated                  | 8,997,650  | į  | 14,685,756       | 14,490,608     | 15,531,774  | 7%             | 73%          |
| Other Revenue* Resource Fees   | 2.006.246  | i  | 6 505 620        | E 004 404      | 7 655 500   | 12%            | 265%         |
| Other Income                   | 2,096,340  |    | 6,595,638        | 6,834,161      | 7,655,529   |                |              |
| Research Funding*              | 1,669,746  | •  | 2,169,961        | 2,987,565      | 2,931,290   | -2%            | 76%          |
| Grants & Contracts             | 38,216,097 | •  | 59,532,581       | 59,981,477     | 65,174,485  | 9%             | 71%          |
| General Fund Research          | 766,132    |    | 672,230          | 1,002,490      | 597,247     | -40%           | -22%         |
| General Fund Research          | 700,132    |    | 074,430          | 1,002,490      | 397,447     | <b>-4</b> U 70 | -4470        |