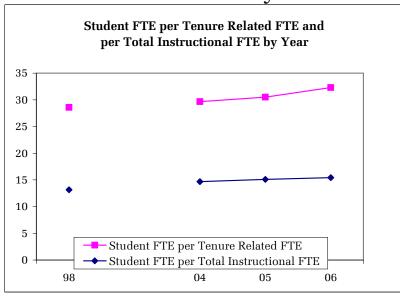

#### **University Summary**

|                                | 1997-98 | 2003-04 | 2004-05 | 2005-06 | Cha<br>05-06 | nge<br>98-06 |
|--------------------------------|---------|---------|---------|---------|--------------|--------------|
| SCH per Tenure Related FTE     | 1,153   | 1,286   | 1,274   | 1,224   | -4%          | 6%           |
| SCH per Instr FTE - no GTF     | 801     | 879     | 902     | 880     | -2%          | 10%          |
| SCH per Total Instr. FTE       | 572     | 600     | 611     | 601     | -2%          | 5%           |
| Stu FTE per Ten Related FTE    | 27.3    | 30.4    | 30.1    | 28.9    | -4%          | 6%           |
| Stu FTE per Instr FTE - no GTF | 19.0    | 20.8    | 21.3    | 20.8    | -3%          | 10%          |
| Stu FTE per Total Instr FTE    | 13.5    | 14.2    | 14.4    | 14.2    | -2%          | 5%           |
|                                |         |         |         |         |              |              |
| % FR, SOPH SCH                 | 37%     | 37%     | 36%     | 37%     | 0%           | -1%          |
| % JR, SR SCH                   | 46%     | 47%     | 47%     | 47%     | 0%           | 3%           |
| % MASTERS SCH                  | 8%      | 8%      | 8%      | 8%      | -3%          | -6%          |
| % DOCTORATE SCH                | 5%      | 5%      | 5%      | 5%      | -1%          | 0%           |
|                                |         |         |         |         |              |              |
| General Fund Expend. per SCH   | \$116   | \$134   | \$136   | \$150   | 10%          | 29%          |
| Total Unit Expend. per SCH     | \$130   | \$156   | \$160   | \$176   | 10%          | 35%          |
| Faculty Salary per SCH         | \$62    | \$69    | \$68    | \$73    | 8%           | 17%          |
| General Fund Expend. per FTE   | \$4,898 | \$5,651 | \$5,753 | \$6,358 | 11%          | 30%          |
| Total Unit Expend per FTE      | \$5,499 | \$6,611 | \$6,757 | \$7,456 | 10%          | 36%          |
| Faculty Salary per FTE         | \$2,628 | \$2,913 | \$2,863 | \$3,092 | 8%           | 18%          |