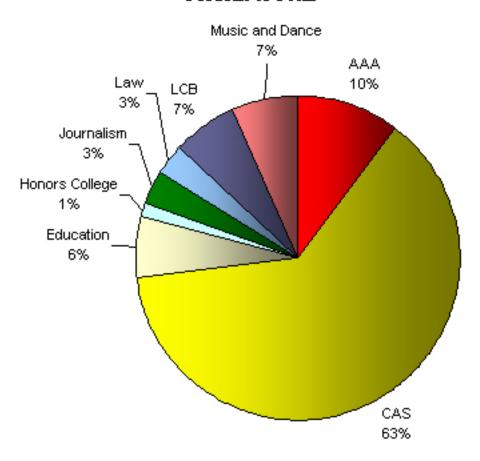

| \$136   | \$150   | 10%          | 29%          |
| Total Unit Expend. per SCH     | \$130   | \$156   | \$160   | \$176   | 10%          | 35%          |
| Faculty Salary per SCH         | \$62    | \$69    | \$68    | \$73    | 8%           | 17%          |
| General Fund Expend. per FTE   | \$4,898 | \$5,651 | \$5,753 | \$6,358 | 11%          | 30%          |
| Total Unit Expend per FTE      | \$5,499 | \$6,611 | \$6,757 | \$7,456 | 10%          | 36%          |
| Faculty Salary per FTE         | \$2,628 | \$2,913 | \$2,863 | \$3,092 | 8%           | 18%          |

BRP 1/22/2007 University Summary

## 2006 UO Total Unit Expenditure and percent of total



# 2006 UO External Funding\* by College and percent of total





## 2006 UO Total Instructional FTE by College Percent of Total





#### 2006 UO Student FTE by College Percent of Total



#### 2006 UO Lower Division SCH - Percent of Total



## 2006 UO Upper Division SCH — Percent of Total



#### 2006 UO Graduate SCH - Percent of Total









# School of Architecture and Allied Arts Summary









1/19/2007 UniversalChart-NOLawNODiv

| School of Architecture and Allied Arts Summary |           |    |                  |                |            |               |              |  |  |
|------------------------------------------------|-----------|----|------------------|----------------|------------|---------------|--------------|--|--|
| _                                              | 1997-98   | ·  | 2003-04          | 2004-05        | 2005-06    | Cha:<br>05-06 | nge<br>98-06 |  |  |
| Student Data