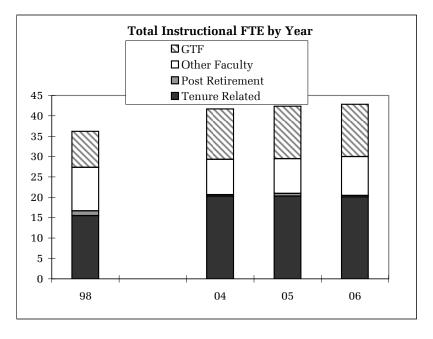

# University Summary

1/19/2007 UniversalChart-UOSum

| <b>University Summary</b>      |            |    |                  |                |             |                |              |
|--------------------------------|------------|----|------------------|----------------|-------------|----------------|--------------|
|                                | 1997-98    | •  | 2003-04          | 2004-05        | 2005-06     | Cha            | nge<br>98-06 |
| Student Data                   | 1997-90    | •  | 2003-04          | 2004-03        | 2003-00     | 03-00          | 90-00        |
| Total Student Credit Hours     | 645,059    |    | 735,844          | 752,132        | 746,187     | -1%            | 16%          |
| Course Level Credit Hours      | 043,039    |    | 733,044          | 752,152        | 740,107     | -1 /0          | 10 /0        |
| Lower Division                 | 294,818    |    | 348,350          | 348,791        | 341,768     | -2%            | 16%          |
| Upper Division                 | 245,146    |    | 272,508          | 283,882        | 287,809     | 1%             | 17%          |
| Total Undergrad                | 539,964    |    | 620,858          | 632,673        | 629,577     | 0%             | 17%          |
| Grad                           | 105,095    |    | 114,986          | 119,459        | 116,610     | -2%            | 11%          |
| Student Level Credit Hours     | 100,033    |    | 114,500          | 113,433        | 110,010     | -2 /0          | 11 /0        |
| Freshman, Sophomore            | 238,662    |    | 271,604          | 273,581        | 272,415     | 0%             | 14%          |
| Junior, Senior, Postbac        | 295,153    |    | 344,366          | 354,440        | 352,755     | 0%             | 20%          |
| Masters                        | 54,396     |    | 58,502           | 61,064         | 58,851      | -4%            |              |
| Doctorate                      | 34,901     |    | 40,302           | 41,106         | 40,316      | -2%            | 16%          |
| Law                            | 21,947     |    | 21,070           | 21,942         | 21,850      | 0%             | 0%           |
|                                |            |    |                  |                |             |                |              |
| Total Student FTE              | 15,276     |    | 17,391           | 17,784         | 17,628      | -1%            | 15%          |
| Undergraduate Degrees          | 3,430      |    | 3,684            | 3,960          | 4,161       | 5%             |              |
| Graduate Degrees               | 1,036      |    | 1,234            | 1,247          | 1,302       | 4%             | 26%          |
| Average Credits at Degree      |            | Av | ailable At Depai | tmental Report | ng Level    |                |              |
| Undergrad Majors               | 10,789     |    | 12,474           | 12,923         | 13,089      | 1%             | 21%          |
| Undergrad 1-4 Majors           | 11,582     |    | 13,564           | 14,101         | 14,340      | 1 %<br>2%      |              |
| New Grad Majors                | 936        |    | 933              | 946            | 905         | -4%            | -3%          |
| Total Grad Majors              | 3,063      |    | 3,472            | 3,506          | 3,418       | -4%<br>-3%     |              |
| Instructional FTE              | 3,003      | •  | 3,472            | 3,300          | 3,410       | -3 70          | 12%          |
| Tenure Related                 | 559.6      | •  | 572.1            | 590.4          | 609.7       | 3%             | 9%           |
| Post Retirement                | 22.6       |    | 28.2             | 22.7           | 18.3        | -19%           | -19%         |
| Other Faculty                  | 222.8      |    | 236.7            | 221.0          | 220.1       | 0%             | -1%          |
| Faculty Subtotal               | 804.9      |    | 836.9            | 834.1          | 848.1       | 2%             |              |
| GTF                            | 323.3      |    | 389.4            | 397.1          | 394.1       | -1%            | 22%          |
| Instructional FTE Total        | 1,128.2    |    | 1,226.3          | 1,231.2        | 1,242.2     | 1%             | 10%          |
| Operating Expenditures         | 1,120.2    | •  | 1,220.0          | 1,201,2        | 1,010,0     | 1 /0           | 10 /0        |
| General Fund                   | 74,819,579 | •  | 98,279,281       | 102,304,854    | 112,080,427 | 10%            | 50%          |
| Assigned General Fund          | 1,875,085  |    | 2,973,285        | 3,021,402      | 2,518,796   | -17%           |              |
| Educational Fees               | 4,205,938  |    | 7,961,514        | 9,621,113      | 9,822,535   | 2%             |              |
| Other Funds                    | 3,108,227  |    | 5,767,500        | 5,214,355      | 7,007,569   | 34%            |              |
|                                | 3,233,221  |    | 3,1 31 ,333      | 3,2,3 3 3      | 1,001,000   | 0 - 7 0        | ,            |
| <b>Total Unit Expenditures</b> | 84,008,829 | ,  | 114,981,580      | 120,161,725    | 131,429,327 | 9%             | 56%          |
| Salary Expenditures            |            | ,  | I                |                |             |                |              |
| Tenure Related                 | 30,881,263 |    | 39,142,833       | 40,416,383     | 43,919,350  | 9%             | 42%          |
| Post Retirement                | 1,417,276  |    | 2,118,995        | 1,721,509      | 1,486,234   | -14%           | 5%           |
| Other Faculty                  | 7,839,820  |    | 9,403,707        | 8,784,338      | 9,101,079   | 4%             | 16%          |
| Faculty Subtotal               | 40,138,359 |    | 50,665,535       | 50,922,231     | 54,506,663  | 7%             | 36%          |
| GTF                            | 6,151,583  |    | 8,975,282        | 9,174,258      | 9,286,078   | 1%             | 51%          |
| Salaries Total                 | 46,289,942 |    | 59,640,816       | 60,096,489     | 63,792,741  | 6%             | 38%          |
| External Funding*              | 1          |    |                  |                |             |                |              |
| Foundation Disbursements       | 16,564,272 |    | 9,451,448        | 10,387,508     | 18,406,110  | 77%            | 11%          |
| ICC Generated                  | 8,997,650  | į  | 14,685,756       | 14,490,608     | 15,531,774  | 7%             | 73%          |
| Other Revenue* Resource Fees   | 2.006.246  | i  | 6 505 620        | E 004 404      | 7 655 500   | 12%            | 265%         |
| Other Income                   | 2,096,340  |    | 6,595,638        | 6,834,161      | 7,655,529   |                |              |
| Research Funding*              | 1,669,746  | •  | 2,169,961        | 2,987,565      | 2,931,290   | -2%            | 76%          |
| Grants & Contracts             | 38,216,097 | •  | 59,532,581       | 59,981,477     | 65,174,485  | 9%             | 71%          |
| General Fund Research          | 766,132    |    | 672,230          | 1,002,490      | 597,247     | -40%           | -22%         |
| General Fund Research          | 700,132    |    | 074,430          | 1,002,490      | 397,447     | <b>-4</b> U 70 | -4470        |