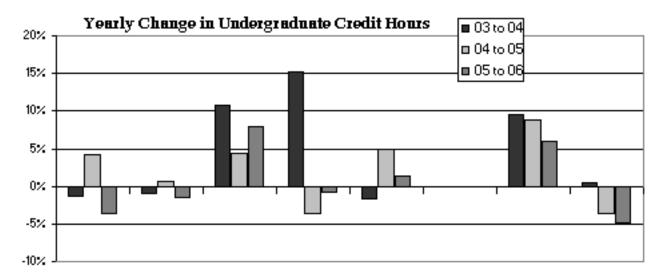

### **Students**

- Total Student FTE by College
- Lower Division Student Credit Hours

- Upper Division Student Credit Hours
- Graduate Student Credit Hours
- Yearly Change in Total Student Credit Hours
- Yearly Change in Undergraduate Student Credit Hours
- Yearly Change in Graduate Student Credit Hours