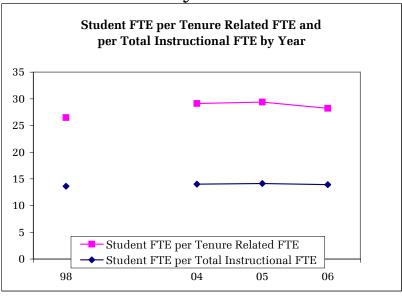

#### **University Summary**

|                                | 1997-98 | 2003-04 | 2004-05 | 2005-06 | Cha<br>05-06 | nge<br>98-06 |
|--------------------------------|---------|---------|---------|---------|--------------|--------------|
| SCH per Tenure Related FTE     | 1,153   | 1,286   | 1,274   | 1,224   | -4%          | 6%           |
| SCH per Instr FTE - no GTF     | 801     | 879     | 902     | 880     | -2%          | 10%          |
| SCH per Total Instr. FTE       | 572     | 600     | 611     | 601     | -2%          | 5%           |
| Stu FTE per Ten Related FTE    | 27.3    | 30.4    | 30.1    | 28.9    | -4%          | 6%           |
| Stu FTE per Instr FTE - no GTF | 19.0    | 20.8    | 21.3    | 20.8    | -3%          | 10%          |
| Stu FTE per Total Instr FTE    | 13.5    | 14.2    | 14.4    | 14.2    | -2%          | 5%           |
|                                |         |         |         |         |              |              |
| % FR, SOPH SCH                 | 37%     | 37%     | 36%     | 37%     | 0%           | -1%          |
| % JR, SR SCH                   | 46%     | 47%     | 47%     | 47%     | 0%           | 3%           |
| % MASTERS SCH                  | 8%      | 8%      | 8%      | 8%      | -3%          | -6%          |
| % DOCTORATE SCH                | 5%      | 5%      | 5%      | 5%      | -1%          | 0%           |
|                                |         |         |         |         |              |              |
| General Fund Expend. per SCH   | \$116   | \$134   | \$136   | \$150   | 10%          | 29%          |
| Total Unit Expend. per SCH     | \$130   | \$156   | \$160   | \$176   | 10%          | 35%          |
| Faculty Salary per SCH         | \$62    | \$69    | \$68    | \$73    | 8%           | 17%          |
| General Fund Expend. per FTE   | \$4,898 | \$5,651 | \$5,753 | \$6,358 | 11%          | 30%          |
| Total Unit Expend per FTE      | \$5,499 | \$6,611 | \$6,757 | \$7,456 | 10%          | 36%          |
| Faculty Salary per FTE         | \$2,628 | \$2,913 | \$2,863 | \$3,092 | 8%           | 18%          |