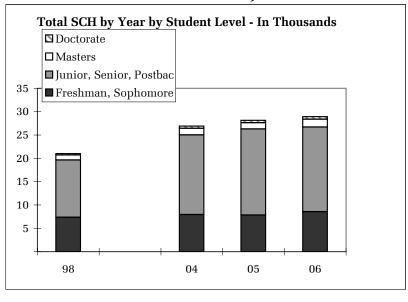

# University Summary

1/19/2007 UniversalChart-UOSum

| <b>University Summary</b>      |            |    |                  |                |             |                |              |
|--------------------------------|------------|----|------------------|----------------|-------------|----------------|--------------|
|                                | 1997-98    | •  | 2003-04          | 2004-05        | 2005-06     | Cha            | nge<br>98-06 |
| Student Data                   | 1997-90    | •  | 2003-04          | 2004-03        | 2003-00     | 03-00          | 90-00        |
| Total Student Credit Hours     | 645,059    |    | 735,844          | 752,132        | 746,187     | -1%            | 16%          |
| Course Level Credit Hours      | 043,039    |    | 733,044          | 752,152        | 740,107     | -1 /0          | 10 /0        |
| Lower Division                 | 294,818    |    | 348,350          | 348,791        | 341,768     | -2%            | 16%          |
| Upper Division                 | 245,146    |    | 272,508          | 283,882        | 287,809     | 1%             | 17%          |
| Total Undergrad                | 539,964    |    | 620,858          | 632,673        | 629,577     | 0%             | 17%          |
| Grad                           | 105,095    |    | 114,986          | 119,459        | 116,610     | -2%            | 11%          |
| Student Level Credit Hours     | 100,033    |    | 114,500          | 113,433        | 110,010     | -2 /0          | 11 /0        |
| Freshman, Sophomore            | 238,662    |    | 271,604          | 273,581        | 272,415     | 0%             | 14%          |
| Junior, Senior, Postbac        | 295,153    |    | 344,366          | 354,440        | 352,755     | 0%             | 20%          |
| Masters                        | 54,396     |    | 58,502           | 61,064         | 58,851      | -4%            |              |
| Doctorate                      | 34,901     |    | 40,302           | 41,106         | 40,316      | -2%            | 16%          |
| Law                            | 21,947     |    | 21,070           | 21,942         | 21,850      | 0%             | 0%           |
|                                |            |    |                  |                |             |                |              |
| Total Student FTE              | 15,276     |    | 17,391           | 17,784         | 17,628      | -1%            | 15%          |
| Undergraduate Degrees          | 3,430      |    | 3,684            | 3,960          | 4,161       | 5%             |              |
| Graduate Degrees               | 1,036      |    | 1,234            | 1,247          | 1,302       | 4%             | 26%          |
| Average Credits at Degree      |            | Av | ailable At Depai | tmental Report | ng Level    |                |              |
| Undergrad Majors               | 10,789     |    | 12,474           | 12,923         | 13,089      | 1%             | 21%          |
| Undergrad 1-4 Majors           | 11,582     |    | 13,564           | 14,101         | 14,340      | 1 %<br>2%      |              |
| New Grad Majors                | 936        |    | 933              | 946            | 905         | -4%            | -3%          |
| Total Grad Majors              | 3,063      |    | 3,472            | 3,506          | 3,418       | -4%<br>-3%     |              |
| Instructional FTE              | 3,003      | •  | 3,472            | 3,300          | 3,410       | -3 70          | 12%          |
| Tenure Related                 | 559.6      | •  | 572.1            | 590.4          | 609.7       | 3%             | 9%           |
| Post Retirement                | 22.6       |    | 28.2             | 22.7           | 18.3        | -19%           | -19%         |
| Other Faculty                  | 222.8      |    | 236.7            | 221.0          | 220.1       | 0%             | -1%          |
| Faculty Subtotal               | 804.9      |    | 836.9            | 834.1          | 848.1       | 2%             |              |
| GTF                            | 323.3      |    | 389.4            | 397.1          | 394.1       | -1%            | 22%          |
| Instructional FTE Total        | 1,128.2    |    | 1,226.3          | 1,231.2        | 1,242.2     | 1%             | 10%          |
| Operating Expenditures         | 1,120.2    | •  | 1,220.0          | 1,201,2        | 1,010,0     | 1 /0           | 10 /0        |
| General Fund                   | 74,819,579 | •  | 98,279,281       | 102,304,854    | 112,080,427 | 10%            | 50%          |
| Assigned General Fund          | 1,875,085  |    | 2,973,285        | 3,021,402      | 2,518,796   | -17%           |              |
| Educational Fees               | 4,205,938  |    | 7,961,514        | 9,621,113      | 9,822,535   | 2%             |              |
| Other Funds                    | 3,108,227  |    | 5,767,500        | 5,214,355      | 7,007,569   | 34%            |              |
|                                | 3,233,221  |    | 3,1 31 ,333      | 3,2,3 3 3      | 1,001,000   | 0 - 7 0        | ,            |
| <b>Total Unit Expenditures</b> | 84,008,829 | ,  | 114,981,580      | 120,161,725    | 131,429,327 | 9%             | 56%          |
| Salary Expenditures            |            | ,  | I                |                |             |                |              |
| Tenure Related                 | 30,881,263 |    | 39,142,833       | 40,416,383     | 43,919,350  | 9%             | 42%          |
| Post Retirement                | 1,417,276  |    | 2,118,995        | 1,721,509      | 1,486,234   | -14%           | 5%           |
| Other Faculty                  | 7,839,820  |    | 9,403,707        | 8,784,338      | 9,101,079   | 4%             | 16%          |
| Faculty Subtotal               | 40,138,359 |    | 50,665,535       | 50,922,231     | 54,506,663  | 7%             | 36%          |
| GTF                            | 6,151,583  |    | 8,975,282        | 9,174,258      | 9,286,078   | 1%             | 51%          |
| Salaries Total                 | 46,289,942 |    | 59,640,816       | 60,096,489     | 63,792,741  | 6%             | 38%          |
| External Funding*              | 1          |    |                  |                |             |                |              |
| Foundation Disbursements       | 16,564,272 |    | 9,451,448        | 10,387,508     | 18,406,110  | 77%            | 11%          |
| ICC Generated                  | 8,997,650  | į  | 14,685,756       | 14,490,608     | 15,531,774  | 7%             | 73%          |
| Other Revenue* Resource Fees   | 2.006.246  | i  | 6 505 620        | E 004 404      | 7 655 500   | 12%            | 265%         |
| Other Income                   | 2,096,340  |    | 6,595,638        | 6,834,161      | 7,655,529   |                |              |
| Research Funding*              | 1,669,746  | •  | 2,169,961        | 2,987,565      | 2,931,290   | -2%            | 76%          |
| Grants & Contracts             | 38,216,097 | •  | 59,532,581       | 59,981,477     | 65,174,485  | 9%             | 71%          |
| General Fund Research          | 766,132    |    | 672,230          | 1,002,490      | 597,247     | -40%           | -22%         |
| General Fund Research          | 700,132    |    | 074,430          | 1,002,490      | 397,447     | <b>-4</b> U 70 | -4470        |

#### **University Summary**

|                                | 1997-98 | 2003-04 | 2004-05 | 2005-06 | Cha<br>05-06 | nge<br>98-06 |
|--------------------------------|---------|---------|---------|---------|--------------|--------------|
| SCH per Tenure Related FTE     | 1,153   | 1,286   | 1,274   | 1,224   | -4%          | 6%           |
| SCH per Instr FTE - no GTF     | 801     | 879     | 902     | 880     | -2%          | 10%          |
| SCH per Total Instr. FTE       | 572     | 600     | 611     | 601     | -2%          | 5%           |
| Stu FTE per Ten Related FTE    | 27.3    | 30.4    | 30.1    | 28.9    | -4%          | 6%           |
| Stu FTE per Instr FTE - no GTF | 19.0    | 20.8    | 21.3    | 20.8    | -3%          | 10%          |
| Stu FTE per Total Instr FTE    | 13.5    | 14.2    | 14.4    | 14.2    | -2%          | 5%           |
|                                |         |         |         |         |              |              |
| % FR, SOPH SCH                 | 37%     | 37%     | 36%     | 37%     | 0%           | -1%          |
| % JR, SR SCH                   | 46%     | 47%     | 47%     | 47%     | 0%           | 3%           |
| % MASTERS SCH                  | 8%      | 8%      | 8%      | 8%      | -3%          | -6%          |
| % DOCTORATE SCH                | 5%      | 5%      | 5%      | 5%      | -1%          | 0%           |
|                                |         |         |         |         |              |              |
| General Fund Expend. per SCH   | \$116   | \$134   | \$136   | \$150   | 10%          | 29%          |
| Total Unit Expend. per SCH     | \$130   | \$156   | \$160   | \$176   | 10%          | 35%          |
| Faculty Salary per SCH         | \$62    | \$69    | \$68    | \$73    | 8%           | 17%          |
| General Fund Expend. per FTE   | \$4,898 | \$5,651 | \$5,753 | \$6,358 | 11%          | 30%          |
| Total Unit Expend per FTE      | \$5,499 | \$6,611 | \$6,757 | \$7,456 | 10%          | 36%          |
| Faculty Salary per FTE         | \$2,628 | \$2,913 | \$2,863 | \$3,092 | 8%           | 18%          |