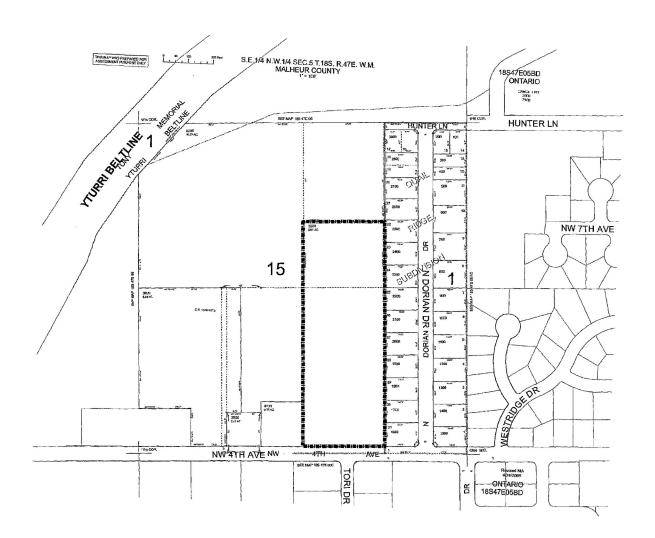

### **ORDINANCE # 2650-2010**

FINAL ORDER AND FINDINGS OF FACT IN THE MATTER OF PLANNING FILE 2010-07-09 AZ, THE ANNEXATION OF SEVEN (7) ACRES OF PROPERTY INTO THE CITY OF ONTARIO AND TO REZONE SAID PROPERTY FROM UGA-RESIDENTIAL TO THE CITY RM-10 HIGH DENSITY RESIDENTIAL; THE PROPERTY IS GENERALLY KNOWN AS TAX LOT 3300, ASSESSORS MAP 18S 47E-05BD, LOCATED AT 2431 NW 4<sup>TH</sup> AVENUE, ONTARIO

Whereas: The property is seven (7) acres in size and is known as Tax Lot 3300,

Assessor's Map #18S 47E 05BD, and;

Whereas: Pursuant to the formal application, the Ontario Planning Commission held

a properly noticed public hearing on September 13, 2010 and made a

### **Exhibits**

Exhibit "A" Applicant's letter

Exhibit "B" Comprehensive Plan/Zoning "Before & After" Maps

Exhibit "C" Aerial photo

Exhibit "D" Consent to annex form

### EXHIBIT "B" Vicinity Maps Before and After Change

BEFORE Annexation, Plan & Zone Change (R-UGA)

AFTER Annexation, Plan & Zone Change (RM-10 or RD-40)