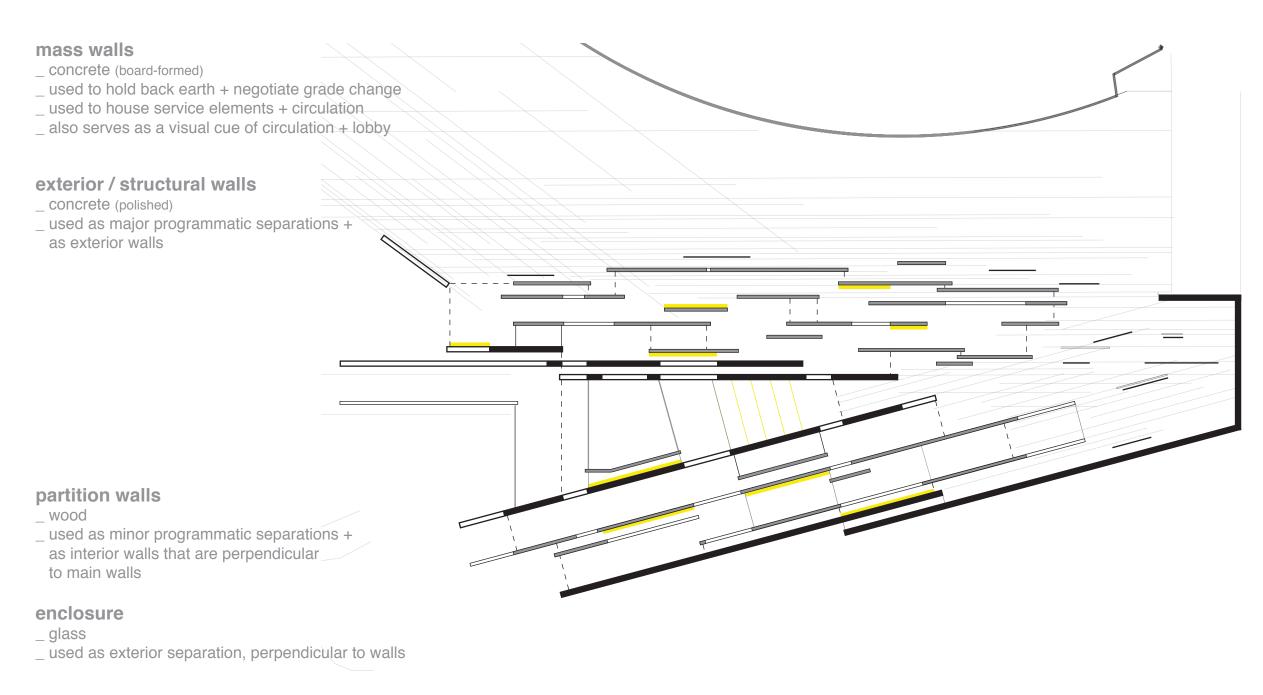

usic / creating with music audio: mixed genres; using research + collaboration in the process of creating visual: graphic design, videography, music visualization; using visual elements to communicate + accompany music



SITE CONCEPT

creation of transit based nodes + infrastructure for future development in phases create a sense of entry + progression through the site; enabling movement along shifting axis that connects the nodes





**BUILDING PROPOSAL** 

movement past faces + gathering of entry's traversing the landscape via 2 alignments of program prolonged threshold by means of public program aggregate system gradients of pace, scale and use



## PROGRAM DIAGRAM











## CIRCULATION DIAGRAM



exhibits, education + studios

performance + workshops



## STRUCTURAL DIAGRAM