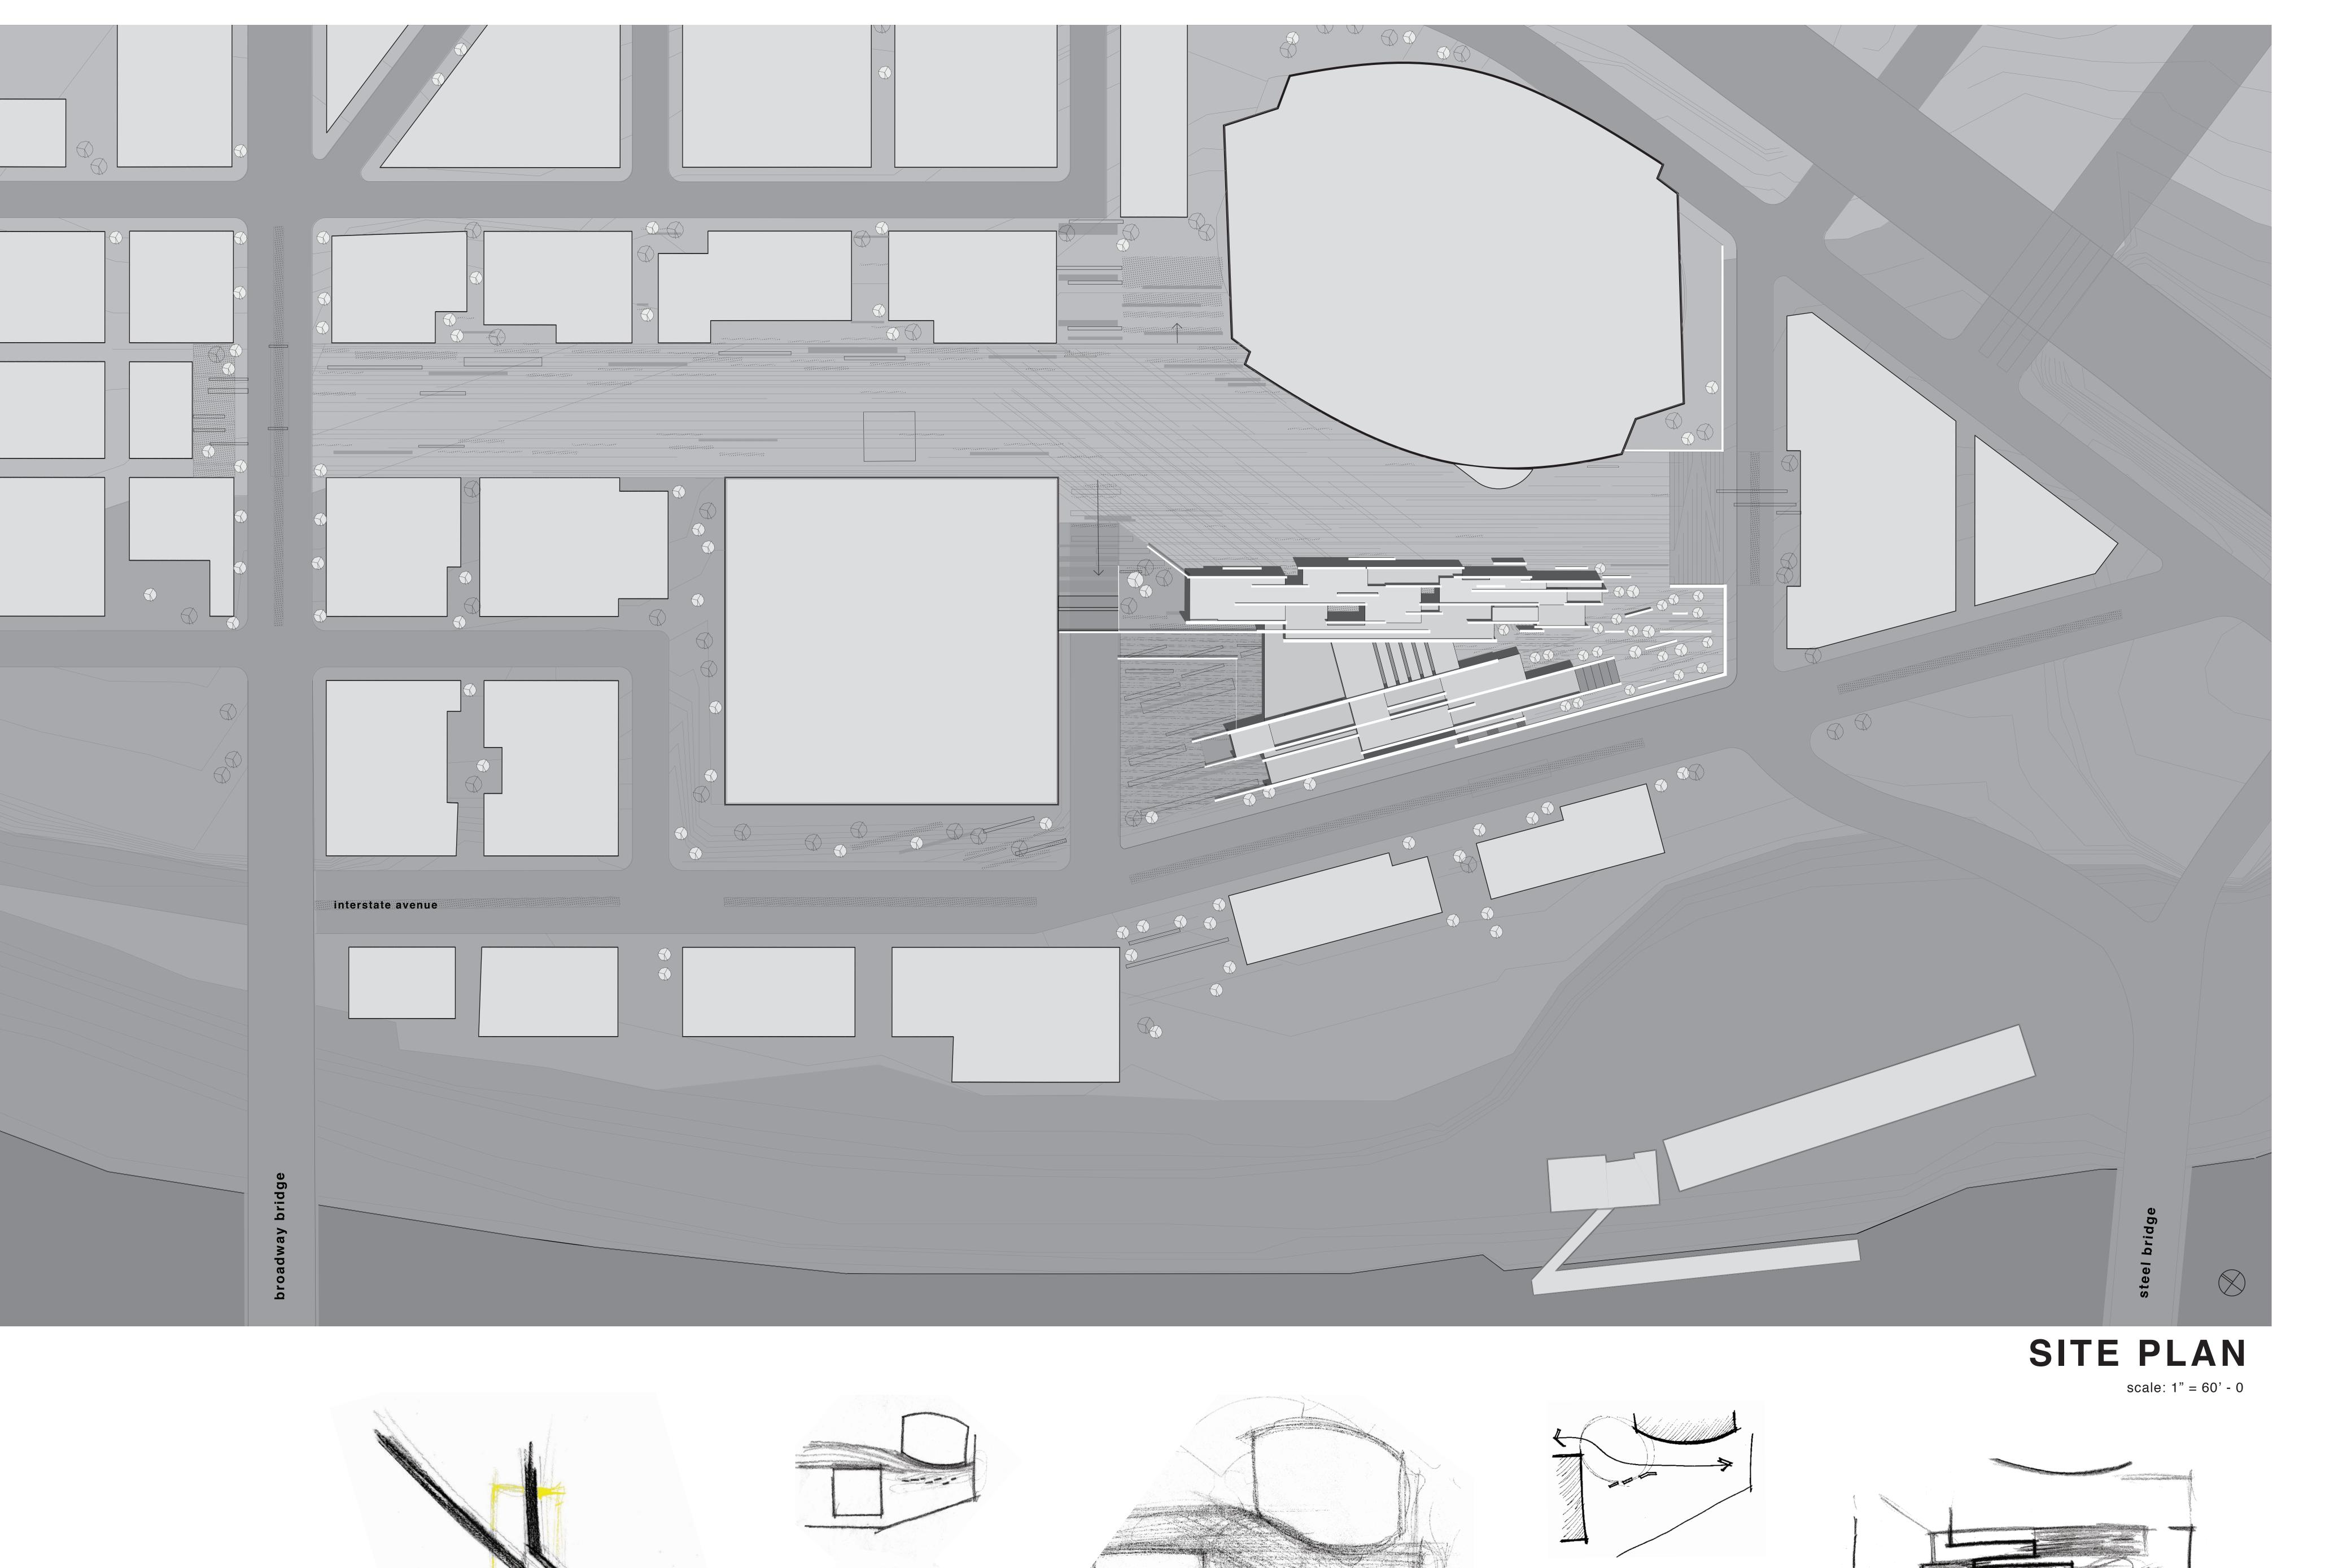

SITE CONCEPT

creation of transit based nodes + infrastructure for future development in phases create a sense of entry + progression through the site; enabling movement along shifting axis that connects the nodes

**BUILDING PROPOSAL** 

movement past faces + gathering of entry's traversing the landscape via 2 alignments of program prolonged threshold by means of public program aggregate system gradients of pace, scale and use