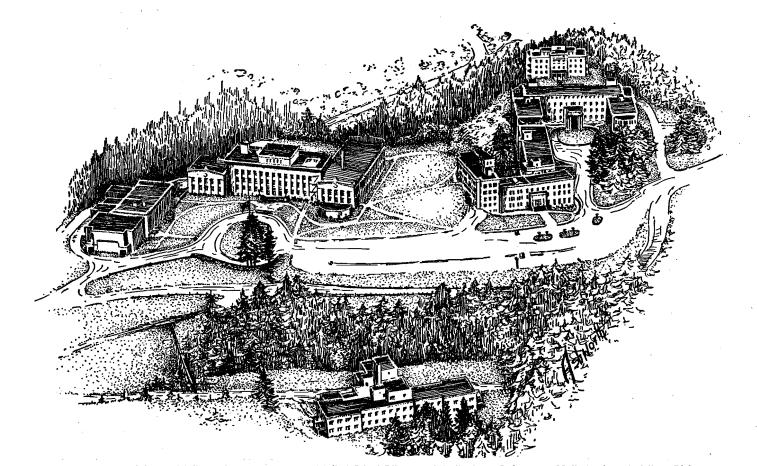

The University of Oregon Medical School campus. Left: Medical School Library and Auditorium. Left center: Medical Science Building. Right: Doernbecher Memorial Hospital for Children; Outpatient Clinic; Multnomah Hospital; Nurses Home. Foreground: University Tuberculosis Hospital.

## Campus and Buildings

**P**RIOR to 1919 the Medical School was housed in a three-story frame building at Twenty-third and Lovejoy streets near the Good Samaritan Hospital. In 1919 the school was moved to a twenty-acre tract deeded to the regents of the University by the Oregon-Washington Railroad and Navigation Company in 1914, as a campus for future development of a center of medical teaching and research. The campus was enlarged in 1924 by the addition of Sam Jackson Park, an adjoining tract of eighty-eight acres, a gift of Mrs. C. S. Jackson and Mr. Philip Jackson in behalf and in memory of the late Mr. C. S. Jackson. The entire campus of one hundred and nine acres occupies a site of exceptional scenic grandeur, at an elevation overlooking the city and the Willamette River, isolated from noise and smoke but within one and onehalf miles of the business center. It affords an ideal setting for Medical School buildings and affiliated hospitals. In 1920 the University conveyed to Multnomah County nine acres on the campus for the construction of a general charity hospital. In 1926 a tract of twenty-five acres was deeded to the United States government as a site for a Veterans' Bureau hospital of three hundred beds.

The First Medical Science Unit (1919) was financed through an appropriation of \$110,000 by the 1917 State Legislature and by cash donations amounting to \$25,000 from Portland citizens. The building is a three-story reinforced-concrete structure.

Mackenzie Hall (1922), second unit of the Medical Science Building, was financed by an appropriation of \$113,000 by the 1921 State Legislature, matched by an equal appropriation from the General Education Board of New York. It is named in honor of the late Dean Kenneth A. J. Mackenzie. The building is four stories high, similar in construction to the first unit but with twice its capacity. The General Education Board appropriated \$50,000 in addition for equipment.

The Doernbecher Memorial Hospital for Children (1926) was financed through a gift of \$200,000 in 1924 by Mrs. E. W. Morse and Mr. Edward Doernbecher in memory of their father, the late Mr. F. S. Doernbecher. This fund was augmented by other gifts totaling \$120,000. The hospital contains 63 beds for children. It provides exceptional facilities for the care of sick and disabled children committed to the Medical School by the counties of the state under the Children's Hospital Service Law.

The Outpatient Clinic (1931), connecting the Doernbecher Memorial Hospital for Children and the Multnomah Hospital, affords teaching facilities for the clinical branches of the Medical School. Funds for the construction of the building were provided through a gift from the General Education Board of New York amounting to \$400,000.

The Multnomah Hospital (1923), constructed by the commissioners of Multnomah County, has a capacity of 275 beds and serves as one of the teaching units of the Medical School. The Multnomah Hospital group includes also the Nurses Home (1927) and the Heating Plant (1923).