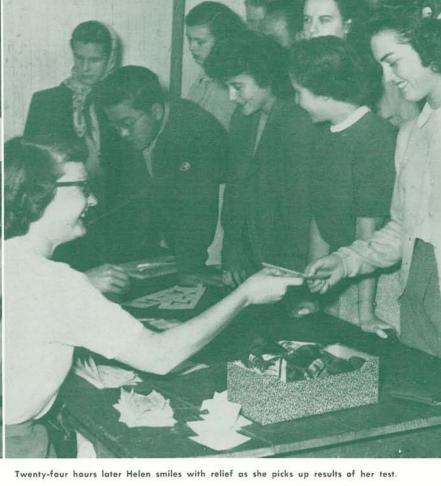

## Registration and

Not yet Webfoot enough to combat such lines, Helen wonders whether constructive accounting could be that good a class.

Helen's picture is taken toward the end of registration.

A long wait pays dividends. Adviser A. L. Lomax clears up a situation of conflicting suggestions from upperclassmen on what courses to take.