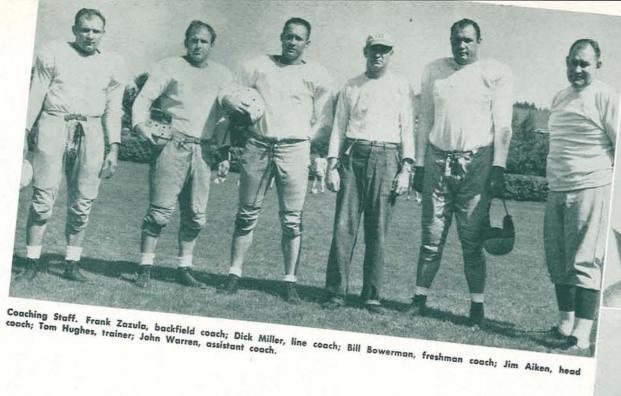

tatives would select the Eugene team. But at 11 a.m. November 22 the word came—"California is the winner," although Cal had played one less Conference game than Oregon. The Eugene Campus, and the state of Oregon, were dumbfounded. Four thousand students gathered in McArthur Court that afternoon to pay homage to the greatest team in University history. That night in a spontaneous rally two thousand students conducted a torchlight parade to Coach Aiken's home, shouting, "We want a bowl game." Coach Aiken promised the Athletic Department would do its best.

On November 27, while most students were home for Thanksgiving holidays, the good news was released—SMU invited Oregon to the Cotton Bowl. The Webfoots became the first Pacific Coast Conference team to appear in another major bowl.











GEORGE BELL, Halfback.

### PACIFIC COAST CONFERENCE STANDINGS

| Washington 2 5 1 .400 101 125 UCLA 2 6 0 .250 129 201 Montana 0 3 0 .000 7 126 | Idaho | 7<br>6<br>4<br>3<br>2<br>2<br>2<br>1 | 0<br>0<br>2<br>3<br>4<br>3<br>5<br>6<br>5 | 0<br>0<br>0<br>1<br>0<br>2<br>1<br>0 | 1.000<br>1.000<br>.667<br>.571<br>.429<br>.400<br>.286<br>.250 | Pts. 125 155 95 164 124 101 89 129 | Opp<br>48<br>40<br>53<br>172<br>69<br>125<br>123<br>201<br>123 |
|--------------------------------------------------------------------------------|-------|--------------------------------------|-------------------------------------------|--------------------------------------|----------------------------------------------------------------|------------------------------------|--------------------------------------