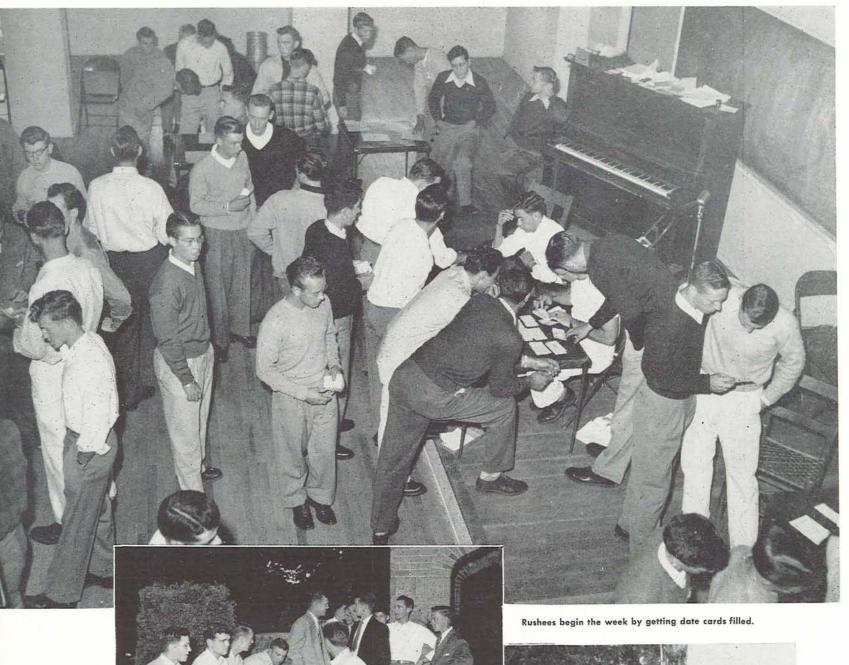

# Alpha Phi Omega

VIRGIL TUCKER, President.

Richard Cramer George Debell David Dimm

Sherman Holmes Herbert Kariel Herbert Kruger

Lauren McReynolds Gerald Miller Corland Mobley

Malcolm Montague Robert Peterson Bill Plummer