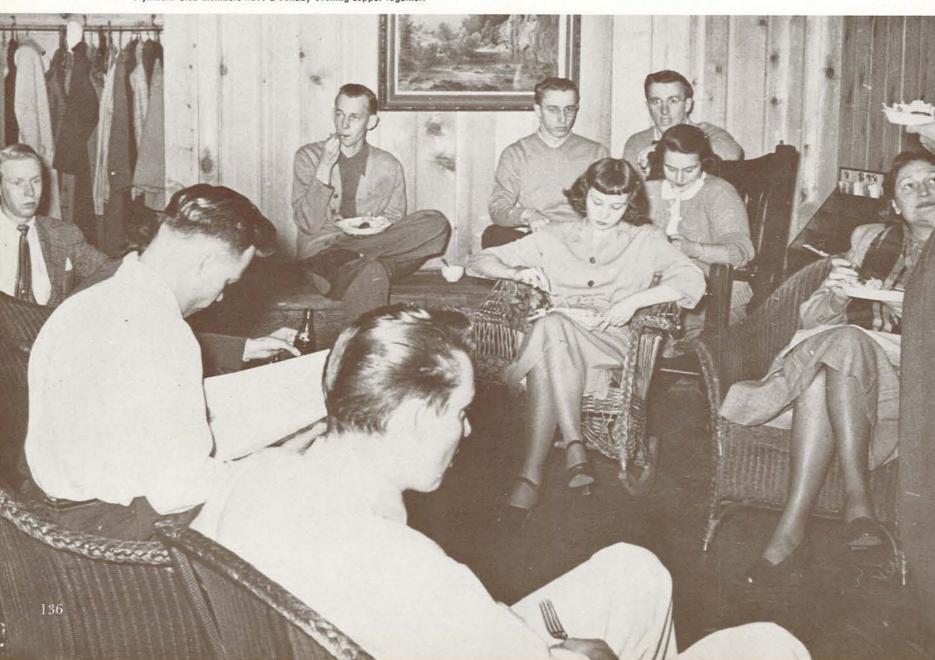

owded the club's activities house to partake of punch and ping-pong.

Subsequent outstanding events included Sunday evening discussion groups to which leaders in various fields were invited to lead informal discussions.

An innovation on Plymouth Club's program was Thursday afternoon luncheons, where club members became better acquainted over the tables. Following the pattern of years past, members made overnight trips—one fall term to Camp Adams, and two spring term to the Coast.

Club officers for the year were Arthur Elbon Jr., president: Mary Griffiths, first vice-president; Glen Moyer, second vicepresident; Isabelle Lowry, secretary; Mervin Hisel, treasurer; and James Ekstrom, delegate to the University Religious Council.

Plymouth Club members have a Sunday evening supper together.



### Gamma Delta

IIGHLIGHTING THE year's activities for Gamma Delta was the district convention held in Eugene in April. Students and student pastors from all Gamma Delta groups west of the Rockies were invited to attend.

The organization of Lutheran students and alumni is international and sponsored by the Lutheran Synodical Conference for the purpose of promoting Christian knowledge and service.

Their Sunday evening semi-monthly meetings began with cost suppers, followed by topic discussions, Bible study, and socials.

Eugene Maier headed the group this year, with Dan Heins, vice-president; Lois Maier, secretary; and Kenneth Doane, treasurer. The Rev. W. B. Maier was pastoral adviser.





### **Lutheran Student Association**

CQUISITION of a new activities A house on Alder Street wa