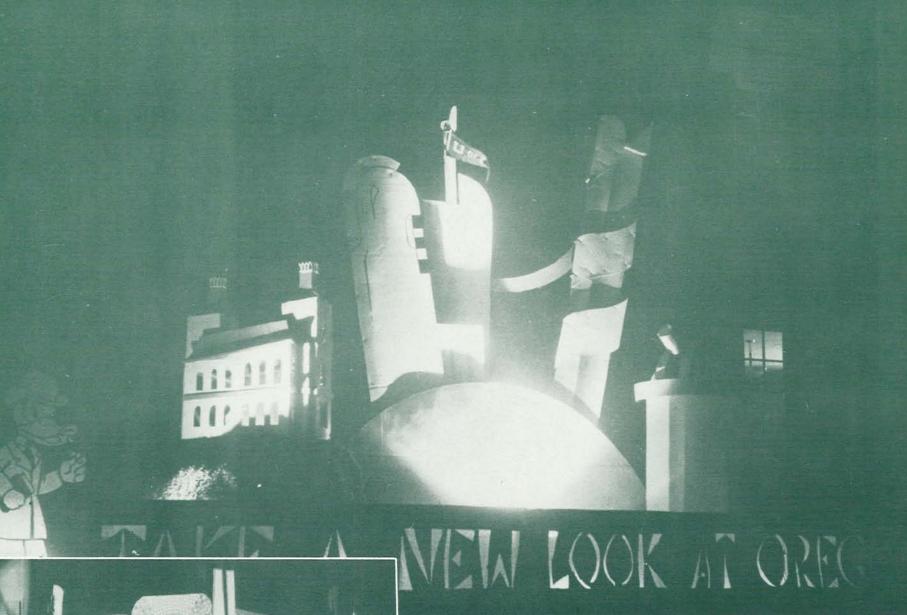

### President's Reception And Hello Dance

The weekends with a musical finale at the Hello Dance. Freddie Yahn and his Orchestra played.

Vocalist Bonnie Chappell refuses three dances.

WEBFOOTS OF yesterday had little Oregon" when they Homecoming West them be "New Look at Oregon"

shut out any of its ear-splitting enthusiasm. Loudest houses of 1948 proved to be Sigma Phi Epsilon and Alpha Chi Omega.

A cooperative bonfire that didn't burn until rally time blazed a background for yells after the parade. It was touched off by Jane Hull, Homecoming Hostess from the Kappa Kappa Gamma house. When the fire and yells died down, the crowd pushed into McArthur Court for a smooth-running minstrel show.

Here Bob Don, Homecoming chairman, announced that Ann Judson house and the Phi Kappa Psis were trophy winners for house decorations that cleverly capitalized on the theme, "A New Look at Oregon."

Alumni of Order of the O added their Homecoming look with a pre-kickoff parade in the stadium Saturday afternoon. Not to be outdone by these former Oregon athletes, the Duck team entertained with a 33 to 7 win over Washington State College. Coach Jim Aiken left the field on the shoulders of his team after the closing gun. Another unusual exit was made by one of the rally girls who sprained her ankle and departed in an ambulance.