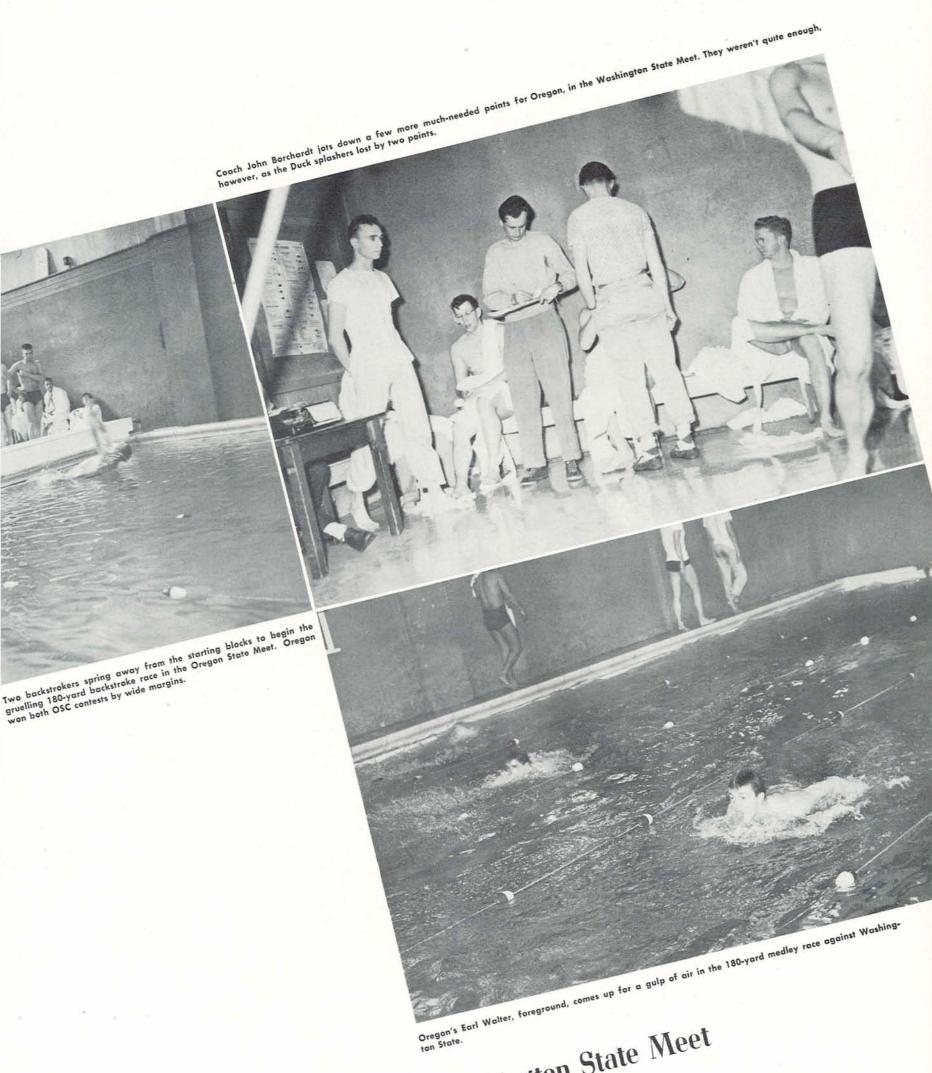

nd both men earned positions on the all-time Oregon swim team for registering record times.

#### NORTHERN DIVISION CONFERENCE STANDINGS

|                  | Pts. |
|------------------|------|
| Washington       | 99   |
| Washington State | 67   |
| OREGON           | 33   |
| Idaho            | 12   |
| Montana          | 7    |
| Oregon State     | 2    |

Swimming Team. FIRST ROW: Rod Harmon, Louis Santos, Art Bayly, Jim Stanley, Warren Braucher, Tom Nekota. SECOND ROW: Coach John Borchardt, George Moorehead, George Balch, Earl Walter, Bob Hiatt, Stan Hargrave, Willie McCullough, Manager Bob Kimble.



Three Oregon swimming veterans pose on the edge of the Oregon pool. The trio— George Moorehead, Bob Hiatt, and Earl Walter—were team captains of the 1949 squad.





Oregon State Meet



Washington State Meet

#### **Northern Division Swimming Finals**





Louis Santos, second lane, gets a quick start in the qualifying round of the 60-yard freestyle event in the Northern Division Finals.

The young and the old pose together before the Northern Division Championships, held in the Men's Pool. LEFT TO RIGHT: Earl Walter, Louis Santos, George Moorehead, and Tom Nekota. KNEELING: Willie McCullough. McCullough, Walter, and Moorehead are seniors, the other two only sophomores.



#### Frosh Basketball



Yearling DeWayne "Mousie" Owens fires his favorite one hand jump shot at the net in the Salem contest. Ducklings are John Chaney (21), Clarence Hultgren (4), and Bill Carr (17). Viking onlookers are Tom Paulua (14) and Ben Pitzer (5).



Frosh Basketball Team. FIRST ROW: Bill