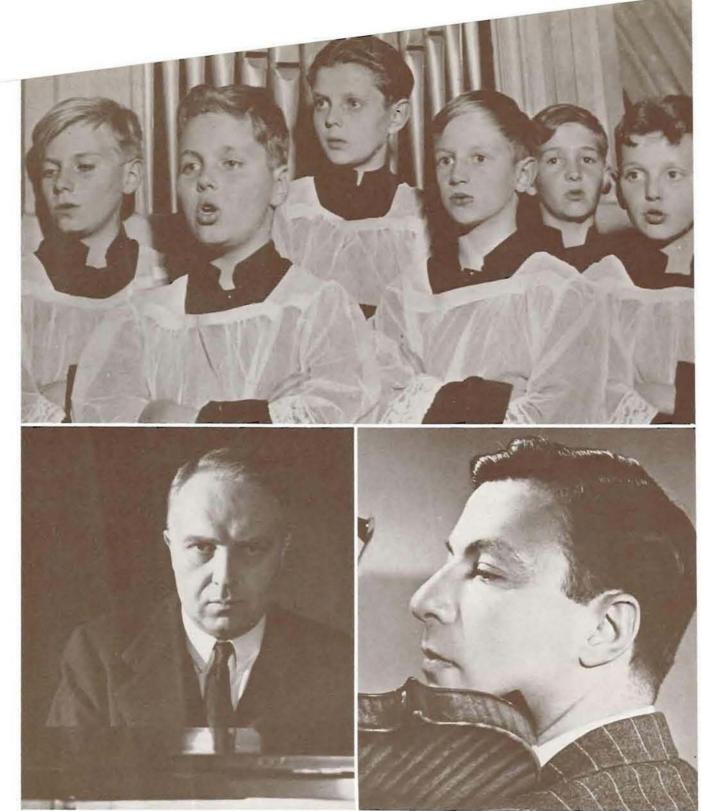

### **Dances**

The Delts and guests take time out for refreshments.

The Oriental atmosphere prevails at Hendricks' "Chinese Fantasy."

Eugene Gleemen, under the direction of Dr. Theodore Kratt, appear during Religious Evaluation Week on October 10, singing several hymns at the opening service.

The Vienna Choir Boys, under Felix Molzer, captivate the audience with their fresh presentation of Mozart's pastoral operetta, "Bastien and Bastienne."

(Upper Left) French-born pianist Robert Casadesus plays Beethoven's "Appassionata" on January 24, and includes in his program interpretations of Chopin, Debussy, and Ravel. (Upper Right) Nathan Milstein, violinist, concertizes in McArthur Court on March 9. (Below) Florence Quartararo, Metropolitan soprano, presents a program of arias ranging from Scarlatti to Richard Strauss. The Negro contralto, Carol Brice, sings several spirituals on her November 4 program, which also includes Schubert's "Der Erlkonig". Isaac Stern, Russian-born violinist, displays artistry with his 250-year old Guarnerius violin, on April 18.