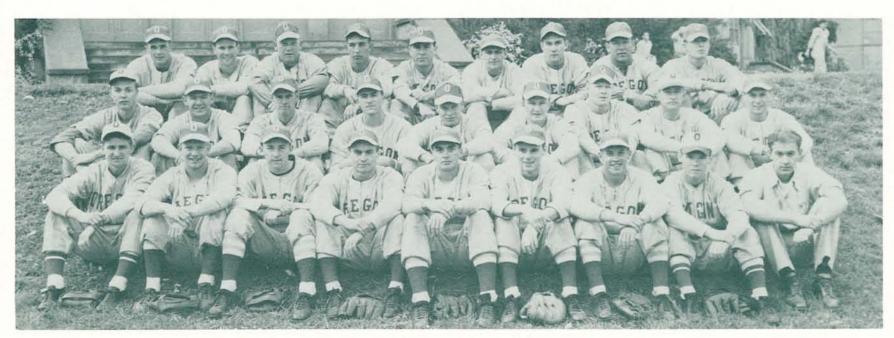

Other qualifying seniors were chosen for membership during spring term.

Edwin Allen Robert Allen William Barnum John Gilbertson