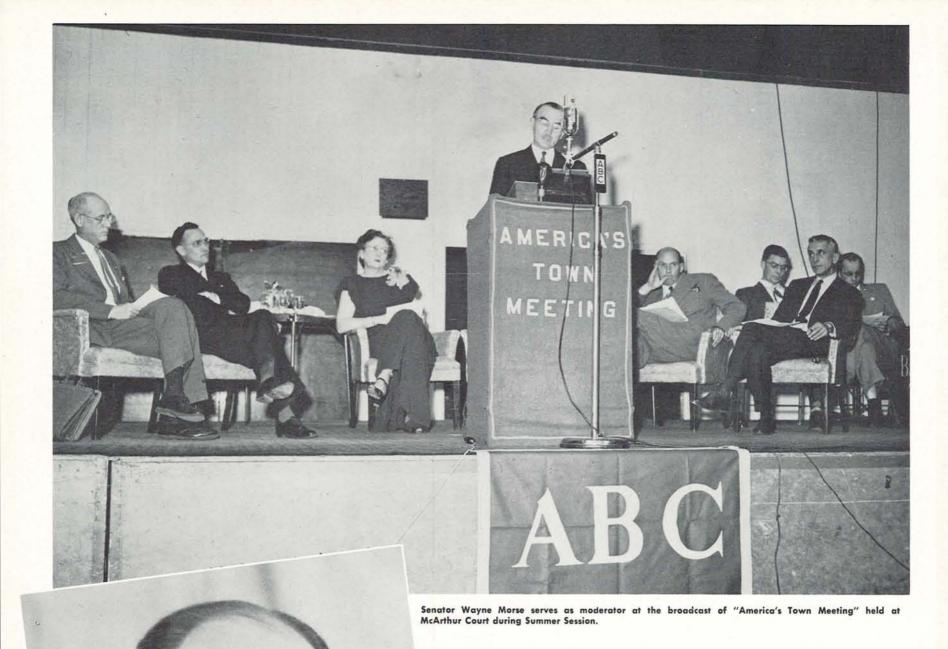

### Lectures

Earl Warren gives his major state talk at McArthur Court October 15.

Henry A. Wallace presents the Progressives' viewpoint May 26.

Thomas A. Dewey appears in a pre-primary talk May 6. Orlando J. Hollis, in background, introduced him.

A group of silent hecklers unnerves Dewey and gains nationwide mention.

SPARKED by high interest in the 1948 Presidential primaries and elections, this year's University Assembly Series featured three candidates from major political parties: Republicans Thomas E. Dewey and Earl Warren, and Progressive Henry A. Wallace.

Considerable discussion was provoked by the Assembly Committee's refusal to sponsor any political speakers other than Presidential or vice-presidential candidates. This ruling barred the Democratic Party from representation before the student body; the committee's reply was that either Truman or Barkley would have been welcomed as speakers, but neither expressed willingness to appear.