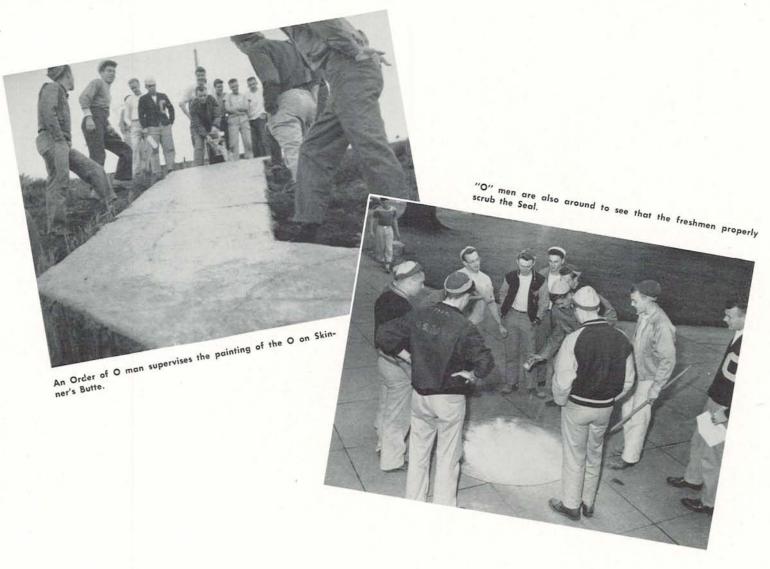

Saturday was Storybook Wonderland's big day. It began by breaking the freshman-sophomore Tug-O-War tradition. The sophomores won, pulling unlucky little brothers into Fiji Alley mud for the first time in unwritten records. The O on Skinner's Butte was painted; trophies and the Oregon Seal were polished; talkative girls were dunked by brawny lettermen.