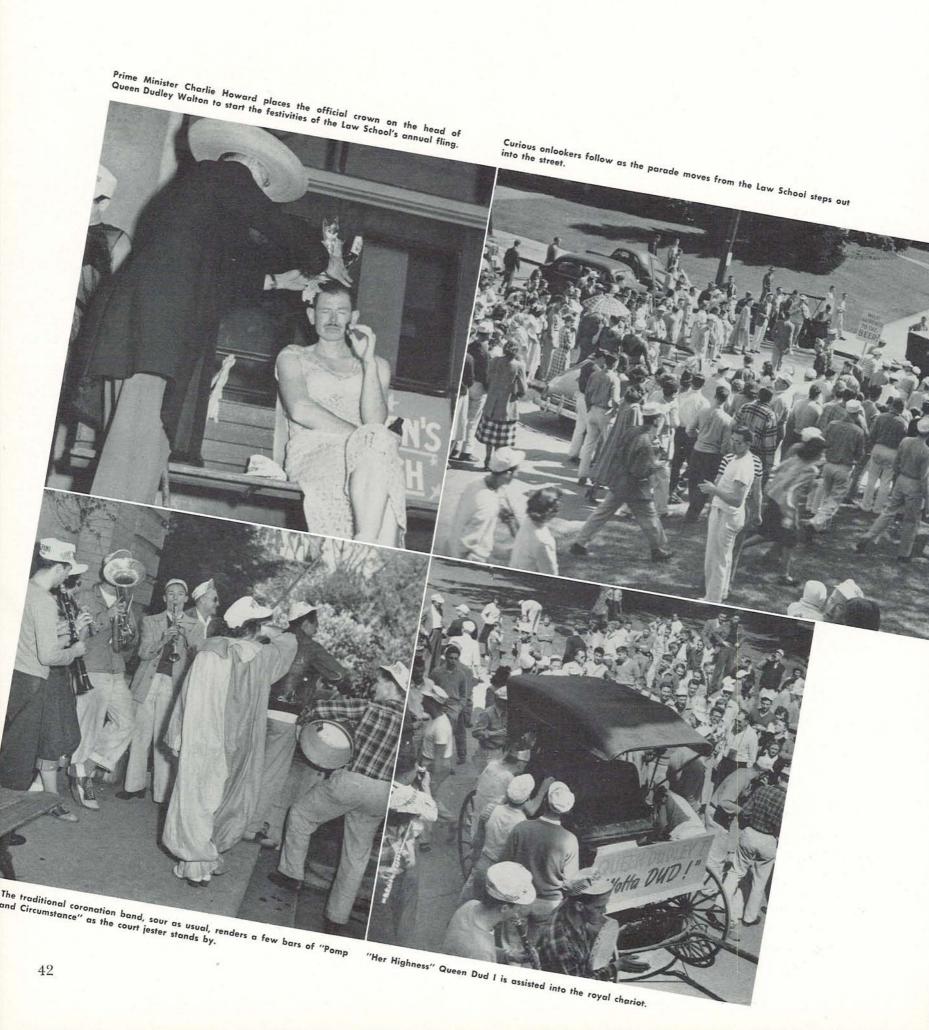

# Law School Weekend

A BA School player gets ready for a fast one in the annual Law School BA School game. The Law School claimed a 32-to-3 victory.