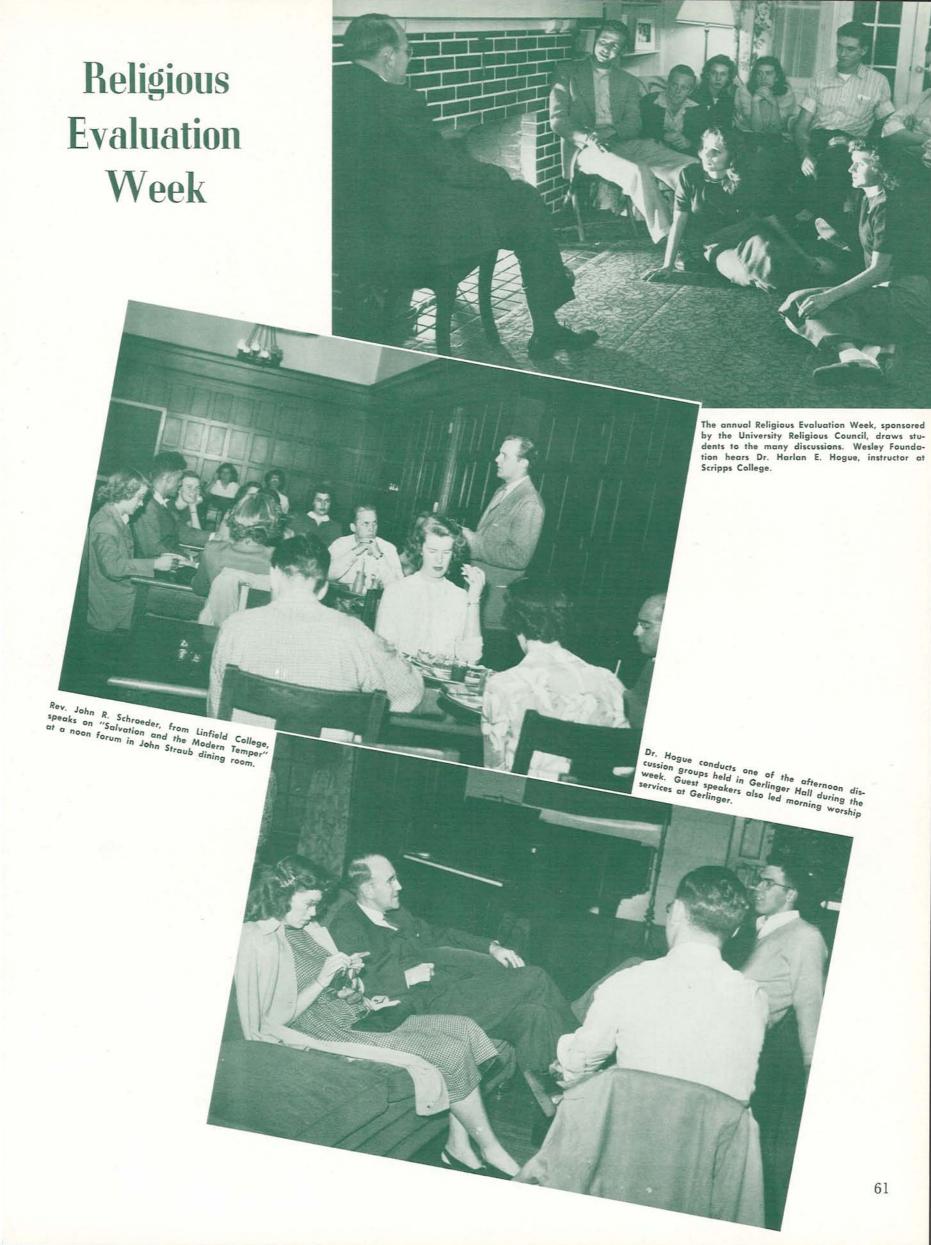

### **Dances**

The Delts and guests take time out for refreshments.

The Oriental atmosphere prevails at Hendricks' "Chinese Fantasy."

Eugene Gleemen, under the direction of Dr. Theodore Kratt, appear during Religious Evaluation Week on October 10, singing several hymns at the opening service.