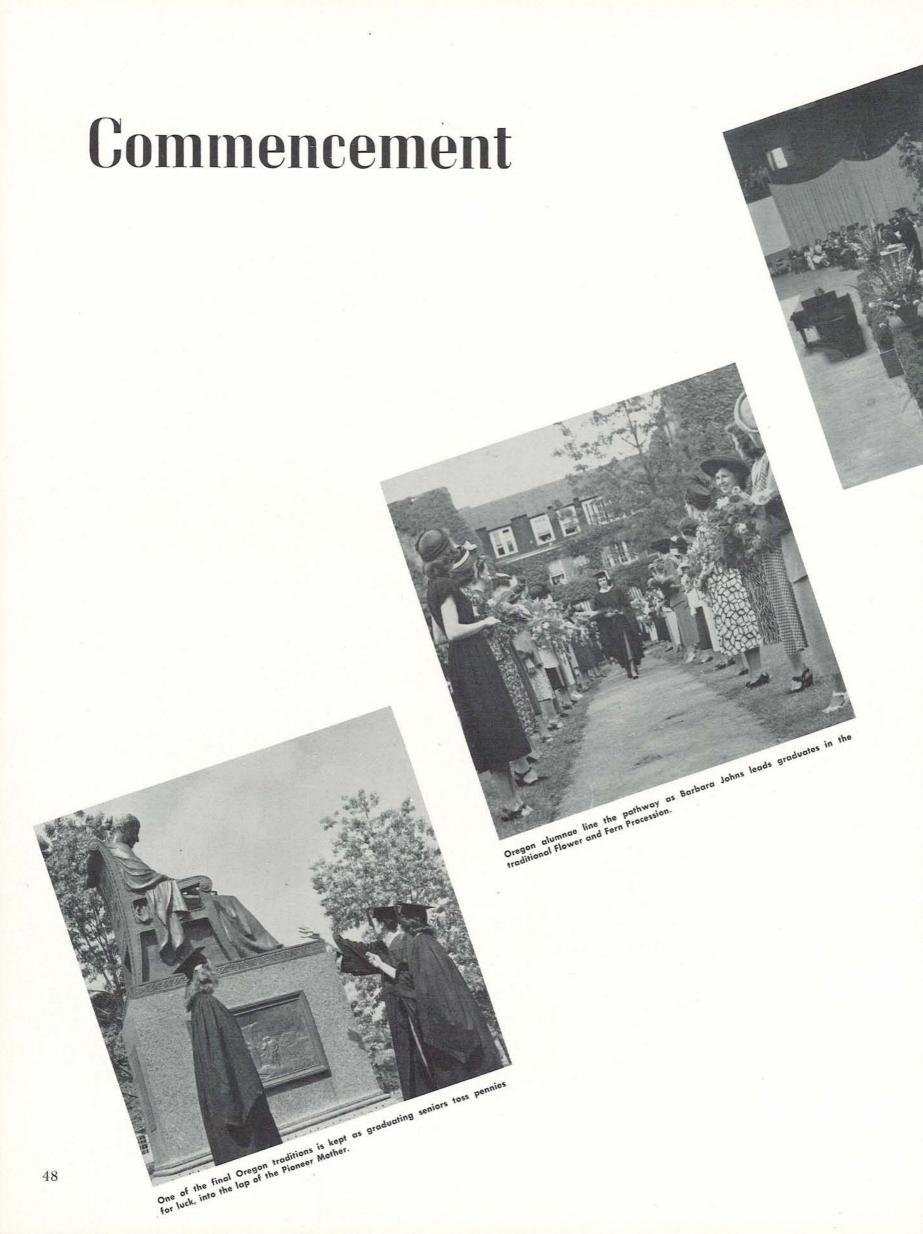

#### Traditions.

STORYBOOK WONDERLAND on Oregon's Campus found 1200 Oregon mothers joining the festivities as guests of their sons and daughters in the annual celebration of Mother's Day and Junior Weekend, May 7, 8, and 9.