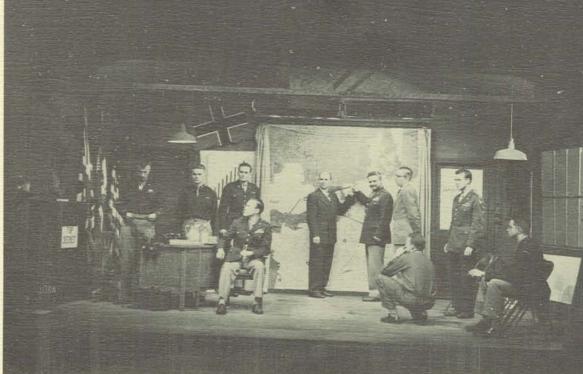

#### **Command Decision**

Planes returning from phase one of Operation Stitch are counted by Gen. Casey Dennis (Elvin Oestreich, at the window), while Gen. Kane (Clifton James) and Sgt. Evans (Gene Deutschmann) stand and listen to the planes as they fly over command headquarters.

Col. Ed Martin (Frank Fairly) tells of the flight over Schweinhafen to his commanding general, K. C. Dennis (Elvin Oestreich), in "Command Decisian." The William Wister Haines war drama was directed by Ottilie Seybolt.