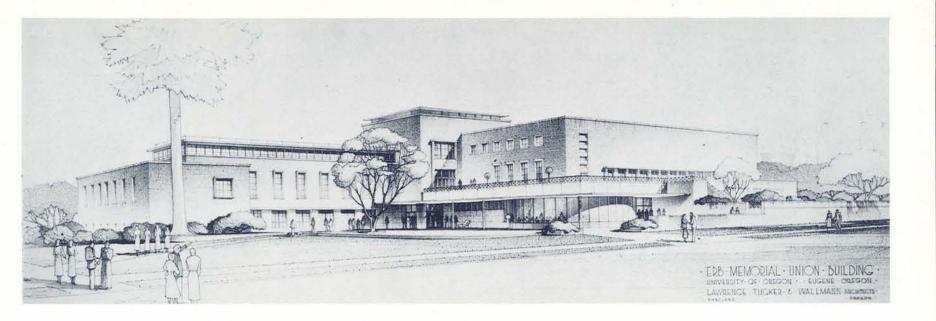

# The Student Union...

the future home of

Stunz Charity William West Ruth Willought eston Elizabeth Wrig

They swing their partners at an AWS get-together the first of fall term.

"THIS IS THE site of the Erb Memorial Building," slogan of a bill-board on the corner of 13th and University, has changed to: "Erb Memorial Union—Under Construction," symbolizing the fast-approaching reality of a 25-year dream.

Construction began early fall term on the huge project and is scheduled for completion winter term, 1950.

The building will contain a ballroom accommodating 1,000 couples, a cafeteria and soda fountain, student offices, lounges, lunchrooms, meeting rooms, alumni offices, a barber shop, US postoffice, the Browsing Room, music listening rooms, and new homes for Old Oregon and the Oregana. In the basement recreation area there will be eight bowling alleys, ten pool tables, and six ping-pong tables.