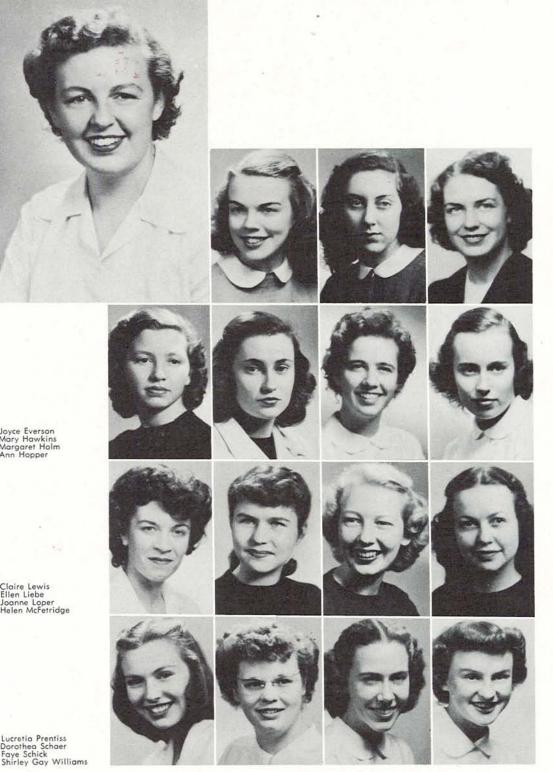

Band concert soloists were Barbara Detrick, soprano: Phillip Green, baritone; John Drysdale, violin; and Shirley Williams, Margaret Holm, and Carl Gutmann, clarinetists.