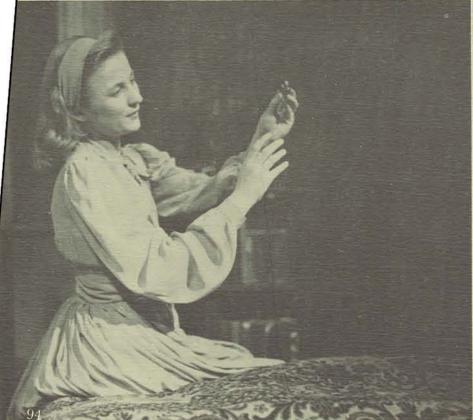

Laura is swept away by her dreams as she gently handles the favorite animal of her "Glass Menagerie" in the Tennessee Williams play. Mary Esther Brock brought Laura to life in the Ethel Sawyer Memorial Production of the 1948-49 season.

Laura shows the gentleman caller a unicorn from her glass menagerie as the two (Mary Esther Brock and Don Dimick) sit by candlelight in the parlor of the St. Louis flat. The imaginative setting for the play was designed by Gordon Ericksen, junior in speech.