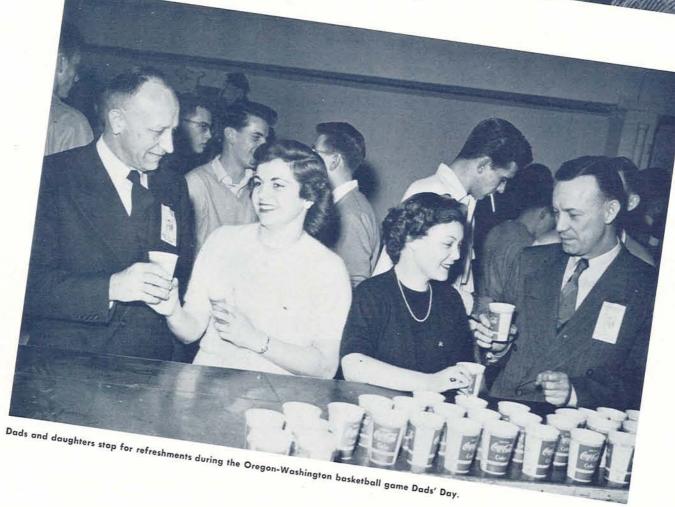

# Dads' Day

One of the main attractions is the annual luncheon at John Straub Hall.

Jim and Bill Harber usher their dad into the Theta Chi house on his arrival for the Weekend.

AD WAS the big man on the Campus for one weekend early in February. He was guest of honor at a luncheon in John Straub Hall. He visited living organizations and toured construction projects. He watched the Duck basketball team down Washington by one point.

Signs on houses and halls welcomed 441 dads to their Oregon weekend. The outstanding greeting showed an Old English Inn in front of the Delta Gamma house. Delta Delta Delta was another prize-winner of the weekend, with the most visiting dads per daughter or son.

A special hostess helped entertain Dad in Eugene. She was Mrs. Pat Metcalf Chase, the veteran's wife "most appealing to fathers."

Marie Lombard and Ed Anderson arranged Dads' Day for '49.

Dads' Club President Ernest Haycox introduces Hostess Pat Chase at the luncheon.

Dads' Day converts the women's rooting section into a dads-and-daughters affair.

Newly elected for two-year terms on the Dads' Club Board of Directors are Paul Patterson, The Rev. George Swift, and Ben Dorris. Paul Vincent and William Bowes were also elected.