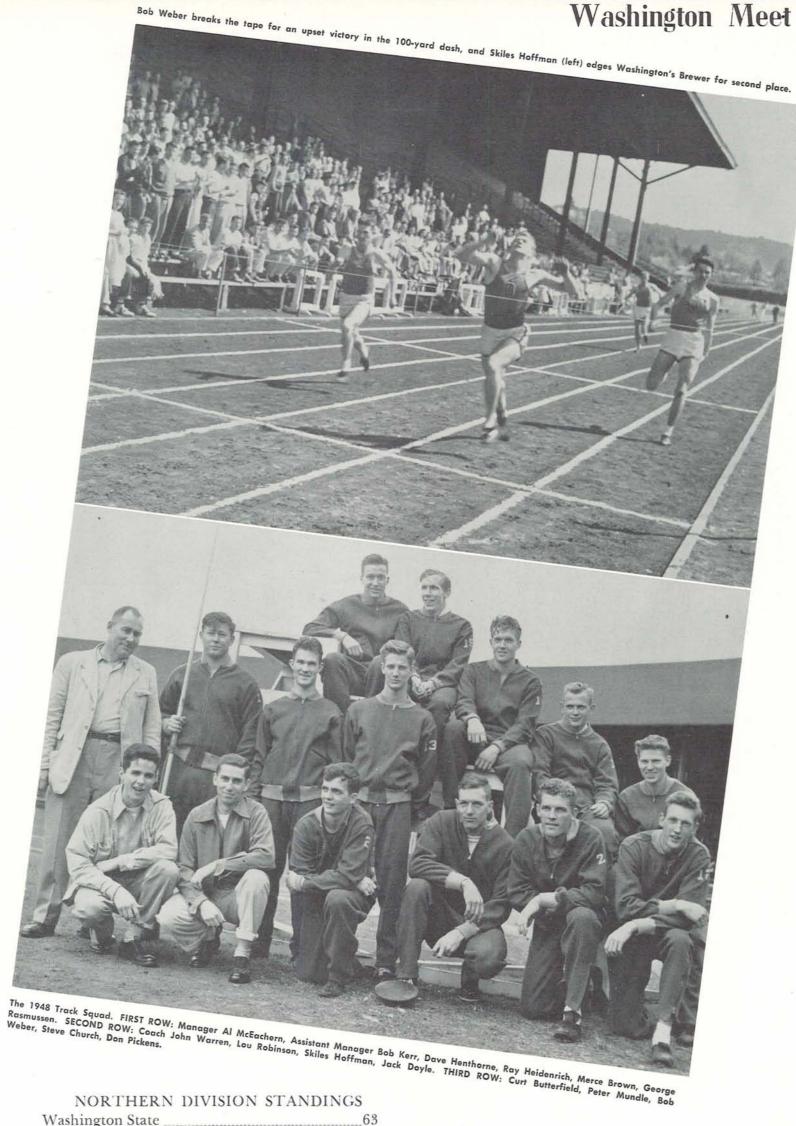

Officers were Nancy Peterson, president; Bobolee Brophy, vice-president; Olga Yevtich, secretary; Jordis Benke, treasurer; June Goetze, editor; and Ann Woodworth, historian.