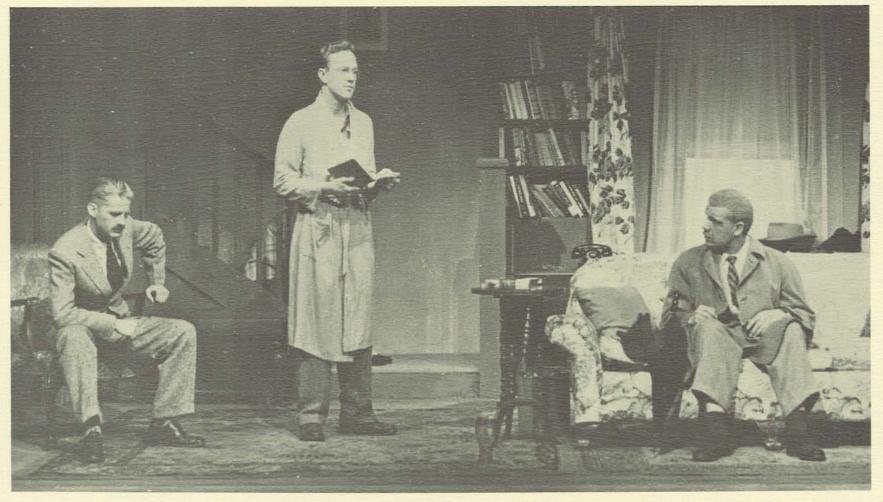

#### **Command Decision**

Planes returning from phase one of Operation Stitch are counted by Gen. Casey Dennis (Elvin Oestreich, at the window), while Gen. Kane (Clifton James) and Sgt. Evans (Gene Deutschmann) stand and listen to the planes as they fly over command headquarters.

Col. Ed Martin (Frank Fairly) tells of the flight over Schweinhafen to his commanding general, K. C. Dennis (Elvin Oestreich), in "Command Decisian." The William Wister Haines war drama was directed by Ottilie Seybolt.