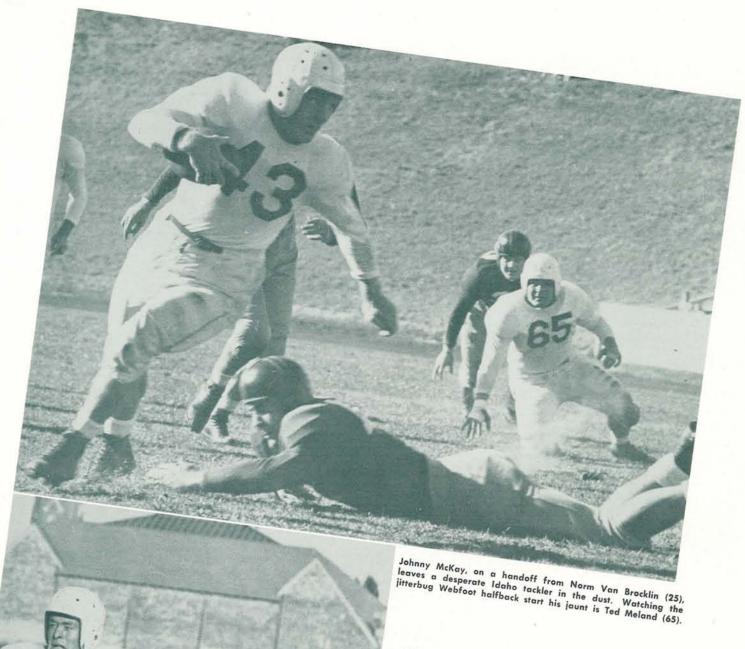

ig Nine champs 16 to 14.
In total yardage, Michigan had the edge 349 to 331.

The breaks just weren't with the Ducks as Norm Van Brocklin had sure scoring passes slip off receivers' hands. One Oregon drive was stopped on the two-yard line. Late in the final quarter, a 65-yard touchdown play from Van Brocklin to Johnny McKay was nullified when the officials Brocklin to Johnny McKay was nullified when the officials ruled that McKay had stepped out on the Michigan 23.

In addition to Van Brocklin, Oregon's great Brad Ecklund played a rock-ribbed 60 minutes at center against the best eleven that the country produced.

Dick Wilkins finds plenty of competition for another Van Brocklin toss, with Michigan's sensational sophomore Charley Ortmann (49) and Pete Elliott (45) getting into the act.





## Oregon, 15; Idaho, 8

Suffering A natural letdown after the Michigan fracas, Oregon won a bruising 15 to 8 game from Aiken's clan.

The Webfoots showed little of the week-before class, as the Idaho squad slashed to a quick 6-0 first quarter lead. Oregon cut the margin to 6 to 2 with a second period safety. A 57-yard march immediately following this put the Ducks in front 9 to 6, as Johnny McKay wheeled 16 Idaho added a safety to give the Webfoots a shaky 9 to 8

A Van Brocklin to Dan Garza pass in the third canto wrapped up the scoring for the afternoon, as Oregon was plagued during the game with a bad case of fumblitis.

A quick cutback by ballcarrier George Bell fakes out Keith Bean (21) and John Gregory (42) of the scrappy Vandals.

#### Oregon, 8; Southern California, 7



FOR THE