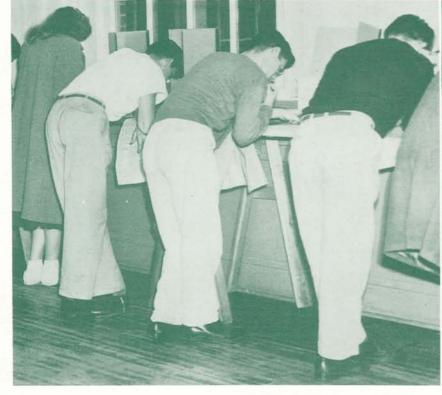

Student voters ponder over candidates and proposed laws at University High School polls.

Heavy rains on Election Day fail to keep University students from placing their ballots, many for the first time.