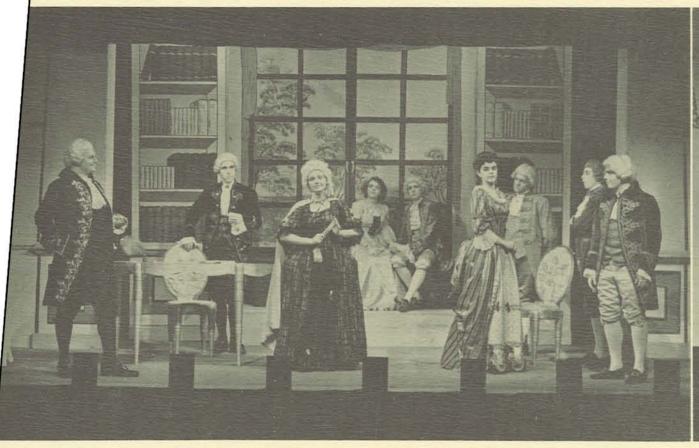

#### **School For Scandal**

Lady Teazle (Nina Sue Fernimen, center) denounces Lady Sneerwell (Diane Barnhart) to the satisfaction of Sir Peter (Clifton James, left), in the last scene of Richard Brinsley Sheridan's "School for Scandal." The young lovers, Maria and Charles (Pat Boyle and Don Smith) are happily re-united, and villains Joseph (Dick Rayburn, center left) and Snake (Alan Button, right) are foiled in their plans. Sir Oliver (Ken Neal) and Rowley (Earle Taylor) watch as their counter-scheme meets with success.

In the drinking scene of "School for Scandal," Charles (Don Smith) offers a toast to his visitors, Sir Oliver (Ken Neal) and Moses (Elwin Paxson). Trip (Ken Olsen) serves, while the guests at left (George Watkins, Dick Cox, Ken Hodge, and Bob Funk) appear happy at the prospect of another toast.

Lady Teazle (Nina Sue Fernimen) again gets the best of Sir Peter (Clifton James) in one of their frequent quarrel scenes. The Restoration comedy, one of the University Theater's Greater Drama Series, was directed by Ottilie Seybolt and presented as the second production of the 1948-49 season.