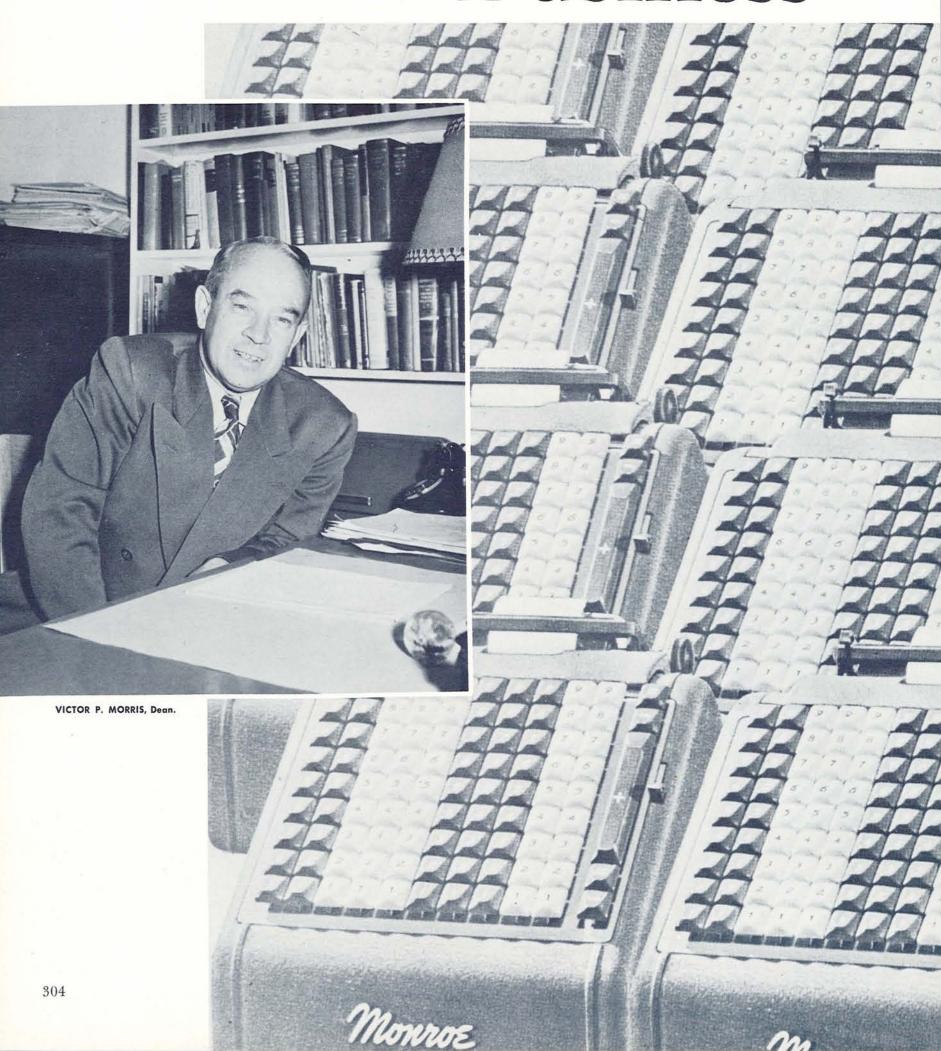

School to become acquainted with other members in their field.

The Art Bazaar was held in the gallery of the Art School before Christmas. Objects exhibited were made by the students in class and sold to raise funds for a scholarship for an art or architecture student. During winter term members of the association and their guests donned costumes and attended the Beaux Arts Ball. At a spring term picnic officers for the following year were announced.

Officers were Pat Patrick, president; Creighton Anderson, vice-president; Ardetta Daniel, secretary; Barbara Denning, treasurer; and Barbara Needham, publicity chairman.



Plans get underway for the Art Bazaar. FIRST ROW: Ardetta Daniel, Richard Patrick. SECOND ROW: Don Stetson, Denning, Creighton Anderson. 303

#### School of

# Business



## Administration











Professors of Business Administration. (Reading Clockwise) CARDINAL L. KELLY, WESLEY C. BALLAINE, ARTHUR B. STILL-MAN, ORIN K. BURRELL, ALFRED L. LOMAX, NEWEL H. COMISH, EDWARD G. DANIEL.









306

Business Administration students take a speed test to confirm their typing efficiency.

#### Seniors



Irwin Adams
Milwaukie
Yvonne Adams
Portland
Gordon Allbright
Springfield
Dean Anderson
Eugene
Elving Anderson
Portland
Robert Andrew
Sandy

Donald Beairsto Donald Beairsto
Eugene
Clayton Beck
Grondview, Wash.
John Beeley
Eugene
George Bell
Berkeley, Calif.
Darrell Belts
Pendleton
Betty Jean Bennett
Eugene

Maxwell Angus Portland Robin Arkley Eugene Maxine Arndt Portland Ronald Babcock Perris, Calif. John Bagoy Eugene William Barnum Medford

Clifford Bevens
Po