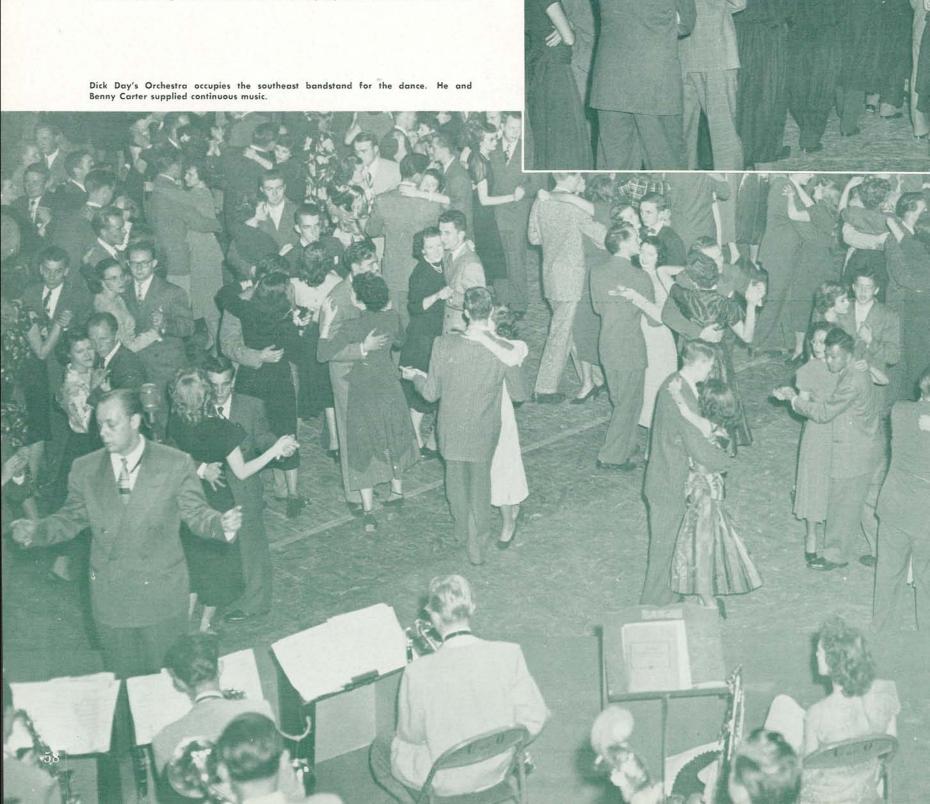

A double dose of music was the next big item after the Hayward Field fun. Benny Carter's "hot" orchestra and Dick Day's "smooth" one played alternately for the crowd in McArthur Court. Dancers nearly trampled each other reaching for a barrage of balloons that was dropped from the ceiling at 11 p.m.