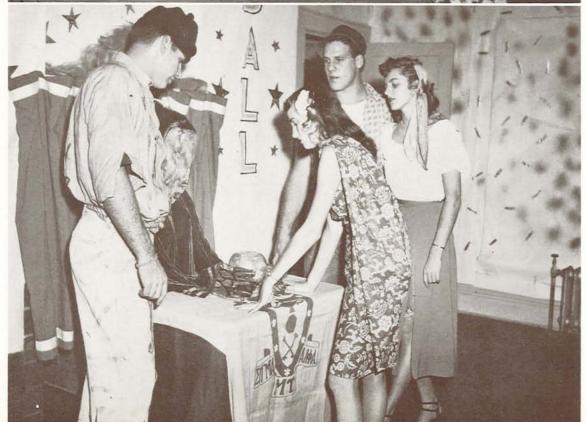

Stunz Charity William West Ruth Willought eston Elizabeth Wrig

They swing their partners at an AWS get-together the first of fall term.

"THIS IS THE site of the Erb Memorial Building," slogan of a bill-board on the corner of 13th and University, has changed to: "Erb Memorial Union—Under Construction," symbolizing the fast-approaching reality of a 25-year dream.

Construction began early fall term on the huge project and is scheduled for completion winter term, 1950.

The building will contain a ballroom accommodating 1,000 couples, a cafeteria and soda fountain, student offices, lounges, lunchrooms, meeting rooms, alumni offices, a barber shop, US postoffice, the Browsing Room, music listening rooms, and new homes for Old Oregon and the Oregana. In the basement recreation area there will be eight bowling alleys, ten pool tables, and six ping-pong tables.