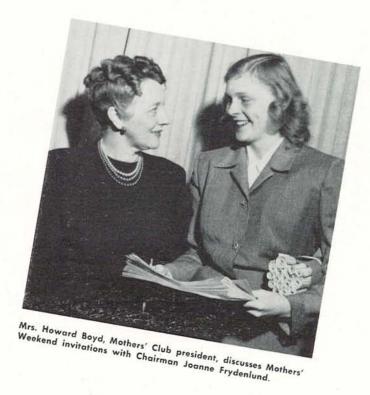

The performance of the Sunlight Serenade held in the Music School open-air auditorium and a meeting of the Oregon Mothers' State Board of Directors completed the Weekend activities.

Working with Joanne Frydenlund, general chairman of the occasion, were Al Pietschman, promotion; Nancy Peterson, housing; Marilyn Turner, publicity; Mary Stadelman, hospitality; Bob Hankins and Bob Buchanan, signs; Margaret Wickenden, registration; Marguerite Johns, luncheon; and Margaret Harrison, tea.