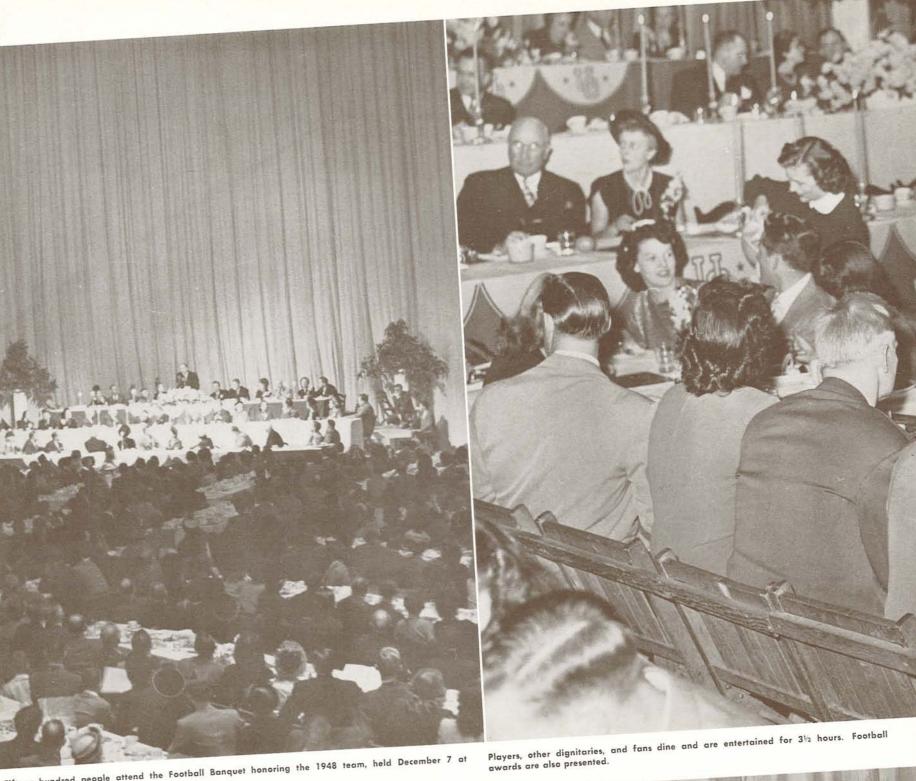

### **Bowl Rallies and Football Banquet**

The biggest rally of the year turns out after the Rose Bowl announcement to cheer the Pacific Coast co-champions.

Coach Jim Aiken speaks after a Court-shaking ovation.

Team members are introduced. Brad Ecklund cannot conceal his disappointment at loss of the Rose Bowl bid.

Fifteen hundred people attend the Football Banquet honoring the 1948 team, held December 7 at McArthur Court.