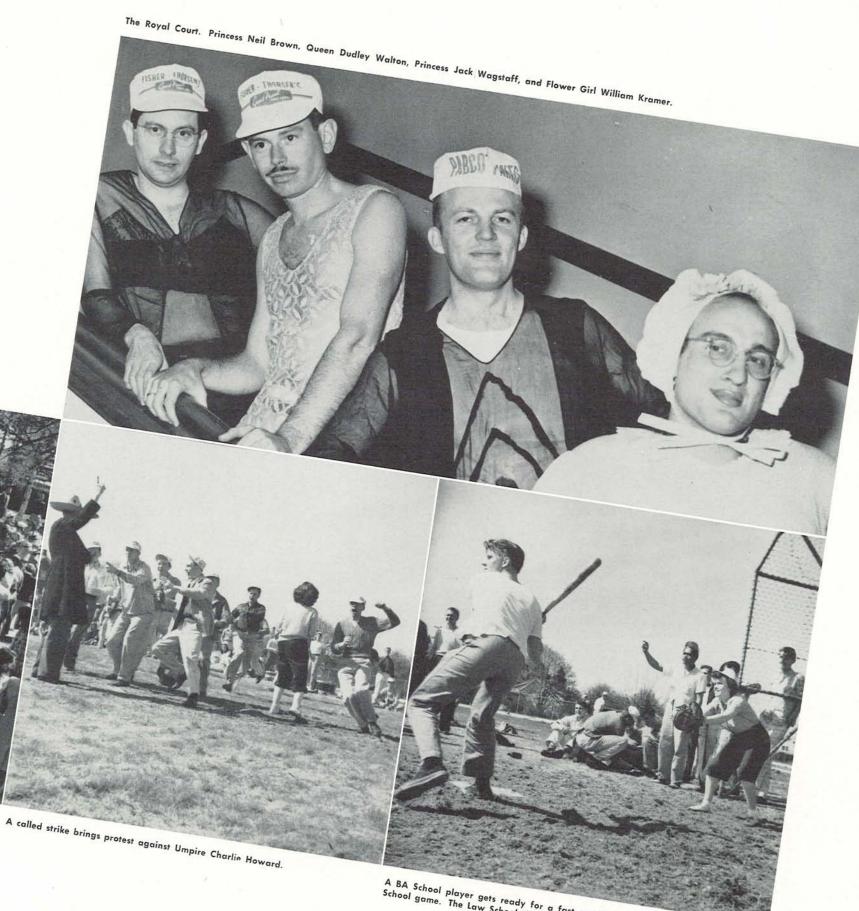

# Law School Weekend

A BA School player gets ready for a fast one in the annual Law School BA School game. The Law School claimed a 32-to-3 victory.