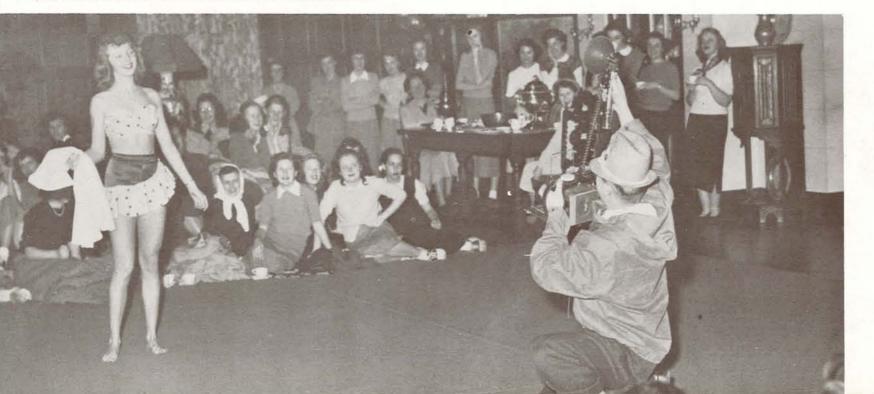

m fraternity, under the guidance of June Goetze, president, began an active year with a luncheon for publicity chairmen of Campus organizations.

Winter term started with a luncheon honoring Oregon author Martha Mc-Keown, held at the Faculty Club. From contestants submitted by each women's living organization, the group chose Miss Vogue, presented at the annual Silver Fashion Tea.

Theta Sigma Phi held its Ladies of the Press Luncheon spring term to honor outstanding women journalists in Oregon. Closing out the year, the fraternity held the formal Matrix Table banquet.

Other officers were Roberta Brophy, vice-president; Kit Wilhelm, secretary; Nancy Peterson, treasurer; and Trudi Chernis, keeper of the archives.

Spring fashions are mixed with a touch of humor at the annual Fashion Tea.



#### EARL WALTER, Pres.



Bill Barnum







Woody Carson Steve Gann Bill Gardner







Douglas Hayes Darwin Johnson Fred Matthias















Cork Mobley Raymond Muessig Al Pietschman



# Alpha Delta Sigma

THE ACTIVITIES of the W. F. G. Thacher Chapter of Alpha Delta Sigma for this past year were focused upon the national convention of the advertising honorary to be held in June of 1949 at Eugene.

The annual sandwich-board parade at the Homecoming game was again presented by the fall term neophytes. Several field trips were taken by members including tours of Portland advertising firms, the Journal, and luncheons at the Portland Ad Club. A joint banquet with Gamma Alpha Chi was given in honor of the new initiates of both organizations and six new associate members of Alpha Delta