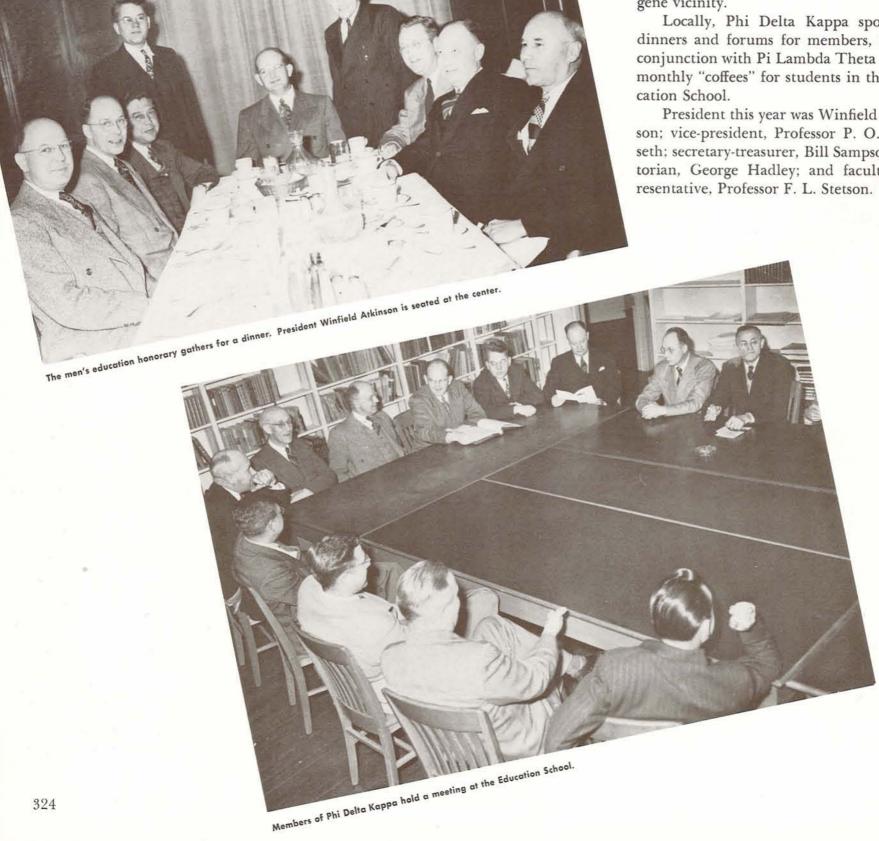

### State Board of Higher Education

DOUGLAS McKAY, Governor of Oregon.

ALL INSTITUTIONS of higher education in Oregon come directly under the supervision of the State Board of Higher Education. Control of records, funds, and property, accounts, and appointments to the faculties are some of the responsibilities which the board must coordinate among the institutions. All contacts of the colleges and normal schools with the Legislature or the general public are made through the state board.

Membership is by appointment from the governor, with the Senate's approval of his choice. The term is nine years, with one member retiring each year.

With the advent of this country's first important peacetime conscription, the board, along with the college personnel and student enrollment, will once again be faced with the same problem which it surmounted during world wars one and two: the induction into the services of the state's male college enrollment.

Members of the State Board of Higher Education are: Edgar W. Smith, president; R. E. Kleinsorge, vice-president; Charles D. Byrne, secretary; Dr. Paul C. Packer, chancellor; George F. Chambers, Cheryl MacNaughton, Philip Metschan, Leif S. Finseth, Henry F. Cabell, Herman Oliver, and A. S. Grant.