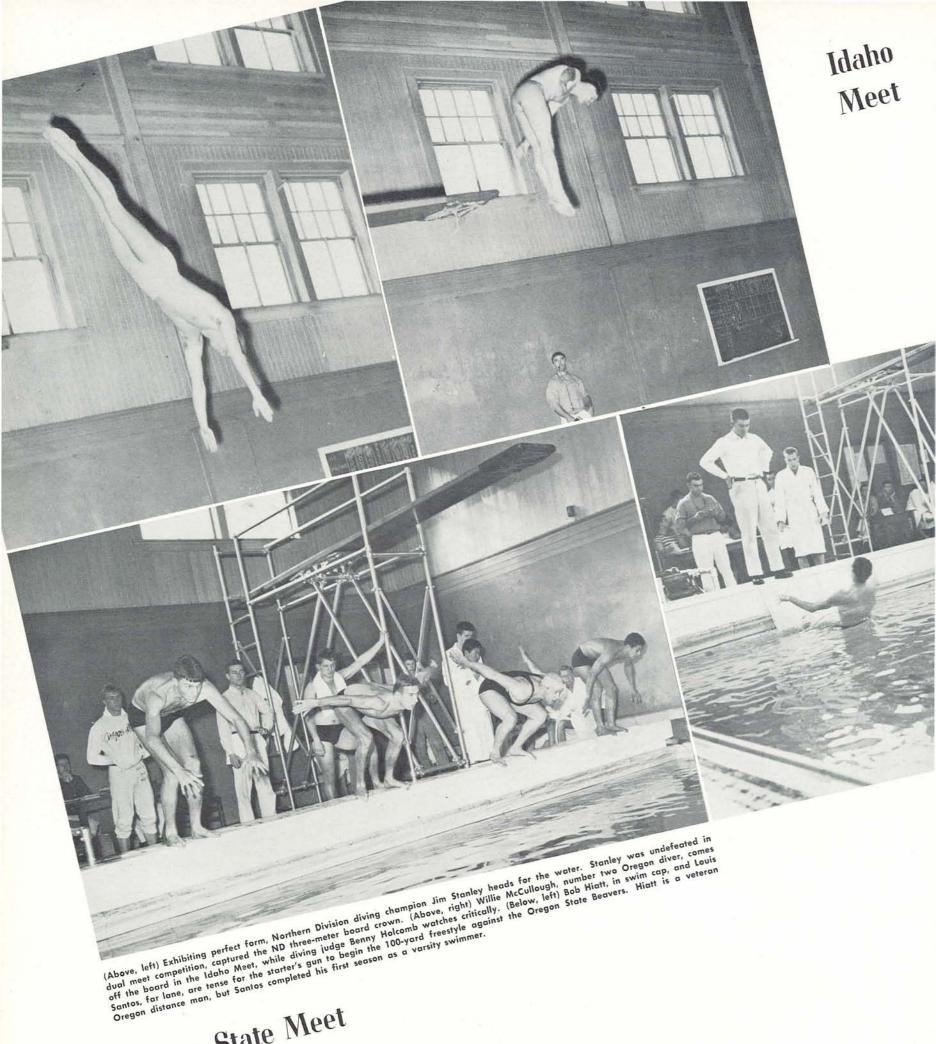

during the season, and both men earned positions on the all-time Oregon swim team for registering record times.

#### NORTHERN DIVISION CONFERENCE STANDINGS

|                  | Pts. |
|------------------|------|
| Washington       | 99   |
| Washington State | 67   |
| OREGON           | 33   |
| Idaho            | 12   |
| Montana          | 7    |
| Oregon State     | 2    |

Swimming Team. FIRST ROW: Rod Harmon, Louis Santos, Art Bayly, Jim Stanley, Warren Braucher, Tom Nekota. SECOND ROW: Coach John Borchardt, George Moorehead, George Balch, Earl Walter, Bob Hiatt, Stan Hargrave, Willie McCullough, Manager Bob Kimble.



Three Oregon swimming veterans pose on the edge of the Oregon pool. The trio— George Moorehead, Bob Hiatt, and Earl Walter—were team captains of the 1949 squad.





Oregon State Meet



Washington State Meet

#### **Northern Division Swimming Finals**





Louis Santos, second lane, gets a quick start in the qualifying round of the 60-yard freestyle event in the Northern Division Finals.

The young and the old pose together before the Northern Division Championships, held in the Men's Pool. LEFT TO RIGHT: Earl Walter, Louis Santos, George Moorehead, and Tom Nekota. KNEELING: Willie McCullough. McCullough, Walter, and Moorehead are seniors, the other two only sophomores.



#### Frosh Basketball



Yearling DeWayne "Mousie" Owens fires his favorite one hand jump shot at the net in the Salem contest. Ducklings are John Chaney (21), Clarence Hultgren (4), and Bill Carr (17). Viking onlookers are Tom Paulua (14) and Ben Pitzer (5).



Frosh Basketball T