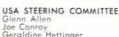

### USA

THE UNITED Students Association was organized as a Campus political party at Oregon in 1947. The USA solicited the backing of individuals from every segment of the student body on the basis of

Ron Phillips Helen Sherm Bill Tassock

Art Wahlers Lou Weston Hans Wold

the party's platform and the qualities of its candidates, regardless of Campus affiliations. In the 1948 ASUO elections, the USA received strong student support, as Bob Allen was elected student body president and other party candidates won positions on the Executive Council and class offices.