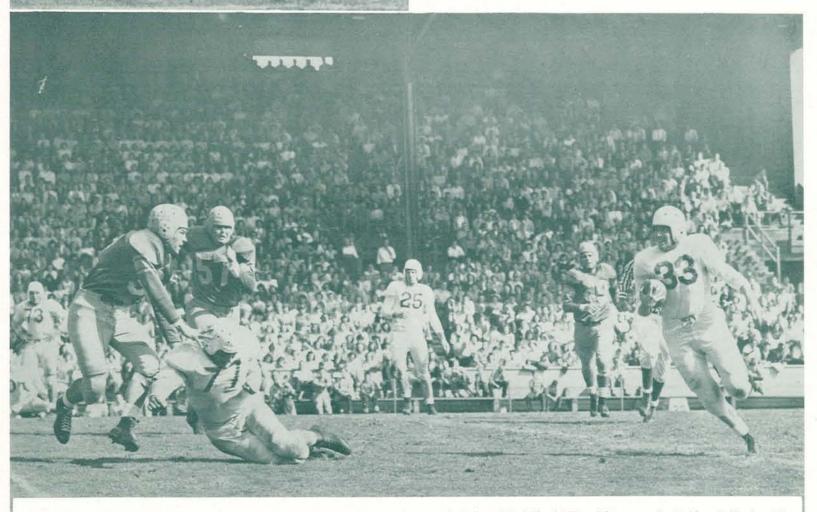

e Gauchos on the opening play of the game put the Webfoots behind 7 to 0. Kenny Duddridge tallied for the Gauchos, untouched after taking a handoff from Sam Cathcart.

But the aroused Ducks came back strong, with John McKay, Bob Sanders, and George Bell scoring for a 21 to 7 lead at the quarter. McKay added two more touchdowns, and Ben Holcomb one for a 41 to 7 halftime bulge.

Oregon completed its scoring in the third stanza with Bud Boqua and Keith DeCourcey plunging for the tallies. Norm Van Brocklin, in addition to master-minding the team, added seven conversions to his afternoon's work.

Bunny Easter finds a gaping hole in the Santa Barbara forward wall and is off on a 40-yard jaunt. Other identifiable players are Earl Stelle (21) of the Webfoots and Knute Clark (21) of the Gauchos.



Steve Dotur's key block paves the way for Jim Aiken's gallop around end as Malcom Neale (57) and Fred Lloyd (49) vainly pursue the Webfoot halfback. Other Oregon players are Norm Van Brocklin (25) and Don Stanton (73).



Ted Meland (65) levels Julian Fix (9) of Stanford as Johnny McKay heads for daylight. Other players are Brad Ecklund (50), Don Stanton (73), and Gordon White (35) of Stanford.

#### Oregon, 20; Stanford, 12

IN THEIR first Conference test of the campaign, the Webfoots were hard pressed to ward off the highly-keyed Stanford Indians to roll up a 20-12 victory at Palo Alto.

After an early touchdown pass to Dick Wilkins had been called back, Oregon went 43 yards in the second period to take a 6 to 0 lead, Johnny McKay plunging the final four yards. But the Stanford eleven