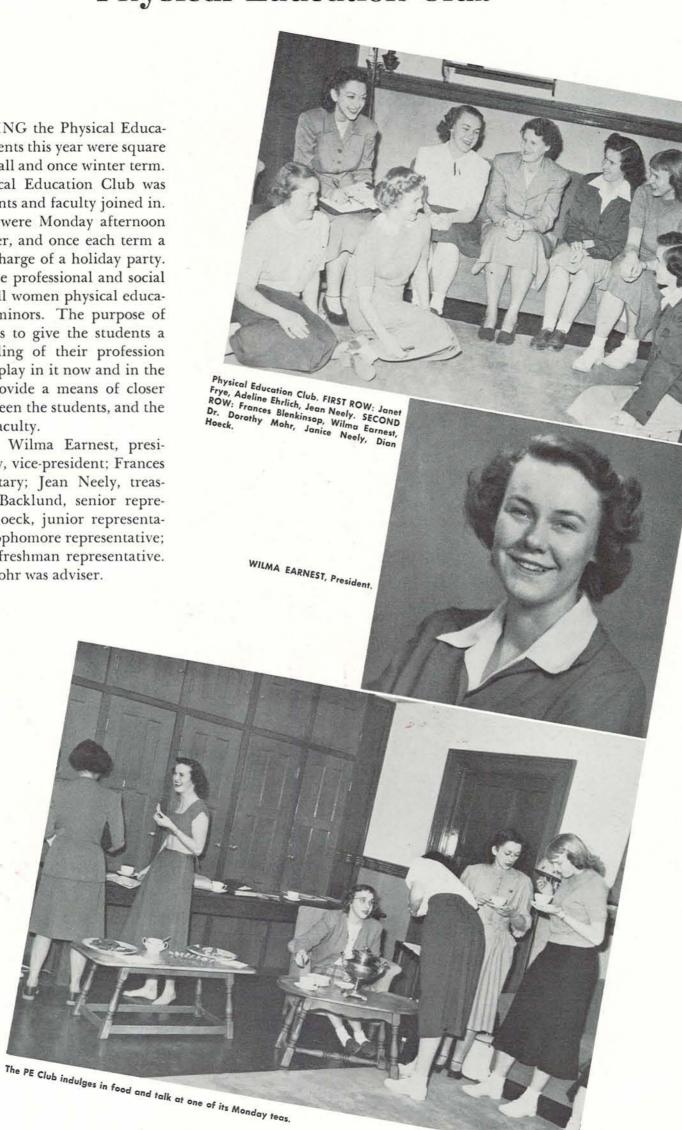

Practices were climaxed this year by participation in the Northwestern Hockey Conference in Seattle late in fall term.

Club officers for the year were: Wilma Earnest, president of Cascades, and Janice Neely, president of Evergreens.

Officers for the year were Hazel Peterson, president; Harriet Minot, vice-president; Wilma Earnest, secretary-treasurer; and Mavis Knorr, publicity.

The club takes to the outside in all weather.

Ski Club. FIRST ROW: Joyce Van Hoosear, Mary Harvey, Letha Petersen, Barbara Dragoo, Unidentified. SECOND ROW: Greta Gulick, Unidentified, Paula Nigg, Betty Grifitts, Sally Johnson, Unidentified. THIRD ROW: Unidentified, Unidentified, Roger Wahlgren, Ed Conyngham, Chuck Ogden, Lynn Bucklin, Stan Auferoth, Jack Meyer. FOURTH ROW: Jack Bissinger, Bob Dragoo, Unidentified, Bill Hilton, Keith Clark, Glen Lorenz, Chuck Olson, Hal Mansfield, Gerald Berreman, Jim Springer.