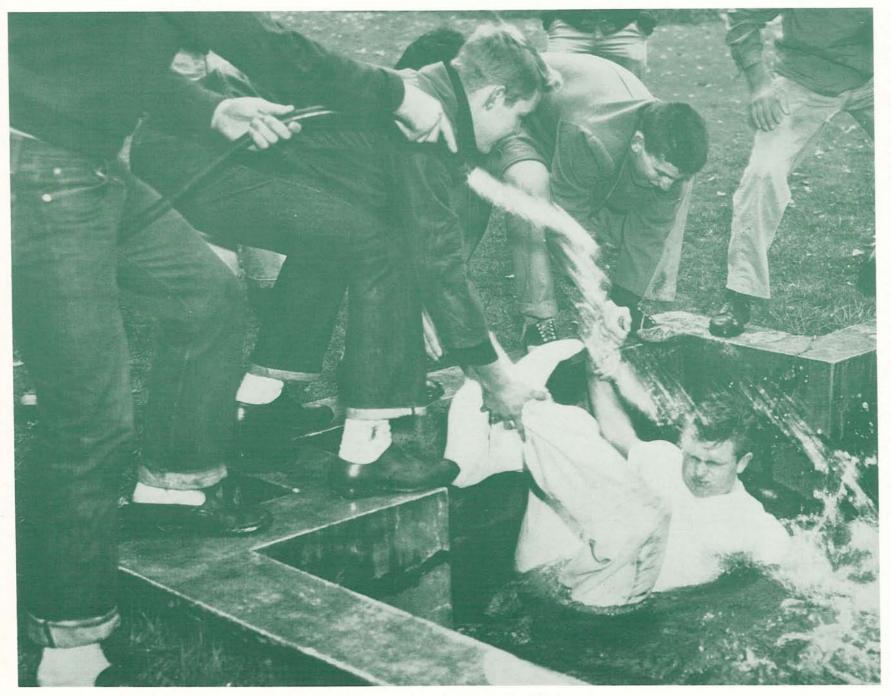

ade Chairman Joe Warren.



dance

 $\mbox{\it Mac}$  Court is packed with students and alums at the Saturday night Homecoming Dance.

Friars wind among the intermission crowd as they tap new members at the dance.





A new Oregon towering over old Deady Hall is not too abstract to win first prize for men's signs for Phi Kappa Psi.

Ann Judson's sign wins first place in the women's division.

The second place Zeta Tau Alpha merry-go-round sign features the football-playing Ducks.

and house signs







### Sophomore Whiskerino



Judges choose Hank Chaney the most bearded sophomore, and he awaits his shave from Charlie Elliott.



Intermission also features songs by the Pi Phi trio—Roberta Tussing, Davida Riddell, and Ann Gillenwaters. Jimmy Zito and his Orchestra played for the dance.



Skull and Dagger mete out the fate of a clean-shaven sophomore—a daily event the two weeks preceding the Whiskerino.

### **AWS Charity Party**



### **Election Day**

Pleased with results of the second annual AWS Christmas Charity Tea are Marjorie Petersen, AWS President Beverly Pitman, and co-chairmen Jeannine Macaulay and Marie Lombard. Gifts are presented by living organizations and individuals for benefit of Eugene's needy families. The tea was held at the Zeta Tau Alpha house.



Student voters ponder over candidates and proposed laws at University High School polls.



Heavy rains on Election Day fail to keep University students from placing their ballots, many for the first time.

### **Bowl Rallies and Football Banquet**



The biggest rally of the year turns out after the Rose