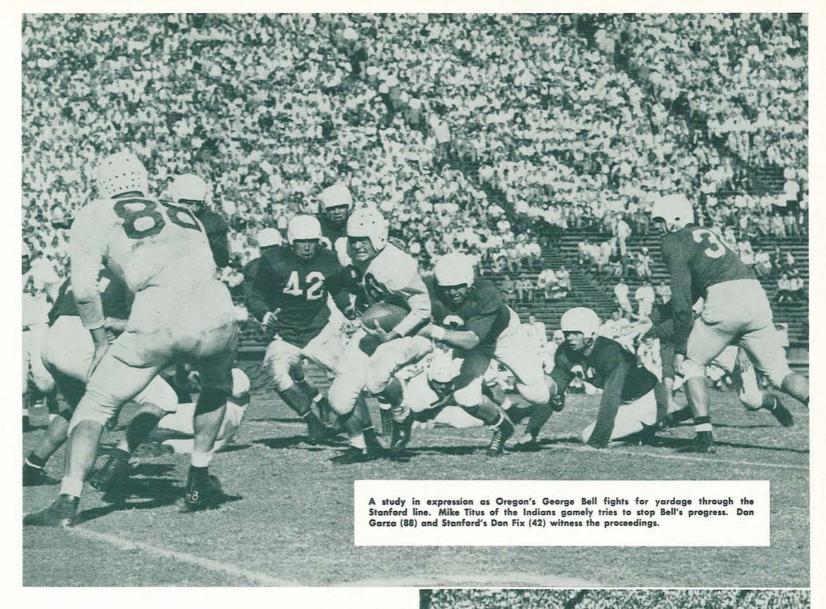

y, Bob Sanders, and George Bell scoring for a 21 to 7 lead at the quarter. McKay added two more touchdowns, and Ben Holcomb one for a 41 to 7 halftime bulge.

Oregon completed its scoring in the third stanza with Bud Boqua and Keith DeCourcey plunging for the tallies. Norm Van Brocklin, in addition to master-minding the team, added seven conversions to his afternoon's work.

Bunny Easter finds a gaping hole in the Santa Barbara forward wall and is off on a 40-yard jaunt. Other identifiable players are Earl Stelle (21) of the Webfoots and Knute Clark (21) of the Gauchos.



Steve Dotur's key block paves the way for Jim Aiken's gallop around end as Malcom Neale (57) and Fred Lloyd (49) vainly pursue the Webfoot halfback. Other Oregon players are Norm Van Brocklin (25) and Don Stanton (73).



Ted Meland (65) levels Julian Fix (9) of Stanford as Johnny McKay heads for daylight. Other players are Brad Ecklund (50), Don Stanton (73), and Gordon White (35) of Stanford.

#### Oregon, 20; Stanford, 12

IN THEIR first Conference test of the campaign, the Webfoots were hard pressed to ward off the highly-keyed Stanford Indians to roll up a 20-12 victory at Palo Alto.

After an early touchdown pass to Dick Wilkins had been called back, Oregon went 43 yards in the second period to take a 6 to 0 lead, Johnny McKay plunging the final four yards. But the Stanford eleven was on the warpath and came back with a 69-yard drive of its own to leave the halftime count 6-6.

In the second half, a 77-yard drive after the kickoff put the Palo Alto team into a 12-6 lead. Unleashing a powerful ground