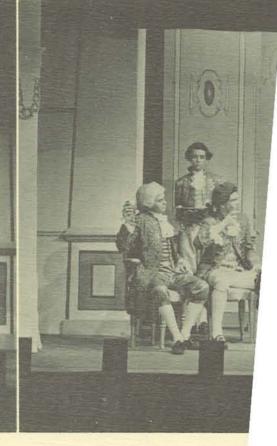

#### **Command Decision**

Planes returning from phase one of Operation Stitch are counted by Gen. Casey Dennis (Elvin Oestreich, at the window), while Gen. Kane (Clifton James) and Sgt. Evans (Gene Deutschmann) stand and listen to the planes as they fly over command headquarters.

Col. Ed Martin (Frank Fairly) tells of the flight over Schweinhafen to his commanding general, K. C. Dennis (Elvin Oestreich), in "Command Decisian." The William Wister Haines war drama was directed by Ottilie Seybolt.