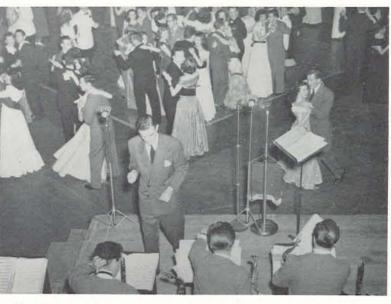

A double dose of music was the next big item after the Hayward Field fun. Benny Carter's "hot" orchestra and Dick Day's "smooth" one played alternately for the crowd in McArthur Court. Dancers nearly trampled each other reaching for a barrage of balloons that was dropped from the ceiling at 11 p.m.

Announcement of Noise Parade winners brings three AChiOs and a Sig Ep representative to claim awards from Parade Chairman Joe Warren.

dance

 $\mbox{\it Mac}$  Court is packed with students and alums at the Saturday night Homecoming Dance.