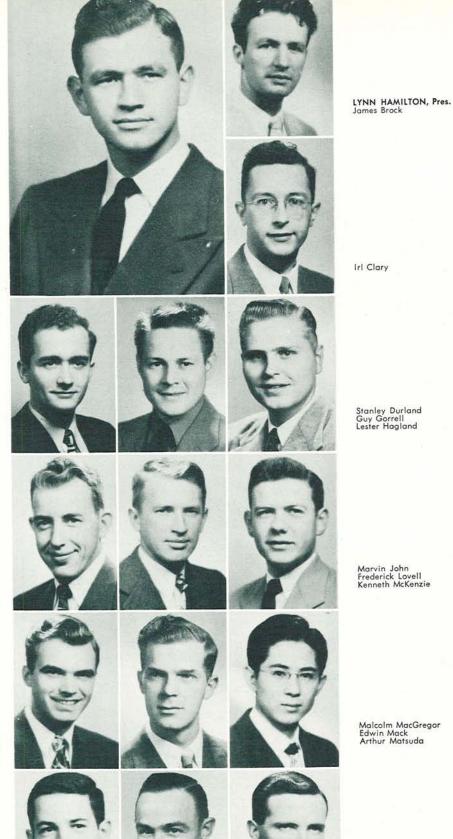

#### Rally Squad

AFTER A MILD START, the Rally Squad hit its stride and helped bring a spirited year to Oregon. Extra work was on the docket with the successful football season and the added rallies it occasioned. Yell King Marv Horenstein received good assistance from his yell dukes and rally girls, and Puddles, Oregon duck mascot, was on hand at all the games, too.