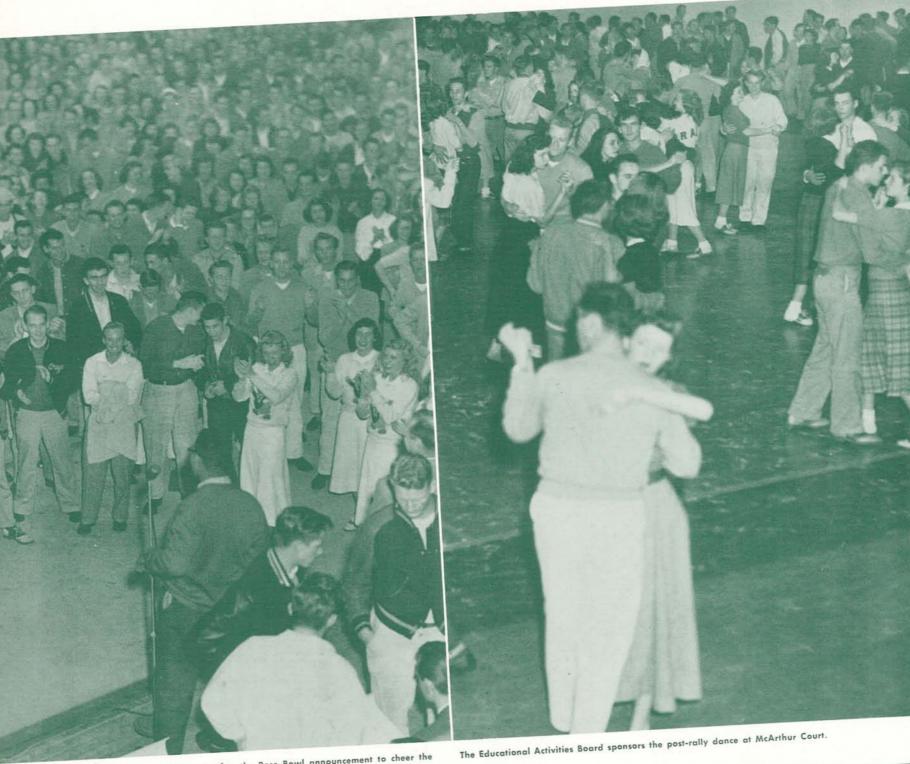

rs. Jimmy Zito and his Orchestra played for the dance.



Skull and Dagger mete out the fate of a clean-shaven sophomore—a daily event the two weeks preceding the Whiskerino.

### **AWS Charity Party**



### **Election Day**

Pleased with results of the second annual AWS Christmas Charity Tea are Marjorie Petersen, AWS President Beverly Pitman, and co-chairmen Jeannine Macaulay and Marie Lombard. Gifts are presented by living organizations and individuals for benefit of Eugene's needy families. The tea was held at the Zeta Tau Alpha house.



Student voters ponder over candidates and proposed laws at University High School polls.



Heavy rains on Election Day fail to keep University students from placing their ballots, many for the first time.

### **Bowl Rallies and Football Banquet**



The biggest rally of the year turns out after the Rose Bowl announcement to cheer the Pacific Coast co-champions.



Coach Jim Aiken speaks after a Court-shaking ovation.



Team members are introduced. Brad Ecklund cannot conceal his disappointment at loss of the Rose Bowl bid.



Fifteen hundred people attend the Football Banquet honoring the 1948 team, held December 7 at McArthur Court.



Youthful autograph seekers have a heyday getting signatures from their favorite players.



Radio star and band leader Phil Harris adds bright humor as master of ceremonies. Mrs. Newburn, Coach Aiken, and Athletic Director Leo Harris get acquainted with him.



66

Dean Theodore Kratt directs the University Orchestra in a pre-concert practice session.

Contralto Lucille Olson, one of ten soloists, s