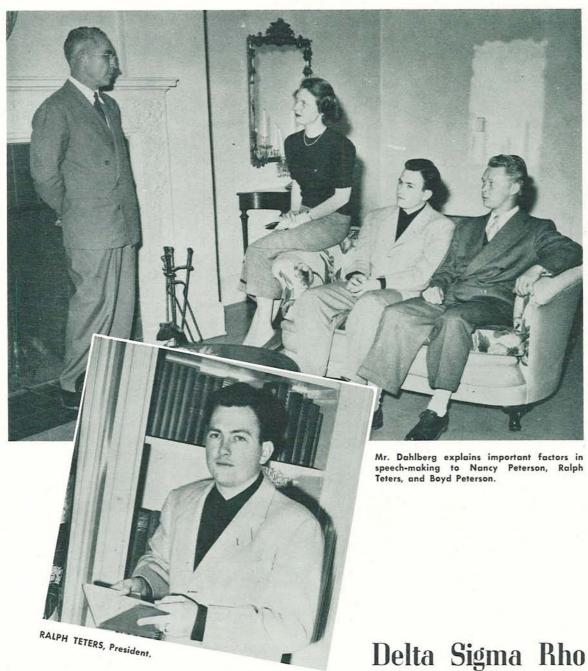

Warren Davis was president of the honorary, with Bill Monroe as vice-president, and Art Johnson, secretary-treasurer. W. A. Dahlberg, associate professor of speech, was chapter adviser.