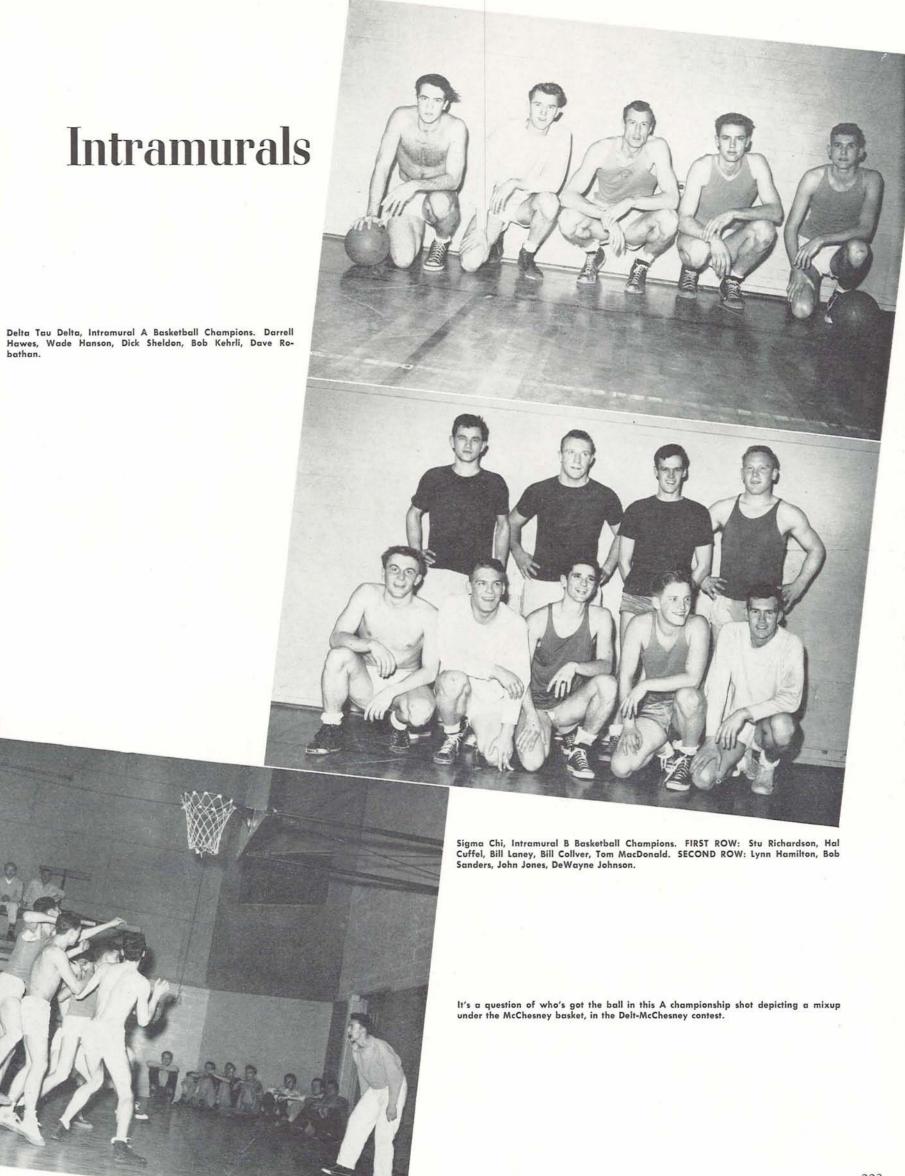

ue, and Alpha Tau Omega came up with a winner in the B circuit. The Sigma Chis edged Minturn Hall in the finals, 15 to 6 and 15 to 12, despite sterling work by hallman Louis Santos. Ed Eveland was the leading scorer for Sigma Chi. In the B league ATO was hard-pushed to edge Sigma Chi but managed to win after being pushed to three sets, 15 to 10; 4 to 15; and 15 to 7.

Winter term activity featured basketball, in two leagues, and handball. Delta Tau Delta grabbed its first intramural basketball pennant by beating a strong independent five, McChesney Hall, 33 to 28. Bob Kehrli of the Delts poured 15 points through the hoop to pace the championship team. In the B division Sigma Chi outfought the Theta Chi quintet, 28 to 24, as Bill Laney sank 11 points for the winners to pace all scorers.







Sigma Alpha Epsilon, Intramural Softball Champions. FIRST ROW: Merle Aden, William Walker, Robert Schultens, Jim Popp. SECOND ROW: Warren Richey, Ray Hurtzig, Allan Littlefield, Merle Helm, Raymond Segale.



SAE Allan Littlefield swings wide in the Kappa Sigma-Sigma Alpha Epsilon championship playoff.



Darrell Belts
William Bond



John Brooke

Anthony Conroy



Jens Jensen Marvin Knight



Laurence McDowell
Clifford Ouellette



Robert Prodinger
William Tassock

## **Sponsors**

THROUGH DISCUSSION at weekly meetings, dormitory Sponsors endeavored to find better methods of hall management and counseling procedures. Result was a definite improvement of handling of personnel problems.

They cooperated closely with the director of student affairs in ascertaining the advantages and disa