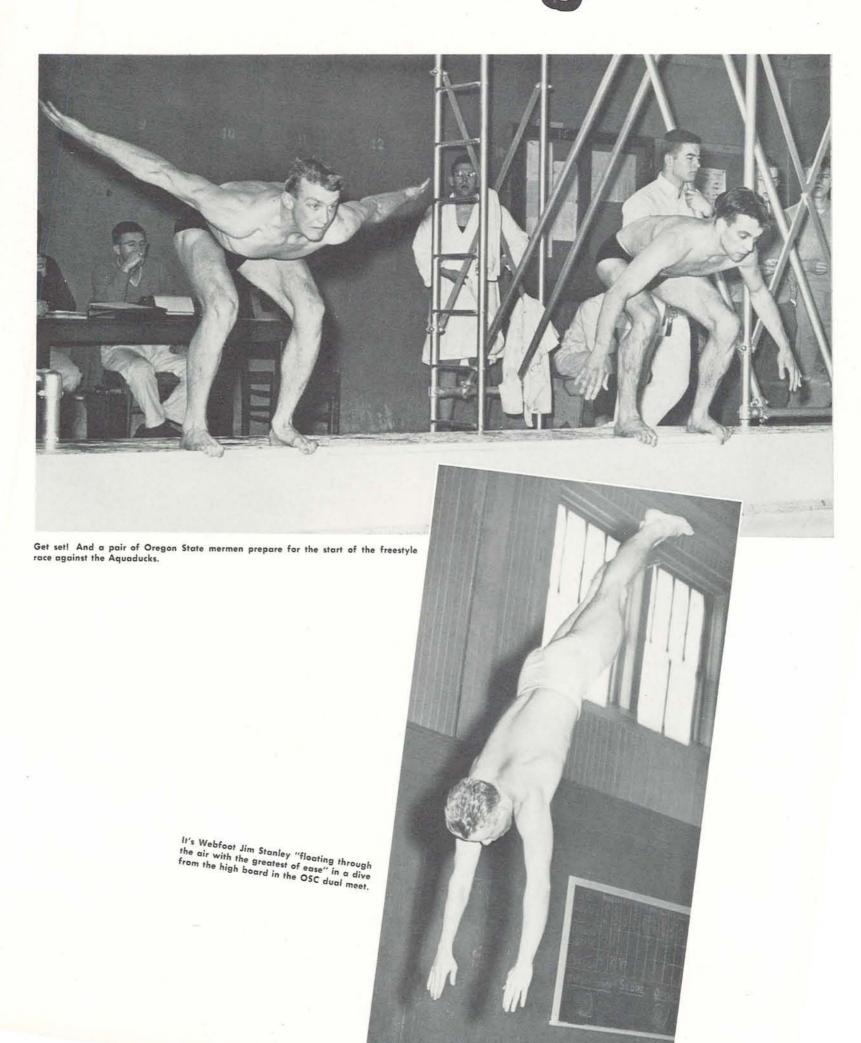

ch. The Beavers scored an upset victory when Dom Provost, medalist four times in five matches, was out with an arm infection.

The Huskies won the championship from Oregon by nine strokes, but Lou Stafford salvaged some glory when he captured ND medalist honors for the second consecutive season, edging Washington's Jim Mallory by two strokes. Stafford was trailing Mallory going into the last round, but fired a four-below-par 31 to win. The championships were held at the Eugene Country Club fairways, Oregon's home course.

#### NORTHERN DIVISION STANDINGS

| Washington       | 585 |
|------------------|-----|
| OREGON           | 594 |
| Washington State | 631 |
| Oregon State     | 632 |
| Idaho            | 667 |
| Montana          | 706 |







DOM PROVOST.

BRUCE FISCHER.

# Swimming



REGON'S SWIMMING TEAM placed third in the Northern Division for the second consecutive season, behind the champion Washington Huskies and second-place Washington State College.

Coach John Borchardt, heading the swim team for the first time, was plagued with ineligibles early in the season, and lost several men who would have virtually insured at least second place for the Duck splashers.

The Webfoots twice swamped the Oregon State squad, and crushed Idaho, but in a dual meet which practically determined second place, Washington State edged the Ducks by two points, 43 to 41. Defending champion Washington was conceded the pennant before it entered a pool by virtue of its powerful returning squad, and the Huskies came through as expected. The Ducks fell to Washington 63 to 21 in their dua