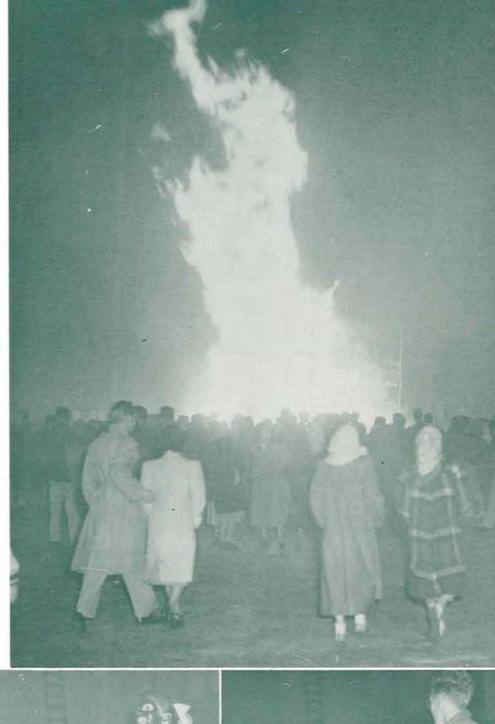

shut out any of its ear-splitting enthusiasm. Loudest houses of 1948 proved to be Sigma Phi Epsilon and Alpha Chi Omega.

A cooperative bonfire that didn't burn until rally time blazed a background for yells after the parade. It was touched off by Jane Hull, Homecoming Hostess from the Kappa Kappa Gamma house. When the fire and yells died down, the crowd pushed into McArthur Court for a smooth-running minstrel show.