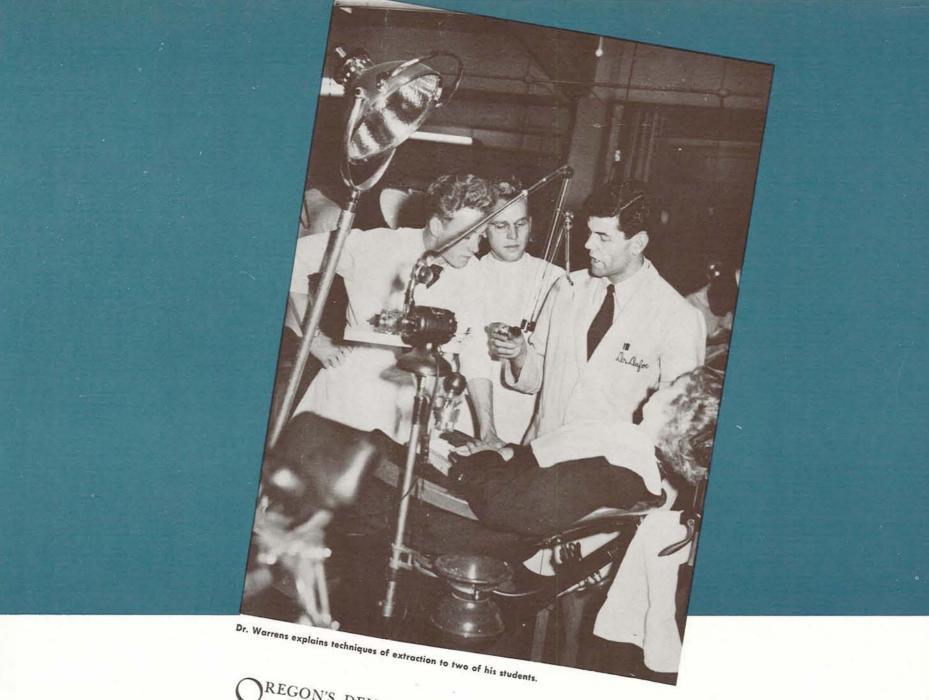

Associate Editors Bobolee Brophy, Diana Dye, June Goetze, and Barbara Heywood proved a potent combination on the editorial page. The touchier side of the Campus scene was presented by the Misses Brophy, Dye, Goetze, and Heywood, in two-column ten-point type on page six.