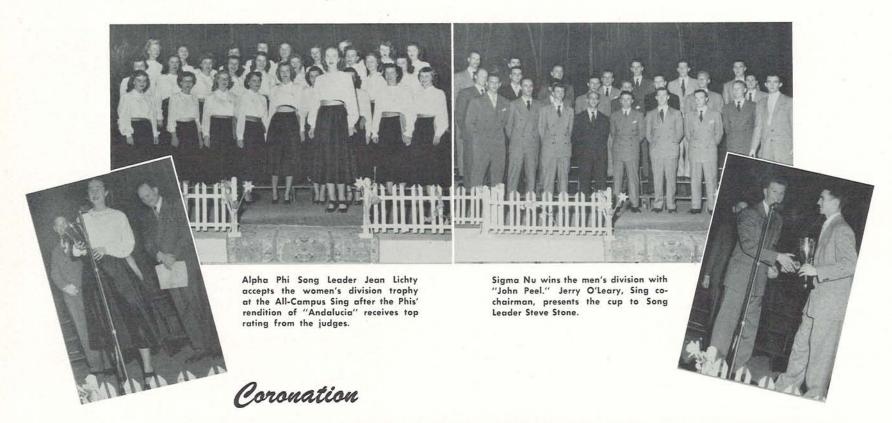

The Weekend opened officially when Governor John Hall crowned Queen Nancy Swem Friday evening, May 7, in McArthur Court. The Medford beauty and her court were five of the six-thousand listening to the All-Campus Sing after Coronation ceremonies. "Andalucia" and "John Peel" were advantageously used by Alpha Phi and Sigma Nu songsters to win the awards.