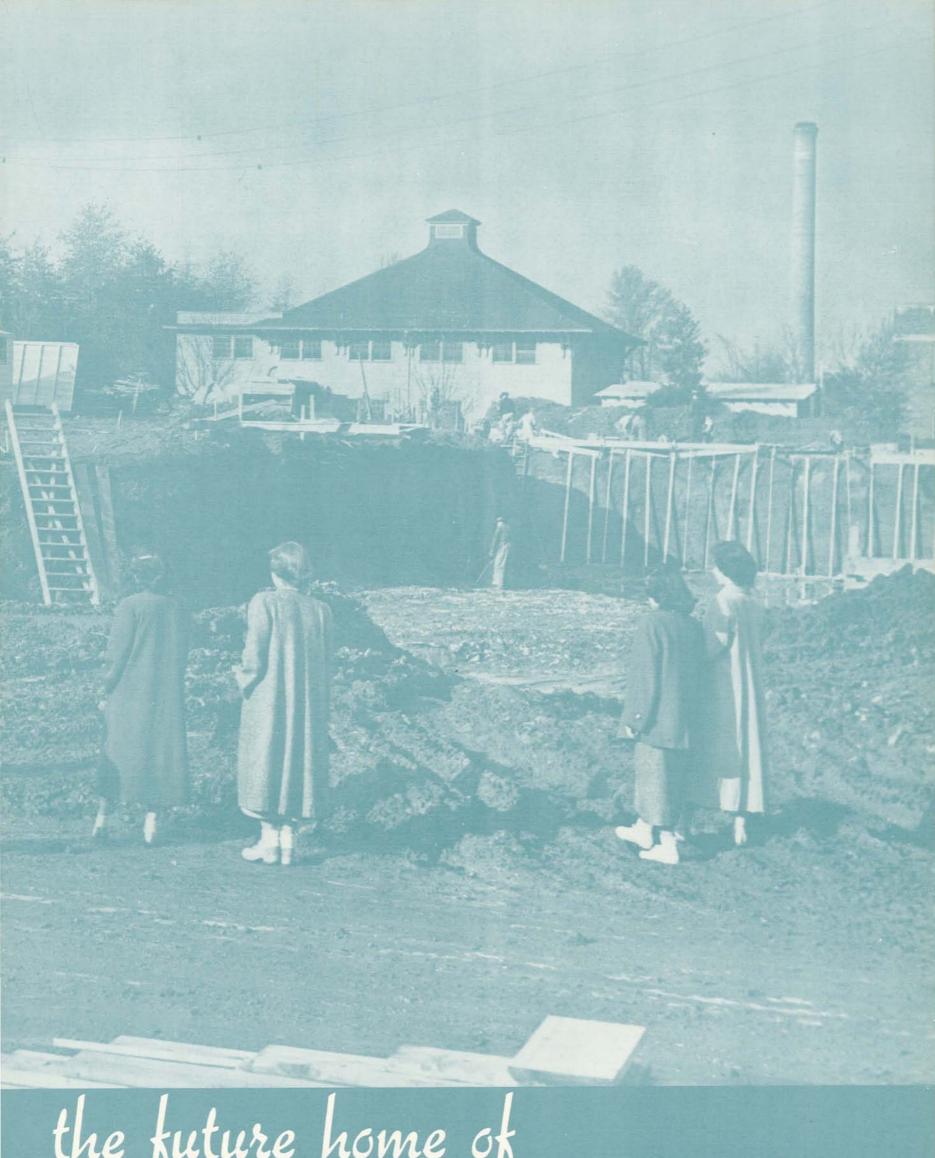

# The Student Union...

the future home of

Stunz Charity William West Ruth Willought eston Elizabeth Wrig

They swing their partners at an AWS get-together the first of fall term.

"THIS IS THE site of the Erb Memorial Building," slogan of a bill-board on the corner of 13th and University, has changed to: "Erb Memorial Union—Under Construction," symbolizing the fast-approaching reality of a 25-year dream.

Construction began early fall term on the huge project and is scheduled for completion winter term, 1950.

The building will contain a ballroom accommodating 1,000 couples, a cafeteria and soda fountain, student offices, lounges, lunchrooms, meeting rooms, alumni offices, a barber shop, US postoffice, the Browsing Room, music listening rooms, and new homes for Old Oregon and the Oregana. In the basement recreation area there will be eight bowling alleys, ten pool tables, and six ping-pong tables.