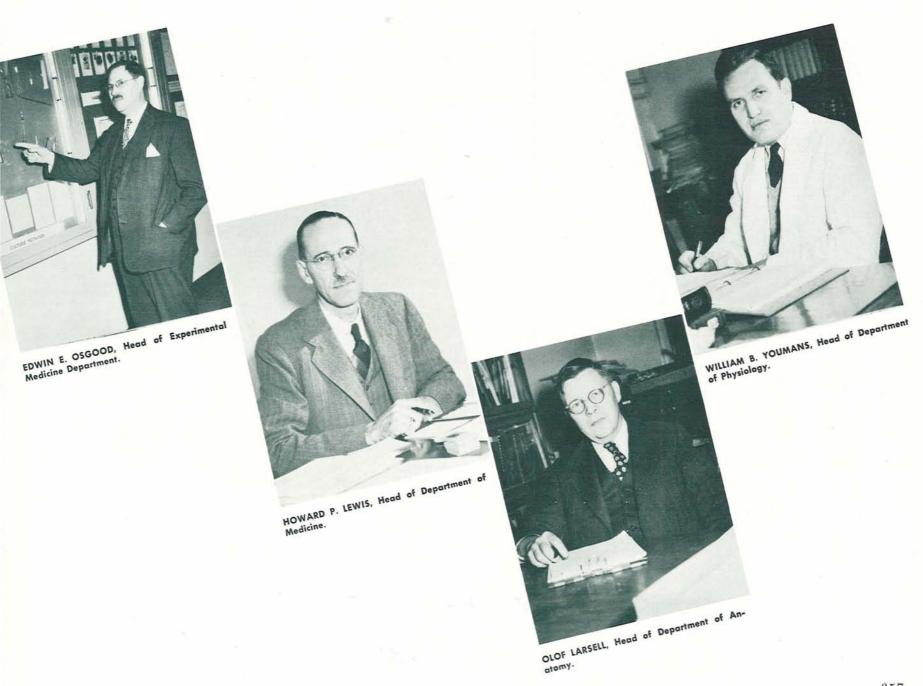

#### Rally Squad

AFTER A MILD START, the Rally Squad hit its stride and helped bring a spirited year to Oregon. Extra work was on the docket with the successful football season and the added rallies it occasioned. Yell King Marv Horenstein received good assistance from his yell dukes and rally girls, and Puddles, Oregon duck mascot, was on hand at all the games, too.