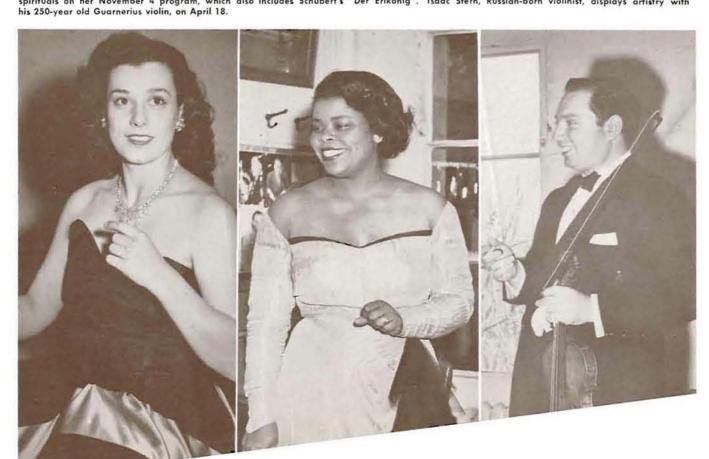

The Vienna Choir Boys, under Felix Molzer, captivate the audience with their fresh presentation of Mozart's pastoral operetta, "Bastien and Bastienne."

(Upper Left) French-born pianist Robert Casadesus plays Beethoven's "Appassionata" on January 24, and includes in his program interpretations of Chopin, Debussy, and Ravel. (Upper Right) Nathan Milstein, violinist, concertizes in McArthur Court on March 9. (Below) Florence Quartararo, Metropolitan soprano, presents a program of arias ranging from Scarlatti to Richard Strauss. The Negro contralto, Carol Brice, sings several spirituals on her November 4 program, which also includes Schubert's "Der Erlkonig". Isaac Stern, Russian-born violinist, displays artistry with his 250-year old Guarnerius violin, on April 18.