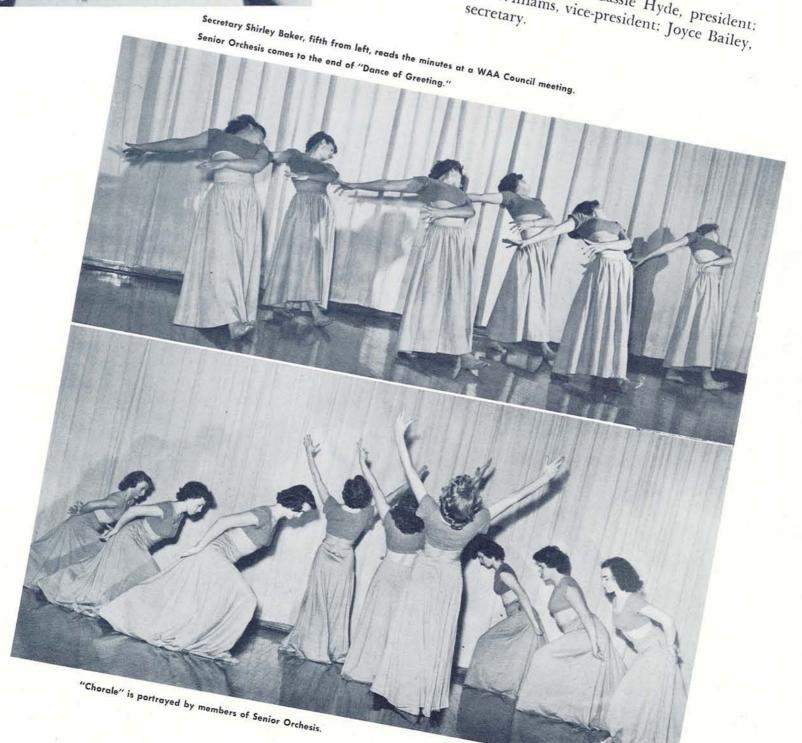

# **Orchesis**

RCHESIS, DERIVED from the Greek word, to dance, is the name adopted by the modern dance honorary. The group is divided into Junior Orchesis for new members and Senior Orchesis for the more advanced students. Members are chosen from the service department courses in modern dance offered by the Physical Education School.

During spring term, Orchesis gave the annual dance concert. Dances were composed under the direction of Miss Rosamond Wentworth, associate professor of physical education.

Officers were: Cassie Hyde, president: Pat Williams, vice-president; Joyce Bailey, secretary.