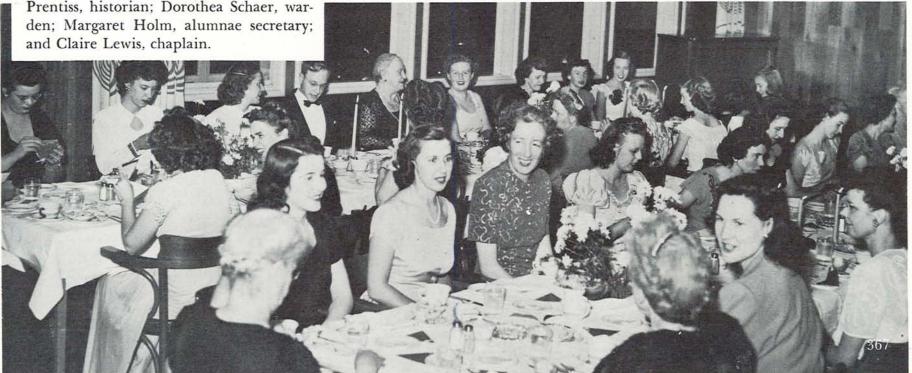

### HE 1948-49 Mortar Boards closed their first term with the accomplishment of one of their two projects-to clear up some of the Commencement-time confusion for graduating seniors.

After hearing the Mortar Board's findings on conditions and possible solutions, the Board of Deans voted to post an official list of graduates two weeks earlier than usual. Thus seniors will know for sure two weeks ahead whether they will be going through the official ceremonies.

Meanwhile they continued to work toward the ultimate adoption of the honor system.

During winter term they presented their annual Smarty Party, at which they announced the winners of their freshman plaque for scholarship. They were Anita Holmes, Ruth Landry, and Barbara Stevenson.

Drawing up the qualifications for the ideal husband for a national magazine was one of their lighter duties. They found that Ralph Johnson, senior in law, most nearly fit the requirements.

The Mortar Board Ball, spring term, highlighted their year's work.

Officers were Nancy Peterson, president; Bobolee Brophy, vice-president; Olga Yevtich, secretary; Jordis Benke, treasurer; June Goetze, editor; and Ann Woodworth, historian.