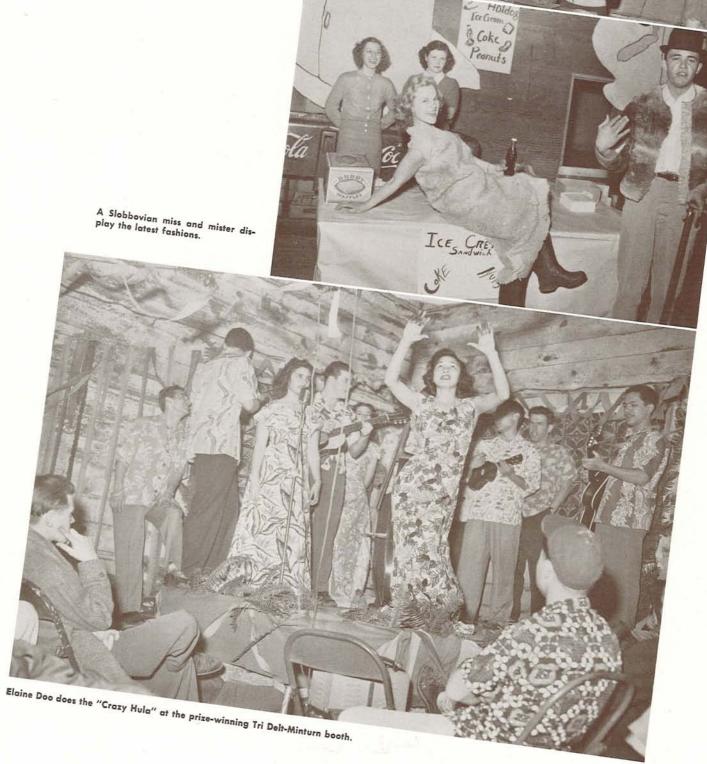

### **WAA Carnival**

Chi Omega and Cherney Hall carry out the "Slow Boat to Slobbovia" theme at their flour-throwing booth.

A-CHERNEY

Winter term activities were climaxed by the yearly all-campus WAA Carnival. All the men's and women's living organizations paired off to set up the booths. This function, the only one of its type on the Campus, proved fun for both the houses and WAA.