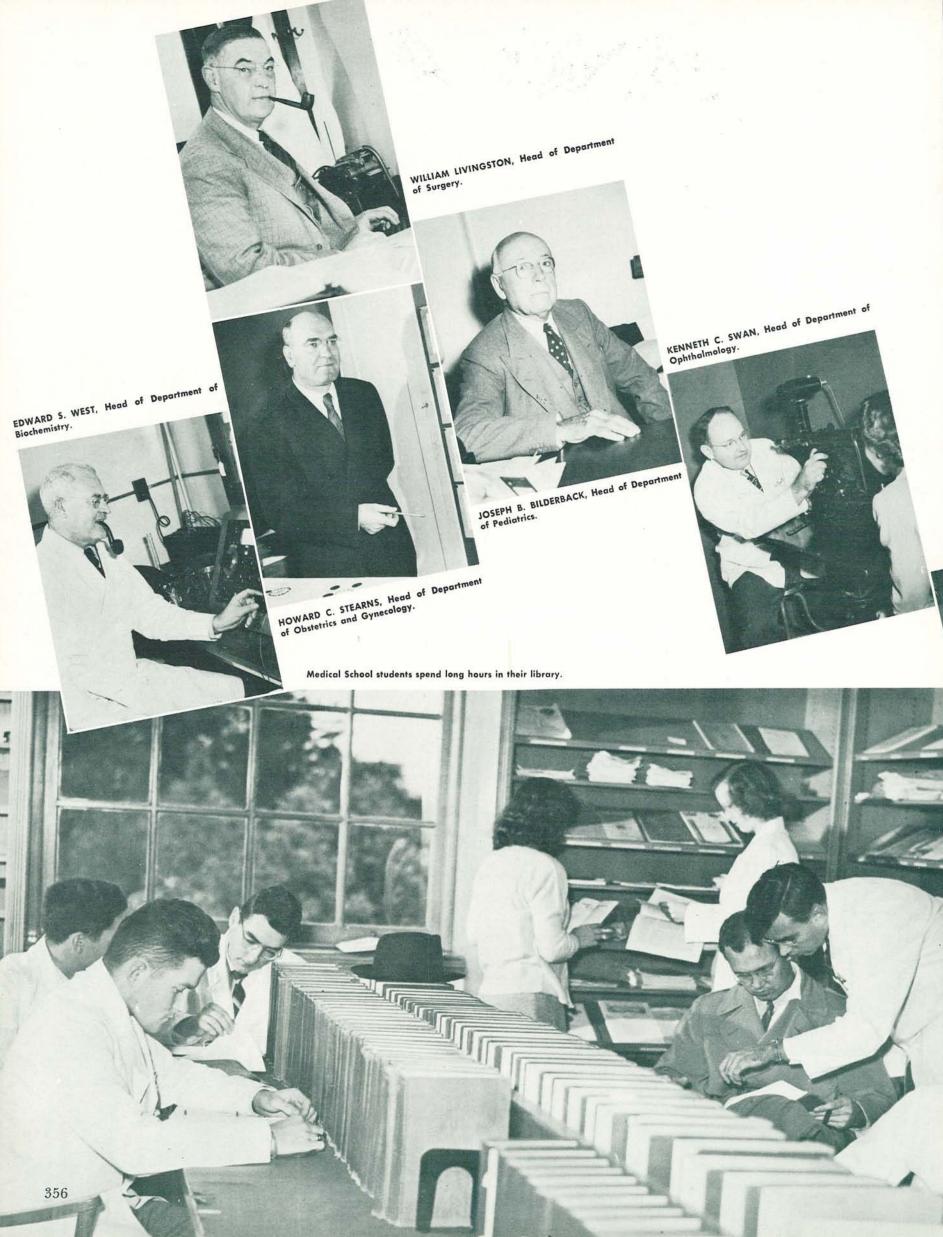

#### Rally Squad

AFTER A MILD START, the Rally Squad hit its stride and helped bring a spirited year to Oregon. Extra work was on the docket with the successful football season and the added rallies it occasioned. Yell King Marv Horenstein received good assistance from his yell dukes and rally girls, and Puddles, Oregon duck mascot, was on hand at all the games, too.