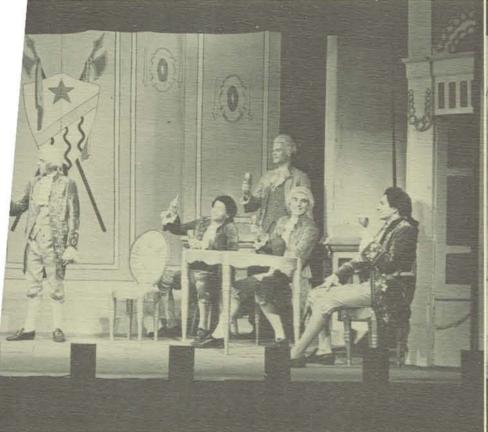

#### **Command Decision**

Planes returning from phase one of Operation Stitch are counted by Gen. Casey Dennis (Elvin Oestreich, at the window), while Gen. Kane (Clifton James) and Sgt. Evans (Gene Deutschmann) stand and listen to the planes as they fly over command headquarters.

Col. Ed Martin (Frank Fairly) tells of the flight over Schweinhafen to his commanding general, K. C. Dennis (Elvin Oestreich), in "Command Decisian." The William Wister Haines war drama was directed by Ottilie Seybolt.