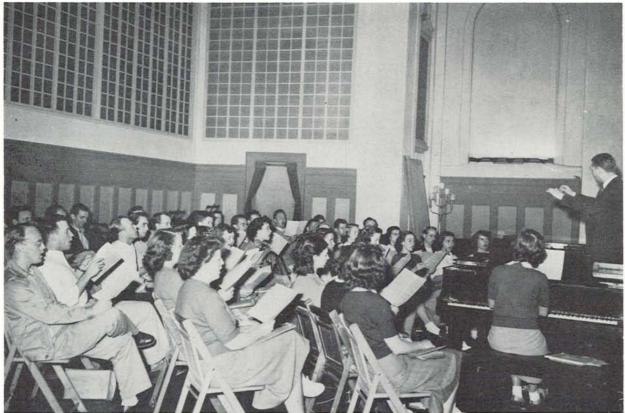

### **Orchestra**

A CCOMPANYING five hundred voices, the University Symphony Orchestra performed Handel's oratorio "The Messiah" fall term, in one of the largest productions undertaken by the School of Music.

Dr. Edmund Cykler, associate professor of musicology, in his second year as conductor, led the group in several successful concerts during the year. A program of eighteenth century music was given fall term, members traveled to Portland winter term to play at Benson High School, and a presentation of student soloists, including Thad Elvigion, Sylvia Killman, and Jack Witter, was heard in the spring.