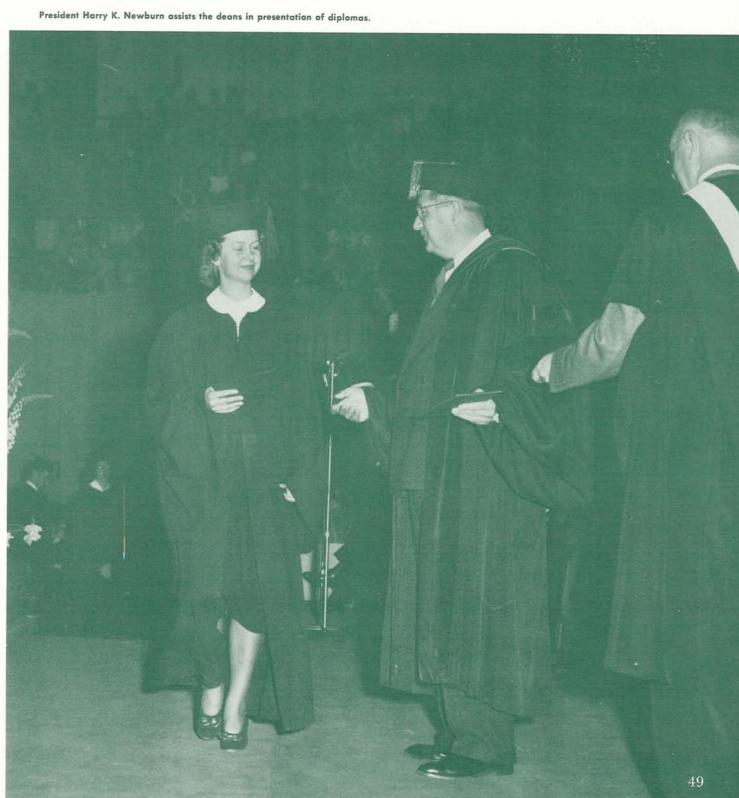

uring planes and masses set in the Circus or Arena Style, served to localize and intensify the action.

Featured players were: Don Smith as Lysander; Carolyn Lively as Hermia; Dick Nelson as Demetrius; Nina Sue Ferniman as Helena; Louise Clouston as Puck; Norman Weekly as Oberon; Mary Esther Brock as Titania; and Dick Rayburn as Theseus. A full concert orchestra, a troop of dancers, and a women's chorus accompanied the cast.



Weary of traveling through the forest, Fairy Queen Mary Esther Brock rests while the fairy court blends singing and dancing for her entertainment.



Dick Rayburn as Theseus offers his love to captive Hippolyta, Queen of the Amazons, played by Diane Barnhart.



The enchanted forest becomes a trysting place for Lysander (Don Smith) and Hermia (Carolyn Lively).







# THE OREGON PICNIC



Oregon Dads serve as chefs at the refreshment table.



The summer Jantzen Beach Picnic complete with Kwamas handing out hot dogs is an Oregon tradition.



With Oregon coaches it's football 2 to 1. John Warren picks up basketball strategy from Jim Aiken and Bill Bowerman.



Partners had to stick together in this event.





Freshman Helen Simpson, followed closely by the Oregana photographer, has her first taste of college with Number One on her list of appointments—the placement



## Registration and

Not yet Webfoot enough to combat such lines, Helen wonders whether constructive accounting could be that good a class.

Helen's picture is taken toward the end of registration.







A long wait pays dividends. Adviser A. L. Lomax clears up a situation of conflic