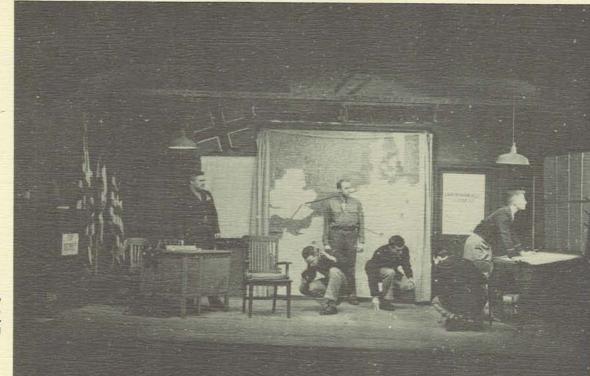

#### **Command Decision**

Planes returning from phase one of Operation Stitch are counted by Gen. Casey Dennis (Elvin Oestreich, at the window), while Gen. Kane (Clifton James) and Sgt. Evans (Gene Deutschmann) stand and listen to the planes as they fly over command headquarters.

Col. Ed Martin (Frank Fairly) tells of the flight over Schweinhafen to his commanding general, K. C. Dennis (Elvin Oestreich), in "Command Decisian." The William Wister Haines war drama was directed by Ottilie Seybolt.