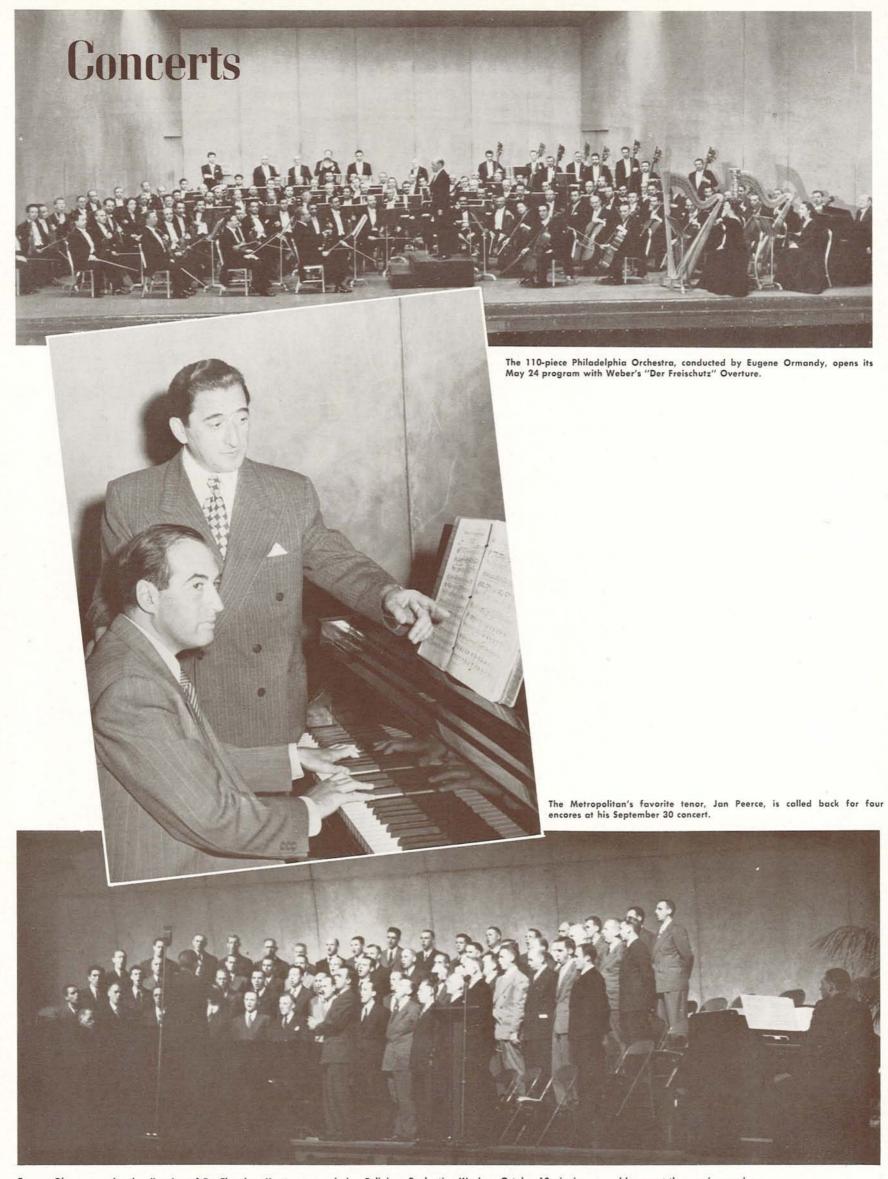

The Vienna Choir Boys, under Felix Molzer, captivate the audience with their fresh presentation of Mozart's pastoral operetta, "Bastien and Bastienne."

(Upper Left) French-born pianist Robert Casadesus plays Beethoven's "Appassionata" on January 24, and includes in his program interpretations of Chopin, Debussy, and Ravel. (Upper Right) Nathan Milstein, violinist, concertizes in McArthur Court on March 9. (Below) Florence Quartararo, Metropolitan soprano, presents a program of arias ranging from Scarlatti to Richard Strauss. The Negro contralto, Carol Brice, sings several spirituals on her November 4 program, which also includes Schubert's "Der Erlkonig". Isaac Stern, Russian-born violinist, displays artistry with his 250-year old Guarnerius violin, on April 18.