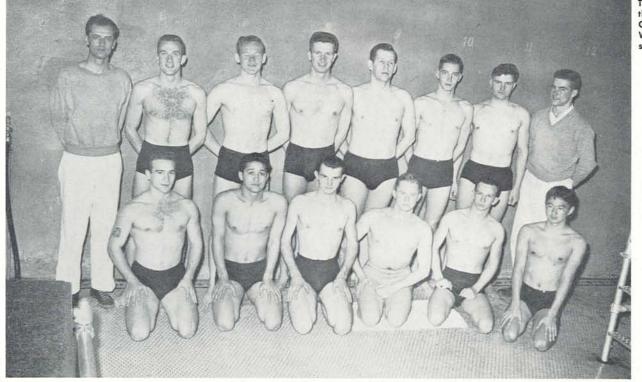

ks during the season, and both men earned positions on the all-time Oregon swim team for registering record times.

#### NORTHERN DIVISION CONFERENCE STANDINGS

|                  | Pts. |
|------------------|------|
| Washington       | 99   |
| Washington State | 67   |
| OREGON           | 33   |
| Idaho            | 12   |
| Montana          | 7    |
| Oregon State     | 2    |

Swimming Team. FIRST ROW: Rod Harmon, Louis Santos, Art Bayly, Jim Stanley, Warren Braucher, Tom Nekota. SECOND ROW: Coach John Borchardt, George Moorehead, George Balch, Earl Walter, Bob Hiatt, Stan Hargrave, Willie McCullough, Manager Bob Kimble.



Three Oregon swimming veterans pose on the edge of the Oregon pool. The trio— George Moorehead, Bob Hiatt, and Earl Walter—were team captains of the 1949 squad.





Oregon State Meet



Washington State Meet

#### **Northern Division Swimming Finals**





Louis Santos, second lane, gets a quick start in the qualifying round of the 60-yard freestyle event in the Northern Division Finals.

The young and the old pose together before the Northern Division Championships, held in the Men's Pool. LEFT TO RIGHT: Earl Walter, Louis Santos, George Moorehead, and Tom Nekota. KNEELING: Willie McCullough. McCullough, Walter, and Moorehead are seniors, the other two only sophomores.



#### Frosh Basketball



Yearling DeWayne "Mousie" Owens fires his favorite one hand jump shot at the net in the Salem contest. Ducklings are John Chaney (21), Clarence Hultgren (4), and Bill Carr (17). Viking onlookers are Tom Paulua (14) and Ben Pitzer (5).



Frosh Basketball