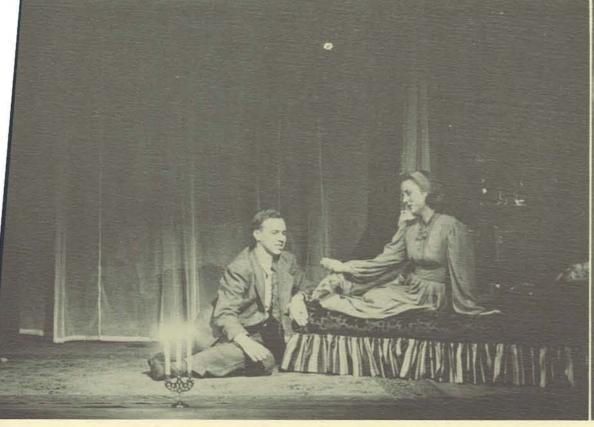

Laura is swept away by her dreams as she gently handles the favorite animal of her "Glass Menagerie" in the Tennessee Williams play. Mary Esther Brock brought Laura to life in the Ethel Sawyer Memorial Production of the 1948-49 season.

Laura shows the gentleman caller a unicorn from her glass menagerie as the two (Mary Esther Brock and Don Dimick) sit by candlelight in the parlor of the St. Louis flat. The imaginative setting for the play was designed by Gordon Ericksen, junior in speech.