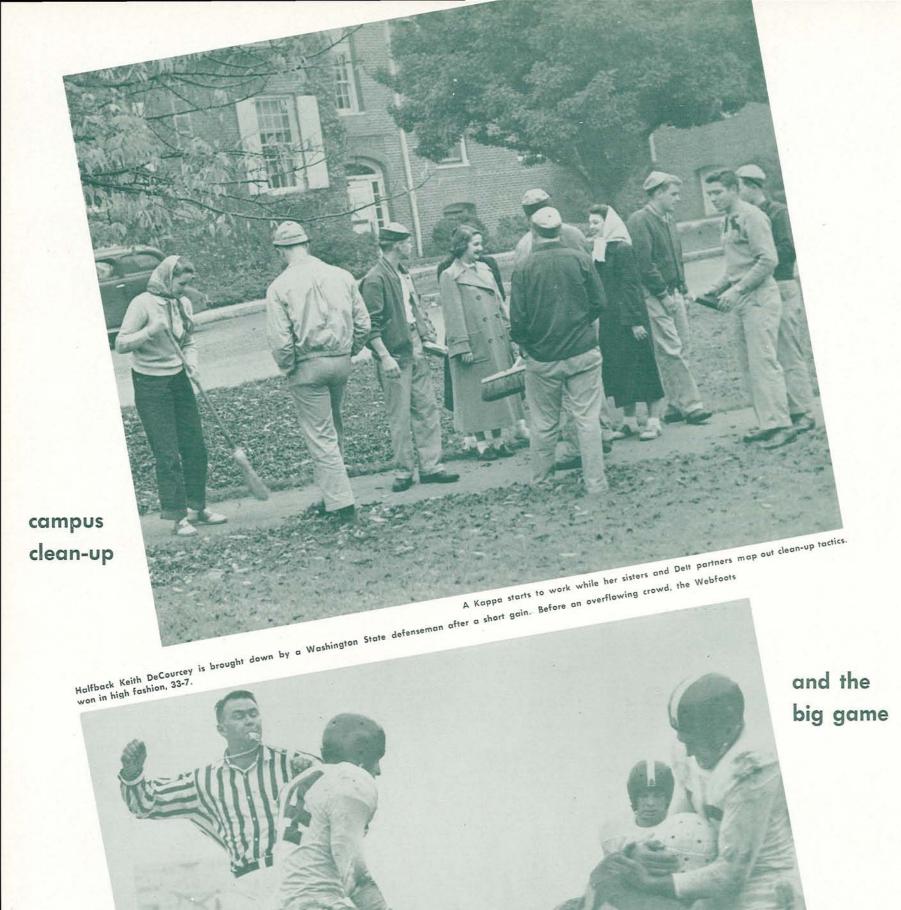

shut out any of its ear-splitting enthusiasm. Loudest houses of 1948 proved to be Sigma Phi Epsilon and Alpha Chi Omega.

A cooperative bonfire that didn't burn until rally time blazed a background for yells after the parade. It was touched off by Jane Hull, Homecoming Hostess from the Kappa Kappa Gamma house. When the fire and yells died down, the crowd pushed into McArthur Court for a smooth-running minstrel show.

Here Bob Don, Homecoming chairman, announced that Ann Judson house and the Phi Kappa Psis were trophy winners for house decorations that cleverly capitalized on the theme, "A New Look at Oregon."

Alumni of Order of the O added their Homecoming look with a pre-kickoff parade in the stadium Saturday afternoon. Not to be outdone by these former Oregon athletes, the Duck team entertained with a 33 to 7 win over Washington State College. Coach Jim Aiken left the field on the shoulders of his team after the closing gun. Another unusual exit was made by one of the rally girls who sprained her ankle and departed in an ambulance.