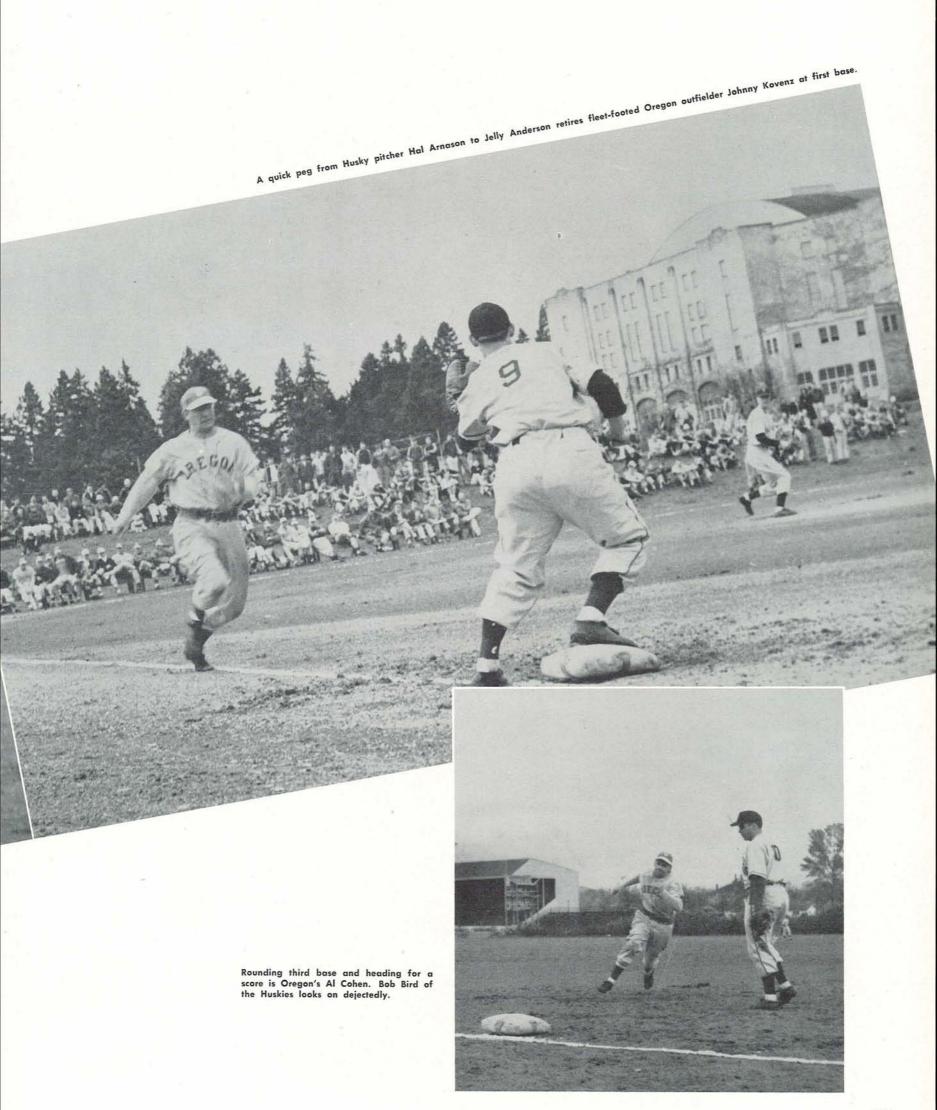

er Bill Burgher signs with the Portland Beavers as a result of his steady performances with the Ducks.

#### NON-CONFERENCE

| Lewis and Clark | 7 | OREGON | 9  |
|-----------------|---|--------|----|
| Portland        | 5 | OREGON | 11 |
| Portland        | 7 | OREGON | 3  |



## Oregon State Series

"But it was this way" as Coach Don Kirsch protests a decision to Umpires Ken Westover and Gus Hankey. Dick Bartle shows an interest in the proceedings while Oregon State Catcher Frank Roelandt pays little attention.

A stretch catch by OSC first baseman Bob Christianson, and Walt Kirsch of the Webfoots is out by a step at first.



## Washington State Series



Walt Kirsch levels lustily on a pitch, while Cougar catcher Johnson waits for a ball which never arrives.



### Washington Series



### Idaho Series



Idaho players Billy Williams and Don Fodrea and Coach Chuck Finley attempt to distract Umpire Westover from his duty, while Duck Coach Don Kirsch goes out to check on happenings.



Johnny Kovenz digs in for first base as Vandal Dexter Linck awaits a throw from pitcher Don Fodrea.

### Lewis and Clark Series



Who's on first? An unidentified Oregon baserunner is safe as a pickoff throw from the Lewis and Clark pitcher arrives late.



## Track

REGON'S TRACK TEAM, hounded by bad luck, failed to win a single meeting during the rain-drenched 1948 season, finishing fourth in Northern Division competitions.

Downpours of rain delayed practices for three weeks. A flooded Vandal track resulted in the cancellation of the first meet against Idaho at Moscow, robbing the Orego