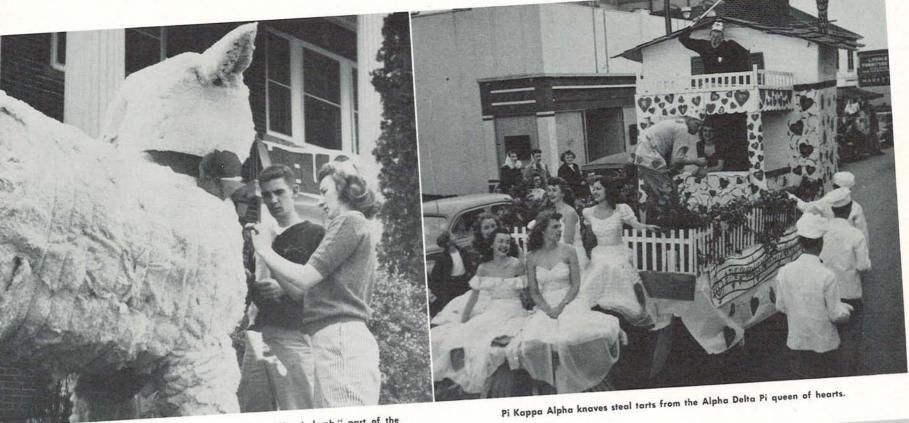

Make-believe favorites from 26 stories came to life Saturday afternoon in the Float Parade. A coed witch leering out of her gingerbread house from Hansel and Gretel won the trophies for Susan Campbell and Sigma Phi Epsilon.

The stairway proves attractive to tired dancers during intermission.

Intermission includes Druids tapping. Mike Mitchell receives congratulations from Don Pinkerton and Joe Conroy.

The Sigma Phi Epsilon-Susan Campbell float takes top honors. Mo Thomas presents the cup to Sig Ep Jim Snell.

The tortoise and hare float of Theta Chi and Alpha Gamma Delta rolls through town.

An A Chi O does final work on Alpha Chi Omega and Pi Kappa Phi's Raggedy Ann and Andy.

Alpha Phi and Phi Sigma Kappa do big things with Aladdin and his lamp.