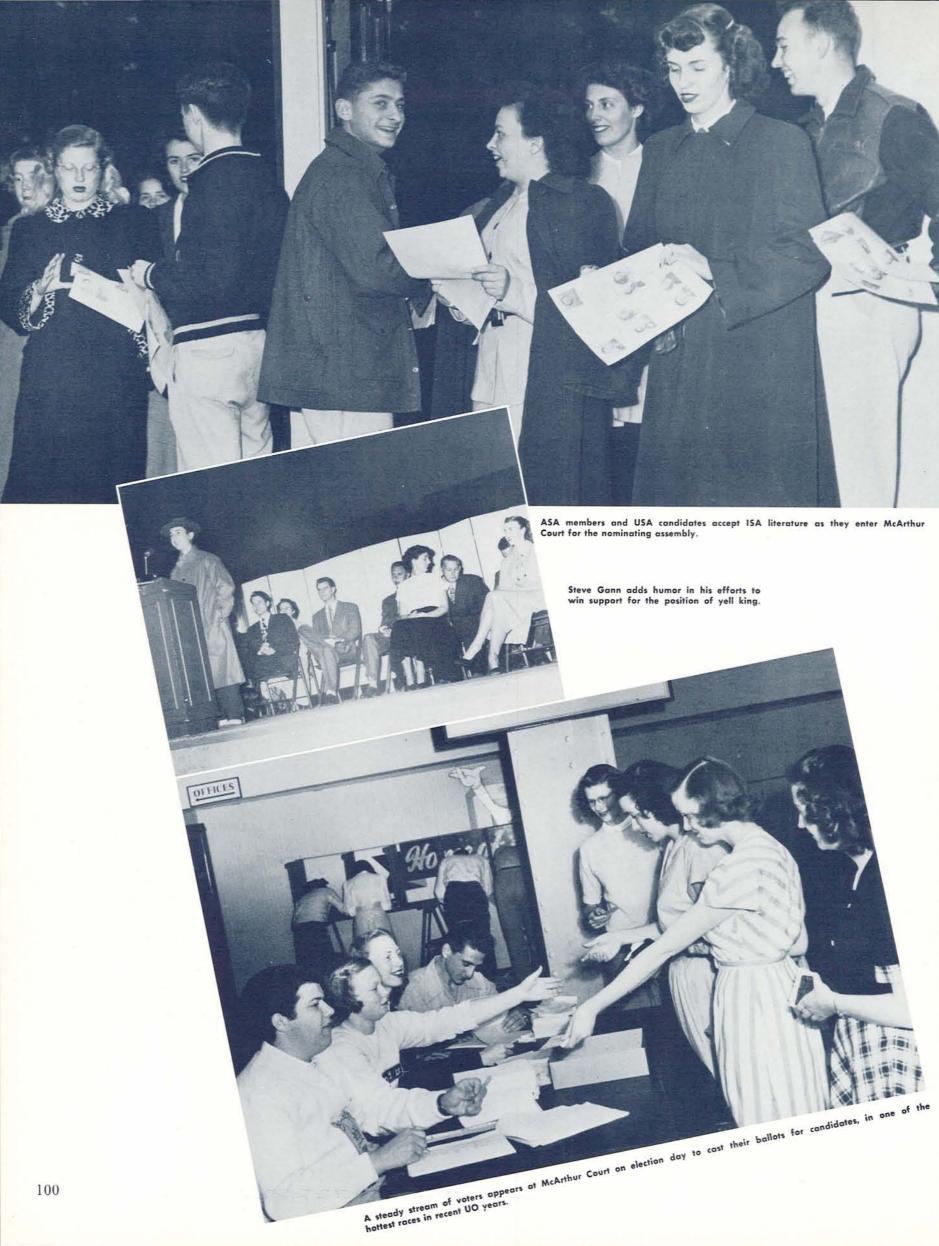

#### By Laura Olson

INTEREST IN Campus politics re-awakened spring term when a third party arose overnight. Prior to this, student government had been limited—limited in that there had been only a two-party system. Early in May the rumor pot started to boil. Some intimated that there was discontentment with the old system. Limited representation was the major problem, and members of several Greek houses apparently felt they had no say in politics—so the rumors ran.

The old parties, the Affiliated Students Association and the Independent Students Association, appeared quite Gibralterish, however.

At the ISA nominating assembly May 13, a scene from "Julius Caesar" was re-enacted in a modern setting. Joe Conroy, ISA president and its logical ASUO presidential candidate, discovered certain Brutus tendencies among pseudo-friends and lost the nomination for the presidency. Part of the Independent politicians let personality slip into the scene, and the act ended with a then unknown nominated to oppose the yet unchosen Greek nominee.

Election day, May 22, saw the most quiet student behavior in the past decade. The ASA distributed a fourpage throw away, The Oregon Daily Mist, election morning, but the sheet was poorly written and probably lost the Greek group more votes than it gained. Voting was light. Only 2,867 of the more than six-thousand voted—showing student lethargy. In the final count USA electioneering paid off.