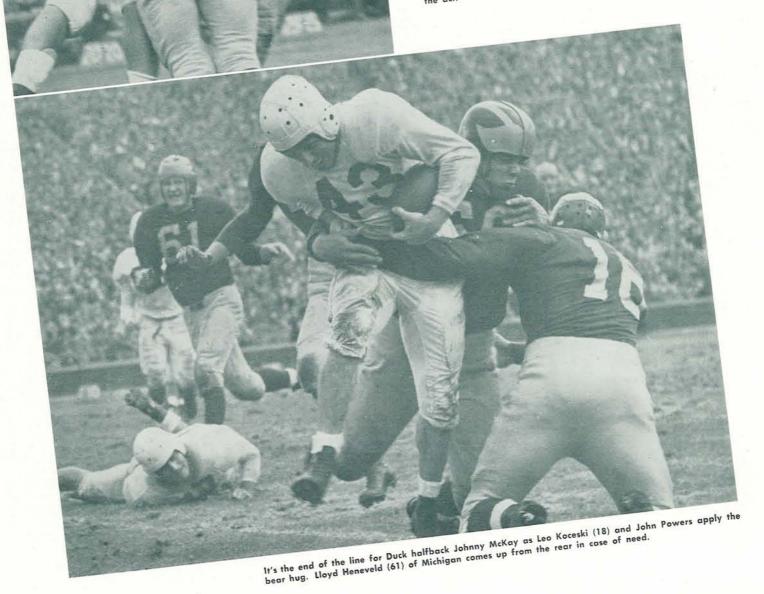

Big Nine champs 16 to 14.
In total yardage, Michigan had the edge 349 to 331.

The breaks just weren't with the Ducks as Norm Van Brocklin had sure scoring passes slip off receivers' hands. One Oregon drive was stopped on the two-yard line. Late in the final quarter, a 65-yard touchdown play from Van Brocklin to Johnny McKay was nullified when the officials Brocklin to Johnny McKay was nullified when the officials ruled that McKay had stepped out on the Michigan 23.

In addition to Van Brocklin, Oregon's great Brad Ecklund played a rock-ribbed 60 minutes at center against the best eleven that the country produced.

Dick Wilkins finds plenty of competition for another Van Brocklin toss, with Michigan's sensational sophomore Charley Ortmann (49) and Pete Elliott (45) getting into the act.





## Oregon, 15; Idaho, 8

Suffering A natural letdown after the Michigan fracas, Oregon won a bruising 15 to 8 game from Aiken's clan.

The Webfoots showed little of the week-before class, as the Idaho squad slashed to a quick 6-0 first quarter lead. Oregon cut the margin to 6 to 2 with a second period safety. A 57-yard march immediately following this put the Ducks in front 9 to 6, as Johnny McKay wheeled 16 Idaho added a safety to give the Webfoots a shaky 9 to 8

A Van Brocklin to Dan Garza pass in the third canto wrapped up the scoring for the afternoon, as Oregon was plagued during the game with a bad case of fumblitis.

A quick cutback by ballcarrier George Bell fakes out Keith Bean (21) and John Gregory (42) of the scrappy Vandals.

#### Oregon, 8; Southern California, 7



FOR T