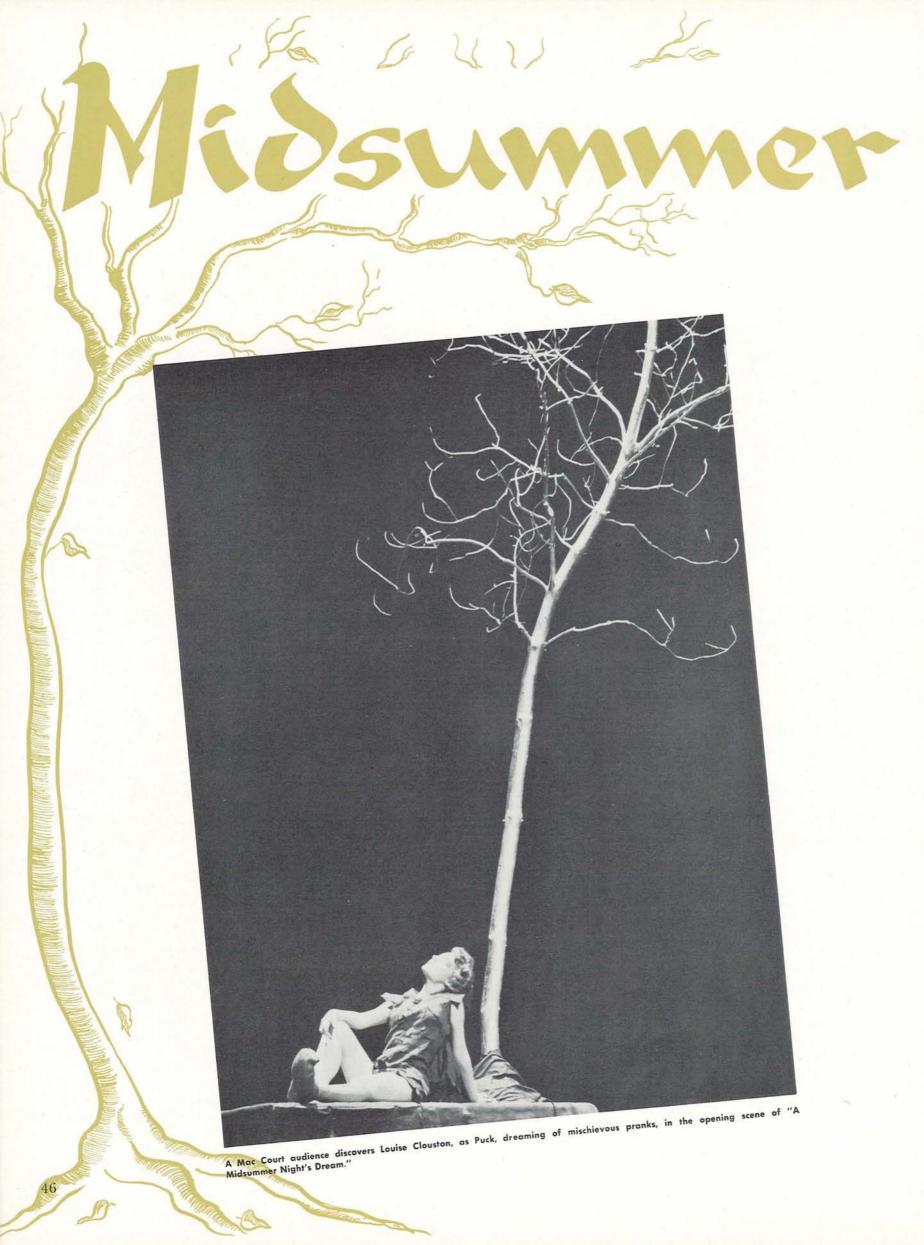

# Night's Dream

THE HOUSE LIGHTS were down and the stage lights were up as "A Midsummer Night's Dream" appeared out of the past to become the chief production of the year for the University Theater.

A nonrealistic set featuring planes and masses set in the Circus or Arena Style, served to localize and intensify the action.

Featured players were: Don Smith as Lysander; Carolyn Lively as Hermia; Dick Nelson as Demetrius; Nina Sue Ferniman as Helena; Louise Clouston as Puck; Norman Weekly as Oberon; Mary Esther Brock as Titania; and Dick Rayburn as Theseus. A full concert orchestra, a troop of dancers, and a women's chorus accompanied the cast.