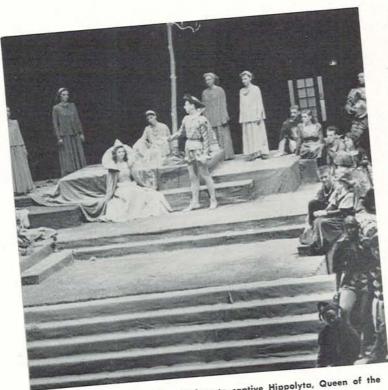

Weary of traveling through the forest, Fairy Queen Mary Esther Brock rests while the fairy court blends singing and dancing for her entertainment.

Dick Rayburn as Theseus offers his love to captive Hippolyta, Queen of the Amazons, played by Diane Barnhart.