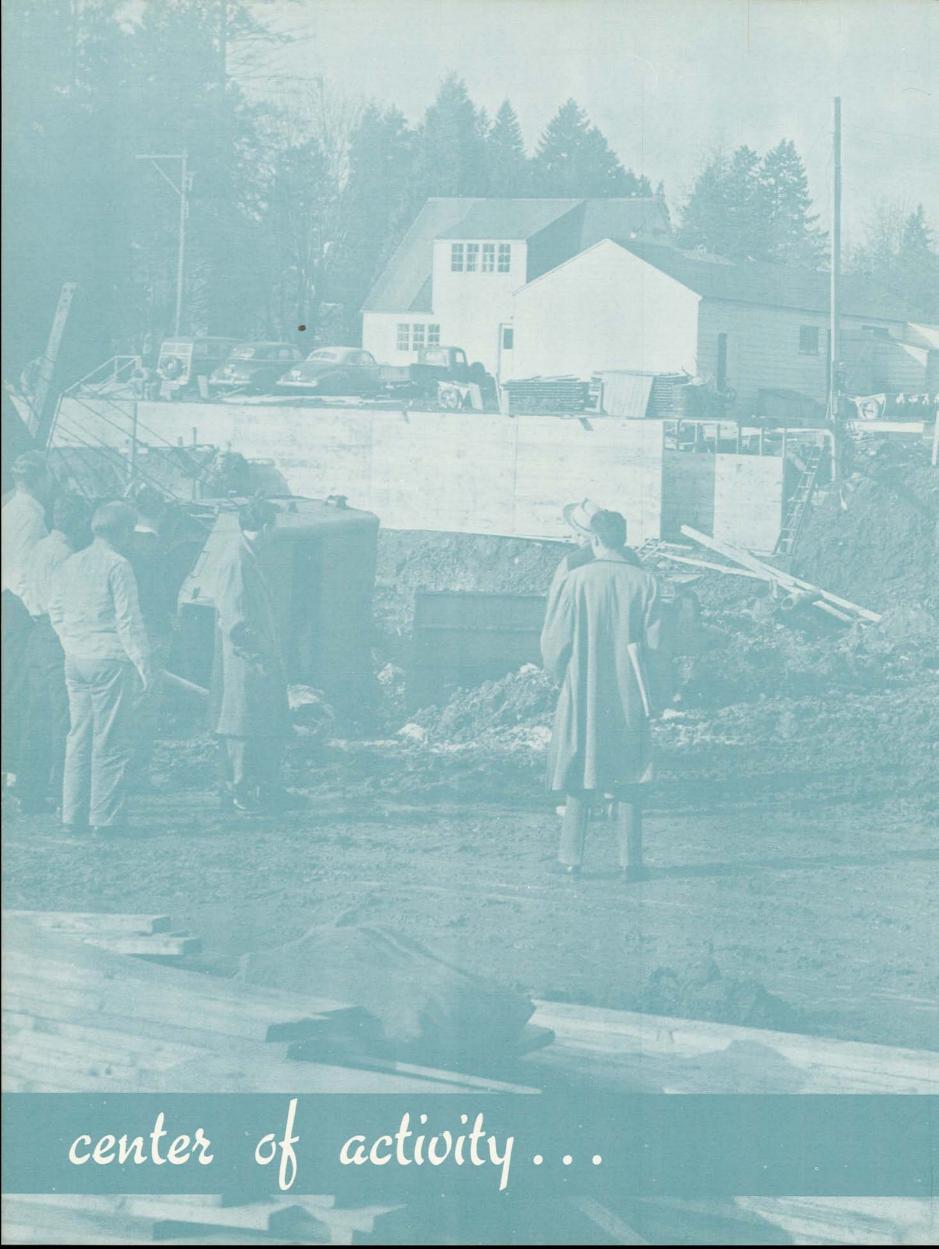

# The Student Union...

the future home of

Stunz Charity William West Ruth Willought eston Elizabeth Wrig

They swing their partners at an AWS get-together the first of fall term.

"THIS IS THE site of the Erb Memorial Building," slogan of a bill-board on the corner of 13th and University, has changed to: "Erb Memorial Union—Under Construction," symbolizing the fast-approaching reality of a 25-year dream.

Construction began early fall term on the huge project and is scheduled for completion winter term, 1950.

The building will contain a ballroom accommodating 1,000 couples, a cafeteria and soda fountain, student offices, lounges, lunchrooms, meeting rooms, alumni offices, a barber shop, US postoffice, the Browsing Room, music listening rooms, and new homes for Old Oregon and the Oregana. In the basement recreation area there will be eight bowling alleys, ten pool tables, and six ping-pong tables.