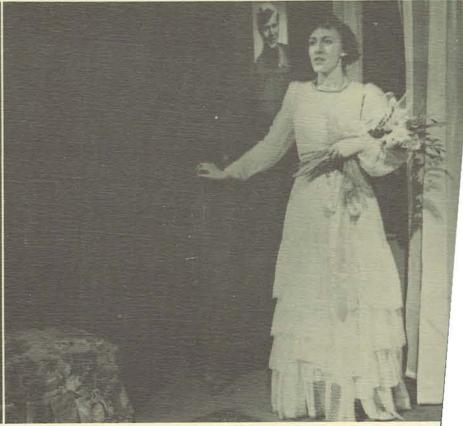

Laura is swept away by her dreams as she gently handles the favorite animal of her "Glass Menagerie" in the Tennessee Williams play. Mary Esther Brock brought Laura to life in the Ethel Sawyer Memorial Production of the 1948-49 season.

Amanda (Gerry Hettinger) carries a bouquet of jonquils and thinks of her youth in a party dress she wore when she was a girl in the South. The "play of memory" was directed by Horace W. Robinson and presented before the Northwest Drama Conference February 10, 11, and 12.