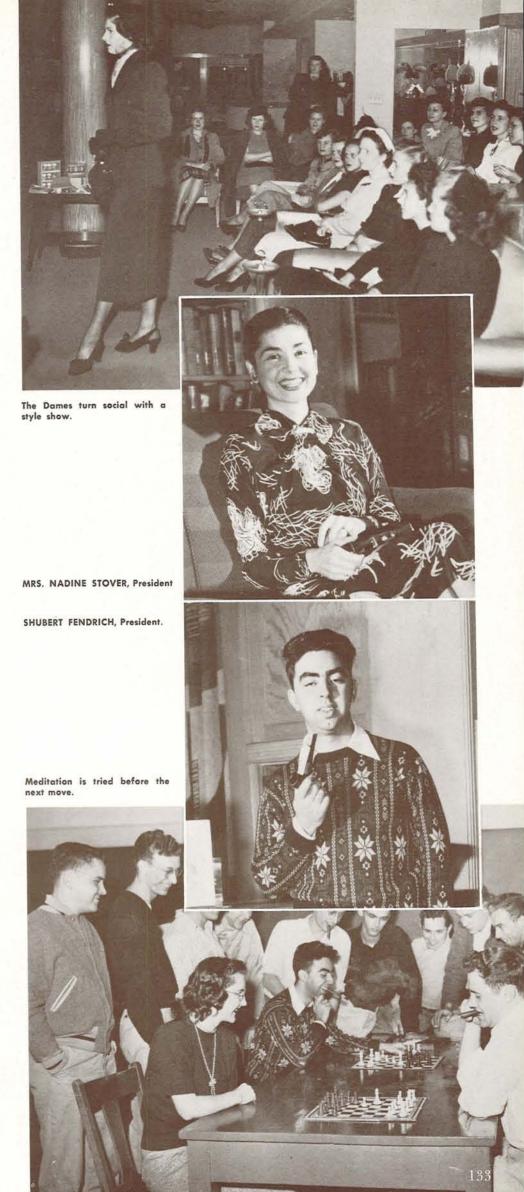

### **Dames Club**

UNIVERSITY DAMES, established at Oregon in 1945, is a unit of a national organization for student wives.

During the past year, UO Dames met in the lounge of the YMCA twice a month to discuss husbands, trailers, and classes. The second Tuesday of every month was devoted to business; a meeting held every fourth Tuesday was a social evening.

Dames' Christmas project was the sending of a large basket to a needy Eugene family. Later in the year, members took part in a style show held in a Eugene store.

As the organization has no required activities, members plan their own projects. President for 1948-49 was Nadine Stover.

### **Chess Club**

THE CHESS CLUB, in its third year, sponsored the Oregon chess team, one of the strongest organizations of its type in the state. This squad defeated Oregon State last fall by a score of 11 to 9, and lost to the Salem Chess Club by a half-game. 9½ to 8½, during winter term. A tournament with Pacific University and return matches with Oregon State and Salem were planned.

Catering to everyone from beginners to veterans of the royal game, the club had an active roster this year of more than 25 members, and helped increase interest in this activity.

Officers for the year were Shubert Fendrich, president; Wellington Smith, vice-president; Mary Havens, secretary-treasurer; and George Swift, tournament director.