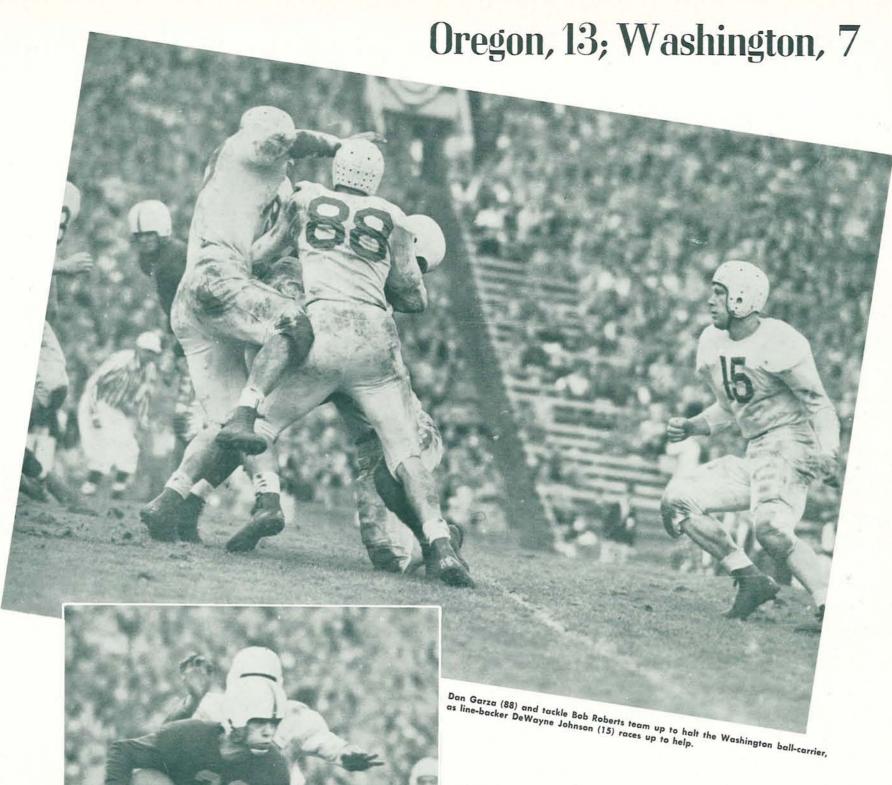

he two schools.





#### Oregon, 14; St. Mary's, 13

THE ST. MARY'S game was rated a breather on the Oregon schedule, but the Galloping Gaels came to Eugene determined to give the Ducks a rough afternoon, and they did just that before bowing 14 to 13 in the dying seconds of the game.

Oregon showed little of the offensive and defensive sharpness of the previous week. The Gaels drove 72 yards to a touchdown early in the second quarter but missed the conversion attempt.

Oregon rebounded quickly, when left halfback Johnny McKay dashed 37 yards to score and Chet Daniels kicked the extra point. The Gaels scored again in the third quarter and this time made the extra point. Still trailing with only three minutes to play, Oregon's defeat seemed certain when the Ducks got the ball on rights.





THE DUCKS traveled to Seattle expecting a tough game, and they got it. Seattle observers agreed that the Washington eleven played its best game of the year against the Webfoots. Husky Coach Howie Odell, bedridden all season, was watching his team in action for the first time, giving his gridders additional incentive to play well.

Oregon scored on the second play of the third quarter, after a fruitless first half. Norm Van Brocklin passed to right end Dick Wilkins for 27 yards and the touchdown. Wilkins had outrun the Husky defensemen to make a difficult catch in the end zone. Chet Daniels kicked the extra point.

In the fourth quarter Van Brocklin again hurled the ball into the end zone, this time to Dan Garza, for the second Duck tally, after crashing ground plays moved the pigskin to