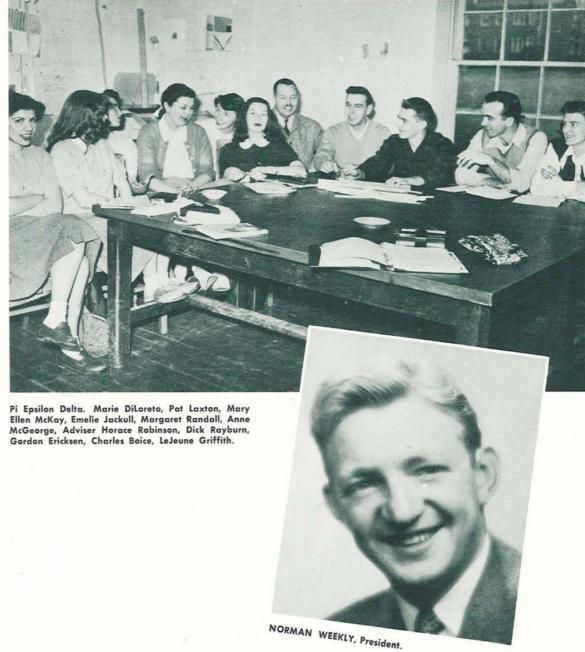

ollegiate drama honorary in the United States and accepts for membership those upper-classmen who have distinguished themselves in various dramatic activities.

Pi Epsilon Delta augments academic drama and work done by the Guild Theater. They opened the theater season with an informal dance and entertainment program for all students interested in drama. They initiated and maintained a Campus talent index throughout the year. In co-sponsorship with the Speech Department, Pi Epsilon Delta managed the Northwest Drama Conference in February. Also the group participated in various dramatic activities of an experimental nature and published the Guild Gazette.

Norman Weekly served as president during the year with Emelie Jackull as secretary-treasurer and Horace W. Robinson as faculty adviser.



# GLENN MORGAN, President. The IRC makes plans for the International Relations Conference in December.

#### International Relations Club

HIGHLIGHT of the year for the International Relations Club was the December 3-4 conference of IRCs of the Northwest, held at the University.

Membership in the club is open to all students having an interest in international relations. The Carnegie Endowment for International Peace sponsors the organization.

At the meetings talks on world problems, followed by group discussions, were given by persons well-qualified to present various phases of international relations.

Glenn Morgan headed the group this year, with Ed Van Natta vice-president and Celeste Giesecke secretary. Dr. Charles P. Schleicher was faculty adviser.

#### Pi Delta Phi

#### Les Th