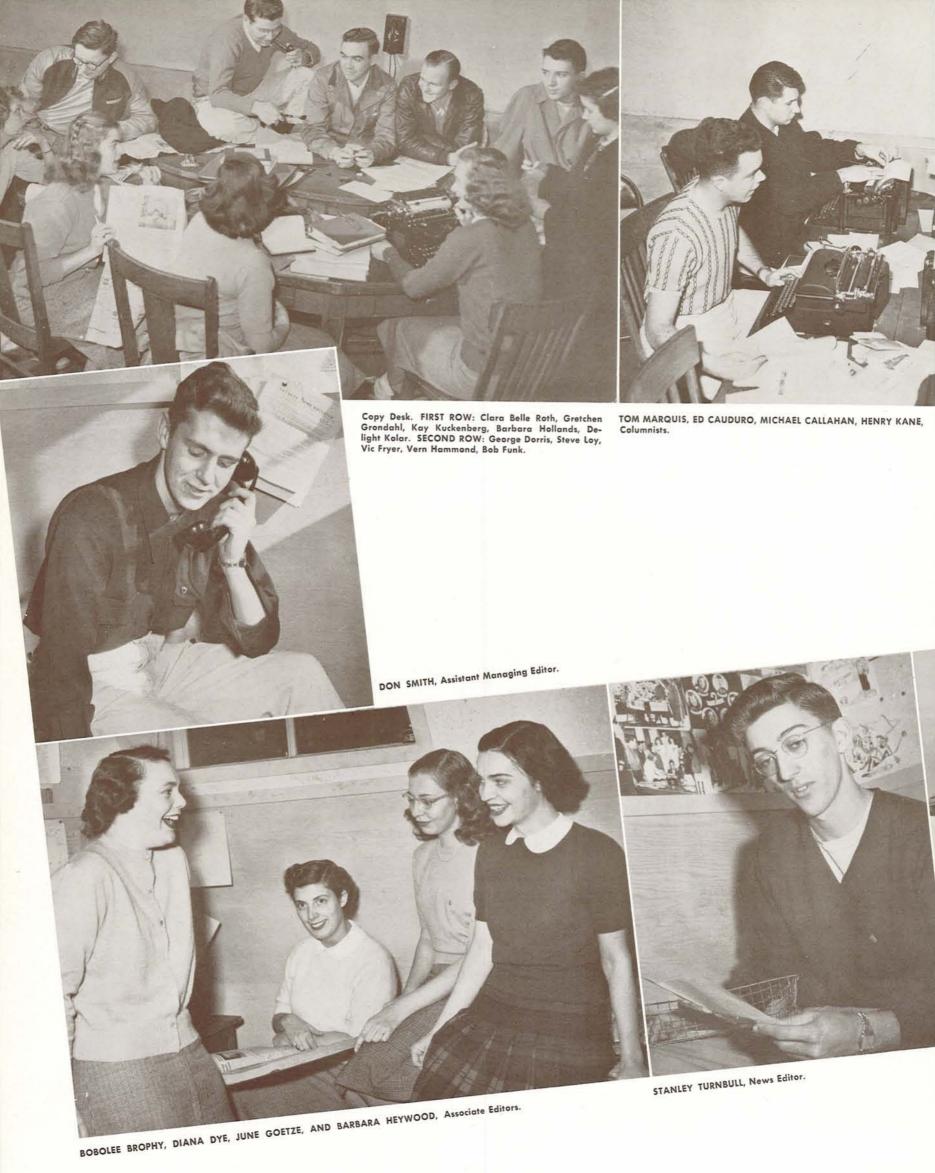

# **ASUO** Representatives

HENRY KINSELL, Senior Representative.

ED ANDERSON, Junior Representative.

STEVE BUTTON, Sophomore Representative.

OLGA YEVTICH, Senior Representative.

ART JOHNSON, Junior Representative.

KELLY FARRIS, Sophomore Representative.

John Chaney, President.

## Freshman Class

Bob Gitner, Vice-president.

Virginia Wright, Secretary.

Shirley Hillard, Treasurer.

# Sophomore Class

Herb Nill, President.

Joanne Fitzmaurice, Secretary Fall Term.

Don Cairns, Vice-president Fall Term.

Malcolm MacGregor, President Winter Term.

# Junior Class

Bob Weber, Vice-president Winter Term.

Sally Waller, Secretary.

Sue Michel, Treasurer.

# **Senior Class**

Robin Arkley, President.

Janet Beigal, Secretary.

Hans Wold, Vice-president.