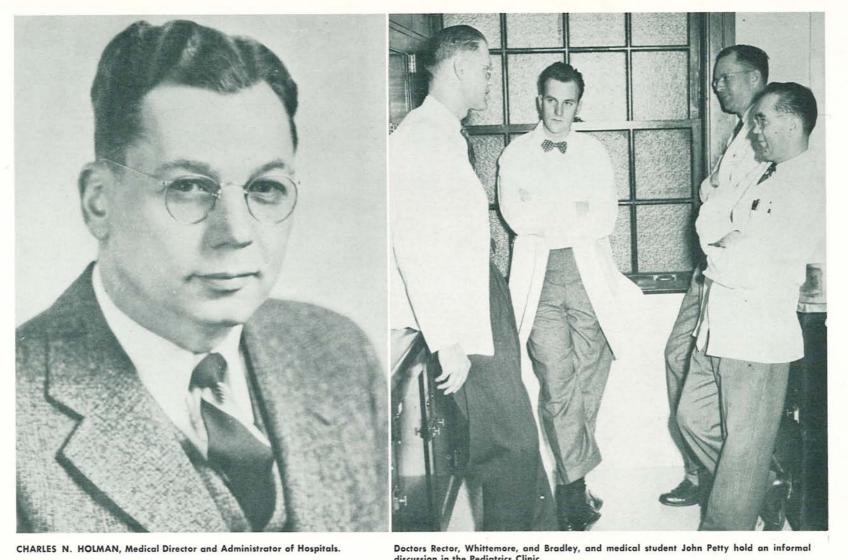

rns its activities to stimulate interest in subjects pertaining to medicine. These include discussions with local physicians serving as guest speakers. This year the annual stag picnic was held for science professors of the University.

Asklepiads was founded on the Oregon Campus in 1929. It chooses members each year during the Junior Weekend All-Campus Luncheon, as old members dressed in white robes and masks march through the group. Membership is based on scholarship and character and requisites of the University of Oregon Medical School.

Officers for the year were: Lynn Hamilton, president; Kenneth McKenzie, vicepresident; and Arthur Matsuda, secretarytreasurer. Faculty adviser was R. R. Huestis.



The Rh Factor is discussed at a meeting of Asklepiads and guests.

# Medical School





discussion in the Pediatrics Clinic.



Doctor of Medicine.

SEVENTY-FIVE new students entered the University of Oregon Medical School during 1948-49, filling the prepared for the coveted degree of laboratories, classrooms, and wards of the Portland institution as they prepared for the coveted degree of New students found that competition is a prime element in Medical School life; it is of vital importance that whose with thorough medical knowledge and a healthy mental attitude be graduated into the profession. New students found that competition is a prime element in Medical School lite; it is of vital importance to Students studied for entrance into one of the three basic branches of medicine—teaching, research, or the ca

Students studied for entrance into one of the three basic branc