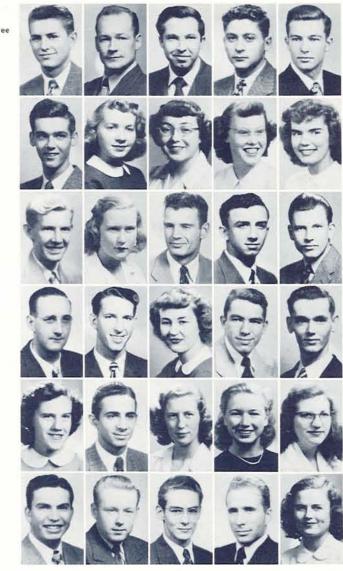

Representation of Campus organizations was through the ISA Senate, with senators selected from dormitories and coops, and class representatives from offcampus students.

Officers were Bob Davis, president, and Bob Henderson, vice-president.

Crowds appear early at an ISA mixer.

Organizational Committee William Bader Ralph Bright Robert Cronshey Herbert Kariel Robert Kimble

Francis Linklater Lois Sharkey Dotty June Sorg Betty Tennant Senators Shirley Anderson