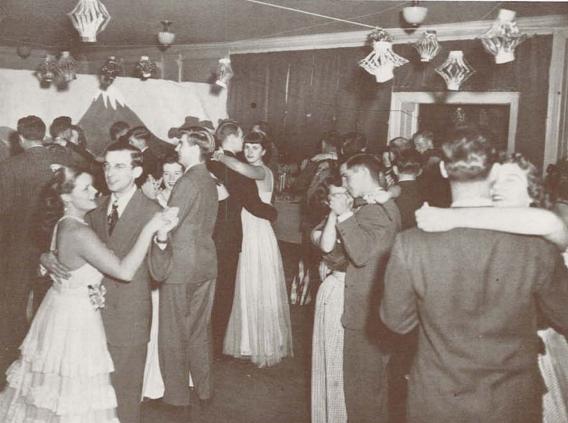

## Senior Ball

Wally Heider and his Orchestra play for the Senior Ball. Special feature was vocalist Polly Pritchard.