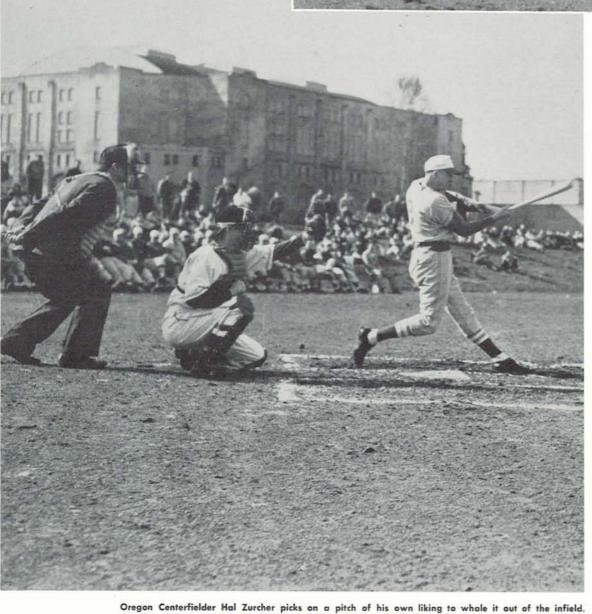

Other qualifying seniors were chosen for membership during spring term.

Edwin Allen Robert Allen William Barnum John Gilbertson