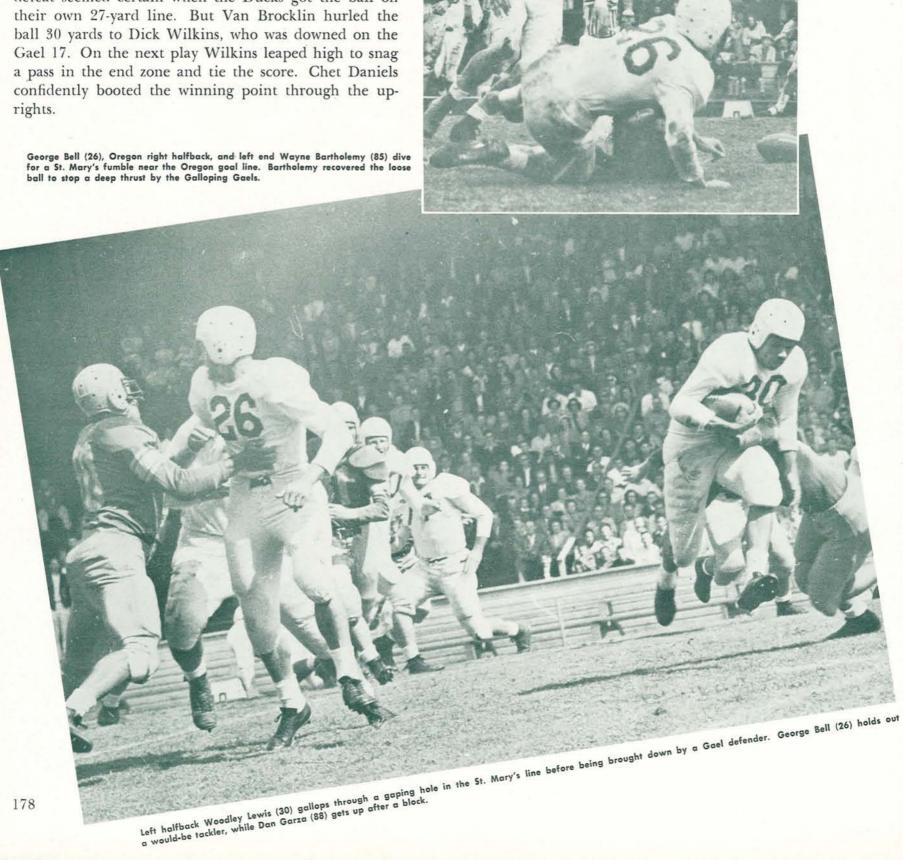

the two schools.





#### Oregon, 14; St. Mary's, 13

THE ST. MARY'S game was rated a breather on the Oregon schedule, but the Galloping Gaels came to Eugene determined to give the Ducks a rough afternoon, and they did just that before bowing 14 to 13 in the dying seconds of the game.

Oregon showed little of the offensive and defensive sharpness of the previous week. The Gaels drove 72 yards to a touchdown early in the second quarter but missed the conversion attempt.

Oregon rebounded quickly, when left halfback Johnny McKay dashed 37 yards to score and Chet Daniels kicked the extra point. The Gaels scored again in the third quarter and this time made the extra point. Still trailing with only three minutes to play, Oregon's defeat seemed certain when the Ducks got the ball on rights.





THE DUCKS traveled to Seattle expecting a tough game, and they got it. Seattle observers agreed that the Washington eleven played its best game of the year against the Webfoots. Husky Coach Howie Odell, bedridden all season, was watching his team in action for the first time, giving his gridders additional incentive to play well.

Oregon scored on the second play of the third quarter, after a fruitless first half. Norm Van Brocklin passed to right end Dick Wilkins for 27 yards and the touchdown. Wilkins had outrun the Husky defensemen to make a difficult catch in the end zone. Chet Daniels kicked the extra point.

In the fourth quarter Van Brocklin again hurled the ball into the end zone, this time to Dan Garza, for the second Duck tally, after crashing ground plays moved the pigskin t