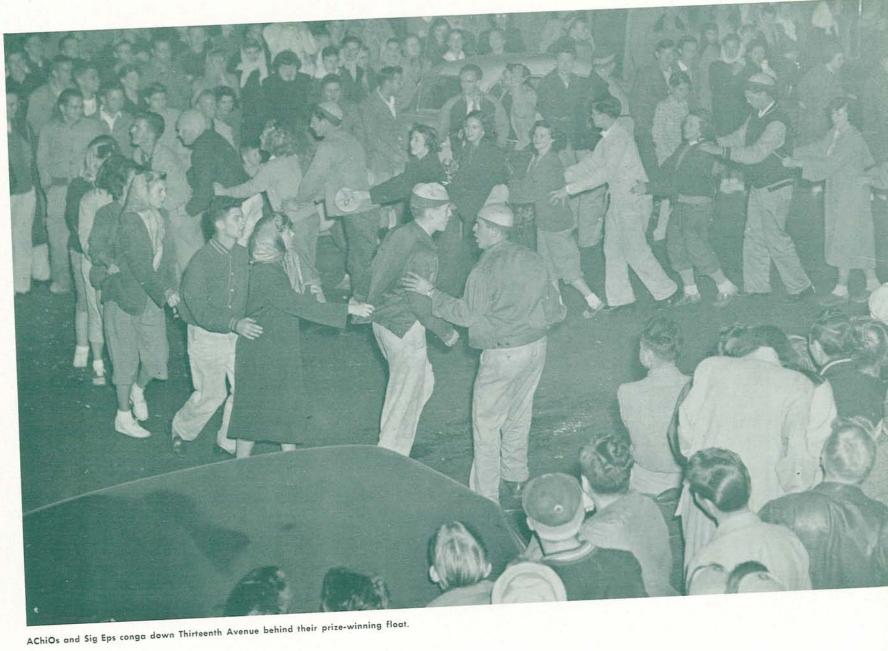

shut out any of its ear-splitting enthusiasm. Loudest houses of 1948 proved to be Sigma Phi Epsilon and Alpha Chi Omega.

A cooperative bonfire that didn't burn until rally time blazed a background for yells after the parade. It was touched off by Jane Hull, Homecoming Hostess from the Kappa Kappa Gamma house. When the fire and yells died down, the crowd pushed into McArthur Court for a smooth-running minstrel show.

Here Bob Don, Homecoming chairman, announced that Ann Judson house and the Phi Kappa Psis were trophy winners for house decorations that cleverly capitalized on the theme, "A New Look at Oregon."

Alumni of Order of the O added their Homecoming look with a pre-kickoff parade in the stadium Saturday afternoon. Not to be outdone by these former Oregon athletes, the Duck team entertained with a 33 to 7 win over Washington State College. Coach Jim Aiken left the field on the shoulders of his team after the closing gun. Another unusual exit was made by one of the rally girls who sprained her ankle and departed in an ambulance.

A double dose of music was the next big item after the Hayward Field fun. Benny Carter's "hot" orchestra and Dick Day's "smooth" one played alternately for the crowd in McArthur Court. Dancers nearly trampled each other reaching for a barrage of balloons that was dropped from the ceiling at 11 p.m.

Three hundred lucky women, probably those with the tallest escorts, took balloons home as souvenirs of October 22, 23, and 24-fall term's liveliest weekend.

Sirens on the Theta Chi-Orides float shriek their loudest while passing the judges' stand in the Side.