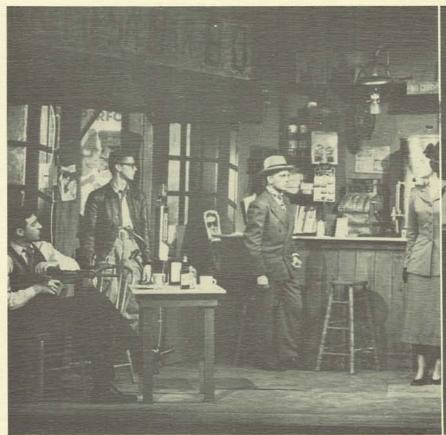

#### **Petrified Forest**

While Mr. and Mrs. Chisholm (Alan Button and Peggy Randall) battle it out in "The Petrified Forest," gangster Duke Mantee (Norman Weekly) and a communist telegraph linesman (Don Smith) watch. Setting for the first production of the 1948-49 season was by technical director William Schlosser.

Squire and Gabby (Lewis Vogler and Louise Clouston) admit their love in "The Petrified Forest" as the police attack Duke Mantee (Norman Weekly, left) and his gang who have used the Black Mesa Bar B-Q as their meeting place. Boze Hertzslinger (Clifton James, center) jealously watches Squire and Gabby. The Robert Sherwood drama of the 30s was directed by Horace W. Robinson.