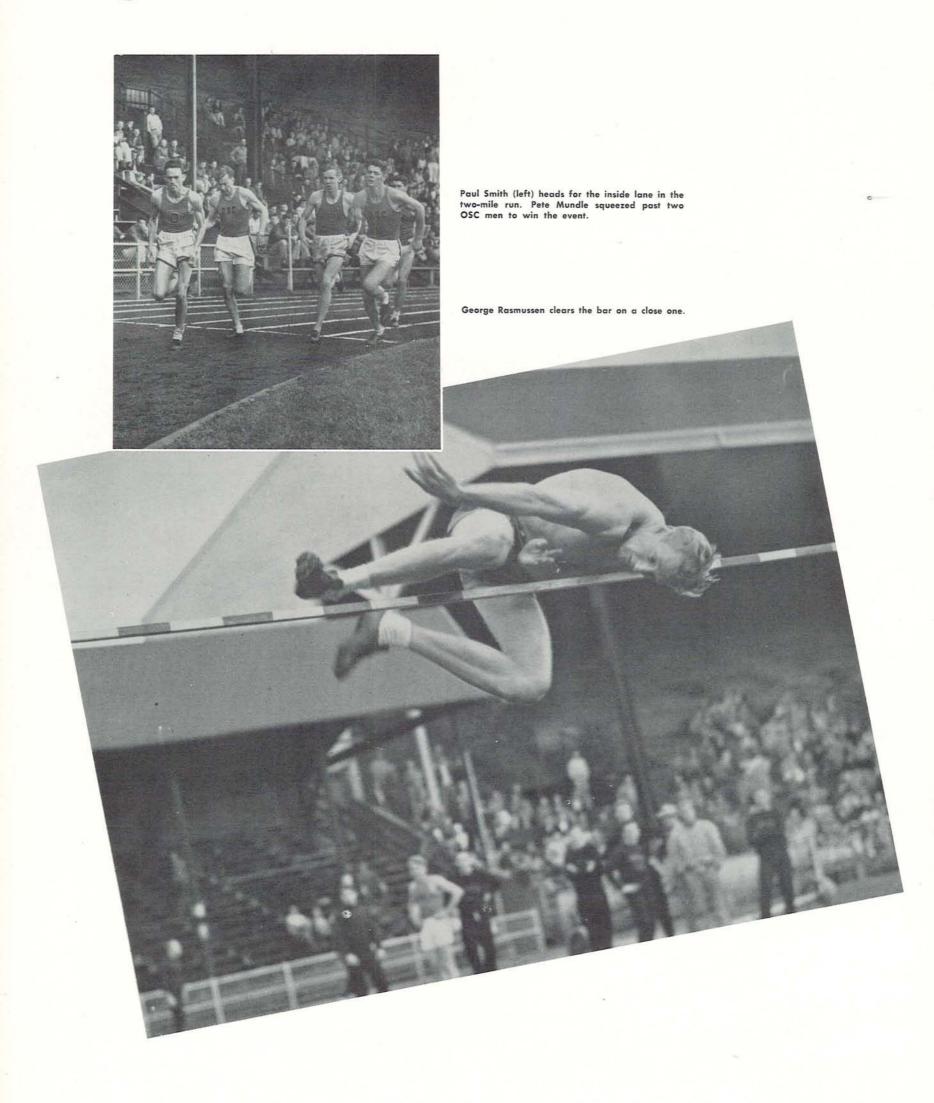

Officers were Nancy Peterson, president; Bobolee Brophy, vice-president; Olga Yevtich, secretary; Jordis Benke, treasurer; June Goetze, editor; and Ann Woodworth, historian.