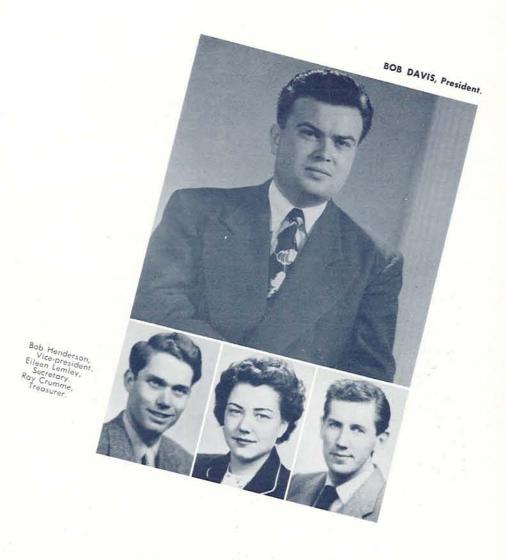

Jerry Sorenson John Tennant Roy Waters Max West Phoda Williams

BEVERLY PITMAN, President.

All eyes turn as Auctioneer Mike Mitchell points out the buyer of the used raincoat.

MARTHA PIPER, Reporter.

## **AWS Congress**

Donna Mary Brennan Joanne Frydenlund Heien Gatewood

Betty Horand Joan Mimnaugh Jackie Moore

Barbara Murph Jeanette Myers Barbara Ness

hy Estelle Nord s Audrie Rose Velma Snell

Greta Stun. Emily West Lou Westor

Officers were Nancy Peterson, president; Bobolee Brophy, vice-president; Olga Yevtich, secretary; Jordis Benke, treasurer; June Goetze, editor; and Ann Woodworth, historian.