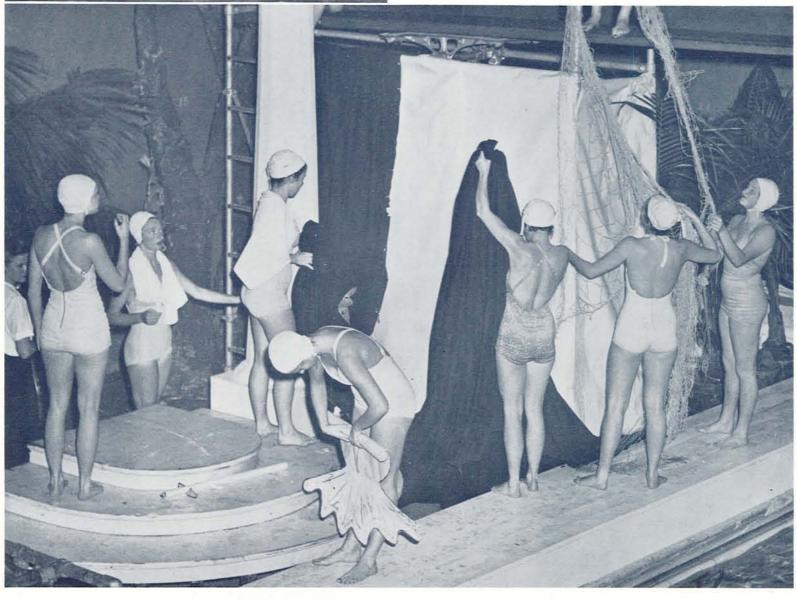

### **Amphibians**

REEK FANTASY" was the title of this year's Amphibian water pageant. Usually presented as a part of Junior Weekend, the swimming honorary gave the pageant fall term to permit a greater attendance. For the first time, two performances were held to accommodate all those wishing to attend. Funds from these performances were to finance costumes and settings for future productions.

Officers were Birdella Ball, president; Harriet Minot, vice-president; Dixie Sheldon, secretary-treasurer; and Joan Carr, publicity.

"Grecian Fantasy" features many group formations and precision swimming.

Amphibians put up scenery for their annual pageant.

Hockey Club members learn some new techniques.