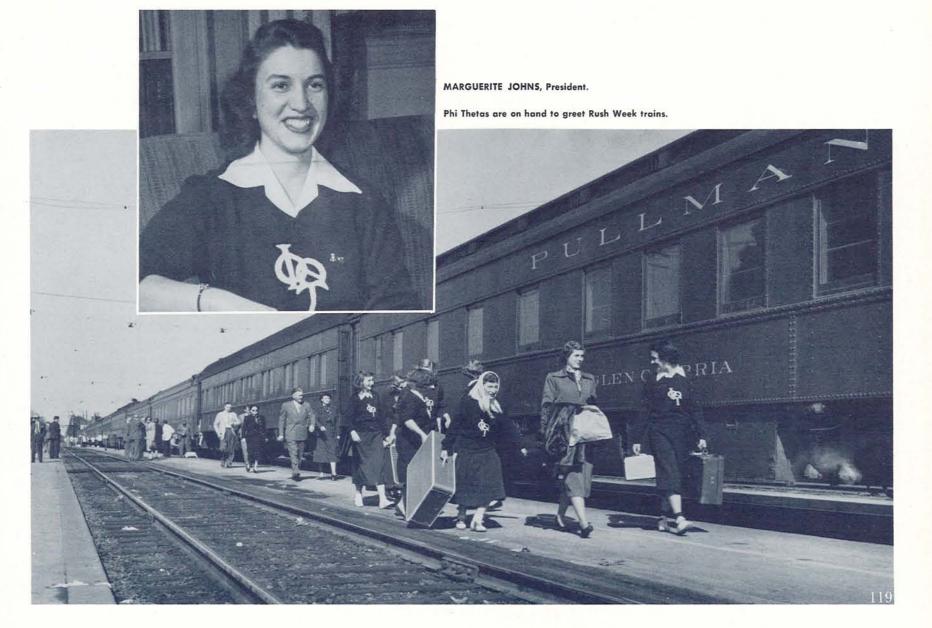

### Phi Theta Upsilon

BEFORE SCHOOL started Phi Theta Upsilon found work to do, assisting at the annual Oregon Picnic at Jantzen Beach in Portland. It began fall term by helping during Rush Week.

The twenty members of the junior women's service honorary showed the typical Phi Theta spirit at a reunion luncheon they gave for past members.

Marguerite Johns presided this year. with Joanne Frydenlund, vice-president; Margaret Harrison, secretary; Jeannine Macaulay, treasurer; Helen Sherman, reporter; and Mary Stadelman, custodian. Mildred Chetty Louise Clouston Joanne Frydenlund Margaret Harrison