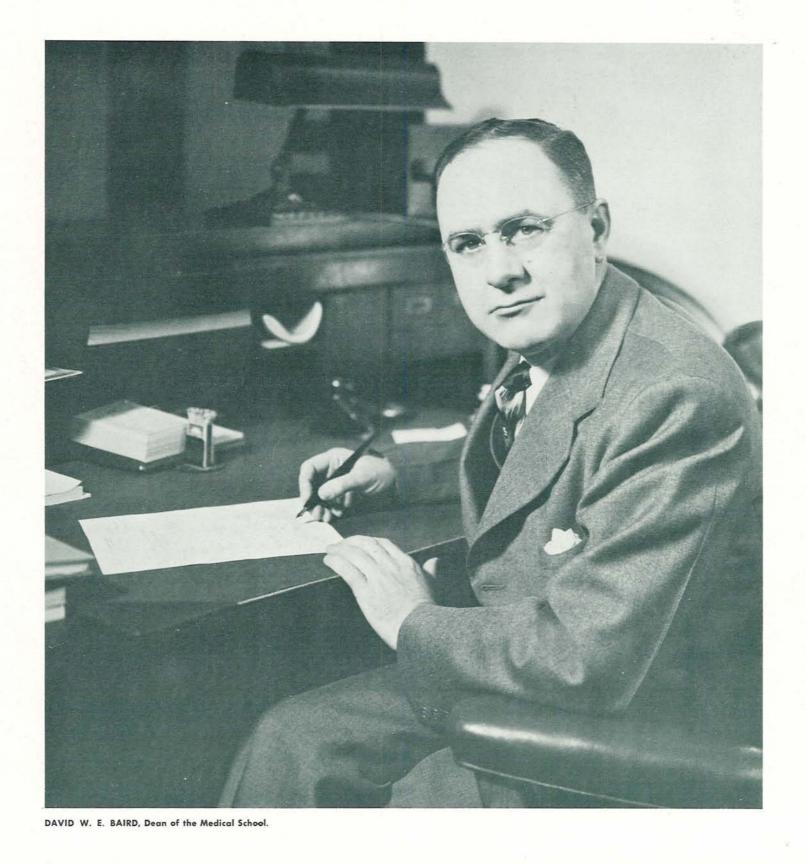

terns its activities to stimulate interest in subjects pertaining to medicine. These include discussions with local physicians serving as guest speakers. This year the annual stag picnic was held for science professors of the University.

Asklepiads was founded on the Oregon Campus in 1929. It chooses members each year during the Junior Weekend All-Campus Luncheon, as old members dressed in white robes and masks march through the group. Membership is based on scholarship and character and requisites of the University of Oregon Medical School.

Officers for the year were: Lynn Hamilton, president; Kenneth McKenzie, vicepresident; and Arthur Matsuda, secretarytreasurer. Faculty adviser was R. R. Huestis.



The Rh Factor is discussed at a meeting of Asklepiads and guests.

# Medical School





discussion in the Pediatrics Clinic.



Doctor of Medicine.

SEVENTY-FIVE new students entered the University of Oregon Medical School during 1948-49, filling the prepared for the coveted degree of laboratories, classrooms, and wards of the Portland institution as they prepared for the coveted degree of New students found that competition is a prime element in Medical School life; it is of vital importance that whose with thorough medical knowledge and a healthy mental attitude be graduated into the profession. New students found that competition is a prime element in Medical School lite; it is of vital importance to Students studied for entrance into one of the three basic branches of medicine—teaching, research, or the ca

Students studied for entrance into one of the three basic bra