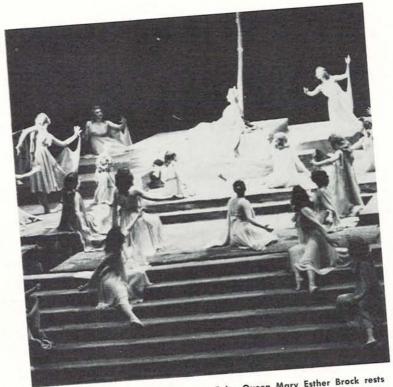

Weary of traveling through the forest, Fairy Queen Mary Esther Brock rests while the fairy court blends singing and dancing for her entertainment.

Dick Rayburn as Theseus offers his love to captive Hippolyta, Queen of the Amazons, played by Diane Barnhart.