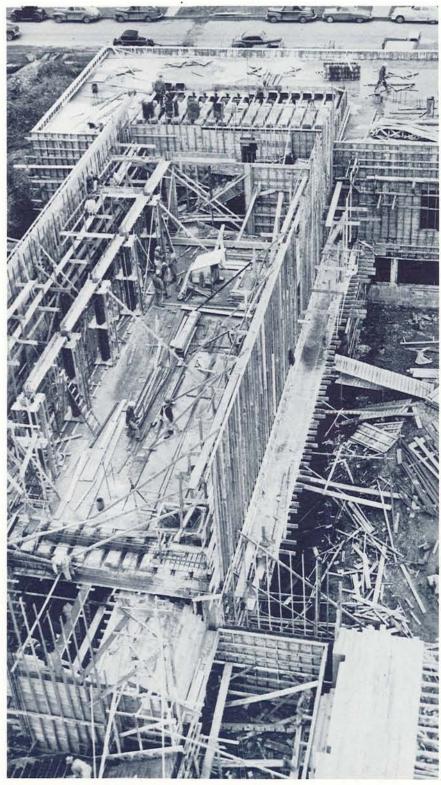

Stunz Charity William West Ruth Willought eston Elizabeth Wrig

They swing their partners at an AWS get-together the first of fall term.

"THIS IS THE site of the Erb Memorial Building," slogan of a bill-board on the corner of 13th and University, has changed to: "Erb Memorial Union—Under Construction," symbolizing the fast-approaching reality of a 25-year dream.

Construction began early fall term on the huge project and is scheduled for completion winter term, 1950.

The building will contain a ballroom accommodating 1,000 couples, a cafeteria and soda fountain, student offices, lounges, lunchrooms, meeting rooms, alumni offices, a barber shop, US postoffice, the Browsing Room, music listening rooms, and new homes for Old Oregon and the Oregana. In the basement recreation area there will be eight bowling alleys, ten pool tables, and six ping-pong tables.

### **Student Union**

Construction proceeds rapidly on the Erb Memorial Union.