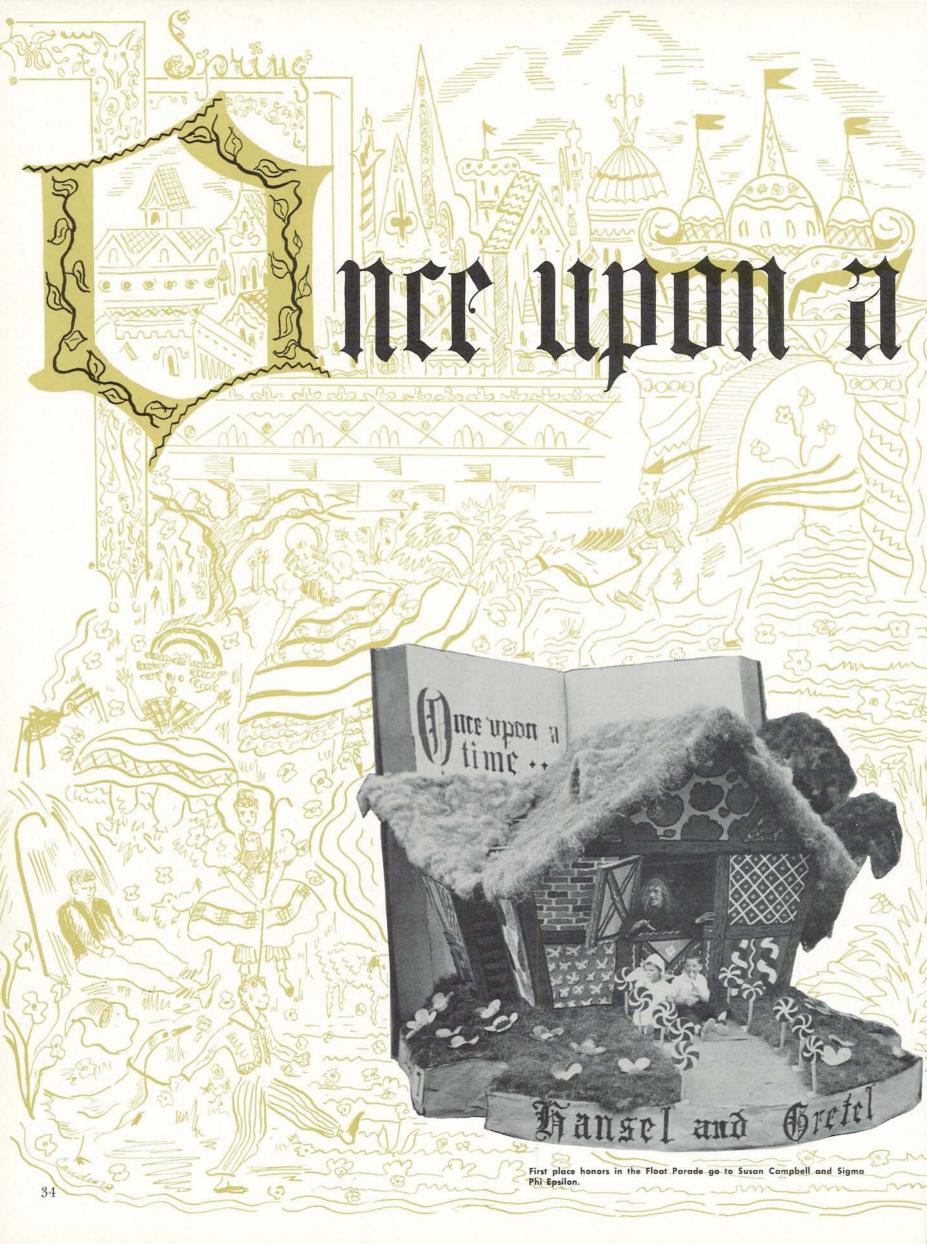

Make-believe favorites from 26 stories came to life Saturday afternoon in the Float Parade. A coed witch leering out of her gingerbread house from Hansel and Gretel won the trophies for Susan Campbell and Sigma Phi Epsilon.

The stairway proves attractive to tired dancers during intermission.

Intermission includes Druids tapping. Mike Mitchell receives congratulations from Don Pinkerton and Joe Conroy.

The Sigma Phi Epsilon-Susan Campbell float takes top honors. Mo Thomas presents the cup to Sig Ep Jim Snell.