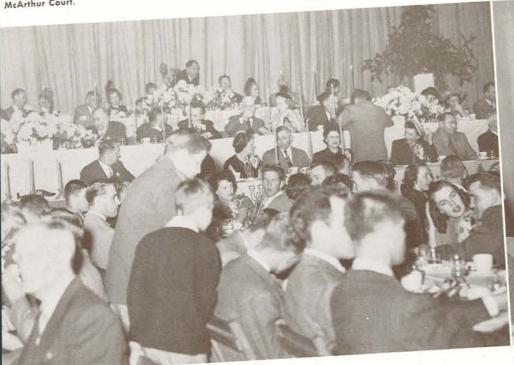

Team members are introduced. Brad Ecklund cannot conceal his disappointment at loss of the Rose Bowl bid.

Fifteen hundred people attend the Football Banquet honoring the 1948 team, held December 7 at McArthur Court.