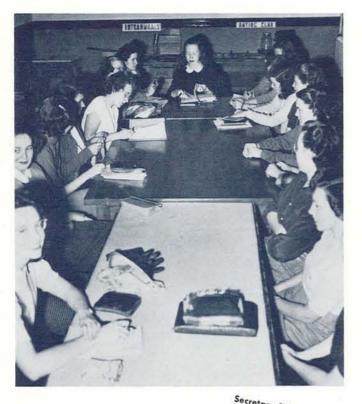

### WAA

PAT MOUNTS, Vice-president.

SHIRLEY BAKER, Secretary.

MARY STADELMAN, Treasurer.

BONNIE GIENGER, Sergeant-at-arms.

THE WOMEN'S ATHLETIC ASSOCIATION carried on a varied sports program during the year with volleyball and badminton intramurals leading the activities fall term, and swimming and basketball holding the spotlight winter term. A trophy was awarded at the end of the year to the house showing the best all-around participation in intramural sports.

This year's WAA officers were: president, Betty Jean McCourry; vice-president, Pat Mounts; secretary, Shirley Baker; treasurer, Mary Stadelman; sergeant-at-arms, Bonnie Gienger; custodian, Billijean Riethmiller; head of sports, Janice Neely; and publicity, Anne Goodman.