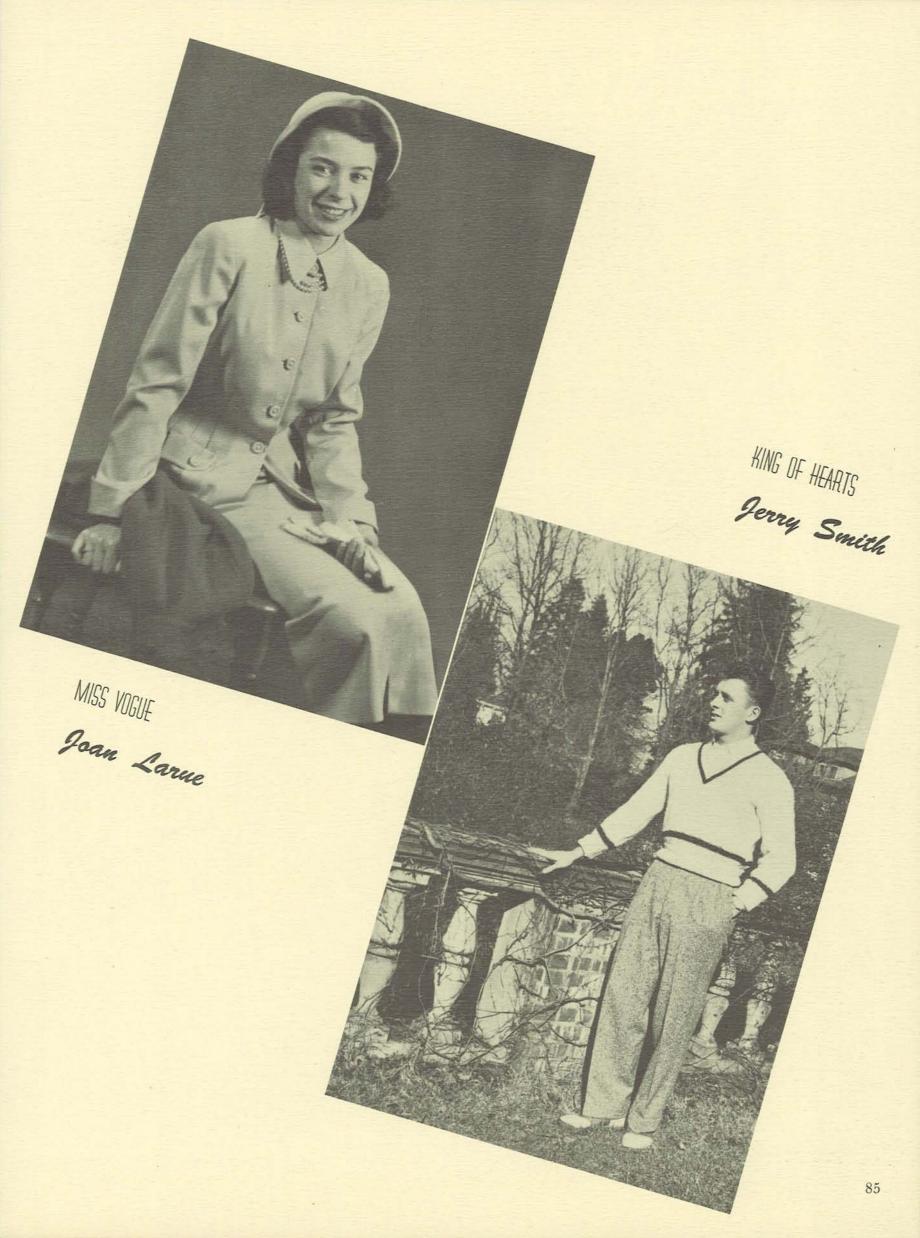

### International Festival 80

Personalities

JUNIOR WEEKEND QUEEN

Nancy Swem

HOMECOMING QUEEN

Jane Hull

MISS OREGANA

Ann Fenwick

JOE COLLEGE AND BETTY COED

Bill Gaffney and Penny Singleton

ALL-AMERICAN CAMPUS QUEEN

Jo Anne Amorde

MORTAR BOARD'S 'IDEAL HUSBAND' Ralph Johnson

DADS' DAY HOSTESS

Pat Chase

LITTLE COLONEL

Lois Heagle

SWEETHEART OF SIGMA CHI Joan Nelson

MOONLIGHT GIRL OF PHI SIGMA KAPPA Leona Anderson

The violins have a workout at an Orchestra practice session.

The Orchestra rehearses, under Dr. Cykler's baton, their "Messiah" music.

King of Hearts Jerry Smith and Glenna Hurst finish their last dance before his official dunking.

A couple inspects the decorations before leaving for the next house. Houses holding the Hop this year were Chi Omega, Susan Campbell, Delta Gamma, Alpha Chi Omega, and Kappa Kappa Gamma.