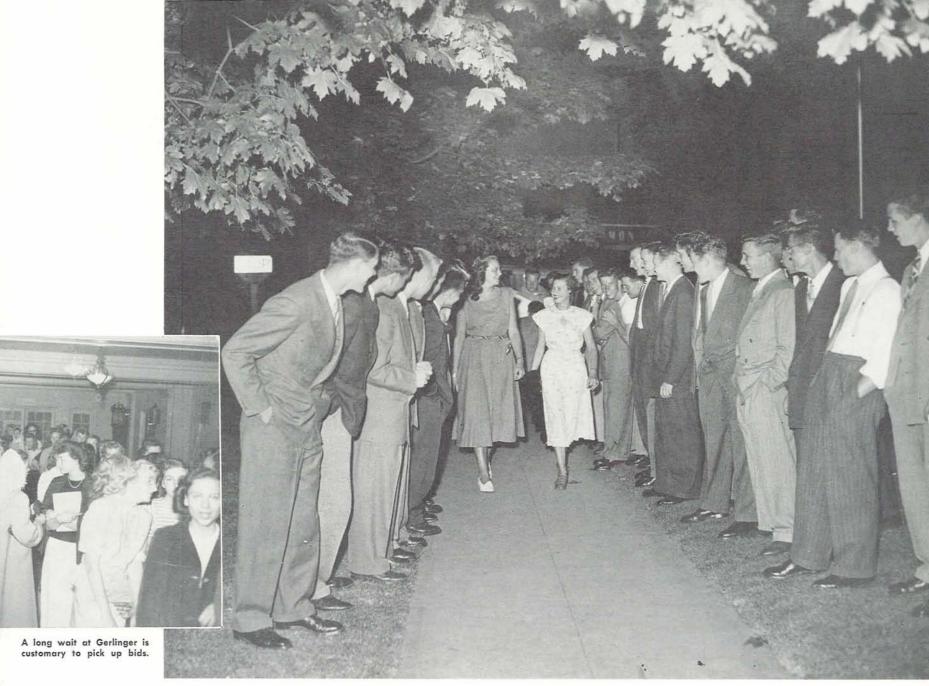

f the dormitories as it had done the year before. Also like the preceding year, the Greek houses pledged enough new members to fill their quotas.

Dormitories bulged with about nine hundred men and four hundred women, which was more than capacity. Residents were waiting for next year when the five-story women's dorm should be completed. This largest addition to Oregon housing developed rapidly during the year. It was planned to hold 333 women. Some of them will empty their half of John Straub Hall, again leaving it completely for men.



Trailer-vets are still a common sight, though their ranks are depleting.





The dining room at the vets dorm still feeds hundreds daily.





Sig Eps and guests get acquainted.



The day's dates receive an early-morning scrutinization.

## Rush Week





The Sigma Chis show rushees a couple of graduates come home.



Sigma Nu, Intramural Football Champions. FIRST ROW: Ed Dick, John Kovenz, Duff Kimsey, Herb Luck, Bob Anderson, Jim Bartelt. SECOND ROW: Hal Torkelson, Bill Fleming, Joe Matthews, Roger Dick, Elwood Herbert.

INTRAMURAL SPORTS received more emphasis than ever during the past year, and intense competition was evident in every league that participated in the seven sports offered.

Sigma Alpha Epsilon captured the softball championship finally, between showers, in a torrid battle with the Kappa Sigma nine. The SAEs squeezed out a 6 to 5 victory over the Kappa Sigs, in an overtime game. In the last half of the seventh inning SAE deadlocked the Kappa Sigs 5 to 5, forcing the game into an extra inning. In the last half of the eigh