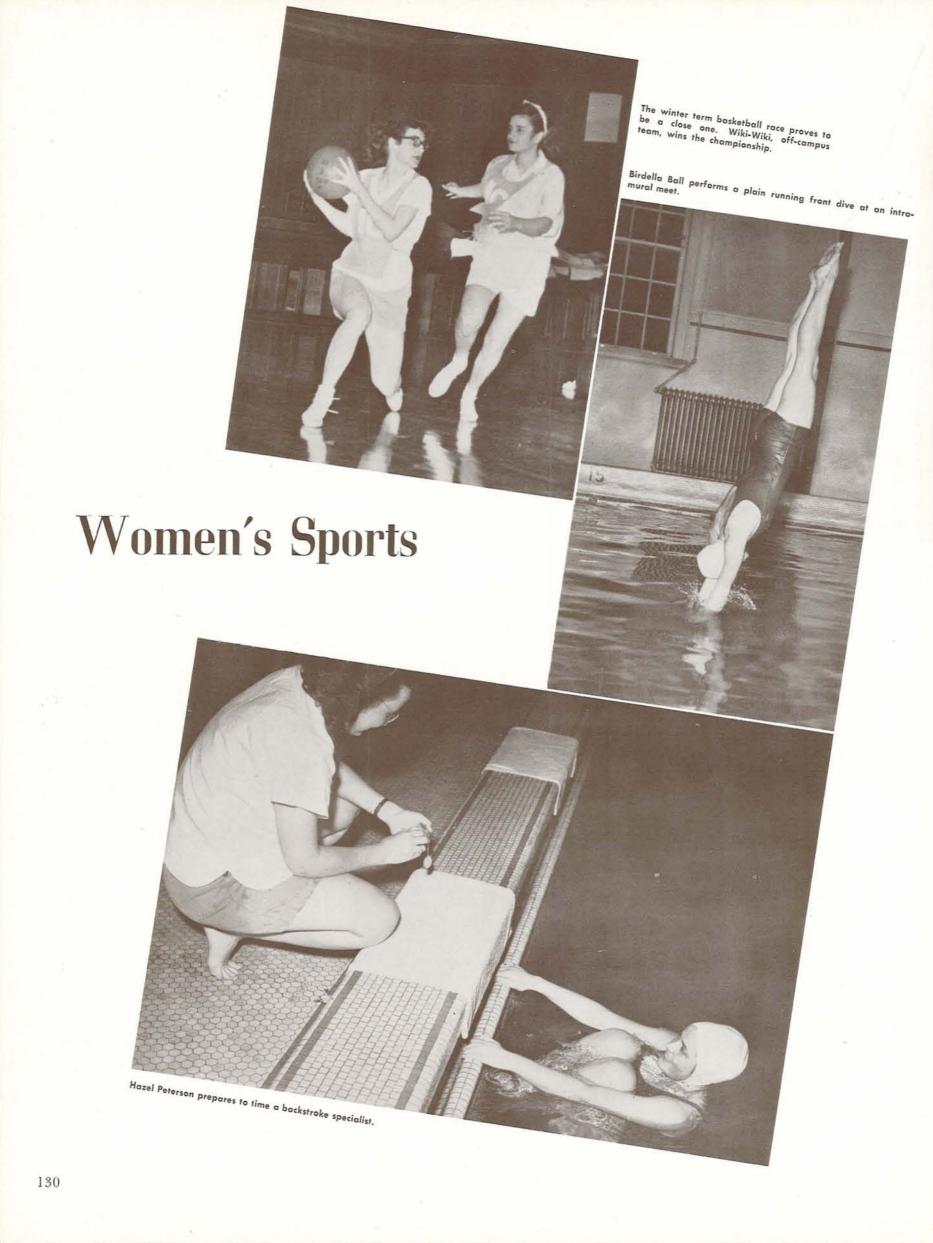

### WAA

PAT MOUNTS, Vice-president.

SHIRLEY BAKER, Secretary.

MARY STADELMAN, Treasurer.

BONNIE GIENGER, Sergeant-at-arms.

THE WOMEN'S ATHLETIC ASSOCIATION carried on a varied sports program during the year with volleyball and badminton intramurals leading the activities fall term, and swimming and basketball holding the spotlight winter term. A trophy was awarded at the end of the year to the house showing the best all-around participation in intramural sports.