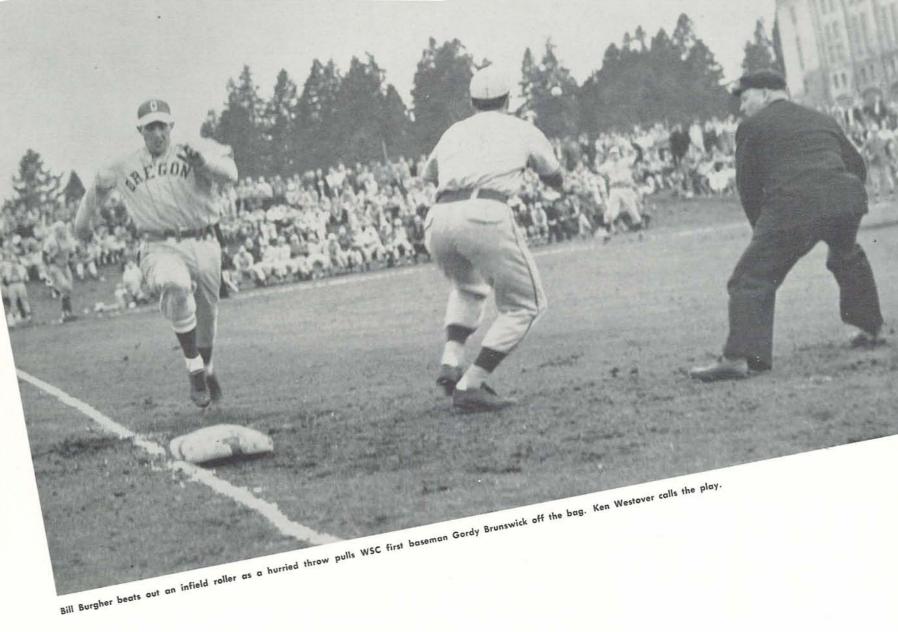

game.

Rifle-armed catcher Bill Burgher signs with the Portland Beavers as a result of his steady performances with the Ducks.

#### NON-CONFERENCE

| Lewis and Clark | 7 | OREGON | 9  |
|-----------------|---|--------|----|
| Portland        | 5 | OREGON | 11 |
| Portland        | 7 | OREGON | 3  |



## Oregon State Series

"But it was this way" as Coach Don Kirsch protests a decision to Umpires Ken Westover and Gus Hankey. Dick Bartle shows an interest in the proceedings while Oregon State Catcher Frank Roelandt pays little attention.

A stretch catch by OSC first baseman Bob Christianson, and Walt Kirsch of the Webfoots is out by a step at first.



## Washington State Series



Walt Kirsch levels lustily on a pitch, while Cougar catcher Johnson waits for a ball which never arrives.



### Washington Series



### Idaho Series



Idaho players Billy Williams and Don Fodrea and Coach Chuck Finley attempt to distract Umpire Westover from his duty, while Duck Coach Don Kirsch goes out to check on happenings.



Johnny Kovenz digs in for first base as Vandal Dexter Linck awaits a throw from pitcher Don Fodrea.

### Lewis and Clark Series



Who's on first? An unidentified Oregon baserunner is safe as a pickoff throw from the Lewis and Clark pitcher arrives late.



## Track

REGON'S TRACK TEAM, hounded by bad luck, failed to win a single meeting during the rain-drenched 1948 season, finishing fourth in Northern Division competitions.

Downpours of rain delayed practices for three weeks. A flooded Vandal track resulted in the cancellation of the first meet against Idaho at