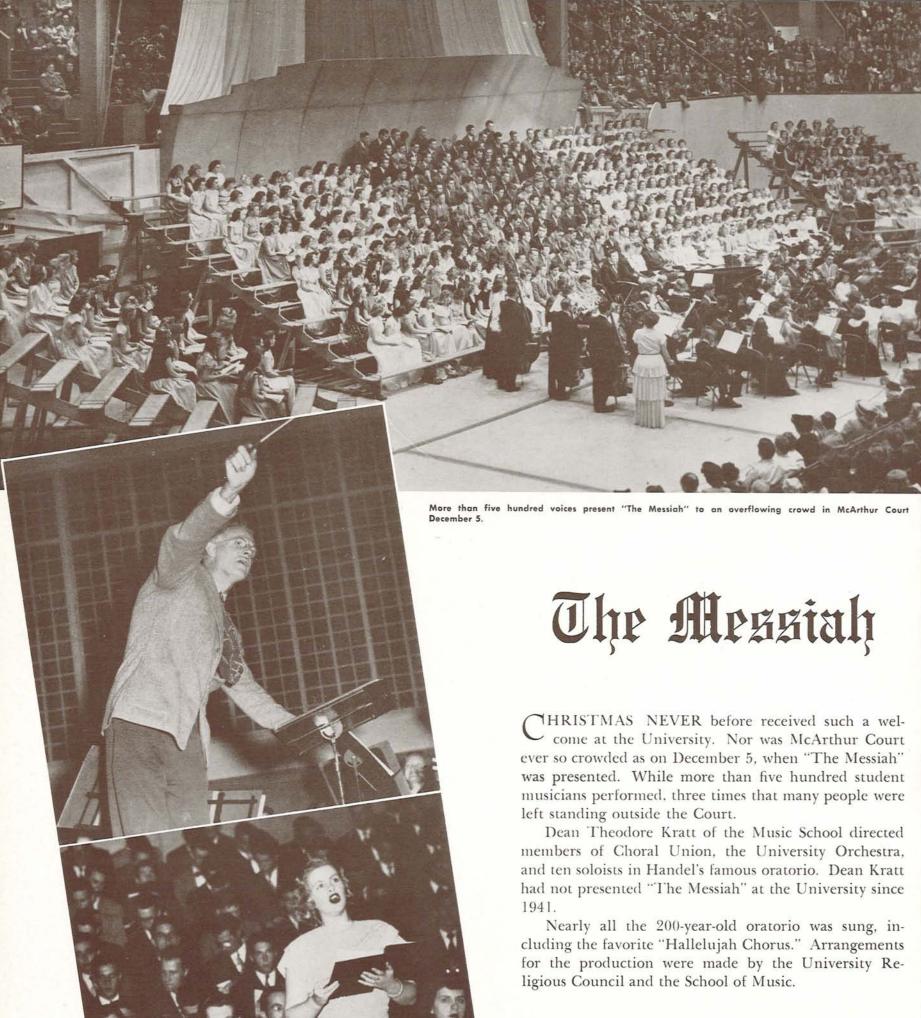

66

Dean Theodore Kratt directs the University Orchestra in a pre-concert practice session.

Contralto Lucille Olson, one of ten soloists, sings the air, "O thou that tellest good tidings."

### **Dances**

The Delts and guests take time out for refreshments.

The Oriental atmosphere prevails at Hendricks' "Chinese Fantasy."

Eugene Gleemen, under the direction of Dr. Theodore Kratt, appear during Religious Evaluation Week on October 10, singing several hymns at the opening service.

### **Orchestra**

A CCOMPANYING five hundred voices, the University Symphony Orchestra performed Handel's oratorio "The Messiah" fall term, in one of the largest productions undertaken by the School of Music.

Dr. Edmund Cykler, associate professor of musicology, in his second year as conductor, led the group in several successful concerts during the year. A program of eighteenth century music was given fall term, members traveled to Portland winter term to play at Benson High School, and a presentation of student soloists, including Thad Elvigion, Sylvia Killman, and Jack Witter, was heard in the spring.

Sponsoring projects to encourage deeper religious thinking and vital social action, the year's activities included Church Night; Religious Evaluation Week; "The Messiah," in conjunction with the School of Music; the World Student Service Fund drive; and the Easter Sunrise Service.