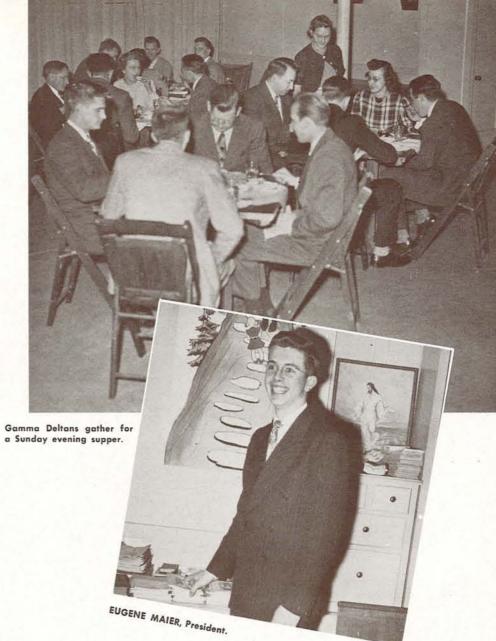

### Gamma Delta

IIGHLIGHTING THE year's activities for Gamma Delta was the district convention held in Eugene in April. Students and student pastors from all Gamma Delta groups west of the Rockies were invited to attend.

The organization of Lutheran students and alumni is international and sponsored by the Lutheran Synodical Conference for the purpose of promoting Christian knowledge and service.

Their Sunday evening semi-monthly meetings began with cost suppers, followed by topic discussions, Bible study, and socials.

Eugene Maier headed the group this year, with Dan Heins, vice-president; Lois Maier, secretary; and Kenneth Doane, treasurer. The Rev. W. B. Maier was pastoral adviser.