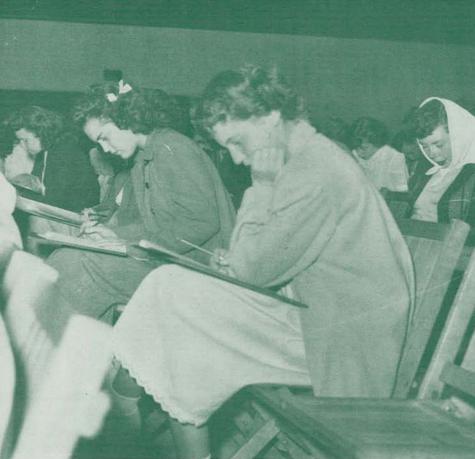

Partners had to stick together in this event.

Freshman Helen Simpson, followed closely by the Oregana photographer, has her first taste of college with Number One on her list of appointments—the placement

## Registration and

Not yet Webfoot enough to combat such lines, Helen wonders whether constructive accounting could be that good a class.

Helen's picture is taken toward the end of registration.

A long wait pays dividends. Adviser A. L. Lomax clears up a situation of conflicting suggestions from upperclassmen on what courses to take.