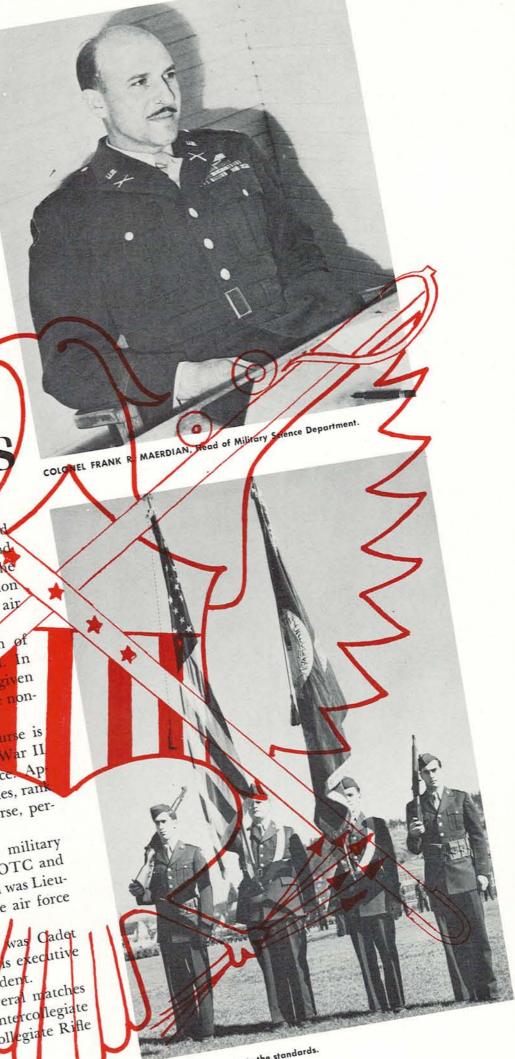

Onyx Street Area Opened To Parking

In order to case the parking situation for art and architecture students University of thcials have opened the area in trout of the architecture annex

Halfback Keith DeCourcey eludes a desperation grasp and sets sail around Santa Barbara's end, as teammate Tommy Hines (44) gets set to lay a key block on Gaucho Royal Cathcart (48).