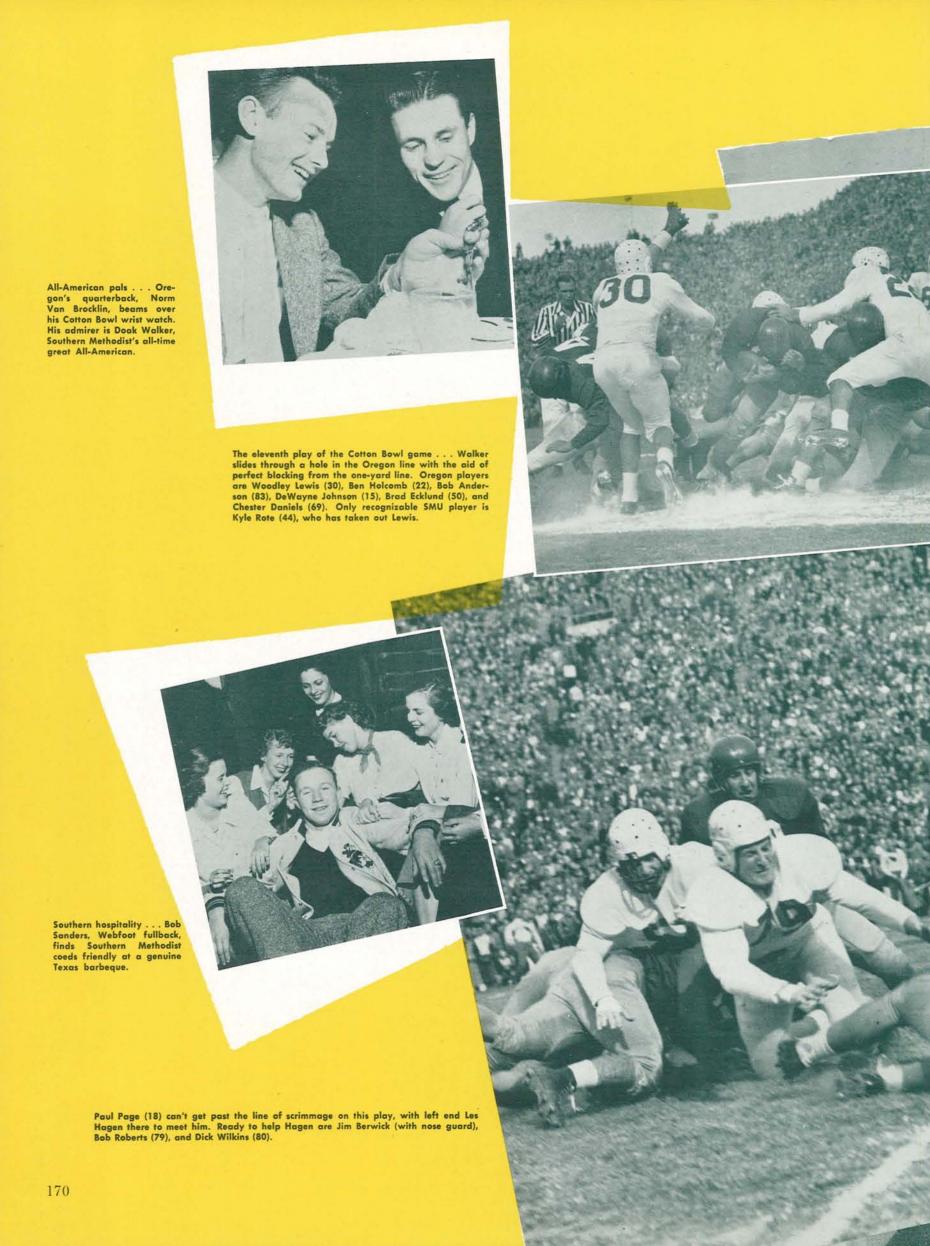

-|-------|--------------------------------------|-------------------------------------------|--------------------------------------|----------------------------------------------------------------|------------------------------------|----------------------------------------------------------------|
|--------------------------------------------------------------------------------|-------|--------------------------------------|-------------------------------------------|--------------------------------------|----------------------------------------------------------------|------------------------------------|----------------------------------------------------------------|



ED CHROBOT, Guard.



STEVE DOTUR,



WAYNE BARTHOLEMY,



JOHNNY McKAY, Halfback.



DeWAYNE JOHNSON, Quarterback.





labour. Barney

Ducks Face SMU In Cotton Bowl; Campus Jubilant

BEFORE A New Year's Day capacity crowd of 68,000 at Dallas, Oregon's Webfoots found the Southern Methodist Mustangs with too much power and class and

HAL Boyle tells the tale of the vanishing American, See story page 1, columns 2, 3, and 4.

The Cotton Bowl classic, thirteenth in history, saw dropped a 21-13 decision. the Ducks lacking their late-season luster as Matty Bell's SMU eleven grabbed the lead from the opening gun and were never headed. The contest wound up a nine won, two lost season for the Webfoots.

Sparked by All-American Doak Walker, the Mustangs took the opening kickoff and marched 59 yards in 11 plays for a quick 7-0 lead. Again at the start of the second half, the Ponies received the kickoff and moved e