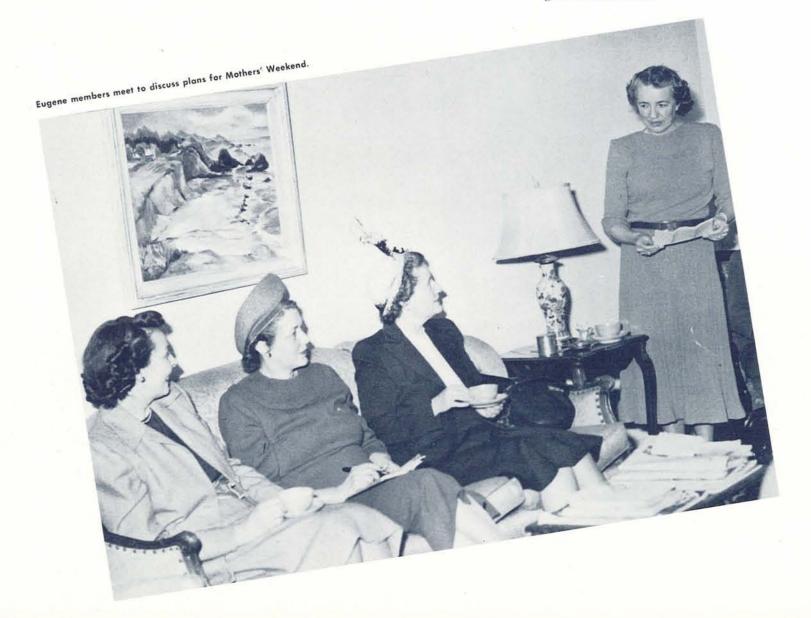

#### Traditions.

STORYBOOK WONDERLAND on Oregon's Campus found 1200 Oregon mothers joining the festivities as guests of their sons and daughters in the annual celebration of Mother's Day and Junior Weekend, May 7, 8, and 9.

Arriving in response to invitations and a special edition of the Emerald, they began their 29th Weekend with an executive board meeting of the Oregon Mothers' Club on Friday, continuing Saturday with their annual business meeting and a tea in their honor sponsored by AWS, YWCA, and the Eugene Mothers' Club.

The performance of the Sunlight Serenade held in the Music School open-air auditorium and a meeting of the Oregon Mothers' State Board of Directors completed the Weekend activities.

Working with Joanne Frydenlund, general chairman of the occasion, were Al Pietschman, promotion; Nancy Peterson, housing; Marilyn Turner, publicity; Mary Stadelman, hospitality; Bob Hankins and Bob Buchanan, signs; Margaret Wickenden, registration; Marguerite Johns, luncheon; and Margaret Harrison, tea.

### Mothers' Weekend

41