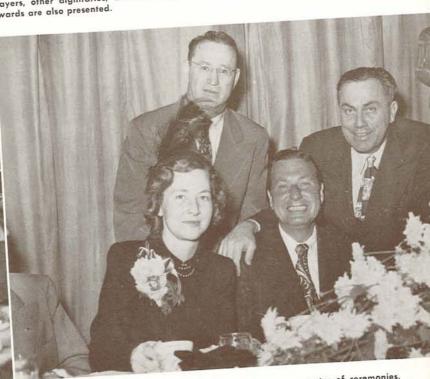

Youthful autograph seekers have a heyday getting signatures from their favorite players.

Radio star and band leader Phil Harris adds bright humor as master of ceremonies. Mrs. Newburn, Coach Aiken, and Athletic Director Leo Harris get acquainted with him.