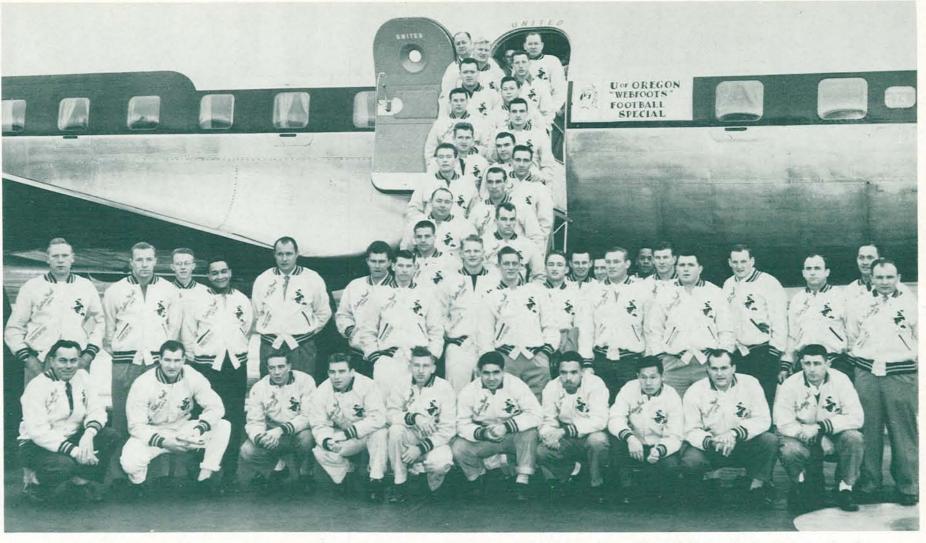

l dukes and rally girls, and Puddles, Oregon duck mascot, was on hand at all the games, too.

A Rally Board was formed this year which handled the selection and activities of the Rally Squad and coordinated the rallies, entertainment, and promotional functions dedicated to the expanding University athletic program.

Included in the year's program was the sale of women's rooters lids, a board-sponsored function.



Rally Squad. FIRST ROW: George Watkins, Buddy Leonard, Chuck Dimon, Puddles, Mike Mikkleson, Donn Thomas. SECOND ROW: Betty Hillman, Betty Arnold, Gen Thompson, Nadyne Routtu, Jackie Wrenn, Katie Carter, Marilyn Hillman. THIRD ROW: Marv Horenstein.



Rally Board. Chairman Alex Murphy, Joanne Frydenlund, Barry Mountain, Ed Anderson, Yell King Marv Horenstein, and Anne Case.







The Cotton Bowl-bound Oregon Webfoots. FIRST ROW: Athletic Director Leo Harris, Ken Maine, Larry Hull, Bob Easter, Tommy Hines, Ed Chrobot, Woodley Lewis, Joe Tom, Steve Dotur, Dan Garza. SECOND ROW: DeWayne Johnson, Bob Sanders, Manager Bill Green, Chet Daniels, Assistant Coach Bob Sullivan, John Arnold, Earl Stelle, Bob Anderson, Darrell Robinson, Keith Decourcey, Norm Van Brocklin, Bud Boqua, Jim Berwick, Win Wright, Norm Yatchmenoff, Ted Meland, Bob Roberts, Line Coach Dick Miller, Freshman Coach Bill Bowerman, Backfield Coach Frank Zazula. ON STEPS, LEFT TO RIGHT: Dave Gibson, Bob Oas, Trainer Tom Hughes, Don Stanton, George Bell, Wayne Bartholemy, Les Hagen, Ben Holcomb, Jim Aiken Jr., Dick Wilkins, Sam Nevills, Lou Robinson, Brad Ecklund, Johnny McKay, Team Physician Dr. Guldager,