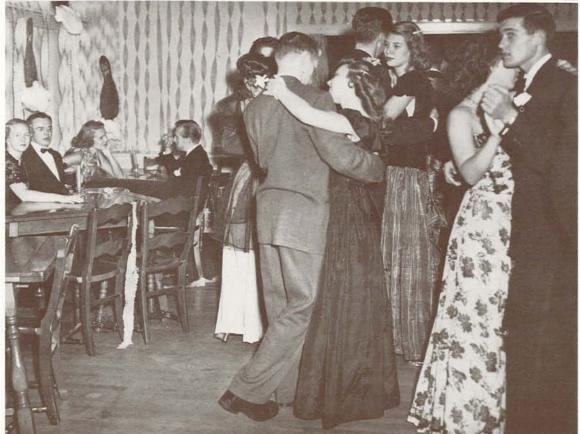

### House

The treasure chest is invaded at the Sherry Ross "Pirate's Grotto."

Tri Delts dance in the land of the shmoos at their fall term dance.

A crystal gazer reveals the future at the \$AM house dance.

### **Dances**

The Delts and guests take time out for refreshments.

The Oriental atmosphere prevails at Hendricks' "Chinese Fantasy."

Eugene Gleemen, under the direction of Dr. Theodore Kratt, appear during Religious Evaluation Week on October 10, singing several hymns at the opening service.