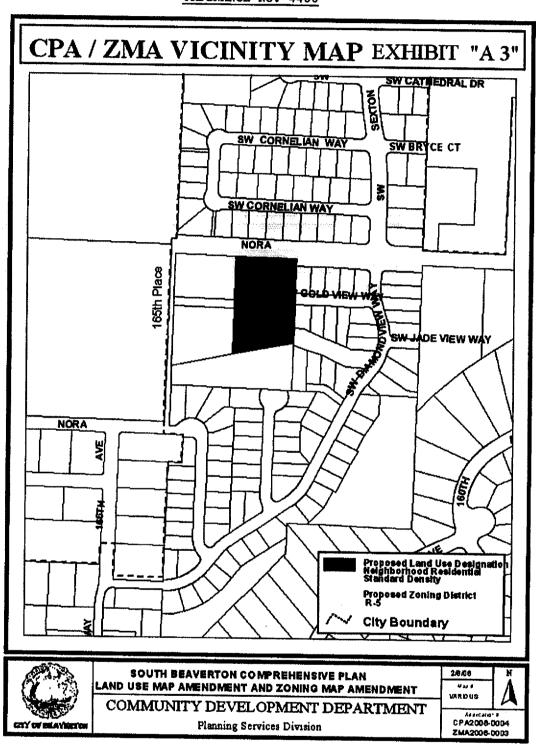

Exhibits A1 - A7.

APPLICANT:

City of Beaverton

APPROVAL

Comprehensive Plan Section 1.3.1 and the Development Code

CRITERIA:

Section 40.97.15.3.C

Staff recommends the City Council adopt an ordinance applying the Land Use Map and Zoning designations with the land use map designations and zoning as specified on the Detail Spreadsheet by individual tax map and lots and depicted on Exhibits A1 through A7 to the 107 properties, effective 30 days after the Mayor's signature.

Map Parcel # corresponds to the number on the tax lot on the following six maps. Map parcels numbers 1 through 8 are on Map 1, numbers 9 through 82, 84 and 101 are on Map 2, map parcel number 83 is on Map 3, map parcel numbers 85 through 91 are on Map 4, map parcel number 92 is on Map 5, map parcel numbers 93 through 100 are on Map 6, map parcel number 102 is on Map 7, map parcel number 103 is on Map 8, and map parcel numbers 104 -107 are on Map 9.