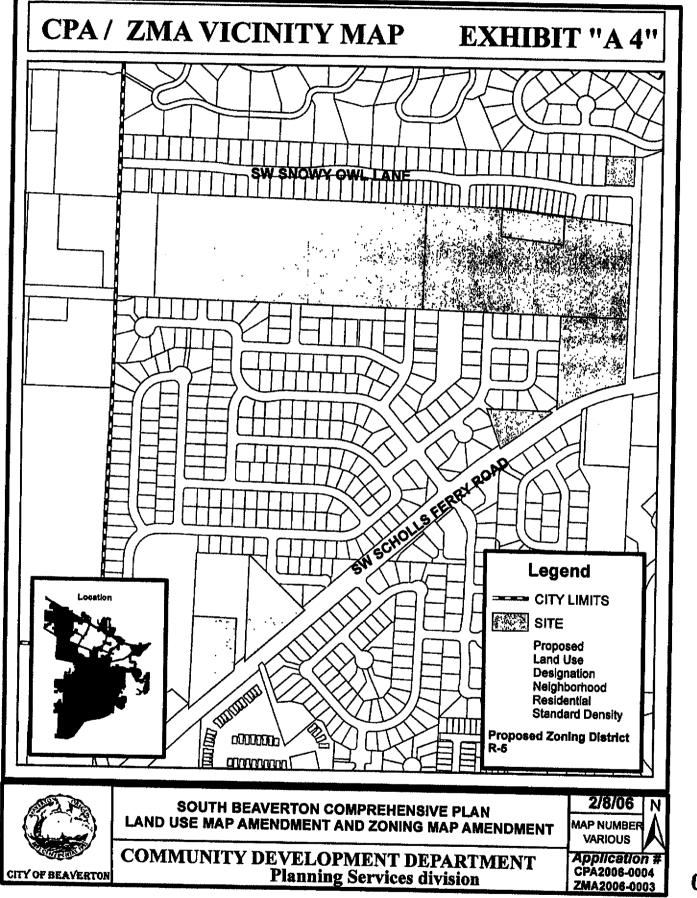

Exhibits A1 - A7.

APPLICANT:

City of Beaverton

APPROVAL

Comprehensive Plan Section 1.3.1 and the Development Code

CRITERIA:

Section 40.97.15.3.C

Staff recommends the City Council adopt an ordinance applying the Land Use Map and Zoning designations with the land use map designations and zoning as specified on the Detail Spreadsheet by individual tax map and lots and depicted on Exhibits A1 through A7 to the 107 properties, effective 30 days after the Mayor's signature.

Map Parcel # corresponds to the number on the tax lot on the following six maps. Map parcels numbers 1 through 8 are on Map 1, numbers 9 through 82, 84 and 101 are on Map 2, map parcel number 83 is on Map 3, map parcel numbers 85 through 91 are on Map 4, map parcel number 92 is on Map 5, map parcel numbers 93 through 100 are on Map 6, map parcel number 102 is on Map 7, map parcel number 103 is on Map 8, and map parcel numbers 104 -107 are on Map 9.