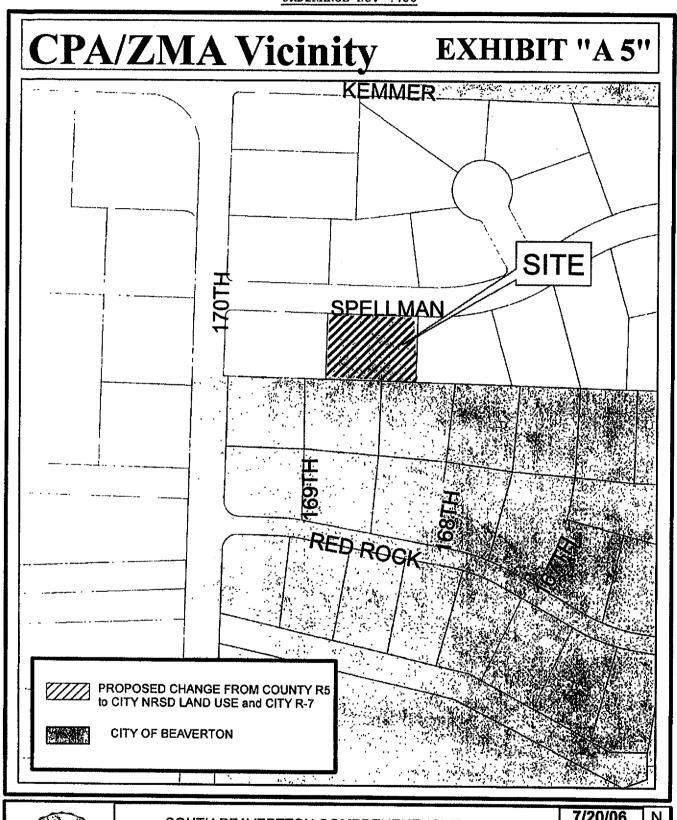

Map Parcel # corresponds to the number on the tax lot on the following six maps. Map parcels numbers 1 through 8 are on Map 1, numbers 9 through 82, 84 and 101 are on Map 2, map parcel number 83 is on Map 3, map parcel numbers 85 through 91 are on Map 4, map parcel number 92 is on Map 5, map parcel numbers 93 through 100 are on Map 6, map parcel number 102 is on Map 7, map parcel number 103 is on Map 8, and map parcel numbers 104 -107 are on Map 9.