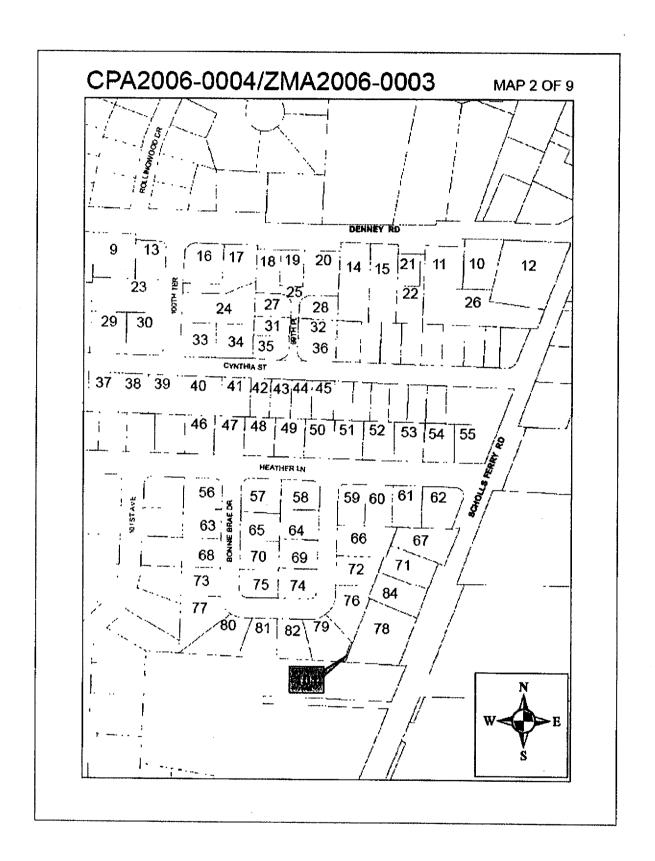

Map Parcel # corresponds to the number on the tax lot on the following six maps. Map parcels numbers 1 through 8 are on Map 1, numbers 9 through 82, 84 and 101 are on Map 2, map parcel number 83 is on Map 3, map parcel numbers 85 through 91 are on Map 4, map parcel number 92 is on Map 5, map parcel numbers 93 through 100 are on Map 6, map parcel number 102 is on Map 7, map parcel number 103 is on Map 8, and map parcel numbers 104 -107 are on Map 9.