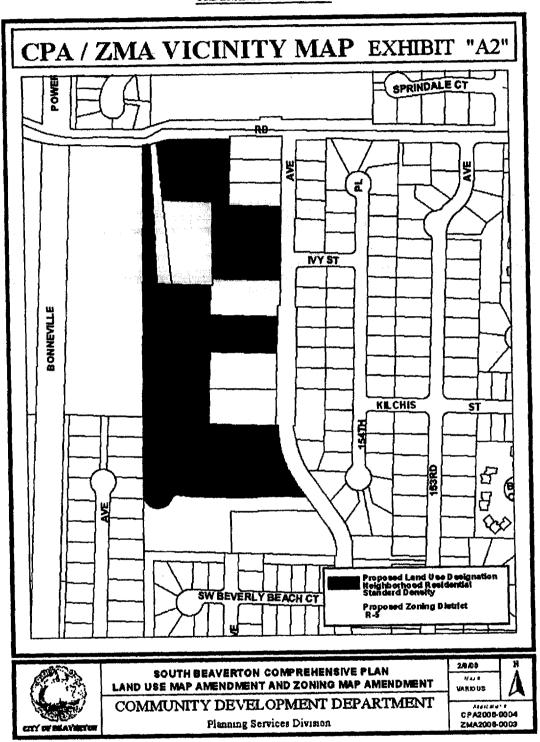

Exhibits A1 - A7.

APPLICANT:

City of Beaverton

APPROVAL

Comprehensive Plan Section 1.3.1 and the Development Code

CRITERIA:

Section 40.97.15.3.C

Staff recommends the City Council adopt an ordinance applying the Land Use Map and Zoning designations with the land use map designations and zoning as specified on the Detail Spreadsheet by individual tax map and lots and depicted on Exhibits A1 through A7 to the 107 properties, effective 30 days after the Mayor's signature.

Map Parcel # corresponds to the number on the tax lot on the following six maps. Map parcels numbers 1 through 8 are on Map 1, numbers 9 through 82, 84 and 101 are on Map 2, map parcel number 83 is on Map 3, map parcel numbers 85 through 91 are on Map 4, map parcel number 92 is on Map 5, map parcel numbers 93 through 100 are on Map 6, map parcel number 102 is on Map 7, map parcel number 103 is on Map 8, and map parcel numbers 104 -107 are on Map 9.