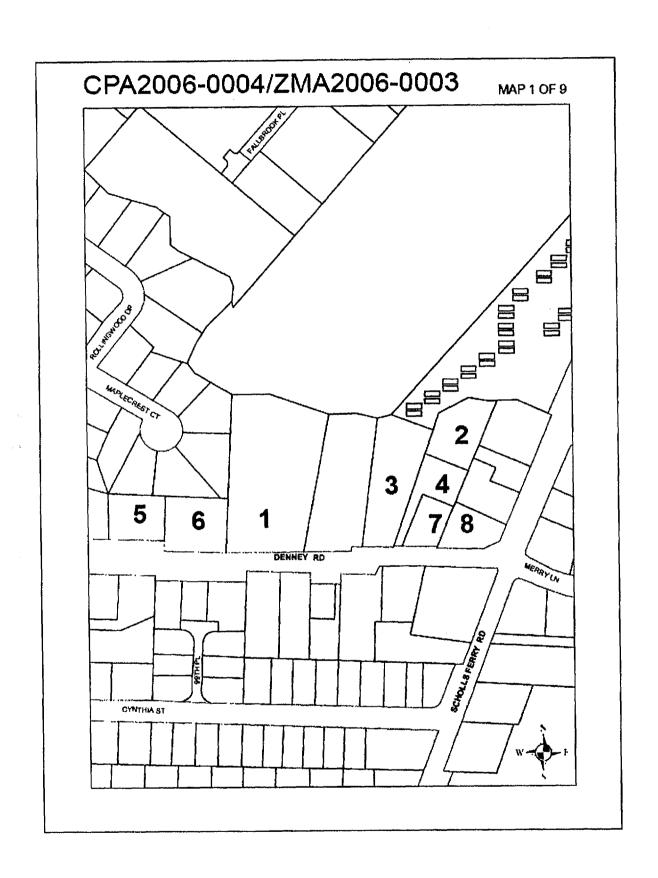

Map Parcel # corresponds to the number on the tax lot on the following six maps. Map parcels numbers 1 through 8 are on Map 1, numbers 9 through 82, 84 and 101 are on Map 2, map parcel number 83 is on Map 3, map parcel numbers 85 through 91 are on Map 4, map parcel number 92 is on Map 5, map parcel numbers 93 through 100 are on Map 6, map parcel number 102 is on Map 7, map parcel number 103 is on Map 8, and map parcel numbers 104 -107 are on Map 9.