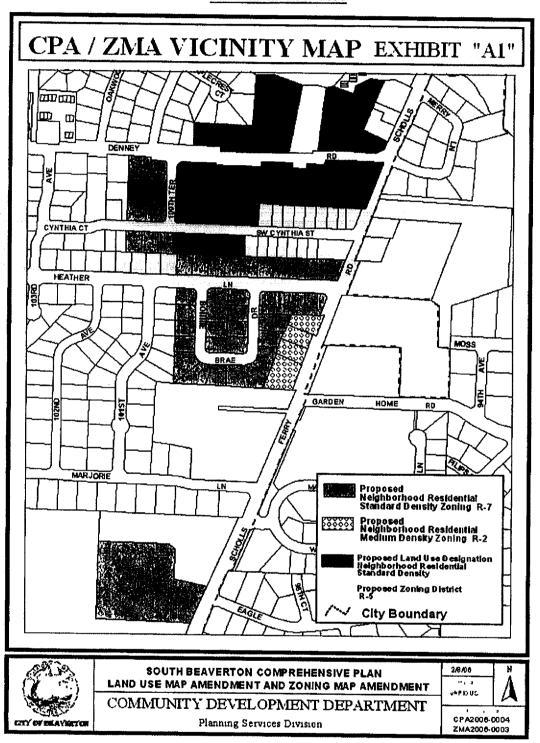

Exhibits A1 - A7.

APPLICANT:

City of Beaverton

APPROVAL

Comprehensive Plan Section 1.3.1 and the Development Code

CRITERIA:

Section 40.97.15.3.C

Staff recommends the City Council adopt an ordinance applying the Land Use Map and Zoning designations with the land use map designations and zoning as specified on the Detail Spreadsheet by individual tax map and lots and depicted on Exhibits A1 through A7 to the 107 properties, effective 30 days after the Mayor's signature.

Map Parcel # corresponds to the number on the tax lot on the following six maps. Map parcels numbers 1 through 8 are on Map 1, numbers 9 through 82, 84 and 101 are on Map 2, map parcel number 83 is on Map 3, map parcel numbers 85 through 91 are on Map 4, map parcel number 92 is on Map 5, map parcel numbers 93 through 100 are on Map 6, map parcel number 102 is on Map 7, map parcel number 103 is on Map 8, and map parcel numbers 104 -107 are on Map 9.