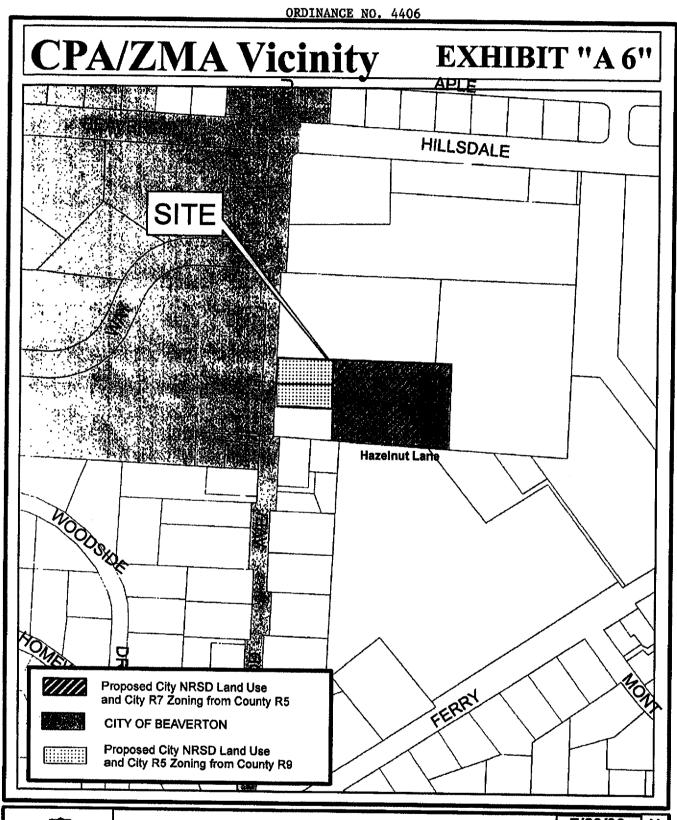

Map Parcel # corresponds to the number on the tax lot on the following six maps. Map parcels numbers 1 through 8 are on Map 1, numbers 9 through 82, 84 and 101 are on Map 2, map parcel number 83 is on Map 3, map parcel numbers 85 through 91 are on Map 4, map parcel number 92 is on Map 5, map parcel numbers 93 through 100 are on Map 6, map parcel number 102 is on Map 7, map parcel number 103 is on Map 8, and map parcel numbers 104 -107 are on Map 9.