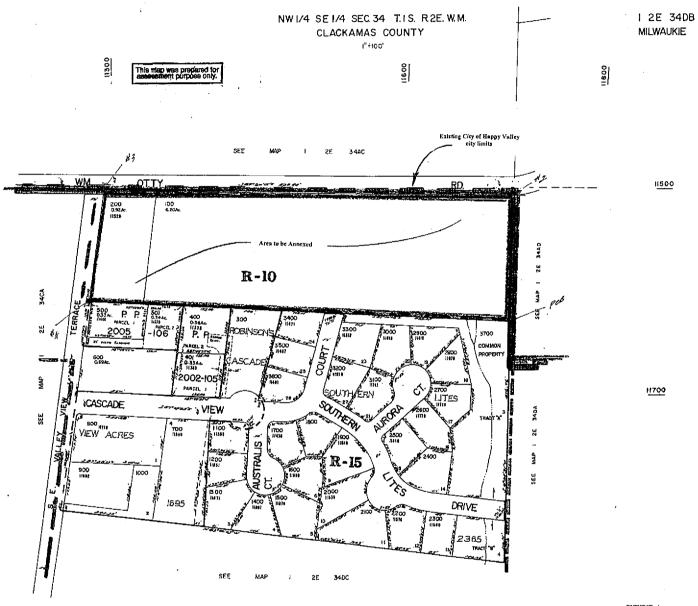

# City of Happy Valley Annexation No. 08-05 Legal Description (Area No. 9)

Í

· , ,

i

A tract of land situated in Section 34, T1S, R2E. W.M. Clackamas County Oregon & more particularly described as follows:

Beginning at the northeast corner of Tract "A" of Southern Lites, Plat no. 2365, said corner being on the existing city limits of the City of Happy Valley;

- 1. Thence North 0<sup>0</sup> 26' East, along said city limits, 331.21 feet to the south line of William Otty Rd. (a 45 foot R/W);
- Thence North 89<sup>0</sup> 20' 15" West, along said city limits & south line, 1092 feet more or less to the point of intersection with the east line of S.E. Valley View Terrace (a 50 foot R/W);
- 3. Thence (leaving said city limits) South 6<sup>0</sup> 56' 20" West, along said east line, 290.10 feet;
- Thence South 87<sup>0</sup> 09' 25" East, along the north lines of Partition Plat no. 2005-106, Partition Plat no. 2002-105, Robinson's Cascade & said Southern Lites, 1126.39 feet to the point of beginning.

### AREA 9:

Consists of two tax lots, located on the south side of SE William Otty Road at its intersection with SE Valley View Terrace. Both tax lots are located on county assessor's map 12E34DB.

EXHIBIT # <u>A</u>