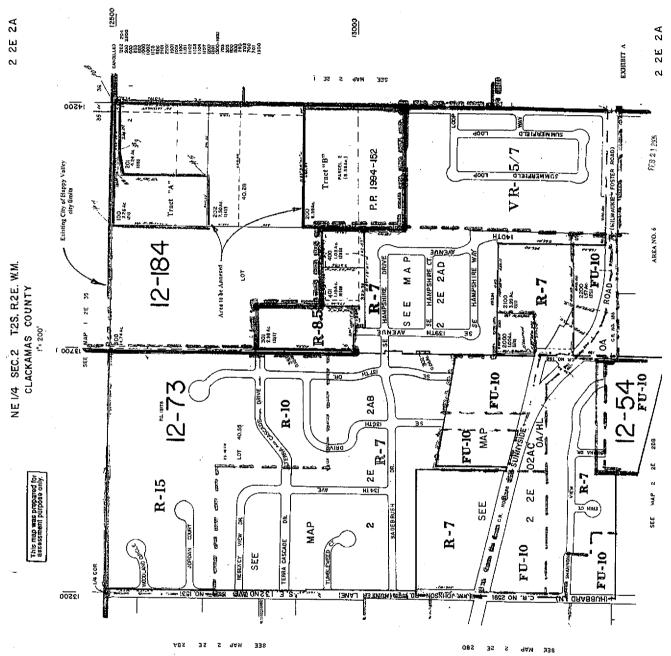

## Tract "A"

A tract of land situated in Section 2, T2S, R2E, W.M. Clackamas County Oregon & more particularly described as follows:

Beginning at the common section corner of Sections 35 & 36, T1S, R2E, & 1 & 2, T2S, R2E; said corner also being in the existing city limits of the City of Happy Valley;

- 1. Thence (leaving said city limits) South 0<sup>0</sup> 10' West, along the common section line between said sections 1 & 2, 25 feet;
- 2. Thence North 88<sup>0</sup> 34' West, 266.07 feet to an angle point in the north line of a tract of land (22E2A201) as recorded in deed instrument no. 94-047189 (lot line adjustment);
- 3. Thence South 83° 31' 39" West, 130.83 feet ;

t

 Thence South 0<sup>0</sup> 07' 30" West, along the west line of said tract, 452 feet to the southwest corner of said tract and the most southeasterly corner of a tract of land (22E2A100) as recorded in deed instrument no. 99-043498;

 Thence North 88° 34' West, along the south line of said tract, 264.33 feet to the southwest corner thereof;

- 6. Thence North 0<sup>0</sup> 07' 30" East, along the west line of said tract, 495 feet to the northwest corner of said tract, the existing city limits of the City of Happy Valley and the north line of said Section 2;
- 7. Thence South 88<sup>0</sup> 34' East, along said city limits north line and the north line of said tract, 660.82 feet to the point of beginning.

C:Daily/BillSanders/Ann 08-05 Area 6

Tract "B"

(

. .

i

All of parcel 2 of Partition Plat No. 1994-152

Note: All deed references are Clackamas County Records. All tax maps & tax lot numbers are for reference only and are not to be considered part of the legal description.

EXHIBIT "B"

C:Daily/BillSanders/Ann 08-05 Area 6

•