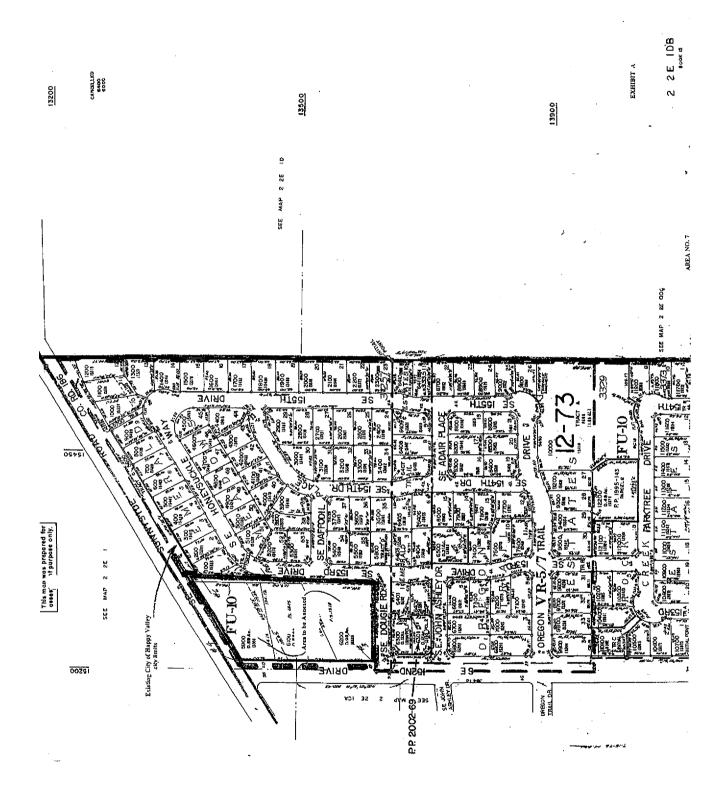

# City of Happy Valley Annexation No. 08-05 Legal Description (Area No. 7)

i

A tract of land situated in Section 1, T2S, R2E. W.M. Clackamas County Oregon & more particularly described as follows:

Beginning at the most southerly corner of Tract "A" of Emerald Meadows, Plat no. 3257;

1. Thence South 01<sup>0</sup> 41' 14" West, 282.05 feet;

l

- 2. Thence North 89<sup>0</sup> 12' 45" West, 214.48 feet to the east line of S.E. 152<sup>nd</sup> Dr. (a 55 foot R/W);
- 3. Thence North 0<sup>0</sup> 07' 21" West, along said east line, 350.40 feet more or less to the south line of S.E. Sunnyside Rd. (a 60 foot R/W) & the existing city limits of the City of Happy Valley;
- 4. Thence North 56<sup>0</sup> 55' East, along said south line & city limits, 262.49 feet;
- 5. Thence South 01<sup>0</sup> 40' 14" West, along said city limits and a jog to the south in said south line of S.E. Sunnyside Rd., 30.43 feet to the northwest corner of Lot 1 of said Emerald Meadows;
- 6. Thence (leaving said city limits & south line), South 01<sup>0</sup> 40' 14" West, 183.90 feet to the point of beginning.

Exhibit "B"