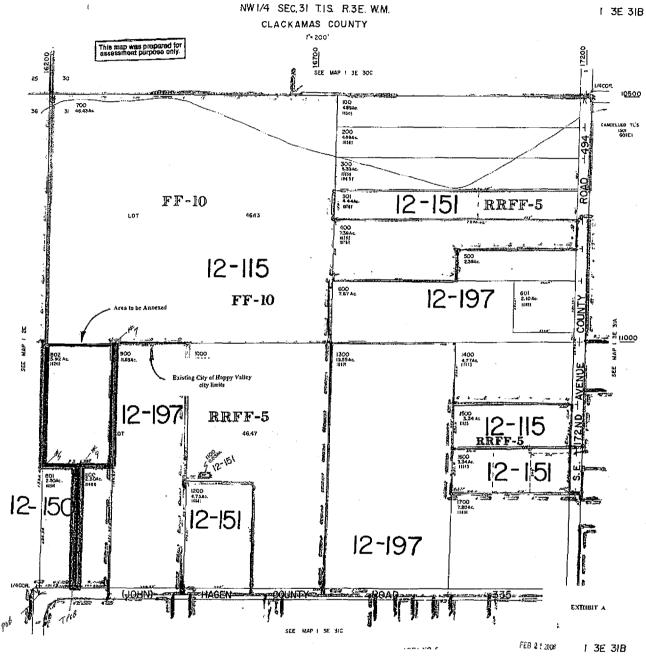

## Tract "A"

A tract of land situated in Section 31, T1S, R3E. W.M. Clackamas County Oregon & more particularly described as follows:

Beginning at the point of intersection of the centerlines of S.E. 172<sup>nd</sup> Ave. (a 60 foot R/W) & Hagen Rd. (a 60 foot R/W), said point also being the southwest corner of the northeast quarter of said section;

 Thence North 89<sup>0</sup> 47' East, along the south line of said quarter section, 30 feet to the existing city limits of the City of Happy Valley and the existing east line of S.E. 172<sup>nd</sup> Ave. and the true point of beginning.

- Thence North 0<sup>0</sup> 0' 40" West, along said east line & city limits, 160 feet more or less to the northwest corner of a tract of land (13E31A1602) as recorded in deed instrument no. 96-004237;
- 3. Thence (leaving said city limits) South 88<sup>0</sup> 47' 56" East, along the north line of said tract, 832.18 feet to the northeast corner of said tract;
- 4. Thence along the following courses, South 21<sup>0</sup> 45' 00' West, 59.29 feet; Thence South 62<sup>0</sup> 57' West, 19 feet; Thence South 13<sup>0</sup> 27' West, 25 feet; Thence South 30<sup>0</sup> 04' East, 21 feet; Thence North 87<sup>0</sup> 34' East, 37 feet; Thence South 45<sup>0</sup> 55' East, 24 feet; Thence South 20<sup>0</sup> 43' West, 18 feet; Thence South 66<sup>0</sup> 08' West, 29 feet and Thence South 38<sup>0</sup> 59' West, 20.47 feet to the southeast corner of said tract;
- 5. Thence South 89<sup>0</sup> 47' West, 804.85 feet to the true point of beginning.

EXHIBIT "B"

•

Tract "B"

Beginning at the Southwest corner of the Northeast quarter of said Section, said corner being on the centerline of S.E. 172<sup>nd</sup> Ave. (a 60 foot R/W);

1

- Thence East , along the south line of said northeast quarter, 30 feet to the east line of S.E. 172<sup>nd</sup> Ave. and the existing city limits of the City of Happy Valley;
- Thence North 0° 00' 40" West, along said east line and city limits,1053.97 feet more or less to the southwest corner of a tract of land (13E31A 1204), as recorded in deed instrument no. 90-23845;
- 3. Thence North 88° 50' 19" East, along said city limits and south line of said tract, 742.40 feet;
- Thence North 0° 32' 33" West, along said city limits and the east line of said tract, 264 feet to the northeast corner of said tract;
- Thence North 89° 11'10" East, along said city limits,228 feet more or less to the southwest corner of a tract of land (13E31A 1002), as recorded in deed instrument no. 97-008738;
- Thence along the following courses, North 03° 47' 30" West, 16.20 feet; North 27° 18' 48" East, 32.40 feet; North 09° 43' 21" East, 31.44 feet; North 27° 21' 49" East, 24.38 feet; North 03° 03' 25" West, 50.36 feet and North 36° 28' 17" East, 7.93 feet to the northwest corner of said tract and the true point of beginning;
- 7. Thence North 88° 50' 52" East, 283.43 to the northeast corner of said tract;
- 8. Thence (leaving said city limits) North 00° 32' 23" West, 263.44 feet;

EXHIBIT "B"

## 9. Thence South 88° 53' 06" West, 45 feet; Exhibit "B"

- (

10. Thence South 30° 46' 31" West, 70.57 feet;

i

- 11. Thence South 69° 44' 00" West, 139.29 feet;
- 12. Thence South 53° 18'25" West, 29.74 feet;
- 13. Thence South 09° 07' 05" West, 83.72 feet;
- 14. Thence South 36° 28' 17" West, 53.32 feet to the true point of beginning.