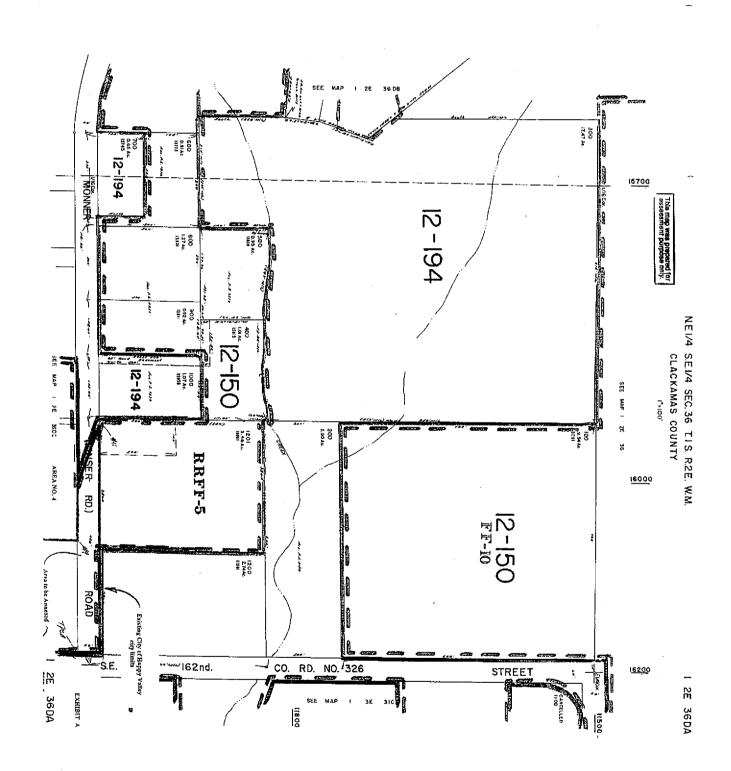

# City of Happy Valley Annexation No. 08-05 Legal Description (Area No. 4)

ł

í

A tract of land situated in Section 36, T1S, R2E. W.M. Clackamas County Oregon & more particularly described as follows:

- Beginning at the point of intersection of the centerlines of Monner Rd. (a 60 foot R/W) and S.E. 162<sup>nd</sup> Ave. (a 60 foot R/W), said point also being the northeast quarter corner of the southeast Quarter of the southeast quarter of said section;
- Thence South, along the east line of said southeast quarter and the center line of said S.E. 162<sup>nd</sup> Ave., a 30 feet to the point of intersection with the easterly extension of the south line of said Monner Rd.
- Thence West, along said extension, 30 feet to the point of intersection with the west line of said S.E. 162<sup>nd</sup> Ave., the northeast corner of a tract of land (12E36DD101) as recorded in deed instrument no. 70-1214, the existing city limits of the City of Happy Valley and the true point of beginning;
- Thence South, along said west line, city limits and the east line of said tract, 147.7 feet to the most northerly & easterly southeast corner of said tract;
- 5. Thence (leaving said city limits) West, along the most easterly south line of said tract, 180 feet;
- Thence South, along the most westerly line of a tract of land ( 12E36DD 200), as recorded in deed instrument no. 94-057010, 148 feet to the southwest corner of said tract and the existing city limits of the City of Happy Valley;
  - 7. Thence West, along said city limits

Exhibit "B"

Page 2 Annexation 08-05 Area 4

i

, 120 feet to the southeast corner of a tract of land (12E36DD 102), as recorded in deed instrument no. 89-45483;

- 8. Thence (leaving said city limits) North, along the west line of said tract, 300 feet to the northwest corner of said tract & the south line of said Monner Rd.;
- Thence West, along said south line, 165 feet to the northeast corner of a tract of land (12E36DD900) as recorded in deed instrument no. 98-35788 & the existing city limits of the City of Happy Valley;

 Thence Northwest, along said city limits, 175 feet more or less to a point on the north line of said Monner Rd.,said point being West of and 350 in distance from the southeast corner of a tract of land (12E36DA 1201) as

recorded in deed instrument no. 89-21526;

11. Thence (leaving said city limits) East, along said north line, 630

feet to the point of intersection with the west line of S.E. 162<sup>nd</sup> Ave. & the existing city limits of the City of Happy Valley;

12. Thence South, along said west line & city limits, 60 feet to the true point of beginning.

Exhibit "B"

Note: All deed references are Clackamas County Records. All tax maps & tax lot numbers are for reference only and are not to be considered part of the legal description.