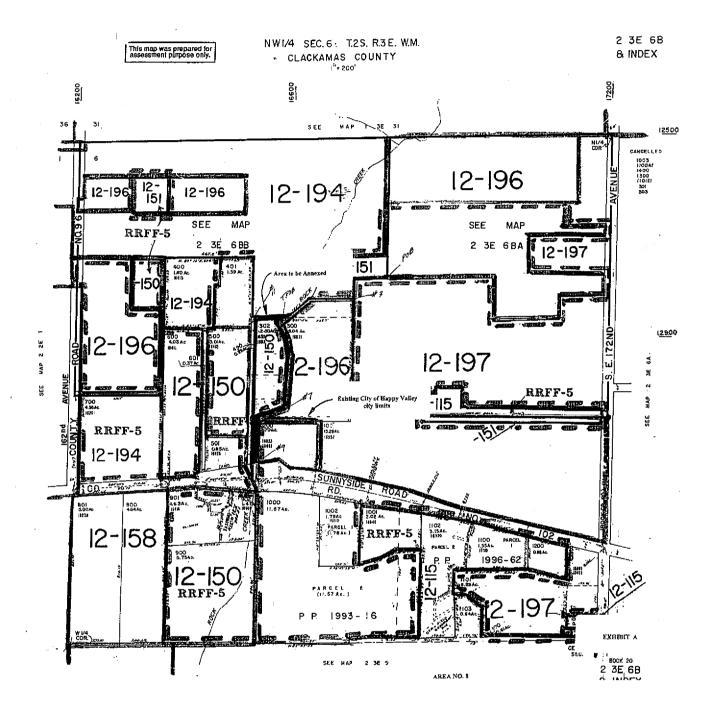

# City of Happy Valley Annexation No. 08-05 Legal Description (Area No. 8)

A tract of land situated in Section 6, T2S, R3E. W.M. Clackamas County Oregon & more particularly described as follows:

Beginning at the southwest corner of Lot 5, of Turel Estates, Plat No. 3632;

1. Thence South 89° 56' 27" West, 178.74 feet;

2. Thence South 0<sup>0</sup> 27' 21" West, 108 feet more or less to the northeast corner of a tract of land (23E6B 300) as recorded in deed

instrument no. 80-41475;

- Thence West, along the north line of said tract, 245 feet more or less to the northwest corner of said tract to the southerly bank of a creek;
- Thence Southwesterly along said creek bank, 140 feet more or less to the point of intersection with the easterly extension of the north line of a tract of land (23E6B302) as recorded in deed instrument no. 2003-027315 (Parcel 2);
- 5. Thence South 89<sup>0</sup> 13' West, along said extension 6.39 feet to the centerline of said creek & the true point of beginning;
- 6. Thence along the centerline of said creek as follows; South 31<sup>0</sup> 06' 20" West, 46.13 feet; South 26<sup>0</sup> 13' 20" East, 96.52 feet; South 8<sup>0</sup> 29' 40" East, 100.13 feet and South 4<sup>0</sup> 17' 40" West, 266.50 feet;
- 7. Thence (leaving said creek centerline) South 74<sup>0</sup> 18' 20" West, 150.68 feet to the point of intersection with the northerly extension of the west line of a tract of land (23E6B200) as recorded in deed instrument no. 94-053938;

C:Daily/BillSanders/Ann 08-05 Area 8

Page 2 Annexation 08-05 Area 8

- 8. Thence South, along said extension & west line, 250 feet more or less to the point of intersection with the north line of S.E. Sunnyside Rd.;
- 9. Thence Westerly, along said north line, 35 feet to the southwest corner of that tract of land recorded in deed instrument no. 2003-027315 (Parcel 2);
- 10. Thence North 0<sup>0</sup> 17' East, along the west line of said tract, 775.00 feet to the northwest corner of said tract;
- 11. Thence North 89<sup>0</sup> 13' East, along the north line of said tract, 162.31 feet to the true point of beginning.

Note: All deed references are Clackamas County Records. All tax maps & tax lot numbers are for reference only and are not to be considered part of the legal description.

Exhibit "B"

### AREA 8:

Consists of one tax lot located on the north side of SE Sunnyside Road, approximately 1000 feet east of SE 162<sup>nd</sup> Avenue. It is located on county assessor's map 23E06B.