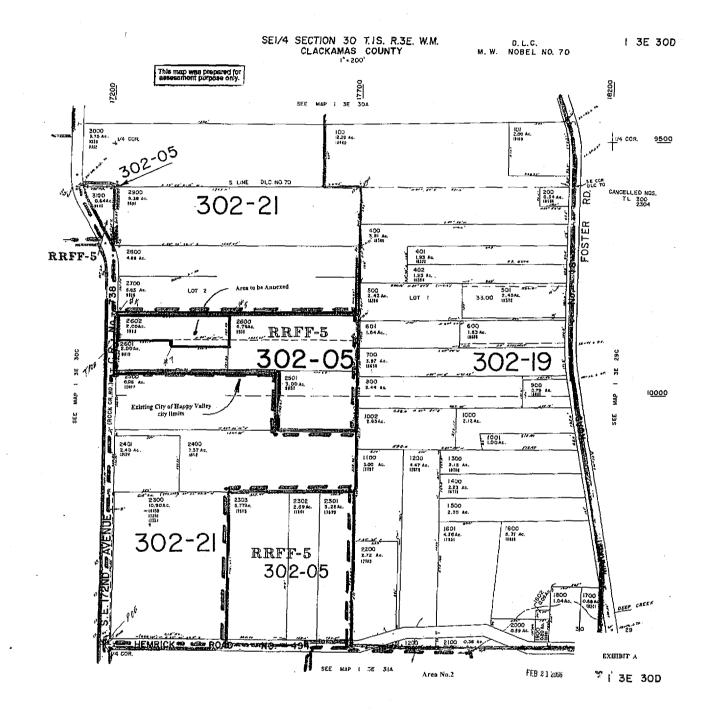

# City of Happy Valley Annexation No. 08-05 Legal Description (Area No. 2)

ι

A tract of land situated in Section 30, T1S, R3E. W.M. Clackamas County Oregon & more particularly described as follows:

Beginning at the point of intersection of the centerlines of S.E. 172<sup>nd</sup> Ave. & Hemrick Rd;

- 1. Thence North along the centerline of S.E. 172<sup>nd</sup> Ave. (a 60 foot R/W), 1602.07 feet;
- 2. Thence North , 30 feet to the east line of S.E. 172<sup>nd</sup> Ave. & the true point of beginning;

T

- 3. Thence North, along said east line, 131.49 feet to the northwest corner of a tract of land (13E30D2602) as recorded in deed instrument no. 99-069870;
- 4. Thence East, along the north line of said tract, 590.0 feet to the northeast corner thereof;
- 5. Thence South, along the east line of said tract, 163.99 feet to the southeast corner thereof;
- 6. Thence South 89<sup>0</sup> 30' 39" West, along the most southerly south line of said tract, 295.5 feet;
- 7. Thence North, 32.5 feet;
- 8. Thence South 89<sup>0</sup> 30' 39" West, along the most westerly south line of said tract, 294.50 feet to the true point of beginning.

Note: All deed references are Clackamas County Records. All tax maps & tax lot numbers are for reference only and are not to be considered part of the legal description.

C:Daily/BillSanders/Ann 08-05 Area 2

### AREA 2:

Consists of one tax lot on the east side of SE 172<sup>nd</sup> Avenue approximately 1600 feet north of Hemrick Road. It is located on county assessor's map 13E30D.