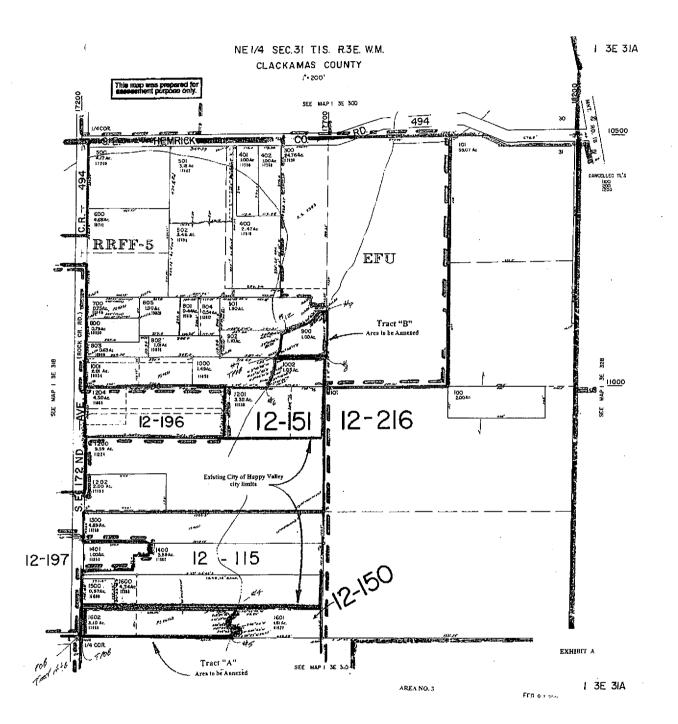

## Tract "A"

A tract of land situated in Section 31, T1S, R3E. W.M. Clackamas County Oregon & more particularly described as follows:

Beginning at the point of intersection of the centerlines of S.E. 172<sup>nd</sup> Ave. (a 60 foot R/W) & Hagen Rd. (a 60 foot R/W), said point also being the southwest corner of the northeast quarter of said section;

 Thence North 89<sup>0</sup> 47' East, along the south line of said quarter section, 30 feet to the existing city limits of the City of Happy Valley and the existing east line of S.E. 172<sup>nd</sup> Ave. and the true point of beginning.

- Thence North 0<sup>0</sup> 0' 40" West, along said east line & city limits, 160 feet more or less to the northwest corner of a tract of land (13E31A1602) as recorded in deed instrument no. 96-004237;
- 3. Thence (leaving said city limits) South 88<sup>0</sup> 47' 56" East, along the north line of said tract, 832.18 feet to the northeast corner of said tract;
- 4. Thence along the following courses, South 21<sup>0</sup> 45' 00' West, 59.29 feet; Thence South 62<sup>0</sup> 57' West, 19 feet; Thence South 13<sup>0</sup> 27' West, 25 feet; Thence South 30<sup>0</sup> 04' East, 21 feet; Thence North 87<sup>0</sup> 34' East, 37 feet; Thence South 45<sup>0</sup> 55' East, 24 feet; Thence South 20<sup>0</sup> 43' West, 18 feet; Thence South 66<sup>0</sup> 08' West, 29 feet and Thence South 38<sup>0</sup> 59' West, 20.47 feet to the southeast corner of said tract;
- 5. Thence South 89<sup>0</sup> 47' West, 804.85 feet to the true point of beginning.

EXHIBIT "B"

•

Tract "B"

Beginning at the Southwest corner of the Northeast quarter of said Section, said corner being on the centerline of S.E. 172<sup>nd</sup> Ave. (a 60 foot R/W);

1

- Thence East , along the south line of said northeast quarter, 30 feet to the east line of S.E. 172<sup>nd</sup> Ave. and the existing city limits of the City of Happy Valley;
- Thence North 0° 00' 40" West, along said east line and city limits,1053.97 feet more or less to the southwest corner of a tract of land (13E31A 1204), as recorded in deed instrument no. 90-23845;
- 3. Thence North 88° 50' 19" East, along said city limits and south line of said tract, 742.40 feet;
- Thence North 0° 32' 33" West, along said city limits and the east line of said tract, 264 feet to the northeast corner of said tract;
- Thence North 89° 11'10" East, along said city limits,228 feet more or less to the southwest corner of a tract of land (13E31A 1002), as recorded in deed instrument no. 97-008738;
- Thence along the following courses, North 03° 47' 30" West, 16.20 feet; North 27° 18' 48" East, 32.40 feet; North 09° 43' 21" East, 31.44 feet; North 27° 21' 49" East, 24.38 feet; North 03° 03' 25" West, 50.36 feet and North 36° 28' 17" East, 7.93 feet to the northwest corner of said tract and the true point of beginning;
- 7. Thence North 88° 50' 52" East, 283.43 to the northeast corner of said tract;
- 8. Thence (leaving said city limits) North 00° 32' 23" West, 263.44 feet;

EXHIBIT "B"

## 9. Thence South 88° 53' 06" West, 45 feet; Exhibit "B"

- (

10. Thence South 30° 46' 31" West, 70.57 feet;

i

- 11. Thence South 69° 44' 00" West, 139.29 feet;
- 12. Thence South 53° 18'25" West, 29.74 feet;
- 13. Thence South 09° 07' 05" West, 83.72 feet;
- 14. Thence South 36° 28' 17" West, 53.32 feet to the true point of beginning.

### AREA 3:

Consists of two tax lots on the east side of SE 172<sup>nd</sup> Avenue. One tax lot is at the intersection with Hagen Road, while the second tax lot is approximately 1600 feet north of Hagen Road and 1100 feet east of SE 172<sup>nd</sup> Avenue. Both tax lots are located on county assessor's map 13E31A.