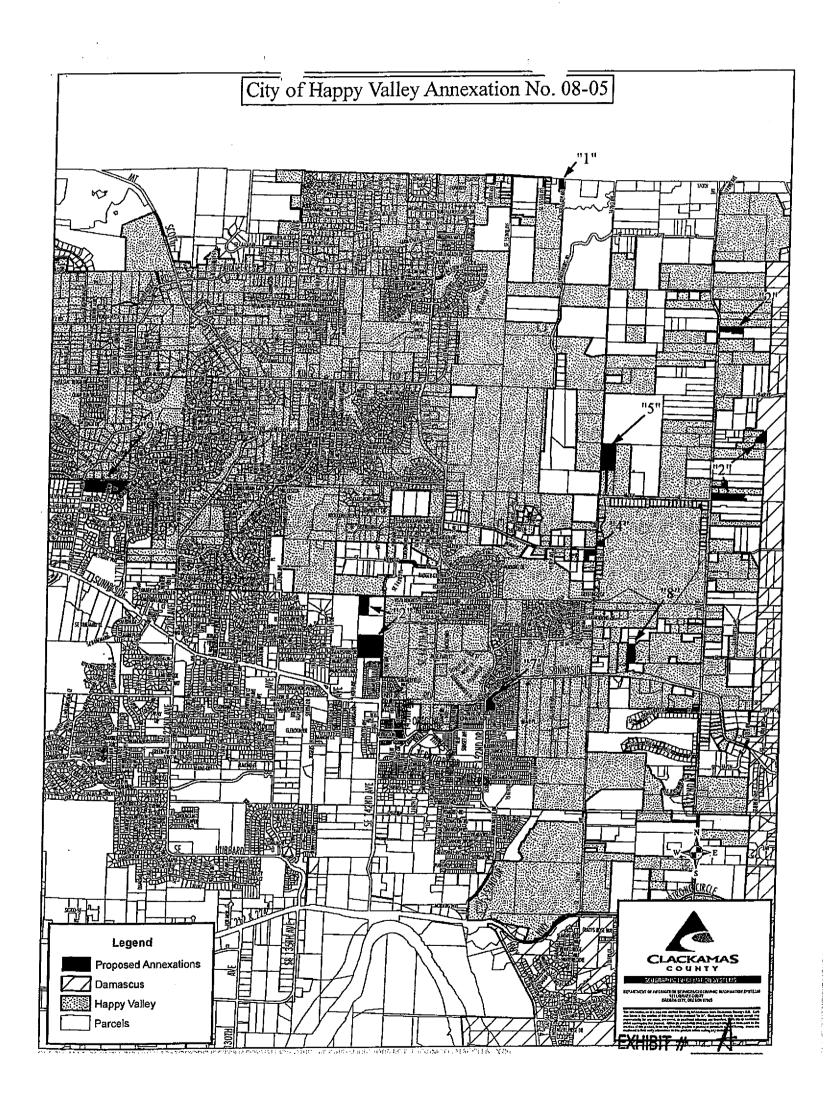

### NOTICE OF ADOPTED AMENDMENT

May 23, 2006

Ŷ

TO: Subscribers to Notice of Adopted Plan or Land Use Regulation Amendments

- FROM: Mara Ulloa, Plan Amendment Program Specialist
- SUBJECT: City of Happy Valley Plan Amendment DLCD File Number 001-06

### AREA 1:

Consists of one tax lot on Clatsop Street adjacent to SE 156<sup>th</sup> Avenue. It is located on county assessor's map 12E25A.

### AREA 2:

Consists of one tax lot on the east side of SE 172<sup>nd</sup> Avenue approximately 1600 feet north of Hemrick Road. It is located on county assessor's map 13E30D.

### AREA 3:

Consists of two tax lots on the east side of SE 172<sup>nd</sup> Avenue. One tax lot is at the intersection with Hagen Road, while the second tax lot is approximately 1600 feet north of Hagen Road and 1100 feet east of SE 172<sup>nd</sup> Avenue. Both tax lots are located on county assessor's map 13E31A.

### AREA 4:

Consists to one tax lot, located at the intersection of SE 162<sup>nd</sup> Avenue and Monner Road. It is located on county assessor's map 12E36DD.

### AREA 5:

Consists of one tax lot located approximately 700 feet north of the intersections of SE 162<sup>nd</sup> Avenue and Hagen Road. It is located on county assessor's map 13E31B.

### AREA 6:

Consists to two tax lots located south, off the end of SE 143<sup>rd</sup> Place, which is south of SE Aldridge Road. Both tax lots are located on county assessor's map 22E02A.

### AREA 7:

Consists of three tax lots on the southeast corner of SE 152<sup>nd</sup> Drive and its intersection with SE Sunnyside Road. All three tax lots are located on county assessor's map 22E01DB.

### AREA 8:

Consists of one tax lot located on the north side of SE Sunnyside Road, approximately 1000 feet east of SE 162<sup>nd</sup> Avenue. It is located on county assessor's map 23E06B.

### AREA 9:

Consists of two tax lots, located on the south side of SE William Otty Road at its intersection with SE Valley View Terrace. Both tax lots are located on county assessor's map 12E34DB.

EXHIBIT # <u>A</u>