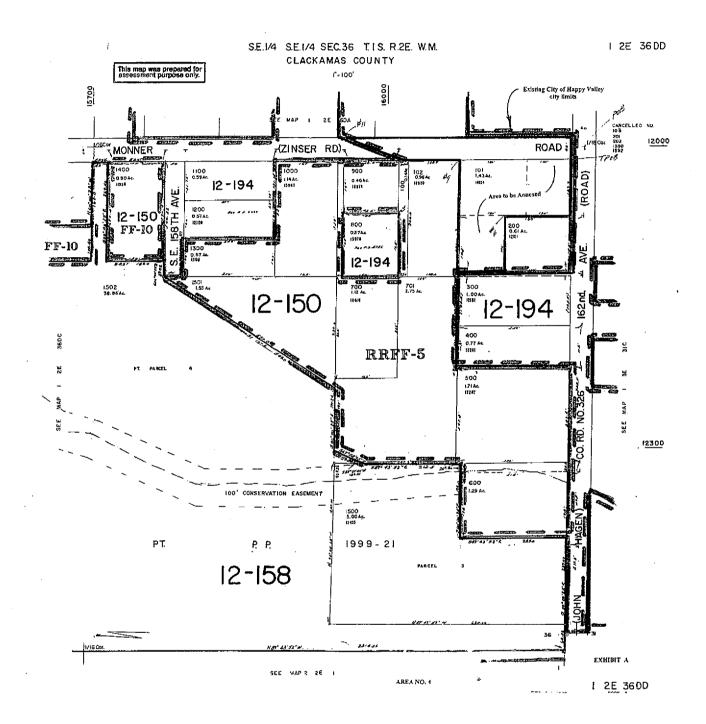

# City of Happy Valley Annexation No. 08-05 Legal Description (Area No. 4)

ł

í

A tract of land situated in Section 36, T1S, R2E. W.M. Clackamas County Oregon & more particularly described as follows:

- Beginning at the point of intersection of the centerlines of Monner Rd. (a 60 foot R/W) and S.E. 162<sup>nd</sup> Ave. (a 60 foot R/W), said point also being the northeast quarter corner of the southeast Quarter of the southeast quarter of said section;
- Thence South, along the east line of said southeast quarter and the center line of said S.E. 162<sup>nd</sup> Ave., a 30 feet to the point of intersection with the easterly extension of the south line of said Monner Rd.
- Thence West, along said extension, 30 feet to the point of intersection with the west line of said S.E. 162<sup>nd</sup> Ave., the northeast corner of a tract of land (12E36DD101) as recorded in deed instrument no. 70-1214, the existing city limits of the City of Happy Valley and the true point of beginning;
- Thence South, along said west line, city limits and the east line of said tract, 147.7 feet to the most northerly & easterly southeast corner of said tract;
- 5. Thence (leaving said city limits) West, along the most easterly south line of said tract, 180 feet;
- Thence South, along the most westerly line of a tract of land ( 12E36DD 200), as recorded in deed instrument no. 94-057010, 148 feet to the southwest corner of said tract and the existing city limits of the City of Happy Valley;
  - 7. Thence West, along said city limits

Exhibit "B"

Page 2 Annexation 08-05 Area 4

i

, 120 feet to the southeast corner of a tract of land (12E36DD 102), as recorded in deed instrument no. 89-45483;

- 8. Thence (leaving said city limits) North, along the west line of said tract, 300 feet to the northwest corner of said tract & the south line of said Monner Rd.;
- Thence West, along said south line, 165 feet to the northeast corner of a tract of land (12E36DD900) as recorded in deed instrument no. 98-35788 & the existing city limits of the City of Happy Valley;

 Thence Northwest, along said city limits, 175 feet more or less to a point on the north line of said Monner Rd.,said point being West of and 350 in distance from the southeast corner of a tract of land (12E36DA 1201) as

recorded in deed instrument no. 89-21526;

11. Thence (leaving said city limits) East, along said north line, 630

feet to the point of intersection with the west line of S.E. 162<sup>nd</sup> Ave. & the existing city limits of the City of Happy Valley;

12. Thence South, along said west line & city limits, 60 feet to the true point of beginning.

Exhibit "B"

Note: All deed references are Clackamas County Records. All tax maps & tax lot numbers are for reference only and are not to be considered part of the legal description.

### AREA 4:

Consists to one tax lot, located at the intersection of SE 162<sup>nd</sup> Avenue and Monner Road. It is located on county assessor's map 12E36DD.