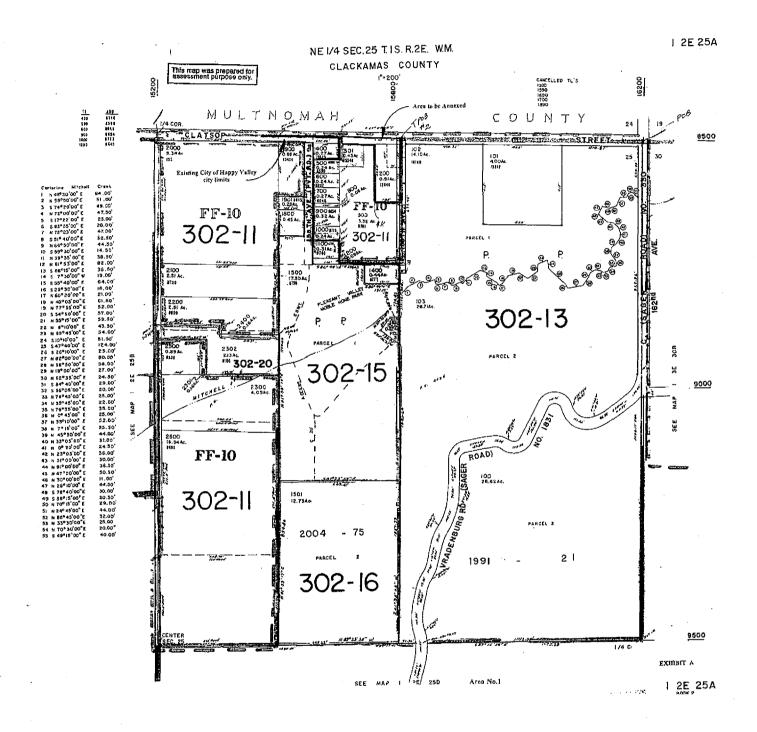

# City of Happy Valley Annexation No. 08-05 Legal Description (Area No. 1)

A tract of land situated in Section 25, T1S, R2E. W.M. Clackamas County Oregon & more particularly described as follows:

Beginning at the common section corner of Sections 19 & 30, T1S, R3E and Section, 24 & 25 of T1S, R2E;

- Thence North 87<sup>0</sup> 59' 25" West, along the common section line of said sections 24 & 25, 1294.2 feet to the true point of beginning, said point being the point of intersection with the northerly extension of the West line of 156<sup>th</sup> Ave. (a 33 foot R/W);
- 2. Thence South, along said west line, 330 feet to the southeast corner of a tract of land (12E25A200) as recorded in deed instrument no.99-110832;
- 3. Thence West, along the south line of said tract, 132 feet to the southwest corner of said tract;
- 4. Thence North, and parallel with said west line of 156<sup>th</sup> Ave., 300 feet to the south line of S.E. Clatsop St. (a 60 foot R/W);

 Thence North 87<sup>0</sup> 59' 25" West, along said south line, 190 feet more or less to a point on the existing city limits of the City of Happy Valley, said point being South 87 59' 25" East and 140 feet in distance from the point of intersection of said south line and the east line of 155<sup>th</sup> Ave. (a 50 foot private road R/W);

6. Thence North, along said city limits on a line parallel with and 140 feet in distance from the east line of said 155<sup>th</sup> Ave., 30 feet to the common line between said Section 24 & 25 and the centerline of S.E. Clatsop St.;

C:Daily/BillSAnders/Ann 08-05 Area 1

7. Thence (leaving said city limits) South 87<sup>0</sup> 59' 25" East, along said common line & center line, 325 feet more or less to the true point of beginning.

Note: All deed references are Clackamas County Records. All tax maps & tax lot numbers are for reference only and are not to be considered part of the legal description.

### AREA 1:

Consists of one tax lot on Clatsop Street adjacent to SE 156<sup>th</sup> Avenue. It is located on county assessor's map 12E25A.