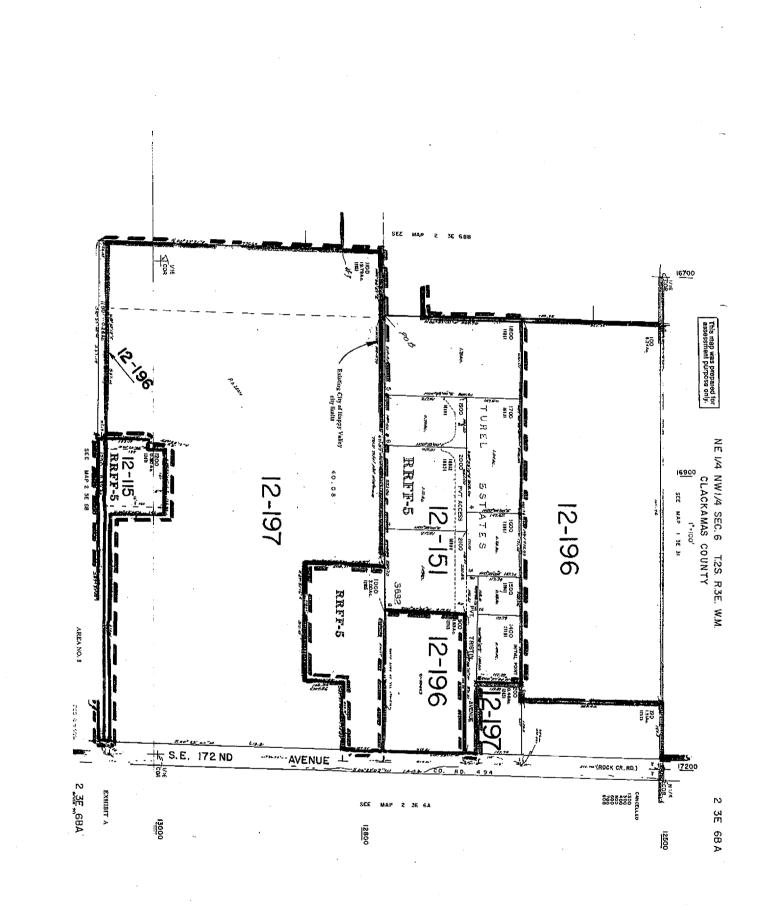

# City of Happy Valley Annexation No. 08-05 Legal Description (Area No. 8)

A tract of land situated in Section 6, T2S, R3E. W.M. Clackamas County Oregon & more particularly described as follows:

Beginning at the southwest corner of Lot 5, of Turel Estates, Plat No. 3632;

1. Thence South 89° 56' 27" West, 178.74 feet;

2. Thence South 0<sup>0</sup> 27' 21" West, 108 feet more or less to the northeast corner of a tract of land (23E6B 300) as recorded in deed

instrument no. 80-41475;

- Thence West, along the north line of said tract, 245 feet more or less to the northwest corner of said tract to the southerly bank of a creek;
- Thence Southwesterly along said creek bank, 140 feet more or less to the point of intersection with the easterly extension of the north line of a tract of land (23E6B302) as recorded in deed instrument no. 2003-027315 (Parcel 2);
- 5. Thence South 89<sup>0</sup> 13' West, along said extension 6.39 feet to the centerline of said creek & the true point of beginning;
- 6. Thence along the centerline of said creek as follows; South 31<sup>0</sup> 06' 20" West, 46.13 feet; South 26<sup>0</sup> 13' 20" East, 96.52 feet; South 8<sup>0</sup> 29' 40" East, 100.13 feet and South 4<sup>0</sup> 17' 40" West, 266.50 feet;
- 7. Thence (leaving said creek centerline) South 74<sup>0</sup> 18' 20" West, 150.68 feet to the point of intersection with the northerly extension of the west line of a tract of land (23E6B200) as recorded in deed instrument no. 94-053938;

C:Daily/BillSanders/Ann 08-05 Area 8

Page 2 Annexation 08-05 Area 8

- 8. Thence South, along said extension & west line, 250 feet more or less to the point of intersection with the north line of S.E. Sunnyside Rd.;
- 9. Thence Westerly, along said north line, 35 feet to the southwest corner of that tract of land recorded in deed instrument no. 2003-027315 (Parcel 2);
- 10. Thence North 0<sup>0</sup> 17' East, along the west line of said tract, 775.00 feet to the northwest corner of said tract;
- 11. Thence North 89<sup>0</sup> 13' East, along the north line of said tract, 162.31 feet to the true point of beginning.

Note: All deed references are Clackamas County Records. All tax maps & tax lot numbers are for reference only and are not to be considered part of the legal description.

Exhibit "B"

### AREA 8:

Consists of one tax lot located on the north side of SE Sunnyside Road, approximately 1000 feet east of SE 162<sup>nd</sup> Avenue. It is located on county assessor's map 23E06B.