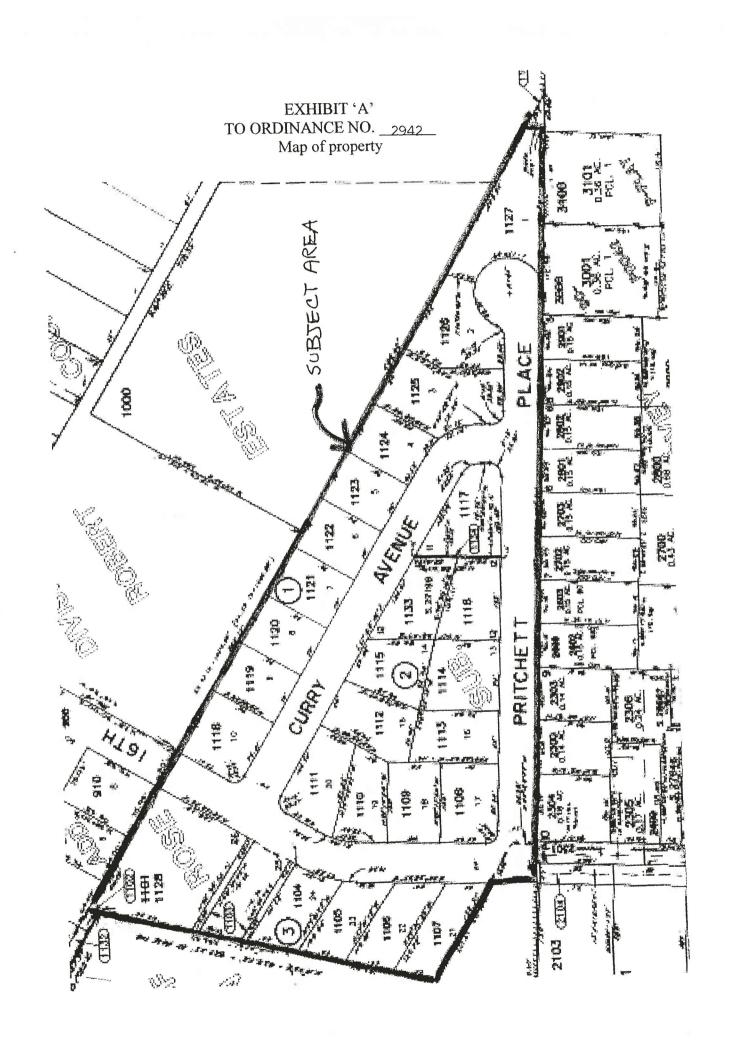

#### Ordinance No. 2942

#### AN ORDINANCE AMENDING TITLE 18 OF THE COTTAGE GROVE MUNICIPAL CODE, THE CITY WIDE ZONING MAP. **ROSE SUBDIVISION**

#### THE CITY OF COTTAGE GROVE ORDAINS AS FOLLOWS:

Section 1. Purpose. The purpose of this ordinance is to amend the adopted citywide "zoning map" to identify the rezoning of properties in the Rose Subdivision as shown in the map(s) attached as Exhibit "A" and described in Exhibit "B", from MHS Manufactured Home Individual Lot District to R-1 Single Family Residential District.

Section 3. Amendment. The citywide "zoning map" which is a part of the Title 18 is hereby amended as follows with respect to the properties described as Map 20-03-28-14 TL 1100, 1103, 1104, 1105, 1106, 1107, 1108, 1109, 1110, 1111, 1112, 1113, 1114, 1115, 1116, 1117, 1118, 1119, 1120, 1121, 1122, 1123, 1124, 1125, 1126, 1127, 1128, 1133: