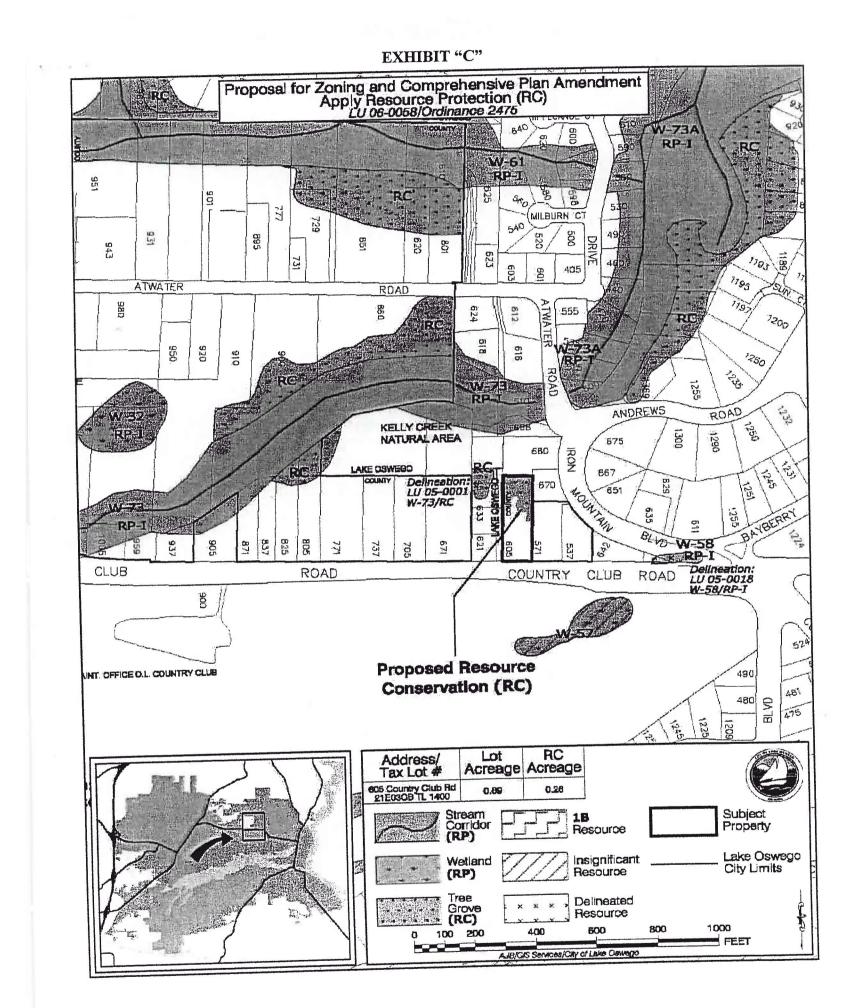

### **ORDINANCE No. 2475**

AN ORDINANCE OF THE CITY COUNCIL OF THE CITY LAKE OSWEGO AMENDING THE NATURAL RESOURCES INVENTORY OF THE LAKE OSWEGO COMPREHENSIVE PLAN, THE SENSITIVE LANDS ATLAS AND THE SENSITIVE LANDS OVERLAY DISTRICT MAP TO DESIGNATE A RESOURCE CONSERVATION OVERLAY DISTRICT CONSISTING OF APPROXIMATELY 0.26 ACRES ON PROPERTY LOCATED AT 605 COUNTRY CLUB ROAD (TAX MAP 21E03CB TAX LOT 1400), AND ADOPTING FINDINGS (LU 06-0058-1634).

The City of Lake Oswego ordains as follows:

Section 1. The City Council hereby adopts the Findings and Conclusions (LU 06-0058-1634) attached as Exhibit "B"

<u>Section 2</u>. The Natural Resources Inventory of the Lake Oswego Comprehensive Plan, the Sensitive Lands Atlas and the Sensitive Lands District Overlay Map are hereby amended to designate a Resource Conservation Overly District on property located at 605 Country Club Road as shown in Exhibit "C".

| Property ID   | Property Owner      | Resource<br>No. | Overlay Zone | RC Designation<br>in acres |
|---------------|---------------------|-----------------|--------------|----------------------------|
|               | Anne Pernichele and |                 |              |                            |
| 21E03CB 01400 | Elliott Mantell     | W 73            | RC           | 0.26                       |

EXHIBIT "A"

|          | EXHIBIT "B"                                                                                                                                           |  |  |  |
|----------|-------------------------------------------------------------------------------------------------------------------------------------------------------|--|--|--|
|          |                                                                                                                                                       |  |  |  |
|          |                                                                                                                                                       |  |  |  |
| 1        | <b>BEFORE THE CITY COUNCIL</b>                                                                                                                        |  |  |  |
| 2        | OF THE CITY OF LAKE OSWEGO                                                                                                                            |  |  |  |
| 3        |                                                                                                                                                       |  |  |  |
| 4        | A REQUEST TO AMEND THE LAKE )<br>OSWEGO COMPREHENSIVE PLAN MAP, ) LU 06-0058-1634                                                                     |  |  |  |
| 5        | THE SENSITIVE LANDS ATLAS AND THE ) (City of Lake Oswego)<br>SENSITIVE LANDS OVERLAY DISTRICT MAP )                                                   |  |  |  |
| 6        | TO DESIGNATE A RESOURCE)FINDINGS AND CONCLUSIONSCONSERVATION OVERLAY DISTRICT AT)                                                                     |  |  |  |
| 7<br>8   | 605 COUNTRY CLUB ROAD)[ORDINANCE 2475])                                                                                                               |  |  |  |
| 9        | NATURE OF PROCEEDING                                                                                                                                  |  |  |  |
| 10       |                                                                                                                                                       |  |  |  |
| 11       | This proceeding is before the City Council pursuant to a recommendation by the Lake                                                                   |  |  |  |
| 12       | Oswego Planning Commission to amend the Comprehensive Plan Map, the Sensitive Lands                                                                   |  |  |  |
| 13       | Atlas and Sensitive Lands Overlay District Map to designate a Resource Conservation Overlay                                                           |  |  |  |
| 14       | District consisting of approximately 0.26 acres on a parcel located at 605 Country Club Road                                                          |  |  |  |
| 15       | (Tax Map 21E03CB, Tax Lot 1400).                                                                                                                      |  |  |  |
| 16       | HEARINGS                                                                                                                                              |  |  |  |
| 17       | The Planning Commission held a public hearing and considered this application at its                                                                  |  |  |  |
| 18       | meeting of November 27, 2006. The City Council held a public hearing and considered the                                                               |  |  |  |
| 19<br>20 | Planning Commission's recommendation at its meeting of January 22, 2007.                                                                              |  |  |  |
| 21       | CRITERIA AND STANDARDS                                                                                                                                |  |  |  |
| 22       | A. <u>City of Lake Oswego Comprehensive Plan</u>                                                                                                      |  |  |  |
| 23       | Goal 5: Open Spaces, Scenic, Historic Areas and Natural Resources                                                                                     |  |  |  |
| 24       | Section 1, Fish and Wildlife HabitatPolicies 1, 2, 3, 6, 10Section 2, VegetationPolicies 1, 2, 3, 14                                                  |  |  |  |
| 25       | Section 5, Sensitive Lands Policies 1, 2, 3, 4                                                                                                        |  |  |  |
| 26       |                                                                                                                                                       |  |  |  |
| Page     | [LU-06-0058-1627]                                                                                                                                     |  |  |  |
|          | David D. Poweli<br>City Attorney City of Lake Oawego<br>380 "A" Avenue - P.O. Box 389, Lake Oawego, Oregon 97034<br>(503) 635-0225 FAX (503) 699-7453 |  |  |  |
|          |                                                                                                                                                       |  |  |  |