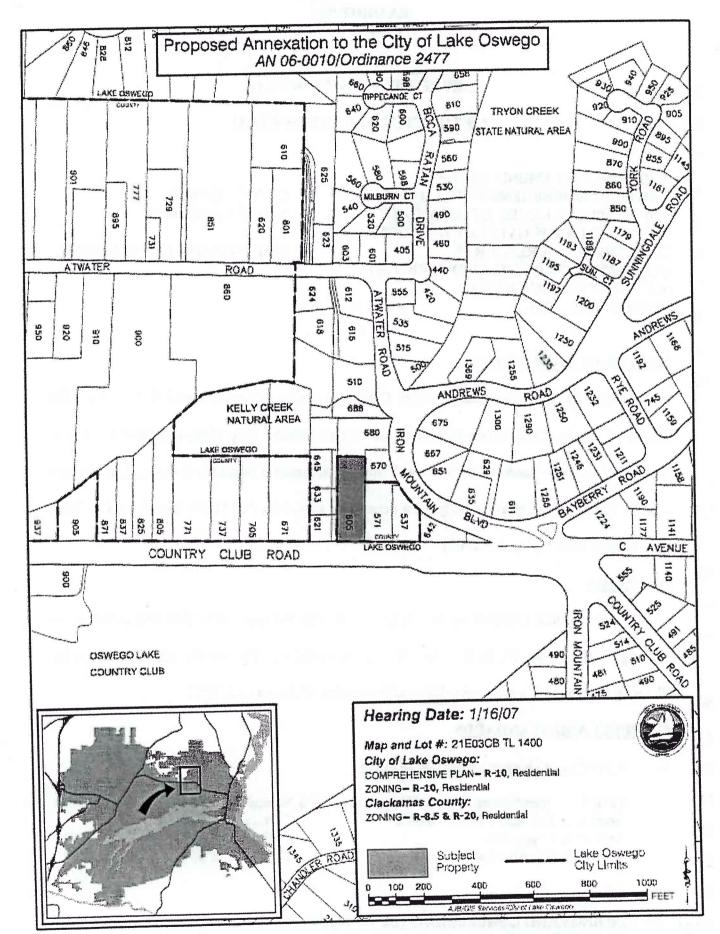

### **ORDINANCE No. 2475**

AN ORDINANCE OF THE CITY COUNCIL OF THE CITY LAKE OSWEGO AMENDING THE NATURAL RESOURCES INVENTORY OF THE LAKE OSWEGO COMPREHENSIVE PLAN, THE SENSITIVE LANDS ATLAS AND THE SENSITIVE LANDS OVERLAY DISTRICT MAP TO DESIGNATE A RESOURCE CONSERVATION OVERLAY DISTRICT CONSISTING OF APPROXIMATELY 0.26 ACRES ON PROPERTY LOCATED AT 605 COUNTRY CLUB ROAD (TAX MAP 21E03CB TAX LOT 1400), AND ADOPTING FINDINGS (LU 06-0058-1634).

WHEREAS, an application for annexation to the City of Lake Oswego of the territory shown on attached Exhibit "A" and described below was received; and

WHEREAS, the City initiated amendments to the Natural Resources Inventory of the Lake Oswego Comprehensive Plan, the Sensitive Lands Atlas, and the Sensitive Lands Overlay District Map to designated a Resource Conservation District (RC) overlay zone consisting of approximately 0.26 acres on said property upon annexation into the City; and

The City of Lake Oswego ordains as follows:

Section 1. The City Council hereby adopts the Findings and Conclusions (LU 06-0058-1634) attached as Exhibit "B"

<u>Section 2</u>. The Natural Resources Inventory of the Lake Oswego Comprehensive Plan, the Sensitive Lands Atlas and the Sensitive Lands District Overlay Map are hereby amended to designate a Resource Conservation Overly District on property located at 605 Country Club Road as shown in Exhibit "C".