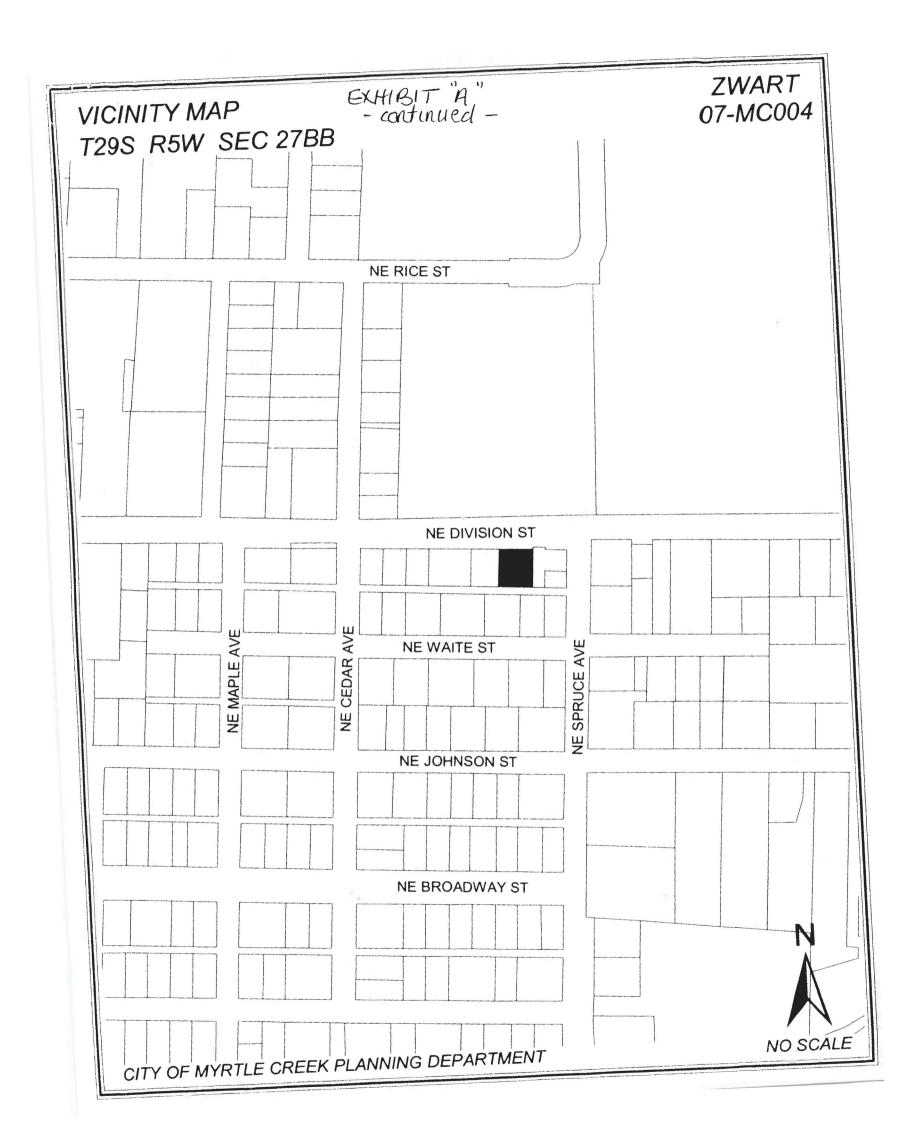

#### **EXHIBIT "A"**

A parcel of land described as Lot 3 and the westerly ½ of Lot 2, Block 1, JOHNSON'S ADDITION, in the City of Myrtle Creek, Douglas County, Oregon.

EXCEPTING THEREFROM that portion granted to the City of Myrtle Creek described in Recorder's No. 88-7495, records of Douglas County, Oregon.

T29S, R05W, S22BB, TL 300

#### STAFF REPORT

TO:

MYRTLE CREEK CITY COUNCIL

FROM:

MYRTLE CREEK PLANNING DEPARTMENT

RE:

CAREN ZWART, request for a Comprehensive Plan Map amendment from Commercial to High Density Residential and a Zone Change from (C-2) Neighborhood Commercial to (R-3) High Density Residential on a 0.15 acre parcel located on the south side of NE Division Street, near its intersection with NE Spruce Street in the City of Myrtle Creek. The property is described as Tax Lot 300 in Section 27BB, Township 29S, Range 5W, W.M.; Property I.D. No. R17750, and is addressed as 512 NE Division Street. Planning Department File No. 07-MC004.

#### INTRODUCTION

The applicant, Caren Zwart, is requesting a Comprehensive Plan Map amendment from Commercial to High Density Residential and a Zone Change from (C-2) Neighborhood Commercial to (R-3) High Density Residential. The applicant owns a 0.15 acre parcel located on the south side of NE Division Street, near its intersection with NE Spruce Street in the City of Myrtle Creek, and is addressed as 512 NE Division Street.