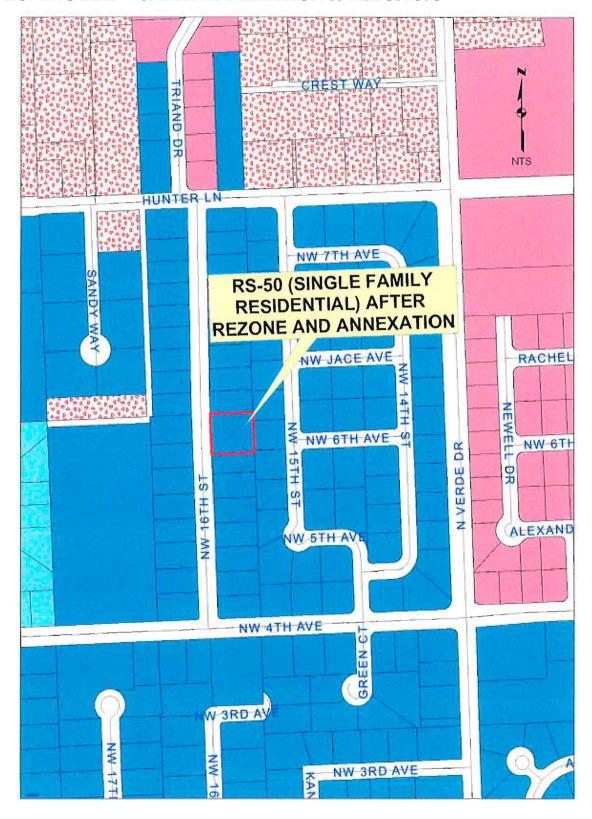

| Jurisdiction: City of Ontario Date of Adoption: Oct 19, 2009 2 <sup>nd</sup> & final reading | Local file number: 2009-07-08 AZ<br>Date Mailed: Oct 27, 2009 |
|----------------------------------------------------------------------------------------------|---------------------------------------------------------------|
| Was a Notice of Proposed Amendment (Form 1) ma                                               | iled to DLCD? Yes Date: July 20, 2009                         |
| Comprehensive Plan Text Amendment                                                            | Comprehensive Plan Map Amendment                              |
| ☐ Land Use Regulation Amendment                                                              | X Zoning Map Amendment                                        |
| New Land Use Regulation                                                                      | Other: Annexation                                             |
| Summarize the adopted amendment. Do not use to ANNEXATION REQUIRES REZONE                    | chnical terms. Do not write "See Attached".                   |
| Does the Adoption differ from proposal? No. If so, it options.                               | would be in the form of selection of specific                 |
| Plan Map Changed from: No Change                                                             | to: No Change                                                 |
| Zone Map Changed from: UGA Res.                                                              | to: RS-50 Single Family Res                                   |
| Location: 606 NW 16 <sup>th</sup> St.                                                        | Acres Involved: .39                                           |
| Specify Density: Previous: 1 du / ac                                                         | New: 8 du / ac                                                |
| Applicable statewide planning goals:                                                         |                                                               |
| 1 2 3 4 5 6 7 8 9 10 11                                                                      | 12 13 14 15 16 17 18 19                                       |
| Did DLCD receive a Notice of Proposed Amendmen                                               |                                                               |
| 45-days prior to first evidentiary hearing?                                                  | X Yes No                                                      |
| If no, do the statewide planning goals apply?                                                | ☐ Yes ☐ No                                                    |
| If no, did Emergency Circumstances require immedia                                           |                                                               |
| DLCD file No. Please list all affected State or Federal Agencies, Lo                         | ocal Governments or Special Districts: ODOT                   |
| Local Contact: David Richey Planning Official (P/T)                                          | Phone: (541) 881-3222 Extension:                              |
| Address: City Hall, 444 SW 4th St.                                                           | Fax Number: 541-881-3251                                      |
| City: Ontario, OR Zip: 97914                                                                 | E-mail Address: david.richey@ontariooregon.org                |

**Rezone** of property located at 606 NW 16<sup>th</sup> St. The two parts of this action will result in annexation and reclassifying 0.39 acres changing both the Comprehensive Plan and Zoning map designation from Urban Growth Area Residential to the City classification, Single Family

Residential, RS-50.

**LEGAL DESCRIPTION:** Assessor's Map #18S 47E 05; Tax Lot 600

APPLICANT/ Charles & Sherrie Smith

**PROPERTY OWNER:** 606 NW 16<sup>th</sup> St.

Ontario, OR 97914

#### VII. Exhibits

Exhibit "A" Consent form

Exhibit "B" Legal Property Description

Exhibit "C" Comprehensive Plan/Zoning Map

Exhibit "D" Aerial photo Exhibit "E" Vicinity Map