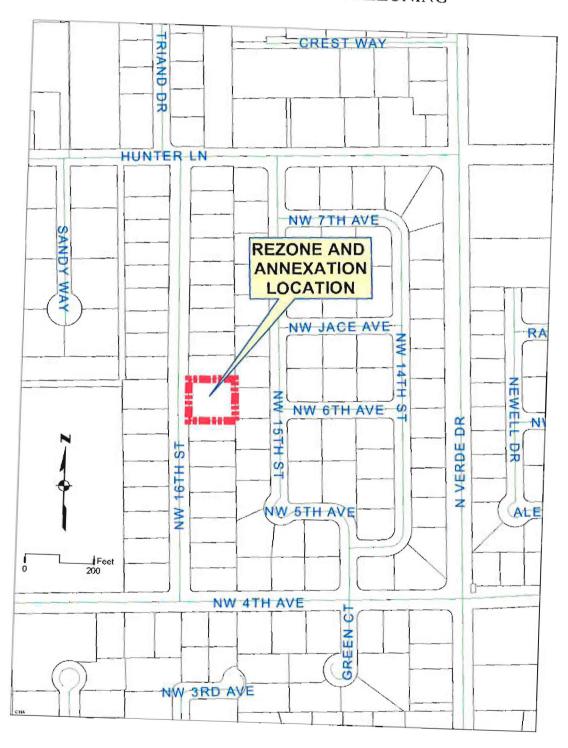

| Jurisdiction: City of Ontario Date of Adoption: Oct 19, 2009 2 <sup>nd</sup> & final reading | Local file number: 2009-07-08 AZ<br>Date Mailed: Oct 27, 2009 |
|----------------------------------------------------------------------------------------------|---------------------------------------------------------------|
| Was a Notice of Proposed Amendment (Form 1) ma                                               | iled to DLCD? Yes Date: July 20, 2009                         |
| Comprehensive Plan Text Amendment                                                            | Comprehensive Plan Map Amendment                              |
| ☐ Land Use Regulation Amendment                                                              | X Zoning Map Amendment                                        |
| New Land Use Regulation                                                                      | Other: Annexation                                             |
| Summarize the adopted amendment. Do not use to ANNEXATION REQUIRES REZONE                    | chnical terms. Do not write "See Attached".                   |
| Does the Adoption differ from proposal? No. If so, it options.                               | would be in the form of selection of specific                 |
| Plan Map Changed from: No Change                                                             | to: No Change                                                 |
| Zone Map Changed from: UGA Res.                                                              | to: RS-50 Single Family Res                                   |
| Location: 606 NW 16 <sup>th</sup> St.                                                        | Acres Involved: .39                                           |
| Specify Density: Previous: 1 du / ac                                                         | New: 8 du / ac                                                |
| Applicable statewide planning goals:                                                         |                                                               |
| 1 2 3 4 5 6 7 8 9 10 11                                                                      | 12 13 14 15 16 17 18 19                                       |
| Did DLCD receive a Notice of Proposed Amendmen                                               |                                                               |
| 45-days prior to first evidentiary hearing?                                                  | X Yes No                                                      |
| If no, do the statewide planning goals apply?                                                | ☐ Yes ☐ No                                                    |
| If no, did Emergency Circumstances require immedia                                           |                                                               |
| DLCD file No. Please list all affected State or Federal Agencies, Lo                         | ocal Governments or Special Districts: ODOT                   |
| Local Contact: David Richey Planning Official (P/T)                                          | Phone: (541) 881-3222 Extension:                              |
| Address: City Hall, 444 SW 4th St.                                                           | Fax Number: 541-881-3251                                      |
| City: Ontario, OR Zip: 97914                                                                 | E-mail Address: david.richey@ontariooregon.org                |

**Rezone** of property located at 606 NW 16<sup>th</sup> St. The two parts of this action will result in annexation and reclassifying 0.39 acres changing both the Comprehensive Plan and Zoning map designation from Urban Growth Area Residential to the City classification, Single Family

Residential, RS-50.

**LEGAL DESCRIPTION:** Assessor's Map #18S 47E 05; Tax Lot 600

APPLICANT/ Charles & Sherrie Smith

**PROPERTY OWNER:** 606 NW 16<sup>th</sup> St.

Ontario, OR 97914

#### VII. Exhibits

Exhibit "A" Consent form

Exhibit "B" Legal Property Description

Exhibit "C" Comprehensive Plan/Zoning Map

Exhibit "D" Aerial photo Exhibit "E" Vicinity Map