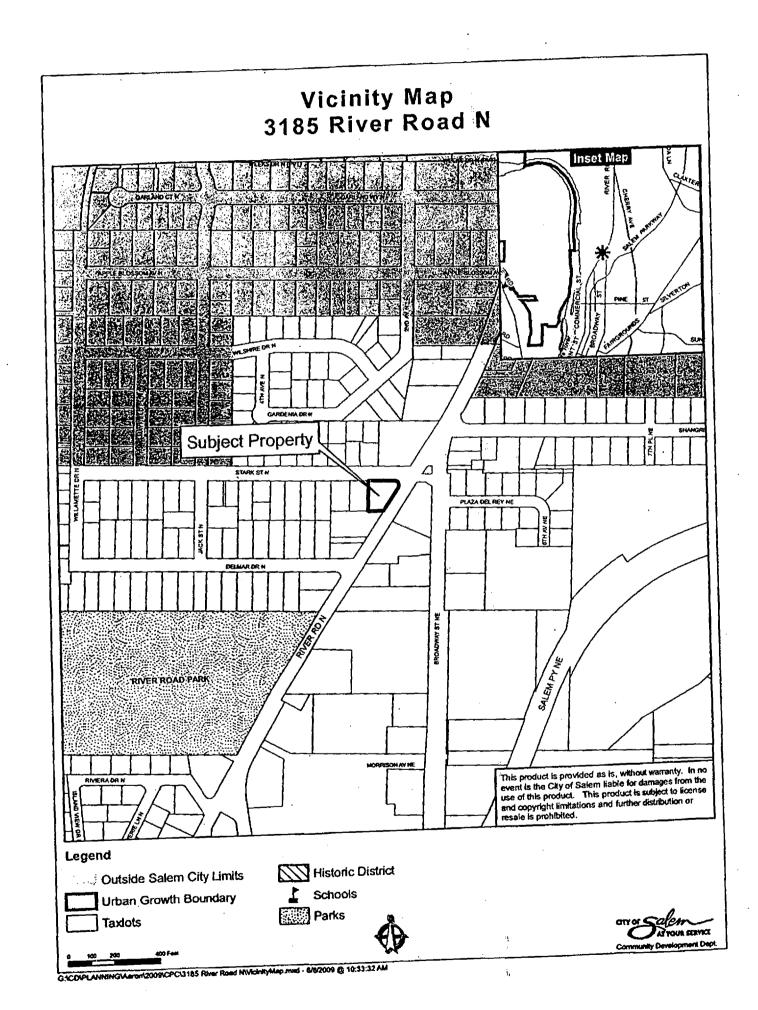

## COMPREHENSIVE PLAN CHANGE 09-7

WHEREAS, a petition for a Comprehensive Plan map change from "Single Family Residential" to "Commercial," for property located at 3185 River Road N

was filed by Faisal Saad, Applicant; Jack R. Lowery, Representative, with the Planning Commission of the City of Salem, and