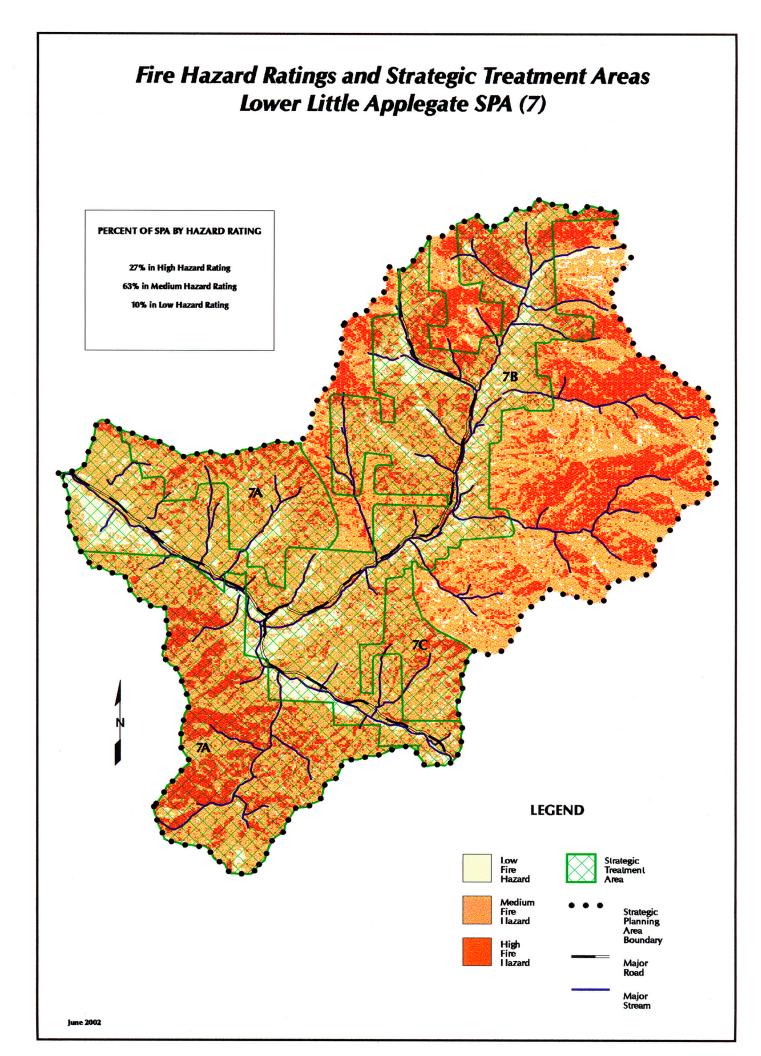

## 7. <u>Lower Little Applegate</u>

- a. Recommendation: Complete planning of and implement fuel reduction portions of BLM's Bobar project.
- b. CARs are dense and high hazard. Recommendation: Promote fuel reduction work on private lands, private timber lands and adjacent federally managed lands as collaborative projects.
- c. Recommendation: Complete planning of and implement fuel reduction portions of BLM's Bald Lick & Prince Beaver projects.