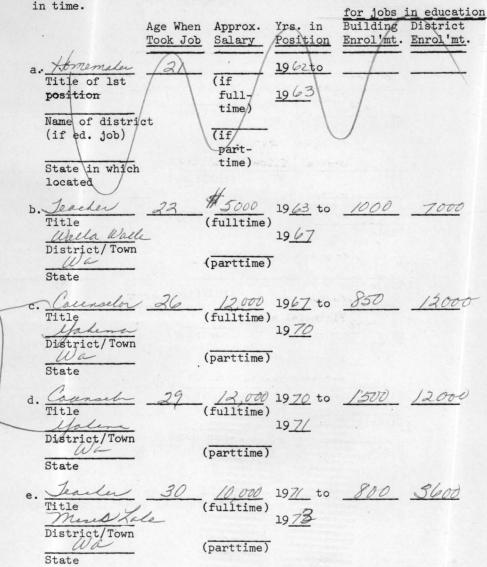

| PROGRAM    |      | PUNCHING     | GRAPHIC |  |  | PAGE OF                |
|------------|------|--------------|---------|--|--|------------------------|
| PROGRAMMER | DATE | INSTRUCTIONS | PUNCH   |  |  | CARD ELECTRO NUMBER* • |

| STATEMENT TO STATEMENT TO STATEMENT                                                                                                                                              |                               | IDENTIFICATION<br>SEQUENCE |
|----------------------------------------------------------------------------------------------------------------------------------------------------------------------------------|-------------------------------|----------------------------|
| 1 2 3 4 5 6 7 8 9 10 11 12 13 14 15 16 17 18 19 20 21 22 23 24 25 26 27 28 29 30 31 32 33 34 35 36 37 38 39 40 41 42 43 44 45 46 47 48 49 50 51 52 53 54 55 56 57 58 59 60 61 62 | 63 64 65 66 67 68 69 70 71 72 | 73 74 75 76 77 78 79 80    |
| 00636060000055566174112105155674401673310167704401104341517074                                                                                                                   | 44011124021                   | 01747599                   |
| 00640110341331757745011                                                                                                                                                          |                               |                            |
| 00930202000033005599112300135439901113100143459901104330014561                                                                                                                   | 99011034900                   | 016/7799                   |
| 0094011 99 99                                                                                                                                                                    |                               |                            |
| 01130202119962646976112203162630401112304163646701211240416471                                                                                                                   | 0501206310                    | 02117299                   |
| 01140320332141729006012 99                                                                                                                                                       |                               |                            |
| 012300000000540065112102150551801102603155670701264381416776                                                                                                                     | 0701103482                    | 71769099                   |
| 9/24011 99 99                                                                                                                                                                    |                               |                            |
| 01430202000039505299212301140439909112600143469901311290014648                                                                                                                   | 9901323310                    | 71484999                   |
| 0144023113200249559901304380015567990110350001679099011                                                                                                                          |                               |                            |
| 01530505000045475266117101145479901112301147490301211250124950                                                                                                                   | 9903211250                    | 51506499                   |
| 015401206421016475320110353281757799011                                                                                                                                          |                               |                            |
| 01630707269942600068112101142470501062602147569903211350415669                                                                                                                   | 16012984800                   | 01697199                   |
| 0/64099044914171721201203511717274130110253251749099011                                                                                                                          |                               |                            |
| 01931105359933000056212100233349909117701134469901911346514654                                                                                                                   | 99013064208                   | 1545899                    |
| 019401106461815870990130258221709099011                                                                                                                                          |                               |                            |
| 02130202232147586275212102151539909402300153589909911280025859                                                                                                                   | 0401911280                    | 21586304                   |
| 0214011033711167696301103391816974120110144351749699011                                                                                                                          |                               |                            |
| 02230101272345000000232100146489909402300148629909910370016266                                                                                                                   | 9903911410                    | 02666899                   |
| 022403910431516872990190647201729099019 99                                                                                                                                       |                               |                            |
| 02335050149956667477112103156629901402700162639909998280016367                                                                                                                   | 99099123211                   | 01676915                   |
| 0234019033423169729901902373317275990110140381759099011                                                                                                                          |                               |                            |
| 02630202000055576271/12003155560201/121021566602013063/0616669                                                                                                                   | 99011063513                   | 31697299                   |
| 0269011113814172749903211391617475990330140191749099019                                                                                                                          |                               |                            |
| 1 2 3 4 5 6 7 8 9 10 11 12 13 14 15 16 17 18 19 20 21 22 23 24 25 26 27 28 29 30 31 32 33 34 35 36 37 38 39 40 41 42 43 44 45 46 47 48 49 50 51 52 53 54 55 56 57 58 59 60 61 62 | 63 64 65 66 67 68 69 70 71 72 | 73 74 75 76 77 78 79 80    |