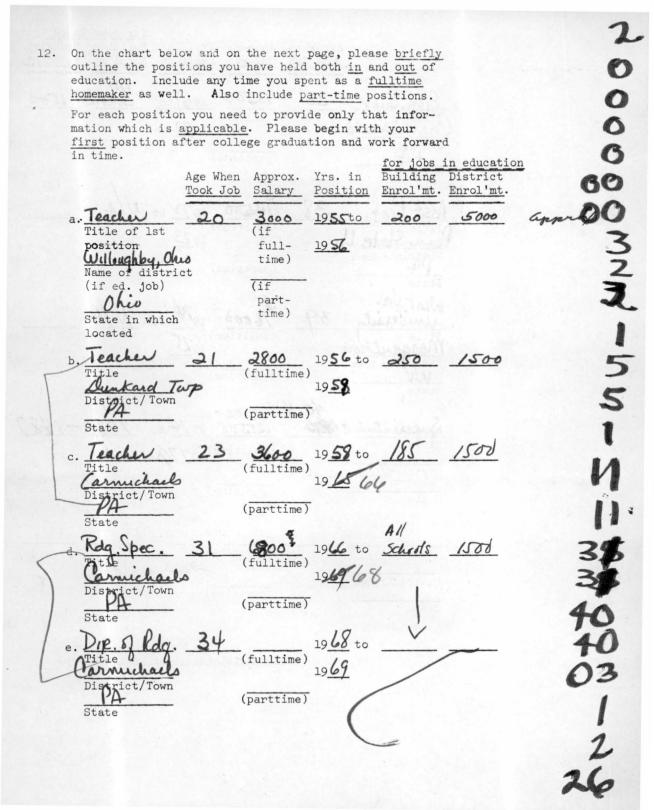

| PROGRAM    |      | PUNCHING     | GRAPHIC |  |  | PAGE OF              |
|------------|------|--------------|---------|--|--|----------------------|
| PROGRAMMER | DATE | INSTRUCTIONS | PUNCH   |  |  | CARD ELECTRO NUMBER* |

| STATEMENT NUMBER OF STATEMENT                                                                                                                                                            |                         | IDENTIFICATION SEQUENCE |
|------------------------------------------------------------------------------------------------------------------------------------------------------------------------------------------|-------------------------|-------------------------|
| 1 2 3 4 5 6 7 8 9 10 11 12 13 14 15 16 17 18 19 20 21 22 23 24 25 26 27 28 29 30 31 32 33 34 35 36 37 38 39 40 41 42 43 44 45 46 47 48 49 50 51 52 53 54 55 56 57 58 59 60 61 62 63 64 6 | 65 66 67 68 69 70 71 72 | 73 74 75 76 77 78 79 80 |
| 03330606392666677099982100140669909114708166710501966521517177996                                                                                                                        | 9//                     | 99                      |
| 0334 99 99                                                                                                                                                                               |                         |                         |
| 03635050000041589999 99 99 99                                                                                                                                                            |                         | 99                      |
| 99 99 99                                                                                                                                                                                 |                         |                         |
| 03830606149963657399112405165693001112807169700801105291017073020                                                                                                                        | 01103312                | 01739006                |
| 03840111 99 99                                                                                                                                                                           |                         |                         |
| 0393020200067691499092165168689905112205168690505131230016970990                                                                                                                         | 099212401               | 41707399                |
| 039409/112706173740101303280917475990110329131759001012                                                                                                                                  |                         |                         |
| 04530208409941509999112001230330301032300136410301111310314145080                                                                                                                        | 01211340                | 01454910                |
| 0454013113800149521001203410015273700110262001739099011                                                                                                                                  |                         |                         |
| 048307072720677099999982100153679909113504167710601903390917172060                                                                                                                       | 01103401                | 51727304                |
| 04840120241231739099011                                                                                                                                                                  |                         |                         |
| 04930505000049526899112001129339901212400135379909940260013742990                                                                                                                        | 09921310                | 01424399                |
| 0494092113200143549901203430215470080110259251709099011                                                                                                                                  |                         |                         |
| 05230606000047007099112007147549901112708154009901208000010000990                                                                                                                        | 3/1060000               | 01000099                |
| 05240110200001000099011                                                                                                                                                                  |                         |                         |
| 05430606080660616272112104161649901112505164679901211280616768070                                                                                                                        | 1204290                 | 61686908                |
| 0544011833009169701001103311217075110110233221757799011                                                                                                                                  |                         |                         |
| 05530606221849526576112202149530301112603153570801240270015759990                                                                                                                        | 99112801                | 41596208                |
| 0554012063105162711501206391517176990110248231767799011                                                                                                                                  |                         |                         |
| 95731111209962639999402100156629909112705162679901903321116772990                                                                                                                        | 1102391                 | 81729099                |
| 0574011 99 99                                                                                                                                                                            |                         |                         |
| 06230502080263657099212304163649909312401164659903311250416571990                                                                                                                        | 1240310                 | 01717299                |
| 0624093113216172739903306331517375990120234201759099011                                                                                                                                  |                         |                         |
| 1 2 3 4 5 6 7 8 9 10 11 12 13 14 15 16 17 18 19 20 21 22 23 24 25 26 27 28 29 30 31 32 33 34 35 36 37 38 39 40 41 42 43 44 45 46 47 48 49 50 51 52 53 54 55 56 57 58 59 60 61 62 63 64 6 | 65 66 67 68 69 70 71 72 | 73 74 75 76 77 78 79 80 |