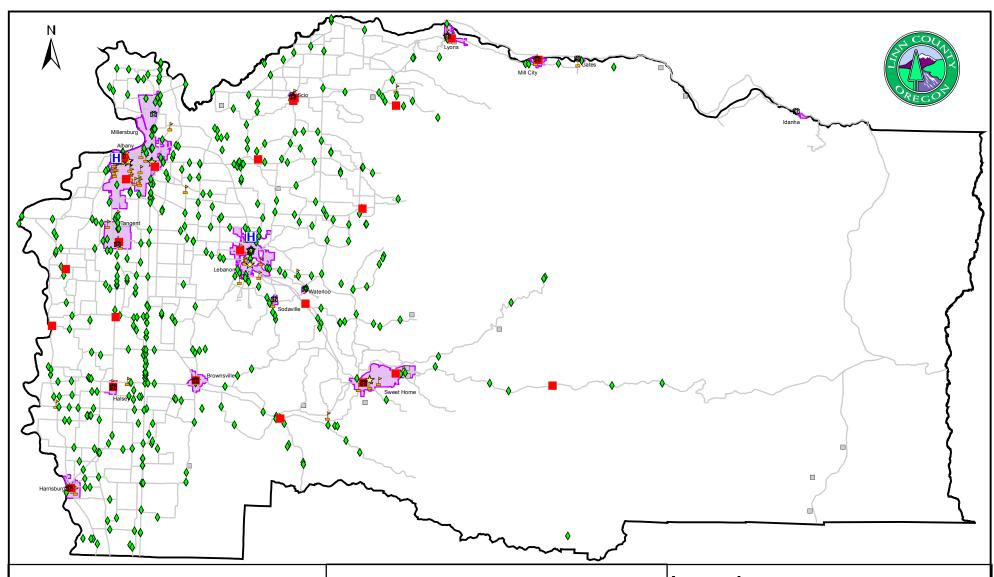

This product is for informational purposes only and may not have been prepared for, or be suitable for legal, engineering, or surveying purposes. Users of this information should review or consult the primary data and information sources to ascertain the usability of the information.

Map Created by the Linn County GIS Department Data Provided by Linn County and the

Linn County, Oregon

1 inch equals 7.20 miles





This product is for informational purposes only and may not have been prepared for, or be suitable for legal, engineering, or surveying purposes. Users of this information should review or consult the primary data and information sources to ascertain the usability of the information.

## **Critical Infrastructure Linn County, Oregon**

1 inch equals 7.20 miles



- City Halls
- H Hospitals
- Fire Stations
- Dams
- ★ Police Stations
- City Limits
- Bridges
- County Boundary
- Schools

Major Roads

10/21/05