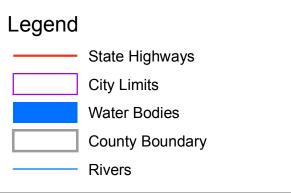

## **Critical Infrastructure Linn County, Oregon**

1 inch equals 7.20 miles

- City Halls
- H Hospitals
- Fire Stations
- Dams
- ★ Police Stations
- City Limits
- Bridges
- County Boundary
- Schools

Major Roads