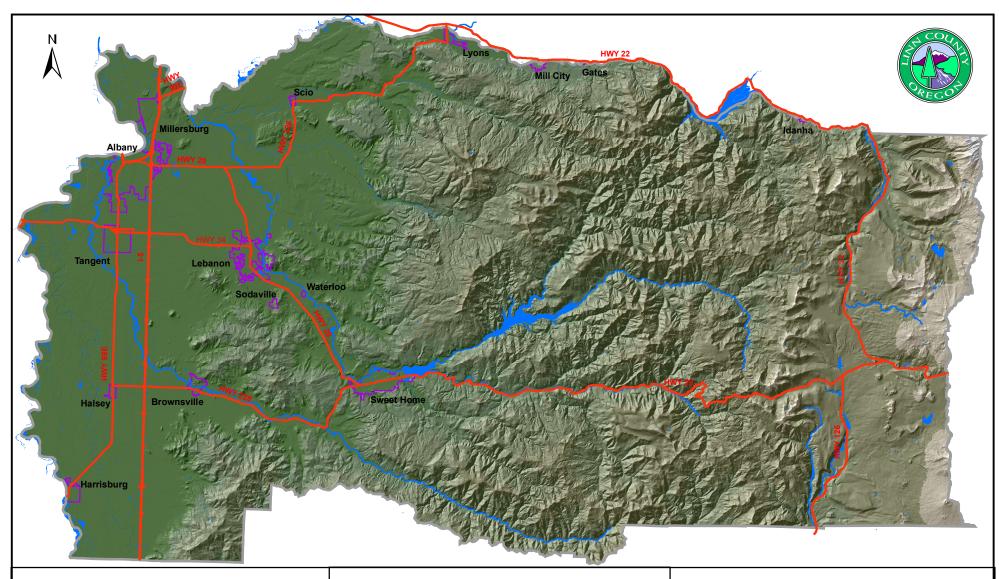

Map Created by the Linn County GIS Department Data Provided by Linn County and the

Linn County, Oregon

1 inch equals 7.20 miles

This product is for informational purposes only and may not have been prepared for, or be suitable for legal, engineering, or surveying purposes. Users of this information should review or consult the primary data and information sources to ascertain the usability of the information.