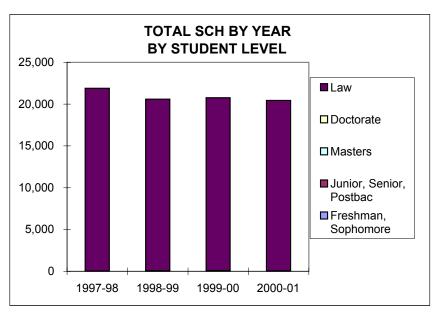

# Law

Last Updated: March 19th, 2008

|                        | University Summary                                 |              |              |              |                 |                |                |
|------------------------|----------------------------------------------------|--------------|--------------|--------------|-----------------|----------------|----------------|
|                        |                                                    |              |              |              |                 |                | 3 year change  |
| Chudant Data           |                                                    | 1997-98      | 1998-99      | 1999-00      | 2000-01         | 99/00 to 00/01 | 97/98 to 00/01 |
| Student Data           | Total Student Credit Hours                         | 645,059      | 626,779      | 623,116      | 645,661         | 4%             | 0%             |
|                        | Total Student Credit Hours                         | 043,039      | 020,779      | 023,110      | 043,001         | 4 /0           | 0 /8           |
|                        | Lower Division                                     | 294,818      | 289,132      | 288,835      | 303,647         | 5%             | 3%             |
| Course Level Student   | Upper Division                                     | 245,146      | 234,724      | 230,710      | 237,750         | 3%             | -3%            |
| Credit Hours           | Total Undergrad                                    | 539,964      | 523,856      | 519,545      | 541,397         | 4%             | 0%             |
|                        | Grad                                               | 105,095      | 102,923      | 103,571      | 104,264         | 1%             | -1%            |
|                        | Freshman, Sophomore                                | 238,662      | 228,270      | 228,864      | 245,922         | 7%             | 3%             |
|                        | Junior, Senior, Postbac                            | 295,153      | 289,810      | 285,186      | 290,011         | 2%             | -2%            |
| Student Level Credit   | Masters                                            | 54,396       | 53,903       | 53,717       | 52,493          | -2%            | -3%            |
| Hours                  | Doctorate                                          | 34,901       | 34,115       | 34,524       | 36,751          | 6%             | 5%             |
|                        | Law                                                | 21,947       | 20,682       | 20,825       | 20,484          | -2%            | -7%            |
|                        | Total student FTE                                  | 15,276       | 14,848       | 14,773       | 15,298          | 4%             | 0%             |
|                        |                                                    | -, -         | ,            | , -          | -,              |                |                |
|                        | Undergraduate Degrees                              | 3,348        | 3,298        | 3,359        | 3,091           | -8%            | -8%            |
|                        | Graduate Degrees Granted                           | 1,049        | 1,069        | 1,161        | 1,013           | -13%           | -3%            |
|                        |                                                    |              |              |              |                 |                |                |
|                        | Undergrad Majors                                   | 10.789       | 10,552       | 10,535       | 10.976          | 4%             | 2%             |
|                        | Undergrad 1-4 Majors                               | 11,582       | 11,317       | 11,278       | 11,757          | 4%             | 2%             |
|                        | New Grad Majors                                    | 936          | 879          | 841          | 875             | 4%             | -7%            |
|                        | Total Grad Majors                                  | 3,063        | 3,056        | 2,989        | 3,112           | 4%             | 2%             |
| Instructional FTE      |                                                    | 5,000        | 5,000        | _,,,,,       |                 |                | _,,,           |
|                        | Tenure/tenure track                                | 558          | 561          | 553          | 562             | 1%             | 1%             |
|                        | 600 Hour                                           | 25           | 26           | 23           | 22              | -8%            | -13%           |
|                        | Other Faculty                                      | 225          | 192          | 192          | 210             | 10%            | -7%            |
|                        | Faculty subtotal                                   | 808          | 779          | 769          | 793             | 3%             | -2%            |
|                        | GTF                                                | 323          | 355          | 335          | 343             | 2%             | 6%             |
| Operating Expenditures | Instructional FTE total                            | 1,130        | 1,134        | 1,104        | 1,136           | 3%             | 1%             |
|                        | partmental Instructional expenditu                 | ıres         |              |              |                 |                |                |
| ,                      | General Fund                                       | \$72,287,965 | \$73,185,178 | \$77,194,010 | \$85,271,089    | 10%            | 18%            |
|                        | Income Fund                                        | \$4,051,541  | \$4,986,546  | \$4,950,140  | \$5,141,496     | 4%             | 27%            |
|                        | Other Funds                                        | \$2,633,706  | \$2,410,125  | \$2,418,401  | \$3,573,554     | 48%            | 36%            |
|                        | ICC Expenditures                                   | \$2,095,314  | \$2,033,206  | \$2,109,542  | \$2,666,984     | 26%            | 27%            |
|                        |                                                    |              |              | ***          |                 |                |                |
|                        | Total Unit Expenditures Instructional Expenditures | \$81,068,527 | \$82,615,055 | \$86,672,092 | \$96,653,123    | 12%            | 19%            |
|                        | Tenure/tenure track                                | \$30,719,247 | \$32,180,233 | \$32,596,421 | \$35,135,865    | 8%             | 14%            |
|                        | 600 Hour                                           | \$1,543,275  | \$1,395,437  | \$1,611,982  | \$1,511,683     | -6%            | -2%            |
|                        | Other faculty                                      | \$8,072,233  | \$6,498,453  | \$6,825,153  | \$7,811,652     | 14%            | -3%            |
|                        | Faculty subtotal                                   | \$40,334,755 | \$40,074,123 | \$41,033,556 | \$44,459,200    | 8%             | 10%            |
|                        | GTF                                                | \$6,170,589  | \$6,625,556  | \$6,729,341  | \$7,049,475     | 5%             | 14%            |
|                        | Instructional expenditures total                   | \$46,505,344 | \$46,699,678 | \$47,762,897 | \$51,508,675    | 8%             | 11%            |
| Futomal Fundinat       |                                                    |              |              |              |                 |                |                |
| External Funding*      | Foundation Disbursements                           | \$3,739,210  | \$4,043,244  | \$8,304,109  | \$7,596,403     | -9%            | 103%           |
|                        | ICC Generated                                      | \$9,600,207  | \$10,513,096 | \$10,981,160 | \$11,459,198    | 4%             | 19%            |
| Other Revenue          |                                                    | \$0,000,201  | ψ.ο,ο το,οοο | ψ.0,001,100  | ψ / 1, 100, 100 | 1 770          | 1370           |
|                        | Resource Fees                                      | \$2,096,340  | \$2,371,881  | \$2,664,663  | \$3,143,348     | 18%            | 50%            |
|                        | Other Income                                       | \$1,669,746  | \$2,172,753  | \$2,178,629  | \$1,803,592     | -17%           | 8%             |
| Research Funds*        |                                                    |              |              |              |                 |                |                |
|                        | Grants & Contracts                                 | \$41,436,648 | \$41,984,696 | \$45,312,146 | \$47,331,540    | 4%             | 14%            |
|                        | General Fund Research*                             | \$704,736    | \$851,705    | \$794,339    | \$1,121,372     | 41%            | 59%            |