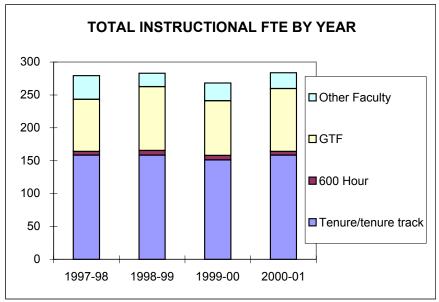

\$78    | 4%  | 8%                              |
| % FR/SOPH SCH                        | 44%     | 43%     | 43%     | 45%     | 5%  | 2%                              |
| % JR/SR SCH                          | 42%     | 43%     | 44%     | 42%     | -5% | -1%                             |
| % MASTERS SCH                        | 4%      | 4%      | 3%      | 3%      | 3%  | -9%                             |
| % DOCTORATE SCH                      | 10%     | 10%     | 10%     | 10%     | 4%  | 0%                              |
| STUDENT TO INSTRUCTIONAL FTE         | 13.0    | 12.6    | 12.9    | 12.7    | -1% | -2%                             |
| STUDENT TO INSTRUCTIONAL FTE W/O GTF | 18.2    | 19.2    | 18.7    | 19.2    | 3%  | 6%                              |

# **SCIENCES**









|                                | Social Sciences Summary            |                          |                                                |                                   |                            |             |                                 |
|--------------------------------|------------------------------------|--------------------------|------------------------------------------------|-----------------------------------|----------------------------|-------------|---------------------------------|
|                                |                                    | 1997-98                  | 1998-99                                        | 1999-00                           | 2000-01                    |             | 3 year change<br>97/98 to 00/01 |
| Student Data