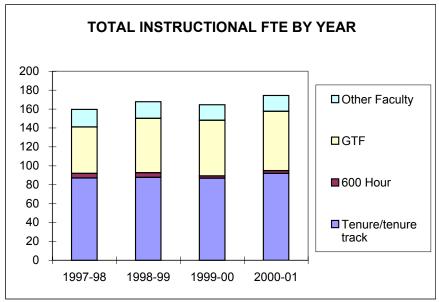

53%     | 54%     | 54%     | 52%     | -4%            | -2%            |
| % MASTERS SCH                         | 5%      | 4%      | 3%      | 3%      |                |                |
| % DOCTORATE SCH                       | 4%      | 5%      | 6%      | 6%      |                |                |
| % DOCTORATE SOIT                      | 4 /0    | 376     | 0 76    | 0 70    | 1 70           | 30 /6          |
| CTUDENT TO INICTOUCTIONAL ETC         | 47.0    | 40.4    | 40.4    | 40.0    | 20/            | 00/            |
| STUDENT TO INSTRUCTIONAL FTE          | 17.0    | 16.4    | 16.4    | 16.0    | -3%            |                |
| STUDENT TO INSTRUCTIONAL FTE W/O GTFL | 24.5    | 24.9    | 25.6    | 25.0    | -2%            | 2%             |

# **SOCIAL SCIENCES**









|                               | COLLEGE OF EDUCATION SUM                    | MARY                              |              |                  |              |                |                |
|-------------------------------|---------------------------------------------|-----------------------------------|--------------|------------------|--------------|----------------|----------------|
|                               | Includes Dean's Office                      |                                   |              |                  |              |                | 3 year change  |
|                               |                                             | 1997-98                           | 1998-99      | 1999-00          | 2000-01      | 99/00 to 00/01 | 97/98 to 00/01 |
|