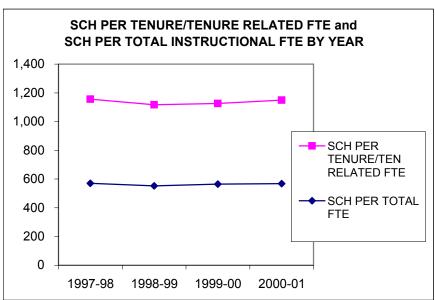

# UNIVERSITY OF OREGON DEPARTMENTAL PERFORMANCE INDICATORS

| University Summary                                                           | 1997-98                      | 1998-99                      | 1999-00                      | 2000-01         | , ,              | 3 year change<br>97/98 to 00/01 |
|------------------------------------------------------------------------------|------------------------------|------------------------------|------------------------------|-----------------|------------------|---------------------------------|
|                                                                              |                              |                              |                              |                 |                  |                                 |
| SCH PER TENURE/TEN RELATED FTE                                               | 1,156                        | 1,117                        | 1,126                        | 1,150           | 2%               | -1%                             |
| SCH PER TOTAL FTE                                                            | 571                          | 553                          | 564                          | 568             | 1%               | 0%                              |
| GENERAL FUND EXPENDITURE PER SCH                                             | \$112                        | \$117                        | \$124                        | \$132           | 7%               | 18%                             |
| TOTAL UNIT EXPENDITURE PER SCH                                               | \$126                        | \$132                        | \$139                        | \$150           | 8%               | 19%                             |
| SALARY \$ PER SCH                                                            | \$63                         | \$64                         | \$66                         | \$69            | 5%               | 10%                             |
| % FR/SOPH SCH<br>% JR/SR SCH<br>% MASTERS SCH<br>% DOCTORATE SCH<br>%LAW SCH | 37%<br>46%<br>8%<br>5%<br>3% | 36%<br>46%<br>9%<br>5%<br>3% | 37%<br>46%<br>9%<br>6%<br>3% | 45%<br>8%<br>6% | -2%<br>-6%<br>3% | -4%<br>5%                       |
| STUDENT TO INSTRUCTIONAL FTE STUDENT TO INSTRUCTIONAL FTE W/O GTF            | 13.5<br>18.9                 | 13.1<br>19.0                 | 13.4<br>19.2                 | 13.5<br>19.3    | 1%<br>0.3%       |                                 |