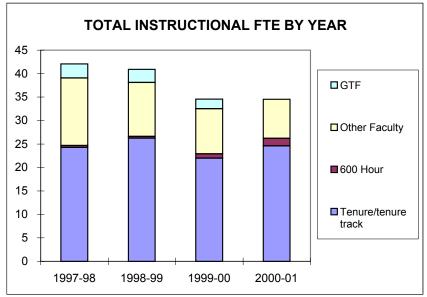

# Law

Last Updated: March 19th, 2008

|                        | University Summary                                 |              |              |              |                 |                |                |
|------------------------|----------------------------------------------------|--------------|--------------|--------------|-----------------|----------------|----------------|
|                        |                                                    |              |              |              |                 |                | 3 year change  |
| Chudant Data           |                                                    | 1997-98      | 1998-99      | 1999-00      | 2000-01         | 99/00 to 00/01 | 97/98 to 00/01 |
| Student Data           | Total Student Credit Hours                         | 645,059      | 626,779      | 623,116      | 645,661         | 4%             | 0%             |
|                        | Total Student Credit Hours                         | 043,039      | 020,779      | 023,110      | 043,001         | 4 /0           | 0 /8           |
|                        | Lower Division                                     | 294,818      | 289,132      | 288,835      | 303,647         | 5%             | 3%             |
| Course Level Student   | Upper Division                                     | 245,146      | 234,724      | 230,710      | 237,750         | 3%             | -3%            |
| Credit Hours           | Total Undergrad                                    | 539,964      | 523,856      | 519,545      | 541,397         | 4%             | 0%             |
|                        | Grad                                               | 105,095      | 102,923      | 103,571      | 104,264         | 1%             | -1%            |
|                        | Freshman, Sophomore                                | 238,662      | 228,270      | 228,864      | 245,922         | 7%             | 3%             |
|                        | Junior, Senior, Postbac                            | 295,153      | 289,810      | 285,186      | 290,011         | 2%             | -2%            |
| Student Level Credit   | Masters                                            | 54,396       | 53,903       | 53,717       | 52,493          | -2%            | -3%            |
| Hours                  | Doctorate                                          | 34,901       | 34,115       | 34,524       | 36,751          | 6%             | 5%             |
|                        | Law                                                | 21,947       | 20,682       | 20,825       | 20,484          | -2%            | -7%            |
|                        | Total student FTE                                  | 15,276       | 14,848       | 14,773       | 15,298          | 4%             | 0%             |
|                        |                                                    | -, -         | ,            | , -          | -,              |                |                |
|                        | Undergraduate Degrees                              | 3,348        | 3,298        | 3,359        | 3,091           | -8%            | -8%            |
|                        | Graduate Degrees Granted                           | 1,049        | 1,069        | 1,161        | 1,013           | -13%           | -3%            |
|                        |                                                    |              |              |              |                 |                |                |
|                        | Undergrad Majors                                   | 10.789       | 10,552       | 10,535       | 10.976          | 4%             | 2%             |
|                        | Undergrad 1-4 Majors                               | 11,582       | 11,317       | 11,278       | 11,757          | 4%             | 2%             |
|                        | New Grad Majors                                    | 936          | 879          | 841          | 875             | 4%             | -7%            |
|                        | Total Grad Majors                                  | 3,063        | 3,056        | 2,989        | 3,112           | 4%             | 2%             |
| Instructional FTE      |                                                    | 5,000        | 5,000        | _,,,,,       |                 |                | _,,,           |
|                        | Tenure/tenure track                                | 558          | 561          | 553          | 562             | 1%             | 1%             |
|                        | 600 Hour                                           | 25           | 26           | 23           | 22              | -8%            | -13%           |
|                        | Other Faculty                                      | 225          | 192          | 192          | 210             | 10%            | -7%            |
|                        | Faculty subtotal                                   | 808          | 779          | 769          | 793             | 3%             | -2%            |
|                        | GTF                                                | 323          | 355          | 335          | 343             | 2%             | 6%             |
| Operating Expenditures | Instructional FTE total                            | 1,130        | 1,134        | 1,104        | 1,136           | 3%             | 1%             |
|                        | partmental Instructional expenditu                 | ıres         |              |              |                 |                |                |
| ,                      | General Fund                                       | \$72,287,965 | \$73,185,178 | \$77,194,010 | \$85,271,089    | 10%            | 18%            |
|                        | Income Fund                                        | \$4,051,541  | \$4,986,546  | \$4,950,140  | \$5,141,496     | 4%             | 27%            |
|                        | Other Funds                                        | \$2,633,706  | \$2,410,125  | \$2,418,401  | \$3,573,554     | 48%            | 36%            |
|                        | ICC Expenditures                                   | \$2,095,314  | \$2,033,206  | \$2,109,542  | \$2,666,984     | 26%            | 27%            |
|                        |                                                    |              |              | ***          |                 |                |                |
|                        | Total Unit Expenditures Instructional Expenditures | \$81,068,527 | \$82,615,055 | \$86,672,092 | \$96,653,123    | 12%            | 19%            |
|                        | Tenure/tenure track                                | \$30,719,247 | \$32,180,233 | \$32,596,421 | \$35,135,865    | 8%             | 14%            |
|                        | 600 Hour                                           | \$1,543,275  | \$1,395,437  | \$1,611,982  | \$1,511,683     | -6%            | -2%            |
|                        | Other faculty                                      | \$8,072,233  | \$6,498,453  | \$6,825,153  | \$7,811,652     | 14%            | -3%            |
|                        | Faculty subtotal                                   | \$40,334,755 | \$40,074,123 | \$41,033,556 | \$44,459,200    | 8%             | 10%            |
|                        | GTF                                                | \$6,170,589  | \$6,625,556  | \$6,729,341  | \$7,049,475     | 5%             | 14%            |
|                        | Instructional expenditures total                   | \$46,505,344 | \$46,699,678 | \$47,762,897 | \$51,508,675    | 8%             | 11%            |
| Futomal Fundinat       |                                                    |              |              |              |                 |                |                |
| External Funding*      | Foundation Disbursements                           | \$3,739,210  | \$4,043,244  | \$8,304,109  | \$7,596,403     | -9%            | 103%           |
|                        | ICC Generated                                      | \$9,600,207  | \$10,513,096 | \$10,981,160 | \$11,459,198    | 4%             | 19%            |
| Other Revenue          |                                                    | \$0,000,201  | ψ.ο,ο το,οοο | ψ.0,001,100  | ψ / 1, 100, 100 | 1 770          | 1370           |
|                        | Resource Fees                                      | \$2,096,340  | \$2,371,881  | \$2,664,663  | \$3,143,348     | 18%            | 50%            |
|                        | Other Income                                       | \$1,669,746  | \$2,172,753  | \$2,178,629  | \$1,803,592     | -17%           | 8%             |
| Research Funds*        |                                                    |              |              |              |                 |                |                |
|                        | Grants & Contracts                                 | \$41,436,648 | \$41,984,696 | \$45,312,146 | \$47,331,540    | 4%             | 14%            |
|                        | General Fund Research*                             | \$704,736    | \$851,705    | \$794,339    | \$1,121,372     | 41%            | 59%            |