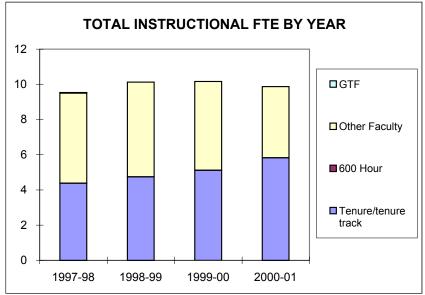

# **UNIVERSITY SUMMARY**

|                    | Summary Architecture and Allied Arts           |                          |                          |                          |                          |                |                |  |  |  |
|--------------------|------------------------------------------------|--------------------------|--------------------------|--------------------------|--------------------------|----------------|----------------|--|--|--|
|                    | Includes Dean's Office                         |                          |                          |                          |                          |                | 3 year change  |  |  |  |
|                    |                                                | 1997-98                  | 1998-99                  | 1999-00                  | 2000-01                  | 99/00 to 00/01 | 97/98 to 00/01 |  |  |  |
| Student Data       |                                                |                          |                          |                          |                          | T              |                |  |  |  |
|                    | Total Student Credit Hours                     | 63,116                   | 57,597                   | 59,371                   | 62,936                   | 6%             | 0%             |  |  |  |
|                    | Lower Division                                 | 16,454                   | 15,132                   | 16,414                   | 19,711                   | 20%            | 20%            |  |  |  |
|                    | Upper Division                                 | 30,692                   | 27,543                   | 28,289                   | 29,052                   | 3%             | -5%            |  |  |  |
| Student Credit     | Total Undergrad                                | 47,146                   | 42,675                   | 44,703                   | 48,763                   | 9%             | 3%             |  |  |  |
| I Hours            | Grad                                           | 15,970                   | 14,922                   | 14,668                   | 14,173                   | -3%            | -11%           |  |  |  |
|                    | Freshman, Sophomore                            | 12,350                   | 11,824                   | 13,718                   | 15,478                   | 13%            | 25%            |  |  |  |
|                    | Junior, Senior, Postbac                        | 33,806                   | 29,745                   | 29,740                   | 32,109                   | 8%             | -5%            |  |  |  |
|                    | Masters                                        | 16,651                   | 15,848                   | 15,716                   | 15,208                   | -3%            | -9%            |  |  |  |
| Student Level      | Doctorate                                      | 298                      | 168                      | 184                      | 141                      | -23%           | -53%           |  |  |  |
| Credit Hours       | Law                                            | 11                       | 12                       | 13                       | 0                        | -100%          | -100%          |  |  |  |
|                    |                                                |                          |                          |                          |                          |                |                |  |  |  |
|                    | Total student FTE                              | 1,500                    | 1,371                    | 1,409                    | 1,485                    | 5%             | -1%            |  |  |  |
|                    | Undergraduate Degrade                          | 325                      | 311                      | 274                      | 275                      | 0%             | -15%           |  |  |  |
|                    | Undergraduate Degrees Graduate Degrees Granted | 157                      | 153                      | 152                      | 134                      | -12%           | -15%           |  |  |  |
|                    | Graduate Degrees Granted                       | 157                      | 155                      | 132                      | 134                      | -12/0          | -13/6          |  |  |  |
|                    |                                                |                          |                          |                          |                          |                |                |  |  |  |
|                    | Undergrad Majors                               | 1,014                    | 1,012                    | 992                      | 1,057                    | 7%             | 4%             |  |  |  |
|                    | Undergrad 1-4 Majors                           | 1,065                    | 1,043                    | 1,027                    | 1,093                    | 6%             | 3%             |  |  |  |
|                    | New Grad Majors                                | 131                      | 118                      | 119                      | 120                      | 1%             | -8%            |  |  |  |
|                    | Total Grad Majors                              | 471                      | 454                      | 438                      | 437                      | 0%             | -7%            |  |  |  |
| Instructional FTE  |                                                |                          |                          |                          |                          |                |                |  |  |  |
|                    | Tenure/tenure track                            | 69                       | 68                       | 68                       | 71                       | 4%             | 4%             |  |  |  |
|                    | 600 Hour                                       | 3                        | 3                        | 3                        | 4                        | 14%            | 15%            |  |  |  |
|                    | Other Faculty                                  | 20                       | 19                       | 20                       | 22                       | 13%            | 10%            |  |  |  |
|                    | Faculty subtotal                               | 92                       | 91                       | 91                       | 97                       | 6%             | 5%             |  |  |  |
|                    | GTF                                            | 21                       | 25                       | 24                       | 24                       | 0%             | 13%            |  |  |  |
|                    | Instructional FTE total                        | 113                      | 115                      | 115                      | 121                      | 5%             | 7%             |  |  |  |
| Operating Expendit |                                                |                          |                          |                          |                          |                |                |  |  |  |
|                    | Departmental Expenditures                      | Ф7 4E4 000               | Φ7 F0F 740               | <b>CO 044 202</b>        | <b>₾0.027.047</b>        | 100/           | 100/           |  |  |  |
|                    | General Fund<br>Income Fund                    | \$7,454,960<br>\$219,319 | \$7,505,742<br>\$249,611 | \$8,014,202<br>\$427,967 | \$8,837,047<br>\$420,490 | 10%<br>-2%     | 19%<br>92%     |  |  |  |
|                    | Other Funds                                    | \$345,160                | \$364,664                | \$427,967<br>\$249,691   | \$488,676                | 96%            | 92%<br>42%     |  |  |  |
|                    | ICC Expenditures                               | \$62,895                 | \$52,096                 | \$55,315                 | \$63,854                 | 15%            | 42 %<br>2%     |  |  |  |
|                    | ICC Experialtures                              | φ02,093                  | \$52,090                 | φου,στο                  | φ03,034                  | 1576           | 2 /0           |  |  |  |
|                    | Total Unit Expenditures                        | \$8,082,334              | \$8,172,113              | \$8,747,174              | \$9,810,068              | 12%            | 21%            |  |  |  |
|                    | Salary Expenditures                            |                          |                          |                          |                          |                |                |  |  |  |
|                    | Tenure/tenure track                            | \$3,275,198              | \$3,376,119              | \$3,489,273              | \$3,778,940              | 8%             | 15%            |  |  |  |
|                    | 600 Hour                                       | \$210,495                | \$189,017                | \$223,522                | \$256,280                | 15%            | 22%            |  |  |  |
|                    | Other faculty                                  | \$744,060                | \$643,239                | \$710,083                | \$821,394                | 16%            | 10%            |  |  |  |
|                    | Faculty subtotal                               | \$4,229,753              | \$4,208,374              | \$4,422,878              | \$4,856,615              | 10%            | 15%            |  |  |  |
|                    | GTF                                            | \$341,230                | \$379,412                | \$404,945                | \$410,434                | 1%             | 20%            |  |  |  |
|                    | Salaries total                                 | \$4,570,983              | \$4,587,786              | \$4,827,823              | \$5,267,048              | 9%             | 15%            |  |  |  |
| External Funding   |                                                |                          |                          |                          |                          |                |                |  |  |  |
|                    | Foundation Disbursements                       | \$445,129                | \$441,094                | \$530,350                | \$271,064                | -49%           | -39%           |  |  |  |
|                    | ICC Generated                                  | \$384,809                | \$452,810                | \$400,005                | \$310,354                | -22%           | -19%           |  |  |  |
| Other Revenue      |                                                |                          |                          |                          |                          |                |                |  |  |  |
|                    | Resource Fees                                  | \$0                      | \$61,800                 | \$62,730                 | \$63,960                 | 2%             |                |  |  |  |
|                    | Other Income                                   | \$143,440                | \$129,633                | \$149,148                | \$217,357                | 46%            | 52%            |  |  |  |
| Research Funding   |                                                |                          |                          |                          |                          |                |                |  |  |  |
|                    | Grants & Contracts Expenditures                | \$3,121,985              | \$3,016,433              | \$3,312,474              | \$2,495,337              | -25%           | -20%<br>16%    |  |  |  |
|                    | General Fund Research                          | \$100,572                | \$124,060                | \$111,977                | \$116,638                | 4%             |                |  |  |  |