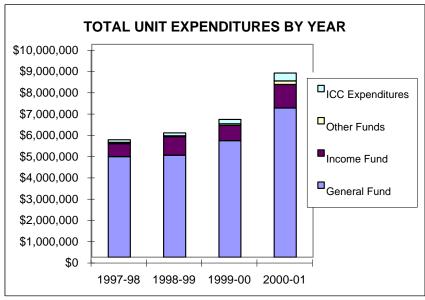

|         | 36%     |         | 37%     |                | -2%            |
|                                      |         |         |         |         |                |                |
| % MASTERS SCH                        |         | 31%     |         | 33%     |                | 26%            |
| % DOCTORATE SCH                      | 16%     | 15%     | 14%     | 14%     | -3%            | -10%           |
|                                      |         |         |         |         |                |                |
| STUDENT TO INSTRUCTIONAL FTE         | 14      | 15      | 16      | 14      | -9%            | 0%             |
| STUDENT TO INSTRUCTIONAL FTE W/O GTF | 22      | 24      | 26      | 23      | -11%           | 8%             |

# **COLLEGE OF EDUCATION**









|                                | Honors College Summary                                                           |                     |                 |                 |                  |                |                |
|--------------------------------|----------------------------------------------------------------------------------|---------------------|-----------------|-----------------|------------------|----------------|----------------|
|                                | -                                                                                | 1007.00             | 1000.00         | 1000.00         | 2222.04          |                | 3 year change  |
| Student Data                   |