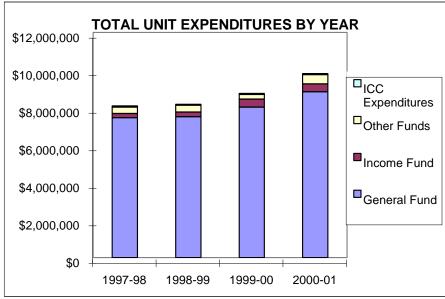

# **UNIVERSITY SUMMARY**

|                    | Summary Architecture and Allied Arts           |                          |                          |                          |                          |                |                |  |  |  |
|--------------------|------------------------------------------------|--------------------------|--------------------------|--------------------------|--------------------------|----------------|----------------|--|--|--|
|                    | Includes Dean's Office                         |                          |                          |                          |                          |                | 3 year change  |  |  |  |
|                    |                                                | 1997-98                  | 1998-99                  | 1999-00                  | 2000-01                  | 99/00 to 00/01 | 97/98 to 00/01 |  |  |  |
| Student Data       |                                                |                          |                          |                          |                          | T              |                |  |  |  |
|                    | Total Student Credit Hours                     | 63,116                   | 57,597                   | 59,371                   | 62,936                   | 6%             | 0%             |  |  |  |
|                    | Lower Division                                 | 16,454                   | 15,132                   | 16,414                   | 19,711                   | 20%            | 20%            |  |  |  |
|                    | Upper Division                                 | 30,692                   | 27,543                   | 28,289                   | 29,052                   | 3%             | -5%            |  |  |  |
| Student Credit     | Total Undergrad                                | 47,146                   | 42,675                   | 44,703                   | 48,763                   | 9%             | 3%             |  |  |  |
| I Hours            | Grad                                           | 15,970                   | 14,922                   | 14,668                   | 14,173                   | -3%            | -11%           |  |  |  |
|                    | Freshman, Sophomore                            | 12,350                   | 11,824                   | 13,718                   | 15,478                   | 13%            | 25%            |  |  |  |
|                    | Junior, Senior, Postbac                        | 33,806                   | 29,745                   | 29,740                   | 32,109                   | 8%             | -5%            |  |  |  |
|                    | Masters                                        | 16,651                   | 15,848                   | 15,716                   | 15,208                   | -3%            | -9%            |  |  |  |
| Student Level      | Doctorate                                      | 298                      | 168                      | 184                      | 141                      | -23%           | -53%           |  |  |  |
| Credit Hours       | Law                                            | 11                       | 12                       | 13                       | 0                        | -100%          | -100%          |  |  |  |
|                    |                                                |                          |                          |                          |                          |                |                |  |  |  |
|                    | Total student FTE                              | 1,500                    | 1,371                    | 1,409                    | 1,485                    | 5%             | -1%            |  |  |  |
|                    | Undergraduate Degrade                          | 325                      | 311                      | 274                      | 275                      | 0%             | -15%           |  |  |  |
|                    | Undergraduate Degrees Graduate Degrees Granted | 157                      | 153                      | 152                      | 134                      | -12%           | -15%           |  |  |  |
|                    | Graduate Degrees Granted                       | 157                      | 155                      | 132                      | 134                      | -12/0          | -13/6          |  |  |  |
|                    |                                                |                          |                          |                          |                          |                |                |  |  |  |
|                    | Undergrad Majors                               | 1,014                    | 1,012                    | 992                      | 1,057                    | 7%             | 4%             |  |  |  |
|                    | Undergrad 1-4 Majors                           | 1,065                    | 1,043                    | 1,027                    | 1,093                    | 6%             | 3%             |  |  |  |
|                    | New Grad Majors                                | 131                      | 118                      | 119                      | 120                      | 1%             | -8%            |  |  |  |
|                    | Total Grad Majors                              | 471                      | 454                      | 438                      | 437                      | 0%             | -7%            |  |  |  |
| Instructional FTE  |                                                |                          |                          |                          |                          |                |                |  |  |  |
|                    | Tenure/tenure track                            | 69                       | 68                       | 68                       | 71                       | 4%             | 4%             |  |  |  |
|                    | 600 Hour                                       | 3                        | 3                        | 3                        | 4                        | 14%            | 15%            |  |  |  |
|                    | Other Faculty                                  | 20                       | 19                       | 20                       | 22                       | 13%            | 10%            |  |  |  |
|                    | Faculty subtotal                               | 92                       | 91                       | 91                       | 97                       | 6%             | 5%             |  |  |  |
|                    | GTF                                            | 21                       | 25                       | 24                       | 24                       | 0%             | 13%            |  |  |  |
|                    | Instructional FTE total                        | 113                      | 115                      | 115                      | 121                      | 5%             | 7%             |  |  |  |
| Operating Expendit |                                                |                          |                          |                          |                          |                |                |  |  |  |
|                    | Departmental Expenditures                      | Ф7 4E4 000               | Φ7 F0F 740               | <b>CO 044 202</b>        | <b>₾0.027.047</b>        | 100/           | 100/           |  |  |  |
|                    | General Fund<br>Income Fund                    | \$7,454,960<br>\$219,319 | \$7,505,742<br>\$249,611 | \$8,014,202<br>\$427,967 | \$8,837,047<br>\$420,490 | 10%<br>-2%     | 19%<br>92%     |  |  |  |
|                    | Other Funds                                    | \$345,160                | \$364,664                | \$427,967<br>\$249,691   | \$488,676                | 96%            | 92%<br>42%     |  |  |  |
|                    | ICC Expenditures                               | \$62,895                 | \$52,096                 | \$55,315                 | \$63,854                 | 15%            | 42 %<br>2%     |  |  |  |
|                    | ICC Experialtures                              | φ02,093                  | \$52,090                 | φου,στο                  | φ03,034                  | 1576           | 2 /0           |  |  |  |
|                    | Total Unit Expenditures                        | \$8,082,334              | \$8,172,113              | \$8,747,174              | \$9,810,068              | 12%            | 21%            |  |  |  |
|                    | Salary Expenditures                            |                          |                          |                          |                          |                |                |  |  |  |
|                    | Tenure/tenure track                            | \$3,275,198              | \$3,376,119              | \$3,489,273              | \$3,778,940              | 8%             | 15%            |  |  |  |
|                    | 600 Hour                                       | \$210,495                | \$189,017                | \$223,522                | \$256,280                | 15%            | 22%            |  |  |  |
|                    | Other faculty                                  | \$744,060                | \$643,239                | \$710,083                | \$821,394                | 16%            | 10%            |  |  |  |
|                    | Faculty subtotal                               | \$4,229,753              | \$4,208,374              | \$4,422,878              | \$4,856,615              | 10%            | 15%            |  |  |  |
|                    | GTF                                            | \$341,230                | \$379,412                | \$404,945                | \$410,434                | 1%             | 20%            |  |  |  |
|                    | Salaries total                                 | \$4,570,983              | \$4,587,786              | \$4,827,823              | \$5,267,048              | 9%             | 15%            |  |  |  |
| External Funding   |                                                |                          |                          |                          |                          |                |                |  |  |  |
|                    | Foundation Disbursements                       | \$445,129                | \$441,094                | \$530,350                | \$271,064                | -49%           | -39%           |  |  |  |
|                    | ICC Generated                                  | \$384,809                | \$452,810                | \$400,005                | \$310,354                | -22%           | -19%           |  |  |  |
| Other Revenue      |                                                |                          |                          |                          |                          |                |                |  |  |  |
|                    | Resource Fees                                  | \$0                      | \$61,800                 | \$62,730                 | \$63,960                 | 2%             |                |  |  |  |
|                    | Other Income                                   | \$143,440                | \$129,633                | \$149,148                | \$217,357                | 46%            | 52%            |  |  |  |
| Research Funding   |                                                |                          |                          |                          |                          |                |                |  |  |  |
|                    | Grants & Contracts Expenditures                | \$3,121,985              | \$3,016,433              | \$3,312,474              | \$2,495,337              | -25%           | -20%<br>16%    |  |  |  |
|                    | General Fund Research                          | \$100,572                | \$124,060                | \$111,977                | \$116,638                | 4%             |                |  |  |  |