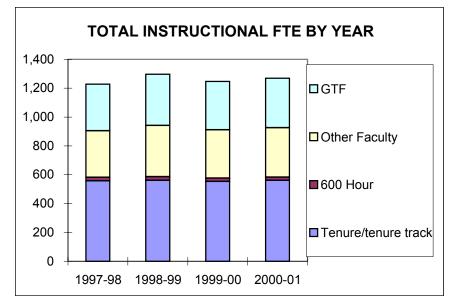

Last Updated: March 19th, 2008

|                        | University Summary                                 |              |              |              |                 |                |                |
|------------------------|----------------------------------------------------|--------------|--------------|--------------|-----------------|----------------|----------------|
|                        |                                                    |              |              |              |                 |                | 3 year change  |
| Chudant Data           |                                                    | 1997-98      | 1998-99      | 1999-00      | 2000-01         | 99/00 to 00/01 | 97/98 to 00/01 |
| Student Data           | Total Student Credit Hours                         | 645,059      | 626,779      | 623,116      | 645,661         | 4%             | 0%             |
|                        | Total Student Credit Hours                         | 043,039      | 020,779      | 023,110      | 043,001         | 4 /0           | 0 /8           |
|                        | Lower Division                                     | 294,818      | 289,132      | 288,835      | 303,647         | 5%             | 3%             |
| Course Level Student   | Upper Division                                     | 245,146      | 234,724      | 230,710      | 237,750         | 3%             | -3%            |
| Credit Hours           | Total Undergrad                                    | 539,964      | 523,856      | 519,545      | 541,397         | 4%             | 0%             |
|                        | Grad                                               | 105,095      | 102,923      | 103,571      | 104,264         | 1%             | -1%            |
|                        | Freshman, Sophomore                                | 238,662      | 228,270      | 228,864      | 245,922         | 7%             | 3%             |
|                        | Junior, Senior, Postbac                            | 295,153      | 289,810      | 285,186      | 290,011         | 2%             | -2%            |
| Student Level Credit   | Masters                                            | 54,396       | 53,903       | 53,717       | 52,493          | -2%            | -3%            |
| Hours                  | Doctorate                                          | 34,901       | 34,115       | 34,524       | 36,751          | 6%             | 5%             |
|                        | Law                                                | 21,947       | 20,682       | 20,825       | 20,484          | -2%            | -7%            |
|                        | Total student FTE                                  | 15,276       | 14,848       | 14,773       | 15,298          | 4%             | 0%             |
|                        |                                                    | -, -         | ,            | , -          | -,              |                |                |
|                        | Undergraduate Degrees                              | 3,348        | 3,298        | 3,359        | 3,091           | -8%            | -8%            |
|                        | Graduate Degrees Granted                           | 1,049        | 1,069        | 1,161        | 1,013           | -13%           | -3%            |
|                        |                                                    |              |              |              |                 |                |                |
|                        | Undergrad Majors                                   | 10.789       | 10,552       | 10,535       | 10.976          | 4%             | 2%             |
|                        | Undergrad 1-4 Majors                               | 11,582       | 11,317       | 11,278       | 11,757          | 4%             | 2%             |
|                        | New Grad Majors                                    | 936          | 879          | 841          | 875             | 4%             | -7%            |
|                        | Total Grad Majors                                  | 3,063        | 3,056        | 2,989        | 3,112           | 4%             | 2%             |
| Instructional FTE      |                                                    | 5,000        | 5,000        | _,,,,,       |                 |                | _,,,           |
|                        | Tenure/tenure track                                | 558          | 561          | 553          | 562             | 1%             | 1%             |
|                        | 600 Hour                                           | 25           | 26           | 23           | 22              | -8%            | -13%           |
|                        | Other Faculty                                      | 225          | 192          | 192          | 210             | 10%            | -7%            |
|                        | Faculty subtotal                                   | 808          | 779          | 769          | 793             | 3%             | -2%            |
|                        | GTF                                                | 323          | 355          | 335          | 343             | 2%             | 6%             |
| Operating Expenditures | Instructional FTE total                            | 1,130        | 1,134        | 1,104        | 1,136           | 3%             | 1%             |
|                        | partmental Instructional expenditu                 | ıres         |              |              |                 |                |                |
| ,                      | General Fund                                       | \$72,287,965 | \$73,185,178 | \$77,194,010 | \$85,271,089    | 10%            | 18%            |
|                        | Income Fund                                        | \$4,051,541  | \$4,986,546  | \$4,950,140  | \$5,141,496     | 4%             | 27%            |
|                        | Other Funds                                        | \$2,633,706  | \$2,410,125  | \$2,418,401  | \$3,573,554     | 48%            | 36%            |
|                        | ICC Expenditures                                   | \$2,095,314  | \$2,033,206  | \$2,109,542  | \$2,666,984     | 26%            | 27%            |
|                        |                                                    |              |              | ***          |                 |                |                |
|                        | Total Unit Expenditures Instructional Expenditures | \$81,068,527 | \$82,615,055 | \$86,672,092 | \$96,653,123    | 12%            | 19%            |
|                        | Tenure/tenure track                                | \$30,719,247 | \$32,180,233 | \$32,596,421 | \$35,135,865    | 8%             | 14%            |
|                        | 600 Hour                                           | \$1,543,275  | \$1,395,437  | \$1,611,982  | \$1,511,683     | -6%            | -2%            |
|                        | Other faculty                                      | \$8,072,233  | \$6,498,453  | \$6,825,153  | \$7,811,652     | 14%            | -3%            |
|                        | Faculty subtotal                                   | \$40,334,755 | \$40,074,123 | \$41,033,556 | \$44,459,200    | 8%             | 10%            |
|                        | GTF                                                | \$6,170,589  | \$6,625,556  | \$6,729,341  | \$7,049,475     | 5%             | 14%            |
|                        | Instructional expenditures total                   | \$46,505,344 | \$46,699,678 | \$47,762,897 | \$51,508,675    | 8%             | 11%            |
| Futomal Fundinat       |                                                    |              |              |              |                 |                |                |
| External Funding*      | Foundation Disbursements                           | \$3,739,210  | \$4,043,244  | \$8,304,109  | \$7,596,403     | -9%            | 103%           |
|                        | ICC Generated                                      | \$9,600,207  | \$10,513,096 | \$10,981,160 | \$11,459,198    | 4%             | 19%            |
| Other Revenue          |                                                    | \$0,000,201  | ψ.ο,ο το,οοο | ψ.0,001,100  | ψ / 1, 100, 100 | 1 770          | 1370           |
|                        | Resource Fees                                      | \$2,096,340  | \$2,371,881  | \$2,664,663  | \$3,143,348     | 18%            | 50%            |
|                        | Other Income                                       | \$1,669,746  | \$2,172,753  | \$2,178,629  | \$1,803,592     | -17%           | 8%             |
| Research Funds*        |                                                    |              |              |              |                 |                |                |
|                        | Grants & Contracts                                 | \$41,436,648 | \$41,984,696 | \$45,312,146 | \$47,331,540    | 4%             | 14%            |
|                        | General Fund Research*                             | \$704,736    | \$851,705    | \$794,339    | \$1,121,372     | 41%            | 59%            |