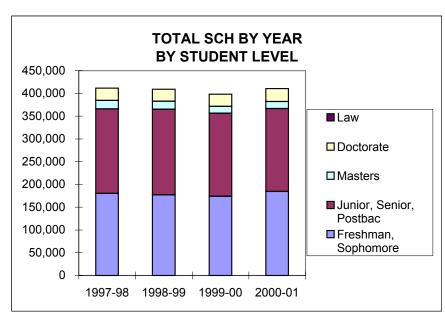

Last Updated: March 19th, 2008

|                        | University Summary                                 |              |              |              |                 |                |                |
|------------------------|----------------------------------------------------|--------------|--------------|--------------|-----------------|----------------|----------------|
|                        |                                                    |              |              |              |                 |                | 3 year change  |
| Chudant Data           |                                                    | 1997-98      | 1998-99      | 1999-00      | 2000-01         | 99/00 to 00/01 | 97/98 to 00/01 |
| Student Data           | Total Student Credit Hours                         | 645,059      | 626,779      | 623,116      | 645,661         | 4%             | 0%             |
|                        | Total Student Credit Hours                         | 043,039      | 020,779      | 023,110      | 043,001         | 4 /0           | 0 /8           |
|                        | Lower Division                                     | 294,818      | 289,132      | 288,835      | 303,647         | 5%             | 3%             |
| Course Level Student   | Upper Division                                     | 245,146      | 234,724      | 230,710      | 237,750         | 3%             | -3%            |
| Credit Hours           | Total Undergrad                                    | 539,964      | 523,856      | 519,545      | 541,397         | 4%             | 0%             |
|                        | Grad                                               | 105,095      | 102,923      | 103,571      | 104,264         | 1%             | -1%            |
|                        | Freshman, Sophomore                                | 238,662      | 228,270      | 228,864      | 245,922         | 7%             | 3%             |
|                        | Junior, Senior, Postbac                            | 295,153      | 289,810      | 285,186      | 290,011         | 2%             | -2%            |
| Student Level Credit   | Masters                                            | 54,396       | 53,903       | 53,717       | 52,493          | -2%            | -3%            |
| Hours                  | Doctorate                                          | 34,901       | 34,115       | 34,524       | 36,751          | 6%             | 5%             |
|                        | Law                                                | 21,947       | 20,682       | 20,825       | 20,484          | -2%            | -7%            |
|                        | Total student FTE                                  | 15,276       | 14,848       | 14,773       | 15,298          | 4%             | 0%             |
|                        |                                                    | -, -         | ,            | , -          | -,              |                |                |
|                        | Undergraduate Degrees                              | 3,348        | 3,298        | 3,359        | 3,091           | -8%            | -8%            |
|                        | Graduate Degrees Granted                           | 1,049        | 1,069        | 1,161        | 1,013           | -13%           | -3%            |
|                        |                                                    |              |              |              |                 |                |                |
|                        | Undergrad Majors                                   | 10.789       | 10,552       | 10,535       | 10.976          | 4%             | 2%             |
|                        | Undergrad 1-4 Majors                               | 11,582       | 11,317       | 11,278       | 11,757          | 4%             | 2%             |
|                        | New Grad Majors                                    | 936          | 879          | 841          | 875             | 4%             | -7%            |
|                        | Total Grad Majors                                  | 3,063        | 3,056        | 2,989        | 3,112           | 4%             | 2%             |
| Instructional FTE      |                                                    | 5,000        | 5,000        | _,,,,,       |                 |                | _,,,           |
|                        | Tenure/tenure track                                | 558          | 561          | 553          | 562             | 1%             | 1%             |
|                        | 600 Hour                                           | 25           | 26           | 23           | 22              | -8%            | -13%           |
|                        | Other Faculty                                      | 225          | 192          | 192          | 210             | 10%            | -7%            |
|                        | Faculty subtotal                                   | 808          | 779          | 769          | 793             | 3%             | -2%            |
|                        | GTF                                                | 323          | 355          | 335          | 343             | 2%             | 6%             |
| Operating Expenditures | Instructional FTE total                            | 1,130        | 1,134        | 1,104        | 1,136           | 3%             | 1%             |
|                        | partmental Instructional expenditu                 | ıres         |              |              |                 |                |                |
| ,                      | General Fund                                       | \$72,287,965 | \$73,185,178 | \$77,194,010 | \$85,271,089    | 10%            | 18%            |
|                        | Income Fund                                        | \$4,051,541  | \$4,986,546  | \$4,950,140  | \$5,141,496     | 4%             | 27%            |
|                        | Other Funds                                        | \$2,633,706  | \$2,410,125  | \$2,418,401  | \$3,573,554     | 48%            | 36%            |
|                        | ICC Expenditures                                   | \$2,095,314  | \$2,033,206  | \$2,109,542  | \$2,666,984     | 26%            | 27%            |
|                        |                                                    |              |              | ***          |                 |                |                |
|                        | Total Unit Expenditures Instructional Expenditures | \$81,068,527 | \$82,615,055 | \$86,672,092 | \$96,653,123    | 12%            | 19%            |
|                        | Tenure/tenure track                                | \$30,719,247 | \$32,180,233 | \$32,596,421 | \$35,135,865    | 8%             | 14%            |
|                        | 600 Hour                                           | \$1,543,275  | \$1,395,437  | \$1,611,982  | \$1,511,683     | -6%            | -2%            |
|                        | Other faculty                                      | \$8,072,233  | \$6,498,453  | \$6,825,153  | \$7,811,652     | 14%            | -3%            |
|                        | Faculty subtotal                                   | \$40,334,755 | \$40,074,123 | \$41,033,556 | \$44,459,200    | 8%             | 10%            |
|                        | GTF                                                | \$6,170,589  | \$6,625,556  | \$6,729,341  | \$7,049,475     | 5%             | 14%            |
|                        | Instructional expenditures total                   | \$46,505,344 | \$46,699,678 | \$47,762,897 | \$51,508,675    | 8%             | 11%            |
| Futomal Fundinat       |                                                    |              |              |              |                 |                |                |
| External Funding*      | Foundation Disbursements                           | \$3,739,210  | \$4,043,244  | \$8,304,109  | \$7,596,403     | -9%            | 103%           |
|                        | ICC Generated                                      | \$9,600,207  | \$10,513,096 | \$10,981,160 | \$11,459,198    | 4%             | 19%            |
| Other Revenue          |                                                    | \$0,000,201  | ψ.ο,ο το,οοο | ψ.0,001,100  | ψ / 1, 100, 100 | 1 770          | 1370           |
|                        | Resource Fees                                      | \$2,096,340  | \$2,371,881  | \$2,664,663  | \$3,143,348     | 18%            | 50%            |
|                        | Other Income                                       | \$1,669,746  | \$2,172,753  | \$2,178,629  | \$1,803,592     | -17%           | 8%             |
| Research Funds*        |                                                    |              |              |              |                 |                |                |
|                        | Grants & Contracts                                 | \$41,436,648 | \$41,984,696 | \$45,312,146 | \$47,331,540    | 4%             | 14%            |
|                        | General Fund Research*                             | \$704,736    | \$851,705    | \$794,339    | \$1,121,372     | 41%            | 59%            |