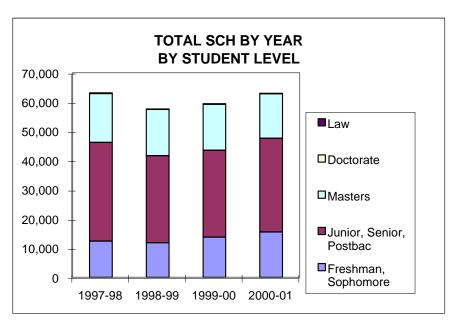

# **UNIVERSITY SUMMARY**

|                    | Summary Architecture and Allied Arts           |                          |                          |                          |                          |                |                |  |  |  |
|--------------------|------------------------------------------------|--------------------------|--------------------------|--------------------------|--------------------------|----------------|----------------|--|--|--|
|                    | Includes Dean's Office                         |                          |                          |                          |                          |                | 3 year change  |  |  |  |
|                    |                                                | 1997-98                  | 1998-99                  | 1999-00                  | 2000-01                  | 99/00 to 00/01 | 97/98 to 00/01 |  |  |  |
| Student Data       |                                                |                          |                          |                          |                          | T              |                |  |  |  |
|                    | Total Student Credit Hours                     | 63,116                   | 57,597                   | 59,371                   | 62,936                   | 6%             | 0%             |  |  |  |
|                    | Lower Division                                 | 16,454                   | 15,132                   | 16,414                   | 19,711                   | 20%            | 20%            |  |  |  |
|                    | Upper Division                                 | 30,692                   | 27,543                   | 28,289                   | 29,052                   | 3%             | -5%            |  |  |  |
| Student Credit     | Total Undergrad                                | 47,146                   | 42,675                   | 44,703                   | 48,763                   | 9%             | 3%             |  |  |  |
| I Hours            | Grad                                           | 15,970                   | 14,922                   | 14,668                   | 14,173                   | -3%            | -11%           |  |  |  |
|                    | Freshman, Sophomore                            | 12,350                   | 11,824                   | 13,718                   | 15,478                   | 13%            | 25%            |  |  |  |
|                    | Junior, Senior, Postbac                        | 33,806                   | 29,745                   | 29,740                   | 32,109                   | 8%             | -5%            |  |  |  |
|                    | Masters                                        | 16,651                   | 15,848                   | 15,716                   | 15,208                   | -3%            | -9%            |  |  |  |
| Student Level      | Doctorate                                      | 298                      | 168                      | 184                      | 141                      | -23%           | -53%           |  |  |  |
| Credit Hours       | Law                                            | 11                       | 12                       | 13                       | 0                        | -100%          | -100%          |  |  |  |
|                    |                                                |                          |                          |                          |                          |                |                |  |  |  |
|                    | Total student FTE                              | 1,500                    | 1,371                    | 1,409                    | 1,485                    | 5%             | -1%            |  |  |  |
|                    | Undergraduate Degrade                          | 325                      | 311                      | 274                      | 275                      | 0%             | -15%           |  |  |  |
|                    | Undergraduate Degrees Graduate Degrees Granted | 157                      | 153                      | 152                      | 134                      | -12%           | -15%           |  |  |  |
|                    | Graduate Degrees Granted                       | 157                      | 155                      | 132                      | 134                      | -12/0          | -13/6          |  |  |  |
|                    |                                                |                          |                          |                          |                          |                |                |  |  |  |
|                    | Undergrad Majors                               | 1,014                    | 1,012                    | 992                      | 1,057                    | 7%             | 4%             |  |  |  |
|                    | Undergrad 1-4 Majors                           | 1,065                    | 1,043                    | 1,027                    | 1,093                    | 6%             | 3%             |  |  |  |
|                    | New Grad Majors                                | 131                      | 118                      | 119                      | 120                      | 1%             | -8%            |  |  |  |
|                    | Total Grad Majors                              | 471                      | 454                      | 438                      | 437                      | 0%             | -7%            |  |  |  |
| Instructional FTE  |                                                |                          |                          |                          |                          |                |                |  |  |  |
|                    | Tenure/tenure track                            | 69                       | 68                       | 68                       | 71                       | 4%             | 4%             |  |  |  |
|                    | 600 Hour                                       | 3                        | 3                        | 3                        | 4                        | 14%            | 15%            |  |  |  |
|                    | Other Faculty                                  | 20                       | 19                       | 20                       | 22                       | 13%            | 10%            |  |  |  |
|                    | Faculty subtotal                               | 92                       | 91                       | 91                       | 97                       | 6%             | 5%             |  |  |  |
|                    | GTF                                            | 21                       | 25                       | 24                       | 24                       | 0%             | 13%            |  |  |  |
|                    | Instructional FTE total                        | 113                      | 115                      | 115                      | 121                      | 5%             | 7%             |  |  |  |
| Operating Expendit |                                                |                          |                          |                          |                          |                |                |  |  |  |
|                    | Departmental Expenditures                      | Ф7 4E4 000               | Φ7 F0F 740               | <b>CO 044 202</b>        | <b>₾0.027.047</b>        | 100/           | 100/           |  |  |  |
|                    | General Fund<br>Income Fund                    | \$7,454,960<br>\$219,319 | \$7,505,742<br>\$249,611 | \$8,014,202<br>\$427,967 | \$8,837,047<br>\$420,490 | 10%<br>-2%     | 19%<br>92%     |  |  |  |
|                    | Other Funds                                    | \$345,160                | \$364,664                | \$427,967<br>\$249,691   | \$488,676                | 96%            | 92%<br>42%     |  |  |  |
|                    | ICC Expenditures                               | \$62,895                 | \$52,096                 | \$55,315                 | \$63,854                 | 15%            | 42 %<br>2%     |  |  |  |
|                    | ICC Experialtures                              | φ02,093                  | \$52,090                 | φου,στο                  | φ03,034                  | 1576           | 2 /0           |  |  |  |
|                    | Total Unit Expenditures                        | \$8,082,334              | \$8,172,113              | \$8,747,174              | \$9,810,068              | 12%            | 21%            |  |  |  |
|                    | Salary Expenditures                            |                          |                          |                          |                          |                |                |  |  |  |
|                    | Tenure/tenure track                            | \$3,275,198              | \$3,376,119              | \$3,489,273              | \$3,778,940              | 8%             | 15%            |  |  |  |
|                    | 600 Hour                                       | \$210,495                | \$189,017                | \$223,522                | \$256,280                | 15%            | 22%            |  |  |  |
|                    | Other faculty                                  | \$744,060                | \$643,239                | \$710,083                | \$821,394                | 16%            | 10%            |  |  |  |
|                    | Faculty subtotal                               | \$4,229,753              | \$4,208,374              | \$4,422,878              | \$4,856,615              | 10%            | 15%            |  |  |  |
|                    | GTF                                            | \$341,230                | \$379,412                | \$404,945                | \$410,434                | 1%             | 20%            |  |  |  |
|                    | Salaries total                                 | \$4,570,983              | \$4,587,786              | \$4,827,823              | \$5,267,048              | 9%             | 15%            |  |  |  |
| External Funding   |                                                |                          |                          |                          |                          |                |                |  |  |  |
|                    | Foundation Disbursements                       | \$445,129                | \$441,094                | \$530,350                | \$271,064                | -49%           | -39%           |  |  |  |
|                    | ICC Generated                                  | \$384,809                | \$452,810                | \$400,005                | \$310,354                | -22%           | -19%           |  |  |  |
| Other Revenue      |                                                |                          |                          |                          |                          |                |                |  |  |  |
|                    | Resource Fees                                  | \$0                      | \$61,800                 | \$62,730                 | \$63,960                 | 2%             |                |  |  |  |
|                    | Other Income                                   | \$143,440                | \$129,633                | \$149,148                | \$217,357                | 46%            | 52%            |  |  |  |
| Research Funding   |                                                |                          |                          |                          |                          |                |                |  |  |  |
|                    | Grants & Contracts Expenditures                | \$3,121,985              | \$3,016,433              | \$3,312,474              | \$2,495,337              | -25%           | -20%<br>16%    |  |  |  |
|                    | General Fund Research                          | \$100,572                | \$124,060                | \$111,977                | \$116,638                | 4%             |                |  |  |  |