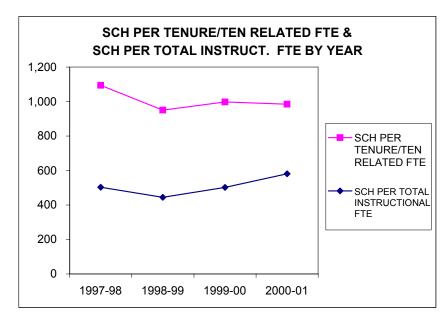

#### **Summary Architecture and Allied Arts**

| _                                    |         |         |         |         |                |                |
|--------------------------------------|---------|---------|---------|---------|----------------|----------------|
|                                      |         |         |         |         | 1 year change  | 3 year change  |
|                                      | 1997-98 | 1998-99 | 1999-00 | 2000-01 | 99/00 to 00/01 | 97/98 to 00/01 |
|                                      |         |         |         |         |                |                |
|                                      |         |         |         |         |                |                |
| 0011 DED TENUDE TEN DEL ATED ETE     | 204     | 2.42    | 200     |         | 1 00/          | 40/            |
| SCH PER TENURE/TEN RELATED FTE       | 921     | 846     | 868     | 886     | 2%             | -4%            |
| COLLDED TOTAL INCTDUCTIONAL ETC      | 557     | 400     | 545     | 500     | 40/            | 70/            |
| SCH PER TOTAL INSTRUCTIONAL FTE      | 557     | 499     | 515     | 520     | 1%             | -7%            |
| GENERAL FUND EXPENDITURE PER SCH     | \$118   | \$130   | \$135   | \$140   | 4%             | 19%            |
| GENERALI GIND EXI ENDITORET ER GOTT  | ΨΠΟ     | Ψ130    | ψ100    | Ψ140    | 470            | 1370           |
| TOTAL UNIT EXPENDITURE PER SCH       | \$128   | \$142   | \$147   | \$156   | 6%             | 22%            |
|                                      | *       | *=      | •       | *****   |                |                |
| FACULTY SALARY \$ PER SCH            | \$67    | \$73    | \$74    | \$77    | 4%             | 15%            |
|                                      |         |         |         |         |                |                |
| % FR/SOPH SCH                        | 20%     | 21%     | 23%     | 25%     | 6%             | 26%            |
| % JR/SR SCH                          | 54%     | 52%     | 50%     | 51%     | 2%             | -5%            |
| % MASTERS SCH                        | 26%     | 28%     | 26%     | 24%     | -9%            | -8%            |
| % DOCTORATE SCH                      | 0%      | 0%      | 0%      | 0%      | -28%           | -53%           |
|                                      |         |         |         |         |                |                |
| STUDENT TO INSTRUCTIONAL FTE         | 13      | 12      | 12      | 12      |                |                |
| STUDENT TO INSTRUCTIONAL FTE W/O GTF | 16      | 15      | 15      | 15      | -1%            | -6%            |