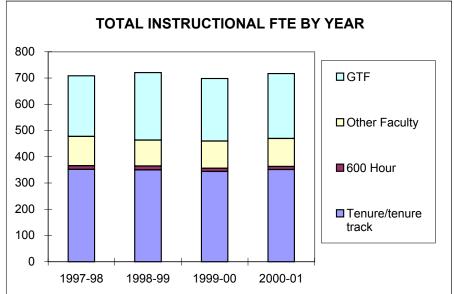

Last Updated: March 19th, 2008

|                        | University Summary                                 |              |              |              |                 |                |                |
|------------------------|----------------------------------------------------|--------------|--------------|--------------|-----------------|----------------|----------------|
|                        |                                                    |              |              |              |                 |                | 3 year change  |
| Chudant Data           |                                                    | 1997-98      | 1998-99      | 1999-00      | 2000-01         | 99/00 to 00/01 | 97/98 to 00/01 |
| Student Data           | Total Student Credit Hours                         | 645,059      | 626,779      | 623,116      | 645,661         | 4%             | 0%             |
|                        | Total Student Credit Hours                         | 043,039      | 020,779      | 023,110      | 043,001         | 4 /0           | 0 /8           |
|                        | Lower Division                                     | 294,818      | 289,132      | 288,835      | 303,647         | 5%             | 3%             |
| Course Level Student   | Upper Division                                     | 245,146      | 234,724      | 230,710      | 237,750         | 3%             | -3%            |
| Credit Hours           | Total Undergrad                                    | 539,964      | 523,856      | 519,545      | 541,397         | 4%             | 0%             |
|                        | Grad                                               | 105,095      | 102,923      | 103,571      | 104,264         | 1%             | -1%            |
|                        | Freshman, Sophomore                                | 238,662      | 228,270      | 228,864      | 245,922         | 7%             | 3%             |
|                        | Junior, Senior, Postbac                            | 295,153      | 289,810      | 285,186      | 290,011         | 2%             | -2%            |
| Student Level Credit   | Masters                                            | 54,396       | 53,903       | 53,717       | 52,493          | -2%            | -3%            |
| Hours                  | Doctorate                                          | 34,901       | 34,115       | 34,524       | 36,751          | 6%             | 5%             |
|                        | Law                                                | 21,947       | 20,682       | 20,825       | 20,484          | -2%            | -7%            |
|                        | Total student FTE                                  | 15,276       | 14,848       | 14,773       | 15,298          | 4%             | 0%             |
|                        |                                                    | -, -         | ,            | , -          | -,              |                |                |
|                        | Undergraduate Degrees                              | 3,348        | 3,298        | 3,359        | 3,091           | -8%            | -8%            |
|                        | Graduate Degrees Granted                           | 1,049        | 1,069        | 1,161        | 1,013           | -13%           | -3%            |
|                        |                                                    |              |              |              |                 |                |                |
|                        | Undergrad Majors                                   | 10.789       | 10,552       | 10,535       | 10.976          | 4%             | 2%             |
|                        | Undergrad 1-4 Majors                               | 11,582       | 11,317       | 11,278       | 11,757          | 4%             | 2%             |
|                        | New Grad Majors                                    | 936          | 879          | 841          | 875             | 4%             | -7%            |
|                        | Total Grad Majors                                  | 3,063        | 3,056        | 2,989        | 3,112           | 4%             | 2%             |
| Instructional FTE      |                                                    | 5,000        | 5,000        | _,,,,,       |                 |                | _,,,           |
|                        | Tenure/tenure track                                | 558          | 561          | 553          | 562             | 1%             | 1%             |
|                        | 600 Hour                                           | 25           | 26           | 23           | 22              | -8%            | -13%           |
|                        | Other Faculty                                      | 225          | 192          | 192          | 210             | 10%            | -7%            |
|                        | Faculty subtotal                                   | 808          | 779          | 769          | 793             | 3%             | -2%            |
|                        | GTF                                                | 323          | 355          | 335          | 343             | 2%             | 6%             |
| Operating Expenditures | Instructional FTE total                            | 1,130        | 1,134        | 1,104        | 1,136           | 3%             | 1%             |
|                        | partmental Instructional expenditu                 | ıres         |              |              |                 |                |                |
| ,                      | General Fund                                       | \$72,287,965 | \$73,185,178 | \$77,194,010 | \$85,271,089    | 10%            | 18%            |
|                        | Income Fund                                        | \$4,051,541  | \$4,986,546  | \$4,950,140  | \$5,141,496     | 4%             | 27%            |
|                        | Other Funds                                        | \$2,633,706  | \$2,410,125  | \$2,418,401  | \$3,573,554     | 48%            | 36%            |
|                        | ICC Expenditures                                   | \$2,095,314  | \$2,033,206  | \$2,109,542  | \$2,666,984     | 26%            | 27%            |
|                        |                                                    |              |              | ***          |                 |                |                |
|                        | Total Unit Expenditures Instructional Expenditures | \$81,068,527 | \$82,615,055 | \$86,672,092 | \$96,653,123    | 12%            | 19%            |
|                        | Tenure/tenure track                                | \$30,719,247 | \$32,180,233 | \$32,596,421 | \$35,135,865    | 8%             | 14%            |
|                        | 600 Hour                                           | \$1,543,275  | \$1,395,437  | \$1,611,982  | \$1,511,683     | -6%            | -2%            |
|                        | Other faculty                                      | \$8,072,233  | \$6,498,453  | \$6,825,153  | \$7,811,652     | 14%            | -3%            |
|                        | Faculty subtotal                                   | \$40,334,755 | \$40,074,123 | \$41,033,556 | \$44,459,200    | 8%             | 10%            |
|                        | GTF                                                | \$6,170,589  | \$6,625,556  | \$6,729,341  | \$7,049,475     | 5%             | 14%            |
|                        | Instructional expenditures total                   | \$46,505,344 | \$46,699,678 | \$47,762,897 | \$51,508,675    | 8%             | 11%            |
| Futomal Fundinat       |                                                    |              |              |              |                 |                |                |
| External Funding*      | Foundation Disbursements                           | \$3,739,210  | \$4,043,244  | \$8,304,109  | \$7,596,403     | -9%            | 103%           |
|                        | ICC Generated                                      | \$9,600,207  | \$10,513,096 | \$10,981,160 | \$11,459,198    | 4%             | 19%            |
| Other Revenue          |                                                    | \$0,000,201  | ψ.ο,ο το,οοο | ψ.0,001,100  | ψ / 1, 100, 100 | 1 770          | 1370           |
|                        | Resource Fees                                      | \$2,096,340  | \$2,371,881  | \$2,664,663  | \$3,143,348     | 18%            | 50%            |
|                        | Other Income                                       | \$1,669,746  | \$2,172,753  | \$2,178,629  | \$1,803,592     | -17%           | 8%             |
| Research Funds*        |                                                    |              |              |              |                 |                |                |
|                        | Grants & Contracts                                 | \$41,436,648 | \$41,984,696 | \$45,312,146 | \$47,331,540    | 4%             | 14%            |
|                        | General Fund Research*                             | \$704,736    | \$851,705    | \$794,339    | \$1,121,372     | 41%            | 59%            |