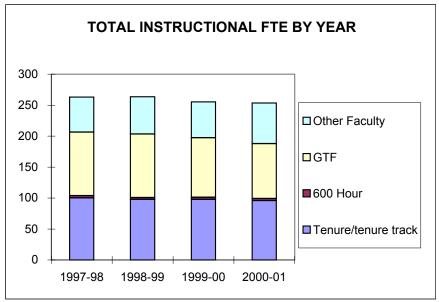

Last Updated: March 19th, 2008

|                        | University Summary                                 |              |              |              |                 |                |                |
|------------------------|----------------------------------------------------|--------------|--------------|--------------|-----------------|----------------|----------------|
|                        |                                                    |              |              |              |                 |                | 3 year change  |
| Chudant Data           |                                                    | 1997-98      | 1998-99      | 1999-00      | 2000-01         | 99/00 to 00/01 | 97/98 to 00/01 |
| Student Data           | Total Student Credit Hours                         | 645,059      | 626,779      | 623,116      | 645,661         | 4%             | 0%             |
|                        | Total Student Credit Hours                         | 043,039      | 020,779      | 023,110      | 043,001         | 4 /0           | 0 /8           |
|                        | Lower Division                                     | 294,818      | 289,132      | 288,835      | 303,647         | 5%             | 3%             |
| Course Level Student   | Upper Division                                     | 245,146      | 234,724      | 230,710      | 237,750         | 3%             | -3%            |
| Credit Hours           | Total Undergrad                                    | 539,964      | 523,856      | 519,545      | 541,397         | 4%             | 0%             |
|                        | Grad                                               | 105,095      | 102,923      | 103,571      | 104,264         | 1%             | -1%            |
|                        | Freshman, Sophomore                                | 238,662      | 228,270      | 228,864      | 245,922         | 7%             | 3%             |
|                        | Junior, Senior, Postbac                            | 295,153      | 289,810      | 285,186      | 290,011         | 2%             | -2%            |
| Student Level Credit   | Masters                                            | 54,396       | 53,903       | 53,717       | 52,493          | -2%            | -3%            |
| Hours                  | Doctorate                                          | 34,901       | 34,115       | 34,524       | 36,751          | 6%             | 5%             |
|                        | Law                                                | 21,947       | 20,682       | 20,825       | 20,484          | -2%            | -7%            |
|                        | Total student FTE                                  | 15,276       | 14,848       | 14,773       | 15,298          | 4%             | 0%             |
|                        |                                                    | -, -         | ,            | , -          | -,              |                |                |
|                        | Undergraduate Degrees                              | 3,348        | 3,298        | 3,359        | 3,091           | -8%            | -8%            |
|                        | Graduate Degrees Granted                           | 1,049        | 1,069        | 1,161        | 1,013           | -13%           | -3%            |
|                        |                                                    |              |              |              |                 |                |                |
|                        | Undergrad Majors                                   | 10.789       | 10,552       | 10,535       | 10.976          | 4%             | 2%             |
|                        | Undergrad 1-4 Majors                               | 11,582       | 11,317       | 11,278       | 11,757          | 4%             | 2%             |
|                        | New Grad Majors                                    | 936          | 879          | 841          | 875             | 4%             | -7%            |
|                        | Total Grad Majors                                  | 3,063        | 3,056        | 2,989        | 3,112           | 4%             | 2%             |
| Instructional FTE      |                                                    | 5,000        | 5,000        | _,,,,,       |                 |                | _,,,           |
|                        | Tenure/tenure track                                | 558          | 561          | 553          | 562             | 1%             | 1%             |
|                        | 600 Hour                                           | 25           | 26           | 23           | 22              | -8%            | -13%           |
|                        | Other Faculty                                      | 225          | 192          | 192          | 210             | 10%            | -7%            |
|                        | Faculty subtotal                                   | 808          | 779          | 769          | 793             | 3%             | -2%            |
|                        | GTF                                                | 323          | 355          | 335          | 343             | 2%             | 6%             |
| Operating Expenditures | Instructional FTE total                            | 1,130        | 1,134        | 1,104        | 1,136           | 3%             | 1%             |
|                        | partmental Instructional expenditu                 | ıres         |              |              |                 |                |                |
| ,                      | General Fund                                       | \$72,287,965 | \$73,185,178 | \$77,194,010 | \$85,271,089    | 10%            | 18%            |
|                        | Income Fund                                        | \$4,051,541  | \$4,986,546  | \$4,950,140  | \$5,141,496     | 4%             | 27%            |
|                        | Other Funds                                        | \$2,633,706  | \$2,410,125  | \$2,418,401  | \$3,573,554     | 48%            | 36%            |
|                        | ICC Expenditures                                   | \$2,095,314  | \$2,033,206  | \$2,109,542  | \$2,666,984     | 26%            | 27%            |
|                        |                                                    |              |              | ***          |                 |                |                |
|                        | Total Unit Expenditures Instructional Expenditures | \$81,068,527 | \$82,615,055 | \$86,672,092 | \$96,653,123    | 12%            | 19%            |
|                        | Tenure/tenure track                                | \$30,719,247 | \$32,180,233 | \$32,596,421 | \$35,135,865    | 8%             | 14%            |
|                        | 600 Hour                                           | \$1,543,275  | \$1,395,437  | \$1,611,982  | \$1,511,683     | -6%            | -2%            |
|                        | Other faculty                                      | \$8,072,233  | \$6,498,453  | \$6,825,153  | \$7,811,652     | 14%            | -3%            |
|                        | Faculty subtotal                                   | \$40,334,755 | \$40,074,123 | \$41,033,556 | \$44,459,200    | 8%             | 10%            |
|                        | GTF                                                | \$6,170,589  | \$6,625,556  | \$6,729,341  | \$7,049,475     | 5%             | 14%            |
|                        | Instructional expenditures total                   | \$46,505,344 | \$46,699,678 | \$47,762,897 | \$51,508,675    | 8%             | 11%            |
| Futomal Fundinat       |                                                    |              |              |              |                 |                |                |
| External Funding*      | Foundation Disbursements                           | \$3,739,210  | \$4,043,244  | \$8,304,109  | \$7,596,403     | -9%            | 103%           |
|                        | ICC Generated                                      | \$9,600,207  | \$10,513,096 | \$10,981,160 | \$11,459,198    | 4%             | 19%            |
| Other Revenue          |                                                    | \$0,000,201  | ψ.ο,ο το,οοο | ψ.0,001,100  | ψ / 1, 100, 100 | 1 770          | 1370           |
|                        | Resource Fees                                      | \$2,096,340  | \$2,371,881  | \$2,664,663  | \$3,143,348     | 18%            | 50%            |
|                        | Other Income                                       | \$1,669,746  | \$2,172,753  | \$2,178,629  | \$1,803,592     | -17%           | 8%             |
| Research Funds*        |                                                    |              |              |              |                 |                |                |
|                        | Grants & Contracts                                 | \$41,436,648 | \$41,984,696 | \$45,312,146 | \$47,331,540    | 4%             | 14%            |
|                        | General Fund Research*                             | \$704,736    | \$851,705    | \$794,339    | \$1,121,372     | 41%            | 59%            |