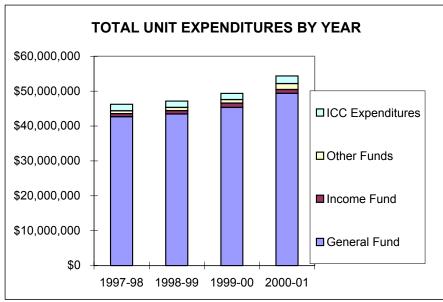

Last Updated: March 19th, 2008

|                        | University Summary                                 |              |              |              |                 |                |                |
|------------------------|----------------------------------------------------|--------------|--------------|--------------|-----------------|----------------|----------------|
|                        |                                                    |              |              |              |                 |                | 3 year change  |
| Chudant Data           |                                                    | 1997-98      | 1998-99      | 1999-00      | 2000-01         | 99/00 to 00/01 | 97/98 to 00/01 |
| Student Data           | Total Student Credit Hours                         | 645,059      | 626,779      | 623,116      | 645,661         | 4%             | 0%             |
|                        | Total Student Credit Hours                         | 043,039      | 020,779      | 023,110      | 043,001         | 4 /0           | 0 /8           |
|                        | Lower Division                                     | 294,818      | 289,132      | 288,835      | 303,647         | 5%             | 3%             |
| Course Level Student   | Upper Division                                     | 245,146      | 234,724      | 230,710      | 237,750         | 3%             | -3%            |
| Credit Hours           | Total Undergrad                                    | 539,964      | 523,856      | 519,545      | 541,397         | 4%             | 0%             |
|                        | Grad                                               | 105,095      | 102,923      | 103,571      | 104,264         | 1%             | -1%            |
|                        | Freshman, Sophomore                                | 238,662      | 228,270      | 228,864      | 245,922         | 7%             | 3%             |
|                        | Junior, Senior, Postbac                            | 295,153      | 289,810      | 285,186      | 290,011         | 2%             | -2%            |
| Student Level Credit   | Masters                                            | 54,396       | 53,903       | 53,717       | 52,493          | -2%            | -3%            |
| Hours                  | Doctorate                                          | 34,901       | 34,115       | 34,524       | 36,751          | 6%             | 5%             |
|                        | Law                                                | 21,947       | 20,682       | 20,825       | 20,484          | -2%            | -7%            |
|                        | Total student FTE                                  | 15,276       | 14,848       | 14,773       | 15,298          | 4%             | 0%             |
|                        |                                                    | -, -         | ,            | , -          | -,              |                |                |
|                        | Undergraduate Degrees                              | 3,348        | 3,298        | 3,359        | 3,091           | -8%            | -8%            |
|                        | Graduate Degrees Granted                           | 1,049        | 1,069        | 1,161        | 1,013           | -13%           | -3%            |
|                        |                                                    |              |              |              |                 |                |                |
|                        | Undergrad Majors                                   | 10.789       | 10,552       | 10,535       | 10.976          | 4%             | 2%             |
|                        | Undergrad 1-4 Majors                               | 11,582       | 11,317       | 11,278       | 11,757          | 4%             | 2%             |
|                        | New Grad Majors                                    | 936          | 879          | 841          | 875             | 4%             | -7%            |
|                        | Total Grad Majors                                  | 3,063        | 3,056        | 2,989        | 3,112           | 4%             | 2%             |
| Instructional FTE      |                                                    | 5,000        | 5,000        | _,,,,,       |                 |                | _,,,           |
|                        | Tenure/tenure track                                | 558          | 561          | 553          | 562             | 1%             | 1%             |
|                        | 600 Hour                                           | 25           | 26           | 23           | 22              | -8%            | -13%           |
|                        | Other Faculty                                      | 225          | 192          | 192          | 210             | 10%            | -7%            |
|                        | Faculty subtotal                                   | 808          | 779          | 769          | 793             | 3%             | -2%            |
|                        | GTF                                                | 323          | 355          | 335          | 343             | 2%             | 6%             |
| Operating Expenditures | Instructional FTE total                            | 1,130        | 1,134        | 1,104        | 1,136           | 3%             | 1%             |
|                        | partmental Instructional expenditu                 | ıres         |              |              |                 |                |                |
| ,                      | General Fund                                       | \$72,287,965 | \$73,185,178 | \$77,194,010 | \$85,271,089    | 10%            | 18%            |
|                        | Income Fund                                        | \$4,051,541  | \$4,986,546  | \$4,950,140  | \$5,141,496     | 4%             | 27%            |
|                        | Other Funds                                        | \$2,633,706  | \$2,410,125  | \$2,418,401  | \$3,573,554     | 48%            | 36%            |
|                        | ICC Expenditures                                   | \$2,095,314  | \$2,033,206  | \$2,109,542  | \$2,666,984     | 26%            | 27%            |
|                        |                                                    |              |              | ***          |                 |                |                |
|                        | Total Unit Expenditures Instructional Expenditures | \$81,068,527 | \$82,615,055 | \$86,672,092 | \$96,653,123    | 12%            | 19%            |
|                        | Tenure/tenure track                                | \$30,719,247 | \$32,180,233 | \$32,596,421 | \$35,135,865    | 8%             | 14%            |
|                        | 600 Hour                                           | \$1,543,275  | \$1,395,437  | \$1,611,982  | \$1,511,683     | -6%            | -2%            |
|                        | Other faculty                                      | \$8,072,233  | \$6,498,453  | \$6,825,153  | \$7,811,652     | 14%            | -3%            |
|                        | Faculty subtotal                                   | \$40,334,755 | \$40,074,123 | \$41,033,556 | \$44,459,200    | 8%             | 10%            |
|                        | GTF                                                | \$6,170,589  | \$6,625,556  | \$6,729,341  | \$7,049,475     | 5%             | 14%            |
|                        | Instructional expenditures total                   | \$46,505,344 | \$46,699,678 | \$47,762,897 | \$51,508,675    | 8%             | 11%            |
| Futomal Fundinat       |                                                    |              |              |              |                 |                |                |
| External Funding*      | Foundation Disbursements                           | \$3,739,210  | \$4,043,244  | \$8,304,109  | \$7,596,403     | -9%            | 103%           |
|                        | ICC Generated                                      | \$9,600,207  | \$10,513,096 | \$10,981,160 | \$11,459,198    | 4%             | 19%            |
| Other Revenue          |                                                    | \$0,000,201  | ψ.ο,ο το,οοο | ψ.0,001,100  | ψ / 1, 100, 100 | 1 770          | 1370           |
|                        | Resource Fees                                      | \$2,096,340  | \$2,371,881  | \$2,664,663  | \$3,143,348     | 18%            | 50%            |
|                        | Other Income                                       | \$1,669,746  | \$2,172,753  | \$2,178,629  | \$1,803,592     | -17%           | 8%             |
| Research Funds*        |                                                    |              |              |              |                 |                |                |
|                        | Grants & Contracts                                 | \$41,436,648 | \$41,984,696 | \$45,312,146 | \$47,331,540    | 4%             | 14%            |
|                        | General Fund Research*                             | \$704,736    | \$851,705    | \$794,339    | \$1,121,372     | 41%            | 59%            |