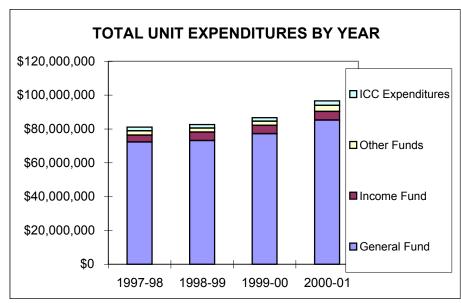

Last Updated: March 19th, 2008

|                        | University Summary                                 |              |              |              |                 |                |                |
|------------------------|----------------------------------------------------|--------------|--------------|--------------|-----------------|----------------|----------------|
|                        |                                                    |              |              |              |                 |                | 3 year change  |
| Chudant Data           |                                                    | 1997-98      | 1998-99      | 1999-00      | 2000-01         | 99/00 to 00/01 | 97/98 to 00/01 |
| Student Data           | Total Student Credit Hours                         | 645,059      | 626,779      | 623,116      | 645,661         | 4%             | 0%             |
|                        | Total Student Credit Hours                         | 043,039      | 020,779      | 023,110      | 043,001         | 4 /0           | 0 /8           |
|                        | Lower Division                                     | 294,818      | 289,132      | 288,835      | 303,647         | 5%             | 3%             |
| Course Level Student   | Upper Division                                     | 245,146      | 234,724      | 230,710      | 237,750         | 3%             | -3%            |
| Credit Hours           | Total Undergrad                                    | 539,964      | 523,856      | 519,545      | 541,397         | 4%             | 0%             |
|                        | Grad                                               | 105,095      | 102,923      | 103,571      | 104,264         | 1%             | -1%            |
|                        | Freshman, Sophomore                                | 238,662      | 228,270      | 228,864      | 245,922         | 7%             | 3%             |
|                        | Junior, Senior, Postbac                            | 295,153      | 289,810      | 285,186      | 290,011         | 2%             | -2%            |
| Student Level Credit   | Masters                                            | 54,396       | 53,903       | 53,717       | 52,493          | -2%            | -3%            |
| Hours                  | Doctorate                                          | 34,901       | 34,115       | 34,524       | 36,751          | 6%             | 5%             |
|                        | Law                                                | 21,947       | 20,682       | 20,825       | 20,484          | -2%            | -7%            |
|                        | Total student FTE                                  | 15,276       | 14,848       | 14,773       | 15,298          | 4%             | 0%             |
|                        |                                                    | -, -         | ,            | , -          | -,              |                |                |
|                        | Undergraduate Degrees                              | 3,348        | 3,298        | 3,359        | 3,091           | -8%            | -8%            |
|                        | Graduate Degrees Granted                           | 1,049        | 1,069        | 1,161        | 1,013           | -13%           | -3%            |
|                        |                                                    |              |              |              |                 |                |                |
|                        | Undergrad Majors                                   | 10.789       | 10,552       | 10,535       | 10.976          | 4%             | 2%             |
|                        | Undergrad 1-4 Majors                               | 11,582       | 11,317       | 11,278       | 11,757          | 4%             | 2%             |
|                        | New Grad Majors                                    | 936          | 879          | 841          | 875             | 4%             | -7%            |
|                        | Total Grad Majors                                  | 3,063        | 3,056        | 2,989        | 3,112           | 4%             | 2%             |
| Instructional FTE      |                                                    | 5,000        | 5,000        | _,,,,,       |                 |                | _,,,           |
|                        | Tenure/tenure track                                | 558          | 561          | 553          | 562             | 1%             | 1%             |
|                        | 600 Hour                                           | 25           | 26           | 23           | 22              | -8%            | -13%           |
|                        | Other Faculty                                      | 225          | 192          | 192          | 210             | 10%            | -7%            |
|                        | Faculty subtotal                                   | 808          | 779          | 769          | 793             | 3%             | -2%            |
|                        | GTF                                                | 323          | 355          | 335          | 343             | 2%             | 6%             |
| Operating Expenditures | Instructional FTE total                            | 1,130        | 1,134        | 1,104        | 1,136           | 3%             | 1%             |
|                        | partmental Instructional expenditu                 | ıres         |              |              |                 |                |                |
| ,                      | General Fund                                       | \$72,287,965 | \$73,185,178 | \$77,194,010 | \$85,271,089    | 10%            | 18%            |
|                        | Income Fund                                        | \$4,051,541  | \$4,986,546  | \$4,950,140  | \$5,141,496     | 4%             | 27%            |
|                        | Other Funds                                        | \$2,633,706  | \$2,410,125  | \$2,418,401  | \$3,573,554     | 48%            | 36%            |
|                        | ICC Expenditures                                   | \$2,095,314  | \$2,033,206  | \$2,109,542  | \$2,666,984     | 26%            | 27%            |
|                        |                                                    |              |              | ***          |                 |                |                |
|                        | Total Unit Expenditures Instructional Expenditures | \$81,068,527 | \$82,615,055 | \$86,672,092 | \$96,653,123    | 12%            | 19%            |
|                        | Tenure/tenure track                                | \$30,719,247 | \$32,180,233 | \$32,596,421 | \$35,135,865    | 8%             | 14%            |
|                        | 600 Hour                                           | \$1,543,275  | \$1,395,437  | \$1,611,982  | \$1,511,683     | -6%            | -2%            |
|                        | Other faculty                                      | \$8,072,233  | \$6,498,453  | \$6,825,153  | \$7,811,652     | 14%            | -3%            |
|                        | Faculty subtotal                                   | \$40,334,755 | \$40,074,123 | \$41,033,556 | \$44,459,200    | 8%             | 10%            |
|                        | GTF                                                | \$6,170,589  | \$6,625,556  | \$6,729,341  | \$7,049,475     | 5%             | 14%            |
|                        | Instructional expenditures total                   | \$46,505,344 | \$46,699,678 | \$47,762,897 | \$51,508,675    | 8%             | 11%            |
| Futomal Fundinat       |                                                    |              |              |              |                 |                |                |
| External Funding*      | Foundation Disbursements                           | \$3,739,210  | \$4,043,244  | \$8,304,109  | \$7,596,403     | -9%            | 103%           |
|                        | ICC Generated                                      | \$9,600,207  | \$10,513,096 | \$10,981,160 | \$11,459,198    | 4%             | 19%            |
| Other Revenue          |                                                    | \$0,000,201  | ψ.ο,ο το,οοο | ψ.0,001,100  | ψ / 1, 100, 100 | 1 770          | 1370           |
|                        | Resource Fees                                      | \$2,096,340  | \$2,371,881  | \$2,664,663  | \$3,143,348     | 18%            | 50%            |
|                        | Other Income                                       | \$1,669,746  | \$2,172,753  | \$2,178,629  | \$1,803,592     | -17%           | 8%             |
| Research Funds*        |                                                    |              |              |              |                 |                |                |
|                        | Grants & Contracts                                 | \$41,436,648 | \$41,984,696 | \$45,312,146 | \$47,331,540    | 4%             | 14%            |
|                        | General Fund Research*                             | \$704,736    | \$851,705    | \$794,339    | \$1,121,372     | 41%            | 59%            |