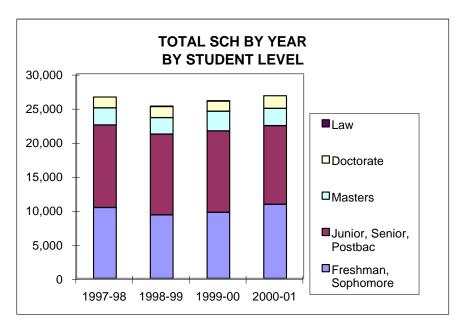

$97    | \$98    | 1%   | 7%                              |
| % FR/SOPH_SCH                       |         |         | 37%     |         |      |                                 |
| % JR/SR SCH                         | 45%     | 47%     | 46%     | 43%     | -6%  | -5%                             |
| % MASTERS SCH                       | 9%      | 10%     | 11%     | 9%      | -15% | 0%                              |
| % DOCTORATE SCH                     | 6%      | 6%      | 6%      | 7%      | 21%  | 15%                             |
| STUDENT TO INSTRUCTIONAL FTE        | 8       | 8       | 7       | 8       | 3%   | -1%                             |
| TUDENT TO INSTRUCTIONAL FTE W/O GTF | 10      | 10      | 10      | 10      | 2%   | 1%                              |

# **MUSIC**









# University of Oregon Departmental Performance Indicators 2000-01 Definitions

This glossary follows the layout of the pages in the data section of the document.

#### Student Data

#### **Total Student Credit Hours (SCH)**

Total 3 term (Fall, Winter and Spring) student credit hours generated as of the end of each term by departments, schools or colleges<sub>1</sub>. Does not include self-support credit hours. Presented by course level and by student level.

#### **Course Level Student Credit Hours**

Total 3 term (Fall, Winter and Spring) student credit hours at end of term, based on course number.

**Lower division** Courses in 100 and 200 series. **Upper division** Courses in 300 and 400 series.

**Total Undergraduate** Total of lower division and upper division SCH.

**Grad**