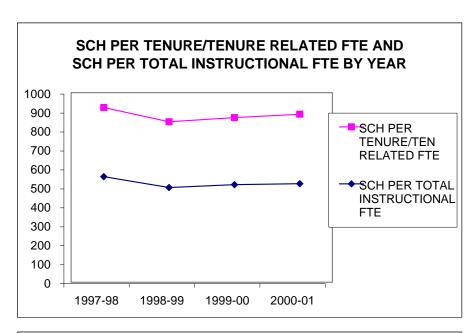

#### **Summary Architecture and Allied Arts**

| _                                    |         |         |         |         |                |                |
|--------------------------------------|---------|---------|---------|---------|----------------|----------------|
|                                      |         |         |         |         | 1 year change  | 3 year change  |
|                                      | 1997-98 | 1998-99 | 1999-00 | 2000-01 | 99/00 to 00/01 | 97/98 to 00/01 |
|                                      |         |         |         |         |                |                |
|                                      |         |         |         |         |                |                |
| 0011 DED TENUDE TEN DEL ATED ETE     | 204     | 2.42    | 200     |         | 1 00/          | 40/            |
| SCH PER TENURE/TEN RELATED FTE       | 921     | 846     | 868     | 886     | 2%             | -4%            |
| COLLDED TOTAL INCTDUCTIONAL ETC      | 557     | 400     | 545     | 500     | 40/            | 70/            |
| SCH PER TOTAL INSTRUCTIONAL FTE      | 557     | 499     | 515     | 520     | 1%             | -7%            |
| GENERAL FUND EXPENDITURE PER SCH     | \$118   | \$130   | \$135   | \$140   | 4%             | 19%            |
| GENERALI GIND EXI ENDITORET ER GOTT  | ΨΠΟ     | Ψ130    | ψ100    | Ψ140    | 470            | 1370           |
| TOTAL UNIT EXPENDITURE PER SCH       | \$128   | \$142   | \$147   | \$156   | 6%             | 22%            |
|                                      | *       | *=      | •       | *****   |                |                |
| FACULTY SALARY \$ PER SCH            | \$67    | \$73    | \$74    | \$77    | 4%             | 15%            |
|                                      |         |         |         |         |                |                |
| % FR/SOPH SCH                        | 20%     | 21%     | 23%     | 25%     | 6%             | 26%            |
| % JR/SR SCH                          | 54%     | 52%     | 50%     | 51%     | 2%             | -5%            |
| % MASTERS SCH                        | 26%     | 28%     | 26%     | 24%     | -9%            | -8%            |
| % DOCTORATE SCH                      | 0%      | 0%      | 0%      | 0%      | -28%           | -53%           |
|                                      |         |         |         |         |                |                |
| STUDENT TO INSTRUCTIONAL FTE         | 13      | 12      | 12      | 12      |                |                |
| STUDENT TO INSTRUCTIONAL FTE W/O GTF | 16      | 15      | 15      | 15      | -1%            | -6%            |