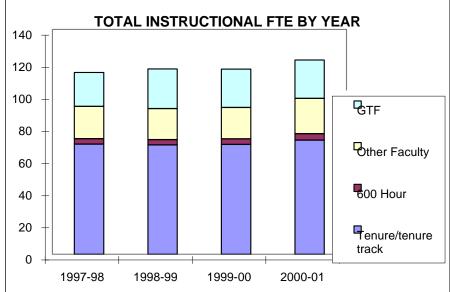

# **UNIVERSITY SUMMARY**

|                    | Summary Architecture and Allied Arts           |                          |                          |                          |                          |                |                |  |  |  |
|--------------------|------------------------------------------------|--------------------------|--------------------------|--------------------------|--------------------------|----------------|----------------|--|--|--|
|                    | Includes Dean's Office                         |                          |                          |                          |                          |                | 3 year change  |  |  |  |
|                    |                                                | 1997-98                  | 1998-99                  | 1999-00                  | 2000-01                  | 99/00 to 00/01 | 97/98 to 00/01 |  |  |  |
| Student Data       |                                                |                          |                          |                          |                          | T              |                |  |  |  |
|                    | Total Student Credit Hours                     | 63,116                   | 57,597                   | 59,371                   | 62,936                   | 6%             | 0%             |  |  |  |
|                    | Lower Division                                 | 16,454                   | 15,132                   | 16,414                   | 19,711                   | 20%            | 20%            |  |  |  |
|                    | Upper Division                                 | 30,692                   | 27,543                   | 28,289                   | 29,052                   | 3%             | -5%            |  |  |  |
| Student Credit     | Total Undergrad                                | 47,146                   | 42,675                   | 44,703                   | 48,763                   | 9%             | 3%             |  |  |  |
| I Hours            | Grad                                           | 15,970                   | 14,922                   | 14,668                   | 14,173                   | -3%            | -11%           |  |  |  |
|                    | Freshman, Sophomore                            | 12,350                   | 11,824                   | 13,718                   | 15,478                   | 13%            | 25%            |  |  |  |
|                    | Junior, Senior, Postbac                        | 33,806                   | 29,745                   | 29,740                   | 32,109                   | 8%             | -5%            |  |  |  |
|                    | Masters                                        | 16,651                   | 15,848                   | 15,716                   | 15,208                   | -3%            | -9%            |  |  |  |
| Student Level      | Doctorate                                      | 298                      | 168                      | 184                      | 141                      | -23%           | -53%           |  |  |  |
| Credit Hours       | Law                                            | 11                       | 12                       | 13                       | 0                        | -100%          | -100%          |  |  |  |
|                    |                                                |                          |                          |                          |                          |                |                |  |  |  |
|                    | Total student FTE                              | 1,500                    | 1,371                    | 1,409                    | 1,485                    | 5%             | -1%            |  |  |  |
|                    | Undergraduate Degrade                          | 325                      | 311                      | 274                      | 275                      | 0%             | -15%           |  |  |  |
|                    | Undergraduate Degrees Graduate Degrees Granted | 157                      | 153                      | 152                      | 134                      | -12%           | -15%           |  |  |  |
|                    | Graduate Degrees Granted                       | 157                      | 155                      | 132                      | 134                      | -12/0          | -13/6          |  |  |  |
|                    |                                                |                          |                          |                          |                          |                |                |  |  |  |
|                    | Undergrad Majors                               | 1,014                    | 1,012                    | 992                      | 1,057                    | 7%             | 4%             |  |  |  |
|                    | Undergrad 1-4 Majors                           | 1,065                    | 1,043                    | 1,027                    | 1,093                    | 6%             | 3%             |  |  |  |
|                    | New Grad Majors                                | 131                      | 118                      | 119                      | 120                      | 1%             | -8%            |  |  |  |
|                    | Total Grad Majors                              | 471                      | 454                      | 438                      | 437                      | 0%             | -7%            |  |  |  |
| Instructional FTE  |                                                |                          |                          |                          |                          |                |                |  |  |  |
|                    | Tenure/tenure track                            | 69                       | 68                       | 68                       | 71                       | 4%             | 4%             |  |  |  |
|                    | 600 Hour                                       | 3                        | 3                        | 3                        | 4                        | 14%            | 15%            |  |  |  |
|                    | Other Faculty                                  | 20                       | 19                       | 20                       | 22                       | 13%            | 10%            |  |  |  |
|                    | Faculty subtotal                               | 92                       | 91                       | 91                       | 97                       | 6%             | 5%             |  |  |  |
|                    | GTF                                            | 21                       | 25                       | 24                       | 24                       | 0%             | 13%            |  |  |  |
|                    | Instructional FTE total                        | 113                      | 115                      | 115                      | 121                      | 5%             | 7%             |  |  |  |
| Operating Expendit |                                                |                          |                          |                          |                          |                |                |  |  |  |
|                    | Departmental Expenditures                      | Ф7 4E4 000               | Φ7 F0F 740               | <b>CO 044 202</b>        | <b>₾0.027.047</b>        | 100/           | 100/           |  |  |  |
|                    | General Fund<br>Income Fund                    | \$7,454,960<br>\$219,319 | \$7,505,742<br>\$249,611 | \$8,014,202<br>\$427,967 | \$8,837,047<br>\$420,490 | 10%<br>-2%     | 19%<br>92%     |  |  |  |
|                    | Other Funds                                    | \$345,160                | \$364,664                | \$427,967<br>\$249,691   | \$488,676                | 96%            | 92%<br>42%     |  |  |  |
|                    | ICC Expenditures                               | \$62,895                 | \$52,096                 | \$55,315                 | \$63,854                 | 15%            | 42 %<br>2%     |  |  |  |
|                    | ICC Experialtures                              | φ02,093                  | \$52,090                 | φου,στο                  | φ03,034                  | 1576           | 2 /0           |  |  |  |
|                    | Total Unit Expenditures                        | \$8,082,334              | \$8,172,113              | \$8,747,174              | \$9,810,068              | 12%            | 21%            |  |  |  |
|                    | Salary Expenditures                            |                          |                          |                          |                          |                |                |  |  |  |
|                    | Tenure/tenure track                            | \$3,275,198              | \$3,376,119              | \$3,489,273              | \$3,778,940              | 8%             | 15%            |  |  |  |
|                    | 600 Hour                                       | \$210,495                | \$189,017                | \$223,522                | \$256,280                | 15%            | 22%            |  |  |  |
|                    | Other faculty                                  | \$744,060                | \$643,239                | \$710,083                | \$821,394                | 16%            | 10%            |  |  |  |
|                    | Faculty subtotal                               | \$4,229,753              | \$4,208,374              | \$4,422,878              | \$4,856,615              | 10%            | 15%            |  |  |  |
|                    | GTF                                            | \$341,230                | \$379,412                | \$404,945                | \$410,434                | 1%             | 20%            |  |  |  |
|                    | Salaries total                                 | \$4,570,983              | \$4,587,786              | \$4,827,823              | \$5,267,048              | 9%             | 15%            |  |  |  |
| External Funding   |                                                |                          |                          |                          |                          |                |                |  |  |  |
|                    | Foundation Disbursements                       | \$445,129                | \$441,094                | \$530,350                | \$271,064                | -49%           | -39%           |  |  |  |
|                    | ICC Generated                                  | \$384,809                | \$452,810                | \$400,005                | \$310,354                | -22%           | -19%           |  |  |  |
| Other Revenue      |                                                |                          |                          |                          |                          |                |                |  |  |  |
|                    | Resource Fees                                  | \$0                      | \$61,800                 | \$62,730                 | \$63,960                 | 2%             |                |  |  |  |
|                    | Other Income                                   | \$143,440                | \$129,633                | \$149,148                | \$217,357                | 46%            | 52%            |  |  |  |
| Research Funding   |                                                |                          |                          |                          |                          |                |                |  |  |  |
|                    | Grants & Contracts Expenditures                | \$3,121,985              | \$3,016,433              | \$3,312,474              | \$2,495,337              | -25%           | -20%<br>16%    |  |  |  |
|                    | General Fund Research                          | \$100,572                | \$124,060                | \$111,977                | \$116,638                | 4%             |                |  |  |  |