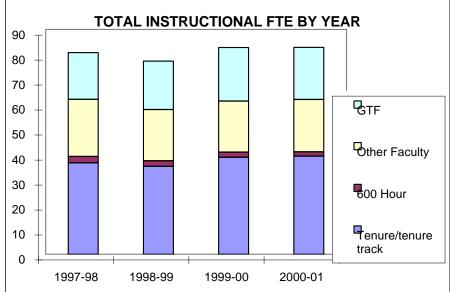

| \$98    | 1%   | 7%                              |
| % FR/SOPH_SCH                       |         |         | 37%     |         |      |                                 |
| % JR/SR SCH                         | 45%     | 47%     | 46%     | 43%     | -6%  | -5%                             |
| % MASTERS SCH                       | 9%      | 10%     | 11%     | 9%      | -15% | 0%                              |
| % DOCTORATE SCH                     | 6%      | 6%      | 6%      | 7%      | 21%  | 15%                             |
| STUDENT TO INSTRUCTIONAL FTE        | 8       | 8       | 7       | 8       | 3%   | -1%                             |
| TUDENT TO INSTRUCTIONAL FTE W/O GTF | 10      | 10      | 10      | 10      | 2%   | 1%                              |

# **MUSIC**









# University of Oregon Departmental Performance Indicators 2000-01 Definitions

This glossary follows the layout of the pages in the data section of the document.

#### Student Data

#### **Total Student Credit Hours (SCH)**

Total 3 term (Fall, Winter and Spring) student credit hours generated as of the end of each term by departments, schools or colleges<sub>1</sub>. Does not include self-support credit hours. Presented by course level and by student level.

#### **Course Level Student Credit Hours**

Total 3 term (Fall, Winter and Spring) student credit hours at end of term, based on course number.

**Lower division** Courses in 100 and 200 series. **Upper division** Courses in 300 and 400 series.

**Total Undergraduate** Total of lower division and upper division SCH.

**Grad** Cours