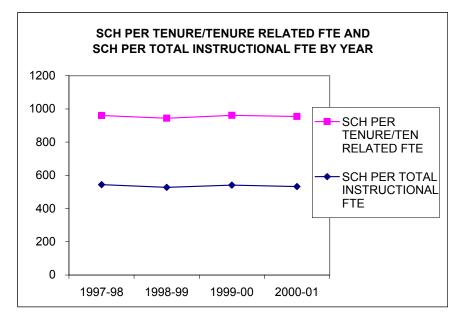

| \$78    | 4%  | 8%                              |
| % FR/SOPH SCH                        | 44%     | 43%     | 43%     | 45%     | 5%  | 2%                              |
| % JR/SR SCH                          | 42%     | 43%     | 44%     | 42%     | -5% | -1%                             |
| % MASTERS SCH                        | 4%      | 4%      | 3%      | 3%      | 3%  | -9%                             |
| % DOCTORATE SCH                      | 10%     | 10%     | 10%     | 10%     | 4%  | 0%                              |
| STUDENT TO INSTRUCTIONAL FTE         | 13.0    | 12.6    | 12.9    | 12.7    | -1% | -2%                             |
| STUDENT TO INSTRUCTIONAL FTE W/O GTF | 18.2    | 19.2    | 18.7    | 19.2    | 3%  | 6%                              |

# **SCIENCES**









|                                | Social Sciences Summary            |                          |                                                |                                   |                            |             |                                 |
|--------------------------------|------------------------------------|--------------------------|------------------------------------------------|-----------------------------------|----------------------------|-------------|---------------------------------|
|                                |                                    | 1997-98                  | 1998-99                                        | 1999-00                           | 2000-01                    |             | 3 year change<br>97/98 to 00/01 |
| Student D