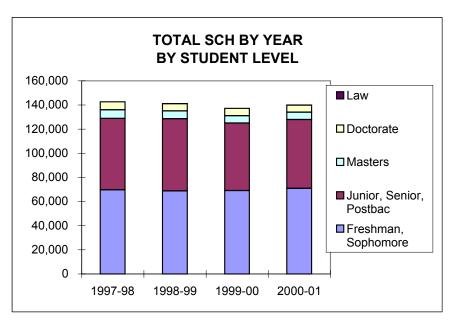

Last Updated: March 19th, 2008

|                        | University Summary                                 |              |              |              |                 |                |                |
|------------------------|----------------------------------------------------|--------------|--------------|--------------|-----------------|----------------|----------------|
|                        |                                                    |              |              |              |                 |                | 3 year change  |
| Chudant Data           |                                                    | 1997-98      | 1998-99      | 1999-00      | 2000-01         | 99/00 to 00/01 | 97/98 to 00/01 |
| Student Data           | Total Student Credit Hours                         | 645,059      | 626,779      | 623,116      | 645,661         | 4%             | 0%             |
|                        | Total Student Credit Hours                         | 043,039      | 020,779      | 023,110      | 043,001         | 4 /0           | 0 /8           |
|                        | Lower Division                                     | 294,818      | 289,132      | 288,835      | 303,647         | 5%             | 3%             |
| Course Level Student   | Upper Division                                     | 245,146      | 234,724      | 230,710      | 237,750         | 3%             | -3%            |
| Credit Hours           | Total Undergrad                                    | 539,964      | 523,856      | 519,545      | 541,397         | 4%             | 0%             |
|                        | Grad                                               | 105,095      | 102,923      | 103,571      | 104,264         | 1%             | -1%            |
|                        | Freshman, Sophomore                                | 238,662      | 228,270      | 228,864      | 245,922         | 7%             | 3%             |
|                        | Junior, Senior, Postbac                            | 295,153      | 289,810      | 285,186      | 290,011         | 2%             | -2%            |
| Student Level Credit   | Masters                                            | 54,396       | 53,903       | 53,717       | 52,493          | -2%            | -3%            |
| Hours                  | Doctorate                                          | 34,901       | 34,115       | 34,524       | 36,751          | 6%             | 5%             |
|                        | Law                                                | 21,947       | 20,682       | 20,825       | 20,484          | -2%            | -7%            |
|                        | Total student FTE                                  | 15,276       | 14,848       | 14,773       | 15,298          | 4%             | 0%             |
|                        |                                                    | -, -         | ,            | , -          | -,              |                |                |
|                        | Undergraduate Degrees                              | 3,348        | 3,298        | 3,359        | 3,091           | -8%            | -8%            |
|                        | Graduate Degrees Granted                           | 1,049        | 1,069        | 1,161        | 1,013           | -13%           | -3%            |
|                        |                                                    |              |              |              |                 |                |                |
|                        | Undergrad Majors                                   | 10.789       | 10,552       | 10,535       | 10.976          | 4%             | 2%             |
|                        | Undergrad 1-4 Majors                               | 11,582       | 11,317       | 11,278       | 11,757          | 4%             | 2%             |
|                        | New Grad Majors                                    | 936          | 879          | 841          | 875             | 4%             | -7%            |
|                        | Total Grad Majors                                  | 3,063        | 3,056        | 2,989        | 3,112           | 4%             | 2%             |
| Instructional FTE      |                                                    | 5,000        | 5,000        | _,,,,,       |                 |                | _,,,           |
|                        | Tenure/tenure track                                | 558          | 561          | 553          | 562             | 1%             | 1%             |
|                        | 600 Hour                                           | 25           | 26           | 23           | 22              | -8%            | -13%           |
|                        | Other Faculty                                      | 225          | 192          | 192          | 210             | 10%            | -7%            |
|                        | Faculty subtotal                                   | 808          | 779          | 769          | 793             | 3%             | -2%            |
|                        | GTF                                                | 323          | 355          | 335          | 343             | 2%             | 6%             |
| Operating Expenditures | Instructional FTE total                            | 1,130        | 1,134        | 1,104        | 1,136           | 3%             | 1%             |
|                        | partmental Instructional expenditu                 | ıres         |              |              |                 |                |                |
| ,                      | General Fund                                       | \$72,287,965 | \$73,185,178 | \$77,194,010 | \$85,271,089    | 10%            | 18%            |
|                        | Income Fund                                        | \$4,051,541  | \$4,986,546  | \$4,950,140  | \$5,141,496     | 4%             | 27%            |
|                        | Other Funds                                        | \$2,633,706  | \$2,410,125  | \$2,418,401  | \$3,573,554     | 48%            | 36%            |
|                        | ICC Expenditures                                   | \$2,095,314  | \$2,033,206  | \$2,109,542  | \$2,666,984     | 26%            | 27%            |
|                        |                                                    |              |              | ***          |                 |                |                |
|                        | Total Unit Expenditures Instructional Expenditures | \$81,068,527 | \$82,615,055 | \$86,672,092 | \$96,653,123    | 12%            | 19%            |
|                        | Tenure/tenure track                                | \$30,719,247 | \$32,180,233 | \$32,596,421 | \$35,135,865    | 8%             | 14%            |
|                        | 600 Hour                                           | \$1,543,275  | \$1,395,437  | \$1,611,982  | \$1,511,683     | -6%            | -2%            |
|                        | Other faculty                                      | \$8,072,233  | \$6,498,453  | \$6,825,153  | \$7,811,652     | 14%            | -3%            |
|                        | Faculty subtotal                                   | \$40,334,755 | \$40,074,123 | \$41,033,556 | \$44,459,200    | 8%             | 10%            |
|                        | GTF                                                | \$6,170,589  | \$6,625,556  | \$6,729,341  | \$7,049,475     | 5%             | 14%            |
|                        | Instructional expenditures total                   | \$46,505,344 | \$46,699,678 | \$47,762,897 | \$51,508,675    | 8%             | 11%            |
| Futomal Fundinat       |                                                    |              |              |              |                 |                |                |
| External Funding*      | Foundation Disbursements                           | \$3,739,210  | \$4,043,244  | \$8,304,109  | \$7,596,403     | -9%            | 103%           |
|                        | ICC Generated                                      | \$9,600,207  | \$10,513,096 | \$10,981,160 | \$11,459,198    | 4%             | 19%            |
| Other Revenue          |                                                    | \$0,000,201  | ψ.ο,ο το,οοο | ψ.0,001,100  | ψ / 1, 100, 100 | 1 770          | 1370           |
|                        | Resource Fees                                      | \$2,096,340  | \$2,371,881  | \$2,664,663  | \$3,143,348     | 18%            | 50%            |
|                        | Other Income                                       | \$1,669,746  | \$2,172,753  | \$2,178,629  | \$1,803,592     | -17%           | 8%             |
| Research Funds*        |                                                    |              |              |              |                 |                |                |
|                        | Grants & Contracts                                 | \$41,436,648 | \$41,984,696 | \$45,312,146 | \$47,331,540    | 4%             | 14%            |
|                        | General Fund Research*                             | \$704,736    | \$851,705    | \$794,339    | \$1,121,372     | 41%            | 59%            |