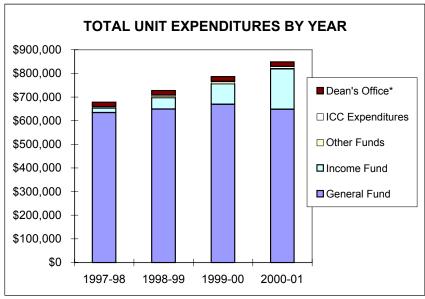

# **UNIVERSITY SUMMARY**

|                    | Summary Architecture and Allied Arts           |                          |                          |                          |                          |                |                |  |  |  |
|--------------------|------------------------------------------------|--------------------------|--------------------------|--------------------------|--------------------------|----------------|----------------|--|--|--|
|                    | Includes Dean's Office                         |                          |                          |                          |                          |                | 3 year change  |  |  |  |
|                    |                                                | 1997-98                  | 1998-99                  | 1999-00                  | 2000-01                  | 99/00 to 00/01 | 97/98 to 00/01 |  |  |  |
| Student Data       |                                                |                          |                          |                          |                          | T              |                |  |  |  |
|                    | Total Student Credit Hours                     | 63,116                   | 57,597                   | 59,371                   | 62,936                   | 6%             | 0%             |  |  |  |
|                    | Lower Division                                 | 16,454                   | 15,132                   | 16,414                   | 19,711                   | 20%            | 20%            |  |  |  |
|                    | Upper Division                                 | 30,692                   | 27,543                   | 28,289                   | 29,052                   | 3%             | -5%            |  |  |  |
| Student Credit     | Total Undergrad                                | 47,146                   | 42,675                   | 44,703                   | 48,763                   | 9%             | 3%             |  |  |  |
| I Hours            | Grad                                           | 15,970                   | 14,922                   | 14,668                   | 14,173                   | -3%            | -11%           |  |  |  |
|                    | Freshman, Sophomore                            | 12,350                   | 11,824                   | 13,718                   | 15,478                   | 13%            | 25%            |  |  |  |
|                    | Junior, Senior, Postbac                        | 33,806                   | 29,745                   | 29,740                   | 32,109                   | 8%             | -5%            |  |  |  |
|                    | Masters                                        | 16,651                   | 15,848                   | 15,716                   | 15,208                   | -3%            | -9%            |  |  |  |
| Student Level      | Doctorate                                      | 298                      | 168                      | 184                      | 141                      | -23%           | -53%           |  |  |  |
| Credit Hours       | Law                                            | 11                       | 12                       | 13                       | 0                        | -100%          | -100%          |  |  |  |
|                    |                                                |                          |                          |                          |                          |                |                |  |  |  |
|                    | Total student FTE                              | 1,500                    | 1,371                    | 1,409                    | 1,485                    | 5%             | -1%            |  |  |  |
|                    | Undergraduate Degrade                          | 325                      | 311                      | 274                      | 275                      | 0%             | -15%           |  |  |  |
|                    | Undergraduate Degrees Graduate Degrees Granted | 157                      | 153                      | 152                      | 134                      | -12%           | -15%           |  |  |  |
|                    | Graduate Degrees Granted                       | 157                      | 155                      | 132                      | 134                      | -12/0          | -13/6          |  |  |  |
|                    |                                                |                          |                          |                          |                          |                |                |  |  |  |
|                    | Undergrad Majors                               | 1,014                    | 1,012                    | 992                      | 1,057                    | 7%             | 4%             |  |  |  |
|                    | Undergrad 1-4 Majors                           | 1,065                    | 1,043                    | 1,027                    | 1,093                    | 6%             | 3%             |  |  |  |
|                    | New Grad Majors                                | 131                      | 118                      | 119                      | 120                      | 1%             | -8%            |  |  |  |
|                    | Total Grad Majors                              | 471                      | 454                      | 438                      | 437                      | 0%             | -7%            |  |  |  |
| Instructional FTE  |                                                |                          |                          |                          |                          |                |                |  |  |  |
|                    | Tenure/tenure track                            | 69                       | 68                       | 68                       | 71                       | 4%             | 4%             |  |  |  |
|                    | 600 Hour                                       | 3                        | 3                        | 3                        | 4                        | 14%            | 15%            |  |  |  |
|                    | Other Faculty                                  | 20                       | 19                       | 20                       | 22                       | 13%            | 10%            |  |  |  |
|                    | Faculty subtotal                               | 92                       | 91                       | 91                       | 97                       | 6%             | 5%             |  |  |  |
|                    | GTF                                            | 21                       | 25                       | 24                       | 24                       | 0%             | 13%            |  |  |  |
|                    | Instructional FTE total                        | 113                      | 115                      | 115                      | 121                      | 5%             | 7%             |  |  |  |
| Operating Expendit |                                                |                          |                          |                          |                          |                |                |  |  |  |
|                    | Departmental Expenditures                      | Ф7 4E4 000               | Φ7 F0F 740               | <b>CO 044 202</b>        | <b>₾0.027.047</b>        | 100/           | 100/           |  |  |  |
|                    | General Fund<br>Income Fund                    | \$7,454,960<br>\$219,319 | \$7,505,742<br>\$249,611 | \$8,014,202<br>\$427,967 | \$8,837,047<br>\$420,490 | 10%<br>-2%     | 19%<br>92%     |  |  |  |
|                    | Other Funds                                    | \$345,160                | \$364,664                | \$427,967<br>\$249,691   | \$488,676                | 96%            | 92%<br>42%     |  |  |  |
|                    | ICC Expenditures                               | \$62,895                 | \$52,096                 | \$55,315                 | \$63,854                 | 15%            | 42 %<br>2%     |  |  |  |
|                    | ICC Experialtures                              | φ02,093                  | \$52,090                 | φου,στο                  | φ03,034                  | 1576           | 2 /0           |  |  |  |
|                    | Total Unit Expenditures                        | \$8,082,334              | \$8,172,113              | \$8,747,174              | \$9,810,068              | 12%            | 21%            |  |  |  |
|                    | Salary Expenditures                            |                          |                          |                          |                          |                |                |  |  |  |
|                    | Tenure/tenure track                            | \$3,275,198              | \$3,376,119              | \$3,489,273              | \$3,778,940              | 8%             | 15%            |  |  |  |
|                    | 600 Hour                                       | \$210,495                | \$189,017                | \$223,522                | \$256,280                | 15%            | 22%            |  |  |  |
|                    | Other faculty                                  | \$744,060                | \$643,239                | \$710,083                | \$821,394                | 16%            | 10%            |  |  |  |
|                    | Faculty subtotal                               | \$4,229,753              | \$4,208,374              | \$4,422,878              | \$4,856,615              | 10%            | 15%            |  |  |  |
|                    | GTF                                            | \$341,230                | \$379,412                | \$404,945                | \$410,434                | 1%             | 20%            |  |  |  |
|                    | Salaries total                                 | \$4,570,983              | \$4,587,786              | \$4,827,823              | \$5,267,048              | 9%             | 15%            |  |  |  |
| External Funding   |                                                |                          |                          |                          |                          |                |                |  |  |  |
|                    | Foundation Disbursements                       | \$445,129                | \$441,094                | \$530,350                | \$271,064                | -49%           | -39%           |  |  |  |
|                    | ICC Generated                                  | \$384,809                | \$452,810                | \$400,005                | \$310,354                | -22%           | -19%           |  |  |  |
| Other Revenue      |                                                |                          |                          |                          |                          |                |                |  |  |  |
|                    | Resource Fees                                  | \$0                      | \$61,800                 | \$62,730                 | \$63,960                 | 2%             |                |  |  |  |
|                    | Other Income                                   | \$143,440                | \$129,633                | \$149,148                | \$217,357                | 46%            | 52%            |  |  |  |
| Research Funding   |                                                |                          |                          |                          |                          |                |                |  |  |  |
|                    | Grants & Contracts Expenditures                | \$3,121,985              | \$3,016,433              | \$3,312,474              | \$2,495,337              | -25%           | -20%<br>16%    |  |  |  |
|                    | General Fund Research                          | \$100,572                | \$124,060                | \$111,977                | \$116,638                | 4%             |                |  |  |  |