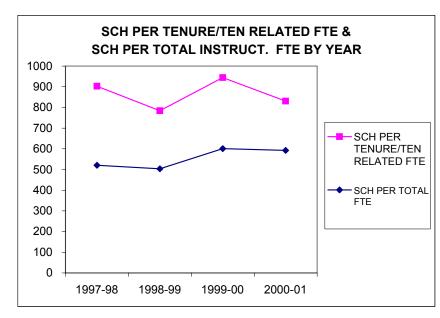

# Law

# UNIVERSITY OF OREGON DEPARTMENTAL PERFORMANCE INDICATORS

| University Summary                                                           | 1997-98                      | 1998-99                      | 1999-00                      | 2000-01         | , ,              | 3 year change<br>97/98 to 00/01 |
|------------------------------------------------------------------------------|------------------------------|------------------------------|------------------------------|-----------------|------------------|---------------------------------|
|                                                                              |                              |                              |                              |                 |                  |                                 |
| SCH PER TENURE/TEN RELATED FTE                                               | 1,156                        | 1,117                        | 1,126                        | 1,150           | 2%               | -1%                             |
| SCH PER TOTAL FTE                                                            | 571                          | 553                          | 564                          | 568             | 1%               | 0%                              |
| GENERAL FUND EXPENDITURE PER SCH                                             | \$112                        | \$117                        | \$124                        | \$132           | 7%               | 18%                             |
| TOTAL UNIT EXPENDITURE PER SCH                                               | \$126                        | \$132                        | \$139                        | \$150           | 8%               | 19%                             |
| SALARY \$ PER SCH                                                            | \$63                         | \$64                         | \$66                         | \$69            | 5%               | 10%                             |
| % FR/SOPH SCH<br>% JR/SR SCH<br>% MASTERS SCH<br>% DOCTORATE SCH<br>%LAW SCH | 37%<br>46%<br>8%<br>5%<br>3% | 36%<br>46%<br>9%<br>5%<br>3% | 37%<br>46%<br>9%<br>6%<br>3% | 45%<br>8%<br>6% | -2%<br>-6%<br>3% | -4%<br>5%                       |
| STUDENT TO INSTRUCTIONAL FTE STUDENT TO INSTRUCTIONAL FTE W/O GTF            | 13.5<br>18.9                 | 13.1<br>19.0                 | 13.4<br>19.2                 | 13.5<br>19.3    | 1%<br>0.3%       |                                 |