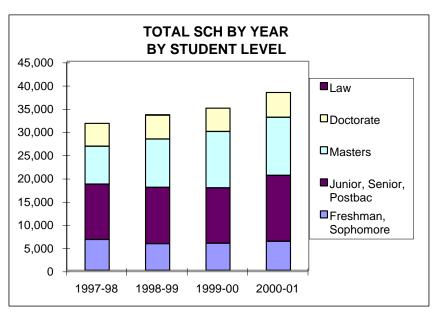

|         | 36%     |         | 37%     |                | -2%            |
|                                      |         |         |         |         |                |                |
| % MASTERS SCH                        |         | 31%     |         | 33%     |                | 26%            |
| % DOCTORATE SCH                      | 16%     | 15%     | 14%     | 14%     | -3%            | -10%           |
|                                      |         |         |         |         |                |                |
| STUDENT TO INSTRUCTIONAL FTE         | 14      | 15      | 16      | 14      | -9%            | 0%             |
| STUDENT TO INSTRUCTIONAL FTE W/O GTF | 22      | 24      | 26      | 23      | -11%           | 8%             |

# **COLLEGE OF EDUCATION**









|                                | Honors College Summary                                                           |                     |                 |                 |                  |                |                |
|--------------------------------|----------------------------------------------------------------------------------|---------------------|-----------------|-----------------|------------------|----------------|----------------|
|                                | -                                                                                | 1007.00             | 1000.00         | 1000.00         | 2222.04          |                | 3 year change  |
| Student Data                   |