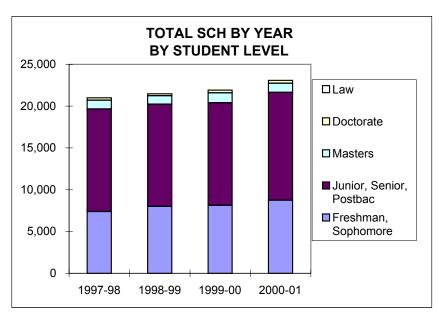

Last Updated: March 19th, 2008

|                        | University Summary                                 |              |              |              |                 |                |                |
|------------------------|----------------------------------------------------|--------------|--------------|--------------|-----------------|----------------|----------------|
|                        |                                                    |              |              |              |                 |                | 3 year change  |
| Chudant Data           |                                                    | 1997-98      | 1998-99      | 1999-00      | 2000-01         | 99/00 to 00/01 | 97/98 to 00/01 |
| Student Data           | Total Student Credit Hours                         | 645,059      | 626,779      | 623,116      | 645,661         | 4%             | 0%             |
|                        | Total Student Credit Hours                         | 043,039      | 020,779      | 023,110      | 043,001         | 4 /0           | 0 /8           |
|                        | Lower Division                                     | 294,818      | 289,132      | 288,835      | 303,647         | 5%             | 3%             |
| Course Level Student   | Upper Division                                     | 245,146      | 234,724      | 230,710      | 237,750         | 3%             | -3%            |
| Credit Hours           | Total Undergrad                                    | 539,964      | 523,856      | 519,545      | 541,397         | 4%             | 0%             |
|                        | Grad                                               | 105,095      | 102,923      | 103,571      | 104,264         | 1%             | -1%            |
|                        | Freshman, Sophomore                                | 238,662      | 228,270      | 228,864      | 245,922         | 7%             | 3%             |
|                        | Junior, Senior, Postbac                            | 295,153      | 289,810      | 285,186      | 290,011         | 2%             | -2%            |
| Student Level Credit   | Masters                                            | 54,396       | 53,903       | 53,717       | 52,493          | -2%            | -3%            |
| Hours                  | Doctorate                                          | 34,901       | 34,115       | 34,524       | 36,751          | 6%             | 5%             |
|                        | Law                                                | 21,947       | 20,682       | 20,825       | 20,484          | -2%            | -7%            |
|                        | Total student FTE                                  | 15,276       | 14,848       | 14,773       | 15,298          | 4%             | 0%             |
|                        |                                                    | -, -         | ,            | , -          | -,              |                |                |
|                        | Undergraduate Degrees                              | 3,348        | 3,298        | 3,359        | 3,091           | -8%            | -8%            |
|                        | Graduate Degrees Granted                           | 1,049        | 1,069        | 1,161        | 1,013           | -13%           | -3%            |
|                        |                                                    |              |              |              |                 |                |                |
|                        | Undergrad Majors                                   | 10.789       | 10,552       | 10,535       | 10.976          | 4%             | 2%             |
|                        | Undergrad 1-4 Majors                               | 11,582       | 11,317       | 11,278       | 11,757          | 4%             | 2%             |
|                        | New Grad Majors                                    | 936          | 879          | 841          | 875             | 4%             | -7%            |
|                        | Total Grad Majors                                  | 3,063        | 3,056        | 2,989        | 3,112           | 4%             | 2%             |
| Instructional FTE      |                                                    | 5,000        | 5,000        | _,,,,,       |                 |                | _,,,           |
|                        | Tenure/tenure track                                | 558          | 561          | 553          | 562             | 1%             | 1%             |
|                        | 600 Hour                                           | 25           | 26           | 23           | 22              | -8%            | -13%           |
|                        | Other Faculty                                      | 225          | 192          | 192          | 210             | 10%            | -7%            |
|                        | Faculty subtotal                                   | 808          | 779          | 769          | 793             | 3%             | -2%            |
|                        | GTF                                                | 323          | 355          | 335          | 343             | 2%             | 6%             |
| Operating Expenditures | Instructional FTE total                            | 1,130        | 1,134        | 1,104        | 1,136           | 3%             | 1%             |
|                        | partmental Instructional expenditu                 | ıres         |              |              |                 |                |                |
| ,                      | General Fund                                       | \$72,287,965 | \$73,185,178 | \$77,194,010 | \$85,271,089    | 10%            | 18%            |
|                        | Income Fund                                        | \$4,051,541  | \$4,986,546  | \$4,950,140  | \$5,141,496     | 4%             | 27%            |
|                        | Other Funds                                        | \$2,633,706  | \$2,410,125  | \$2,418,401  | \$3,573,554     | 48%            | 36%            |
|                        | ICC Expenditures                                   | \$2,095,314  | \$2,033,206  | \$2,109,542  | \$2,666,984     | 26%            | 27%            |
|                        |                                                    |              |              | ***          |                 |                |                |
|                        | Total Unit Expenditures Instructional Expenditures | \$81,068,527 | \$82,615,055 | \$86,672,092 | \$96,653,123    | 12%            | 19%            |
|                        | Tenure/tenure track                                | \$30,719,247 | \$32,180,233 | \$32,596,421 | \$35,135,865    | 8%             | 14%            |
|                        | 600 Hour                                           | \$1,543,275  | \$1,395,437  | \$1,611,982  | \$1,511,683     | -6%            | -2%            |
|                        | Other faculty                                      | \$8,072,233  | \$6,498,453  | \$6,825,153  | \$7,811,652     | 14%            | -3%            |
|                        | Faculty subtotal                                   | \$40,334,755 | \$40,074,123 | \$41,033,556 | \$44,459,200    | 8%             | 10%            |
|                        | GTF                                                | \$6,170,589  | \$6,625,556  | \$6,729,341  | \$7,049,475     | 5%             | 14%            |
|                        | Instructional expenditures total                   | \$46,505,344 | \$46,699,678 | \$47,762,897 | \$51,508,675    | 8%             | 11%            |
| Futomal Fundinat       |                                                    |              |              |              |                 |                |                |
| External Funding*      | Foundation Disbursements                           | \$3,739,210  | \$4,043,244  | \$8,304,109  | \$7,596,403     | -9%            | 103%           |
|                        | ICC Generated                                      | \$9,600,207  | \$10,513,096 | \$10,981,160 | \$11,459,198    | 4%             | 19%            |
| Other Revenue          |                                                    | \$0,000,201  | ψ.ο,ο το,οοο | ψ.0,001,100  | ψ / 1, 100, 100 | 1 770          | 1370           |
|                        | Resource Fees                                      | \$2,096,340  | \$2,371,881  | \$2,664,663  | \$3,143,348     | 18%            | 50%            |
|                        | Other Income                                       | \$1,669,746  | \$2,172,753  | \$2,178,629  | \$1,803,592     | -17%           | 8%             |
| Research Funds*        |                                                    |              |              |              |                 |                |                |
|                        | Grants & Contracts                                 | \$41,436,648 | \$41,984,696 | \$45,312,146 | \$47,331,540    | 4%             | 14%            |
|                        | General Fund Research*                             | \$704,736    | \$851,705    | \$794,339    | \$1,121,372     | 41%            | 59%            |