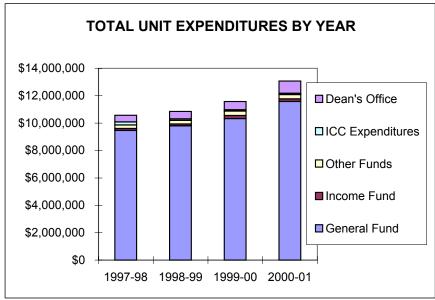

| 53%     | 54%     | 54%     | 52%     | -4%            | -2%            |
| % MASTERS SCH                         | 5%      | 4%      | 3%      | 3%      |                |                |
| % DOCTORATE SCH                       | 4%      | 5%      | 6%      | 6%      |                |                |
| % DOCTORATE SOIT                      | 4 /0    | 376     | 0 76    | 0 70    | 1 70           | 30 /6          |
| CTUDENT TO INICTOUCTIONAL ETC         | 47.0    | 40.4    | 40.4    | 40.0    | 20/            | 00/            |
| STUDENT TO INSTRUCTIONAL FTE          | 17.0    | 16.4    | 16.4    | 16.0    | -3%            |                |
| STUDENT TO INSTRUCTIONAL FTE W/O GTFL | 24.5    | 24.9    | 25.6    | 25.0    | -2%            | 2%             |

# **SOCIAL SCIENCES**









|                               | COLLEGE OF EDUCATION SUM                    | MARY                              |              |                  |              |                |                |
|-------------------------------|---------------------------------------------|-----------------------------------|--------------|------------------|--------------|----------------|----------------|
|                               | Includes Dean's Office                      |                                   |              |                  |              |                | 3 year change  |
|                               |                                             | 1997-98                           | 1998-99      | 1999-00          | 2000-01      | 99/00 to 00/01 | 97/98 to 00/01 |