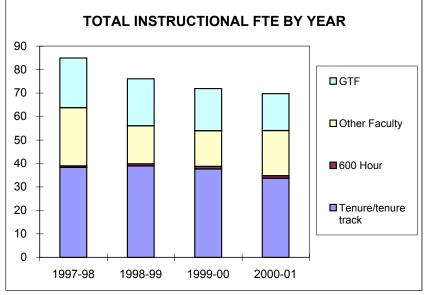

Last Updated: March 19th, 2008

|                        | University Summary                                 |              |              |              |                 |                |                |
|------------------------|----------------------------------------------------|--------------|--------------|--------------|-----------------|----------------|----------------|
|                        |                                                    |              |              |              |                 |                | 3 year change  |
| Chudant Data           |                                                    | 1997-98      | 1998-99      | 1999-00      | 2000-01         | 99/00 to 00/01 | 97/98 to 00/01 |
| Student Data           | Total Student Credit Hours                         | 645,059      | 626,779      | 623,116      | 645,661         | 4%             | 0%             |
|                        | Total Student Credit Hours                         | 043,039      | 020,779      | 023,110      | 043,001         | 4 /0           | 0 /8           |
|                        | Lower Division                                     | 294,818      | 289,132      | 288,835      | 303,647         | 5%             | 3%             |
| Course Level Student   | Upper Division                                     | 245,146      | 234,724      | 230,710      | 237,750         | 3%             | -3%            |
| Credit Hours           | Total Undergrad                                    | 539,964      | 523,856      | 519,545      | 541,397         | 4%             | 0%             |
|                        | Grad                                               | 105,095      | 102,923      | 103,571      | 104,264         | 1%             | -1%            |
|                        | Freshman, Sophomore                                | 238,662      | 228,270      | 228,864      | 245,922         | 7%             | 3%             |
|                        | Junior, Senior, Postbac                            | 295,153      | 289,810      | 285,186      | 290,011         | 2%             | -2%            |
| Student Level Credit   | Masters                                            | 54,396       | 53,903       | 53,717       | 52,493          | -2%            | -3%            |
| Hours                  | Doctorate                                          | 34,901       | 34,115       | 34,524       | 36,751          | 6%             | 5%             |
|                        | Law                                                | 21,947       | 20,682       | 20,825       | 20,484          | -2%            | -7%            |
|                        | Total student FTE                                  | 15,276       | 14,848       | 14,773       | 15,298          | 4%             | 0%             |
|                        |                                                    | -, -         | ,            | , -          | -,              |                |                |
|                        | Undergraduate Degrees                              | 3,348        | 3,298        | 3,359        | 3,091           | -8%            | -8%            |
|                        | Graduate Degrees Granted                           | 1,049        | 1,069        | 1,161        | 1,013           | -13%           | -3%            |
|                        |                                                    |              |              |              |                 |                |                |
|                        | Undergrad Majors                                   | 10.789       | 10,552       | 10,535       | 10.976          | 4%             | 2%             |
|                        | Undergrad 1-4 Majors                               | 11,582       | 11,317       | 11,278       | 11,757          | 4%             | 2%             |
|                        | New Grad Majors                                    | 936          | 879          | 841          | 875             | 4%             | -7%            |
|                        | Total Grad Majors                                  | 3,063        | 3,056        | 2,989        | 3,112           | 4%             | 2%             |
| Instructional FTE      |                                                    | 5,000        | 5,000        | _,,,,,       |                 |                | _,,,           |
|                        | Tenure/tenure track                                | 558          | 561          | 553          | 562             | 1%             | 1%             |
|                        | 600 Hour                                           | 25           | 26           | 23           | 22              | -8%            | -13%           |
|                        | Other Faculty                                      | 225          | 192          | 192          | 210             | 10%            | -7%            |
|                        | Faculty subtotal                                   | 808          | 779          | 769          | 793             | 3%             | -2%            |
|                        | GTF                                                | 323          | 355          | 335          | 343             | 2%             | 6%             |
| Operating Expenditures | Instructional FTE total                            | 1,130        | 1,134        | 1,104        | 1,136           | 3%             | 1%             |
|                        | partmental Instructional expenditu                 | ıres         |              |              |                 |                |                |
| ,                      | General Fund                                       | \$72,287,965 | \$73,185,178 | \$77,194,010 | \$85,271,089    | 10%            | 18%            |
|                        | Income Fund                                        | \$4,051,541  | \$4,986,546  | \$4,950,140  | \$5,141,496     | 4%             | 27%            |
|                        | Other Funds                                        | \$2,633,706  | \$2,410,125  | \$2,418,401  | \$3,573,554     | 48%            | 36%            |
|                        | ICC Expenditures                                   | \$2,095,314  | \$2,033,206  | \$2,109,542  | \$2,666,984     | 26%            | 27%            |
|                        |                                                    |              |              | ***          |                 |                |                |
|                        | Total Unit Expenditures Instructional Expenditures | \$81,068,527 | \$82,615,055 | \$86,672,092 | \$96,653,123    | 12%            | 19%            |
|                        | Tenure/tenure track                                | \$30,719,247 | \$32,180,233 | \$32,596,421 | \$35,135,865    | 8%             | 14%            |
|                        | 600 Hour                                           | \$1,543,275  | \$1,395,437  | \$1,611,982  | \$1,511,683     | -6%            | -2%            |
|                        | Other faculty                                      | \$8,072,233  | \$6,498,453  | \$6,825,153  | \$7,811,652     | 14%            | -3%            |
|                        | Faculty subtotal                                   | \$40,334,755 | \$40,074,123 | \$41,033,556 | \$44,459,200    | 8%             | 10%            |
|                        | GTF                                                | \$6,170,589  | \$6,625,556  | \$6,729,341  | \$7,049,475     | 5%             | 14%            |
|                        | Instructional expenditures total                   | \$46,505,344 | \$46,699,678 | \$47,762,897 | \$51,508,675    | 8%             | 11%            |
| Futomal Fundinat       |                                                    |              |              |              |                 |                |                |
| External Funding*      | Foundation Disbursements                           | \$3,739,210  | \$4,043,244  | \$8,304,109  | \$7,596,403     | -9%            | 103%           |
|                        | ICC Generated                                      | \$9,600,207  | \$10,513,096 | \$10,981,160 | \$11,459,198    | 4%             | 19%            |
| Other Revenue          |                                                    | \$0,000,201  | ψ.ο,ο το,οοο | ψ.0,001,100  | ψ / 1, 100, 100 | 1 770          | 1370           |
|                        | Resource Fees                                      | \$2,096,340  | \$2,371,881  | \$2,664,663  | \$3,143,348     | 18%            | 50%            |
|                        | Other Income                                       | \$1,669,746  | \$2,172,753  | \$2,178,629  | \$1,803,592     | -17%           | 8%             |
| Research Funds*        |                                                    |              |              |              |                 |                |                |
|                        | Grants & Contracts                                 | \$41,436,648 | \$41,984,696 | \$45,312,146 | \$47,331,540    | 4%             | 14%            |
|                        | General Fund Research*                             | \$704,736    | \$851,705    | \$794,339    | \$1,121,372     | 41%            | 59%            |