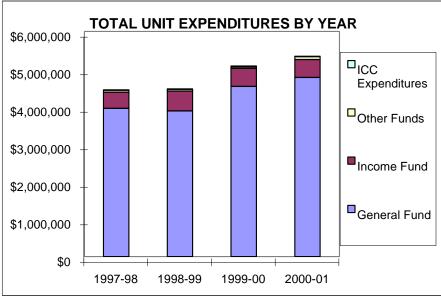

| \$98    | 1%   | 7%                              |
| % FR/SOPH_SCH                       |         |         | 37%     |         |      |                                 |
| % JR/SR SCH                         | 45%     | 47%     | 46%     | 43%     | -6%  | -5%                             |
| % MASTERS SCH                       | 9%      | 10%     | 11%     | 9%      | -15% | 0%                              |
| % DOCTORATE SCH                     | 6%      | 6%      | 6%      | 7%      | 21%  | 15%                             |
| STUDENT TO INSTRUCTIONAL FTE        | 8       | 8       | 7       | 8       | 3%   | -1%                             |
| TUDENT TO INSTRUCTIONAL FTE W/O GTF | 10      | 10      | 10      | 10      | 2%   | 1%                              |

# **MUSIC**









# University of Oregon Departmental Performance Indicators 2000-01 Definitions

This glossary follows the layout of the pages in the data section of the document.

#### Student Data

#### **Total Student Credit Hours (SCH)**

Total 3 term (Fall, Winter and Spring) student credit hours generated as of the end of each term by departments, schools or colleges<sub>1</sub>. Does not include self-support credit hours. Presented by course level and by student level.

#### **Course Level Student Credit Hours**

Total 3 term (Fall, Winter and Spring) student credit hours at end of term, based on course number.

**Lower division** Courses in 100 and 200 series. **Upper division** Courses in 300 and 400 series.

**Total Undergraduate** Total of lower division and upper division SCH.

**Grad** Cou