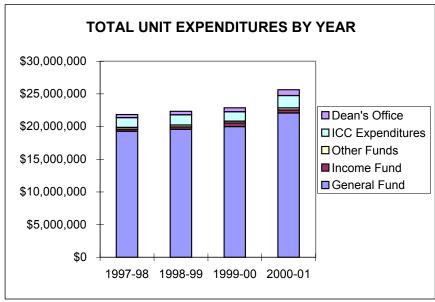

| \$78    | 4%  | 8%                              |
| % FR/SOPH SCH                        | 44%     | 43%     | 43%     | 45%     | 5%  | 2%                              |
| % JR/SR SCH                          | 42%     | 43%     | 44%     | 42%     | -5% | -1%                             |
| % MASTERS SCH                        | 4%      | 4%      | 3%      | 3%      | 3%  | -9%                             |
| % DOCTORATE SCH                      | 10%     | 10%     | 10%     | 10%     | 4%  | 0%                              |
| STUDENT TO INSTRUCTIONAL FTE         | 13.0    | 12.6    | 12.9    | 12.7    | -1% | -2%                             |
| STUDENT TO INSTRUCTIONAL FTE W/O GTF | 18.2    | 19.2    | 18.7    | 19.2    | 3%  | 6%                              |

# **SCIENCES**









|                                | Social Sciences Summary            |                          |                                                |                                   |                            |             |                                 |
|--------------------------------|------------------------------------|--------------------------|------------------------------------------------|-----------------------------------|----------------------------|-------------|---------------------------------|
|                                |                                    | 1997-98                  | 1998-99                                        | 1999-00                           | 2000-01                    |             | 3 year change<br>97/98 to 00/01 |
| Student Dat