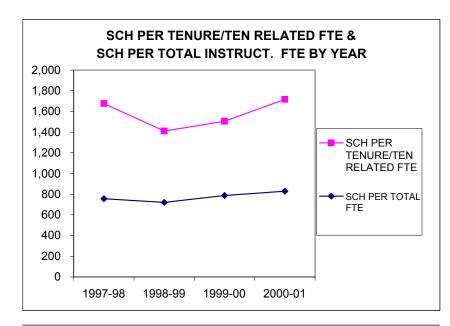

# UNIVERSITY OF OREGON DEPARTMENTAL PERFORMANCE INDICATORS

| University Summary                                                           | 1997-98                      | 1998-99                      | 1999-00                      | 2000-01         | , ,              | 3 year change<br>97/98 to 00/01 |
|------------------------------------------------------------------------------|------------------------------|------------------------------|------------------------------|-----------------|------------------|---------------------------------|
|                                                                              |                              |                              |                              |                 |                  |                                 |
| SCH PER TENURE/TEN RELATED FTE                                               | 1,156                        | 1,117                        | 1,126                        | 1,150           | 2%               | -1%                             |
| SCH PER TOTAL FTE                                                            | 571                          | 553                          | 564                          | 568             | 1%               | 0%                              |
| GENERAL FUND EXPENDITURE PER SCH                                             | \$112                        | \$117                        | \$124                        | \$132           | 7%               | 18%                             |
| TOTAL UNIT EXPENDITURE PER SCH                                               | \$126                        | \$132                        | \$139                        | \$150           | 8%               | 19%                             |
| SALARY \$ PER SCH                                                            | \$63                         | \$64                         | \$66                         | \$69            | 5%               | 10%                             |
| % FR/SOPH SCH<br>% JR/SR SCH<br>% MASTERS SCH<br>% DOCTORATE SCH<br>%LAW SCH | 37%<br>46%<br>8%<br>5%<br>3% | 36%<br>46%<br>9%<br>5%<br>3% | 37%<br>46%<br>9%<br>6%<br>3% | 45%<br>8%<br>6% | -2%<br>-6%<br>3% | -4%<br>5%                       |
| STUDENT TO INSTRUCTIONAL FTE STUDENT TO INSTRUCTIONAL FTE W/O GTF            | 13.5<br>18.9                 | 13.1<br>19.0                 | 13.4<br>19.2                 | 13.5<br>19.3    | 1%<br>0.3%       |                                 |