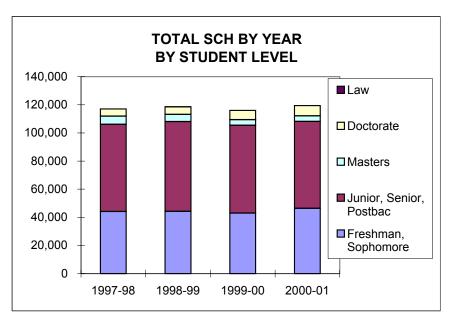

| 53%     | 54%     | 54%     | 52%     | -4%            | -2%            |
| % MASTERS SCH                         | 5%      | 4%      | 3%      | 3%      |                |                |
| % DOCTORATE SCH                       | 4%      | 5%      | 6%      | 6%      |                |                |
| % DOCTORATE SOIT                      | 4 /0    | 376     | 0 76    | 0 70    | 1 70           | 30 /6          |
| CTUDENT TO INICTOUCTIONAL ETC         | 47.0    | 40.4    | 40.4    | 40.0    | 20/            | 00/            |
| STUDENT TO INSTRUCTIONAL FTE          | 17.0    | 16.4    | 16.4    | 16.0    | -3%            |                |
| STUDENT TO INSTRUCTIONAL FTE W/O GTFL | 24.5    | 24.9    | 25.6    | 25.0    | -2%            | 2%             |

# **SOCIAL SCIENCES**









|                               | COLLEGE OF EDUCATION SUM                    | MARY                              |              |                  |              |                |                |
|-------------------------------|---------------------------------------------|-----------------------------------|--------------|------------------|--------------|----------------|----------------|
|                               | Includes Dean's Office                      |                                   |              |                  |              |                | 3 year change  |
|                               |                                             | 1997-98                           | 1998-99      | 1999-00          | 2000-01      | 99/00 to 00/01 | 97/98 to 00/0