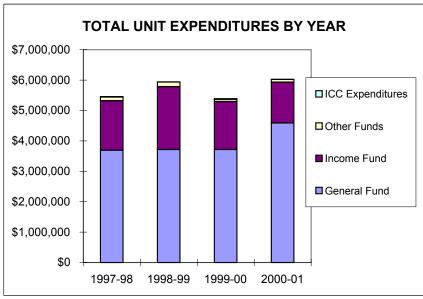

# Law

Last Updated: March 19th, 2008

|                        | University Summary                                 |              |              |              |                 |                |                |
|------------------------|----------------------------------------------------|--------------|--------------|--------------|-----------------|----------------|----------------|
|                        |                                                    |              |              |              |                 |                | 3 year change  |
| Chudant Data           |                                                    | 1997-98      | 1998-99      | 1999-00      | 2000-01         | 99/00 to 00/01 | 97/98 to 00/01 |
| Student Data           | Total Student Credit Hours                         | 645,059      | 626,779      | 623,116      | 645,661         | 4%             | 0%             |
|                        | Total Student Credit Hours                         | 043,039      | 020,779      | 023,110      | 043,001         | 4 /0           | 0 /8           |
|                        | Lower Division                                     | 294,818      | 289,132      | 288,835      | 303,647         | 5%             | 3%             |
| Course Level Student   | Upper Division                                     | 245,146      | 234,724      | 230,710      | 237,750         | 3%             | -3%            |
| Credit Hours           | Total Undergrad                                    | 539,964      | 523,856      | 519,545      | 541,397         | 4%             | 0%             |
|                        | Grad                                               | 105,095      | 102,923      | 103,571      | 104,264         | 1%             | -1%            |
|                        | Freshman, Sophomore                                | 238,662      | 228,270      | 228,864      | 245,922         | 7%             | 3%             |
|                        | Junior, Senior, Postbac                            | 295,153      | 289,810      | 285,186      | 290,011         | 2%             | -2%            |
| Student Level Credit   | Masters                                            | 54,396       | 53,903       | 53,717       | 52,493          | -2%            | -3%            |
| Hours                  | Doctorate                                          | 34,901       | 34,115       | 34,524       | 36,751          | 6%             | 5%             |
|                        | Law                                                | 21,947       | 20,682       | 20,825       | 20,484          | -2%            | -7%            |
|                        | Total student FTE                                  | 15,276       | 14,848       | 14,773       | 15,298          | 4%             | 0%             |
|                        |                                                    | -, -         | ,            | , -          | -,              |                |                |
|                        | Undergraduate Degrees                              | 3,348        | 3,298        | 3,359        | 3,091           | -8%            | -8%            |
|                        | Graduate Degrees Granted                           | 1,049        | 1,069        | 1,161        | 1,013           | -13%           | -3%            |
|                        |                                                    |              |              |              |                 |                |                |
|                        | Undergrad Majors                                   | 10.789       | 10,552       | 10,535       | 10.976          | 4%             | 2%             |
|                        | Undergrad 1-4 Majors                               | 11,582       | 11,317       | 11,278       | 11,757          | 4%             | 2%             |
|                        | New Grad Majors                                    | 936          | 879          | 841          | 875             | 4%             | -7%            |
|                        | Total Grad Majors                                  | 3,063        | 3,056        | 2,989        | 3,112           | 4%             | 2%             |
| Instructional FTE      |                                                    | 5,000        | 5,000        | _,,,,,       |                 |                | _,,,           |
|                        | Tenure/tenure track                                | 558          | 561          | 553          | 562             | 1%             | 1%             |
|                        | 600 Hour                                           | 25           | 26           | 23           | 22              | -8%            | -13%           |
|                        | Other Faculty                                      | 225          | 192          | 192          | 210             | 10%            | -7%            |
|                        | Faculty subtotal                                   | 808          | 779          | 769          | 793             | 3%             | -2%            |
|                        | GTF                                                | 323          | 355          | 335          | 343             | 2%             | 6%             |
| Operating Expenditures | Instructional FTE total                            | 1,130        | 1,134        | 1,104        | 1,136           | 3%             | 1%             |
|                        | partmental Instructional expenditu                 | ıres         |              |              |                 |                |                |
| ,                      | General Fund                                       | \$72,287,965 | \$73,185,178 | \$77,194,010 | \$85,271,089    | 10%            | 18%            |
|                        | Income Fund                                        | \$4,051,541  | \$4,986,546  | \$4,950,140  | \$5,141,496     | 4%             | 27%            |
|                        | Other Funds                                        | \$2,633,706  | \$2,410,125  | \$2,418,401  | \$3,573,554     | 48%            | 36%            |
|                        | ICC Expenditures                                   | \$2,095,314  | \$2,033,206  | \$2,109,542  | \$2,666,984     | 26%            | 27%            |
|                        |                                                    |              |              | ***          |                 |                |                |
|                        | Total Unit Expenditures Instructional Expenditures | \$81,068,527 | \$82,615,055 | \$86,672,092 | \$96,653,123    | 12%            | 19%            |
|                        | Tenure/tenure track                                | \$30,719,247 | \$32,180,233 | \$32,596,421 | \$35,135,865    | 8%             | 14%            |
|                        | 600 Hour                                           | \$1,543,275  | \$1,395,437  | \$1,611,982  | \$1,511,683     | -6%            | -2%            |
|                        | Other faculty                                      | \$8,072,233  | \$6,498,453  | \$6,825,153  | \$7,811,652     | 14%            | -3%            |
|                        | Faculty subtotal                                   | \$40,334,755 | \$40,074,123 | \$41,033,556 | \$44,459,200    | 8%             | 10%            |
|                        | GTF                                                | \$6,170,589  | \$6,625,556  | \$6,729,341  | \$7,049,475     | 5%             | 14%            |
|                        | Instructional expenditures total                   | \$46,505,344 | \$46,699,678 | \$47,762,897 | \$51,508,675    | 8%             | 11%            |
| Futomal Fundinat       |                                                    |              |              |              |                 |                |                |
| External Funding*      | Foundation Disbursements                           | \$3,739,210  | \$4,043,244  | \$8,304,109  | \$7,596,403     | -9%            | 103%           |
|                        | ICC Generated                                      | \$9,600,207  | \$10,513,096 | \$10,981,160 | \$11,459,198    | 4%             | 19%            |
| Other Revenue          |                                                    | \$0,000,201  | ψ.ο,ο το,οοο | ψ.0,001,100  | ψ / 1, 100, 100 | 1 770          | 1370           |
|                        | Resource Fees                                      | \$2,096,340  | \$2,371,881  | \$2,664,663  | \$3,143,348     | 18%            | 50%            |
|                        | Other Income                                       | \$1,669,746  | \$2,172,753  | \$2,178,629  | \$1,803,592     | -17%           | 8%             |
| Research Funds*        |                                                    |              |              |              |                 |                |                |
|                        | Grants & Contracts                                 | \$41,436,648 | \$41,984,696 | \$45,312,146 | \$47,331,540    | 4%             | 14%            |
|                        | General Fund Research*                             | \$704,736    | \$851,705    | \$794,339    | \$1,121,372     | 41%            | 59%            |