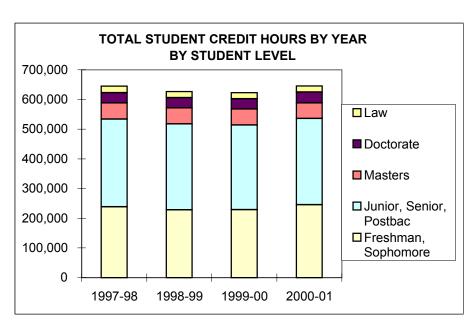

# Law

Last Updated: March 19th, 2008

|                        | University Summary                                 |              |              |              |                 |                |                |
|------------------------|----------------------------------------------------|--------------|--------------|--------------|-----------------|----------------|----------------|
|                        |                                                    |              |              |              |                 |                | 3 year change  |
| Chudant Data           |                                                    | 1997-98      | 1998-99      | 1999-00      | 2000-01         | 99/00 to 00/01 | 97/98 to 00/01 |
| Student Data           | Total Student Credit Hours                         | 645,059      | 626,779      | 623,116      | 645,661         | 4%             | 0%             |
|                        | Total Student Credit Hours                         | 043,039      | 020,779      | 023,110      | 043,001         | 4 /0           | 0 /8           |
|                        | Lower Division                                     | 294,818      | 289,132      | 288,835      | 303,647         | 5%             | 3%             |
| Course Level Student   | Upper Division                                     | 245,146      | 234,724      | 230,710      | 237,750         | 3%             | -3%            |
| Credit Hours           | Total Undergrad                                    | 539,964      | 523,856      | 519,545      | 541,397         | 4%             | 0%             |
|                        | Grad                                               | 105,095      | 102,923      | 103,571      | 104,264         | 1%             | -1%            |
|                        | Freshman, Sophomore                                | 238,662      | 228,270      | 228,864      | 245,922         | 7%             | 3%             |
|                        | Junior, Senior, Postbac                            | 295,153      | 289,810      | 285,186      | 290,011         | 2%             | -2%            |
| Student Level Credit   | Masters                                            | 54,396       | 53,903       | 53,717       | 52,493          | -2%            | -3%            |
| Hours                  | Doctorate                                          | 34,901       | 34,115       | 34,524       | 36,751          | 6%             | 5%             |
|                        | Law                                                | 21,947       | 20,682       | 20,825       | 20,484          | -2%            | -7%            |
|                        | Total student FTE                                  | 15,276       | 14,848       | 14,773       | 15,298          | 4%             | 0%             |
|                        |                                                    | -, -         | ,            | , -          | -,              |                |                |
|                        | Undergraduate Degrees                              | 3,348        | 3,298        | 3,359        | 3,091           | -8%            | -8%            |
|                        | Graduate Degrees Granted                           | 1,049        | 1,069        | 1,161        | 1,013           | -13%           | -3%            |
|                        |                                                    |              |              |              |                 |                |                |
|                        | Undergrad Majors                                   | 10.789       | 10,552       | 10,535       | 10.976          | 4%             | 2%             |
|                        | Undergrad 1-4 Majors                               | 11,582       | 11,317       | 11,278       | 11,757          | 4%             | 2%             |
|                        | New Grad Majors                                    | 936          | 879          | 841          | 875             | 4%             | -7%            |
|                        | Total Grad Majors                                  | 3,063        | 3,056        | 2,989        | 3,112           | 4%             | 2%             |
| Instructional FTE      |                                                    | 5,000        | 5,000        | _,,,,,       |                 |                | _,,,           |
|                        | Tenure/tenure track                                | 558          | 561          | 553          | 562             | 1%             | 1%             |
|                        | 600 Hour                                           | 25           | 26           | 23           | 22              | -8%            | -13%           |
|                        | Other Faculty                                      | 225          | 192          | 192          | 210             | 10%            | -7%            |
|                        | Faculty subtotal                                   | 808          | 779          | 769          | 793             | 3%             | -2%            |
|                        | GTF                                                | 323          | 355          | 335          | 343             | 2%             | 6%             |
| Operating Expenditures | Instructional FTE total                            | 1,130        | 1,134        | 1,104        | 1,136           | 3%             | 1%             |
|                        | partmental Instructional expenditu                 | ıres         |              |              |                 |                |                |
| ,                      | General Fund                                       | \$72,287,965 | \$73,185,178 | \$77,194,010 | \$85,271,089    | 10%            | 18%            |
|                        | Income Fund                                        | \$4,051,541  | \$4,986,546  | \$4,950,140  | \$5,141,496     | 4%             | 27%            |
|                        | Other Funds                                        | \$2,633,706  | \$2,410,125  | \$2,418,401  | \$3,573,554     | 48%            | 36%            |
|                        | ICC Expenditures                                   | \$2,095,314  | \$2,033,206  | \$2,109,542  | \$2,666,984     | 26%            | 27%            |
|                        |                                                    |              |              | ***          |                 |                |                |
|                        | Total Unit Expenditures Instructional Expenditures | \$81,068,527 | \$82,615,055 | \$86,672,092 | \$96,653,123    | 12%            | 19%            |
|                        | Tenure/tenure track                                | \$30,719,247 | \$32,180,233 | \$32,596,421 | \$35,135,865    | 8%             | 14%            |
|                        | 600 Hour                                           | \$1,543,275  | \$1,395,437  | \$1,611,982  | \$1,511,683     | -6%            | -2%            |
|                        | Other faculty                                      | \$8,072,233  | \$6,498,453  | \$6,825,153  | \$7,811,652     | 14%            | -3%            |
|                        | Faculty subtotal                                   | \$40,334,755 | \$40,074,123 | \$41,033,556 | \$44,459,200    | 8%             | 10%            |
|                        | GTF                                                | \$6,170,589  | \$6,625,556  | \$6,729,341  | \$7,049,475     | 5%             | 14%            |
|                        | Instructional expenditures total                   | \$46,505,344 | \$46,699,678 | \$47,762,897 | \$51,508,675    | 8%             | 11%            |
| Futomal Fundinat       |                                                    |              |              |              |                 |                |                |
| External Funding*      | Foundation Disbursements                           | \$3,739,210  | \$4,043,244  | \$8,304,109  | \$7,596,403     | -9%            | 103%           |
|                        | ICC Generated                                      | \$9,600,207  | \$10,513,096 | \$10,981,160 | \$11,459,198    | 4%             | 19%            |
| Other Revenue          |                                                    | \$0,000,201  | ψ.ο,ο το,οοο | ψ.0,001,100  | ψ / 1, 100, 100 | 1 770          | 1370           |
|                        | Resource Fees                                      | \$2,096,340  | \$2,371,881  | \$2,664,663  | \$3,143,348     | 18%            | 50%            |
|                        | Other Income                                       | \$1,669,746  | \$2,172,753  | \$2,178,629  | \$1,803,592     | -17%           | 8%             |
| Research Funds*        |                                                    |              |              |              |                 |                |                |
|                        | Grants & Contracts                                 | \$41,436,648 | \$41,984,696 | \$45,312,146 | \$47,331,540    | 4%             | 14%            |
|                        | General Fund Research*                             | \$704,736    | \$851,705    | \$794,339    | \$1,121,372     | 41%            | 59%            |