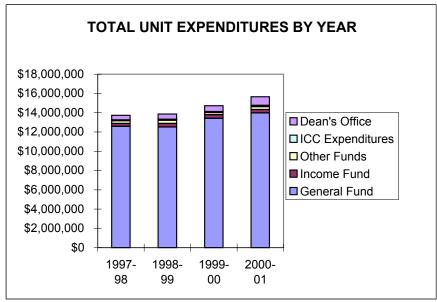

Last Updated: March 19th, 2008

|                        | University Summary                                 |              |              |              |                 |                |                |
|------------------------|----------------------------------------------------|--------------|--------------|--------------|-----------------|----------------|----------------|
|                        |                                                    |              |              |              |                 |                | 3 year change  |
| Chudant Data           |                                                    | 1997-98      | 1998-99      | 1999-00      | 2000-01         | 99/00 to 00/01 | 97/98 to 00/01 |
| Student Data           | Total Student Credit Hours                         | 645,059      | 626,779      | 623,116      | 645,661         | 4%             | 0%             |
|                        | Total Student Credit Hours                         | 043,039      | 020,779      | 023,110      | 043,001         | 4 /0           | 0 /8           |
|                        | Lower Division                                     | 294,818      | 289,132      | 288,835      | 303,647         | 5%             | 3%             |
| Course Level Student   | Upper Division                                     | 245,146      | 234,724      | 230,710      | 237,750         | 3%             | -3%            |
| Credit Hours           | Total Undergrad                                    | 539,964      | 523,856      | 519,545      | 541,397         | 4%             | 0%             |
|                        | Grad                                               | 105,095      | 102,923      | 103,571      | 104,264         | 1%             | -1%            |
|                        | Freshman, Sophomore                                | 238,662      | 228,270      | 228,864      | 245,922         | 7%             | 3%             |
|                        | Junior, Senior, Postbac                            | 295,153      | 289,810      | 285,186      | 290,011         | 2%             | -2%            |
| Student Level Credit   | Masters                                            | 54,396       | 53,903       | 53,717       | 52,493          | -2%            | -3%            |
| Hours                  | Doctorate                                          | 34,901       | 34,115       | 34,524       | 36,751          | 6%             | 5%             |
|                        | Law                                                | 21,947       | 20,682       | 20,825       | 20,484          | -2%            | -7%            |
|                        | Total student FTE                                  | 15,276       | 14,848       | 14,773       | 15,298          | 4%             | 0%             |
|                        |                                                    | -, -         | ,            | , -          | -,              |                |                |
|                        | Undergraduate Degrees                              | 3,348        | 3,298        | 3,359        | 3,091           | -8%            | -8%            |
|                        | Graduate Degrees Granted                           | 1,049        | 1,069        | 1,161        | 1,013           | -13%           | -3%            |
|                        |                                                    |              |              |              |                 |                |                |
|                        | Undergrad Majors                                   | 10.789       | 10,552       | 10,535       | 10.976          | 4%             | 2%             |
|                        | Undergrad 1-4 Majors                               | 11,582       | 11,317       | 11,278       | 11,757          | 4%             | 2%             |
|                        | New Grad Majors                                    | 936          | 879          | 841          | 875             | 4%             | -7%            |
|                        | Total Grad Majors                                  | 3,063        | 3,056        | 2,989        | 3,112           | 4%             | 2%             |
| Instructional FTE      |                                                    | 5,000        | 5,000        | _,,,,,       |                 |                | _,,,           |
|                        | Tenure/tenure track                                | 558          | 561          | 553          | 562             | 1%             | 1%             |
|                        | 600 Hour                                           | 25           | 26           | 23           | 22              | -8%            | -13%           |
|                        | Other Faculty                                      | 225          | 192          | 192          | 210             | 10%            | -7%            |
|                        | Faculty subtotal                                   | 808          | 779          | 769          | 793             | 3%             | -2%            |
|                        | GTF                                                | 323          | 355          | 335          | 343             | 2%             | 6%             |
| Operating Expenditures | Instructional FTE total                            | 1,130        | 1,134        | 1,104        | 1,136           | 3%             | 1%             |
|                        | partmental Instructional expenditu                 | ıres         |              |              |                 |                |                |
| ,                      | General Fund                                       | \$72,287,965 | \$73,185,178 | \$77,194,010 | \$85,271,089    | 10%            | 18%            |
|                        | Income Fund                                        | \$4,051,541  | \$4,986,546  | \$4,950,140  | \$5,141,496     | 4%             | 27%            |
|                        | Other Funds                                        | \$2,633,706  | \$2,410,125  | \$2,418,401  | \$3,573,554     | 48%            | 36%            |
|                        | ICC Expenditures                                   | \$2,095,314  | \$2,033,206  | \$2,109,542  | \$2,666,984     | 26%            | 27%            |
|                        |                                                    |              |              | ***          |                 |                |                |
|                        | Total Unit Expenditures Instructional Expenditures | \$81,068,527 | \$82,615,055 | \$86,672,092 | \$96,653,123    | 12%            | 19%            |
|                        | Tenure/tenure track                                | \$30,719,247 | \$32,180,233 | \$32,596,421 | \$35,135,865    | 8%             | 14%            |
|                        | 600 Hour                                           | \$1,543,275  | \$1,395,437  | \$1,611,982  | \$1,511,683     | -6%            | -2%            |
|                        | Other faculty                                      | \$8,072,233  | \$6,498,453  | \$6,825,153  | \$7,811,652     | 14%            | -3%            |
|                        | Faculty subtotal                                   | \$40,334,755 | \$40,074,123 | \$41,033,556 | \$44,459,200    | 8%             | 10%            |
|                        | GTF                                                | \$6,170,589  | \$6,625,556  | \$6,729,341  | \$7,049,475     | 5%             | 14%            |
|                        | Instructional expenditures total                   | \$46,505,344 | \$46,699,678 | \$47,762,897 | \$51,508,675    | 8%             | 11%            |
| Futomal Fundinat       |                                                    |              |              |              |                 |                |                |
| External Funding*      | Foundation Disbursements                           | \$3,739,210  | \$4,043,244  | \$8,304,109  | \$7,596,403     | -9%            | 103%           |
|                        | ICC Generated                                      | \$9,600,207  | \$10,513,096 | \$10,981,160 | \$11,459,198    | 4%             | 19%            |
| Other Revenue          |                                                    | \$0,000,201  | ψ.ο,ο το,οοο | ψ.0,001,100  | ψ / 1, 100, 100 | 1 770          | 1370           |
|                        | Resource Fees                                      | \$2,096,340  | \$2,371,881  | \$2,664,663  | \$3,143,348     | 18%            | 50%            |
|                        | Other Income                                       | \$1,669,746  | \$2,172,753  | \$2,178,629  | \$1,803,592     | -17%           | 8%             |
| Research Funds*        |                                                    |              |              |              |                 |                |                |
|                        | Grants & Contracts                                 | \$41,436,648 | \$41,984,696 | \$45,312,146 | \$47,331,540    | 4%             | 14%            |
|                        | General Fund Research*                             | \$704,736    | \$851,705    | \$794,339    | \$1,121,372     | 41%            | 59%            |