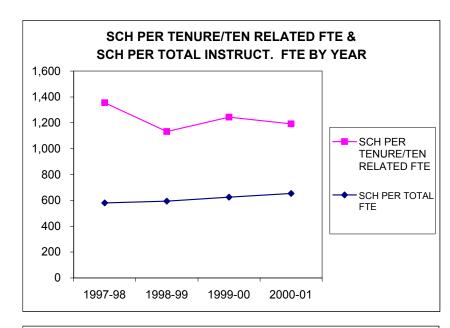

# UNIVERSITY OF OREGON DEPARTMENTAL PERFORMANCE INDICATORS

| University Summary                                                           | 1997-98                      | 1998-99                      | 1999-00                      | 2000-01         | , ,              | 3 year change<br>97/98 to 00/01 |
|------------------------------------------------------------------------------|------------------------------|------------------------------|------------------------------|-----------------|------------------|---------------------------------|
|                                                                              |                              |                              |                              |                 |                  |                                 |
| SCH PER TENURE/TEN RELATED FTE                                               | 1,156                        | 1,117                        | 1,126                        | 1,150           | 2%               | -1%                             |
| SCH PER TOTAL FTE                                                            | 571                          | 553                          | 564                          | 568             | 1%               | 0%                              |
| GENERAL FUND EXPENDITURE PER SCH                                             | \$112                        | \$117                        | \$124                        | \$132           | 7%               | 18%                             |
| TOTAL UNIT EXPENDITURE PER SCH                                               | \$126                        | \$132                        | \$139                        | \$150           | 8%               | 19%                             |
| SALARY \$ PER SCH                                                            | \$63                         | \$64                         | \$66                         | \$69            | 5%               | 10%                             |
| % FR/SOPH SCH<br>% JR/SR SCH<br>% MASTERS SCH<br>% DOCTORATE SCH<br>%LAW SCH | 37%<br>46%<br>8%<br>5%<br>3% | 36%<br>46%<br>9%<br>5%<br>3% | 37%<br>46%<br>9%<br>6%<br>3% | 45%<br>8%<br>6% | -2%<br>-6%<br>3% | -4%<br>5%                       |
| STUDENT TO INSTRUCTIONAL FTE STUDENT TO INSTRUCTIONAL FTE W/O GTF            | 13.5<br>18.9                 | 13.1<br>19.0                 | 13.4<br>19.2                 | 13.5<br>19.3    | 1%<br>0.3%       |                                 |