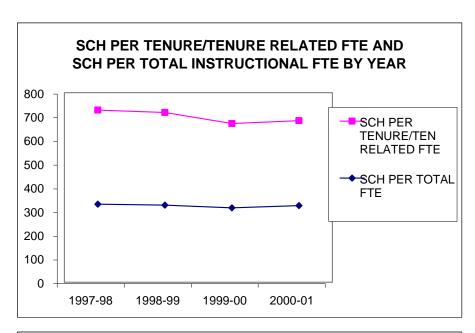

7    | \$98    | 1%   | 7%                              |
| % FR/SOPH_SCH                       |         |         | 37%     |         |      |                                 |
| % JR/SR SCH                         | 45%     | 47%     | 46%     | 43%     | -6%  | -5%                             |
| % MASTERS SCH                       | 9%      | 10%     | 11%     | 9%      | -15% | 0%                              |
| % DOCTORATE SCH                     | 6%      | 6%      | 6%      | 7%      | 21%  | 15%                             |
| STUDENT TO INSTRUCTIONAL FTE        | 8       | 8       | 7       | 8       | 3%   | -1%                             |
| TUDENT TO INSTRUCTIONAL FTE W/O GTF | 10      | 10      | 10      | 10      | 2%   | 1%                              |

# **MUSIC**









# University of Oregon Departmental Performance Indicators 2000-01 Definitions

This glossary follows the layout of the pages in the data section of the document.

#### Student Data

#### **Total Student Credit Hours (SCH)**

Total 3 term (Fall, Winter and Spring) student credit hours generated as of the end of each term by departments, schools or colleges<sub>1</sub>. Does not include self-support credit hours. Presented by course level and by student level.

#### **Course Level Student Credit Hours**

Total 3 term (Fall, Winter and Spring) student credit hours at end of term, based on course number.

**Lower division** Courses in 100 and 200 series. **Upper division** Courses in 300 and 400 series.

**Total Undergraduate** Total of lower division and upper division SCH.

**Grad** C