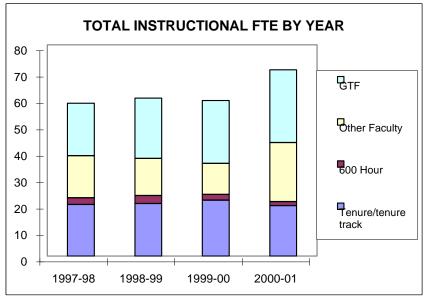

| 36%     |         | 37%     |                | -2%            |
|                                      |         |         |         |         |                |                |
| % MASTERS SCH                        |         | 31%     |         | 33%     |                | 26%            |
| % DOCTORATE SCH                      | 16%     | 15%     | 14%     | 14%     | -3%            | -10%           |
|                                      |         |         |         |         |                |                |
| STUDENT TO INSTRUCTIONAL FTE         | 14      | 15      | 16      | 14      | -9%            | 0%             |
| STUDENT TO INSTRUCTIONAL FTE W/O GTF | 22      | 24      | 26      | 23      | -11%           | 8%             |

# **COLLEGE OF EDUCATION**









|                                | Honors College Summary                                                           |                     |                 |                 |                  |                |                |
|--------------------------------|----------------------------------------------------------------------------------|---------------------|-----------------|-----------------|------------------|----------------|----------------|
|                                | -                                                                                | 1007.00             | 1000.00         | 1000.00         | 2222.04          |                | 3 year change  |
| Student Data                   |