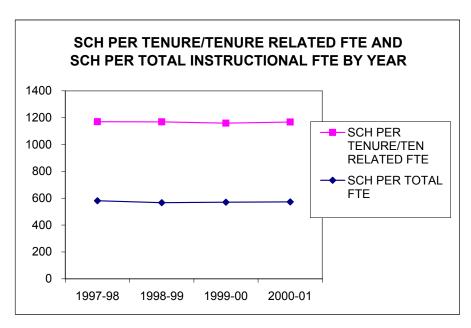

# UNIVERSITY OF OREGON DEPARTMENTAL PERFORMANCE INDICATORS

| University Summary                                                           | 1997-98                      | 1998-99                      | 1999-00                      | 2000-01         | , ,              | 3 year change<br>97/98 to 00/01 |
|------------------------------------------------------------------------------|------------------------------|------------------------------|------------------------------|-----------------|------------------|---------------------------------|
|                                                                              |                              |                              |                              |                 |                  |                                 |
| SCH PER TENURE/TEN RELATED FTE                                               | 1,156                        | 1,117                        | 1,126                        | 1,150           | 2%               | -1%                             |
| SCH PER TOTAL FTE                                                            | 571                          | 553                          | 564                          | 568             | 1%               | 0%                              |
| GENERAL FUND EXPENDITURE PER SCH                                             | \$112                        | \$117                        | \$124                        | \$132           | 7%               | 18%                             |
| TOTAL UNIT EXPENDITURE PER SCH                                               | \$126                        | \$132                        | \$139                        | \$150           | 8%               | 19%                             |
| SALARY \$ PER SCH                                                            | \$63                         | \$64                         | \$66                         | \$69            | 5%               | 10%                             |
| % FR/SOPH SCH<br>% JR/SR SCH<br>% MASTERS SCH<br>% DOCTORATE SCH<br>%LAW SCH | 37%<br>46%<br>8%<br>5%<br>3% | 36%<br>46%<br>9%<br>5%<br>3% | 37%<br>46%<br>9%<br>6%<br>3% | 45%<br>8%<br>6% | -2%<br>-6%<br>3% | -4%<br>5%                       |
| STUDENT TO INSTRUCTIONAL FTE STUDENT TO INSTRUCTIONAL FTE W/O GTF            | 13.5<br>18.9                 | 13.1<br>19.0                 | 13.4<br>19.2                 | 13.5<br>19.3    | 1%<br>0.3%       |                                 |