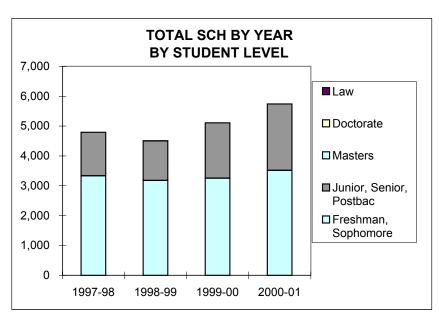

# **UNIVERSITY SUMMARY**

|                    | Summary Architecture and Allied Arts           |                          |                          |                          |                          |                |                |  |  |  |
|--------------------|------------------------------------------------|--------------------------|--------------------------|--------------------------|--------------------------|----------------|----------------|--|--|--|
|                    | Includes Dean's Office                         |                          |                          |                          |                          |                | 3 year change  |  |  |  |
|                    |                                                | 1997-98                  | 1998-99                  | 1999-00                  | 2000-01                  | 99/00 to 00/01 | 97/98 to 00/01 |  |  |  |
| Student Data       |                                                |                          |                          |                          |                          | T              |                |  |  |  |
|                    | Total Student Credit Hours                     | 63,116                   | 57,597                   | 59,371                   | 62,936                   | 6%             | 0%             |  |  |  |
|                    | Lower Division                                 | 16,454                   | 15,132                   | 16,414                   | 19,711                   | 20%            | 20%            |  |  |  |
|                    | Upper Division                                 | 30,692                   | 27,543                   | 28,289                   | 29,052                   | 3%             | -5%            |  |  |  |
| Student Credit     | Total Undergrad                                | 47,146                   | 42,675                   | 44,703                   | 48,763                   | 9%             | 3%             |  |  |  |
| I Hours            | Grad                                           | 15,970                   | 14,922                   | 14,668                   | 14,173                   | -3%            | -11%           |  |  |  |
|                    | Freshman, Sophomore                            | 12,350                   | 11,824                   | 13,718                   | 15,478                   | 13%            | 25%            |  |  |  |
|                    | Junior, Senior, Postbac                        | 33,806                   | 29,745                   | 29,740                   | 32,109                   | 8%             | -5%            |  |  |  |
|                    | Masters                                        | 16,651                   | 15,848                   | 15,716                   | 15,208                   | -3%            | -9%            |  |  |  |
| Student Level      | Doctorate                                      | 298                      | 168                      | 184                      | 141                      | -23%           | -53%           |  |  |  |
| Credit Hours       | Law                                            | 11                       | 12                       | 13                       | 0                        | -100%          | -100%          |  |  |  |
|                    |                                                |                          |                          |                          |                          |                |                |  |  |  |
|                    | Total student FTE                              | 1,500                    | 1,371                    | 1,409                    | 1,485                    | 5%             | -1%            |  |  |  |
|                    | Undergraduate Degrade                          | 325                      | 311                      | 274                      | 275                      | 0%             | -15%           |  |  |  |
|                    | Undergraduate Degrees Graduate Degrees Granted | 157                      | 153                      | 152                      | 134                      | -12%           | -15%           |  |  |  |
|                    | Graduate Degrees Granted                       | 157                      | 155                      | 132                      | 134                      | -12/0          | -13/6          |  |  |  |
|                    |                                                |                          |                          |                          |                          |                |                |  |  |  |
|                    | Undergrad Majors                               | 1,014                    | 1,012                    | 992                      | 1,057                    | 7%             | 4%             |  |  |  |
|                    | Undergrad 1-4 Majors                           | 1,065                    | 1,043                    | 1,027                    | 1,093                    | 6%             | 3%             |  |  |  |
|                    | New Grad Majors                                | 131                      | 118                      | 119                      | 120                      | 1%             | -8%            |  |  |  |
|                    | Total Grad Majors                              | 471                      | 454                      | 438                      | 437                      | 0%             | -7%            |  |  |  |
| Instructional FTE  |                                                |                          |                          |                          |                          |                |                |  |  |  |
|                    | Tenure/tenure track                            | 69                       | 68                       | 68                       | 71                       | 4%             | 4%             |  |  |  |
|                    | 600 Hour                                       | 3                        | 3                        | 3                        | 4                        | 14%            | 15%            |  |  |  |
|                    | Other Faculty                                  | 20                       | 19                       | 20                       | 22                       | 13%            | 10%            |  |  |  |
|                    | Faculty subtotal                               | 92                       | 91                       | 91                       | 97                       | 6%             | 5%             |  |  |  |
|                    | GTF                                            | 21                       | 25                       | 24                       | 24                       | 0%             | 13%            |  |  |  |
|                    | Instructional FTE total                        | 113                      | 115                      | 115                      | 121                      | 5%             | 7%             |  |  |  |
| Operating Expendit |                                                |                          |                          |                          |                          |                |                |  |  |  |
|                    | Departmental Expenditures                      | Ф7 4E4 000               | Φ7 F0F 740               | <b>CO 044 202</b>        | <b>₾0.027.047</b>        | 100/           | 100/           |  |  |  |
|                    | General Fund<br>Income Fund                    | \$7,454,960<br>\$219,319 | \$7,505,742<br>\$249,611 | \$8,014,202<br>\$427,967 | \$8,837,047<br>\$420,490 | 10%<br>-2%     | 19%<br>92%     |  |  |  |
|                    | Other Funds                                    | \$345,160                | \$364,664                | \$427,967<br>\$249,691   | \$488,676                | 96%            | 92%<br>42%     |  |  |  |
|                    | ICC Expenditures                               | \$62,895                 | \$52,096                 | \$55,315                 | \$63,854                 | 15%            | 42 %<br>2%     |  |  |  |
|                    | ICC Experialtures                              | φ02,093                  | \$52,090                 | φου,στο                  | φ03,034                  | 1576           | 2 /0           |  |  |  |
|                    | Total Unit Expenditures                        | \$8,082,334              | \$8,172,113              | \$8,747,174              | \$9,810,068              | 12%            | 21%            |  |  |  |
|                    | Salary Expenditures                            |                          |                          |                          |                          |                |                |  |  |  |
|                    | Tenure/tenure track                            | \$3,275,198              | \$3,376,119              | \$3,489,273              | \$3,778,940              | 8%             | 15%            |  |  |  |
|                    | 600 Hour                                       | \$210,495                | \$189,017                | \$223,522                | \$256,280                | 15%            | 22%            |  |  |  |
|                    | Other faculty                                  | \$744,060                | \$643,239                | \$710,083                | \$821,394                | 16%            | 10%            |  |  |  |
|                    | Faculty subtotal                               | \$4,229,753              | \$4,208,374              | \$4,422,878              | \$4,856,615              | 10%            | 15%            |  |  |  |
|                    | GTF                                            | \$341,230                | \$379,412                | \$404,945                | \$410,434                | 1%             | 20%            |  |  |  |
|                    | Salaries total                                 | \$4,570,983              | \$4,587,786              | \$4,827,823              | \$5,267,048              | 9%             | 15%            |  |  |  |
| External Funding   |                                                |                          |                          |                          |                          |                |                |  |  |  |
|                    | Foundation Disbursements                       | \$445,129                | \$441,094                | \$530,350                | \$271,064                | -49%           | -39%           |  |  |  |
|                    | ICC Generated                                  | \$384,809                | \$452,810                | \$400,005                | \$310,354                | -22%           | -19%           |  |  |  |
| Other Revenue      |                                                |                          |                          |                          |                          |                |                |  |  |  |
|                    | Resource Fees                                  | \$0                      | \$61,800                 | \$62,730                 | \$63,960                 | 2%             |                |  |  |  |
|                    | Other Income                                   | \$143,440                | \$129,633                | \$149,148                | \$217,357                | 46%            | 52%            |  |  |  |
| Research Funding   |                                                |                          |                          |                          |                          |                |                |  |  |  |
|                    | Grants & Contracts Expenditures                | \$3,121,985              | \$3,016,433              | \$3,312,474              | \$2,495,337              | -25%           | -20%<br>16%    |  |  |  |
|                    | General Fund Research                          | \$100,572                | \$124,060                | \$111,977                | \$116,638                | 4%             |                |  |  |  |