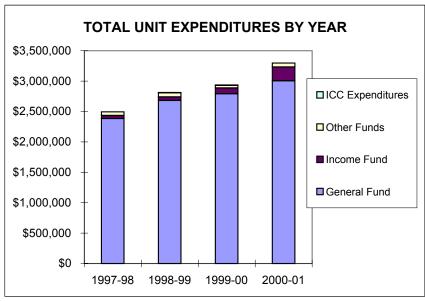

Last Updated: March 19th, 2008

|                        | University Summary                                 |              |              |              |                 |                |                |
|------------------------|----------------------------------------------------|--------------|--------------|--------------|-----------------|----------------|----------------|
|                        |                                                    |              |              |              |                 |                | 3 year change  |
| Chudant Data           |                                                    | 1997-98      | 1998-99      | 1999-00      | 2000-01         | 99/00 to 00/01 | 97/98 to 00/01 |
| Student Data           | Total Student Credit Hours                         | 645,059      | 626,779      | 623,116      | 645,661         | 4%             | 0%             |
|                        | Total Student Credit Hours                         | 043,039      | 020,779      | 023,110      | 043,001         | 4 /0           | 0 /8           |
|                        | Lower Division                                     | 294,818      | 289,132      | 288,835      | 303,647         | 5%             | 3%             |
| Course Level Student   | Upper Division                                     | 245,146      | 234,724      | 230,710      | 237,750         | 3%             | -3%            |
| Credit Hours           | Total Undergrad                                    | 539,964      | 523,856      | 519,545      | 541,397         | 4%             | 0%             |
|                        | Grad                                               | 105,095      | 102,923      | 103,571      | 104,264         | 1%             | -1%            |
|                        | Freshman, Sophomore                                | 238,662      | 228,270      | 228,864      | 245,922         | 7%             | 3%             |
|                        | Junior, Senior, Postbac                            | 295,153      | 289,810      | 285,186      | 290,011         | 2%             | -2%            |
| Student Level Credit   | Masters                                            | 54,396       | 53,903       | 53,717       | 52,493          | -2%            | -3%            |
| Hours                  | Doctorate                                          | 34,901       | 34,115       | 34,524       | 36,751          | 6%             | 5%             |
|                        | Law                                                | 21,947       | 20,682       | 20,825       | 20,484          | -2%            | -7%            |
|                        | Total student FTE                                  | 15,276       | 14,848       | 14,773       | 15,298          | 4%             | 0%             |
|                        |                                                    | -, -         | ,            | , -          | -,              |                |                |
|                        | Undergraduate Degrees                              | 3,348        | 3,298        | 3,359        | 3,091           | -8%            | -8%            |
|                        | Graduate Degrees Granted                           | 1,049        | 1,069        | 1,161        | 1,013           | -13%           | -3%            |
|                        |                                                    |              |              |              |                 |                |                |
|                        | Undergrad Majors                                   | 10.789       | 10,552       | 10,535       | 10.976          | 4%             | 2%             |
|                        | Undergrad 1-4 Majors                               | 11,582       | 11,317       | 11,278       | 11,757          | 4%             | 2%             |
|                        | New Grad Majors                                    | 936          | 879          | 841          | 875             | 4%             | -7%            |
|                        | Total Grad Majors                                  | 3,063        | 3,056        | 2,989        | 3,112           | 4%             | 2%             |
| Instructional FTE      |                                                    | 5,000        | 5,000        | _,,,,,       |                 |                | _,,,           |
|                        | Tenure/tenure track                                | 558          | 561          | 553          | 562             | 1%             | 1%             |
|                        | 600 Hour                                           | 25           | 26           | 23           | 22              | -8%            | -13%           |
|                        | Other Faculty                                      | 225          | 192          | 192          | 210             | 10%            | -7%            |
|                        | Faculty subtotal                                   | 808          | 779          | 769          | 793             | 3%             | -2%            |
|                        | GTF                                                | 323          | 355          | 335          | 343             | 2%             | 6%             |
| Operating Expenditures | Instructional FTE total                            | 1,130        | 1,134        | 1,104        | 1,136           | 3%             | 1%             |
|                        | partmental Instructional expenditu                 | ıres         |              |              |                 |                |                |
| ,                      | General Fund                                       | \$72,287,965 | \$73,185,178 | \$77,194,010 | \$85,271,089    | 10%            | 18%            |
|                        | Income Fund                                        | \$4,051,541  | \$4,986,546  | \$4,950,140  | \$5,141,496     | 4%             | 27%            |
|                        | Other Funds                                        | \$2,633,706  | \$2,410,125  | \$2,418,401  | \$3,573,554     | 48%            | 36%            |
|                        | ICC Expenditures                                   | \$2,095,314  | \$2,033,206  | \$2,109,542  | \$2,666,984     | 26%            | 27%            |
|                        |                                                    |              |              | ***          |                 |                |                |
|                        | Total Unit Expenditures Instructional Expenditures | \$81,068,527 | \$82,615,055 | \$86,672,092 | \$96,653,123    | 12%            | 19%            |
|                        | Tenure/tenure track                                | \$30,719,247 | \$32,180,233 | \$32,596,421 | \$35,135,865    | 8%             | 14%            |
|                        | 600 Hour                                           | \$1,543,275  | \$1,395,437  | \$1,611,982  | \$1,511,683     | -6%            | -2%            |
|                        | Other faculty                                      | \$8,072,233  | \$6,498,453  | \$6,825,153  | \$7,811,652     | 14%            | -3%            |
|                        | Faculty subtotal                                   | \$40,334,755 | \$40,074,123 | \$41,033,556 | \$44,459,200    | 8%             | 10%            |
|                        | GTF                                                | \$6,170,589  | \$6,625,556  | \$6,729,341  | \$7,049,475     | 5%             | 14%            |
|                        | Instructional expenditures total                   | \$46,505,344 | \$46,699,678 | \$47,762,897 | \$51,508,675    | 8%             | 11%            |
| Futomal Fundinat       |                                                    |              |              |              |                 |                |                |
| External Funding*      | Foundation Disbursements                           | \$3,739,210  | \$4,043,244  | \$8,304,109  | \$7,596,403     | -9%            | 103%           |
|                        | ICC Generated                                      | \$9,600,207  | \$10,513,096 | \$10,981,160 | \$11,459,198    | 4%             | 19%            |
| Other Revenue          |                                                    | \$0,000,201  | ψ.ο,ο το,οοο | ψ.0,001,100  | ψ / 1, 100, 100 | 1 770          | 1370           |
|                        | Resource Fees                                      | \$2,096,340  | \$2,371,881  | \$2,664,663  | \$3,143,348     | 18%            | 50%            |
|                        | Other Income                                       | \$1,669,746  | \$2,172,753  | \$2,178,629  | \$1,803,592     | -17%           | 8%             |
| Research Funds*        |                                                    |              |              |              |                 |                |                |
|                        | Grants & Contracts                                 | \$41,436,648 | \$41,984,696 | \$45,312,146 | \$47,331,540    | 4%             | 14%            |
|                        | General Fund Research*                             | \$704,736    | \$851,705    | \$794,339    | \$1,121,372     | 41%            | 59%            |