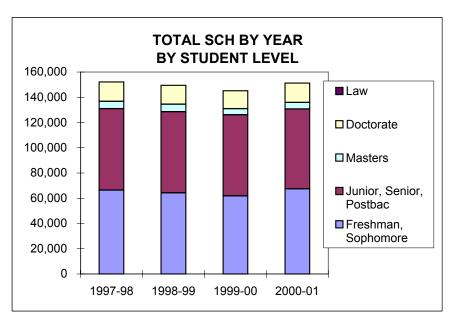

5    | \$78    | 4%  | 8%                              |
| % FR/SOPH SCH                        | 44%     | 43%     | 43%     | 45%     | 5%  | 2%                              |
| % JR/SR SCH                          | 42%     | 43%     | 44%     | 42%     | -5% | -1%                             |
| % MASTERS SCH                        | 4%      | 4%      | 3%      | 3%      | 3%  | -9%                             |
| % DOCTORATE SCH                      | 10%     | 10%     | 10%     | 10%     | 4%  | 0%                              |
| STUDENT TO INSTRUCTIONAL FTE         | 13.0    | 12.6    | 12.9    | 12.7    | -1% | -2%                             |
| STUDENT TO INSTRUCTIONAL FTE W/O GTF | 18.2    | 19.2    | 18.7    | 19.2    | 3%  | 6%                              |

# **SCIENCES**









|                                | Social Sciences Summary            |                          |                                                |                                   |                            |             |                                 |
|--------------------------------|------------------------------------|--------------------------|------------------------------------------------|-----------------------------------|----------------------------|-------------|---------------------------------|
|                                |                                    | 1997-98                  | 1998-99                                        | 1999-00                           | 2000-01                    |             | 3 year change<br>97/98 to 00/01 |
| Student