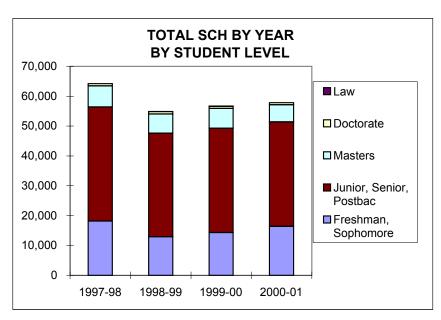

# UNIVERSITY OF OREGON DEPARTMENTAL PERFORMANCE INDICATORS

| University Summary                                                           | 1997-98                      | 1998-99                      | 1999-00                      | 2000-01         | , ,              | 3 year change<br>97/98 to 00/01 |
|------------------------------------------------------------------------------|------------------------------|------------------------------|------------------------------|-----------------|------------------|---------------------------------|
|                                                                              |                              |                              |                              |                 |                  |                                 |
| SCH PER TENURE/TEN RELATED FTE                                               | 1,156                        | 1,117                        | 1,126                        | 1,150           | 2%               | -1%                             |
| SCH PER TOTAL FTE                                                            | 571                          | 553                          | 564                          | 568             | 1%               | 0%                              |
| GENERAL FUND EXPENDITURE PER SCH                                             | \$112                        | \$117                        | \$124                        | \$132           | 7%               | 18%                             |
| TOTAL UNIT EXPENDITURE PER SCH                                               | \$126                        | \$132                        | \$139                        | \$150           | 8%               | 19%                             |
| SALARY \$ PER SCH                                                            | \$63                         | \$64                         | \$66                         | \$69            | 5%               | 10%                             |
| % FR/SOPH SCH<br>% JR/SR SCH<br>% MASTERS SCH<br>% DOCTORATE SCH<br>%LAW SCH | 37%<br>46%<br>8%<br>5%<br>3% | 36%<br>46%<br>9%<br>5%<br>3% | 37%<br>46%<br>9%<br>6%<br>3% | 45%<br>8%<br>6% | -2%<br>-6%<br>3% | -4%<br>5%                       |
| STUDENT TO INSTRUCTIONAL FTE STUDENT TO INSTRUCTIONAL FTE W/O GTF            | 13.5<br>18.9                 | 13.1<br>19.0                 | 13.4<br>19.2                 | 13.5<br>19.3    | 1%<br>0.3%       |                                 |