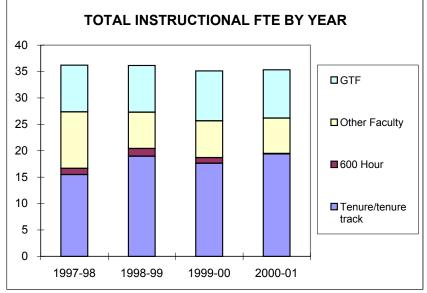

Last Updated: March 19th, 2008

|                        | University Summary                                 |              |              |              |                 |                |                |
|------------------------|----------------------------------------------------|--------------|--------------|--------------|-----------------|----------------|----------------|
|                        |                                                    |              |              |              |                 |                | 3 year change  |
| Chudant Data           |                                                    | 1997-98      | 1998-99      | 1999-00      | 2000-01         | 99/00 to 00/01 | 97/98 to 00/01 |
| Student Data           | Total Student Credit Hours                         | 645,059      | 626,779      | 623,116      | 645,661         | 4%             | 0%             |
|                        | Total Student Credit Hours                         | 043,039      | 020,779      | 023,110      | 043,001         | 4 /0           | 0 /8           |
|                        | Lower Division                                     | 294,818      | 289,132      | 288,835      | 303,647         | 5%             | 3%             |
| Course Level Student   | Upper Division                                     | 245,146      | 234,724      | 230,710      | 237,750         | 3%             | -3%            |
| Credit Hours           | Total Undergrad                                    | 539,964      | 523,856      | 519,545      | 541,397         | 4%             | 0%             |
|                        | Grad                                               | 105,095      | 102,923      | 103,571      | 104,264         | 1%             | -1%            |
|                        | Freshman, Sophomore                                | 238,662      | 228,270      | 228,864      | 245,922         | 7%             | 3%             |
|                        | Junior, Senior, Postbac                            | 295,153      | 289,810      | 285,186      | 290,011         | 2%             | -2%            |
| Student Level Credit   | Masters                                            | 54,396       | 53,903       | 53,717       | 52,493          | -2%            | -3%            |
| Hours                  | Doctorate                                          | 34,901       | 34,115       | 34,524       | 36,751          | 6%             | 5%             |
|                        | Law                                                | 21,947       | 20,682       | 20,825       | 20,484          | -2%            | -7%            |
|                        | Total student FTE                                  | 15,276       | 14,848       | 14,773       | 15,298          | 4%             | 0%             |
|                        |                                                    | -, -         | ,            | , -          | -,              |                |                |
|                        | Undergraduate Degrees                              | 3,348        | 3,298        | 3,359        | 3,091           | -8%            | -8%            |
|                        | Graduate Degrees Granted                           | 1,049        | 1,069        | 1,161        | 1,013           | -13%           | -3%            |
|                        |                                                    |              |              |              |                 |                |                |
|                        | Undergrad Majors                                   | 10.789       | 10,552       | 10,535       | 10.976          | 4%             | 2%             |
|                        | Undergrad 1-4 Majors                               | 11,582       | 11,317       | 11,278       | 11,757          | 4%             | 2%             |
|                        | New Grad Majors                                    | 936          | 879          | 841          | 875             | 4%             | -7%            |
|                        | Total Grad Majors                                  | 3,063        | 3,056        | 2,989        | 3,112           | 4%             | 2%             |
| Instructional FTE      |                                                    | 5,000        | 5,000        | _,,,,,       |                 |                | _,,,           |
|                        | Tenure/tenure track                                | 558          | 561          | 553          | 562             | 1%             | 1%             |
|                        | 600 Hour                                           | 25           | 26           | 23           | 22              | -8%            | -13%           |
|                        | Other Faculty                                      | 225          | 192          | 192          | 210             | 10%            | -7%            |
|                        | Faculty subtotal                                   | 808          | 779          | 769          | 793             | 3%             | -2%            |
|                        | GTF                                                | 323          | 355          | 335          | 343             | 2%             | 6%             |
| Operating Expenditures | Instructional FTE total                            | 1,130        | 1,134        | 1,104        | 1,136           | 3%             | 1%             |
|                        | partmental Instructional expenditu                 | ıres         |              |              |                 |                |                |
| ,                      | General Fund                                       | \$72,287,965 | \$73,185,178 | \$77,194,010 | \$85,271,089    | 10%            | 18%            |
|                        | Income Fund                                        | \$4,051,541  | \$4,986,546  | \$4,950,140  | \$5,141,496     | 4%             | 27%            |
|                        | Other Funds                                        | \$2,633,706  | \$2,410,125  | \$2,418,401  | \$3,573,554     | 48%            | 36%            |
|                        | ICC Expenditures                                   | \$2,095,314  | \$2,033,206  | \$2,109,542  | \$2,666,984     | 26%            | 27%            |
|                        |                                                    |              |              | ***          |                 |                |                |
|                        | Total Unit Expenditures Instructional Expenditures | \$81,068,527 | \$82,615,055 | \$86,672,092 | \$96,653,123    | 12%            | 19%            |
|                        | Tenure/tenure track                                | \$30,719,247 | \$32,180,233 | \$32,596,421 | \$35,135,865    | 8%             | 14%            |
|                        | 600 Hour                                           | \$1,543,275  | \$1,395,437  | \$1,611,982  | \$1,511,683     | -6%            | -2%            |
|                        | Other faculty                                      | \$8,072,233  | \$6,498,453  | \$6,825,153  | \$7,811,652     | 14%            | -3%            |
|                        | Faculty subtotal                                   | \$40,334,755 | \$40,074,123 | \$41,033,556 | \$44,459,200    | 8%             | 10%            |
|                        | GTF                                                | \$6,170,589  | \$6,625,556  | \$6,729,341  | \$7,049,475     | 5%             | 14%            |
|                        | Instructional expenditures total                   | \$46,505,344 | \$46,699,678 | \$47,762,897 | \$51,508,675    | 8%             | 11%            |
| Futomal Fundinat       |                                                    |              |              |              |                 |                |                |
| External Funding*      | Foundation Disbursements                           | \$3,739,210  | \$4,043,244  | \$8,304,109  | \$7,596,403     | -9%            | 103%           |
|                        | ICC Generated                                      | \$9,600,207  | \$10,513,096 | \$10,981,160 | \$11,459,198    | 4%             | 19%            |
| Other Revenue          |                                                    | \$0,000,201  | ψ.ο,ο το,οοο | ψ.0,001,100  | ψ / 1, 100, 100 | 1 770          | 1370           |
|                        | Resource Fees                                      | \$2,096,340  | \$2,371,881  | \$2,664,663  | \$3,143,348     | 18%            | 50%            |
|                        | Other Income                                       | \$1,669,746  | \$2,172,753  | \$2,178,629  | \$1,803,592     | -17%           | 8%             |
| Research Funds*        |                                                    |              |              |              |                 |                |                |
|                        | Grants & Contracts                                 | \$41,436,648 | \$41,984,696 | \$45,312,146 | \$47,331,540    | 4%             | 14%            |
|                        | General Fund Research*                             | \$704,736    | \$851,705    | \$794,339    | \$1,121,372     | 41%            | 59%            |