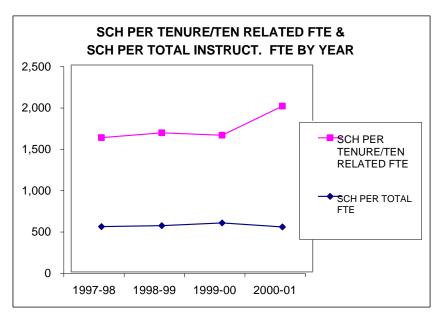

|         | 36%     |         | 37%     |                | -2%            |
|                                      |         |         |         |         |                |                |
| % MASTERS SCH                        |         | 31%     |         | 33%     |                | 26%            |
| % DOCTORATE SCH                      | 16%     | 15%     | 14%     | 14%     | -3%            | -10%           |
|                                      |         |         |         |         |                |                |
| STUDENT TO INSTRUCTIONAL FTE         | 14      | 15      | 16      | 14      | -9%            | 0%             |
| STUDENT TO INSTRUCTIONAL FTE W/O GTF | 22      | 24      | 26      | 23      | -11%           | 8%             |

# **COLLEGE OF EDUCATION**









|                                | Honors College Summary                                                           |                     |                 |                 |                  |                |                |
|--------------------------------|----------------------------------------------------------------------------------|---------------------|-----------------|-----------------|------------------|----------------|----------------|
|                                | -                                                                                | 1007.00             | 1000.00         | 1000.00         | 2222.04          |                | 3 year change  |
| Student Data                   |