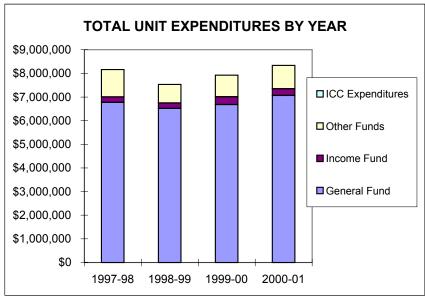

Last Updated: March 19th, 2008

|                        | University Summary                                 |              |              |              |                 |                |                |
|------------------------|----------------------------------------------------|--------------|--------------|--------------|-----------------|----------------|----------------|
|                        |                                                    |              |              |              |                 |                | 3 year change  |
| Chudant Data           |                                                    | 1997-98      | 1998-99      | 1999-00      | 2000-01         | 99/00 to 00/01 | 97/98 to 00/01 |
| Student Data           | Total Student Credit Hours                         | 645,059      | 626,779      | 623,116      | 645,661         | 4%             | 0%             |
|                        | Total Student Credit Hours                         | 043,039      | 020,779      | 023,110      | 043,001         | 4 /0           | 0 /8           |
|                        | Lower Division                                     | 294,818      | 289,132      | 288,835      | 303,647         | 5%             | 3%             |
| Course Level Student   | Upper Division                                     | 245,146      | 234,724      | 230,710      | 237,750         | 3%             | -3%            |
| Credit Hours           | Total Undergrad                                    | 539,964      | 523,856      | 519,545      | 541,397         | 4%             | 0%             |
|                        | Grad                                               | 105,095      | 102,923      | 103,571      | 104,264         | 1%             | -1%            |
|                        | Freshman, Sophomore                                | 238,662      | 228,270      | 228,864      | 245,922         | 7%             | 3%             |
|                        | Junior, Senior, Postbac                            | 295,153      | 289,810      | 285,186      | 290,011         | 2%             | -2%            |
| Student Level Credit   | Masters                                            | 54,396       | 53,903       | 53,717       | 52,493          | -2%            | -3%            |
| Hours                  | Doctorate                                          | 34,901       | 34,115       | 34,524       | 36,751          | 6%             | 5%             |
|                        | Law                                                | 21,947       | 20,682       | 20,825       | 20,484          | -2%            | -7%            |
|                        | Total student FTE                                  | 15,276       | 14,848       | 14,773       | 15,298          | 4%             | 0%             |
|                        |                                                    | -, -         | ,            | , -          | -,              |                |                |
|                        | Undergraduate Degrees                              | 3,348        | 3,298        | 3,359        | 3,091           | -8%            | -8%            |
|                        | Graduate Degrees Granted                           | 1,049        | 1,069        | 1,161        | 1,013           | -13%           | -3%            |
|                        |                                                    |              |              |              |                 |                |                |
|                        | Undergrad Majors                                   | 10.789       | 10,552       | 10,535       | 10.976          | 4%             | 2%             |
|                        | Undergrad 1-4 Majors                               | 11,582       | 11,317       | 11,278       | 11,757          | 4%             | 2%             |
|                        | New Grad Majors                                    | 936          | 879          | 841          | 875             | 4%             | -7%            |
|                        | Total Grad Majors                                  | 3,063        | 3,056        | 2,989        | 3,112           | 4%             | 2%             |
| Instructional FTE      |                                                    | 5,000        | 5,000        | _,,,,,       |                 |                | _,,,           |
|                        | Tenure/tenure track                                | 558          | 561          | 553          | 562             | 1%             | 1%             |
|                        | 600 Hour                                           | 25           | 26           | 23           | 22              | -8%            | -13%           |
|                        | Other Faculty                                      | 225          | 192          | 192          | 210             | 10%            | -7%            |
|                        | Faculty subtotal                                   | 808          | 779          | 769          | 793             | 3%             | -2%            |
|                        | GTF                                                | 323          | 355          | 335          | 343             | 2%             | 6%             |
| Operating Expenditures | Instructional FTE total                            | 1,130        | 1,134        | 1,104        | 1,136           | 3%             | 1%             |
|                        | partmental Instructional expenditu                 | ıres         |              |              |                 |                |                |
| ,                      | General Fund                                       | \$72,287,965 | \$73,185,178 | \$77,194,010 | \$85,271,089    | 10%            | 18%            |
|                        | Income Fund                                        | \$4,051,541  | \$4,986,546  | \$4,950,140  | \$5,141,496     | 4%             | 27%            |
|                        | Other Funds                                        | \$2,633,706  | \$2,410,125  | \$2,418,401  | \$3,573,554     | 48%            | 36%            |
|                        | ICC Expenditures                                   | \$2,095,314  | \$2,033,206  | \$2,109,542  | \$2,666,984     | 26%            | 27%            |
|                        |                                                    |              |              | ***          |                 |                |                |
|                        | Total Unit Expenditures Instructional Expenditures | \$81,068,527 | \$82,615,055 | \$86,672,092 | \$96,653,123    | 12%            | 19%            |
|                        | Tenure/tenure track                                | \$30,719,247 | \$32,180,233 | \$32,596,421 | \$35,135,865    | 8%             | 14%            |
|                        | 600 Hour                                           | \$1,543,275  | \$1,395,437  | \$1,611,982  | \$1,511,683     | -6%            | -2%            |
|                        | Other faculty                                      | \$8,072,233  | \$6,498,453  | \$6,825,153  | \$7,811,652     | 14%            | -3%            |
|                        | Faculty subtotal                                   | \$40,334,755 | \$40,074,123 | \$41,033,556 | \$44,459,200    | 8%             | 10%            |
|                        | GTF                                                | \$6,170,589  | \$6,625,556  | \$6,729,341  | \$7,049,475     | 5%             | 14%            |
|                        | Instructional expenditures total                   | \$46,505,344 | \$46,699,678 | \$47,762,897 | \$51,508,675    | 8%             | 11%            |
| Futomal Fundinat       |                                                    |              |              |              |                 |                |                |
| External Funding*      | Foundation Disbursements                           | \$3,739,210  | \$4,043,244  | \$8,304,109  | \$7,596,403     | -9%            | 103%           |
|                        | ICC Generated                                      | \$9,600,207  | \$10,513,096 | \$10,981,160 | \$11,459,198    | 4%             | 19%            |
| Other Revenue          |                                                    | \$0,000,201  | ψ.ο,ο το,οοο | ψ.0,001,100  | ψ / 1, 100, 100 | 1 770          | 1370           |
|                        | Resource Fees                                      | \$2,096,340  | \$2,371,881  | \$2,664,663  | \$3,143,348     | 18%            | 50%            |
|                        | Other Income                                       | \$1,669,746  | \$2,172,753  | \$2,178,629  | \$1,803,592     | -17%           | 8%             |
| Research Funds*        |                                                    |              |              |              |                 |                |                |
|                        | Grants & Contracts                                 | \$41,436,648 | \$41,984,696 | \$45,312,146 | \$47,331,540    | 4%             | 14%            |
|                        | General Fund Research*                             | \$704,736    | \$851,705    | \$794,339    | \$1,121,372     | 41%            | 59%            |