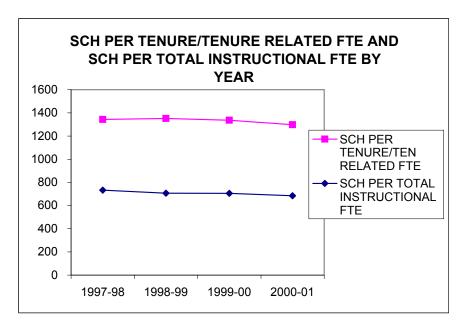

| 53%     | 54%     | 54%     | 52%     | -4%            | -2%            |
| % MASTERS SCH                         | 5%      | 4%      | 3%      | 3%      |                |                |
| % DOCTORATE SCH                       | 4%      | 5%      | 6%      | 6%      |                |                |
| % DOCTORATE SOIT                      | 4 /0    | 376     | 0 76    | 0 70    | 1 70           | 30 /6          |
| CTUDENT TO INICTOUCTIONAL ETC         | 47.0    | 40.4    | 40.4    | 40.0    | 20/            | 00/            |
| STUDENT TO INSTRUCTIONAL FTE          | 17.0    | 16.4    | 16.4    | 16.0    | -3%            |                |
| STUDENT TO INSTRUCTIONAL FTE W/O GTFL | 24.5    | 24.9    | 25.6    | 25.0    | -2%            | 2%             |

# **SOCIAL SCIENCES**









|                               | COLLEGE OF EDUCATION SUM                    | MARY                              |              |                  |              |                |                |
|-------------------------------|---------------------------------------------|-----------------------------------|--------------|------------------|--------------|----------------|----------------|
|                               | Includes Dean's Office                      |                                   |              |                  |              |                | 3 year change  |
|                               |                                             | 1997-98                           | 1998-99      | 1999-00          | 2000-01      | 99/00 to 00/01 | 97/98 to 00/01