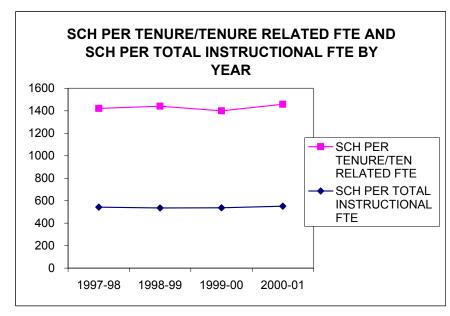

# UNIVERSITY OF OREGON DEPARTMENTAL PERFORMANCE INDICATORS

| University Summary                                                           | 1997-98                      | 1998-99                      | 1999-00                      | 2000-01         | , ,              | 3 year change<br>97/98 to 00/01 |
|------------------------------------------------------------------------------|------------------------------|------------------------------|------------------------------|-----------------|------------------|---------------------------------|
|                                                                              |                              |                              |                              |                 |                  |                                 |
| SCH PER TENURE/TEN RELATED FTE                                               | 1,156                        | 1,117                        | 1,126                        | 1,150           | 2%               | -1%                             |
| SCH PER TOTAL FTE                                                            | 571                          | 553                          | 564                          | 568             | 1%               | 0%                              |
| GENERAL FUND EXPENDITURE PER SCH                                             | \$112                        | \$117                        | \$124                        | \$132           | 7%               | 18%                             |
| TOTAL UNIT EXPENDITURE PER SCH                                               | \$126                        | \$132                        | \$139                        | \$150           | 8%               | 19%                             |
| SALARY \$ PER SCH                                                            | \$63                         | \$64                         | \$66                         | \$69            | 5%               | 10%                             |
| % FR/SOPH SCH<br>% JR/SR SCH<br>% MASTERS SCH<br>% DOCTORATE SCH<br>%LAW SCH | 37%<br>46%<br>8%<br>5%<br>3% | 36%<br>46%<br>9%<br>5%<br>3% | 37%<br>46%<br>9%<br>6%<br>3% | 45%<br>8%<br>6% | -2%<br>-6%<br>3% | -4%<br>5%                       |
| STUDENT TO INSTRUCTIONAL FTE STUDENT TO INSTRUCTIONAL FTE W/O GTF            | 13.5<br>18.9                 | 13.1<br>19.0                 | 13.4<br>19.2                 | 13.5<br>19.3    | 1%<br>0.3%       |                                 |