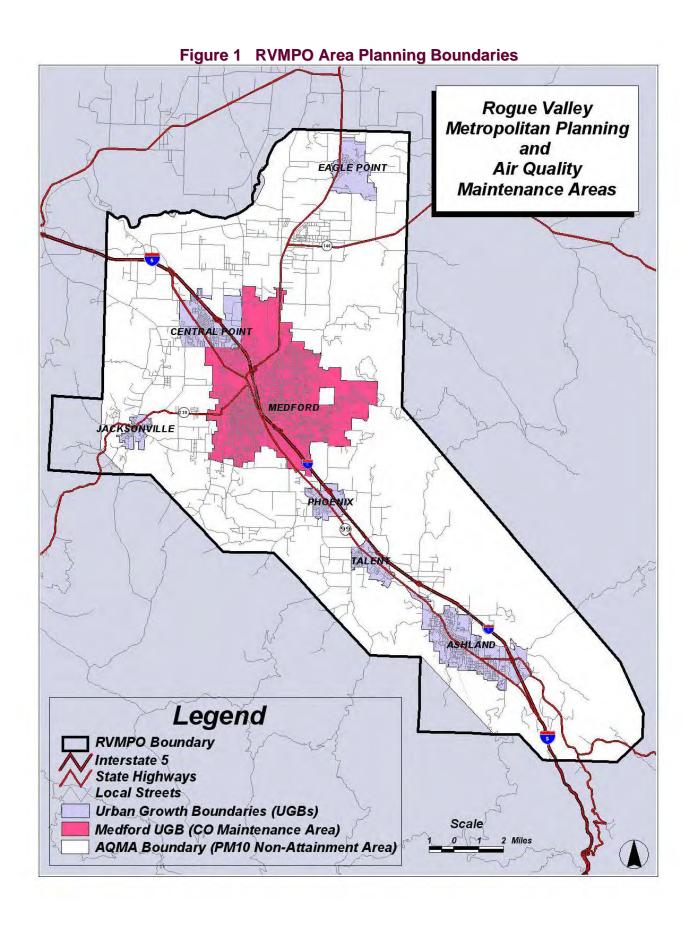

An air quality conformity determination was performed on the TIP. The RVMPO contains two separate air quality maintenance areas that must be monitored for conformity with federal air quality standards (please refer to Figure 1 on the following page). The Medford-Ashland AQMA area is designated as an attainment (maintenance) area for particulate matter (PM<sub>10</sub>) and the Medford Urban Growth Boundary is an attainment (maintenance) area for carbon monoxide (CO). All known "regionally significant" (see definition, p.25) and federally-funded transportation projects have been included in the 2008-2011 TIP.

Rogue Valley Metropolitan Planning and Air Quality EAGLE POINT Maintenance Areas CENTRAL POINT MEDFORD ACKSONVILLE Legend **RVMPO** Boundary Interstate 5 State Highways Local Streets Urban Growth Boundaries (UGBs) Scale Medford UGB (CO Maintenance Area) AQMA Boundary (PM10 Maintenance Area)

Figure 1 RVMPO and AQMA Boundaries