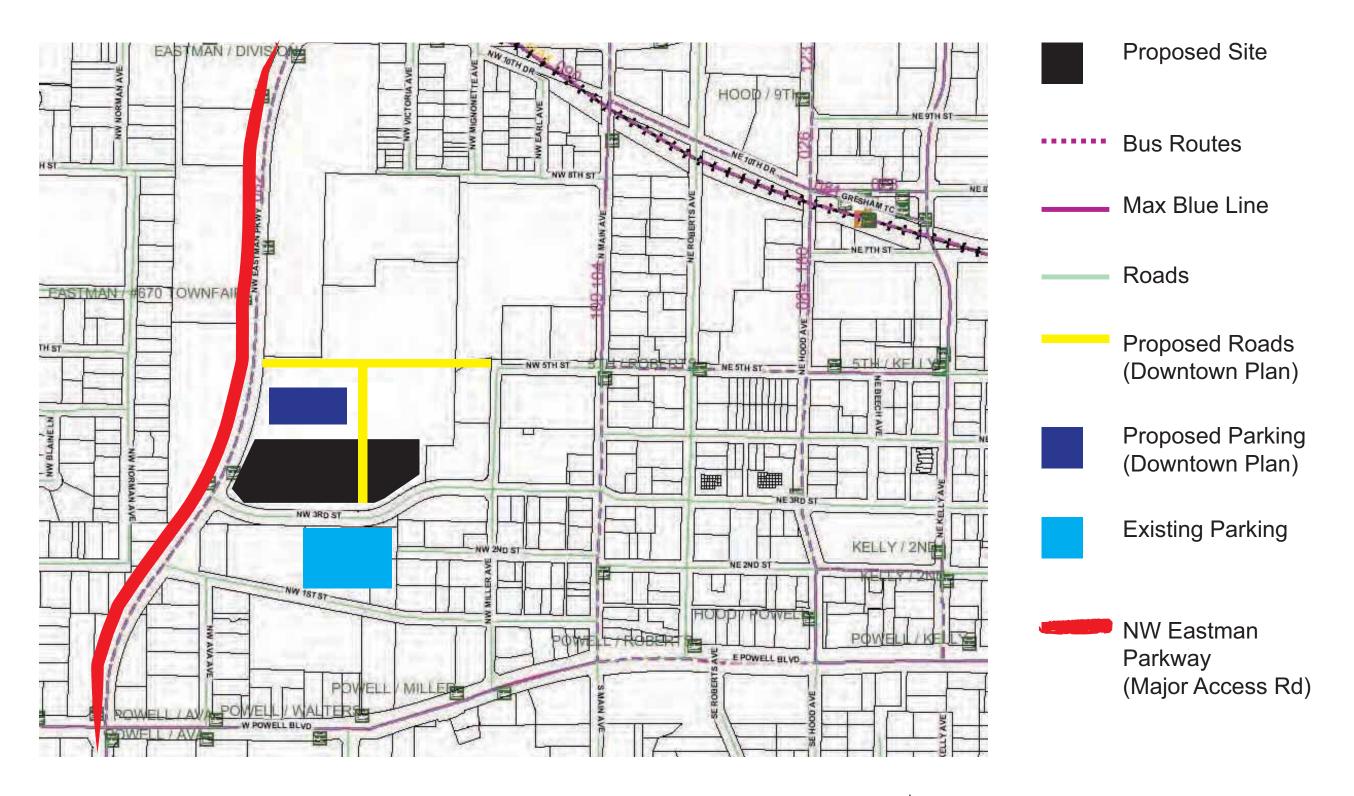

Location: NW Eastman Parkway and NW 3rd Street

Program: City Hall, Police and Fire

Vision: - Center for the community

- Safe and attractive environment

- Strong presence

### **Proposed Site**

#### **Important Buildings**

- Library
- Church
- Apartments

### **Zoning Districts**

- Downtown
  Commercial Core
- Downtown Mixed Use
- Corridor Multi-Family
- Downtown
  Transit Mid-Rise
- Downtown
  Residential Low-Rise