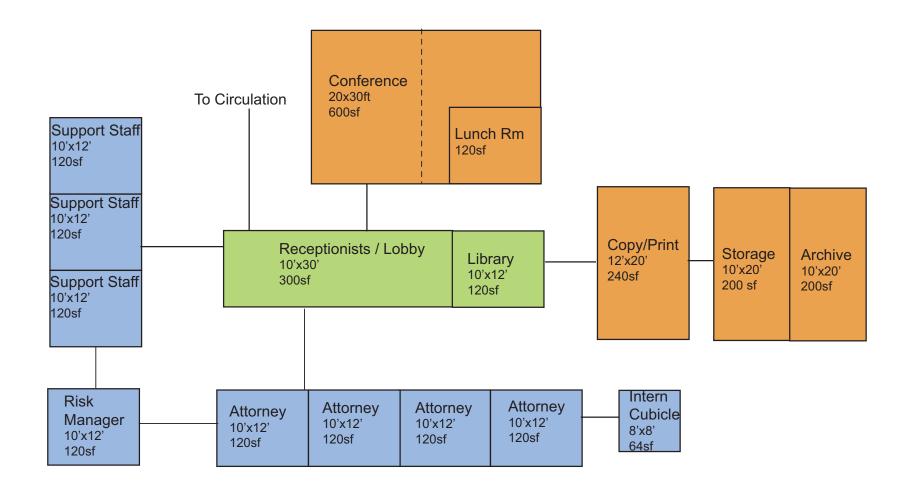

|

### ATTORNEY'S OFFICE SCALED RELATIONSHIP DIAGRAM







### City Hall Common Spaces



Create a more utilized public space Invite public & Gresham community into City Hall



Create easy to access bike storage Encourage use of public transit, bikes, etc.

### Gresham City Hall Analysis

District Attorneys

Good ualities ith current space



ylights add daylight in stair ells



Maintain large indo s in offices

### City Hall Common paces



riendly nviting Reception





# Gresham City Hall Police Department

| Values                   | Goals                                        | Facts                                                                                | Needs                                                                                        | Ideas