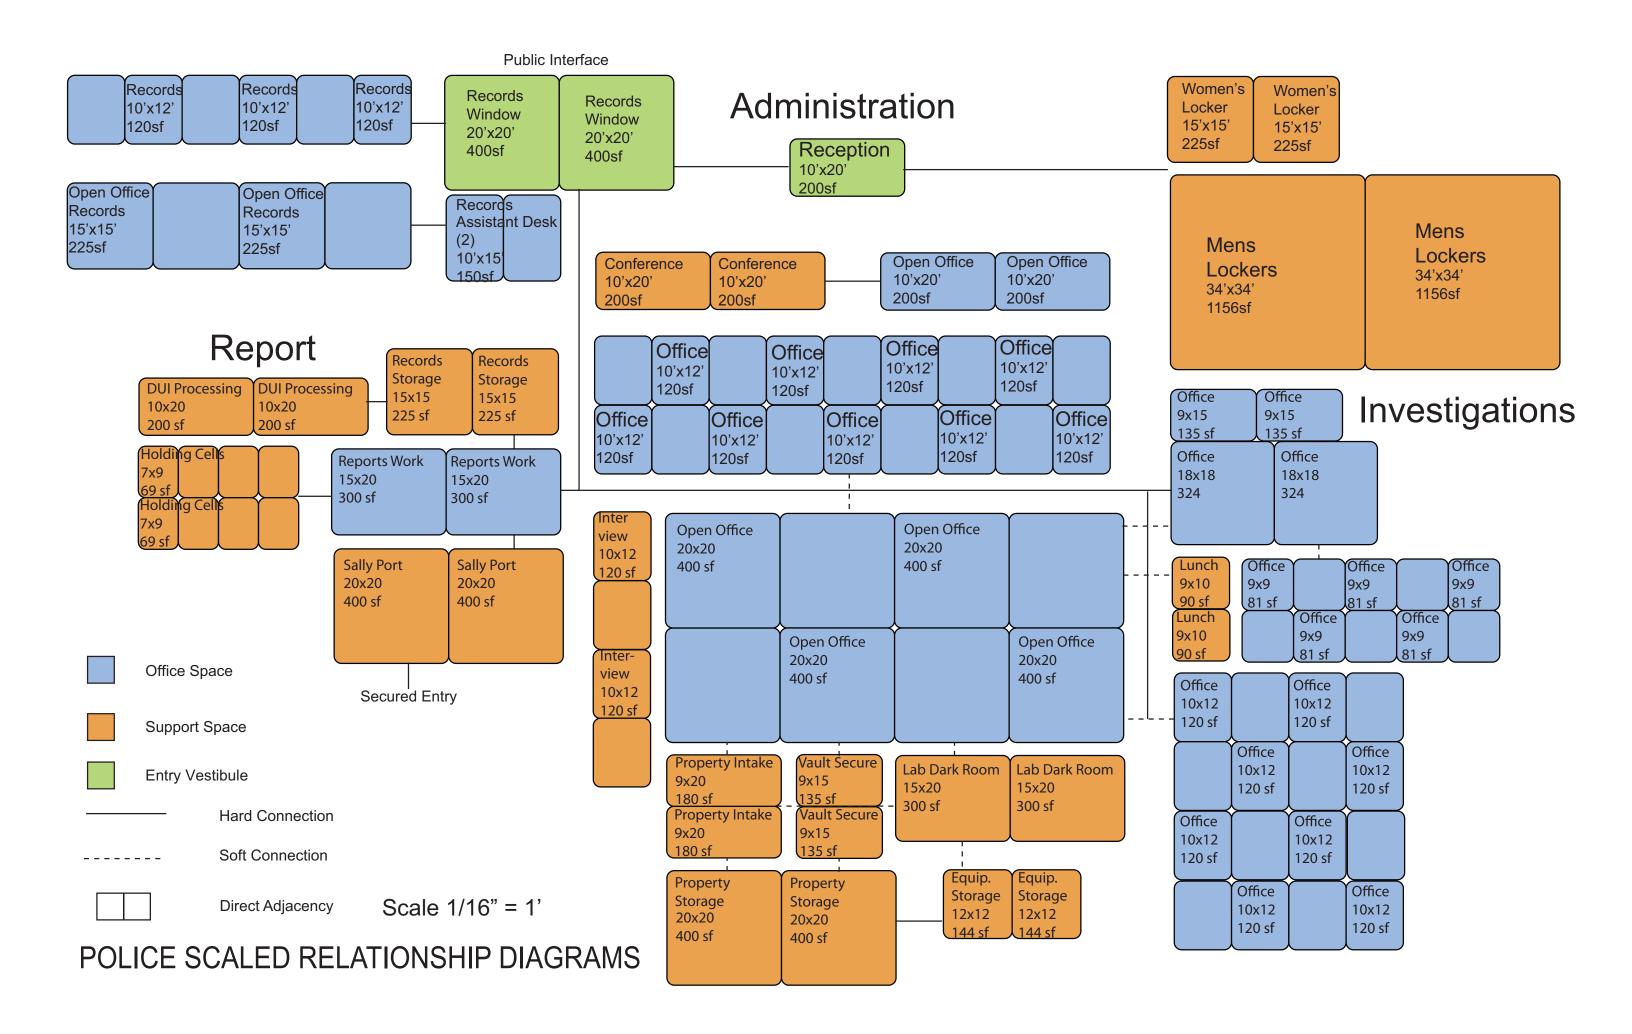

### ATTORNEY'S OFFICE SCALED RELATIONSHIP DIAGRAM

# Gresham City Hall Police Department

| Values                   | Goals                                        | Facts                                                                                | Needs                                                                                        | Ideas                                                                                        |  |  |
|--------------------------|----------------------------------------------|--------------------------------------------------------------------------------------|----------------------------------------------------------------------------------------------|----------------------------------------------------------------------------------------------|--|--|
|                          |                                              |                                                                                      |                                                                                              |                                                                                              |  |  |
| Human                    | Protect and assist public                    | Are on call hours a day                                                              | eed a hour staffed reception des                                                             | Reception des on first floor ervice booth doubles as security for bldg                       |  |  |
|                          | eperation of private and public restrooms    | Are currently using public restrooms                                                 | eed more restrooms ithin each division                                                       | eed more private restrooms                                                                   |  |  |
| Environmental            | Privacy                                      | nvestigators need private/confidential offices                                       | eed some private offices                                                                     | ome private offices                                                                          |  |  |
|                          | Paper or torage                              | hey do not have enough storage eed more funding                                      | eed archive space eed more space in general                                                  | arge shared archive space ocal storage ithin departments                                     |  |  |
|                          | itness                                       | itness and good health is re uired on job                                            | eed or out room                                                                              | or out room ith adjacent loc er rooms                                                        |  |  |
| Cultural<br>Work Culture | nteraction non formal                        | Don t have lunch or brea room  Don t have enough space for these rooms               | eed brea and lunch room                                                                      | Multi purpose room for informal interaction                                                  |  |  |
|                          | unctional building that supports or culture  | Have a lot of e uipment and gear  Don't have enough funding                          | eed storage for e uipment eed loc er rooms                                                   | lexible e uipment storage                                                                    |  |  |
| Economic                 |                                              |                                                                                      |                                                                                              |                                                                                              |  |  |
| Aesthetic                |                                              |                                                                                      |                                                                                              |                                                                                              |  |  |
|                          |                                              |                                                                                      |                                                                                              |                                                                                              |  |  |
| Safety                   | Confidentiality                              | Deal ith confidential information                                                    | eed separate building                                                                        | e stand alone Police building                                                                |  |  |
|                          | ecurity of building files e uipment personel | ndergoing investigations tore eapons on site Hold people overnight nterrogate people | eed private offices eed secured vault for fire arms eed more cells eed secure intervie space | Private offices for investigators ault in basement More cells More intervie space            |  |  |
|                          | eparate Police building hort response time   | eparate building is more secure Emergency response Have emergency vehicles           | eed ne separate Police building eed good vehicular access eed secured car lot                | e stand alone Police building raffic light that trips ecured par ing lot for police vehicles |  |  |

### Safety

Confidentiality
Vehicular Access
Public/Private Entrance
Public Interface
Secured Access
High Windows
Privacy

| Gresham F  | Police Department   | Existing   | Future     | Room Dims | Area | Current | Future |
|------------|---------------------|------------|------------|-----------|------|---------|--------|
|            |                     | # of rooms | # of rooms | Feet      | SF   | SF      | SF     |
| services   |                     |            |            |           |      |         |        |
| records    |                     |            |            |           |      |         |        |
|            | records window      | 1          | 2          | 20x20     | 400  | 400     | 800    |
|            | records office      | 3          | 6          | 10x12     | 120  | i e     |        |
|            | records assist desk | 1          | 2          | 10x15     | 150  | ĺ       |        |
|            | open office records | 2          | 4          | 15x15     | 225  | 450     |        |
|            | records storage     | 1          | 2          | 15x15     | 225  | 225     |        |
| reports    |                     |            |            |           |      |         |        |
|            | reports work        | 1          | 2          | 15x20     | 300  | 300     | 600    |
|            | dui processing      | 1          | 2          | 10x20     | 200  | 200     | 400    |
|            | holding cells       | 4          | 8          | 7x9       | 63   |         |        |
|            | sally port          | 1          | 2          | 20x20     | 400  |         |        |
| investigat | =                   |            |            |           |      |         |        |
|            | lab dark room       | 1          | 2          | 15x20     | 300  | 300     | 600    |
|            | property intake     | 1          | 2          | 9x20      | 180  | ĺ       |        |
|            | property storage    | 1          | 2          | 20x20     | 400  |         |        |
|            | equipment storage   | 1          | 2          | 12x12     | 144  |         |        |
|            | office              | 5          | 10         | 9x9       | 81   | 405     |        |
|            | office              | 1          | 2          | 9x15      | 135  | 135     | 270    |
|            | office              | 8          | 16         | 10x12     | 120  |         |        |
|            | office              | 1          | 2          | 18x18     | 324  | 324     |        |
|            | vault secure        | 1          | 2          | 9x15      | 135  |         |        |
|            | lunch               | 1          | 2          | 9x10      | 90   |         |        |
|            | open office         | 4          | 8          | 20x20     | 400  | i e     |        |
|            | interview           | 2          | 4          | 10x12     | 120  | i e     |        |
| admin      |                     |            |            |           |      |         |        |
|            | office              | 9          | 18         | 10x12     | 120  | 1080    | 2160   |
|            | conference          | 1          | 2          | 10X20     | 200  | i e     |        |
|            | reception           | 1          | 1          | 10x20     | 200  |         |        |
|            | open office         | 1          | 2          | 10x20     | 200  | i e     |        |
|            | men's lockers       | 1          | 2          | 34x34     | 1156 | i e     |        |
|            | women's lockers     | 1          | 2          | 15x15     | 225  |         | T .    |
|            |                     |            |            |           |      |         |        |
| total      |                     |            |            |           |      | 10711   | 21276  |
| Juli       | 1                   |            |            | 1         |      | 10/11   | 21210  |

# Gresham City Hall Analysis Police

Improvements to current space

Introduce more daylight and warmer materials into the spaces

Provide more storage rooms for the large amounts of paperwork that have to be kept on file

Avoid using triangular shapes that create dead corners

### Possible Additions to Facility

Provide a gym/work out area

Incorporate a K-9 Unit on site

Provide a shooting Range