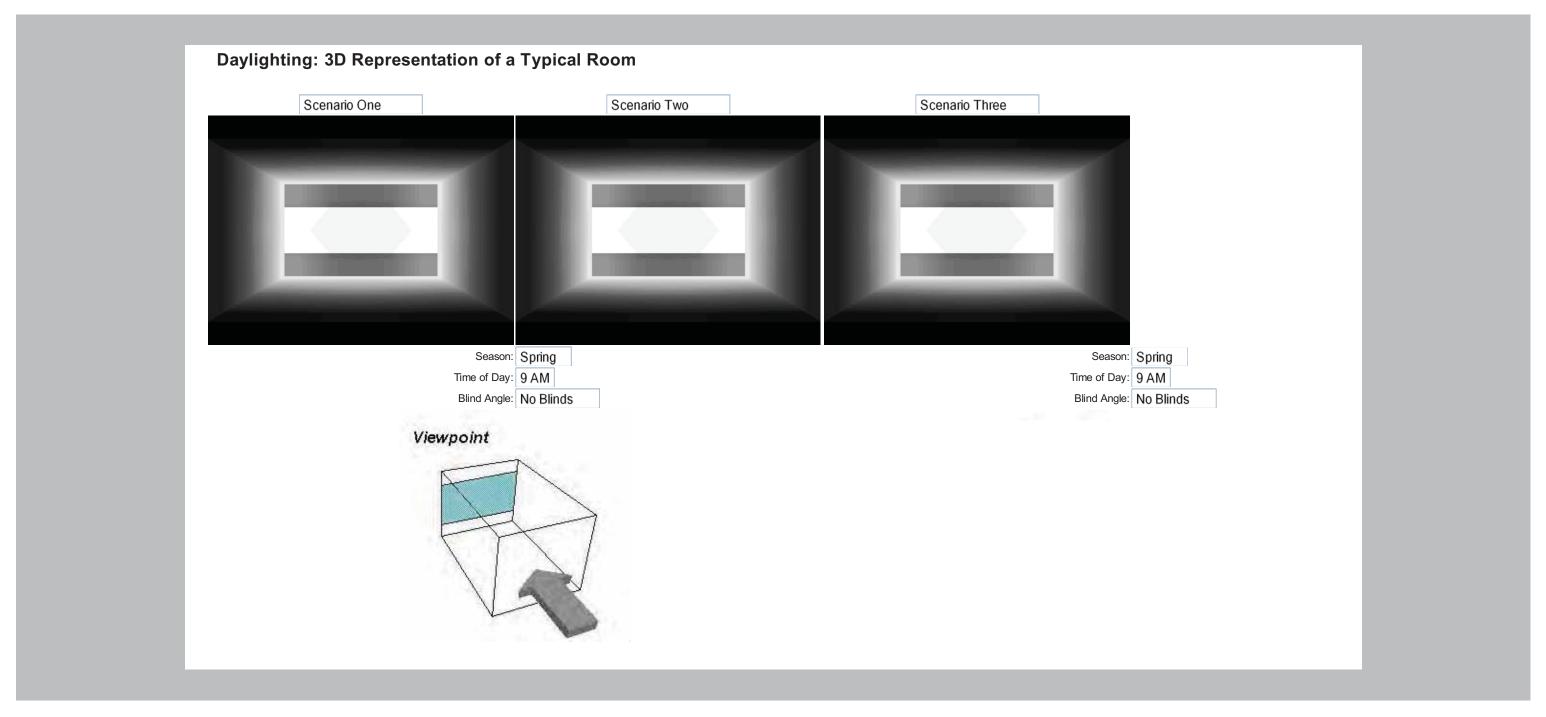

#### **Design Considerations**

Natural Ventilation: Open Atrium, Operable Windows for Cross-Ventilation, Shallow Building Widths

Daylighting: Open Atrium, Shallow Building Widths with Windows on both Sides, Light Shelves, Reflective Interior Surfaces