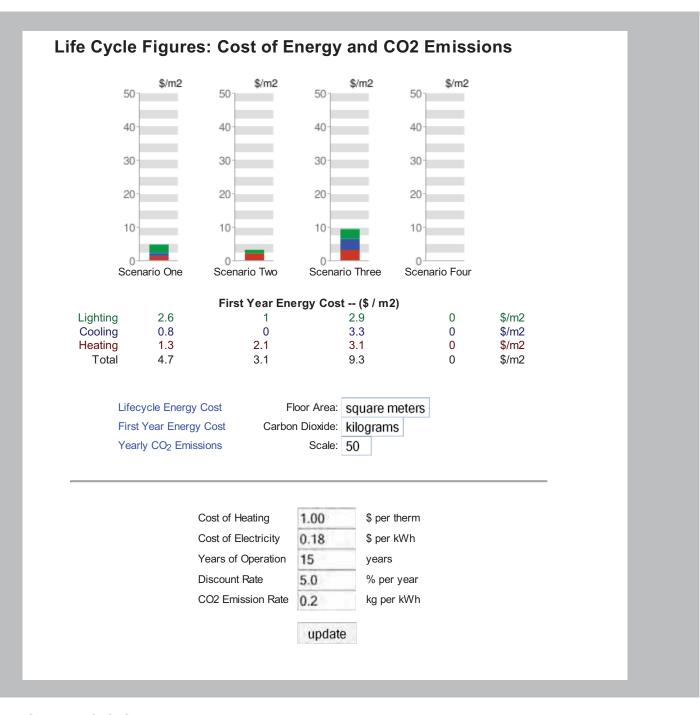

#### **Energy Program: Spatial Needs**

High Efficiency Medium Efficiency Current Conditions

Annual Energy Use

**Thermal Comfort** 

Daylighting

Indoor Air Temperature

Cost of CO2 Emissions