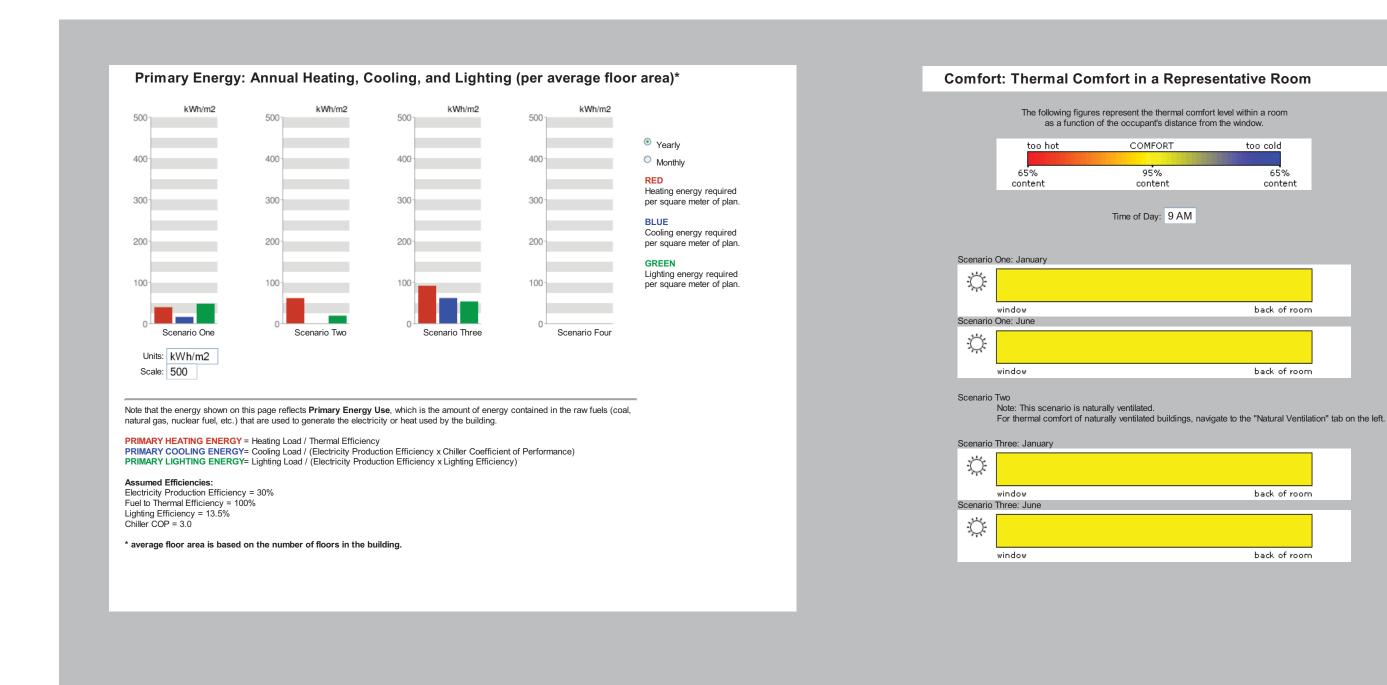

### Energy Program: IES Analysis

Due to a very schematic Sketch-up model the data generated from this software might not be accurate. Eventhough not reflected in the above analysis, we are confident that our design will meet the 2030 Design Challange.