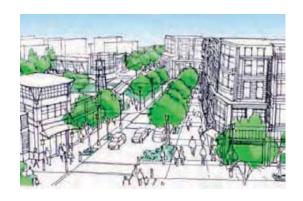

Location: NW Eastman Parkway and NW 3rd Street

Program: City Hall, Police and Fire

Vision: - Center for the community

- Safe and attractive environment

- Strong presence

# Design Considerations for Site

### **Proposed Site**