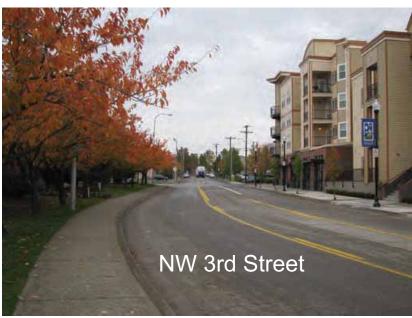

Location: NW Eastman Parkway and NW 3rd Street

Program: City Hall, Police and Fire

Vision: - Center for the community

- Safe and attractive environment

- Strong presence