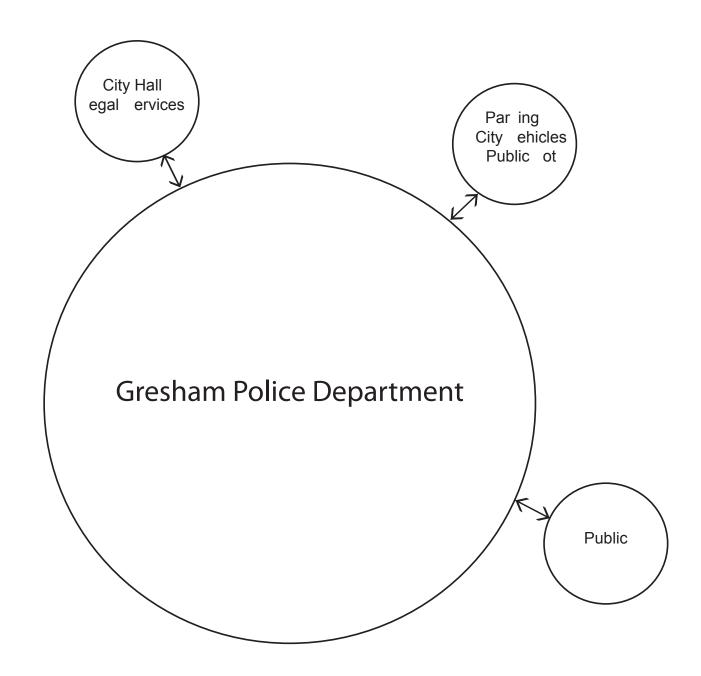

### **Table of Contents:**

A: Thesis Statement

B: City Hall Adjacency Diagrams

C: City Hall Scaled Adjacency Diagram

D: Police Department Scaled Adajency Diagram

E: Fire Department Scaled Adajency Diagrams

### City Hall Adjacency Diagram

———— Community Space Connection

——— Department Connection