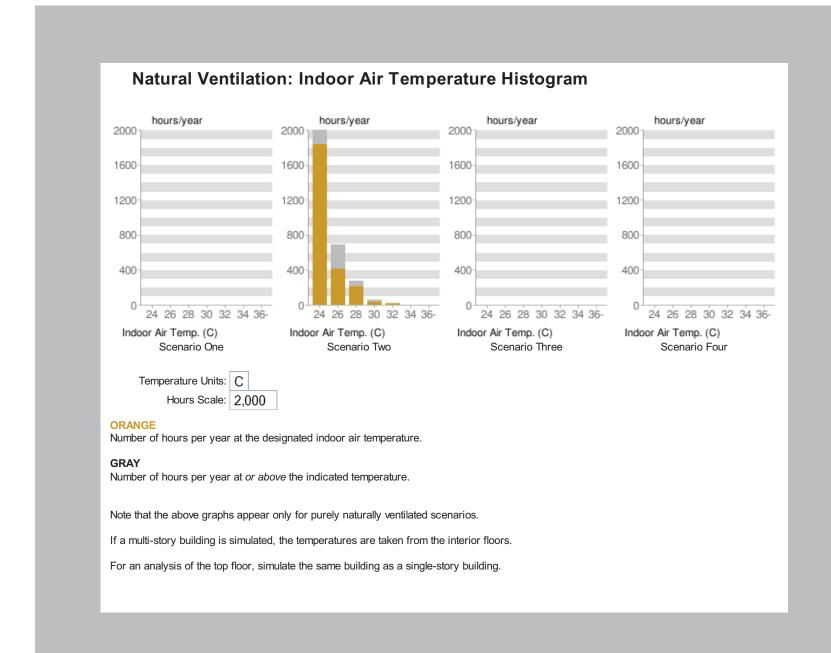

#### **Design Considerations**

Natural Ventilation: Open Atrium, Operable Windows for Cross-Ventilation, Shallow Building Widths

Daylighting: Open Atrium, Shallow Building Widths with Windows on both Sides, Light Shelves, Reflective Interior Surfaces

#### **Energy Program: Spatial Needs**

High Efficiency Medium Efficiency Current Conditions

Annual Energy Use

**Thermal Comfort** 

Daylighting

Indoor Air Temperature

Cost of CO2 Emissions