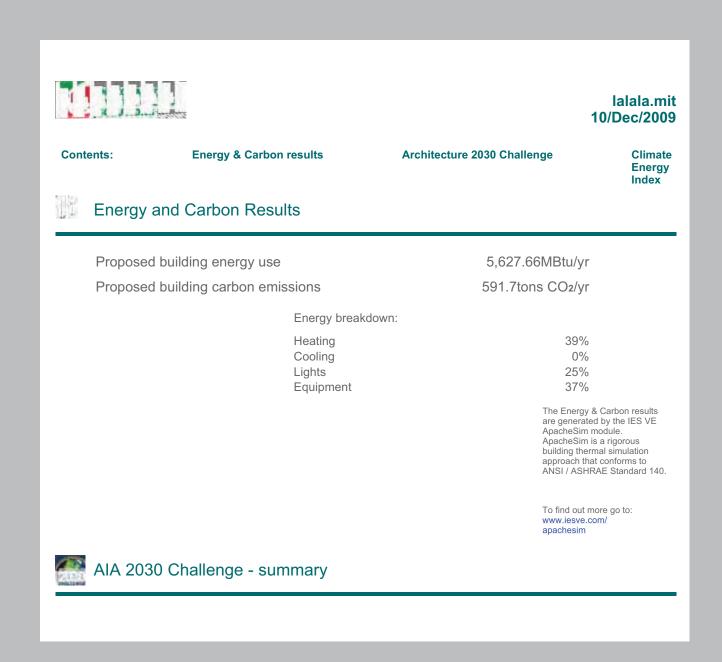

### Energy Program: IES Analysis

Due to a very schematic Sketch-up model the data generated from this software might not be accurate. Eventhough not reflected in the above analysis, we are confident that our design will meet the 2030 Design Challange.

#### Current design meets 2030 Challenge Target for:

Design Building Energy Use Intensity: (Design EUI = Energy / Building Area)

Average Building Energy Use Intensity: (Used to generate 2030 Challenge Targets)

**Building Type:** 

Analysis Details:

Location:Portland, Oregon (45.50N, 122.43W) Climate File:PortlandTM2.fwt

Calculated:10/Dec/2009 at 12:51
Calculation period:01/Jan - 31/Dec

Does not meet current target