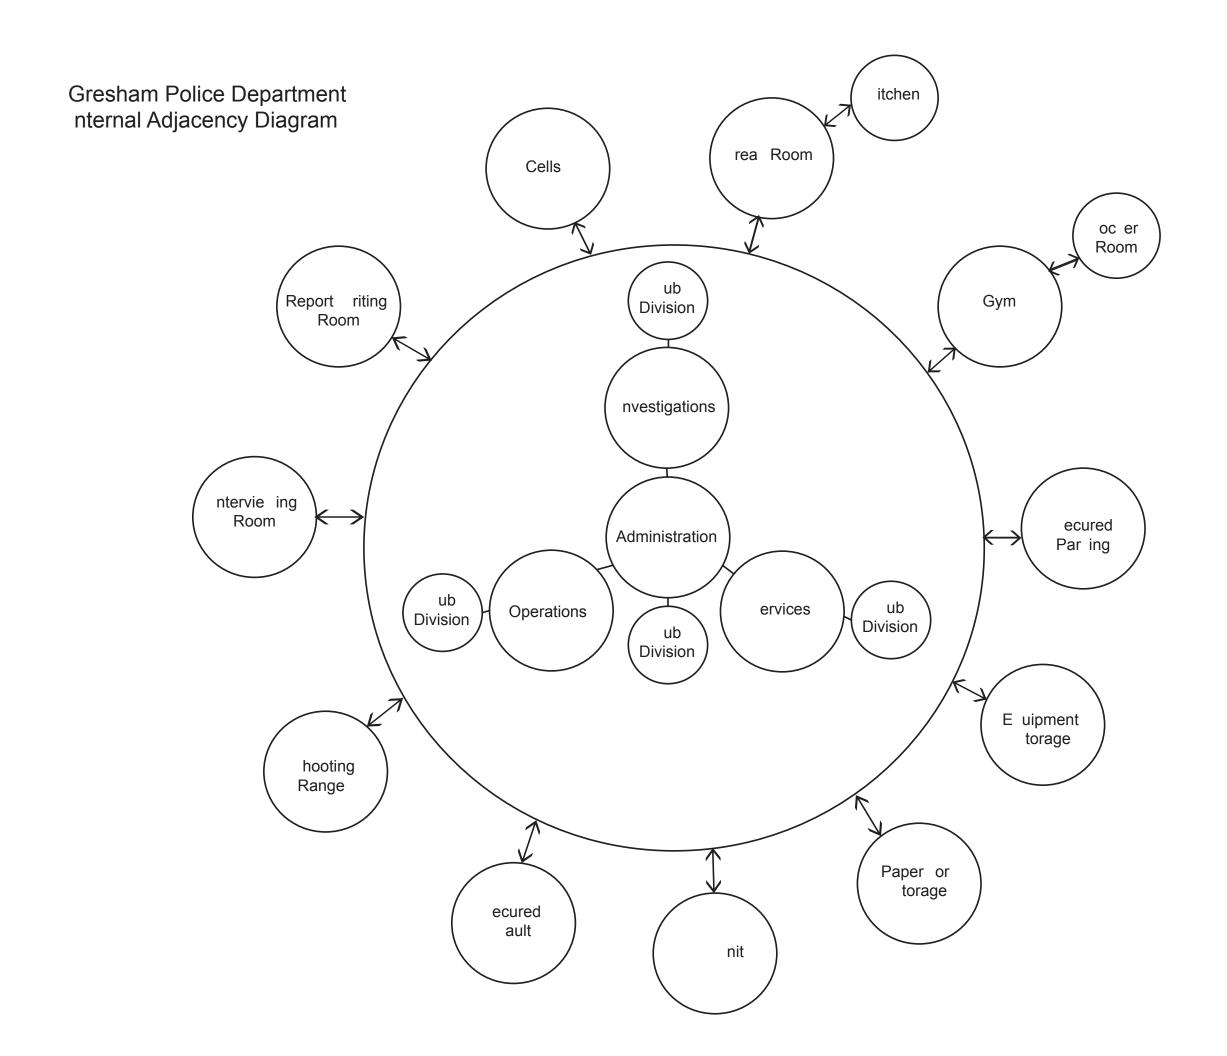

# Gresham City Hall Police Department

| Values                   | Goals                                        | Facts                                                                                | Needs                                                                                        | Ideas                                                                                        |  |  |
|--------------------------|----------------------------------------------|--------------------------------------------------------------------------------------|----------------------------------------------------------------------------------------------|----------------------------------------------------------------------------------------------|--|--|
|                          |                                              |                                                                                      |                                                                                              |                                                                                              |  |  |
| Human                    | Protect and assist public                    | Are on call hours a day                                                              | eed a hour staffed reception des                                                             | Reception des on first floor ervice booth doubles as security for bldg                       |  |  |
|                          | eperation of private and public restrooms    | Are currently using public restrooms                                                 | eed more restrooms ithin each division                                                       | eed more private restrooms                                                                   |  |  |
| Environmental            | Privacy                                      | nvestigators need private/confidential offices                                       | eed some private offices                                                                     | ome private offices                                                                          |  |  |
|                          | Paper or torage                              | hey do not have enough storage eed more funding                                      | eed archive space eed more space in general                                                  | arge shared archive space ocal storage ithin departments                                     |  |  |
|                          | itness                                       | itness and good health is re uired on job                                            | eed or out room                                                                              | or out room ith adjacent loc er rooms                                                        |  |  |
| Cultural<br>Work Culture | nteraction non formal                        | Don t have lunch or brea room  Don t have enough space for these rooms               | eed brea and lunch room                                                                      | Multi purpose room for informal interaction                                                  |  |  |
|                          | unctional building that supports or culture  | Have a lot of e uipment and gear  Don't have enough funding                          | eed storage for e uipment eed loc er rooms                                                   | lexible e uipment storage                                                                    |  |  |
| Economic                 |                                              |                                                                                      |                                                                                              |                                                                                              |  |  |
| Aesthetic                |                                              |                                                                                      |                                                                                              |                                                                                              |  |  |
|                          |                                              |                                                                                      |                                                                                              |                                                                                              |  |  |
| Safety                   | Confidentiality                              | Deal ith confidential information                                                    | eed separate building                                                                        | e stand alone Police building                                                                |  |  |
|                          | ecurity of building files e uipment personel | ndergoing investigations tore eapons on site Hold people overnight nterrogate people | eed private offices eed secured vault for fire arms eed more cells eed secure intervie space | Private offices for investigators ault in basement More cells More intervie space            |  |  |
|                          | eparate Police building hort response time   | eparate building is more secure Emergency response Have emergency vehicles           | eed ne separate Police building eed good vehicular access eed secured car lot                | e stand alone Police building raffic light that trips ecured par ing lot for police vehicles |  |  |

# Gresham Police Department Design Ideas