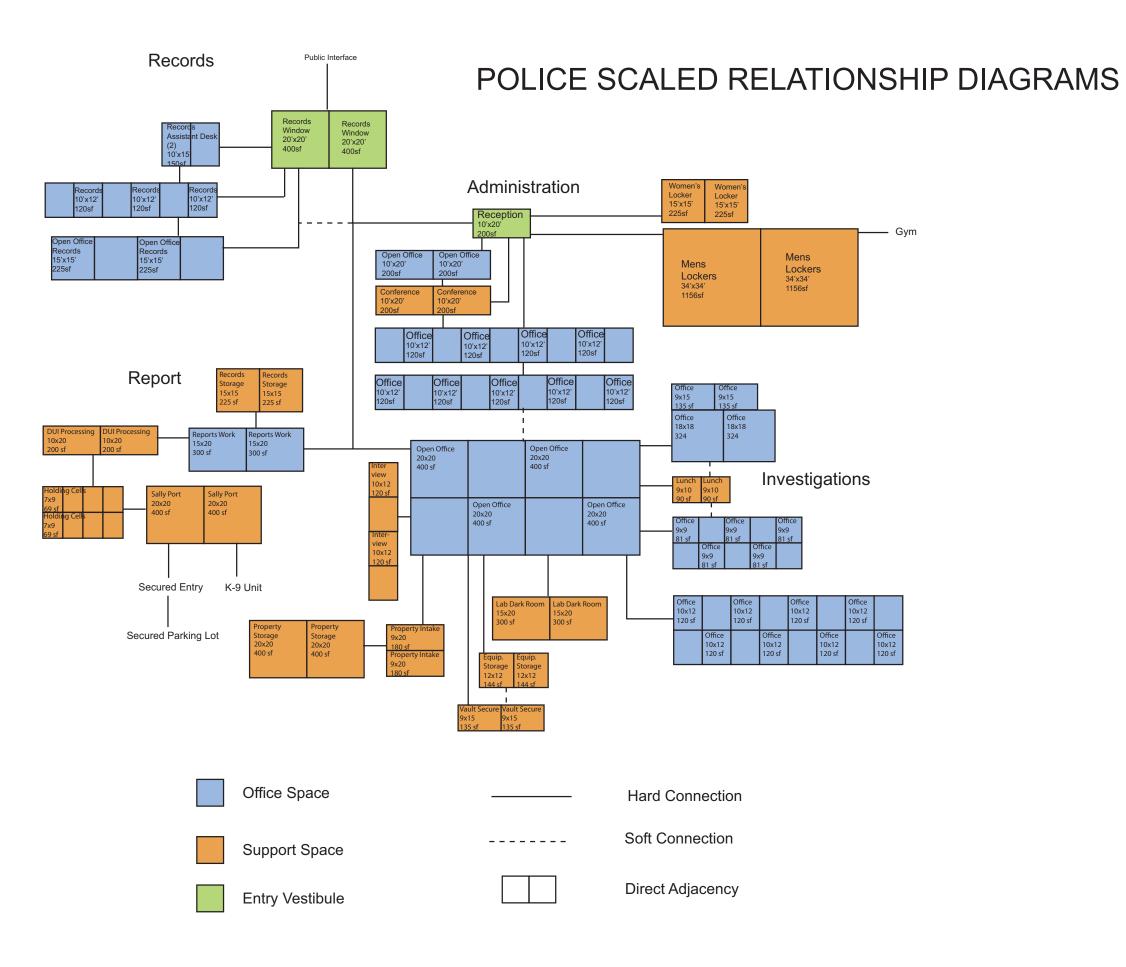

### Safety

Confidentiality
Vehicular Access
Public/Private Entrance
Public Interface
Secured Access
High Windows
Privacy

| Gresham F  | Police Department   | Existing   | Future     | Room Dims | Area | Current | Future |
|------------|---------------------|------------|------------|-----------|------|---------|--------|
|            |                     | # of rooms | # of rooms | Feet      | SF   | SF      | SF     |
| services   |                     |            |            |           |      |         |        |
| records    |                     |            |            |           |      |         |        |
|            | records window      | 1          | 2          | 20x20     | 400  | 400     | 800    |
|            | records office      | 3          | 6          | 10x12     | 120  | i e     |        |
|            | records assist desk | 1          | 2          | 10x15     | 150  | ĺ       |        |
|            | open office records | 2          | 4          | 15x15     | 225  | 450     |        |
|            | records storage     | 1          | 2          | 15x15     | 225  | 225     |        |
| reports    |                     |            |            |           |      |         |        |
|            | reports work        | 1          | 2          | 15x20     | 300  | 300     | 600    |
|            | dui processing      | 1          | 2          | 10x20     | 200  | 200     | 400    |
|            | holding cells       | 4          | 8          | 7x9       | 63   |         |        |
|            | sally port          | 1          | 2          | 20x20     | 400  |         |        |
| investigat | =                   |            |            |           |      |         |        |
|            | lab dark room       | 1          | 2          | 15x20     | 300  | 300     | 600    |
|            | property intake     | 1          | 2          | 9x20      | 180  | ĺ       |        |
|            | property storage    | 1          | 2          | 20x20     | 400  |         |        |
|            | equipment storage   | 1          | 2          | 12x12     | 144  |         |        |
|            | office              | 5          | 10         | 9x9       | 81   | 405     |        |
|            | office              | 1          | 2          | 9x15      | 135  | 135     | 270    |
|            | office              | 8          | 16         | 10x12     | 120  |         |        |
|            | office              | 1          | 2          | 18x18     | 324  | 324     |        |
|            | vault secure        | 1          | 2          | 9x15      | 135  |         |        |
|            | lunch               | 1          | 2          | 9x10      | 90   |         |        |
|            | open office         | 4          | 8          | 20x20     | 400  | i e     |        |
|            | interview           | 2          | 4          | 10x12     | 120  | i e     |        |
| admin      |                     |            |            |           |      |         |        |
|            | office              | 9          | 18         | 10x12     | 120  | 1080    | 2160   |
|            | conference          | 1          | 2          | 10X20     | 200  | i e     |        |
|            | reception           | 1          | 1          | 10x20     | 200  |         |        |
|            | open office         | 1          | 2          | 10x20     | 200  | i e     |        |
|            | men's lockers       | 1          | 2          | 34x34     | 1156 | i e     |        |
|            | women's lockers     | 1          | 2          | 15x15     | 225  |         | T .    |
|            |                     |            |            |           |      |         |        |
| total      |                     |            |            |           |      | 10711   | 21276  |
| Juli       | 1                   |            |            | 1         |      | 10/11   | 21210  |