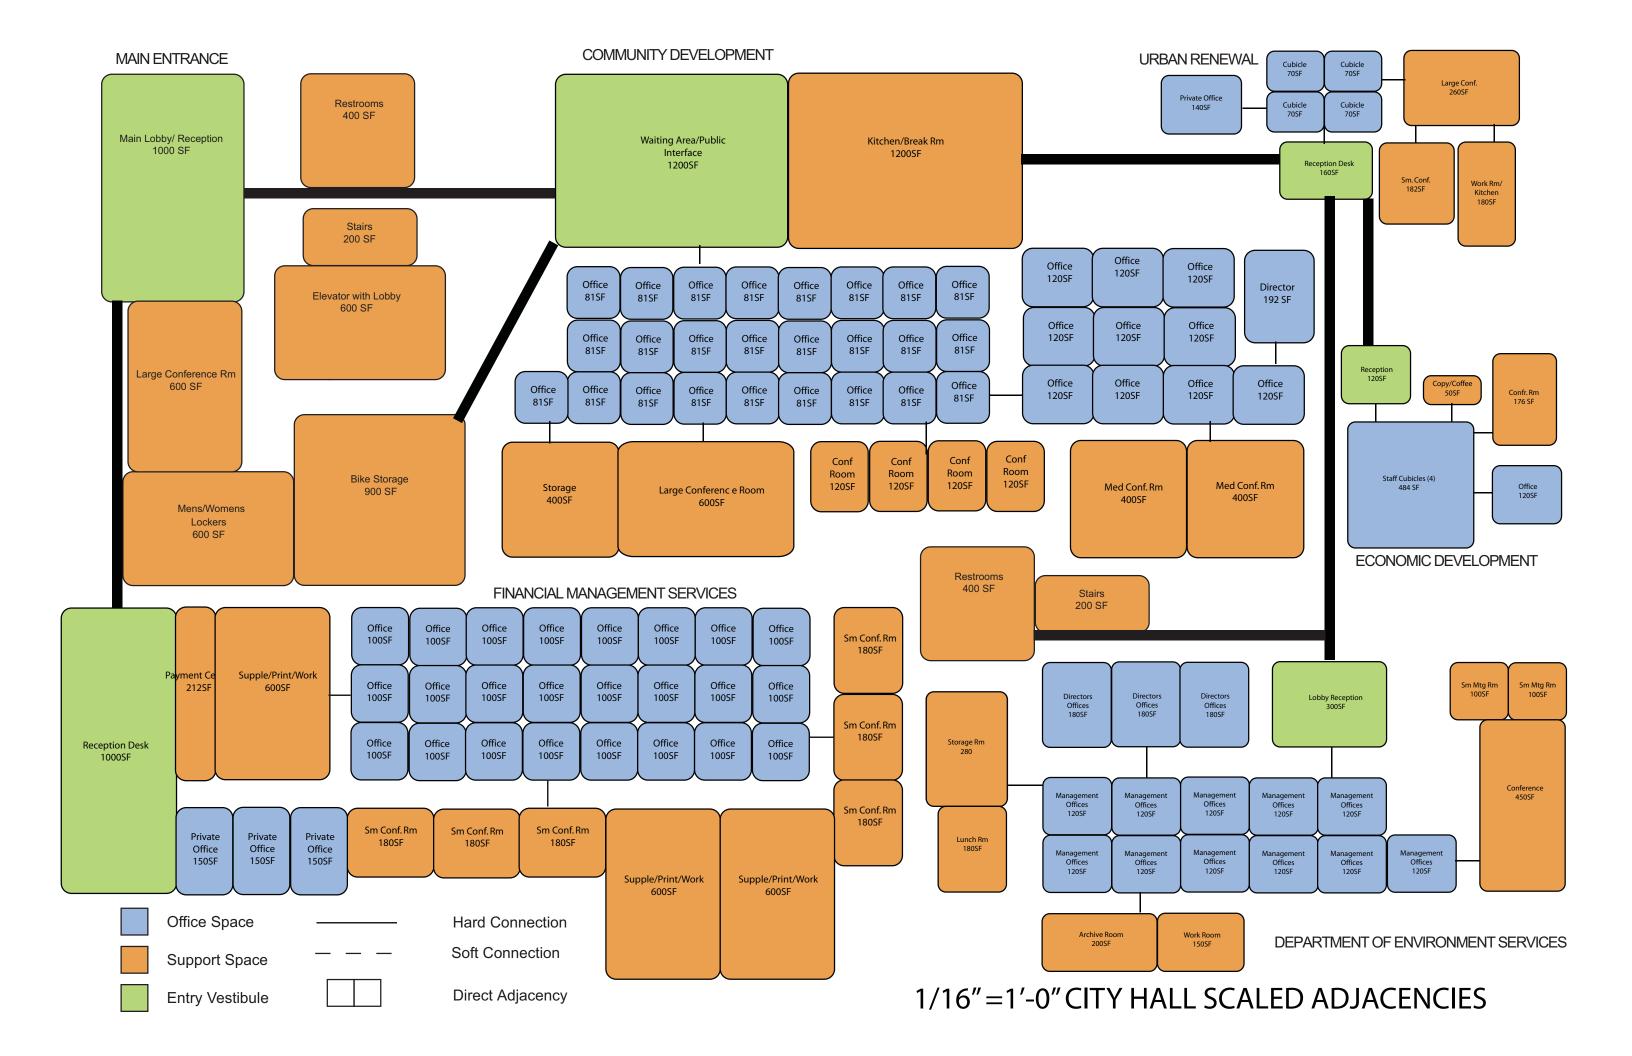

# Floor Plans: 1st Floor

Community Development

City Attorney

Ground Floor Retail/Cafe

# Floor Plans: 2nd Floor

Finance and Management

**Urban Planning** 

# Floor Plans: 3rd Floor

**Economic Development** 

Office of Governance and Management

## Floor Plans: 4th Floor

**Environmental Services** 

Information Technology