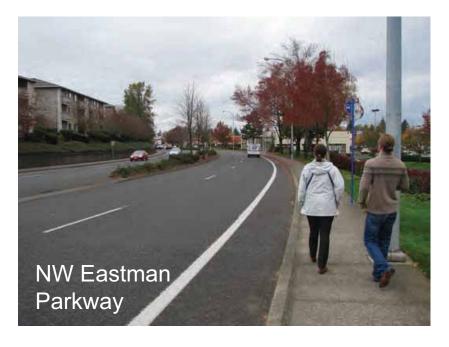

Location: NW Eastman Parkway and NW 3rd Street

Program: City Hall, Police and Fire

Vision: - Center for the community

- Safe and attractive environment

- Strong presence