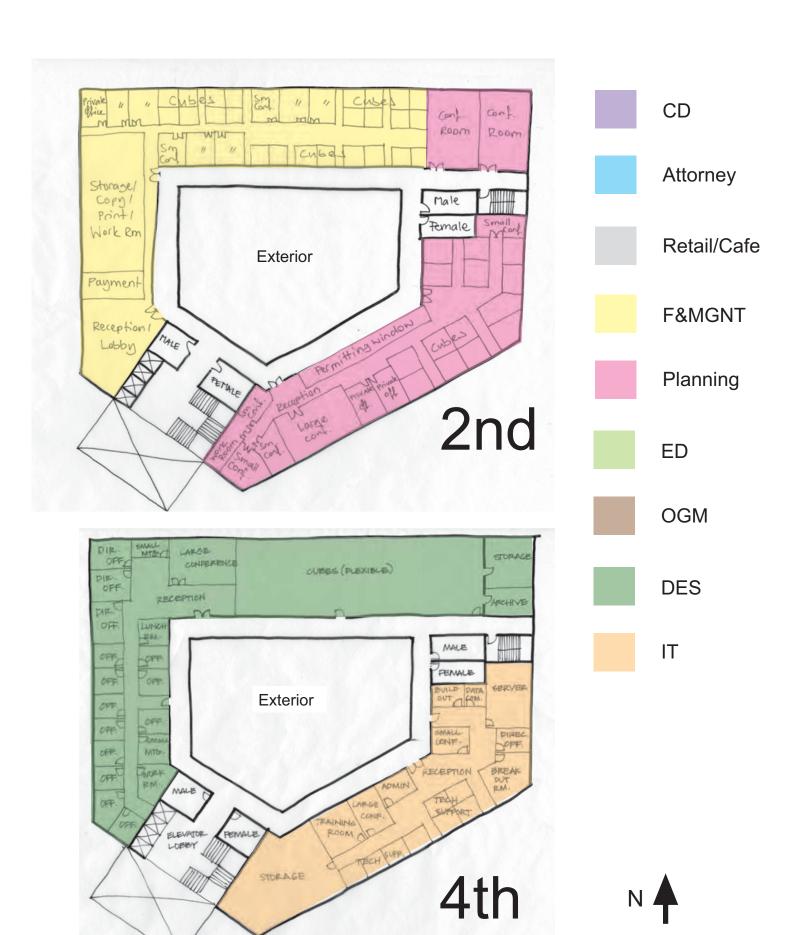

# Floor Plans: 1st Floor

Community Development

City Attorney

Ground Floor Retail/Cafe

# Floor Plans: 2nd Floor

Finance and Management

**Urban Planning** 

# Floor Plans: 3rd Floor

**Economic Development** 

Office of Governance and Management

## Floor Plans: 4th Floor

**Environmental Services** 

Information Technology

### Floor Plans