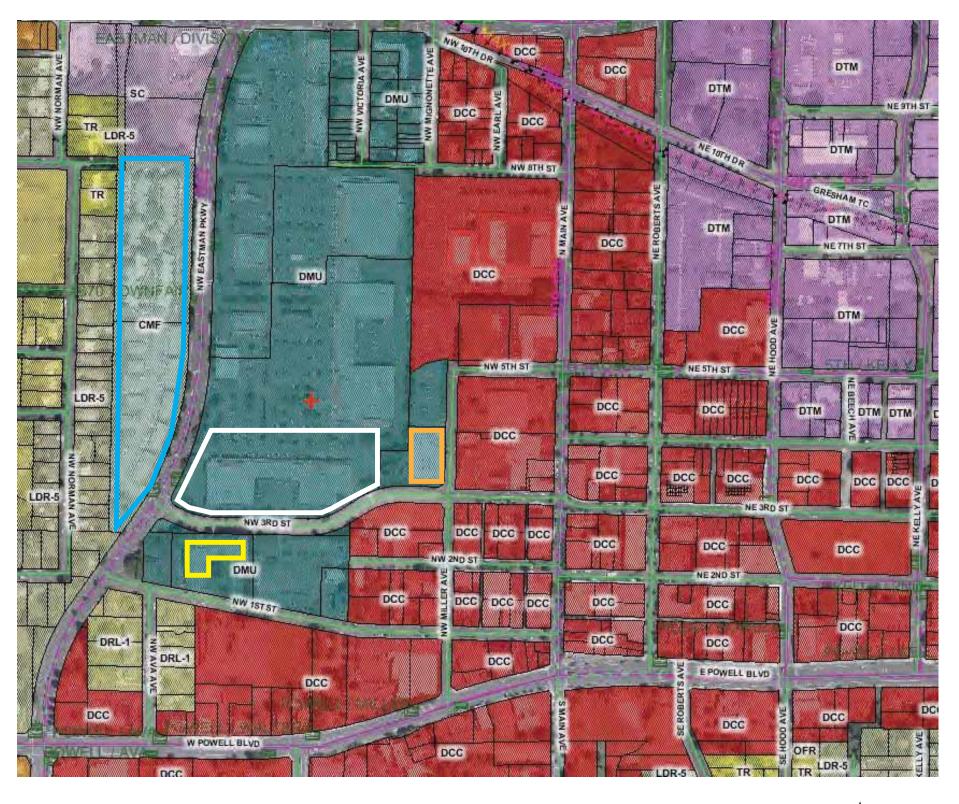

#### **Important Buildings**

- Library
- Church
- Apartments

### **Zoning Districts**

- Downtown
  Commercial Core
- Downtown Mixed Use
- Corridor Multi-Family
- Downtown
  Transit Mid-Rise
- Downtown
  Residential Low-Rise