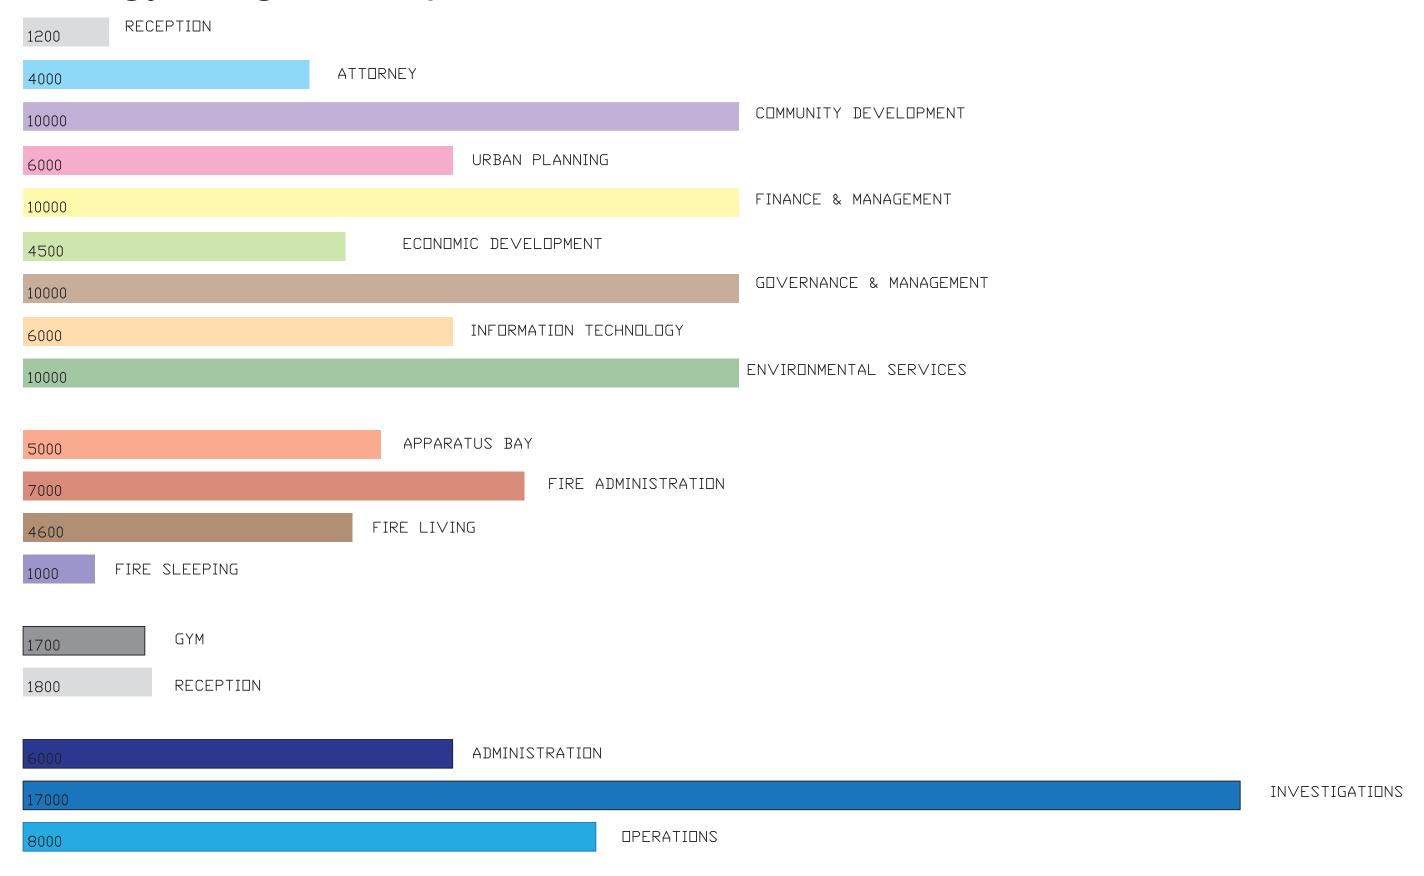

## Energy Program : Spatial Needs

| Building                 | Department or Area            | Activities       | Occupants | Area (SF) | Height | Lighting Req. | Schedule       | Temp. (f) |
|--------------------------|-------------------------------|------------------|-----------|-----------|--------|---------------|----------------|-----------|
| Gresham City Hall        | Reception                     | Walking, Sitting | 2         | 1,200     | 48'    | Ambient       | 8-5, M-F       | 68        |
| <b>Gresham City Hall</b> | Urban Planning                | Office Work      | 16        | 6,000     | 8'     | Task          | 8-5, M-F       | 68        |
| <b>Gresham City Hall</b> | Finance and Management        | Office Work      | 31        | 10,000    | 8'     | Task          | 8-5, M-F       | 68        |
| <b>Gresham City Hall</b> | <b>Economic Development</b>   | Office Work      | 9         | 4,500     | 8'     | Task          | 8-5, M-F       | 68        |
| <b>Gresham City Hall</b> | Office of Gov. & Mngmt        | Office Work      | 31        | 10,000    | 8'     | Task          | 8-5, M-F       | 68        |
| <b>Gresham City Hall</b> | Information Technology        | Office Work      | 10        | 6,000     | 8'     | Task          | 8-5, M-F       | 68        |
| <b>Gresham City Hall</b> | <b>Environmental Services</b> | Office Work      | 17        | 10,000    | 8'     | Task          | 8-5, M-F       | 68        |
| <b>Gresham City Hall</b> | Attorney                      | Office Work      | 10        | 4,000     | 8'     | Task          | 8-5, M-F       | 68        |
| Gresham City Hall        | Community Development         | Office Work      | 33        | 10,000    | 8'     | Task          | 8-5, M-F       | 68        |
| Fire Station             | Aparatus Bay                  | Walking, Running | g NA      | 5,000     | 24'    | Ware House    | 24 hrs, 7 days | s NA      |
| Fire Station             | Administration                | Office Work      | 15        | 7,000     | 8'     | Task          | 8-5, M-F       | 68        |
| Fire Station             | Living                        | Walking, Sitting | 10        | 4,600     | 8'     | Ambient       | 24 hrs, 7 days | 68        |
| Fire Station             | Sleeping                      | Sleeping         | 10        | 1000      | 8'     | Incandescent  | 24 hrs, 7 days | 68        |
| Police/Fire              | Gym                           | Working Out      | 10        | 1700      | 14'    | Ambient       | 24 hrs, 7 days | 68        |
| Police/Fire              | Reception                     | Walking, Sitting | 2         | 1,800     | 24'    | Ambient       | 8-5, M-F       | 68        |
| Police Station           | Administration                | Office Work      | 21        | 6,000     | 8'     | Task          | 8-5, M-F       | 68        |
| Police Station           | Investigations                | Office Work      | 22        | 17,000    | 8'     | Task          | 8-5, M-F       | 68        |
| Police Station           | Operations                    | Office Work      | 14        | 8,000     | 8'     | Task          | 8-5, M-F       | 68        |