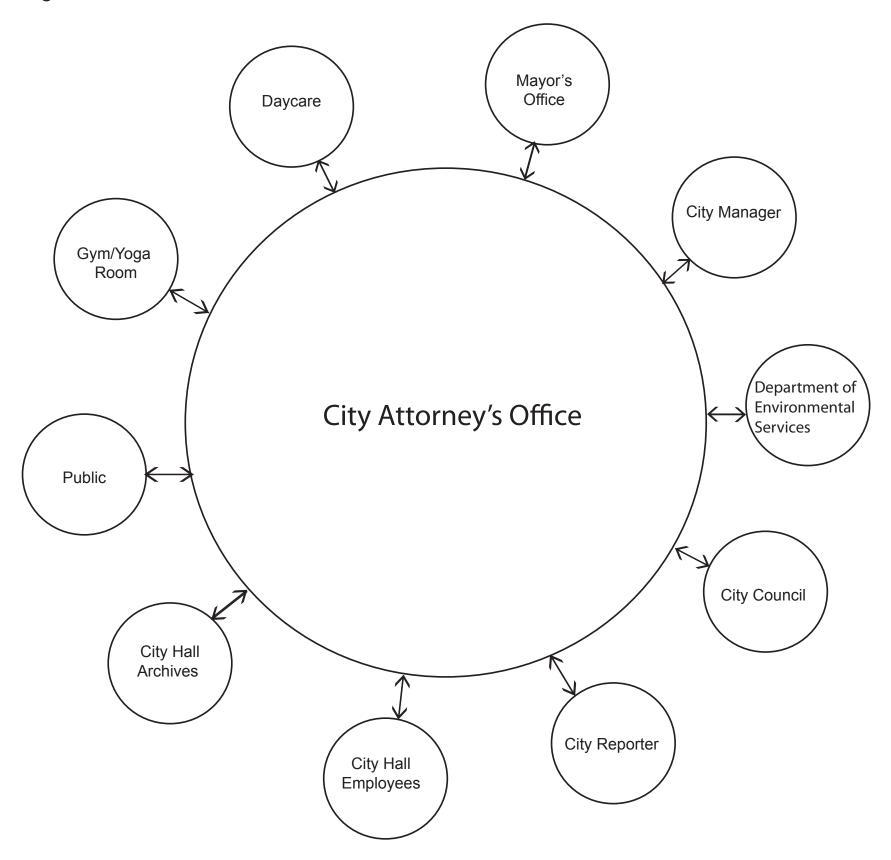

### City Hall Adjacency Diagram

———— Community Space Connection

——— Department Connection