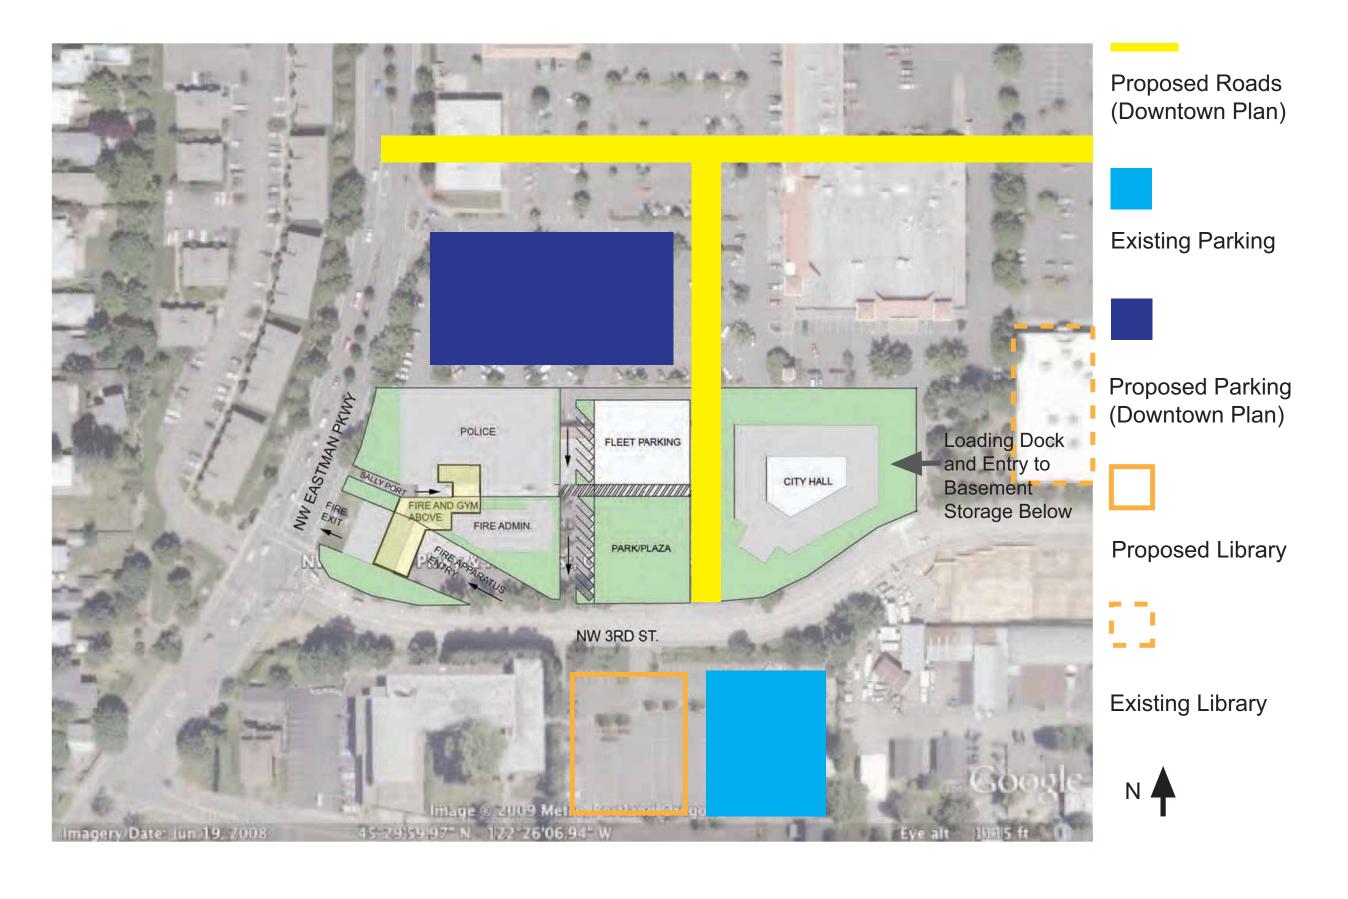

Location: NW Eastman Parkway and NW 3rd Street

Program: City Hall, Police and Fire

Vision: - Center for the community

- Safe and attractive environment

- Strong presence

# Design Considerations for Site

### **Proposed Site**