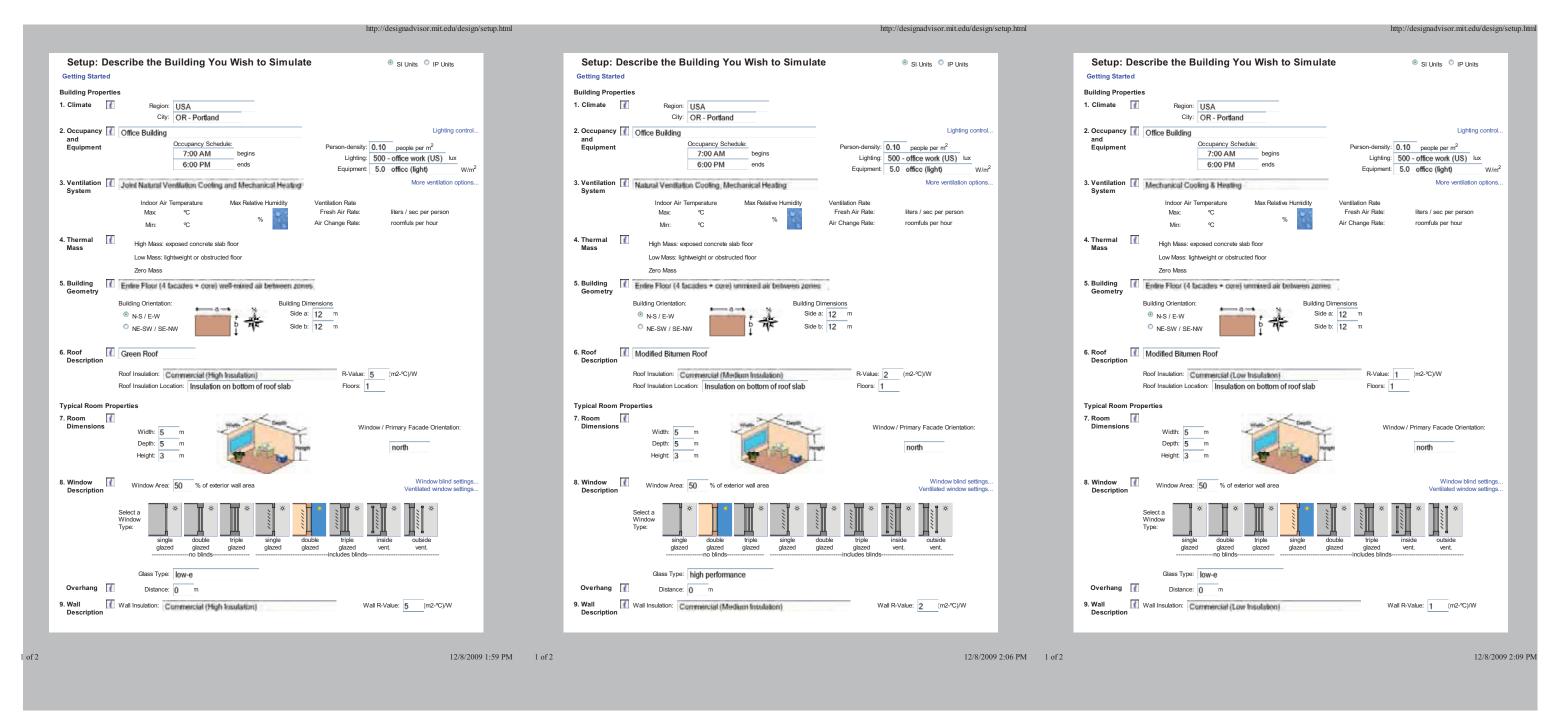

#### **Energy Program**

The new Gresham City Hall will be an architectural representation of the emerging sustainable city in Oregon. Gresham has been an example of a city trying to turn itself around and create a livable, sustainable city that Oregon would be proud of. The City Hall should represent Gresham and all that it stands for, which means excellence in sustainability and civic pride. Providing the city employees with a work environment they are comfortable in, enjoy working in, and have pride in is important.

#### **Design Considerations**

Natural Ventilation: Open Atrium, Operable Windows for Cross-Ventilation, Shallow Building Widths

Daylighting: Open Atrium, Shallow Building Widths with Windows on both Sides, Light Shelves, Reflective Interior Surfaces

Orientation: Shading Devices on South and West Facades

#### **Further Opportunities**

Green Roof, Solar Panels, Natural Landscaping for Shading, Water Retention Systems, Bioswales on Site, High Energy Efficiency Products