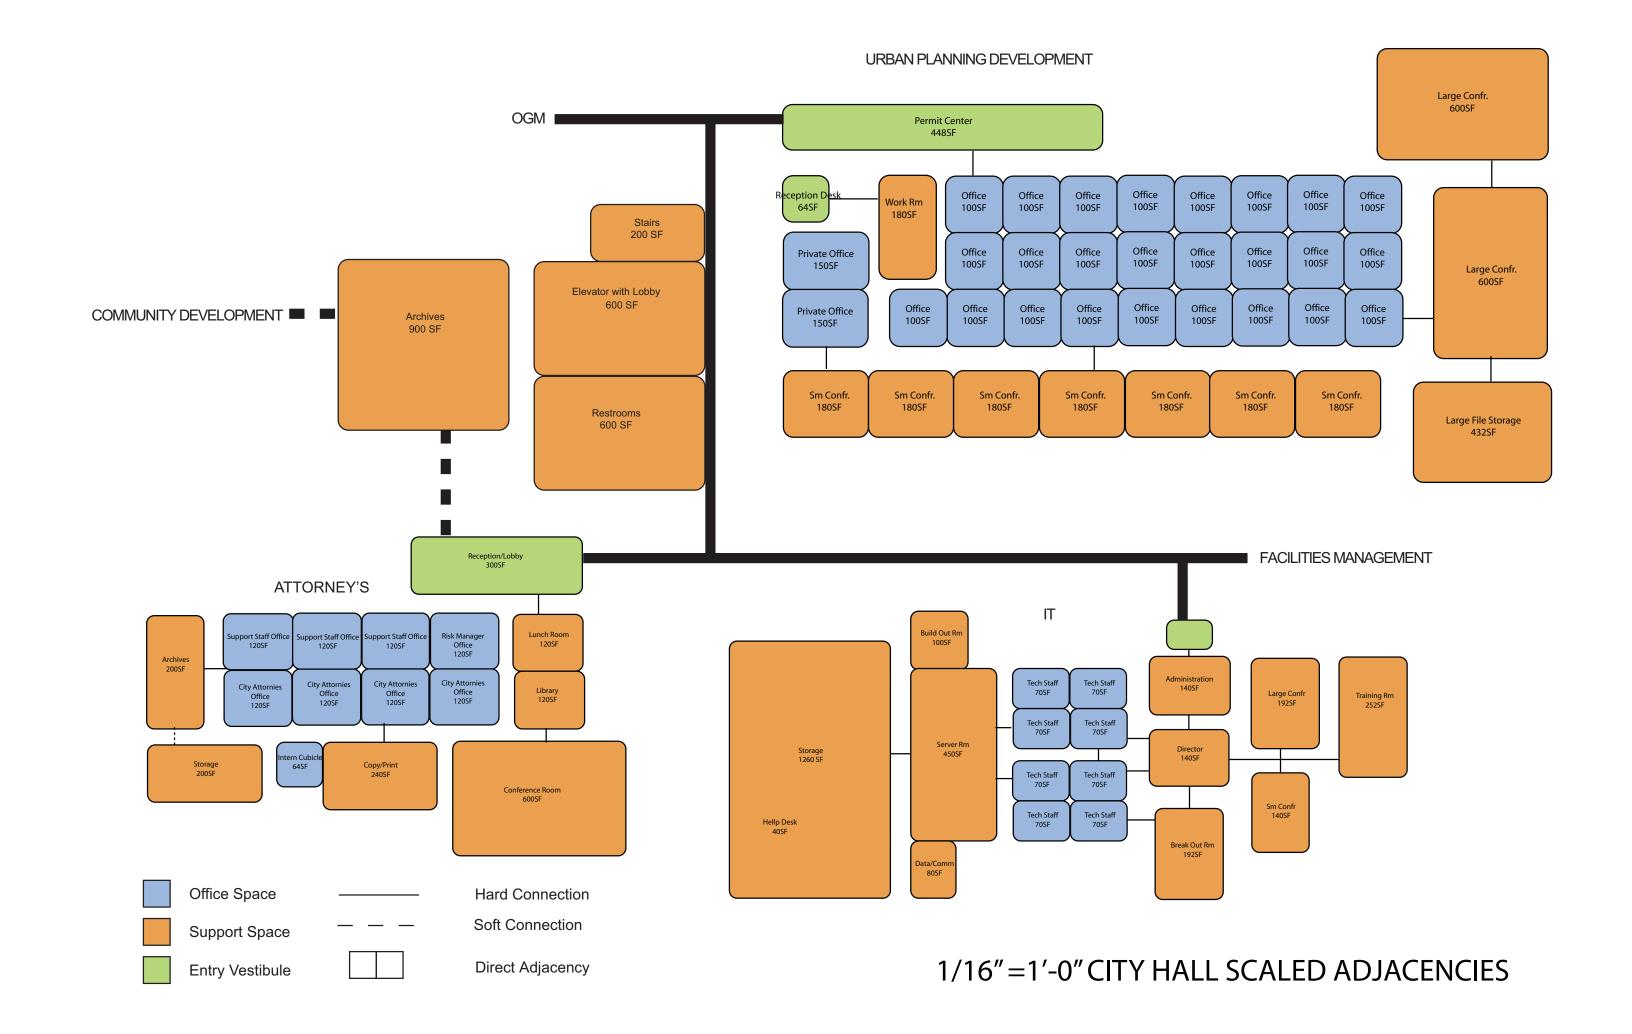

# Floor Plans: 1st Floor

Community Development

City Attorney

Ground Floor Retail/Cafe

# Floor Plans: 2nd Floor

Finance and Management

**Urban Planning** 

# Floor Plans: 3rd Floor

**Economic Development** 

Office of Governance and Management

## Floor Plans: 4th Floor

**Environmental Services** 

Information Technology