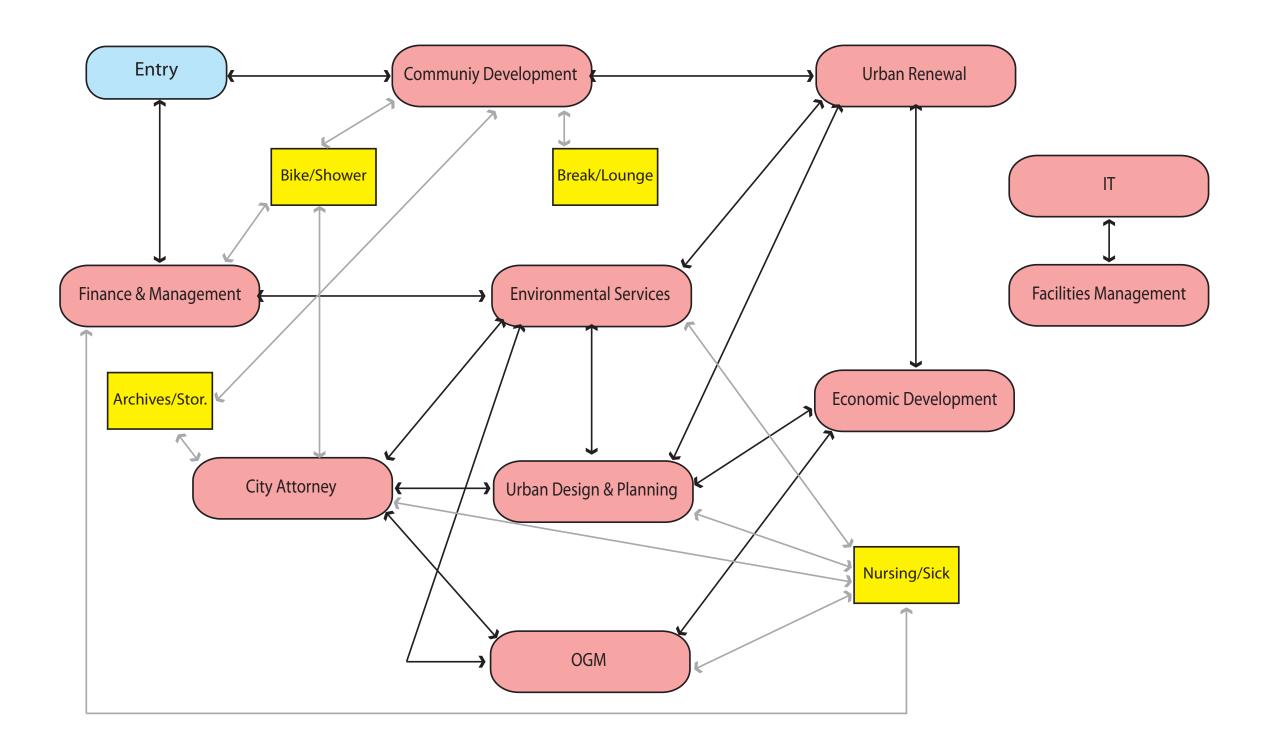

### City Hall Adjacency Diagram

———— Community Space Connection

——— Department Connection