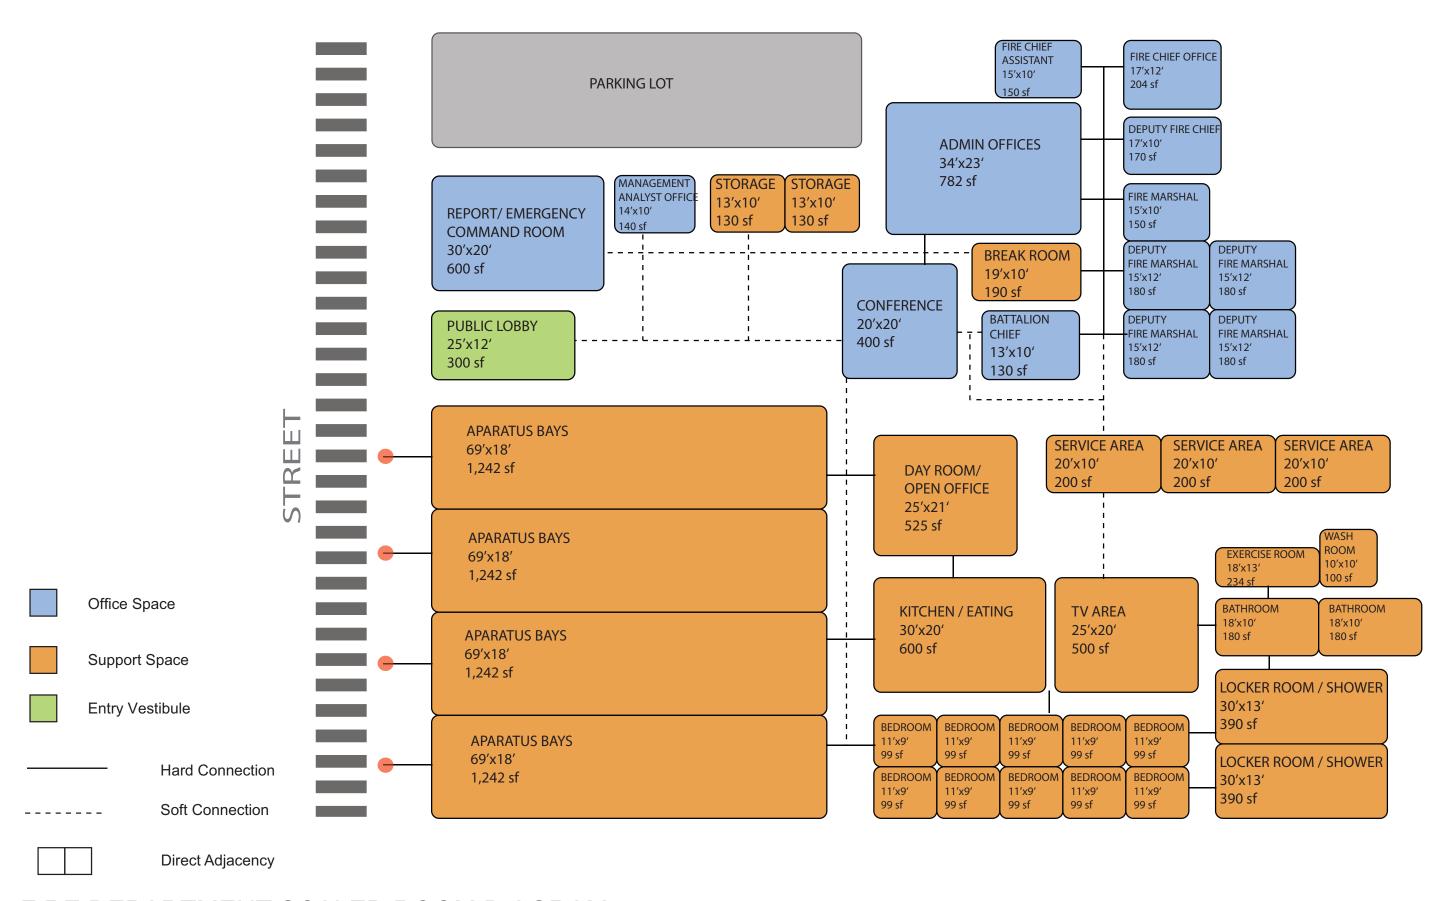

## Floor Plans: Fire Department

## Energy Program : Spatial Needs

| Building                 | Department or Area            | Activities       | Occupants | Area (SF) | Height | Lighting Req. | Schedule       | Temp. (f) |
|--------------------------|-------------------------------|------------------|-----------|-----------|--------|---------------|----------------|-----------|
| Gresham City Hall        | Reception                     | Walking, Sitting | 2         | 1,200     | 48'    | Ambient       | 8-5, M-F       | 68        |
| <b>Gresham City Hall</b> | Urban Planning                | Office Work      | 16        | 6,000     | 8'     | Task          | 8-5, M-F       | 68        |
| <b>Gresham City Hall</b> | Finance and Management        | Office Work      | 31        | 10,000    | 8'     | Task          | 8-5, M-F       | 68        |
| <b>Gresham City Hall</b> | <b>Economic Development</b>   | Office Work      | 9         | 4,500     | 8'     | Task          | 8-5, M-F       | 68        |
| <b>Gresham City Hall</b> | Office of Gov. & Mngmt        | Office Work      | 31        | 10,000    | 8'     | Task          | 8-5, M-F       | 68        |
| <b>Gresham City Hall</b> | Information Technology        | Office Work      | 10        | 6,000     | 8'     | Task          | 8-5, M-F       | 68        |
| <b>Gresham City Hall</b> | <b>Environmental Services</b> | Office Work      | 17        | 10,000    | 8'     | Task          | 8-5, M-F       | 68        |
| <b>Gresham City Hall</b> | Attorney                      | Office Work      | 10        | 4,000     | 8'     | Task          | 8-5, M-F       | 68        |
| Gresham City Hall        | Community Development         | Office Work      | 33        | 10,000    | 8'     | Task          | 8-5, M-F       | 68        |
| Fire Station             | Aparatus Bay                  | Walking, Running | g NA      | 5,000     | 24'    | Ware House    | 24 hrs, 7 days | s NA      |
| Fire Station             | Administration                | Office Work      | 15        | 7,000     | 8'     | Task          | 8-5, M-F       | 68        |
| Fire Station             | Living                        | Walking, Sitting | 10        | 4,600     | 8'     | Ambient       | 24 hrs, 7 days | 68        |
| Fire Station             | Sleeping                      | Sleeping         | 10        | 1000      | 8'     | Incandescent  | 24 hrs, 7 days | 68        |
| Police/Fire              | Gym                           | Working Out      | 10        | 1700      | 14'    | Ambient       | 24 hrs, 7 days | 68        |
| Police/Fire              | Reception                     | Walking, Sitting | 2         | 1,800     | 24'    | Ambient       | 8-5, M-F       | 68        |
| Police Station           | Administration                | Office Work      | 21        | 6,000     | 8'     | Task          | 8-5, M-F       | 68        |
| Police Station           | Investigations                | Office Work      | 22        | 17,000    | 8'     | Task          | 8-5, M-F       | 68        |
| Police Station           | Operations                    | Office Work      | 14        | 8,000     | 8'     | Task          | 8-5, M-F       | 68        |