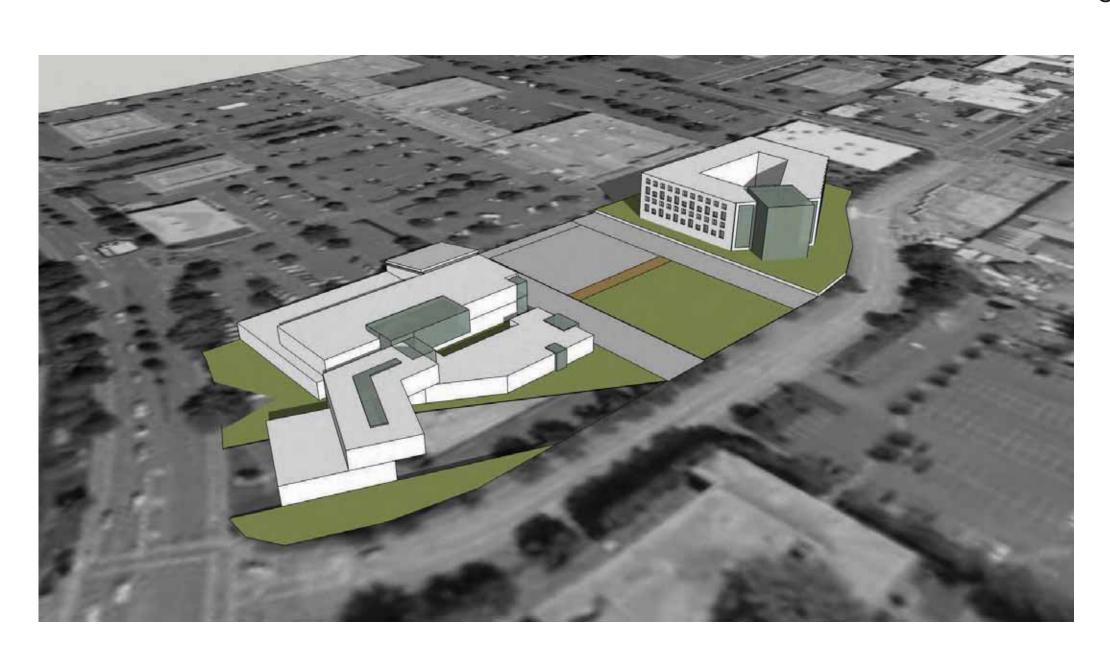

Hall Gresham, OR 97030 United States Facility Characteristics              |                               | Edit | Energy<br>Source                |                   | Estimated<br>Total Ann                         | ual Energy R          | Edit      |
| Gresham City Hall Gresham, OR 97030 United States  Facility Characteristics  Space Type | (Sq. Ft.)                     | Edit | Energy<br>Source                | Units             | Estimated<br>Total Ann<br>Energy Us            | Energy R<br>(\$/Unit) | Edit      |

According to the Energy Star Analysis Program, the current Gresham City Hall would have to reduce their energy consumpion by 70% in order to meet the 2030 Challenge.

## A new City Hall for Gresham

#### **Group A2**

Jessica Kreitzberg Ellen Hagen Mark Schmidt Sina Meier