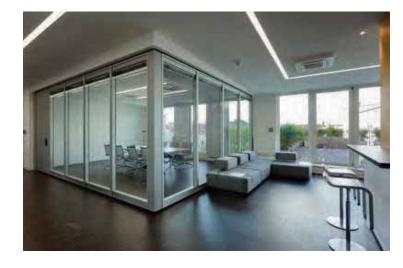

### New City Hall Precedents

Ellen Hagen, Sina Meier, Jessica Kreitzberg, Mark Schmidt

- Vertical celem art display
   Seteration of pels through corrected open spaces
   Rain water used for intgetion
   Below grade celem