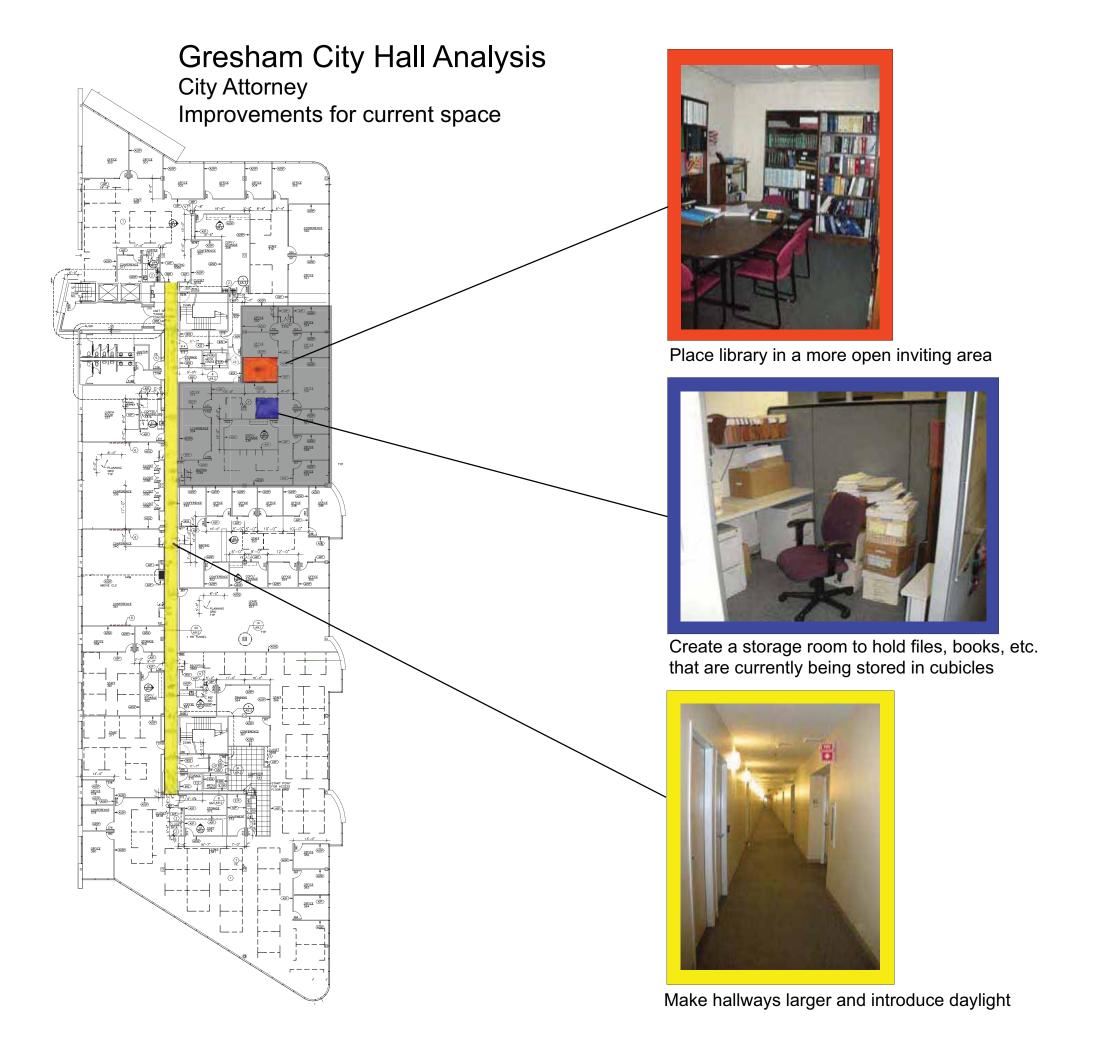

### City Hall Common Spaces

Create a more utilized public space Invite public & Gresham community into City Hall

Create easy to access bike storage Encourage use of public transit, bikes, etc.

### City Hall Common paces

riendly nviting Reception