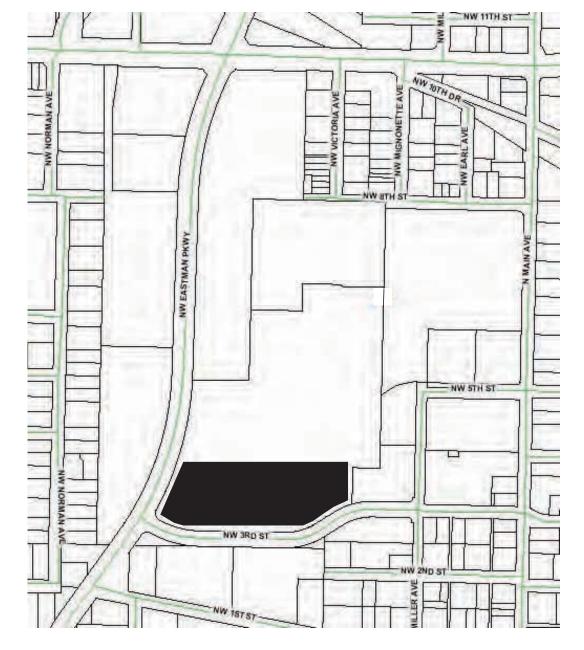

Location: NW Eastman Parkway and NW 3rd Street

Program: City Hall, Police and Fire

Vision: - Center for the community

- Safe and attractive environment

- Strong presence

### **Proposed Site**

# **Existing Conditions**

# Site Plan